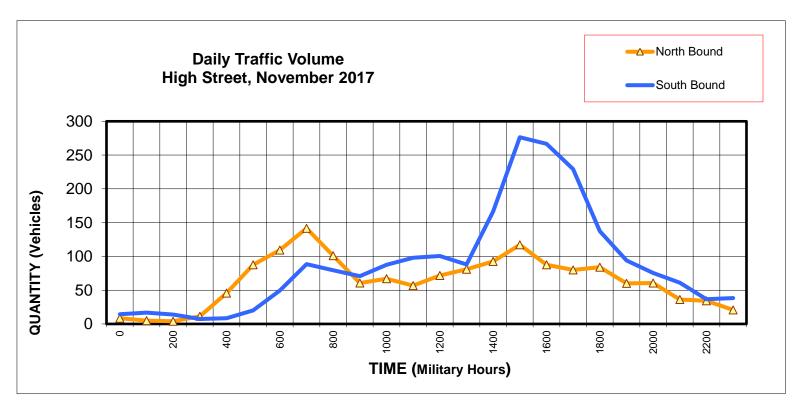

Traffic Engineering City of Aurora

One McCounter, both lanes, two tubes

Traffic Flow on High Street, November 2017

| Central S. | Time     | Military Hou | rs   |    |    |      |      |
|------------|----------|--------------|------|----|----|------|------|
| From:      | To:      | From:        | Го:  | EB | WB | NB   | SB   |
| Midnight   | 1:00am   | 0            | 100  |    |    | 8    | 14   |
| 1:00am     | 2:00am   | 100          | 200  |    |    | 5    | 17   |
| 2:00am     | 3:00am   | 200          | 300  |    |    | 4    | 14   |
| 3:00am     | 4:00am   | 300          | 400  |    |    | 11   | 7    |
| 4:00am     | 5:00am   | 400          | 500  |    |    | 46   | 8    |
| 5:00am     | 6:00am   | 500          | 600  |    |    | 88   | 20   |
| 6:00am     | 7:00am   | 600          | 700  |    |    | 109  | 49   |
| 7:00am     | 8:00am   | 700          | 800  |    |    | 142  | 89   |
| 8:00am     | 9:00am   | 800          | 900  |    |    | 101  | 80   |
| 9:00am     | 10:00am  | 900          | 1000 |    |    | 61   | 71   |
| 10:00am    | 11:00am  | 1000         | 1100 |    |    | 67   | 88   |
| 11:00am    | Noon     | 1100         | 1200 |    |    | 57   | 98   |
| Noon       | 1:00pm   | 1200         | 1300 |    |    | 72   | 101  |
| 1:00pm     | 2:00pm   | 1300         | 1400 |    |    | 81   | 88   |
| 2:00pm     | 3:00pm   | 1400         | 1500 |    |    | 93   | 166  |
| 3:00pm     | 4:00pm   | 1500         | 1600 |    |    | 117  | 276  |
| 4:00pm     | 5:00pm   | 1600         | 1700 |    |    | 88   | 267  |
| 5:00pm     | 6:00pm   | 1700         | 1800 |    |    | 80   | 229  |
| 6:00pm     | 7:00pm   | 1800         | 1900 |    |    | 84   | 137  |
| 7:00pm     | 8:00pm   | 1900         | 2000 |    |    | 60   | 94   |
| 8:00pm     | 9:00pm   | 2000         | 2100 |    |    | 61   | 75   |
| 9:00pm     | 10:00pm  | 2100         | 2200 |    |    | 36   | 61   |
| 10:00pm    | 11:00pm  | 2200         | 2300 |    |    | 34   | 37   |
| 11:00pm    | Midnight | 2300         | 2400 |    |    | 21   | 38   |
|            |          |              |      |    |    | 1524 | 2125 |
|            |          |              |      |    |    |      | 3649 |