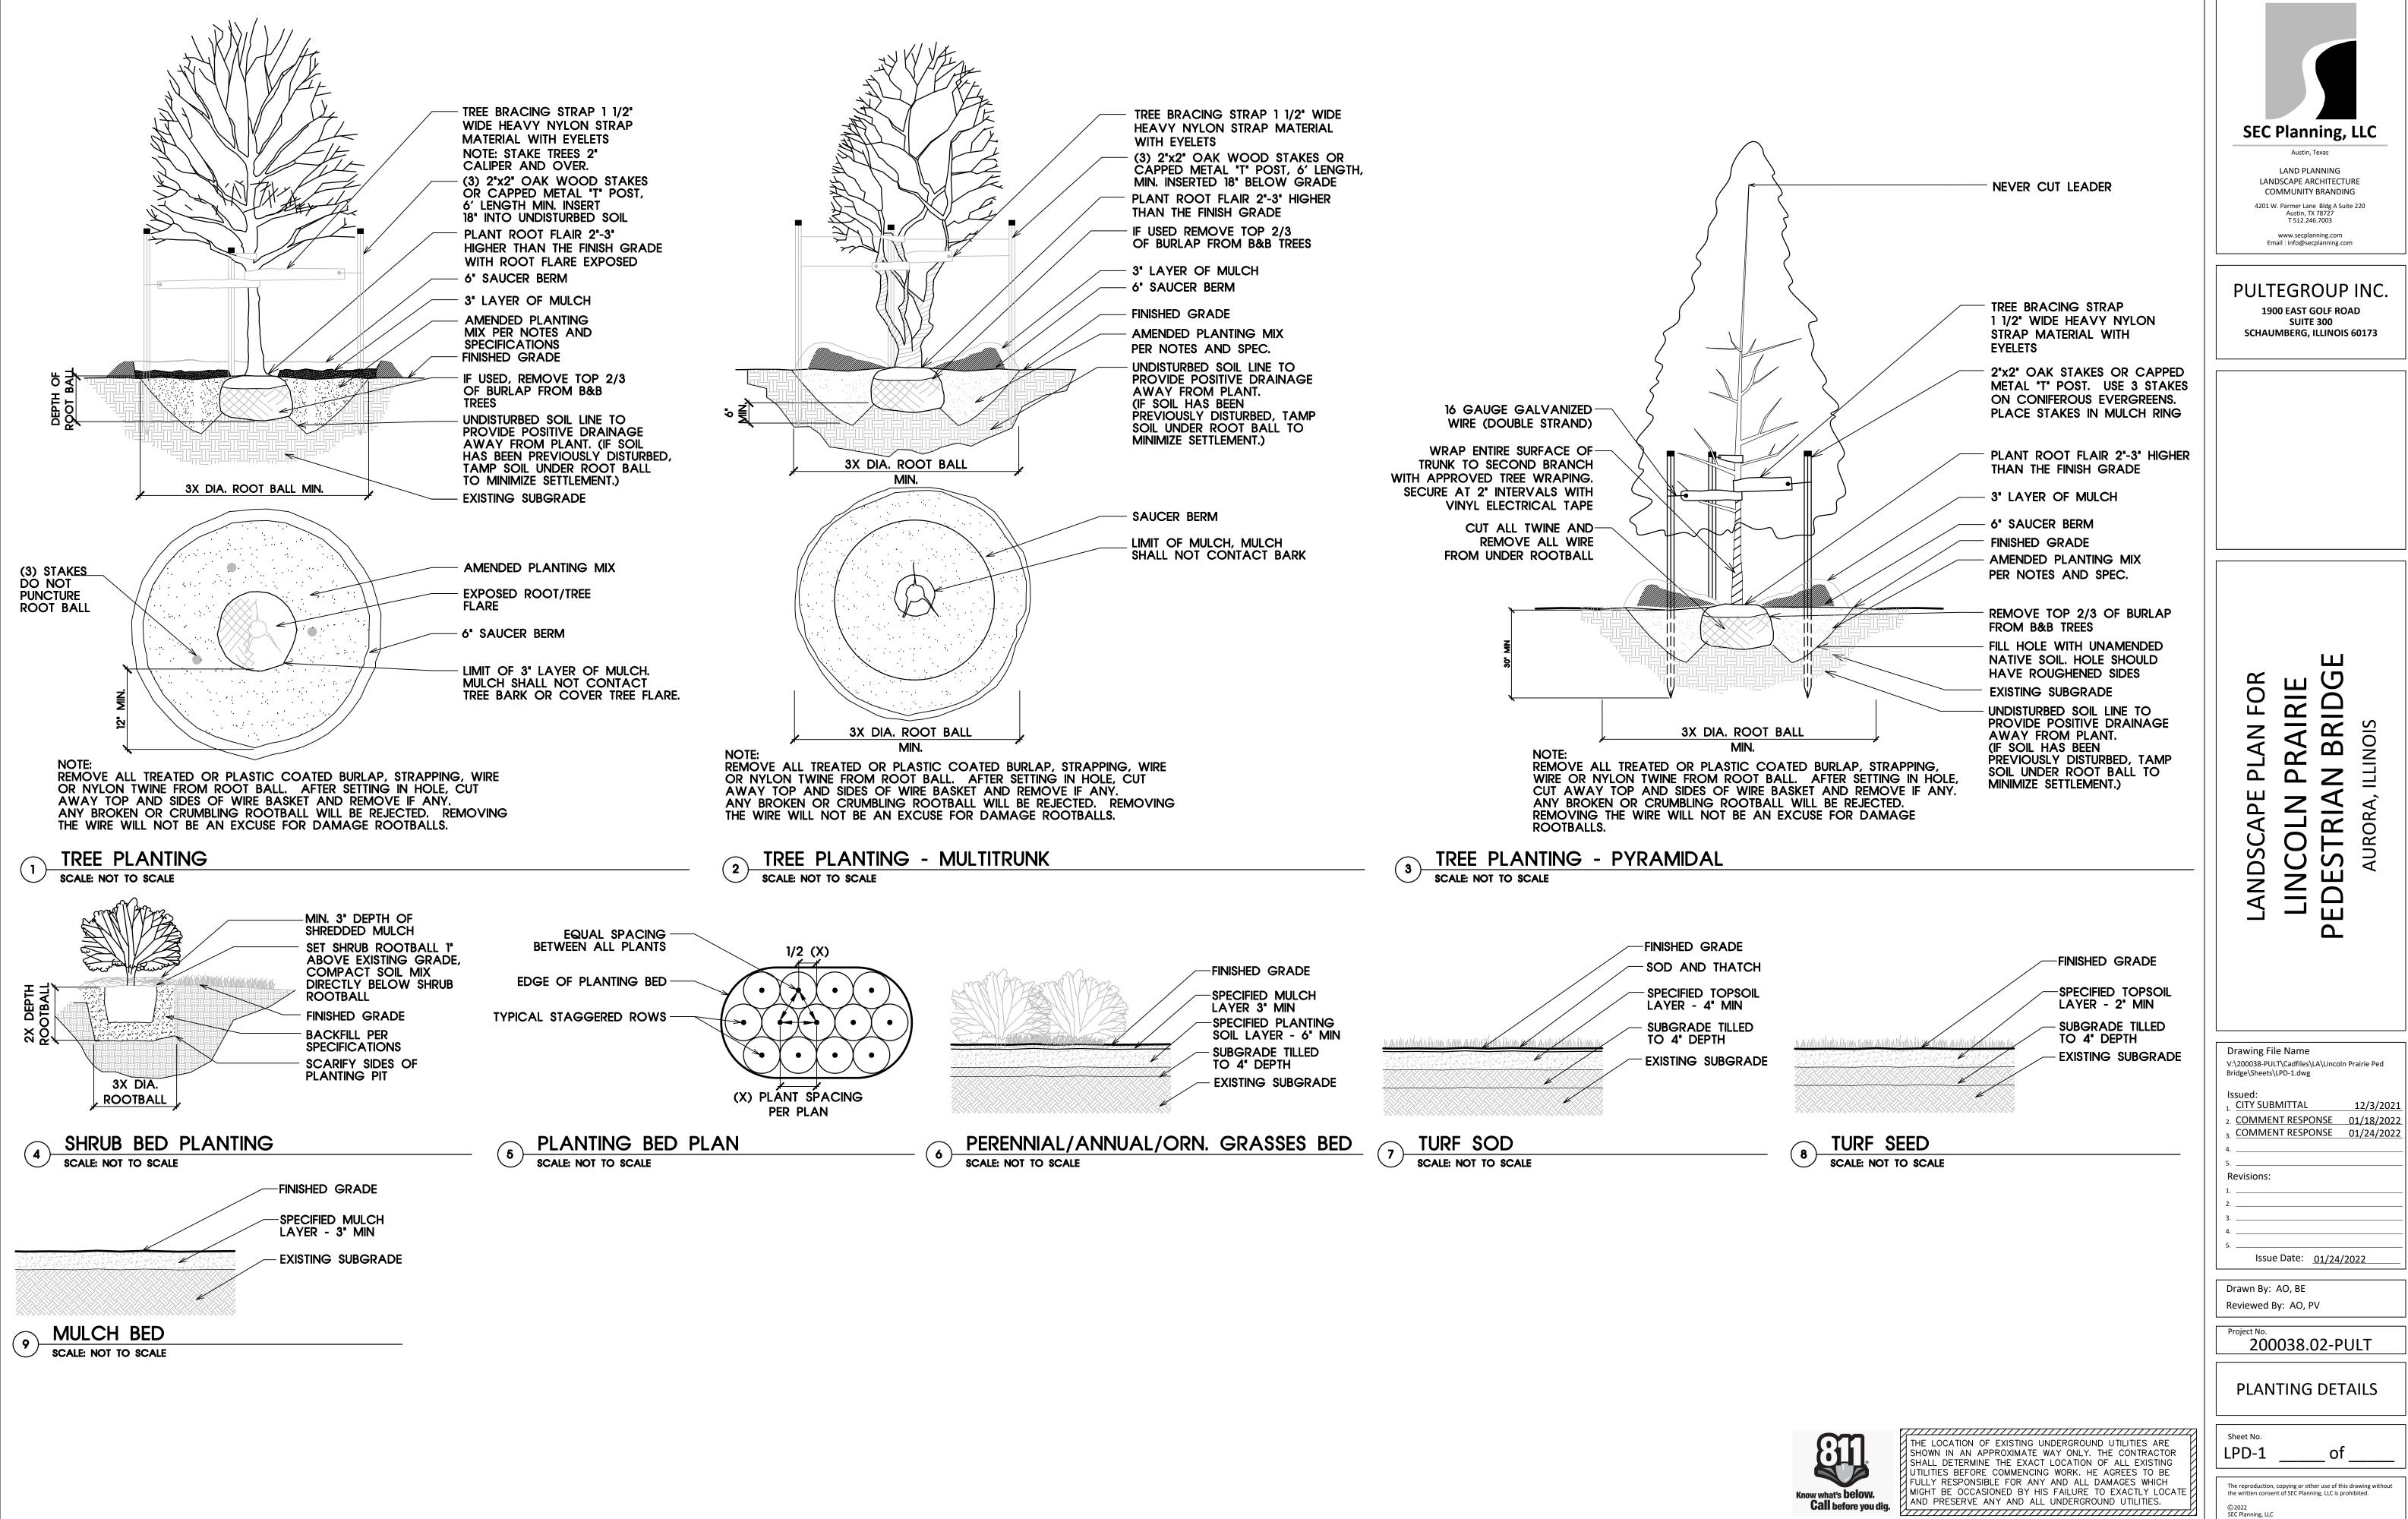

GENERAL PLANTING NOTES

- Contractor shall be responsible for becoming aware of all related existing conditions, utilities, pipes and structures, etc. prior to bidding and construction. The Contractor shall be 1. Obtain all permits and licenses applicable prior to the start of work. held responsible for contacting all utility companies for field location of all underground utility lines, including depths, prior to any excavation. The Contractor shall notify the Owner's representative of apparent conflicts with construction and utilities so that adjustments can be planned prior to installation. Contractor shall take sole responsibility for any and all cost or other liabilities incurred due to damage of said utilities/structures/etc. The Contractor shall not willfully proceed with construction as designed when it is apparent that unknown obstructions and/or grade differences exist that may not have been known during design. Such conditions shall be immediately brought to the attention of the Owner's Representative for clarification. The Contractor shall assume full responsibility for all liabilities, including necessary revisions due to failure to give such notification. Contractor shall be responsible for coordination with subcontractors and other contractors of related trades as required to accomplish the planting and related operations. The acceptable tolerances for this project are minimal and specific layout is required as shown on the layout, planting and other plans. Final location and staking of all plant materials shall be accepted by the Owner's Representative in advance of plantings. Coordinate installation of all plant material with installation of all adjacent irrigation, pavements, curb and related structures. Any damage to existing improvements is the responsibility of the Contractor. Contractor shall notify Owner's Representative 48 hours prior to commencement of work to coordinate project inspection schedules. The Contractor shall take all necessary scheduling and other precautions to avoid climatic damage to plants. A "planting" of specific calendar days is required to be submitted by the Contractor for approval and planting operations should occur per this approved schedule. If conflicts arise between size of areas and plans, Contractor is required to contact Owner's Representative for resolution. Failure to make such conflicts known to the Owner's Representative will result in Contractor's liability to relocate the materials. Plant names may be abbreviated on the drawings. See plant legend for symbols, abbreviations, botanical/common names, sizes, estimated quantities (if given) and other remarks. 10. It is the Contractor's responsibility to furnish all plant materials free of pests or plant diseases. Pre-selected or "tagged" material must be inspected by the Contractor and certified pest and disease free. It is the Contractor's obligation to maintain and warranty all plant materials per the specifications. All plants shall be subject to Owner's approval prior to installation.
- 11. Where provided, area takeoffs and plant quantity estimates in plant list are for information only. Contractor is responsible to do their own quantity take-offs for all plant materials and sizes shown on plans. In case of any discrepancies, plans take precedence over call-outs and/or the plant list(s).
- 12. Contractor shall provide "per-unit costs" for every size of plant material, and by type, as called out on Planting Plans in the Bid Proposal. Unit cost to include the plant material itself and installation, including all labor, amendments, fertilizers, warranty, etc., as detailed and specified for each size, "complete in place".
- 13. The Contractor is responsible to restore all areas of the site, or adjacent areas, where disturbed by operations of or related to the Contractor's work. Sod areas disturbed shall be restored with new sod. Native areas disturbed, if not already improved to meet other requirements of this contract, shall be restored consistent with type, rates and species of existing condition.
- 14. During plant establishment, native and wetland areas shall be protected from sedimentation and erosion. Prior to construction activities, native and wetland areas outside of the project limits shall be protected with silt fence.
- 15. When planting trees and shrubs in existing natural areas, minimize disturbance to adjacent existing vegetation.
- 16. No Ball & Burlap (B&B) material will be allowed or accepted unless specifically specified.
- 17. All plants shall be nursery grown, Grade 1 plants meeting American Nursery and Landscape Association (ANLA) standards set forth in the "American Standard for Nursery Stock" (ANSI 760 1-2004) Plants are to be typical in shape and size for species. Plants shall not be root-hound or loose in their containers. Handle all plants with care in transporting