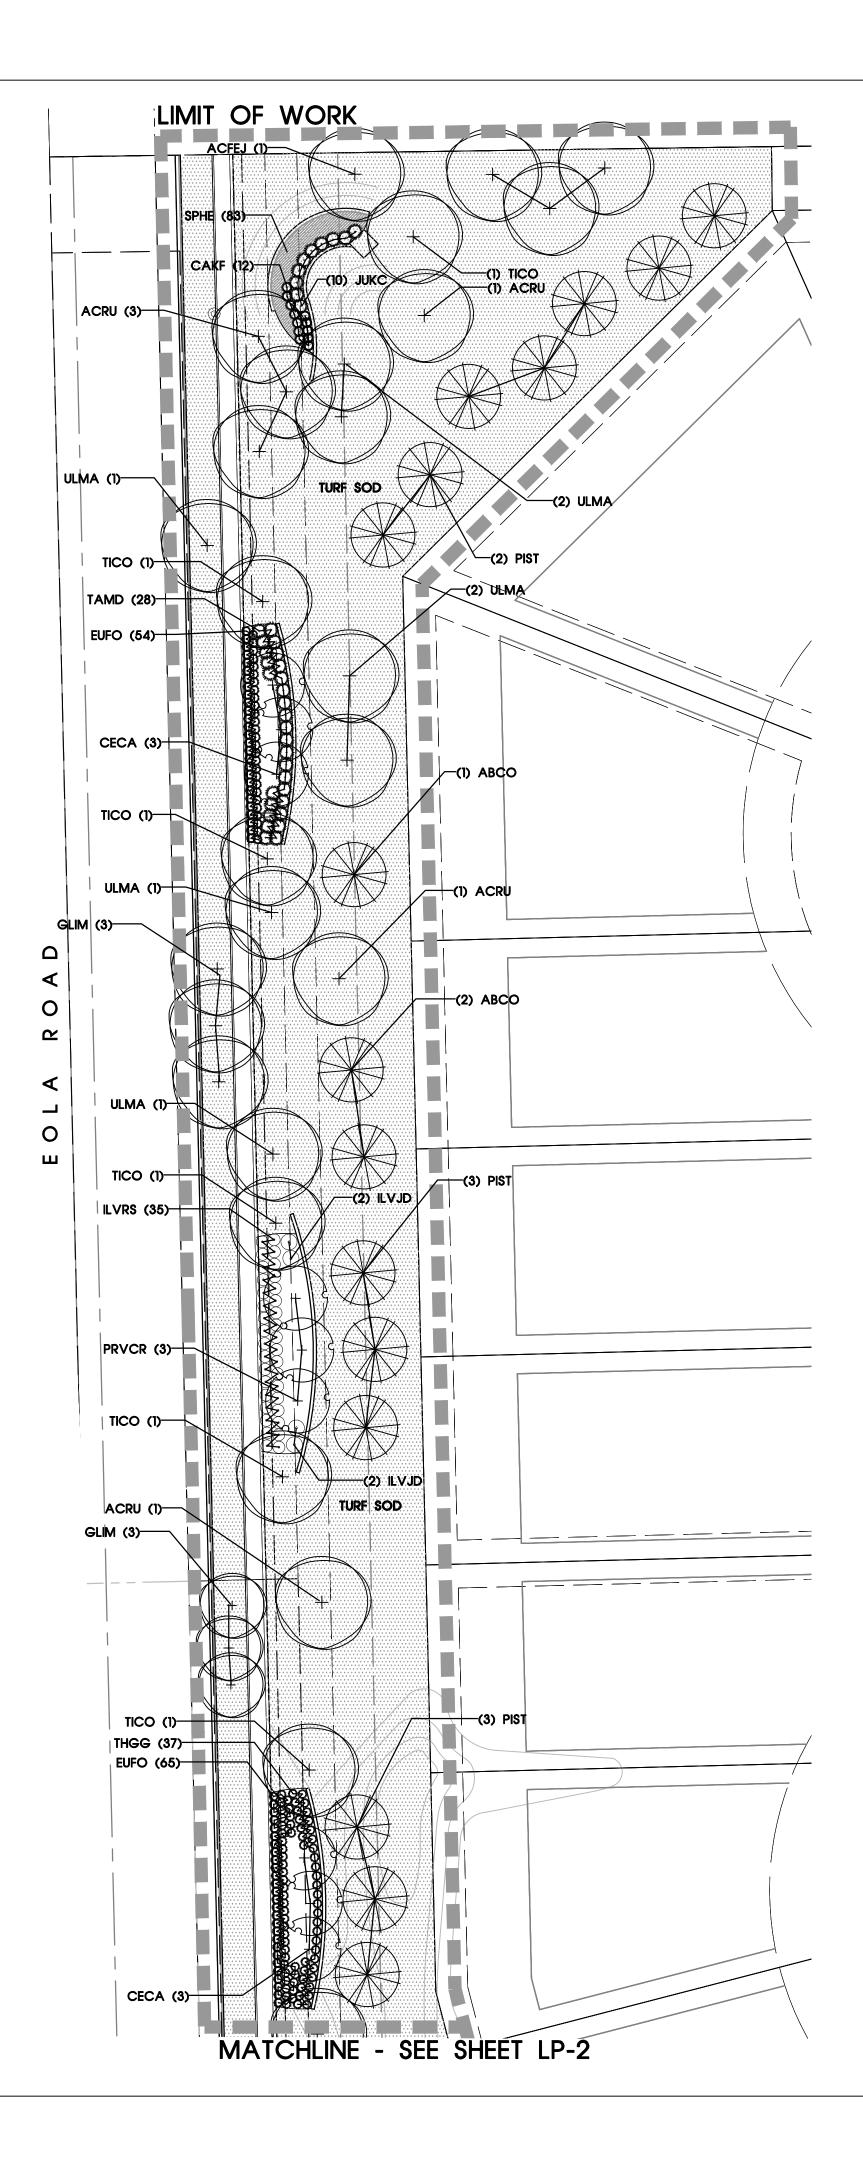

GENERAL PLANTING NOTES

- Contractor shall be responsible for becoming aware of all related existing conditions, utilities, pipes and structures, etc. prior to bidding and construction. The Contractor shall be 1. Obtain all permits and licenses applicable prior to the start of work. held responsible for contacting all utility companies for field location of all underground utility lines, including depths, prior to any excavation. The Contractor shall notify the Owner's representative of apparent conflicts with construction and utilities so that adjustments can be planned prior to installation. Contractor shall take sole responsibility for any and all cost or other liabilities incurred due to damage of said utilities/structures/etc. The Contractor shall not willfully proceed with construction as designed when it is apparent that unknown obstructions and/or grade differences exist that may not have been known during design. Such conditions shall be immediately brought to the attention of the Owner's Representative for clarification. The Contractor shall assume full responsibility for all liabilities, including necessary revisions due to failure to give such notification. Contractor shall be responsible for coordination with subcontractors and other contractors of related trades as required to accomplish the planting and related operations. The acceptable tolerances for this project are minimal and specific layout is required as shown on the layout, planting and other plans. Final location and staking of all plant materials shall be accepted by the Owner's Representative in advance of plantings. Coordinate installation of all plant material with installation of all adjacent irrigation, pavements, curb and related structures. Any damage to existing improvements is the responsibility of the Contractor. Contractor shall notify Owner's Representative 48 hours prior to commencement of work to coordinate project inspection schedules. The Contractor shall take all necessary scheduling and other precautions to avoid climatic damage to plants. A "planting" of specific calendar days is required to be submitted by the Contractor for approval and planting operations should occur per this approved schedule. If conflicts arise between size of areas and plans, Contractor is required to contact Owner's Representative for resolution. Failure to make such conflicts known to the Owner's Representative will result in Contractor's liability to relocate the materials. Plant names may be abbreviated on the drawings. See plant legend for symbols, abbreviations, botanical/common names, sizes, estimated quantities (if given) and other remarks. 10. It is the Contractor's responsibility to furnish all plant materials free of pests or plant diseases. Pre-selected or "tagged" material must be inspected by the Contractor and certified pest and disease free. It is the Contractor's obligation to maintain and warranty all plant materials per the specifications. All plants shall be subject to Owner's approval prior to installation.
- 11. Where provided, area takeoffs and plant quantity estimates in plant list are for information only. Contractor is responsible to do their own quantity take-offs for all plant materials and sizes shown on plans. In case of any discrepancies, plans take precedence over call-outs and/or the plant list(s).
- 12. Contractor shall provide "per-unit costs" for every size of plant material, and by type, as called out on Planting Plans in the Bid Proposal. Unit cost to include the plant material itself and installation, including all labor, amendments, fertilizers, warranty, etc., as detailed and specified for each size, "complete in place".
- 13. The Contractor is responsible to restore all areas of the site, or adjacent areas, where disturbed by operations of or related to the Contractor's work. Sod areas disturbed shall be restored with new sod. Native areas disturbed, if not already improved to meet other requirements of this contract, shall be restored consistent with type, rates and species of existing condition.
- 14. During plant establishment, native and wetland areas shall be protected from sedimentation and erosion. Prior to construction activities, native and wetland areas outside of the project limits shall be protected with silt fence.
- 15. When planting trees and shrubs in existing natural areas, minimize disturbance to adjacent existing vegetation.
- 16. No Ball & Burlap (B&B) material will be allowed or accepted unless specifically specified.
- 17. All plants shall be nursery grown, Grade 1 plants meeting American Nursery and Landscape Association (ANLA) standards set forth in the "American Standard for Nursery Stock" (ANSI 760 1-2004) Plants are to be typical in shape and size for species. Plants shall not be root-hound or loose in their containers. Handle all plants with care in transporting