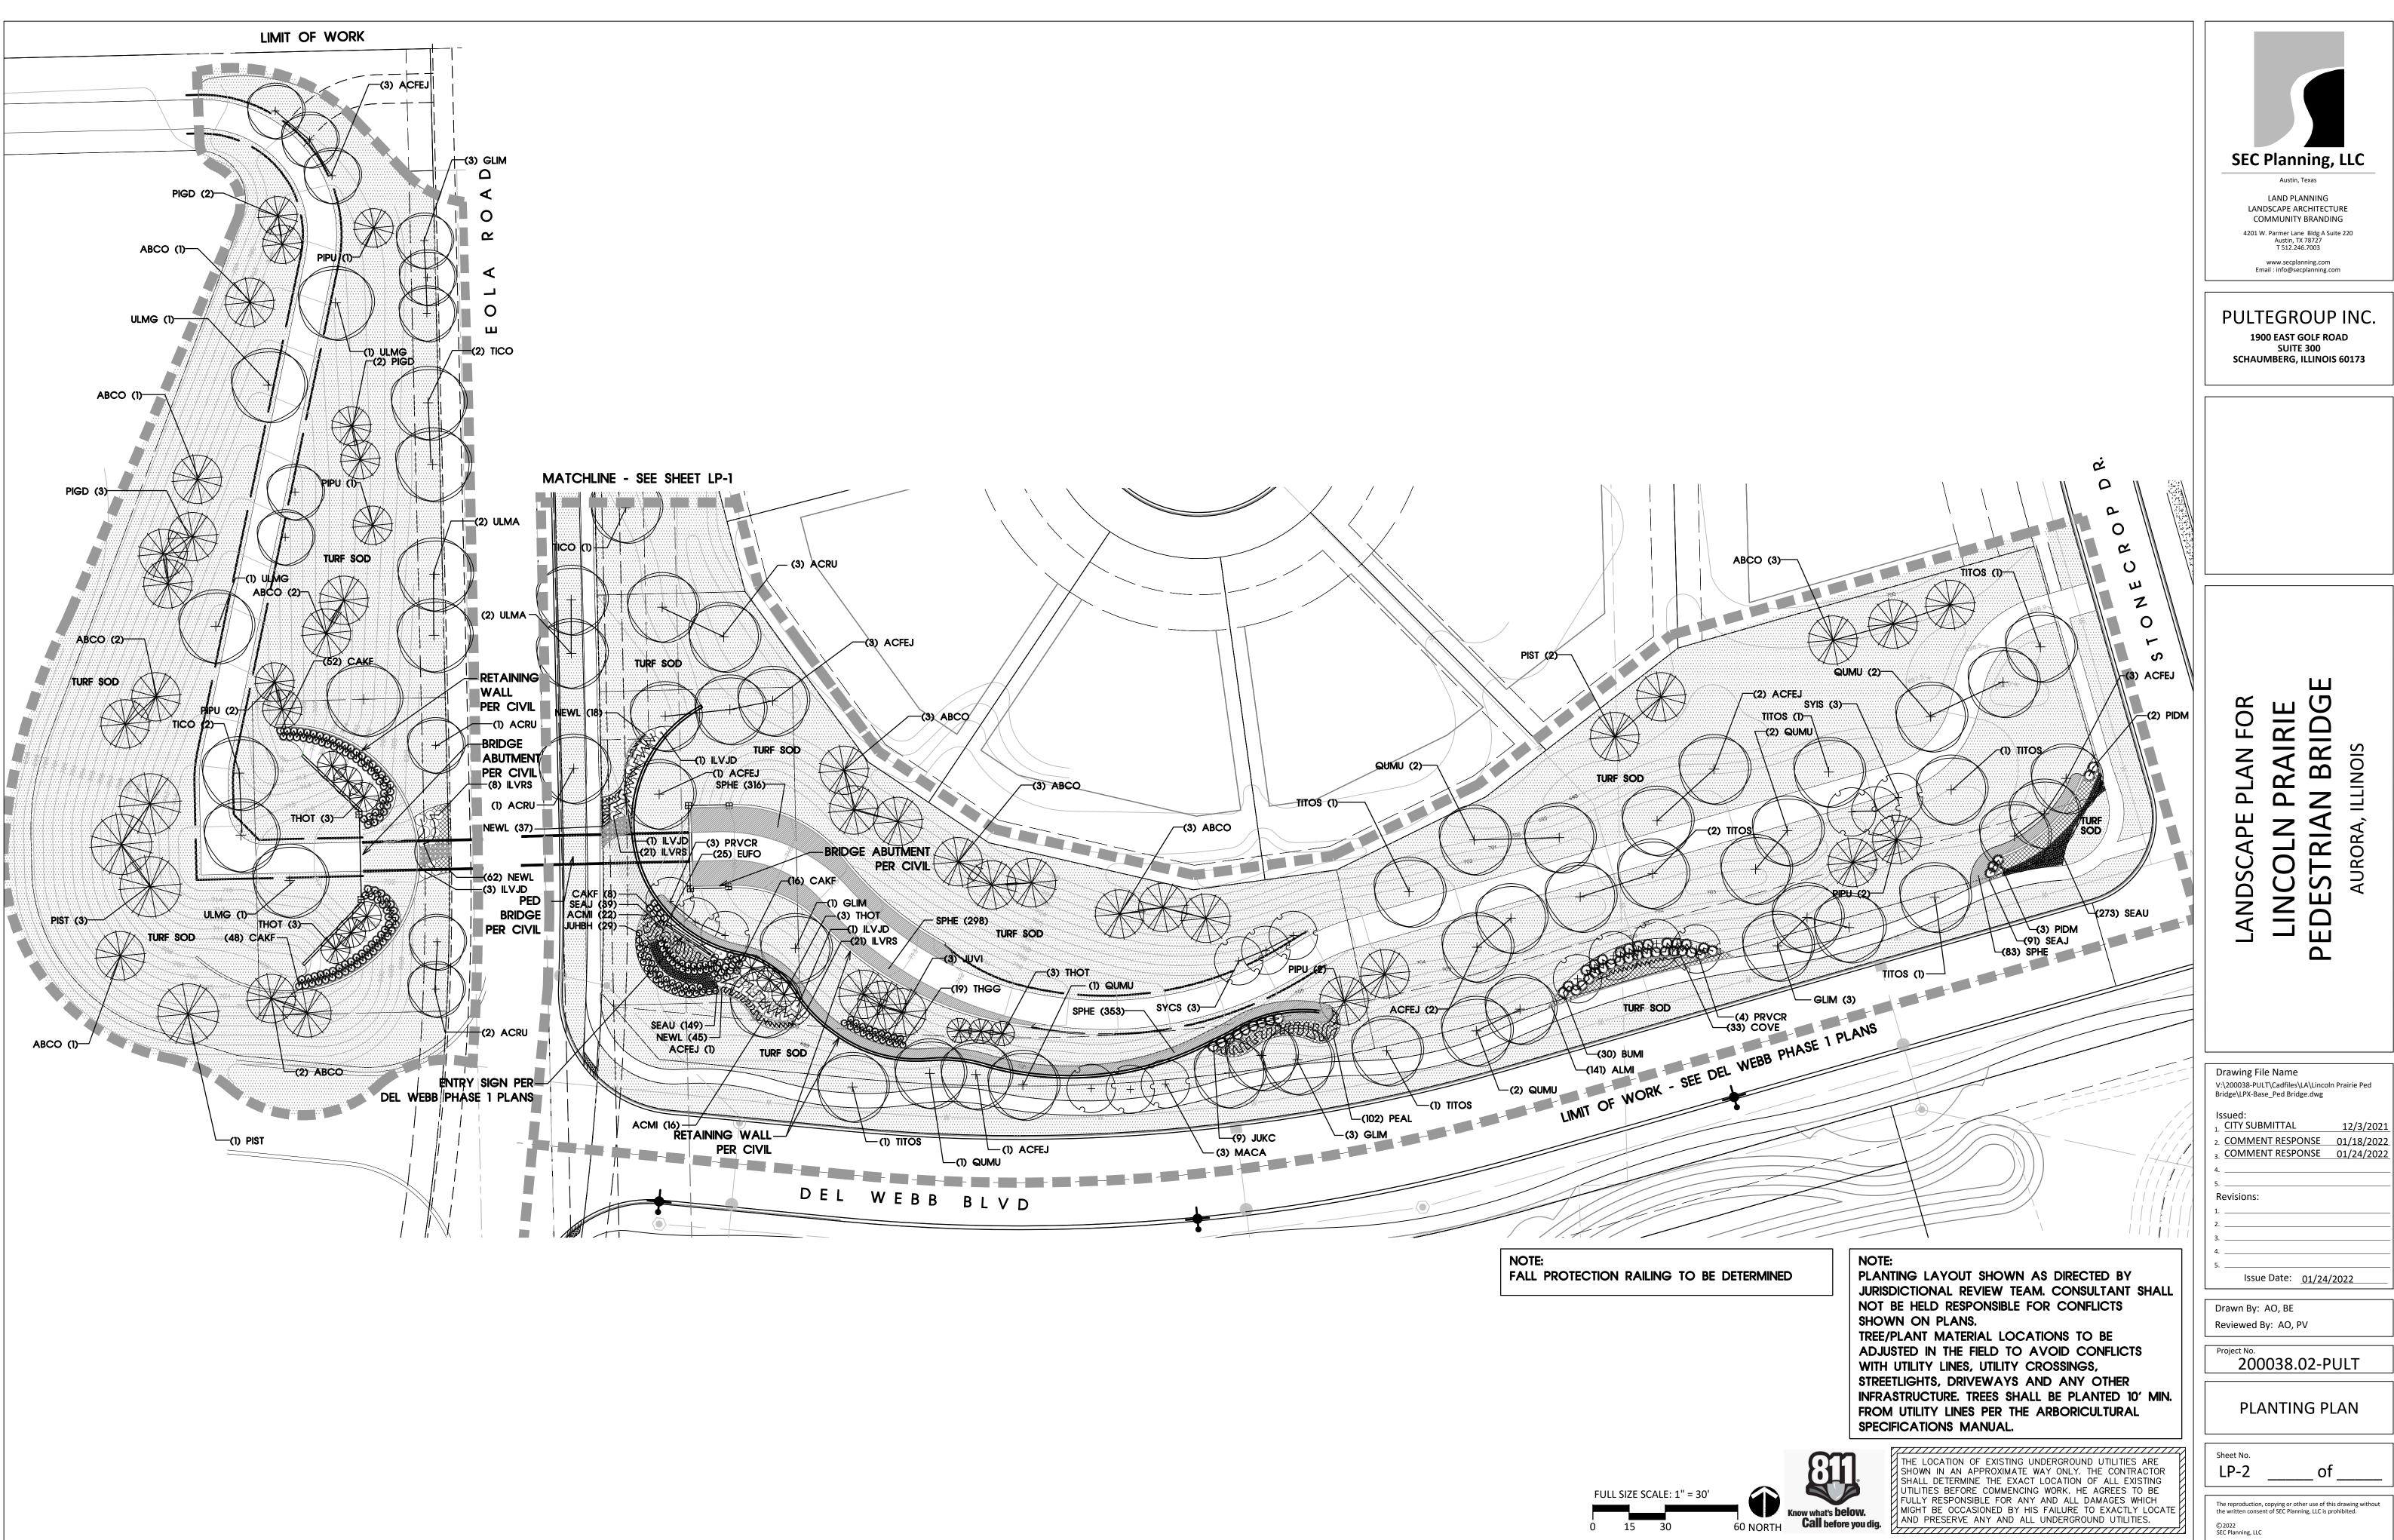

GENERAL PLANTING NOTES

- Contractor shall be responsible for becoming aware of all related existing conditions, utilities, pipes and structures, etc. prior to bidding and construction. The Contractor shall be 1. Obtain all permits and licenses applicable prior to the start of work. held responsible for contacting all utility companies for field location of all underground utility lines, including depths, prior to any excavation. The Contractor shall notify the Owner's representative of apparent conflicts with construction and utilities so that adjustments can be planned prior to installation. Contractor shall take sole responsibility for any and all cost or other liabilities incurred due to damage of said utilities/structures/etc. The Contractor shall not willfully proceed with construction as designed when it is apparent that unknown obstructions and/or grade differences exist that may not have been known during design. Such conditions shall be immediately brought to the attention of the Owner's Representative for clarification. The Contractor shall assume full responsibility for all liabilities, including necessary revisions due to failure to give such notification. Contractor shall be responsible for coordination with subcontractors and other contractors of related trades as required to accomplish the planting and related operations. The acceptable tolerances for this project are minimal and specific layout is required as shown on the layout, planting and other plans. Final location and staking of all plant materials shall be accepted by the Owner's Representative in advance of plantings. Coordinate installation of all plant material with installation of all adjacent irrigation, pavements, curb and related structures. Any damage to existing improvements is the responsibility of the Contractor. Contractor shall notify Owner's Representative 48 hours prior to commencement of work to coordinate project inspection schedules. The Contractor shall take all necessary scheduling and other precautions to avoid climatic damage to plants. A "planting" of specific calendar days is required to be submitted by the Contractor for approval and planting operations should occur per this approved schedule. If conflicts arise between size of areas and plans, Contractor is required to contact Owner's Representative for resolution. Failure to make such conflicts known to the Owner's Representative will result in Contractor's liability to relocate the materials. Plant names may be abbreviated on the drawings. See plant legend for symbols, abbreviations, botanical/common names, sizes, estimated quantities (if given) and other remarks. 10. It is the Contractor's responsibility to furnish all plant materials free of pests or plant diseases. Pre-selected or "tagged" material must be inspected by the Contractor and certified pest and disease free. It is the Contractor's obligation to maintain and warranty all plant materials per the specifications. All plants shall be subject to Owner's approval prior to installation.
- 11. Where provided, area takeoffs and plant quantity estimates in plant list are for information only. Contractor is responsible to do their own quantity take-offs for all plant materials and sizes shown on plans. In case of any discrepancies, plans take precedence over call-outs and/or the plant list(s).
- 12. Contractor shall provide "per-unit costs" for every size of plant material, and by type, as called out on Planting Plans in the Bid Proposal. Unit cost to include the plant material itself and installation, including all labor, amendments, fertilizers, warranty, etc., as detailed and specified for each size, "complete in place".
- 13. The Contractor is responsible to restore all areas of the site, or adjacent areas, where disturbed by operations of or related to the Contractor's work. Sod areas disturbed shall be restored with new sod. Native areas disturbed, if not already improved to meet other requirements of this contract, shall be restored consistent with type, rates and species of existing condition.
- 14. During plant establishment, native and wetland areas shall be protected from sedimentation and erosion. Prior to construction activities, native and wetland areas outside of the project limits shall be protected with silt fence.
- 15. When planting trees and shrubs in existing natural areas, minimize disturbance to adjacent existing vegetation.
- 16. No Ball & Burlap (B&B) material will be allowed or accepted unless specifically specified.
- 17. All plants shall be nursery grown, Grade 1 plants meeting American Nursery and Landscape Association (ANLA) standards set forth in the "American Standard for Nursery Stock" (ANSI 760 1-2004) Plants are to be typical in shape and size for species. Plants shall not be root-hound or loose in their containers. Handle all plants with care in transporting