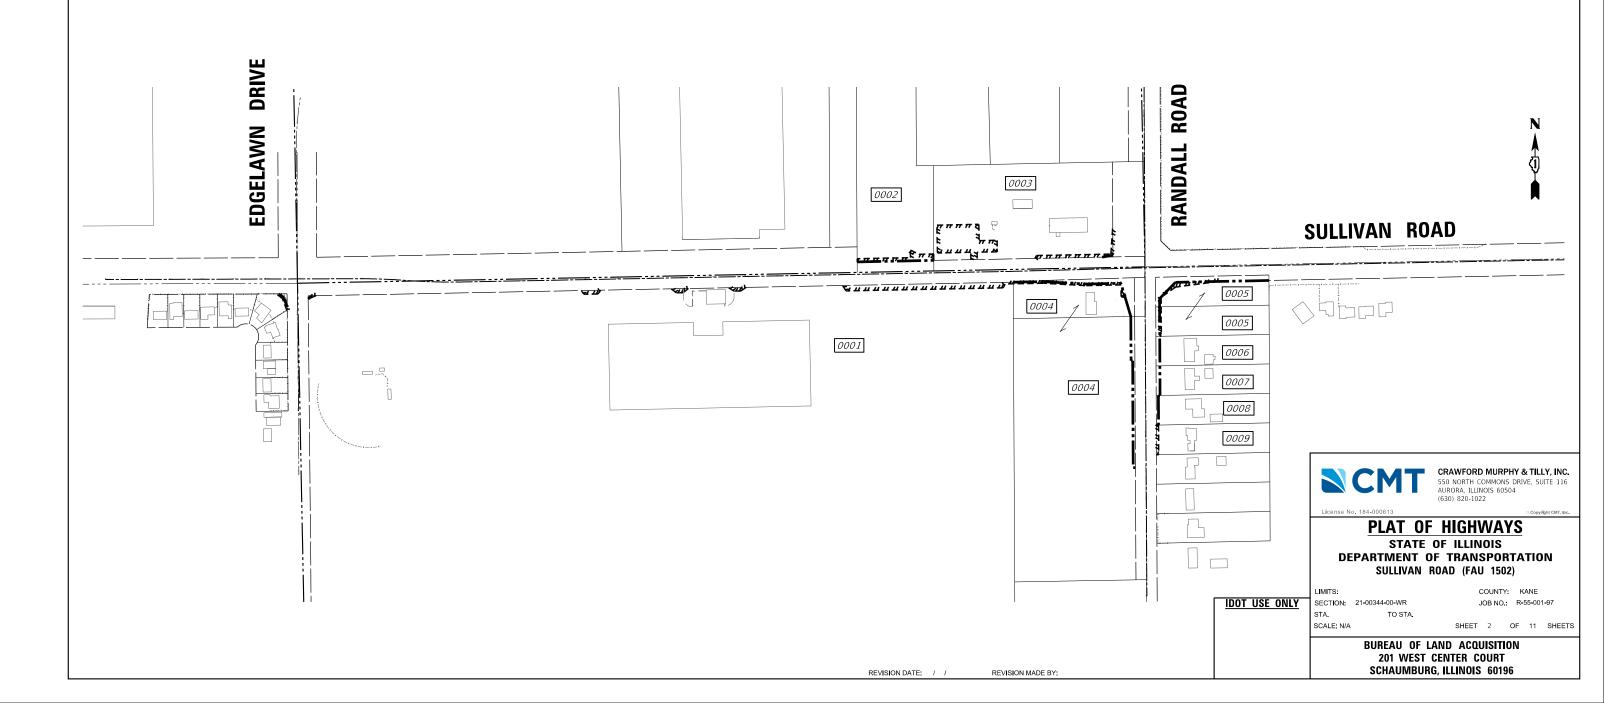

## PLAT OF HIGHWAYS INDEX SHEET

| PARCEL<br>NUMBER | OWNER                                                                                                                                                                                                                    | SHEET<br>NUMBER | PROPERTY<br>ACQUIRED BY |
|------------------|--------------------------------------------------------------------------------------------------------------------------------------------------------------------------------------------------------------------------|-----------------|-------------------------|
| 0001             | PEOPLE OF THE STATE OF ILLINOIS                                                                                                                                                                                          | 3,4,5,<br>6 & 7 |                         |
| 0002             | BALAJI HOMES, LLC                                                                                                                                                                                                        | 6               |                         |
| 0003             | RIVER OF LIFE, AN ILLINOIS NOT-FOR-PROFIT CORPORATION, FORMERLY KNOWN AS RIVER OF LIFE CHRISTIAN CENTER OF KANE COUNTY, FORMERLY KNOWN AS SOULS HARBOR OPEN BIBLE CHURCH                                                 | 7 & 8           |                         |
| 0004             | THE TRUSTEE OF THE D&S CLARK JOINT REVOCABLE TRUST AS TO AN UNDIVIED ½ INTEREST AND BARRY BAKER AND BLAIR BAKER AS CO-TRUSTEES OF THE BAKER FAMILY IRREVOCABLE TRUST, DATED APRIL 28, 2016 AS TO AN UNDIVIDED ½ INTEREST | 8, 10<br>& 11   |                         |

| PARCEL<br>NUMBER | OWNER                                                                              | SHEET<br>NUMBER | PROPERTY<br>ACQUIRED BY |
|------------------|------------------------------------------------------------------------------------|-----------------|-------------------------|
| 0005             | PARA CUSTOM HOMES LLC, AN ILLINOIS LIMITED LIABILITY COMPANY                       | 9               |                         |
| 0006             | MARY A WISH, A SINGLE WOMAN                                                        | 10              |                         |
| 0007             | AARON W TIMOTHY & MOLLY E TIMOTHY f/k/a<br>MOLLY E BURGESS, IN JOINT TENANCY       | 10              |                         |
| 0008             | GISELLE CORREA, A SINGLE WOMAN AND<br>BRIAN CORREA, A SINGLE MAN, AS JOINT TENANTS | 11              |                         |
| 0009             | WORTH HILL                                                                         | 11              |                         |