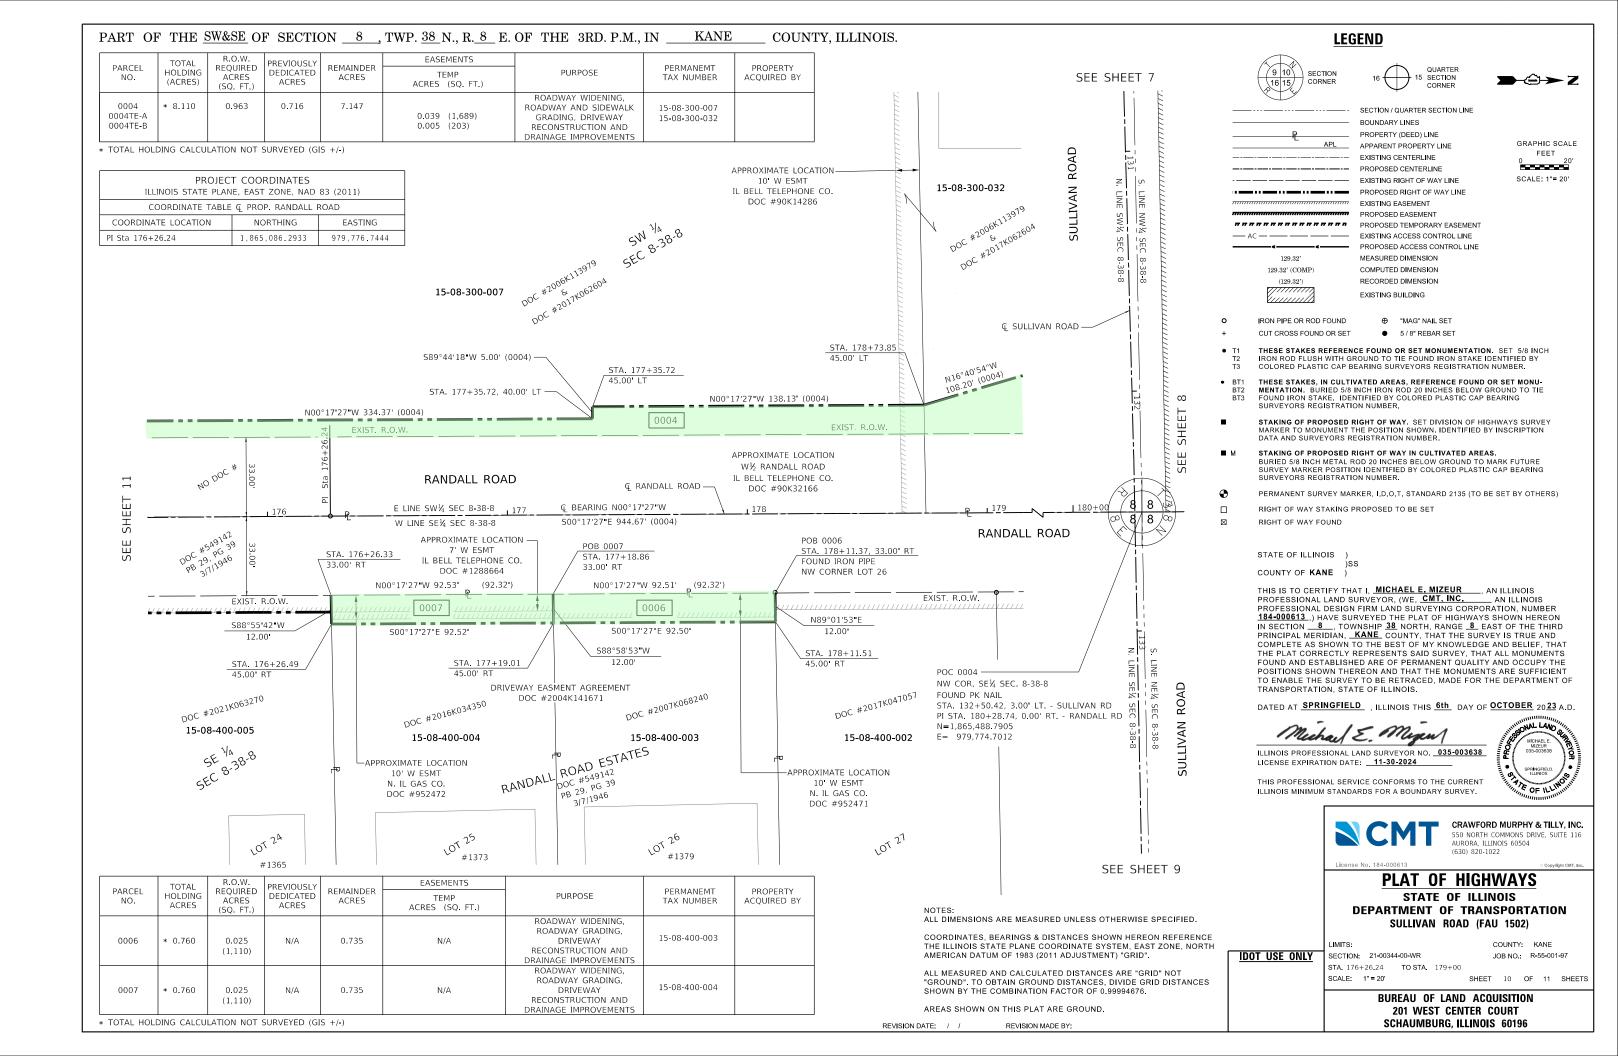

## PLAT OF HIGHWAYS INDEX SHEET

| PARCEL<br>NUMBER | OWNER                                                                                                                                                                                                                    | SHEET<br>NUMBER | PROPERTY<br>ACQUIRED BY |
|------------------|--------------------------------------------------------------------------------------------------------------------------------------------------------------------------------------------------------------------------|-----------------|-------------------------|
| 0001             | PEOPLE OF THE STATE OF ILLINOIS                                                                                                                                                                                          | 3,4,5,<br>6 & 7 |                         |
| 0002             | BALAJI HOMES, LLC                                                                                                                                                                                                        | 6               |                         |
| 0003             | RIVER OF LIFE, AN ILLINOIS NOT-FOR-PROFIT CORPORATION, FORMERLY KNOWN AS RIVER OF LIFE CHRISTIAN CENTER OF KANE COUNTY, FORMERLY KNOWN AS SOULS HARBOR OPEN BIBLE CHURCH                                                 | 7 & 8           |                         |
| 0004             | THE TRUSTEE OF THE D&S CLARK JOINT REVOCABLE TRUST AS TO AN UNDIVIED ½ INTEREST AND BARRY BAKER AND BLAIR BAKER AS CO-TRUSTEES OF THE BAKER FAMILY IRREVOCABLE TRUST, DATED APRIL 28, 2016 AS TO AN UNDIVIDED ½ INTEREST | 8, 10<br>& 11   |                         |

| PARCEL<br>NUMBER | OWNER                                                                              | SHEET<br>NUMBER | PROPERTY<br>ACQUIRED BY |
|------------------|------------------------------------------------------------------------------------|-----------------|-------------------------|
| 0005             | PARA CUSTOM HOMES LLC, AN ILLINOIS LIMITED LIABILITY COMPANY                       | 9               |                         |
| 0006             | MARY A WISH, A SINGLE WOMAN                                                        | 10              |                         |
| 0007             | AARON W TIMOTHY & MOLLY E TIMOTHY f/k/a<br>MOLLY E BURGESS, IN JOINT TENANCY       | 10              |                         |
| 0008             | GISELLE CORREA, A SINGLE WOMAN AND<br>BRIAN CORREA, A SINGLE MAN, AS JOINT TENANTS | 11              |                         |
| 0009             | WORTH HILL                                                                         | 11              |                         |