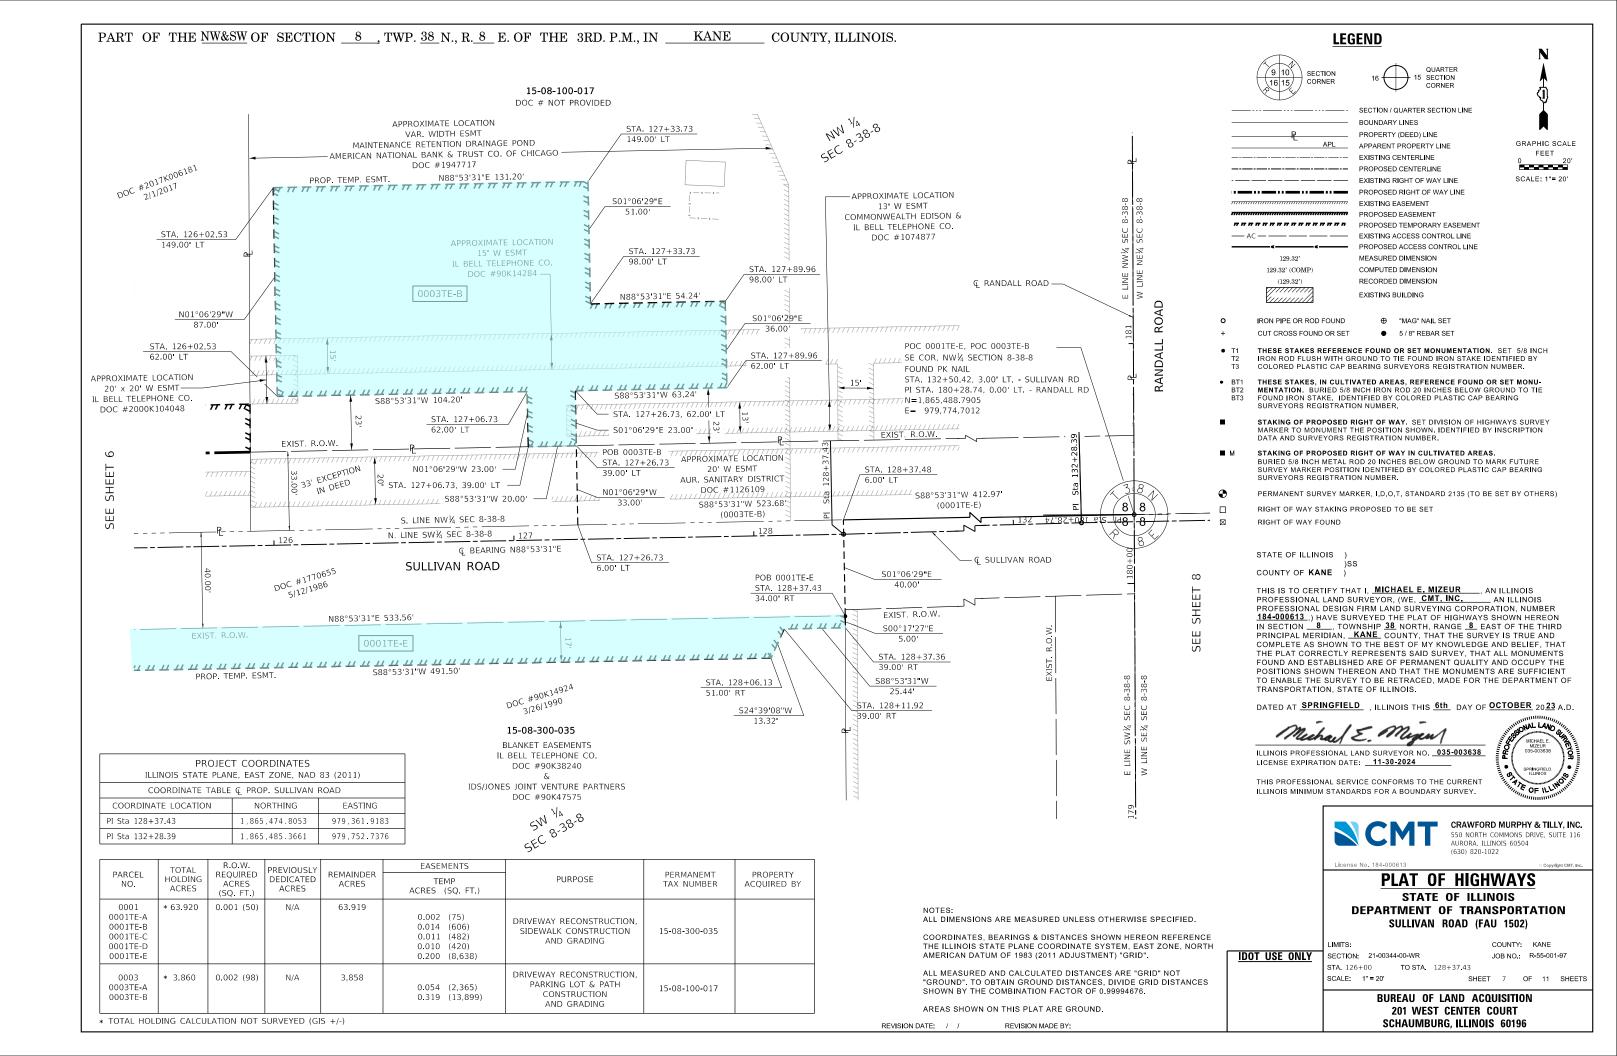

| 9               |                         |
| 0006             | MARY A WISH, A SINGLE WOMAN                                                        | 10              |                         |
| 0007             | AARON W TIMOTHY & MOLLY E TIMOTHY f/k/a<br>MOLLY E BURGESS, IN JOINT TENANCY       | 10              |                         |
| 0008             | GISELLE CORREA, A SINGLE WOMAN AND<br>BRIAN CORREA, A SINGLE MAN, AS JOINT TENANTS | 11              |                         |
| 0009             | WORTH HILL                                                                         | 11              |                         |







REVISION DATE: / /

REVISION MADE BY:

201 WEST CENTER COURT SCHAUMBURG, ILLINOIS 60196



550 NORTH COMMONS DRIVE, SUITE 116