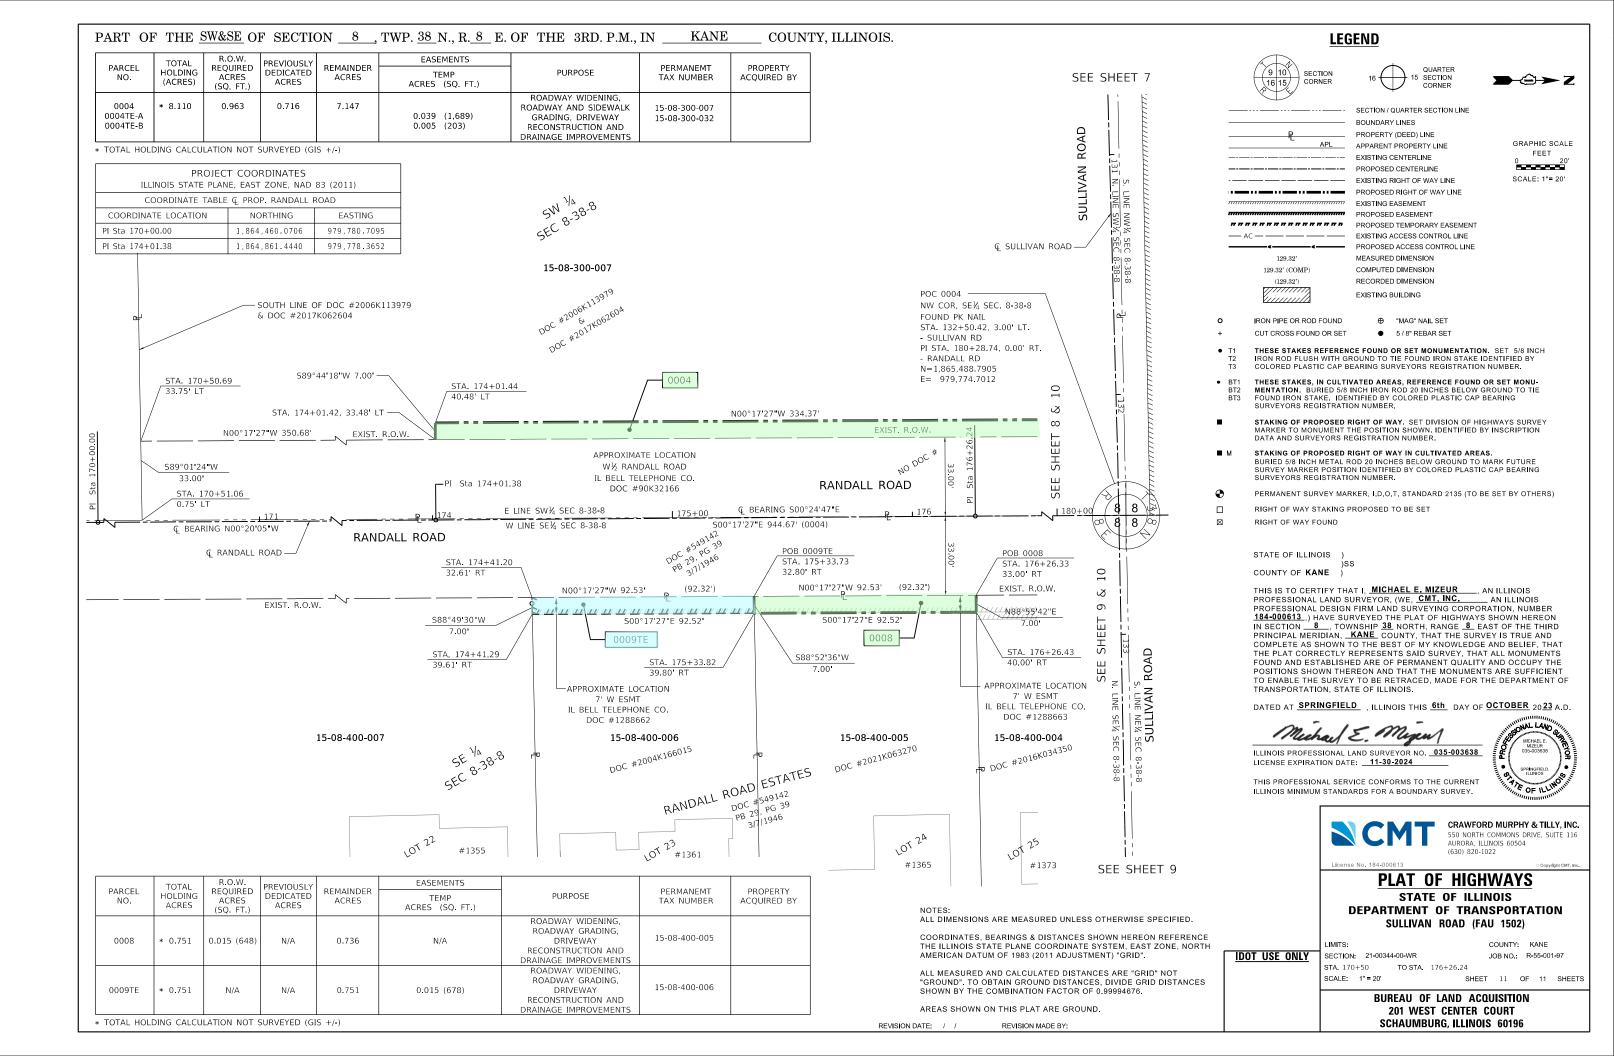

## PLAT OF HIGHWAYS INDEX SHEET

| PARCEL<br>NUMBER | OWNER                                                                                                                                                                                                                    | SHEET<br>NUMBER | PROPERTY<br>ACQUIRED BY |
|------------------|--------------------------------------------------------------------------------------------------------------------------------------------------------------------------------------------------------------------------|-----------------|-------------------------|
| 0001             | PEOPLE OF THE STATE OF ILLINOIS                                                                                                                                                                                          | 3,4,5,<br>6 & 7 |                         |
| 0002             | BALAJI HOMES, LLC                                                                                                                                                                                                        | 6               |                         |
| 0003             | RIVER OF LIFE, AN ILLINOIS NOT-FOR-PROFIT CORPORATION, FORMERLY KNOWN AS RIVER OF LIFE CHRISTIAN CENTER OF KANE COUNTY, FORMERLY KNOWN AS SOULS HARBOR OPEN BIBLE CHURCH                                                 | 7 & 8           |                         |
| 0004             | THE TRUSTEE OF THE D&S CLARK JOINT REVOCABLE TRUST AS TO AN UNDIVIED ½ INTEREST AND BARRY BAKER AND BLAIR BAKER AS CO-TRUSTEES OF THE BAKER FAMILY IRREVOCABLE TRUST, DATED APRIL 28, 2016 AS TO AN UNDIVIDED ½ INTEREST | 8, 10<br>& 11   |                         |

| PARCEL<br>NUMBER | OWNER                                                                              | SHEET<br>NUMBER | PROPERTY<br>ACQUIRED BY |
|------------------|------------------------------------------------------------------------------------|-----------------|-------------------------|
| 0005             | PARA CUSTOM HOMES LLC, AN ILLINOIS LIMITED LIABILITY COMPANY                       | 9               |                         |
| 0006             | MARY A WISH, A SINGLE WOMAN                                                        | 10              |                         |
| 0007             | AARON W TIMOTHY & MOLLY E TIMOTHY f/k/a<br>MOLLY E BURGESS, IN JOINT TENANCY       | 10              |                         |
| 0008             | GISELLE CORREA, A SINGLE WOMAN AND<br>BRIAN CORREA, A SINGLE MAN, AS JOINT TENANTS | 11              |                         |
| 0009             | WORTH HILL                                                                         | 11              |                         |