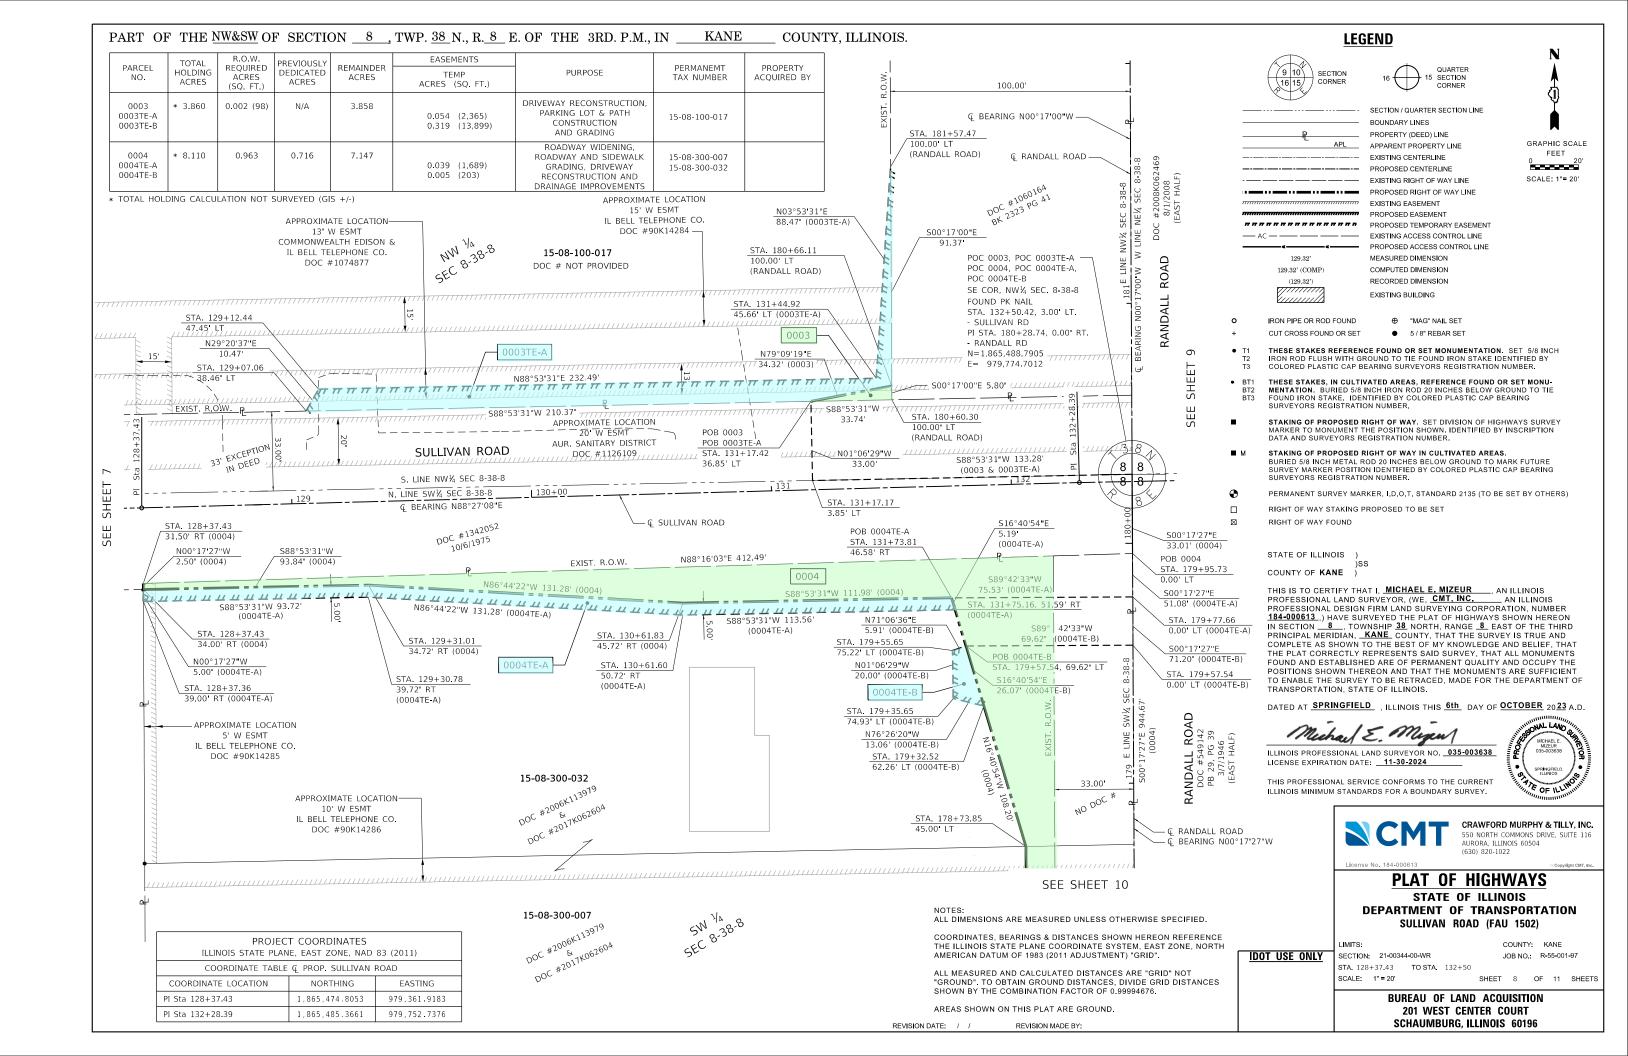

| 9               |                         |
| 0006             | MARY A WISH, A SINGLE WOMAN                                                        | 10              |                         |
| 0007             | AARON W TIMOTHY & MOLLY E TIMOTHY f/k/a<br>MOLLY E BURGESS, IN JOINT TENANCY       | 10              |                         |
| 0008             | GISELLE CORREA, A SINGLE WOMAN AND<br>BRIAN CORREA, A SINGLE MAN, AS JOINT TENANTS | 11              |                         |
| 0009             | WORTH HILL                                                                         | 11              |                         |







REVISION DATE: / /

REVISION MADE BY:

201 WEST CENTER COURT SCHAUMBURG, ILLINOIS 60196



550 NORTH COMMONS DRIVE, SUITE 116