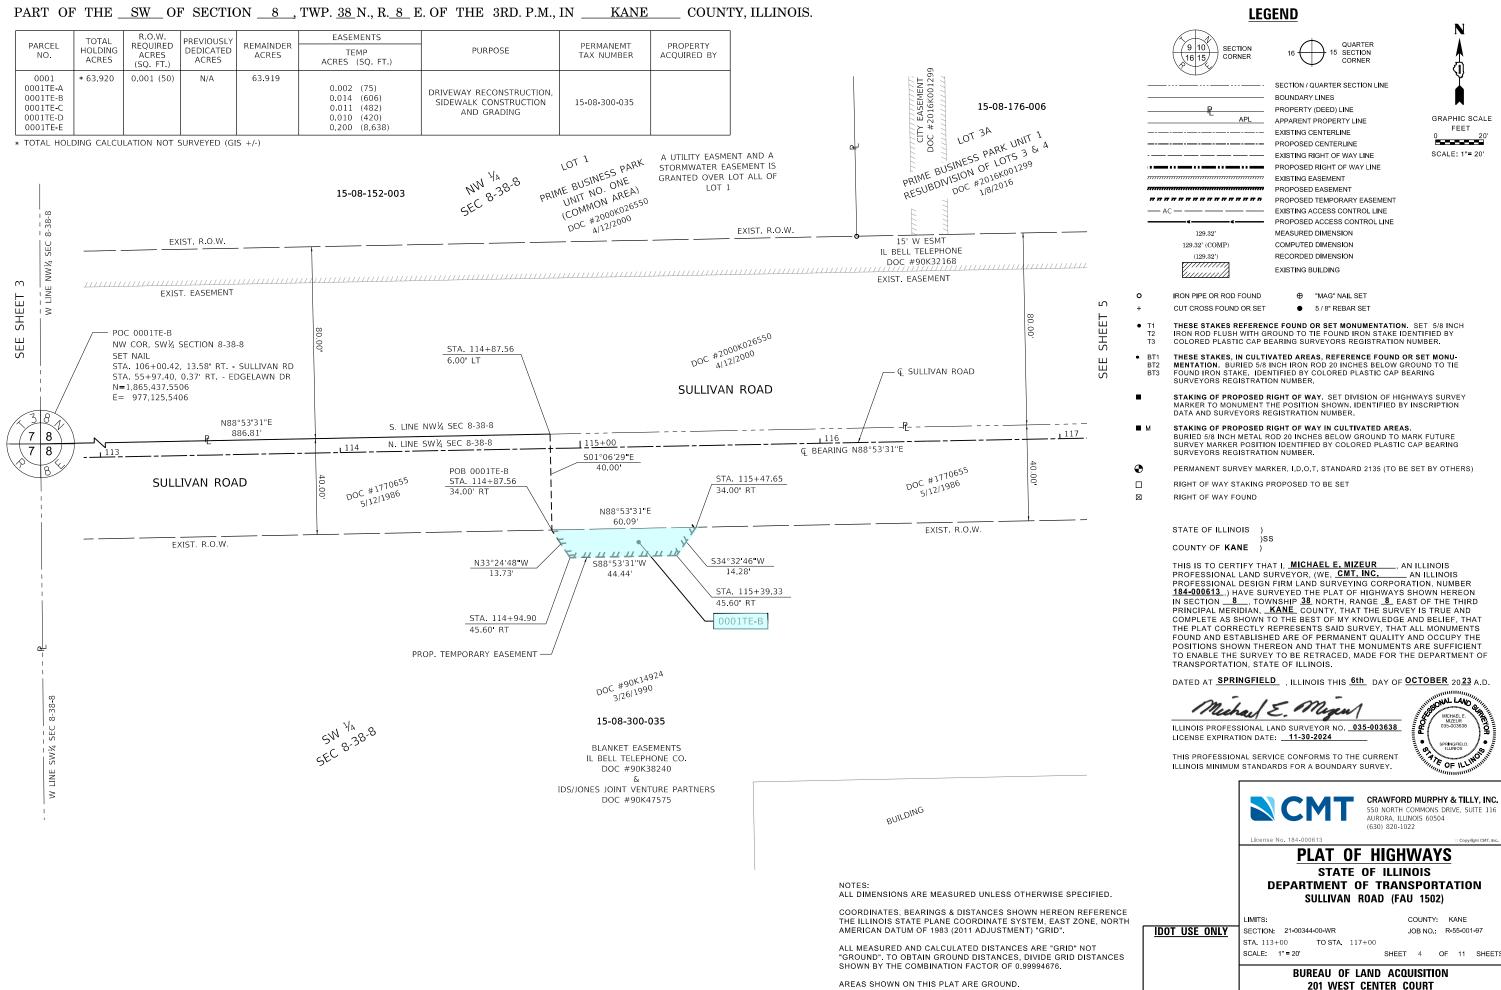

## PLAT OF HIGHWAYS INDEX SHEET

| PARCEL<br>NUMBER | OWNER                                                                                                                                                                                                                    | SHEET<br>NUMBER | PROPERTY<br>ACQUIRED BY |
|------------------|--------------------------------------------------------------------------------------------------------------------------------------------------------------------------------------------------------------------------|-----------------|-------------------------|
| 0001             | PEOPLE OF THE STATE OF ILLINOIS                                                                                                                                                                                          | 3,4,5,<br>6 & 7 |                         |
| 0002             | BALAJI HOMES, LLC                                                                                                                                                                                                        | 6               |                         |
| 0003             | RIVER OF LIFE, AN ILLINOIS NOT-FOR-PROFIT CORPORATION, FORMERLY KNOWN AS RIVER OF LIFE CHRISTIAN CENTER OF KANE COUNTY, FORMERLY KNOWN AS SOULS HARBOR OPEN BIBLE CHURCH                                                 | 7 & 8           |                         |
| 0004             | THE TRUSTEE OF THE D&S CLARK JOINT REVOCABLE TRUST AS TO AN UNDIVIED ½ INTEREST AND BARRY BAKER AND BLAIR BAKER AS CO-TRUSTEES OF THE BAKER FAMILY IRREVOCABLE TRUST, DATED APRIL 28, 2016 AS TO AN UNDIVIDED ½ INTEREST | 8, 10<br>& 11   |                         |