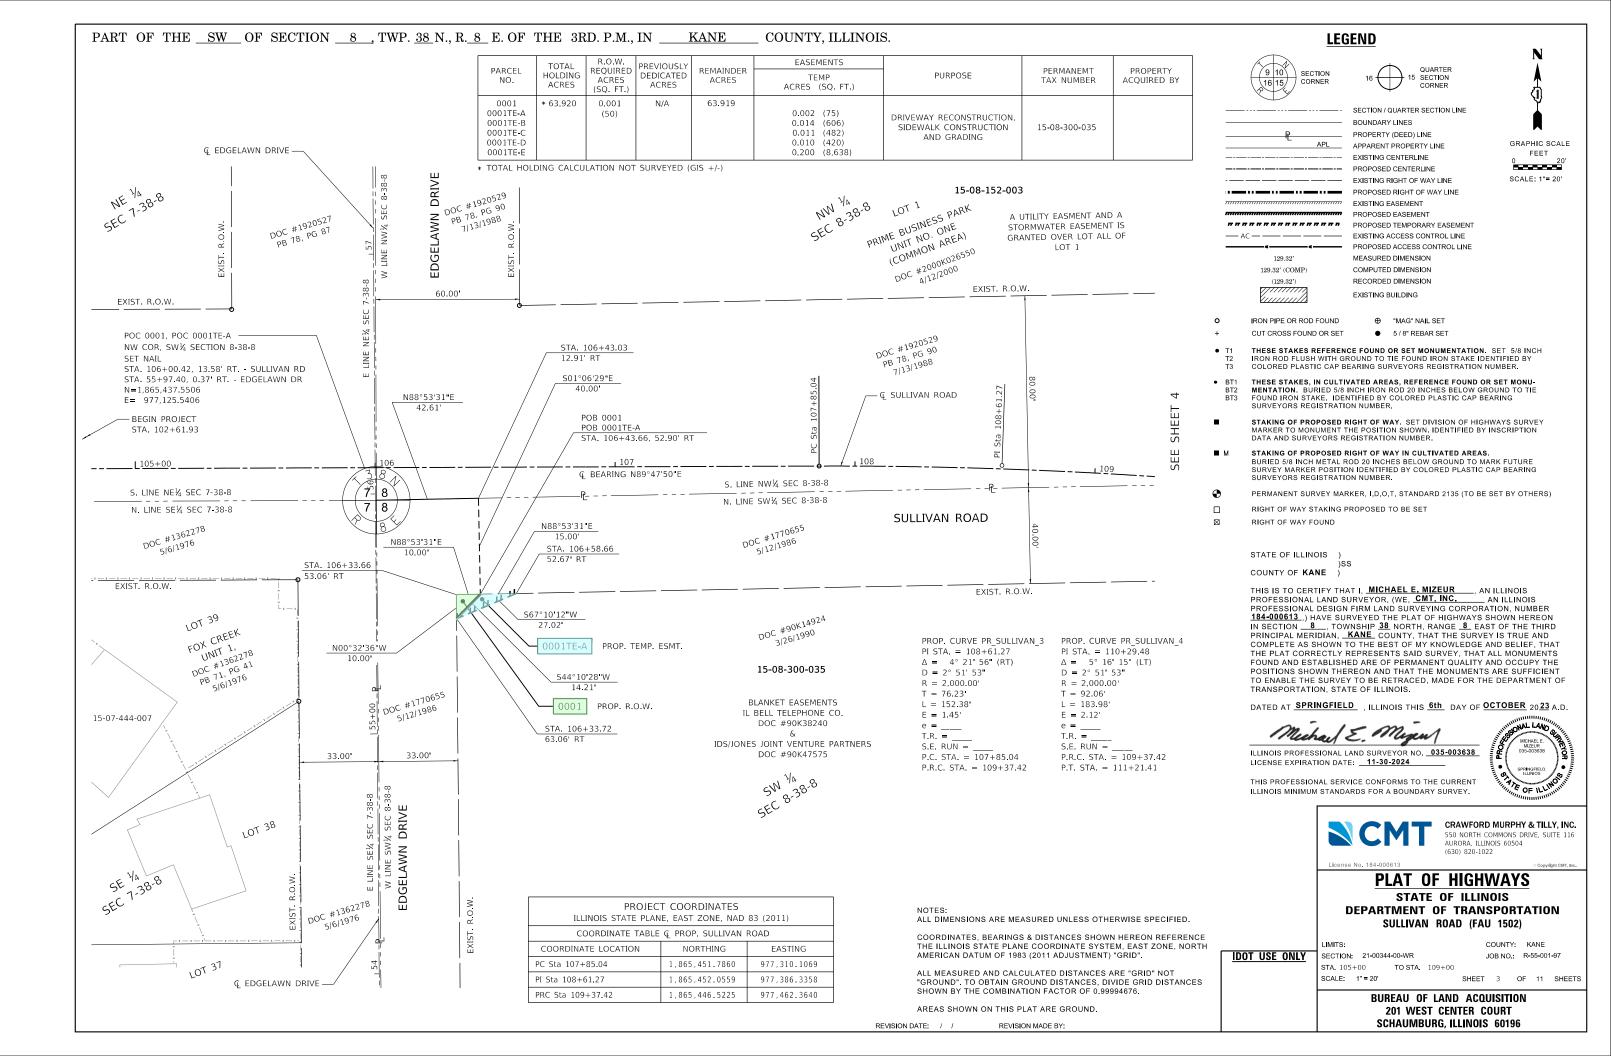

## PLAT OF HIGHWAYS INDEX SHEET

| PARCEL<br>NUMBER | OWNER                                                                                                                                                                                                                    | SHEET<br>NUMBER | PROPERTY<br>ACQUIRED BY |
|------------------|--------------------------------------------------------------------------------------------------------------------------------------------------------------------------------------------------------------------------|-----------------|-------------------------|
| 0001             | PEOPLE OF THE STATE OF ILLINOIS                                                                                                                                                                                          | 3,4,5,<br>6 & 7 |                         |
| 0002             | BALAJI HOMES, LLC                                                                                                                                                                                                        | 6               |                         |
| 0003             | RIVER OF LIFE, AN ILLINOIS NOT-FOR-PROFIT CORPORATION, FORMERLY KNOWN AS RIVER OF LIFE CHRISTIAN CENTER OF KANE COUNTY, FORMERLY KNOWN AS SOULS HARBOR OPEN BIBLE CHURCH                                                 | 7 & 8           |                         |
| 0004             | THE TRUSTEE OF THE D&S CLARK JOINT REVOCABLE TRUST AS TO AN UNDIVIED ½ INTEREST AND BARRY BAKER AND BLAIR BAKER AS CO-TRUSTEES OF THE BAKER FAMILY IRREVOCABLE TRUST, DATED APRIL 28, 2016 AS TO AN UNDIVIDED ½ INTEREST | 8, 10<br>& 11   |                         |