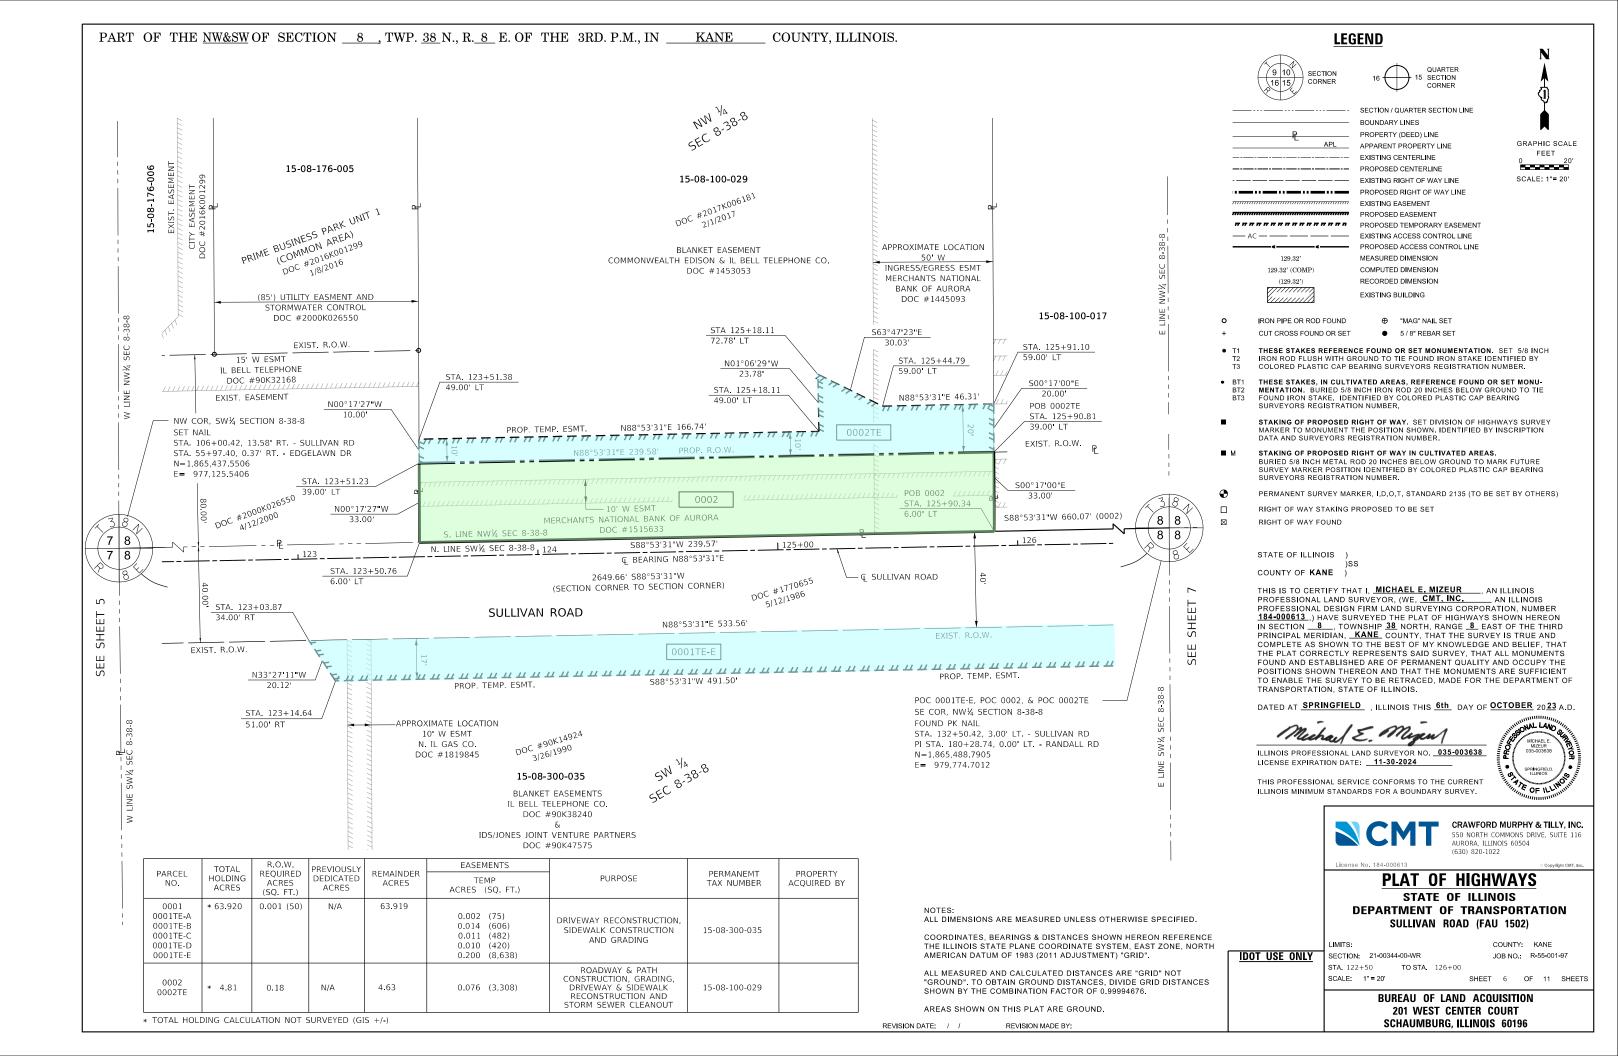

| 9               |                         |
| 0006             | MARY A WISH, A SINGLE WOMAN                                                        | 10              |                         |
| 0007             | AARON W TIMOTHY & MOLLY E TIMOTHY f/k/a<br>MOLLY E BURGESS, IN JOINT TENANCY       | 10              |                         |
| 0008             | GISELLE CORREA, A SINGLE WOMAN AND<br>BRIAN CORREA, A SINGLE MAN, AS JOINT TENANTS | 11              |                         |
| 0009             | WORTH HILL                                                                         | 11              |                         |







REVISION DATE: / /

REVISION MADE BY:

201 WEST CENTER COURT SCHAUMBURG, ILLINOIS 60196



550 NORTH COMMONS DRIVE, SUITE 116