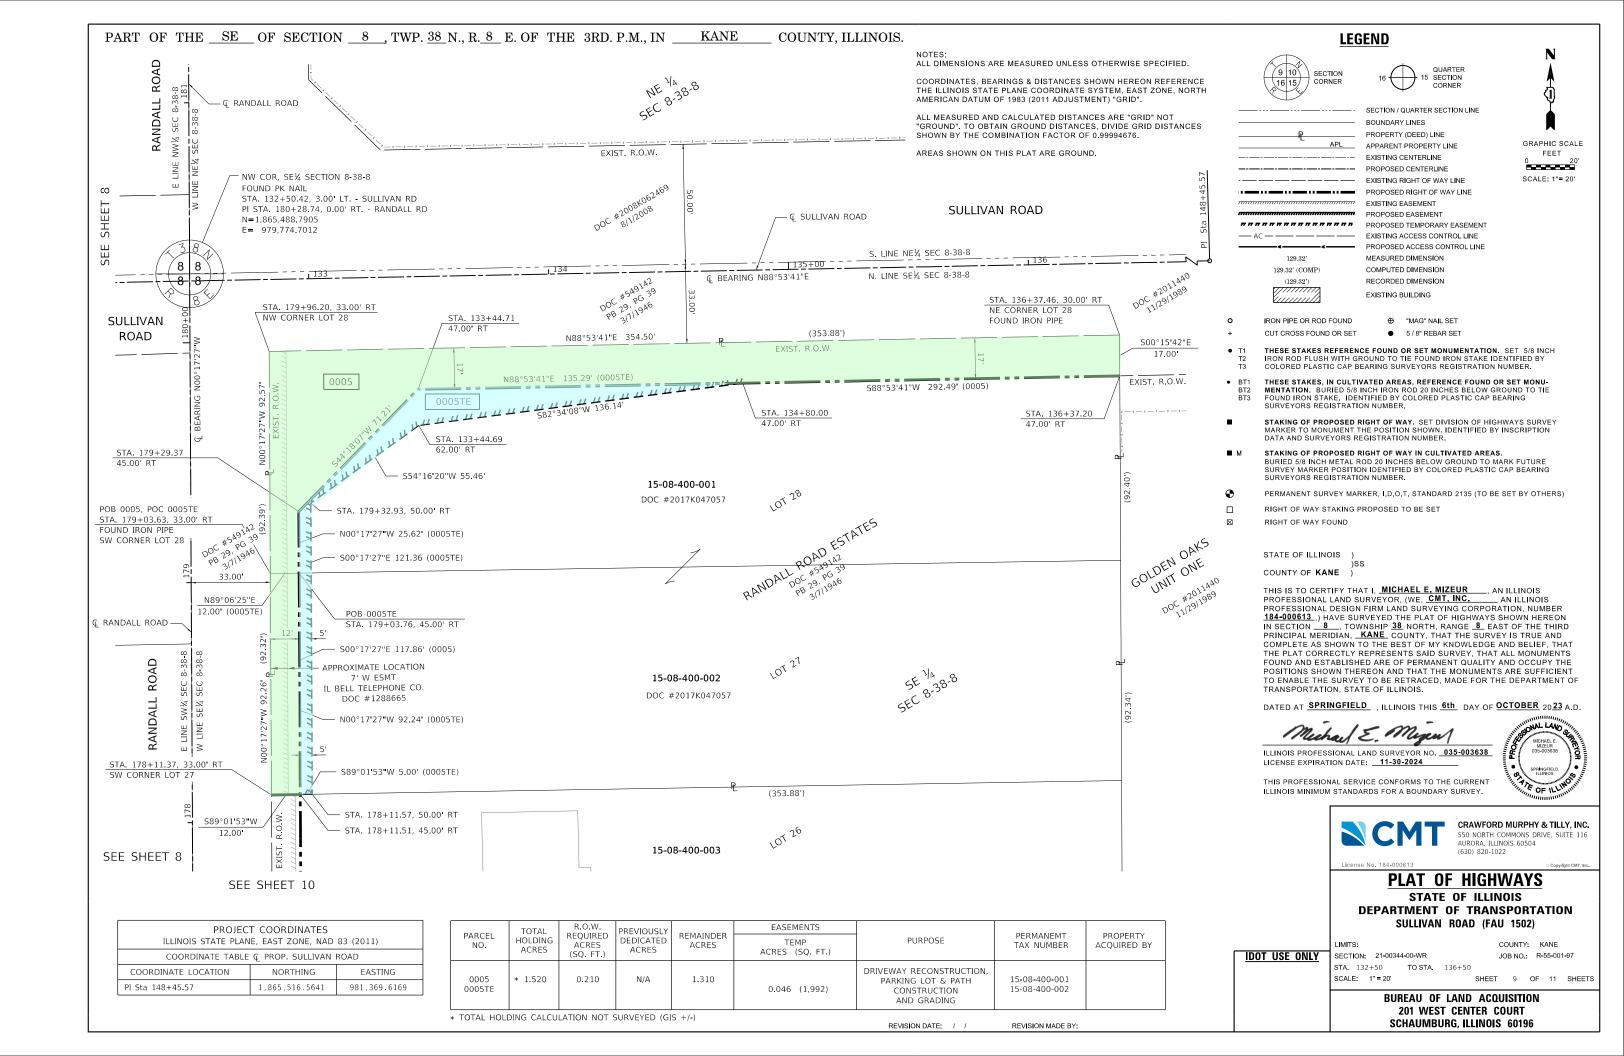

| 9               |                         |
| 0006             | MARY A WISH, A SINGLE WOMAN                                                        | 10              |                         |
| 0007             | AARON W TIMOTHY & MOLLY E TIMOTHY f/k/a<br>MOLLY E BURGESS, IN JOINT TENANCY       | 10              |                         |
| 0008             | GISELLE CORREA, A SINGLE WOMAN AND<br>BRIAN CORREA, A SINGLE MAN, AS JOINT TENANTS | 11              |                         |
| 0009             | WORTH HILL                                                                         | 11              |                         |







REVISION DATE: / /

REVISION MADE BY:

201 WEST CENTER COURT SCHAUMBURG, ILLINOIS 60196



550 NORTH COMMONS DRIVE, SUITE 116