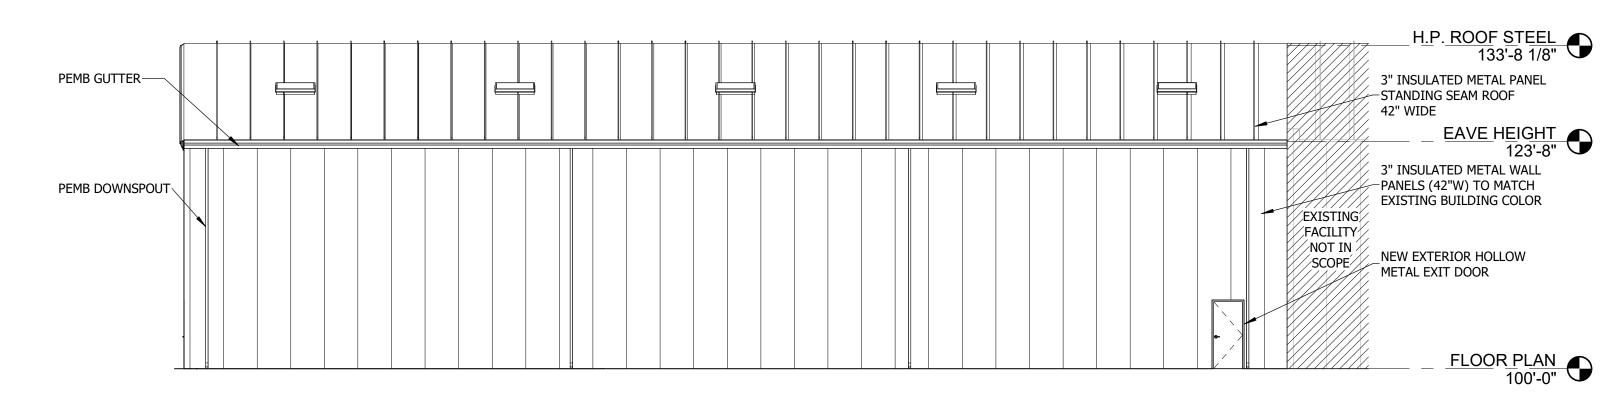

## BUILDING AND SIGNAGE - WHEATLAND ATHLETIC ASSOCIATION DIV. LOT 101

2 East Elevation

1" = 10'-0"

3 South Elevation

1" = 10'-0"

DOUBLE FACE

CHARACTER SIZE 4 LINES

125 CHARACTERS AT A 4" TYPE

| Elevation Data Table: Elevations                        |                       |                                    |  |  |
|---------------------------------------------------------|-----------------------|------------------------------------|--|--|
| <u>Description</u>                                      | <u>Value</u>          | <u>Unit</u>                        |  |  |
| a) Building Height in feet (typical)                    | 33'-11"               | feet                               |  |  |
| b) Total Building Square Footage (typical)              | 13,858 SqFt           | Square Feet                        |  |  |
| c) First Floor Building Square Footage (typical)        | 13,858 SqFt           | Square Feet                        |  |  |
| d) Number of building stories (typical)                 | 1.00                  | Square Feet                        |  |  |
| e) Exterior Material List (including colors) for all bu | ildings and access    | ory strutures:                     |  |  |
| For this new building addition, the exterior will mate  | ch the existing facil | ity in terms of same color metal p |  |  |
| ,                                                       | Ü                     | ,                                  |  |  |
|                                                         |                       |                                    |  |  |