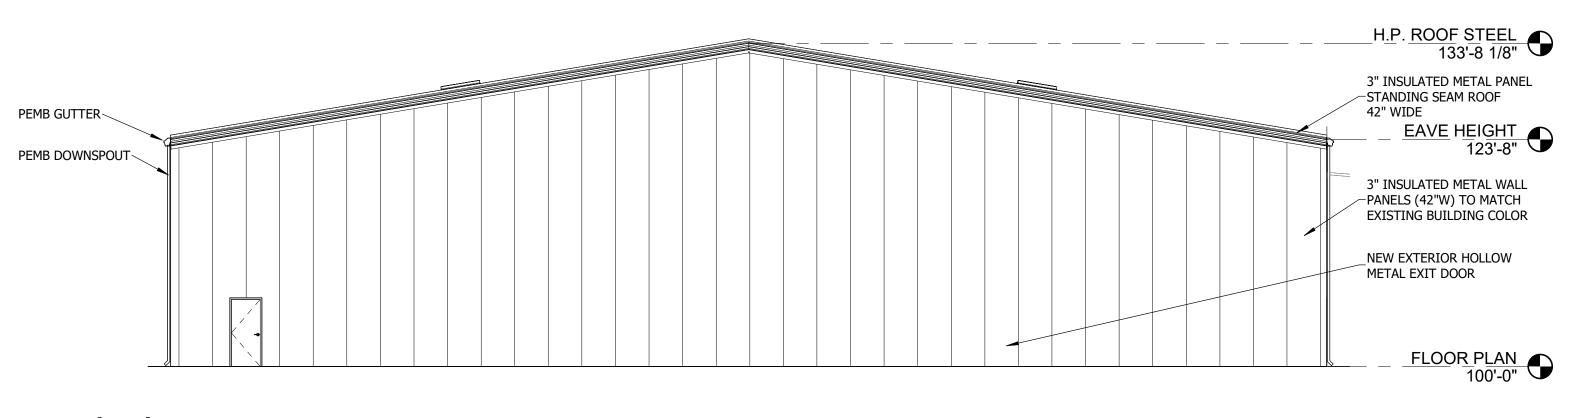

## BUILDING AND SIGNAGE - WHEATLAND ATHLETIC ASSOCIATION DIV. LOT 101

2 East Elevation

1" = 10'-0"

3 South Elevation

1" = 10'-0"

DOUBLE FACE

CHARACTER SIZE 4 LINES

125 CHARACTERS AT A 4" TYPE

| Elevation Data Table: Elevations                        |                       |                                    |  |  |
|---------------------------------------------------------|-----------------------|------------------------------------|--|--|
| <u>Description</u>                                      | <u>Value</u>          | <u>Unit</u>                        |  |  |
| a) Building Height in feet (typical)                    | 33'-11"               | feet                               |  |  |
| b) Total Building Square Footage (typical)              | 13,858 SqFt           | Square Feet                        |  |  |
| c) First Floor Building Square Footage (typical)        | 13,858 SqFt           | Square Feet                        |  |  |
| d) Number of building stories (typical)                 | 1.00                  | Square Feet                        |  |  |
| e) Exterior Material List (including colors) for all bu | ildings and access    | ory strutures:                     |  |  |
| For this new building addition, the exterior will mate  | ch the existing facil | ity in terms of same color metal p |  |  |
| ,                                                       | Ü                     | ,                                  |  |  |
|                                                         |                       |                                    |  |  |