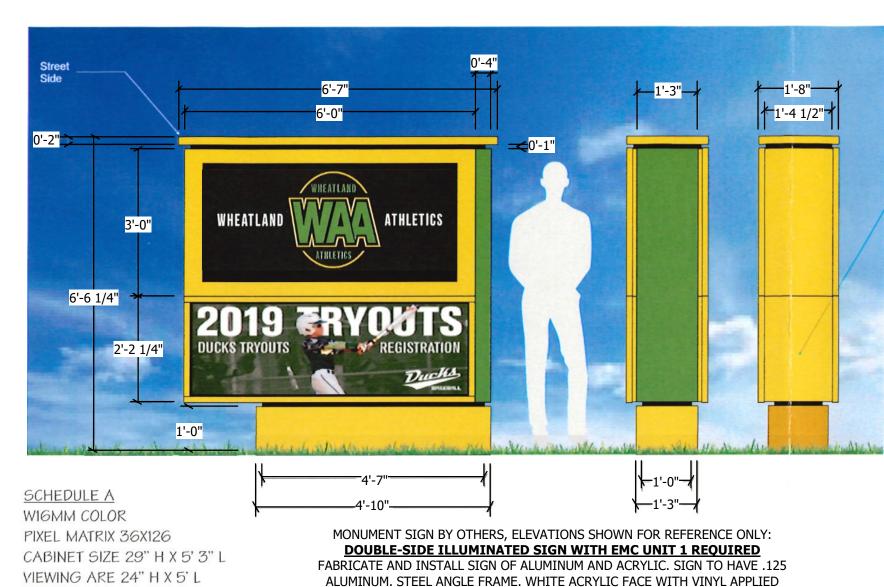

## BUILDING AND SIGNAGE - WHEATLAND ATHLETIC ASSOCIATION DIV. LOT 101

2 East Elevation

1" = 10'-0"

3 South Elevation

1" = 10'-0"

DOUBLE FACE

CHARACTER SIZE 4 LINES

125 CHARACTERS AT A 4" TYPE

| Elevation Data Table: Elevations                        |                       |                                    |  |  |
|---------------------------------------------------------|-----------------------|------------------------------------|--|--|
| <u>Description</u>                                      | <u>Value</u>          | <u>Unit</u>                        |  |  |
| a) Building Height in feet (typical)                    | 33'-11"               | feet                               |  |  |
| b) Total Building Square Footage (typical)              | 13,858 SqFt           | Square Feet                        |  |  |
| c) First Floor Building Square Footage (typical)        | 13,858 SqFt           | Square Feet                        |  |  |
| d) Number of building stories (typical)                 | 1.00                  | Square Feet                        |  |  |
| e) Exterior Material List (including colors) for all bu | ildings and access    | ory strutures:                     |  |  |
| For this new building addition, the exterior will mate  | ch the existing facil | ity in terms of same color metal p |  |  |
| ,                                                       | Ü                     | ,                                  |  |  |
|                                                         |                       |                                    |  |  |

FIRST SURFACE. ALL EXPOSED METAL TO BE COATED WITH ACRYLIC POLYURETHANE.
INTERNAL ILLMINATION TO BE WHITE LEDS.

| Elevation Data Table: Ground Signage |                                                         |                                            |                            |  |  |
|--------------------------------------|---------------------------------------------------------|--------------------------------------------|----------------------------|--|--|
| Ground Sign #                        | Description                                             | Value                                      | <u>Unit</u>                |  |  |
| 1                                    | i) Length of street frontage - on which Sign is Located | 469                                        | Feet                       |  |  |
|                                      | ii) Width of Sign Face                                  | 5.00                                       | Feet                       |  |  |
|                                      | iii) Height of Sign Face                                | 4.00                                       | Feet                       |  |  |
|                                      | vi) Square Footage of Sign Face                         | 20                                         | Square Feet                |  |  |
|                                      | v) Height of Sign (overall)                             |                                            | Feet                       |  |  |
|                                      | vi) Width of Sign (overall)                             |                                            | Feet                       |  |  |
|                                      | vii) Type of Sign                                       |                                            | lluminated Sign with EMC U |  |  |
|                                      | viii) Type of Sign Base                                 | Aluminum Base on Steel/Concrete Foundation |                            |  |  |
|                                      | ix) Is there a Digital Display                          | Yes                                        |                            |  |  |
|                                      | If Yes then, Location of Digital Display on the sign    |                                            |                            |  |  |
|                                      | Height of Digital Display                               |                                            | Feet                       |  |  |
|                                      | Width of Digital Display                                |                                            | Feet                       |  |  |
|                                      | Square Footage of Digital Display                       |                                            | Square Feet                |  |  |
|                                      | Percent of Digital Display Sign Coverage                | 50%                                        | Percent                    |  |  |
| Ground Sign #                        | <u>Description</u>                                      | <u>Value</u>                               | <u>Unit</u>                |  |  |
| 2                                    | i) Length of street frontage - on which Sign is Located | •                                          | Feet                       |  |  |
|                                      | ii) Width of Sign Face                                  | -                                          | Feet                       |  |  |
|                                      | iii) Height of Sign Face                                | -                                          | Feet                       |  |  |
|                                      | vi) Square Footage of Sign Face                         |                                            | Square Feet                |  |  |
|                                      | v) Height of Sign (overall)                             |                                            | Feet                       |  |  |
|                                      | vi) Width of Sign (overall)                             |                                            | Feet                       |  |  |
|                                      | vii) Type of Sign                                       |                                            |                            |  |  |
|                                      | viii) Type of Sign Base                                 |                                            |                            |  |  |
|                                      | ix) Is there a Digital Display                          |                                            |                            |  |  |
|                                      | If Yes then, Location of Digital Display on the sign    |                                            |                            |  |  |
|                                      | Height of Digital Display                               |                                            | Feet                       |  |  |
|                                      | Width of Digital Display                                |                                            | Feet                       |  |  |
|                                      | Square Footage of Digital Display                       | -                                          | Square Feet                |  |  |
|                                      | Percent of Digital Display Sign Coverage                |                                            | Percent                    |  |  |