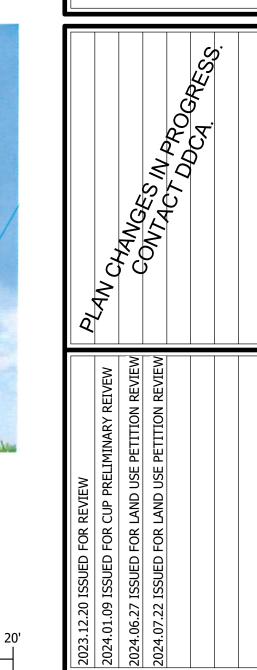

## BUILDING AND SIGNAGE - WHEATLAND ATHLETIC ASSOCIATION DIV. LOT 101

2 East Elevation

1" = 10'-0"

3 South Elevation

1" = 10'-0"

DOUBLE FACE

CHARACTER SIZE 4 LINES

125 CHARACTERS AT A 4" TYPE