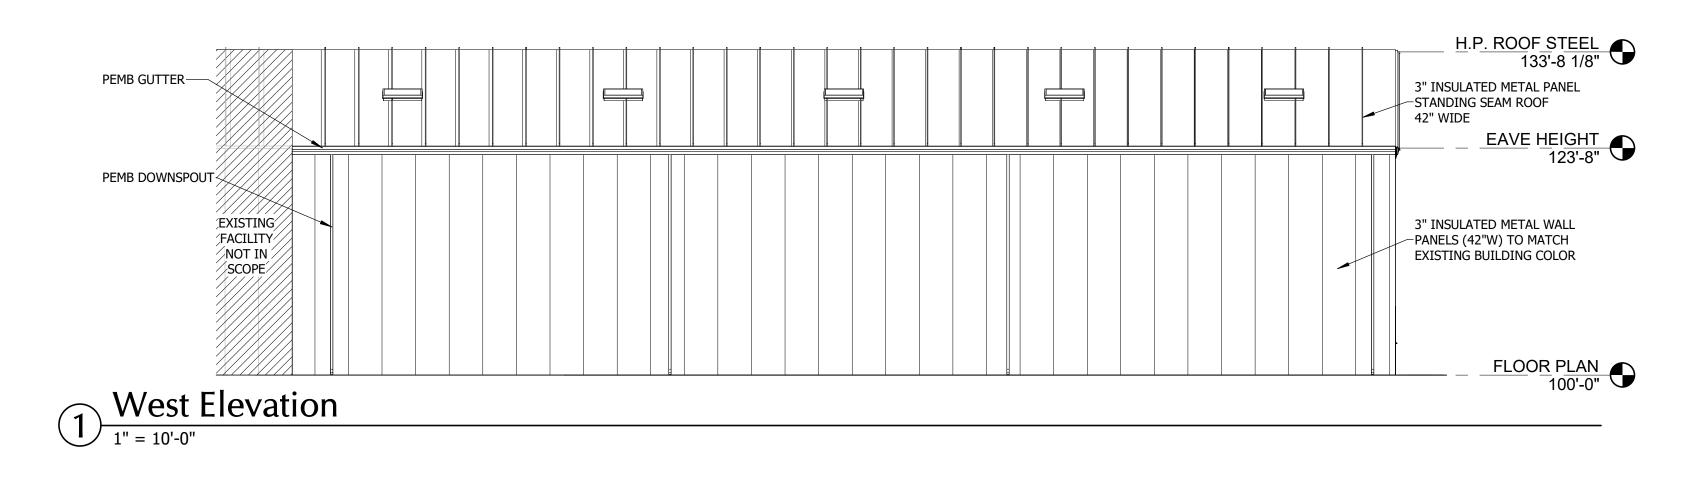

## BUILDING AND SIGNAGE - WHEATLAND ATHLETIC ASSOCIATION DIV. LOT 101

2 East Elevation

1" = 10'-0"

3 South Elevation

1" = 10'-0"

DOUBLE FACE

CHARACTER SIZE 4 LINES

125 CHARACTERS AT A 4" TYPE

| Elevation Data Table: Elevations                        |                       |                                    |  |  |
|---------------------------------------------------------|-----------------------|------------------------------------|--|--|
| <u>Description</u>                                      | <u>Value</u>          | <u>Unit</u>                        |  |  |
| a) Building Height in feet (typical)                    | 33'-11"               | feet                               |  |  |
| b) Total Building Square Footage (typical)              | 13,858 SqFt           | Square Feet                        |  |  |
| c) First Floor Building Square Footage (typical)        | 13,858 SqFt           | Square Feet                        |  |  |
| d) Number of building stories (typical)                 | 1.00                  | Square Feet                        |  |  |
| e) Exterior Material List (including colors) for all bu | ildings and access    | ory strutures:                     |  |  |
| For this new building addition, the exterior will mate  | ch the existing facil | ity in terms of same color metal p |  |  |
| ,                                                       | Ü                     | ,                                  |  |  |
|                                                         |                       |                                    |  |  |