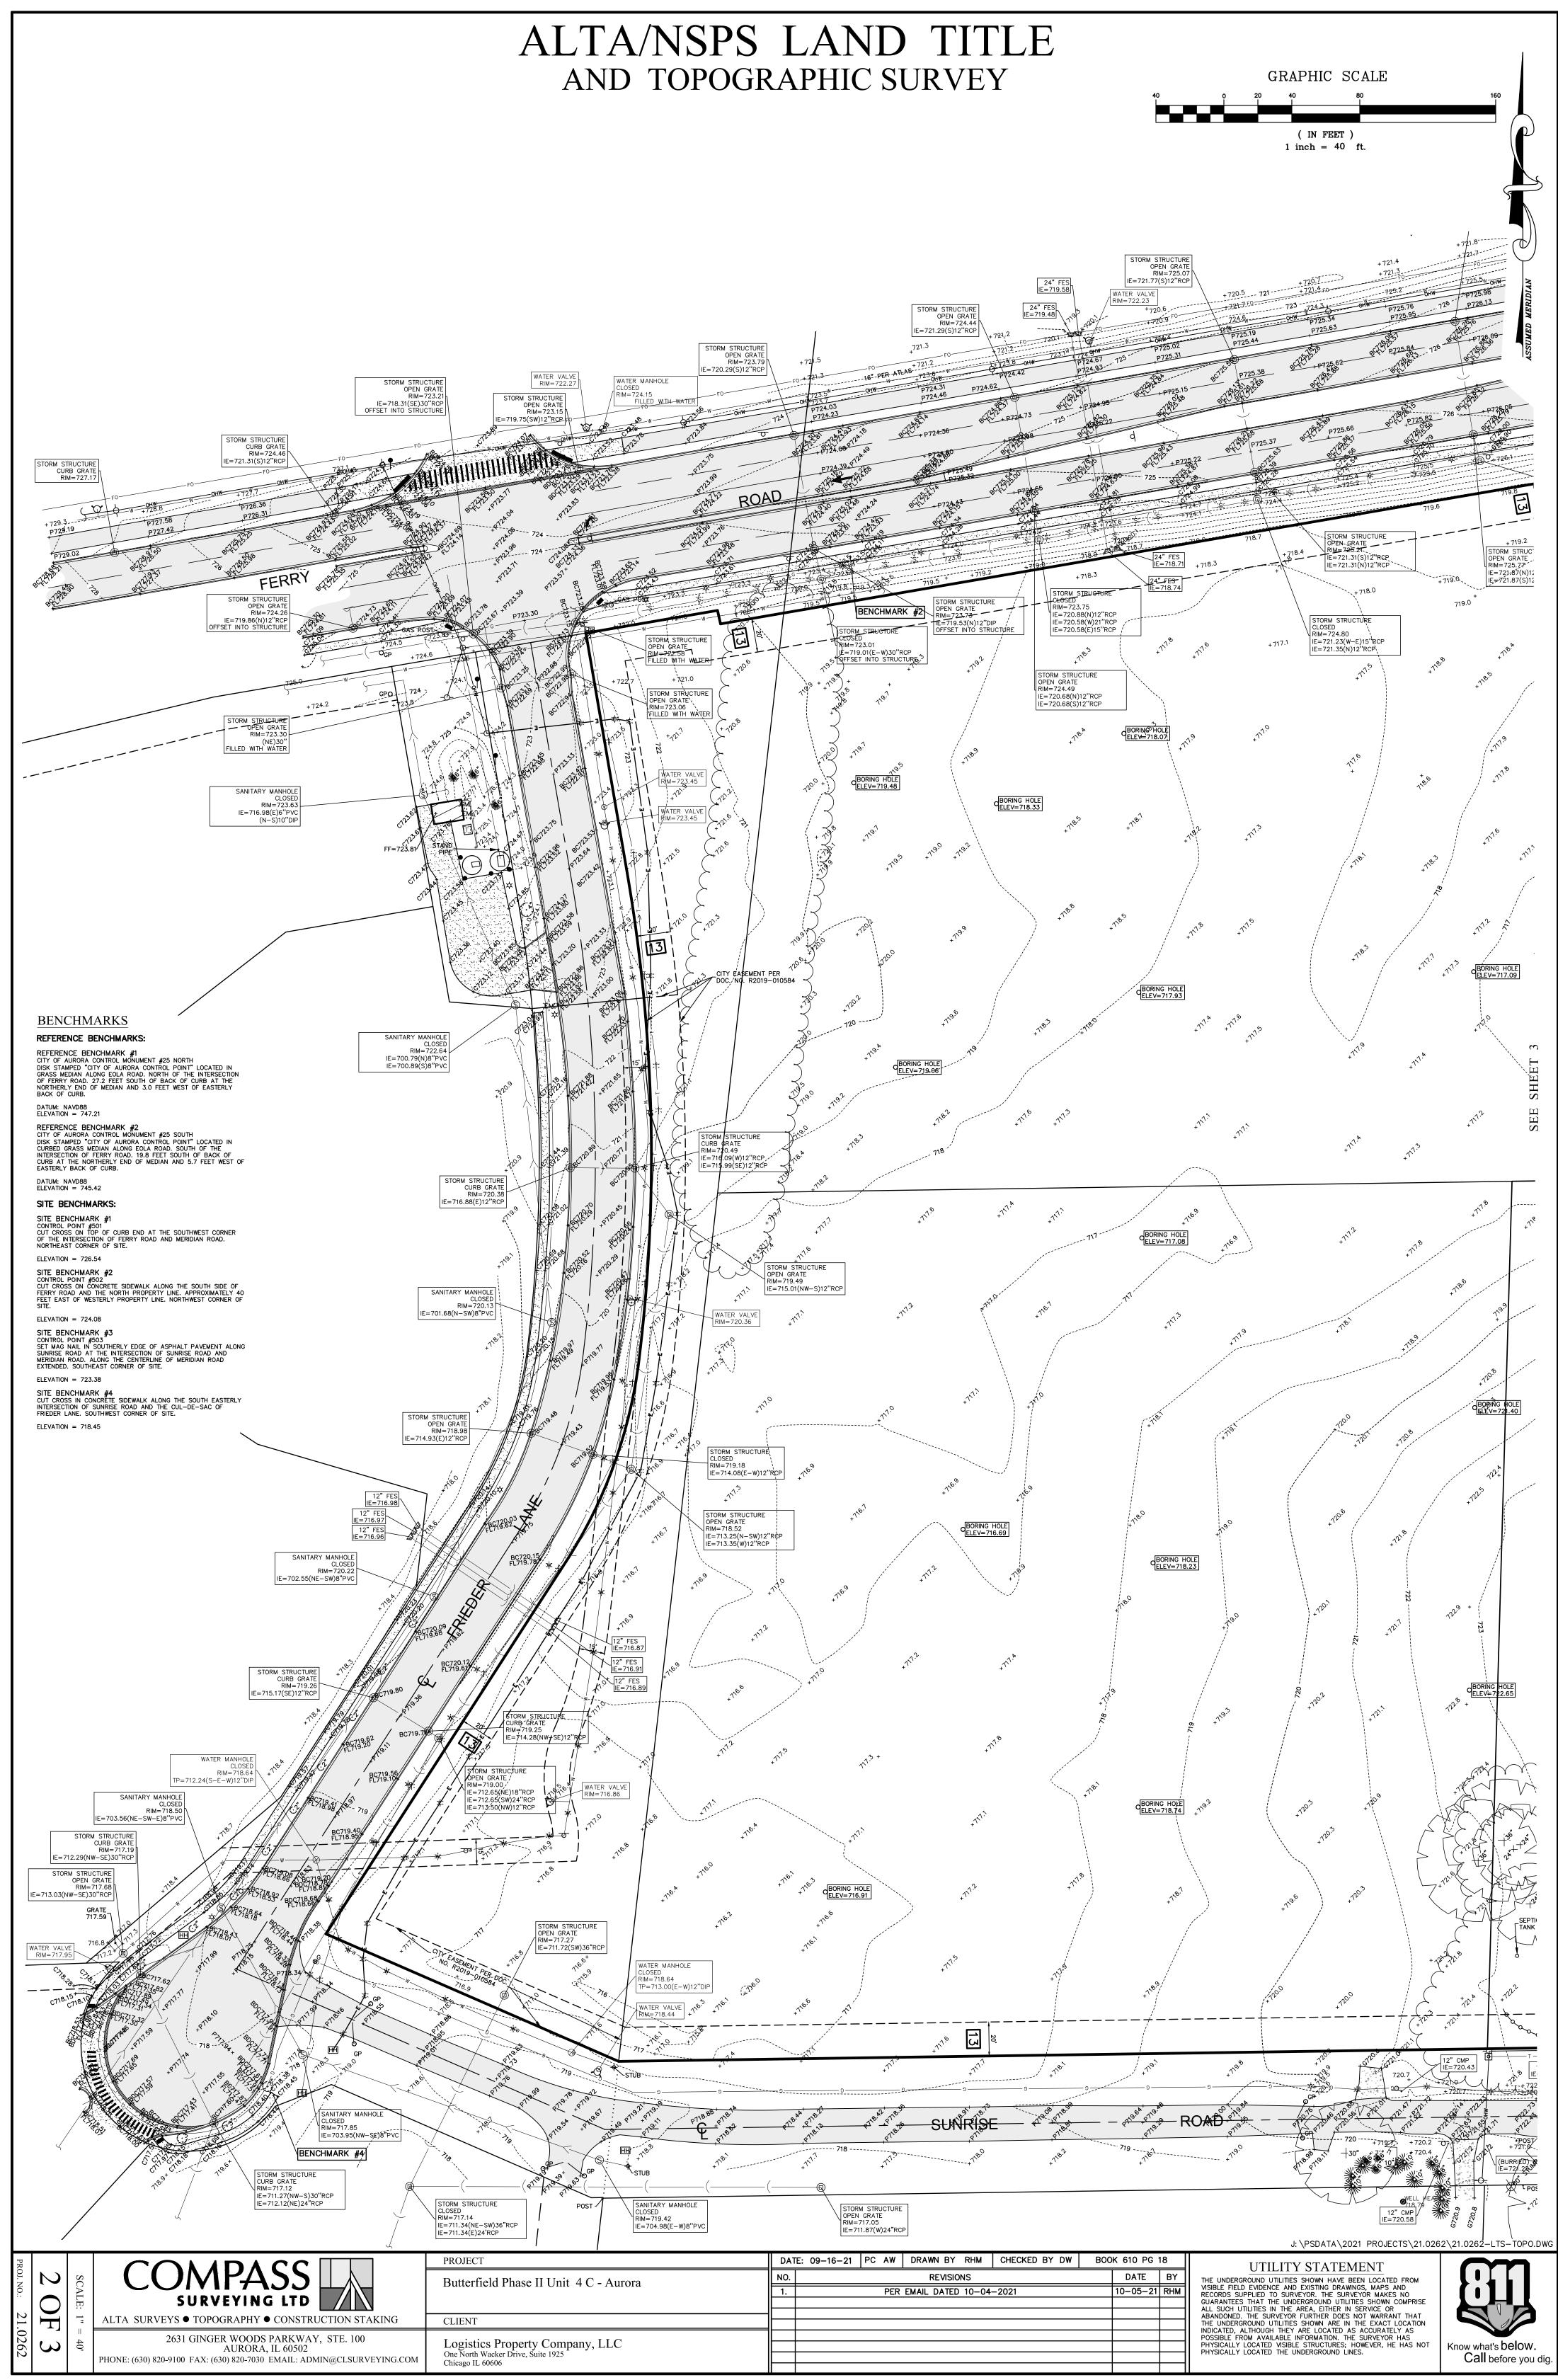

| Du                                                                                                                                                                                                                                                                                              | ©                                       |                                                                        |                                                                                                                                                                     |                                                                                               | POST POST                                                                                                     |                                                                                                                                                      |                            |
|-------------------------------------------------------------------------------------------------------------------------------------------------------------------------------------------------------------------------------------------------------------------------------------------------|-----------------------------------------|------------------------------------------------------------------------|---------------------------------------------------------------------------------------------------------------------------------------------------------------------|-----------------------------------------------------------------------------------------------|---------------------------------------------------------------------------------------------------------------|------------------------------------------------------------------------------------------------------------------------------------------------------|----------------------------|
| BUTTERFIELD PH<br>DOCUMENT NUMBER<br>CERTIFICATE OF CORRECTION                                                                                                                                                                                                                                  |                                         | POST                                                                   |                                                                                                                                                                     |                                                                                               |                                                                                                               |                                                                                                                                                      |                            |
| CERTIFICATE OF CORRECTION                                                                                                                                                                                                                                                                       | ASE II LINUT                            |                                                                        |                                                                                                                                                                     |                                                                                               |                                                                                                               |                                                                                                                                                      |                            |
| - OF CORRECTION                                                                                                                                                                                                                                                                                 | R2019-010583                            | FOUND 1" O.D.I.P.<br>HELD EAST-WEST                                    |                                                                                                                                                                     |                                                                                               | 12                                                                                                            |                                                                                                                                                      |                            |
| /                                                                                                                                                                                                                                                                                               | NO. R2020-014570                        |                                                                        |                                                                                                                                                                     |                                                                                               |                                                                                                               | 11                                                                                                                                                   |                            |
|                                                                                                                                                                                                                                                                                                 | 0                                       | 1                                                                      |                                                                                                                                                                     | 13                                                                                            | SCHEDULE B                                                                                                    |                                                                                                                                                      |                            |
| LEGEND                                                                                                                                                                                                                                                                                          | 7                                       | I                                                                      | •                                                                                                                                                                   | 15                                                                                            |                                                                                                               |                                                                                                                                                      |                            |
|                                                                                                                                                                                                                                                                                                 |                                         | LINE LEGEND                                                            |                                                                                                                                                                     |                                                                                               | SHOWN OR NOTED HEREON                                                                                         | Ι                                                                                                                                                    |                            |
| FOUND 7/8" O.D.I.P.<br>UNLESS OTHERWISE NOTED                                                                                                                                                                                                                                                   | CMC GAS METER                           |                                                                        |                                                                                                                                                                     |                                                                                               | 5 TERMS AND CONDITIONS CONTAINED IN EASEMENT AGREEMEN                                                         | NT (LANDSCAPE) RECORDED JULY 26, 2011 AS DOCUMENT NUMBER R2011- 08                                                                                   | 6927.                      |
| (HELD LOCATION)                                                                                                                                                                                                                                                                                 | 8 <sup>G</sup> GAS VALVE                | LIMITS OF LAND PER                                                     | NOTES                                                                                                                                                               |                                                                                               | 7 TERMS, PROVISIONS AND CONDITIONS CONTAINED IN THE DE                                                        | CLARATION OF COVENANTS, CONDITIONS AND RESTRICTIONS AND OF CERTAIN R                                                                                 | ECIPROCAL RIGHTS AND       |
| CONCRETE MONUMENT                                                                                                                                                                                                                                                                               | 读 GAS WAEVE                             |                                                                        | NOTES                                                                                                                                                               |                                                                                               | LOCATION OF IMPROVEMENTS ON THE LAND. SAID DECLARAT                                                           | R96-154465, AS AMENDED FROM TIME TO TIME, REGARDING THE DEVELOPMENT<br>10N PROVIDES FOR SPECIAL ASSESSMENTS TO BE LEVIED FOR THE MAINTENANC          |                            |
| + CROSS IN CONCRETE                                                                                                                                                                                                                                                                             | ODS DOWN SPOUT                          | ADJACENT LAND PARCEL LINE                                              | 1. THIS SURVEY IS BASED ON THE LEGAL DESCRIPTION AND EAS                                                                                                            |                                                                                               | ASSOCIATION, CREATED BY THE DECLARATION.                                                                      |                                                                                                                                                      |                            |
| MANHOLE                                                                                                                                                                                                                                                                                         | PH                                      | EASEMENT LINE                                                          | NUMBER 21000031212 ISSUED BY STEWART TITLE GUARANTY (<br>2021.                                                                                                      | COMPANT HAVING AN EFFECTIVE DATE OF AUGUST 23,                                                | DECLARATION OF INCLUSION NO. 8 RECORDED DECEMBER 12                                                           | , 2003 AS DOCUMENT NUMBER R2003-468388.                                                                                                              |                            |
|                                                                                                                                                                                                                                                                                                 |                                         |                                                                        | 2. THE BASIS OF BEARINGS FOR THIS SURVEY IS THE ILLINOIS S                                                                                                          | TATE PLANE COORDINATE SYSTEM, NAD 83 (2011), ZONE                                             |                                                                                                               | GO TITLE LAND TRUST COMPANY, A CORPORATION OF ILLINOIS SUCCESSOR TRU<br>UST NUMBER 43123, DUPAGE PROPERTY VENTURE AND BUTTERFIELD OWNERS A           |                            |
| SANITARY MANHOLE                                                                                                                                                                                                                                                                                |                                         |                                                                        | 1201 (ILLINOIS EAST).                                                                                                                                               |                                                                                               | NOVEMBEER 15, 2007 AS DOCUMENT R2007-205006, AND                                                              |                                                                                                                                                      | ASSOCIATION RECORDED       |
| OCO CLEANOUT                                                                                                                                                                                                                                                                                    | O" GATE POST                            | EXISTING CONTOUR                                                       | 3. THIS SITE FALLS WITHIN OTHER AREAS: ZONE X (AREAS DET                                                                                                            |                                                                                               |                                                                                                               | AGO TITLE LAND TRUST COMPANY, A CORPORATION OF ILLINOIS SUCCESSOR TR                                                                                 |                            |
| FLARED END SECTION                                                                                                                                                                                                                                                                              | BOLLARD POLE                            | ABBREVIATIONS                                                          | FLOODPLAIN) AS DEFINED BY THE FLOOD INSURANCE RATE M/<br>OF AUGUST 1, 2019.                                                                                         | AP, MAP NUMBER 17043C0136J, HAVING A REVISED DATE                                             | TRUST AGREEMENT DATED OCT. 8, 1971 AND KNOWN AS TR<br>29, 2015 AS DOCUMENT NUMBER R2015-069827.               | UST NUMBER 43123, DUPAGE PROPERTY VENTURE AND BUTTERFIELD OWNERS A                                                                                   | ASSOCIATION RECORDED JUNE  |
| T TRANSFORMER PAD                                                                                                                                                                                                                                                                               |                                         |                                                                        | 4. THIS PROFESSIONAL SERVICE CONFORMS TO THE CURRENT ILL                                                                                                            | INOIS MINIMUM STANDARDS FOR TOPOCRAPHIC SURVEYS                                               |                                                                                                               | DOCUMENT 563072, RELATING TO THE FLOOR AREA, SANITARY PROVISIONS, C                                                                                  | CONSTRUCTION AND PLANS AND |
| E ELECTRIC MANHOLE                                                                                                                                                                                                                                                                              |                                         | O.D.I.P. = OUTSIDE DIAMETER IRON PIPE<br>TF = TOP OF FOUNDATION        | AND IS BASED ON FIELD WORK PERFORMED ON SEPTEMBER 1                                                                                                                 |                                                                                               | SPECIFICATIONS OF BUILDINGS TO BE ERECTED ON THE LAN                                                          |                                                                                                                                                      |                            |
|                                                                                                                                                                                                                                                                                                 |                                         | FF = FINISHED FLOOR                                                    | 5. THE SURVEYOR CONTACTED JULLIE. (JOINT UTILITY LOCATING                                                                                                           |                                                                                               | 9 TERMS AND CONDITIONS CONTAINED IN WATER MAIN EASEME                                                         | NT AGREEMENT (TEMPORARY AND PERMANENT) DATED AS OF MARCH 27, 2003                                                                                    | 3 AND RECORDED DECEMBER    |
|                                                                                                                                                                                                                                                                                                 |                                         | FES = FLARED END SECTION<br>VCP = VITRIFIED CLAY PIPE                  | REQUEST FOR THIS SITE WHICH WAS ASSIGNED DIG NUMBERS<br>OUT TO THE VARIOUS UTILITY COMPANIES REQUESTING MAPS                                                        |                                                                                               | 4, 2003 AS DOCUMENT NO. R2003- 459554.                                                                        |                                                                                                                                                      |                            |
|                                                                                                                                                                                                                                                                                                 | ——)—— STORM SEWER<br>—— w—— WATER MAIN  | DIP = DUCTILE IRON PIPE                                                | INFORMATION RECEIVED TO DATE IS SHOWN HEREON.                                                                                                                       |                                                                                               | 11 COVENANTS AND RESTRICTIONS (BUT OMITTING ANY SUCH O                                                        | OVENANT OR RESTRICTION BASED ON RACE, COLOR, RELIGION, SEX, HANDICAP,<br>SAID COVENANT (A) IS EXEMPT UNDER CHAPTER 42, SECTION 3607 OF THE UI        | FAMILIAL STATUS OR         |
| EMC ELECTRIC METER                                                                                                                                                                                                                                                                              | - G - GAS MAIN                          | PVC = POLYVINYL CHLORIDE<br>RCP = REINFORCED CONCRETE PIPE             | 6. NO EVIDENCE OF RECENT EARTH MOVING WORK, BUILDING COM                                                                                                            | ISTRUCTION, OR BUILDING ADDITIONS OBSERVED IN THE                                             | RELATES TO HANDICAP BUT DOES NOT DISCRIMINATE AGAIN                                                           | ST HANDICAPPED PERSONS), CONTAINED IN THE DOCUMENT RECORDED DECEMBI                                                                                  |                            |
| -O- UTILITY POLE                                                                                                                                                                                                                                                                                | E ELECTRIC LINE                         | CMP = CORRUGATED METAL PIPE                                            | PROCESS OF CONDUCTING THE FIELD WORK.                                                                                                                               |                                                                                               | NO. 784519 WHICH DOES NOT CONTAIN A REVERSIONARY OF                                                           |                                                                                                                                                      |                            |
| -OL UTILITY POLE W/LIGHT                                                                                                                                                                                                                                                                        |                                         | (R) = RECORD BEARING OR DISTANCE<br>(M) = MEASURED BEARING OR DISTANCE | <ol> <li>NO PROPOSED CHANGES IN STREET RIGHT OF WAY LINES BAS<br/>JURISDICTION AT THE TIME OF THE SURVEY. NO OBSERVED E</li> </ol>                                  |                                                                                               | 13 DEED RESTRICTIONS IN TRUSTEE DEED AS SHOWN ON EXHIB                                                        | IT C RECORDED ON JANUARY 14, 2016 AS DOCUMENT NUMBER R2016-004489.                                                                                   |                            |
| -D- UTILITY POLE W/TSF                                                                                                                                                                                                                                                                          |                                         | (C) = CALCULATED BEARING OR DISTANCE                                   | CONSTRUCTION OR REPAIRS.                                                                                                                                            |                                                                                               | 14 TEMPORARY CONSTRUCTION EASEMENT DATED APRIL 3, 2019                                                        | AND RECORDED ON APRIL 16, 2019 AS DOCUMENT NUMBER R2019-028187, P<br>D LOT 401 OWNER, LLC, A DELAWARE LIMITED LIABILITY COMPANY.                     | MADE BY AND BETWEEN OLD    |
| GUY POLE                                                                                                                                                                                                                                                                                        | 8 CONIFEROUS TREE<br>W/APPROX. DIAMETER | (D) = DEED BEARING OR DISTANCE                                         | 5 8. THE LANDSCAPE EASEMENT RECORDED AS DOCUMENT R2011-                                                                                                             | 086927 IS NOT LOCATED ON THE SURVEYED SITE. THE                                               |                                                                                                               |                                                                                                                                                      |                            |
|                                                                                                                                                                                                                                                                                                 | APPROX. DIAMETER                        | N = NORTH<br>S = SOUTH                                                 | EASEMENT IS LOCATED WEST OF FRIEDER LANE AS SHOWN HE                                                                                                                | REON.                                                                                         | [19] MINERALS OF WHATSOEVER KIND, SUBSURFACE AND SURFAC<br>GRAVEL IN, ON, UNDER AND THAT MAY BE PRODUCED FROM | E SUBSTANCES, INCLUDING BUT NOT LIMITED TO COAL, LIGNITE, OIL, GAS, URAI<br>I THE LAND, TOGETHER WITH ALL RIGHTS, PRIVILEGES, AND IMMUNITIES RELATIN | NIUM, CLAY, ROCK, SAND AND |
| TRAFFIC SIGNAL MANHOLE                                                                                                                                                                                                                                                                          | と、 ダ W/APPROX. DIAMETER                 | E = EAST                                                               | 9. DOCUMENT NUMBER R96-154465 CREATES THE FOLLOWING:<br>a. EASEMENTS FOR COMMON MAINTENANCE OVER THE COMM                                                           | ION AREA. BLANKET IN NATURE.                                                                  |                                                                                                               | E B. THE COMPANY MAKES NO REPRESENTATION AS TO THE PRESENT OWNERS                                                                                    |                            |
| ーや LIGHT<br>☆ LIGHT POLE                                                                                                                                                                                                                                                                        | (DRIP LINE SHOWN IS APPROXIMATE)        | W = WEST<br>A = ARC LENGTH                                             | <ul> <li>EASEMENTS FOR INGRESS AND EGRESS OVER THE COMMUNICATION OF ALL OWNERS A</li> <li>UTILITY EASEMENTS FOR THE BENEFIT OF ALL OWNERS A</li> </ul>              | ON AREA. BLANKET IN NATURE.                                                                   |                                                                                                               | AND 18 ARE NOT SURVEY RELATED AND THEREFORE NOT SHOWN                                                                                                |                            |
| HH HAND HOLE                                                                                                                                                                                                                                                                                    | · · · · · · · · · · · · · · · · · · ·   | R = RADIUS                                                             | d. EASEMENT TO THE CITY AND PUBLIC UTILITY COMPANIES<br>POLICE AND FIRE PROTECTION AND OTHER MUNICIPAL SE                                                           | OVER THE PARKING AREAS AND RIGHTS OF WAY FOR                                                  |                                                                                                               |                                                                                                                                                      |                            |
|                                                                                                                                                                                                                                                                                                 |                                         | CH = CHORD<br>CB = CHORD BEARING                                       | e. SIGNAGE RESTRICTIONS. NOT PLOTTABLE.                                                                                                                             |                                                                                               | <u> </u>                                                                                                      | <b>RVEYOR'S CERTIFICATION</b>                                                                                                                        |                            |
| Ø VALVE VAULT<br>℃ FIRE HYDRANT                                                                                                                                                                                                                                                                 | + ELEVATION                             | B.S.L. = BUILDING SETBACK LINE<br>U.E. = UTILITY EASEMENT              | f. DOCUMENTS R2003-468388, R2007-205006 AND R2015<br>ITEMS.                                                                                                         | -069827 DO NOT CONTAIN ANY PLOTTABLE SURVEY                                                   | TO:                                                                                                           | LPC ACQUISITION COMPANY, LLC, AND ITS SUCCESSORS AND ASSIGNS;                                                                                        |                            |
| S <sup>ICV</sup> IRRIGATION CONTROL VALVE                                                                                                                                                                                                                                                       | BITUMINOUS PAVEMENT                     | D.E. = DRAINAGE EASEMENT                                               | 8 10. DOCUMENT 563072 IS A DEED FOR LOTS 28 AND 29 IN FERR                                                                                                          | Y ROAD FARMS WHICH IS NOT PART OF THE SURVEYED                                                |                                                                                                               | AND STEWART TITLE GUARANTY COMPANY                                                                                                                   |                            |
|                                                                                                                                                                                                                                                                                                 | CONCRETE SURFACE                        | P.U.E. = PUBLIC UTILITY EASEMENT<br>P.O.C. = POINT OF COMMENCEMENT     | SITE. NOT PLOTTABLE.                                                                                                                                                |                                                                                               | THIS                                                                                                          | IS TO CERTIFY THAT THIS MAP OR PLAT AND THE SURVEY ON WHICH                                                                                          | IT                         |
|                                                                                                                                                                                                                                                                                                 | DEPRESSED CURB                          | P.O.B. = POINT OF BEGINNING                                            | 9 11. DOCUMENT R2003-459554 IS AN EASEMENT AGREEMENT FOR                                                                                                            |                                                                                               |                                                                                                               | SED WERE MADE IN ACCORDANCE WITH THE 2021 MINIMUM STANDARD<br>IL REQUIREMENTS FOR ALTA/NSPS LAND TITLE SURVEYS, JOINTLY                              |                            |
| W WATER MARKER                                                                                                                                                                                                                                                                                  | GRAVEL SURFACE                          | P.U. & D.E. = PUBLIC UTILITY AND<br>DRAINAGE EASEMENT                  | IT APPEARS THAT THERE ARE TWO PAGES MISSING FROM THE<br>DOCUMENT INDICATES THAT THE TEMPORARY CONSTRUCTION E                                                        | ACCUMENT, HOWEVER (1) ON THE SECOND PAGE OF THE EASEMENT HAS EXPIRED. THE PERMANENT WATERMAIN | ESTA                                                                                                          | BLISHED AND ADOPTED BY ALTA AND NSPS, AND INCLUDES ITEMS 1, 2                                                                                        | 2, 3,                      |
| WMK WATER METER                                                                                                                                                                                                                                                                                 | LANDSCAPE AREA                          | BC = BACK OF CURB                                                      | EASEMENT IS SHOWN HEREON.                                                                                                                                           |                                                                                               | 4, 6(<br>TABL                                                                                                 | B), 7(A), 7(B)(1), 7(C), 8, 9, 11(A), 13, 14, 16, 17, 18, AND 19 OF<br>E A THEREOF. THE FIELD WORK WAS COMPLETED ON SEPTEMBER 15, 2                  | 2021                       |
| ⊗ VALVE BOX                                                                                                                                                                                                                                                                                     | THE STORE SURFACE                       | BDC = BACK OF DEPRESSED<br>FL = FLOW LINE                              | 11 12. DOCUMENT 781519 IS A DEED FOR LOT 14 IN FERRY ROAD FA<br>RESTRICTION THAT THE AREA OF THE FIRST FLOOR OF ANY N                                               | ARMS WHICH IS PART OF PARCEL 1 AND CREATES A                                                  |                                                                                                               |                                                                                                                                                      | A COLORIZAN                |
| ⊗ <sup>в</sup> в∕вох                                                                                                                                                                                                                                                                            |                                         | C = CONCRETE                                                           | FEET, AS WELL AS USE RESTRICTIONS.                                                                                                                                  | ANY DWELLING SHALL DE NOT ELSS MAN SOU SQUARE                                                 |                                                                                                               | COMPASS SURVEYING LTD                                                                                                                                | NAL LAND SA                |
| SPRINKLER CONTROL VALVE                                                                                                                                                                                                                                                                         | WARNING SURFACE                         | P = PAVEMENT<br>G = GRAVEL                                             | 13 13. THE DEED RESTRICTION IN DOCUMENT R2016-004489 INDICAT                                                                                                        |                                                                                               |                                                                                                               | LAND SURVEYOR CORPORATION NO. 184-002778                                                                                                             | S.S. S.B.                  |
| TELEPHONE MANHOLE                                                                                                                                                                                                                                                                               | BRICK PAVERS                            | EW = EDGE OF WALK                                                      | THE OUTER 20 FEET OF ANY BOUNDARIES ADJACENT TO A PU<br>HEREON.                                                                                                     | UBLICLY DEDICATED HIGHWAY OR ROADWAY. SHOWN                                                   |                                                                                                               | LICENSE EXPIRES 4/30/2023                                                                                                                            | DANIEL W. 28               |
| TNI: TELEPHONE NETWORK INTERFACE                                                                                                                                                                                                                                                                | -oo- WOOD FENCE                         | TW = TOP OF WALL<br>TP = TOP OF PIPE                                   |                                                                                                                                                                     | CUMENT R2019-028187 HAS EXPIRED AND THEREFORF IS                                              | DATE                                                                                                          | OF PETT OR MAP: SEPTEMBER 16, 2021                                                                                                                   | WALTER T                   |
| た TELEPHONE MARKER                                                                                                                                                                                                                                                                              | -x-x- CHAIN LINK FENCE                  | IE = INVERT ELEVATION                                                  | 14. THE TEMPORARY CONSTRUCTION EASEMENT RECORDED AS DO<br>NOT PLOTTED HEREON. THE TEMPORARY CONSTRUCTION EASI<br>EASEMENT WHICH WAS GRANTED BY DOCUMENT R2019-01058 |                                                                                               |                                                                                                               |                                                                                                                                                      | 35-3585<br>AURORA          |
| TELEPHONE PEDESTAL                                                                                                                                                                                                                                                                              | METAL FENCE                             | PL = PROPERTY LINE<br>DS = DOWN SPOUT                                  | HOWEVER WE HAVE SHOWN THE LOCATION OF THE PERMANEN                                                                                                                  |                                                                                               | DV.                                                                                                           | Mun W. Watter                                                                                                                                        | ILLINOIS                   |
| CABLE TELEVISION PEDESTAL                                                                                                                                                                                                                                                                       | ••METAL GUARDRAIL                       | S.F. = SQUARE FEET                                                     | 19 15. MINERAL RIGHTS ARE NOT PLOTTABLE.                                                                                                                            |                                                                                               | BI: (                                                                                                         | DANIEL W. WALTER                                                                                                                                     |                            |
|                                                                                                                                                                                                                                                                                                 | م OVERHEAD TRAFFIC                      | SL = SHORE LINE<br>TSF = TRANSFORMER                                   | 16. IN ACCORDANCE WITH TABLE A ITEM 6(B), A ZONING REPORT                                                                                                           | WAS NOT PROVIDED TO THE SURVEYOR.                                                             |                                                                                                               | IL PROFESSIONAL LAND SURVEYOR NO. 3585                                                                                                               | OF ILL                     |
| $\frac{9}{\text{WETLAND FLAG}}$ WETLAND FLAG $ARM$ $B = PAVERS$ $J: \ \ ARM$ $J: \ \ \ \ ARM$ $J: \ \ \ \ \ \ \ \ \ \ \ \ \ \ \ \ \ \ \$ |                                         |                                                                        |                                                                                                                                                                     |                                                                                               |                                                                                                               |                                                                                                                                                      |                            |
|                                                                                                                                                                                                                                                                                                 |                                         |                                                                        |                                                                                                                                                                     | DATE: 09-16-21 PC AW DRAWN B                                                                  | Y RHM CHECKED BY DW BOOK 610 PG 18                                                                            |                                                                                                                                                      |                            |
|                                                                                                                                                                                                                                                                                                 |                                         | PROJECT                                                                |                                                                                                                                                                     | DATE: 09-16-21 PC AW DRAWN B                                                                  |                                                                                                               | UTILITY STATEMENT                                                                                                                                    |                            |
|                                                                                                                                                                                                                                                                                                 | JVIPAN                                  | Butterfield                                                            | d Phase II Unit 4 C - Aurora                                                                                                                                        | NO. REVIS                                                                                     | IONS DATE BY                                                                                                  | THE UNDERGROUND UTILITIES SHOWN HAVE BEEN LOCATED FROM                                                                                               |                            |
|                                                                                                                                                                                                                                                                                                 |                                         |                                                                        |                                                                                                                                                                     | 1. PER EMAIL DATE                                                                             | ED 10-04-2021 10-05-21 RHM                                                                                    | VISIBLE FIELD EVIDENCE AND EXISTING DRAWINGS, MAPS AND RECORDS SUPPLIED TO SURVEYOR. THE SURVEYOR MAKES NO                                           |                            |
|                                                                                                                                                                                                                                                                                                 | SURVEYING LTD                           |                                                                        |                                                                                                                                                                     |                                                                                               |                                                                                                               | GUARANTEES THAT THE UNDERGROUND UTILITIES SHOWN COMPRISE                                                                                             |                            |
|                                                                                                                                                                                                                                                                                                 | YS ● TOPOGRAPHY ● CONSTRU               | ICTION STAKING                                                         |                                                                                                                                                                     |                                                                                               |                                                                                                               | ALL SUCH UTILITIES IN THE AREA, EITHER IN SERVICE OR<br>ABANDONED. THE SURVEYOR FURTHER DOES NOT WARRANT THAT                                        |                            |
|                                                                                                                                                                                                                                                                                                 |                                         | JCTION STAKING CLIENT                                                  |                                                                                                                                                                     |                                                                                               |                                                                                                               | THE UNDERGROUND UTILITIES SHOWN ARE IN THE EXACT LOCATION<br>INDICATED, ALTHOUGH THEY ARE LOCATED AS ACCURATELY AS                                   |                            |
|                                                                                                                                                                                                                                                                                                 | 2631 GINGER WOODS PARKWAY               | , STE. 100 Logistics                                                   | Property Company, LLC                                                                                                                                               |                                                                                               |                                                                                                               | POSSIBLE FROM AVAILABLE INFORMATION. THE SURVEYOR HAS<br>PHYSICALLY LOCATED VISIBLE STRUCTURES; HOWEVER, HE HAS NOT                                  |                            |
|                                                                                                                                                                                                                                                                                                 | AURORA, IL 60502                        | One North Wac                                                          | ker Drive, Suite 1925                                                                                                                                               |                                                                                               |                                                                                                               | PHYSICALLY LOCATED VISIBLE STRUCTURES; HOWEVER, HE HAS NOT<br>PHYSICALLY LOCATED THE UNDERGROUND LINES.                                              | Know what's <b>below</b> . |
| PHONE: (630) 820-                                                                                                                                                                                                                                                                               | 9100 FAX: (630) 820-7030 EMAIL: ADM     | IIN@CLSURVEYING.COM Chicago IL 606                                     |                                                                                                                                                                     |                                                                                               |                                                                                                               |                                                                                                                                                      | Call before you dig.       |
|                                                                                                                                                                                                                                                                                                 |                                         |                                                                        |                                                                                                                                                                     | 11 1                                                                                          |                                                                                                               |                                                                                                                                                      |                            |