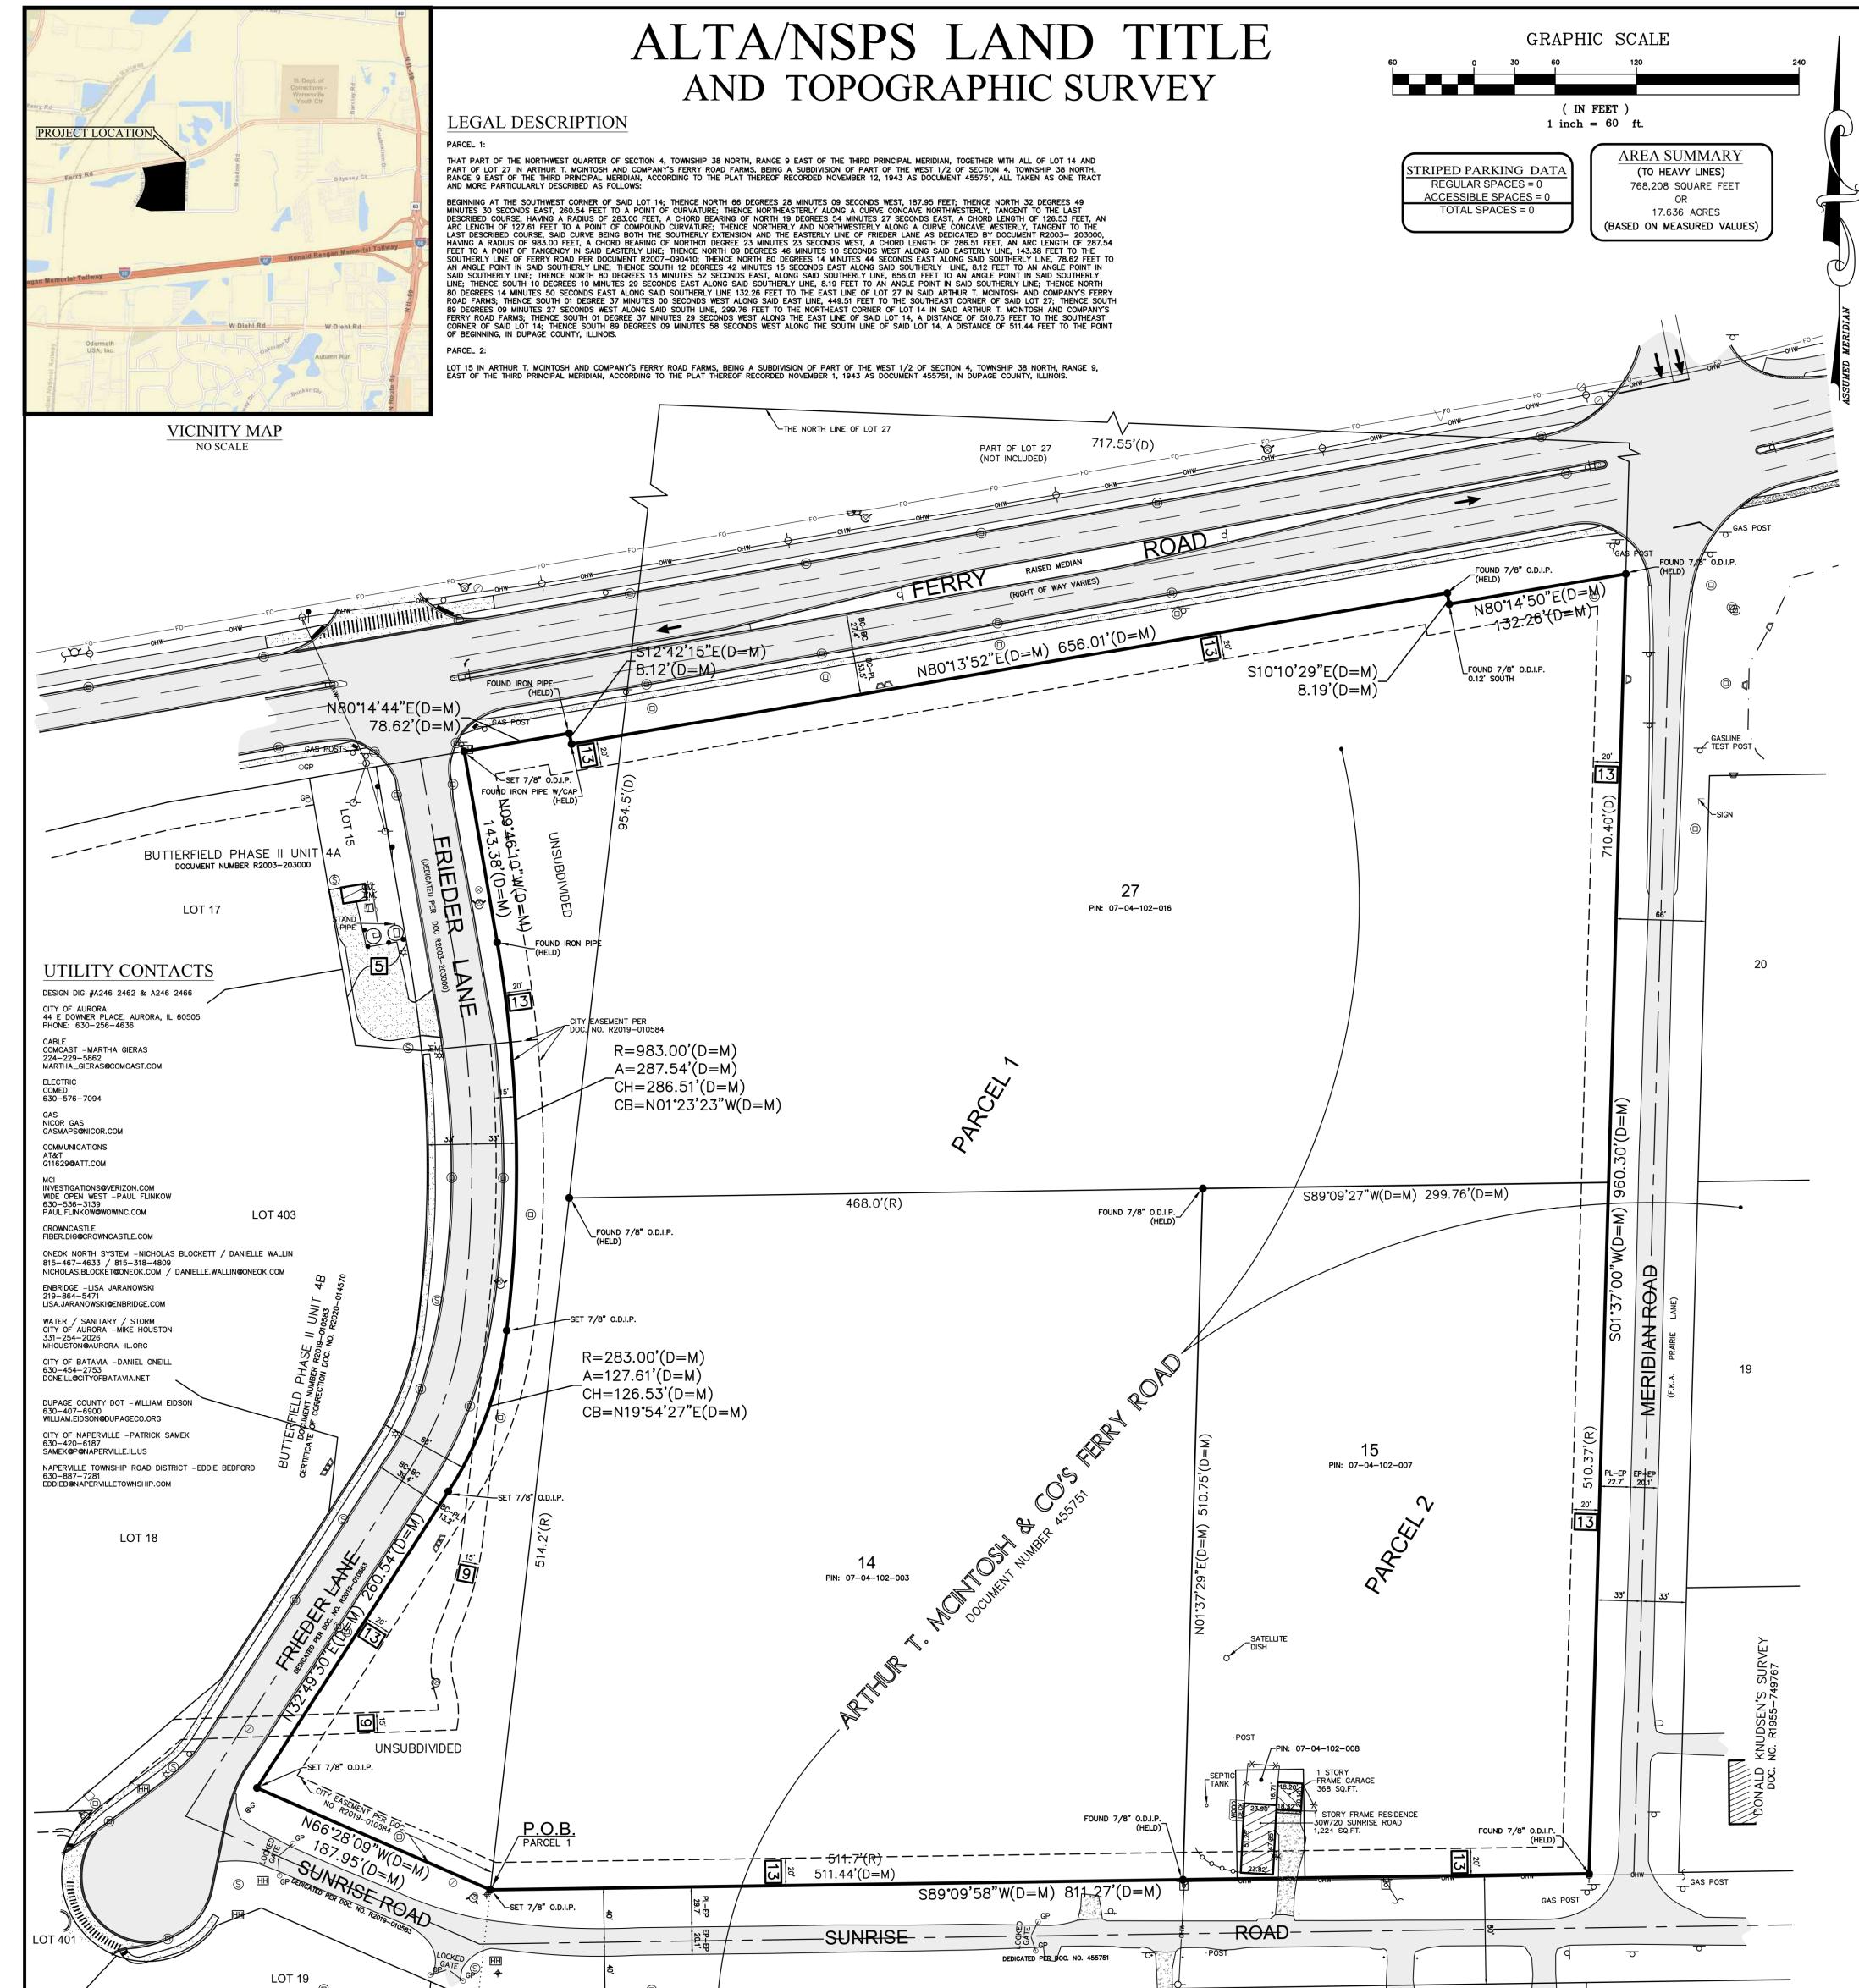

| Du                                                                                                                                                                                                                                                                                              | ©                                       |                                                                        |                                                                                                                                                                     |                                                                                               | POST POST                                                                                                     |                                                                                                                                                      |                            |
|-------------------------------------------------------------------------------------------------------------------------------------------------------------------------------------------------------------------------------------------------------------------------------------------------|-----------------------------------------|------------------------------------------------------------------------|---------------------------------------------------------------------------------------------------------------------------------------------------------------------|-----------------------------------------------------------------------------------------------|---------------------------------------------------------------------------------------------------------------|------------------------------------------------------------------------------------------------------------------------------------------------------|----------------------------|
| BUTTERFIELD PH<br>DOCUMENT NUMBER<br>CERTIFICATE OF CORRECTION                                                                                                                                                                                                                                  |                                         | POST                                                                   |                                                                                                                                                                     |                                                                                               |                                                                                                               |                                                                                                                                                      |                            |
| CERTIFICATE OF CORRECTION                                                                                                                                                                                                                                                                       | ASE II LINUT                            |                                                                        |                                                                                                                                                                     |                                                                                               |                                                                                                               |                                                                                                                                                      |                            |
| - OF CORRECTION                                                                                                                                                                                                                                                                                 | R2019-010583                            | FOUND 1" O.D.I.P.<br>HELD EAST-WEST                                    |                                                                                                                                                                     |                                                                                               | 12                                                                                                            |                                                                                                                                                      |                            |
| /                                                                                                                                                                                                                                                                                               | NO. R2020-014570                        |                                                                        |                                                                                                                                                                     |                                                                                               |                                                                                                               | 11                                                                                                                                                   |                            |
|                                                                                                                                                                                                                                                                                                 | 0                                       | 1                                                                      |                                                                                                                                                                     | 13                                                                                            | SCHEDULE B                                                                                                    |                                                                                                                                                      |                            |
| LEGEND                                                                                                                                                                                                                                                                                          | 7                                       | I                                                                      | •                                                                                                                                                                   | 15                                                                                            |                                                                                                               |                                                                                                                                                      |                            |
|                                                                                                                                                                                                                                                                                                 |                                         | LINE LEGEND                                                            |                                                                                                                                                                     |                                                                                               | SHOWN OR NOTED HEREON                                                                                         | Ι                                                                                                                                                    |                            |
| FOUND 7/8" O.D.I.P.<br>UNLESS OTHERWISE NOTED                                                                                                                                                                                                                                                   | CMC GAS METER                           |                                                                        |                                                                                                                                                                     |                                                                                               | 5 TERMS AND CONDITIONS CONTAINED IN EASEMENT AGREEMEN                                                         | NT (LANDSCAPE) RECORDED JULY 26, 2011 AS DOCUMENT NUMBER R2011- 08                                                                                   | 6927.                      |
| (HELD LOCATION)                                                                                                                                                                                                                                                                                 | 8 <sup>G</sup> GAS VALVE                | LIMITS OF LAND PER                                                     | NOTES                                                                                                                                                               |                                                                                               | 7 TERMS, PROVISIONS AND CONDITIONS CONTAINED IN THE DE                                                        | CLARATION OF COVENANTS, CONDITIONS AND RESTRICTIONS AND OF CERTAIN R                                                                                 | ECIPROCAL RIGHTS AND       |
| CONCRETE MONUMENT                                                                                                                                                                                                                                                                               | 读 GAS WAEVE                             |                                                                        | NOTES                                                                                                                                                               |                                                                                               | LOCATION OF IMPROVEMENTS ON THE LAND. SAID DECLARAT                                                           | R96-154465, AS AMENDED FROM TIME TO TIME, REGARDING THE DEVELOPMENT<br>10N PROVIDES FOR SPECIAL ASSESSMENTS TO BE LEVIED FOR THE MAINTENANC          |                            |
| + CROSS IN CONCRETE                                                                                                                                                                                                                                                                             | ODS DOWN SPOUT                          | ADJACENT LAND PARCEL LINE                                              | 1. THIS SURVEY IS BASED ON THE LEGAL DESCRIPTION AND EAS                                                                                                            |                                                                                               | ASSOCIATION, CREATED BY THE DECLARATION.                                                                      |                                                                                                                                                      |                            |
| MANHOLE                                                                                                                                                                                                                                                                                         | PH                                      | EASEMENT LINE                                                          | NUMBER 21000031212 ISSUED BY STEWART TITLE GUARANTY (<br>2021.                                                                                                      | COMPANT HAVING AN EFFECTIVE DATE OF AUGUST 23,                                                | DECLARATION OF INCLUSION NO. 8 RECORDED DECEMBER 12                                                           | , 2003 AS DOCUMENT NUMBER R2003-468388.                                                                                                              |                            |
|                                                                                                                                                                                                                                                                                                 |                                         |                                                                        | 2. THE BASIS OF BEARINGS FOR THIS SURVEY IS THE ILLINOIS S                                                                                                          | TATE PLANE COORDINATE SYSTEM, NAD 83 (2011), ZONE                                             |                                                                                                               | GO TITLE LAND TRUST COMPANY, A CORPORATION OF ILLINOIS SUCCESSOR TRU<br>UST NUMBER 43123, DUPAGE PROPERTY VENTURE AND BUTTERFIELD OWNERS A           |                            |
| SANITARY MANHOLE                                                                                                                                                                                                                                                                                |                                         |                                                                        | 1201 (ILLINOIS EAST).                                                                                                                                               |                                                                                               | NOVEMBEER 15, 2007 AS DOCUMENT R2007-205006, AND                                                              |                                                                                                                                                      | ASSOCIATION RECORDED       |
| OCO CLEANOUT                                                                                                                                                                                                                                                                                    | O" GATE POST                            | EXISTING CONTOUR                                                       | 3. THIS SITE FALLS WITHIN OTHER AREAS: ZONE X (AREAS DET                                                                                                            |                                                                                               |                                                                                                               | AGO TITLE LAND TRUST COMPANY, A CORPORATION OF ILLINOIS SUCCESSOR TR                                                                                 |                            |
| FLARED END SECTION                                                                                                                                                                                                                                                                              | BOLLARD POLE                            | ABBREVIATIONS                                                          | FLOODPLAIN) AS DEFINED BY THE FLOOD INSURANCE RATE M/<br>OF AUGUST 1, 2019.                                                                                         | AP, MAP NUMBER 17043C0136J, HAVING A REVISED DATE                                             | TRUST AGREEMENT DATED OCT. 8, 1971 AND KNOWN AS TR<br>29, 2015 AS DOCUMENT NUMBER R2015-069827.               | UST NUMBER 43123, DUPAGE PROPERTY VENTURE AND BUTTERFIELD OWNERS A                                                                                   | ASSOCIATION RECORDED JUNE  |
| T TRANSFORMER PAD                                                                                                                                                                                                                                                                               |                                         |                                                                        | 4. THIS PROFESSIONAL SERVICE CONFORMS TO THE CURRENT ILL                                                                                                            | INOIS MINIMUM STANDARDS FOR TOPOCRAPHIC SURVEYS                                               |                                                                                                               | DOCUMENT 563072, RELATING TO THE FLOOR AREA, SANITARY PROVISIONS, C                                                                                  | CONSTRUCTION AND PLANS AND |
| E ELECTRIC MANHOLE                                                                                                                                                                                                                                                                              |                                         | O.D.I.P. = OUTSIDE DIAMETER IRON PIPE<br>TF = TOP OF FOUNDATION        | AND IS BASED ON FIELD WORK PERFORMED ON SEPTEMBER 1                                                                                                                 |                                                                                               | SPECIFICATIONS OF BUILDINGS TO BE ERECTED ON THE LAN                                                          |                                                                                                                                                      |                            |
|                                                                                                                                                                                                                                                                                                 |                                         | FF = FINISHED FLOOR                                                    | 5. THE SURVEYOR CONTACTED JULLIE. (JOINT UTILITY LOCATING                                                                                                           |                                                                                               | 9 TERMS AND CONDITIONS CONTAINED IN WATER MAIN EASEME                                                         | NT AGREEMENT (TEMPORARY AND PERMANENT) DATED AS OF MARCH 27, 2003                                                                                    | 3 AND RECORDED DECEMBER    |
|                                                                                                                                                                                                                                                                                                 |                                         | FES = FLARED END SECTION<br>VCP = VITRIFIED CLAY PIPE                  | REQUEST FOR THIS SITE WHICH WAS ASSIGNED DIG NUMBERS<br>OUT TO THE VARIOUS UTILITY COMPANIES REQUESTING MAPS                                                        |                                                                                               | 4, 2003 AS DOCUMENT NO. R2003- 459554.                                                                        |                                                                                                                                                      |                            |
|                                                                                                                                                                                                                                                                                                 | ——)—— STORM SEWER<br>—— w—— WATER MAIN  | DIP = DUCTILE IRON PIPE                                                | INFORMATION RECEIVED TO DATE IS SHOWN HEREON.                                                                                                                       |                                                                                               | 11 COVENANTS AND RESTRICTIONS (BUT OMITTING ANY SUCH O                                                        | OVENANT OR RESTRICTION BASED ON RACE, COLOR, RELIGION, SEX, HANDICAP,<br>SAID COVENANT (A) IS EXEMPT UNDER CHAPTER 42, SECTION 3607 OF THE UI        | FAMILIAL STATUS OR         |
| EMC ELECTRIC METER                                                                                                                                                                                                                                                                              | - G - GAS MAIN                          | PVC = POLYVINYL CHLORIDE<br>RCP = REINFORCED CONCRETE PIPE             | 6. NO EVIDENCE OF RECENT EARTH MOVING WORK, BUILDING COM                                                                                                            | ISTRUCTION, OR BUILDING ADDITIONS OBSERVED IN THE                                             | RELATES TO HANDICAP BUT DOES NOT DISCRIMINATE AGAIN                                                           | ST HANDICAPPED PERSONS), CONTAINED IN THE DOCUMENT RECORDED DECEMBI                                                                                  |                            |
| -O- UTILITY POLE                                                                                                                                                                                                                                                                                | E ELECTRIC LINE                         | CMP = CORRUGATED METAL PIPE                                            | PROCESS OF CONDUCTING THE FIELD WORK.                                                                                                                               |                                                                                               | NO. 784519 WHICH DOES NOT CONTAIN A REVERSIONARY OF                                                           |                                                                                                                                                      |                            |
| -OL UTILITY POLE W/LIGHT                                                                                                                                                                                                                                                                        |                                         | (R) = RECORD BEARING OR DISTANCE<br>(M) = MEASURED BEARING OR DISTANCE | <ol> <li>NO PROPOSED CHANGES IN STREET RIGHT OF WAY LINES BAS<br/>JURISDICTION AT THE TIME OF THE SURVEY. NO OBSERVED E</li> </ol>                                  |                                                                                               | 13 DEED RESTRICTIONS IN TRUSTEE DEED AS SHOWN ON EXHIB                                                        | IT C RECORDED ON JANUARY 14, 2016 AS DOCUMENT NUMBER R2016-004489.                                                                                   |                            |
| -D- UTILITY POLE W/TSF                                                                                                                                                                                                                                                                          |                                         | (C) = CALCULATED BEARING OR DISTANCE                                   | CONSTRUCTION OR REPAIRS.                                                                                                                                            |                                                                                               | 14 TEMPORARY CONSTRUCTION EASEMENT DATED APRIL 3, 2019                                                        | AND RECORDED ON APRIL 16, 2019 AS DOCUMENT NUMBER R2019-028187, P<br>D LOT 401 OWNER, LLC, A DELAWARE LIMITED LIABILITY COMPANY.                     | MADE BY AND BETWEEN OLD    |
| GUY POLE                                                                                                                                                                                                                                                                                        | 8 CONIFEROUS TREE<br>W/APPROX. DIAMETER | (D) = DEED BEARING OR DISTANCE                                         | 5 8. THE LANDSCAPE EASEMENT RECORDED AS DOCUMENT R2011-                                                                                                             | 086927 IS NOT LOCATED ON THE SURVEYED SITE. THE                                               |                                                                                                               |                                                                                                                                                      |                            |
|                                                                                                                                                                                                                                                                                                 | APPROX. DIAMETER                        | N = NORTH<br>S = SOUTH                                                 | EASEMENT IS LOCATED WEST OF FRIEDER LANE AS SHOWN HE                                                                                                                | REON.                                                                                         | [19] MINERALS OF WHATSOEVER KIND, SUBSURFACE AND SURFAC<br>GRAVEL IN, ON, UNDER AND THAT MAY BE PRODUCED FROM | E SUBSTANCES, INCLUDING BUT NOT LIMITED TO COAL, LIGNITE, OIL, GAS, URAI<br>I THE LAND, TOGETHER WITH ALL RIGHTS, PRIVILEGES, AND IMMUNITIES RELATIN | NIUM, CLAY, ROCK, SAND AND |
| TRAFFIC SIGNAL MANHOLE                                                                                                                                                                                                                                                                          | と、 ダ W/APPROX. DIAMETER                 | E = EAST                                                               | 9. DOCUMENT NUMBER R96-154465 CREATES THE FOLLOWING:<br>a. EASEMENTS FOR COMMON MAINTENANCE OVER THE COMM                                                           | ION AREA. BLANKET IN NATURE.                                                                  |                                                                                                               | E B. THE COMPANY MAKES NO REPRESENTATION AS TO THE PRESENT OWNERS                                                                                    |                            |
| ーや LIGHT<br>☆ LIGHT POLE                                                                                                                                                                                                                                                                        | (DRIP LINE SHOWN IS APPROXIMATE)        | W = WEST<br>A = ARC LENGTH                                             | <ul> <li>EASEMENTS FOR INGRESS AND EGRESS OVER THE COMMUNICATION OF ALL OWNERS A</li> <li>UTILITY EASEMENTS FOR THE BENEFIT OF ALL OWNERS A</li> </ul>              | ON AREA. BLANKET IN NATURE.                                                                   |                                                                                                               | AND 18 ARE NOT SURVEY RELATED AND THEREFORE NOT SHOWN                                                                                                |                            |
| HH HAND HOLE                                                                                                                                                                                                                                                                                    | · · · · · · · · · · · · · · · · · · ·   | R = RADIUS                                                             | d. EASEMENT TO THE CITY AND PUBLIC UTILITY COMPANIES<br>POLICE AND FIRE PROTECTION AND OTHER MUNICIPAL SE                                                           | OVER THE PARKING AREAS AND RIGHTS OF WAY FOR                                                  |                                                                                                               |                                                                                                                                                      |                            |
|                                                                                                                                                                                                                                                                                                 |                                         | CH = CHORD<br>CB = CHORD BEARING                                       | e. SIGNAGE RESTRICTIONS. NOT PLOTTABLE.                                                                                                                             |                                                                                               | <u> </u>                                                                                                      | <b>RVEYOR'S CERTIFICATION</b>                                                                                                                        |                            |
| Ø VALVE VAULT<br>℃ FIRE HYDRANT                                                                                                                                                                                                                                                                 | + ELEVATION                             | B.S.L. = BUILDING SETBACK LINE<br>U.E. = UTILITY EASEMENT              | f. DOCUMENTS R2003-468388, R2007-205006 AND R2015<br>ITEMS.                                                                                                         | -069827 DO NOT CONTAIN ANY PLOTTABLE SURVEY                                                   | TO:                                                                                                           | LPC ACQUISITION COMPANY, LLC, AND ITS SUCCESSORS AND ASSIGNS;                                                                                        |                            |
| S <sup>ICV</sup> IRRIGATION CONTROL VALVE                                                                                                                                                                                                                                                       | BITUMINOUS PAVEMENT                     | D.E. = DRAINAGE EASEMENT                                               | 8 10. DOCUMENT 563072 IS A DEED FOR LOTS 28 AND 29 IN FERR                                                                                                          | Y ROAD FARMS WHICH IS NOT PART OF THE SURVEYED                                                |                                                                                                               | AND STEWART TITLE GUARANTY COMPANY                                                                                                                   |                            |
|                                                                                                                                                                                                                                                                                                 | CONCRETE SURFACE                        | P.U.E. = PUBLIC UTILITY EASEMENT<br>P.O.C. = POINT OF COMMENCEMENT     | SITE. NOT PLOTTABLE.                                                                                                                                                |                                                                                               | THIS                                                                                                          | IS TO CERTIFY THAT THIS MAP OR PLAT AND THE SURVEY ON WHICH                                                                                          | IT                         |
|                                                                                                                                                                                                                                                                                                 | DEPRESSED CURB                          | P.O.B. = POINT OF BEGINNING                                            | 9 11. DOCUMENT R2003-459554 IS AN EASEMENT AGREEMENT FOR                                                                                                            |                                                                                               |                                                                                                               | SED WERE MADE IN ACCORDANCE WITH THE 2021 MINIMUM STANDARD<br>IL REQUIREMENTS FOR ALTA/NSPS LAND TITLE SURVEYS, JOINTLY                              |                            |
| W WATER MARKER                                                                                                                                                                                                                                                                                  | GRAVEL SURFACE                          | P.U. & D.E. = PUBLIC UTILITY AND<br>DRAINAGE EASEMENT                  | IT APPEARS THAT THERE ARE TWO PAGES MISSING FROM THE<br>DOCUMENT INDICATES THAT THE TEMPORARY CONSTRUCTION E                                                        | ACCUMENT, HOWEVER (1) ON THE SECOND PAGE OF THE EASEMENT HAS EXPIRED. THE PERMANENT WATERMAIN | ESTA                                                                                                          | BLISHED AND ADOPTED BY ALTA AND NSPS, AND INCLUDES ITEMS 1, 2                                                                                        | 2, 3,                      |
| WMK WATER METER                                                                                                                                                                                                                                                                                 | LANDSCAPE AREA                          | BC = BACK OF CURB                                                      | EASEMENT IS SHOWN HEREON.                                                                                                                                           |                                                                                               | 4, 6(<br>TABL                                                                                                 | B), 7(A), 7(B)(1), 7(C), 8, 9, 11(A), 13, 14, 16, 17, 18, AND 19 OF<br>E A THEREOF. THE FIELD WORK WAS COMPLETED ON SEPTEMBER 15, 2                  | 2021                       |
| ⊗ VALVE BOX                                                                                                                                                                                                                                                                                     | THE STORE SURFACE                       | BDC = BACK OF DEPRESSED<br>FL = FLOW LINE                              | 11 12. DOCUMENT 781519 IS A DEED FOR LOT 14 IN FERRY ROAD FA<br>RESTRICTION THAT THE AREA OF THE FIRST FLOOR OF ANY N                                               | ARMS WHICH IS PART OF PARCEL 1 AND CREATES A                                                  |                                                                                                               |                                                                                                                                                      | A COLORIZAN                |
| ⊗ <sup>в</sup> в∕вох                                                                                                                                                                                                                                                                            |                                         | C = CONCRETE                                                           | FEET, AS WELL AS USE RESTRICTIONS.                                                                                                                                  | ANY DWELLING SHALL DE NOT ELSS MAN SOU SQUARE                                                 |                                                                                                               | COMPASS SURVEYING LTD                                                                                                                                | NAL LAND SA                |
| SPRINKLER CONTROL VALVE                                                                                                                                                                                                                                                                         | WARNING SURFACE                         | P = PAVEMENT<br>G = GRAVEL                                             | 13 13. THE DEED RESTRICTION IN DOCUMENT R2016-004489 INDICAT                                                                                                        |                                                                                               |                                                                                                               | LAND SURVEYOR CORPORATION NO. 184-002778                                                                                                             | S.S. S.B.                  |
| TELEPHONE MANHOLE                                                                                                                                                                                                                                                                               | BRICK PAVERS                            | EW = EDGE OF WALK                                                      | THE OUTER 20 FEET OF ANY BOUNDARIES ADJACENT TO A PU<br>HEREON.                                                                                                     | UBLICLY DEDICATED HIGHWAY OR ROADWAY. SHOWN                                                   |                                                                                                               | LICENSE EXPIRES 4/30/2023                                                                                                                            | DANIEL W. 28               |
| TNI: TELEPHONE NETWORK INTERFACE                                                                                                                                                                                                                                                                | -oo- WOOD FENCE                         | TW = TOP OF WALL<br>TP = TOP OF PIPE                                   |                                                                                                                                                                     | CUMENT R2019-028187 HAS EXPIRED AND THEREFORF IS                                              | DATE                                                                                                          | OF PETT OR MAP: SEPTEMBER 16, 2021                                                                                                                   | WALTER T                   |
| た TELEPHONE MARKER                                                                                                                                                                                                                                                                              | -x-x- CHAIN LINK FENCE                  | IE = INVERT ELEVATION                                                  | 14. THE TEMPORARY CONSTRUCTION EASEMENT RECORDED AS DO<br>NOT PLOTTED HEREON. THE TEMPORARY CONSTRUCTION EASI<br>EASEMENT WHICH WAS GRANTED BY DOCUMENT R2019-01058 |                                                                                               |                                                                                                               |                                                                                                                                                      | 35-3585<br>AURORA          |
| TELEPHONE PEDESTAL                                                                                                                                                                                                                                                                              | METAL FENCE                             | PL = PROPERTY LINE<br>DS = DOWN SPOUT                                  | HOWEVER WE HAVE SHOWN THE LOCATION OF THE PERMANEN                                                                                                                  |                                                                                               | DV.                                                                                                           | Mun W. Watter                                                                                                                                        | ILLINOIS                   |
| CABLE TELEVISION PEDESTAL                                                                                                                                                                                                                                                                       | ••METAL GUARDRAIL                       | S.F. = SQUARE FEET                                                     | 19 15. MINERAL RIGHTS ARE NOT PLOTTABLE.                                                                                                                            |                                                                                               | BI: (                                                                                                         | DANIEL W. WALTER                                                                                                                                     |                            |
|                                                                                                                                                                                                                                                                                                 | م OVERHEAD TRAFFIC                      | SL = SHORE LINE<br>TSF = TRANSFORMER                                   | 16. IN ACCORDANCE WITH TABLE A ITEM 6(B), A ZONING REPORT                                                                                                           | WAS NOT PROVIDED TO THE SURVEYOR.                                                             |                                                                                                               | IL PROFESSIONAL LAND SURVEYOR NO. 3585                                                                                                               | OF ILL                     |
| $\frac{9}{\text{WETLAND FLAG}}$ WETLAND FLAG $ARM$ $B = PAVERS$ $J: \ \ ARM$ $J: \ \ \ \ ARM$ $J: \ \ \ \ \ \ \ \ \ \ \ \ \ \ \ \ \ \ \$ |                                         |                                                                        |                                                                                                                                                                     |                                                                                               |                                                                                                               |                                                                                                                                                      |                            |
|                                                                                                                                                                                                                                                                                                 |                                         |                                                                        |                                                                                                                                                                     | DATE: 09-16-21 PC AW DRAWN B                                                                  | Y RHM CHECKED BY DW BOOK 610 PG 18                                                                            |                                                                                                                                                      |                            |
|                                                                                                                                                                                                                                                                                                 |                                         | PROJECT                                                                |                                                                                                                                                                     | DATE: 09-16-21 PC AW DRAWN B                                                                  |                                                                                                               | UTILITY STATEMENT                                                                                                                                    |                            |
|                                                                                                                                                                                                                                                                                                 | JVIPAN                                  | Butterfield                                                            | d Phase II Unit 4 C - Aurora                                                                                                                                        | NO. REVIS                                                                                     | IONS DATE BY                                                                                                  | THE UNDERGROUND UTILITIES SHOWN HAVE BEEN LOCATED FROM                                                                                               |                            |
|                                                                                                                                                                                                                                                                                                 |                                         |                                                                        |                                                                                                                                                                     | 1. PER EMAIL DATE                                                                             | ED 10-04-2021 10-05-21 RHM                                                                                    | VISIBLE FIELD EVIDENCE AND EXISTING DRAWINGS, MAPS AND RECORDS SUPPLIED TO SURVEYOR. THE SURVEYOR MAKES NO                                           |                            |
|                                                                                                                                                                                                                                                                                                 | SURVEYING LTD                           |                                                                        |                                                                                                                                                                     |                                                                                               |                                                                                                               | GUARANTEES THAT THE UNDERGROUND UTILITIES SHOWN COMPRISE                                                                                             |                            |
|                                                                                                                                                                                                                                                                                                 | YS ● TOPOGRAPHY ● CONSTRU               | ICTION STAKING                                                         |                                                                                                                                                                     |                                                                                               |                                                                                                               | ALL SUCH UTILITIES IN THE AREA, EITHER IN SERVICE OR<br>ABANDONED. THE SURVEYOR FURTHER DOES NOT WARRANT THAT                                        |                            |
|                                                                                                                                                                                                                                                                                                 |                                         | JCTION STAKING CLIENT                                                  |                                                                                                                                                                     |                                                                                               |                                                                                                               | THE UNDERGROUND UTILITIES SHOWN ARE IN THE EXACT LOCATION<br>INDICATED, ALTHOUGH THEY ARE LOCATED AS ACCURATELY AS                                   |                            |
|                                                                                                                                                                                                                                                                                                 | 2631 GINGER WOODS PARKWAY               | , STE. 100 Logistics                                                   | Property Company, LLC                                                                                                                                               |                                                                                               |                                                                                                               | POSSIBLE FROM AVAILABLE INFORMATION. THE SURVEYOR HAS<br>PHYSICALLY LOCATED VISIBLE STRUCTURES; HOWEVER, HE HAS NOT                                  |                            |
|                                                                                                                                                                                                                                                                                                 | AURORA, IL 60502                        | One North Wac                                                          | ker Drive, Suite 1925                                                                                                                                               |                                                                                               |                                                                                                               | PHYSICALLY LOCATED VISIBLE STRUCTURES; HOWEVER, HE HAS NOT<br>PHYSICALLY LOCATED THE UNDERGROUND LINES.                                              | Know what's <b>below</b> . |
| PHONE: (630) 820-                                                                                                                                                                                                                                                                               | 9100 FAX: (630) 820-7030 EMAIL: ADM     | IIN@CLSURVEYING.COM Chicago IL 606                                     |                                                                                                                                                                     |                                                                                               |                                                                                                               |                                                                                                                                                      | Call before you dig.       |
|                                                                                                                                                                                                                                                                                                 |                                         |                                                                        |                                                                                                                                                                     | 11 1                                                                                          |                                                                                                               |                                                                                                                                                      |                            |