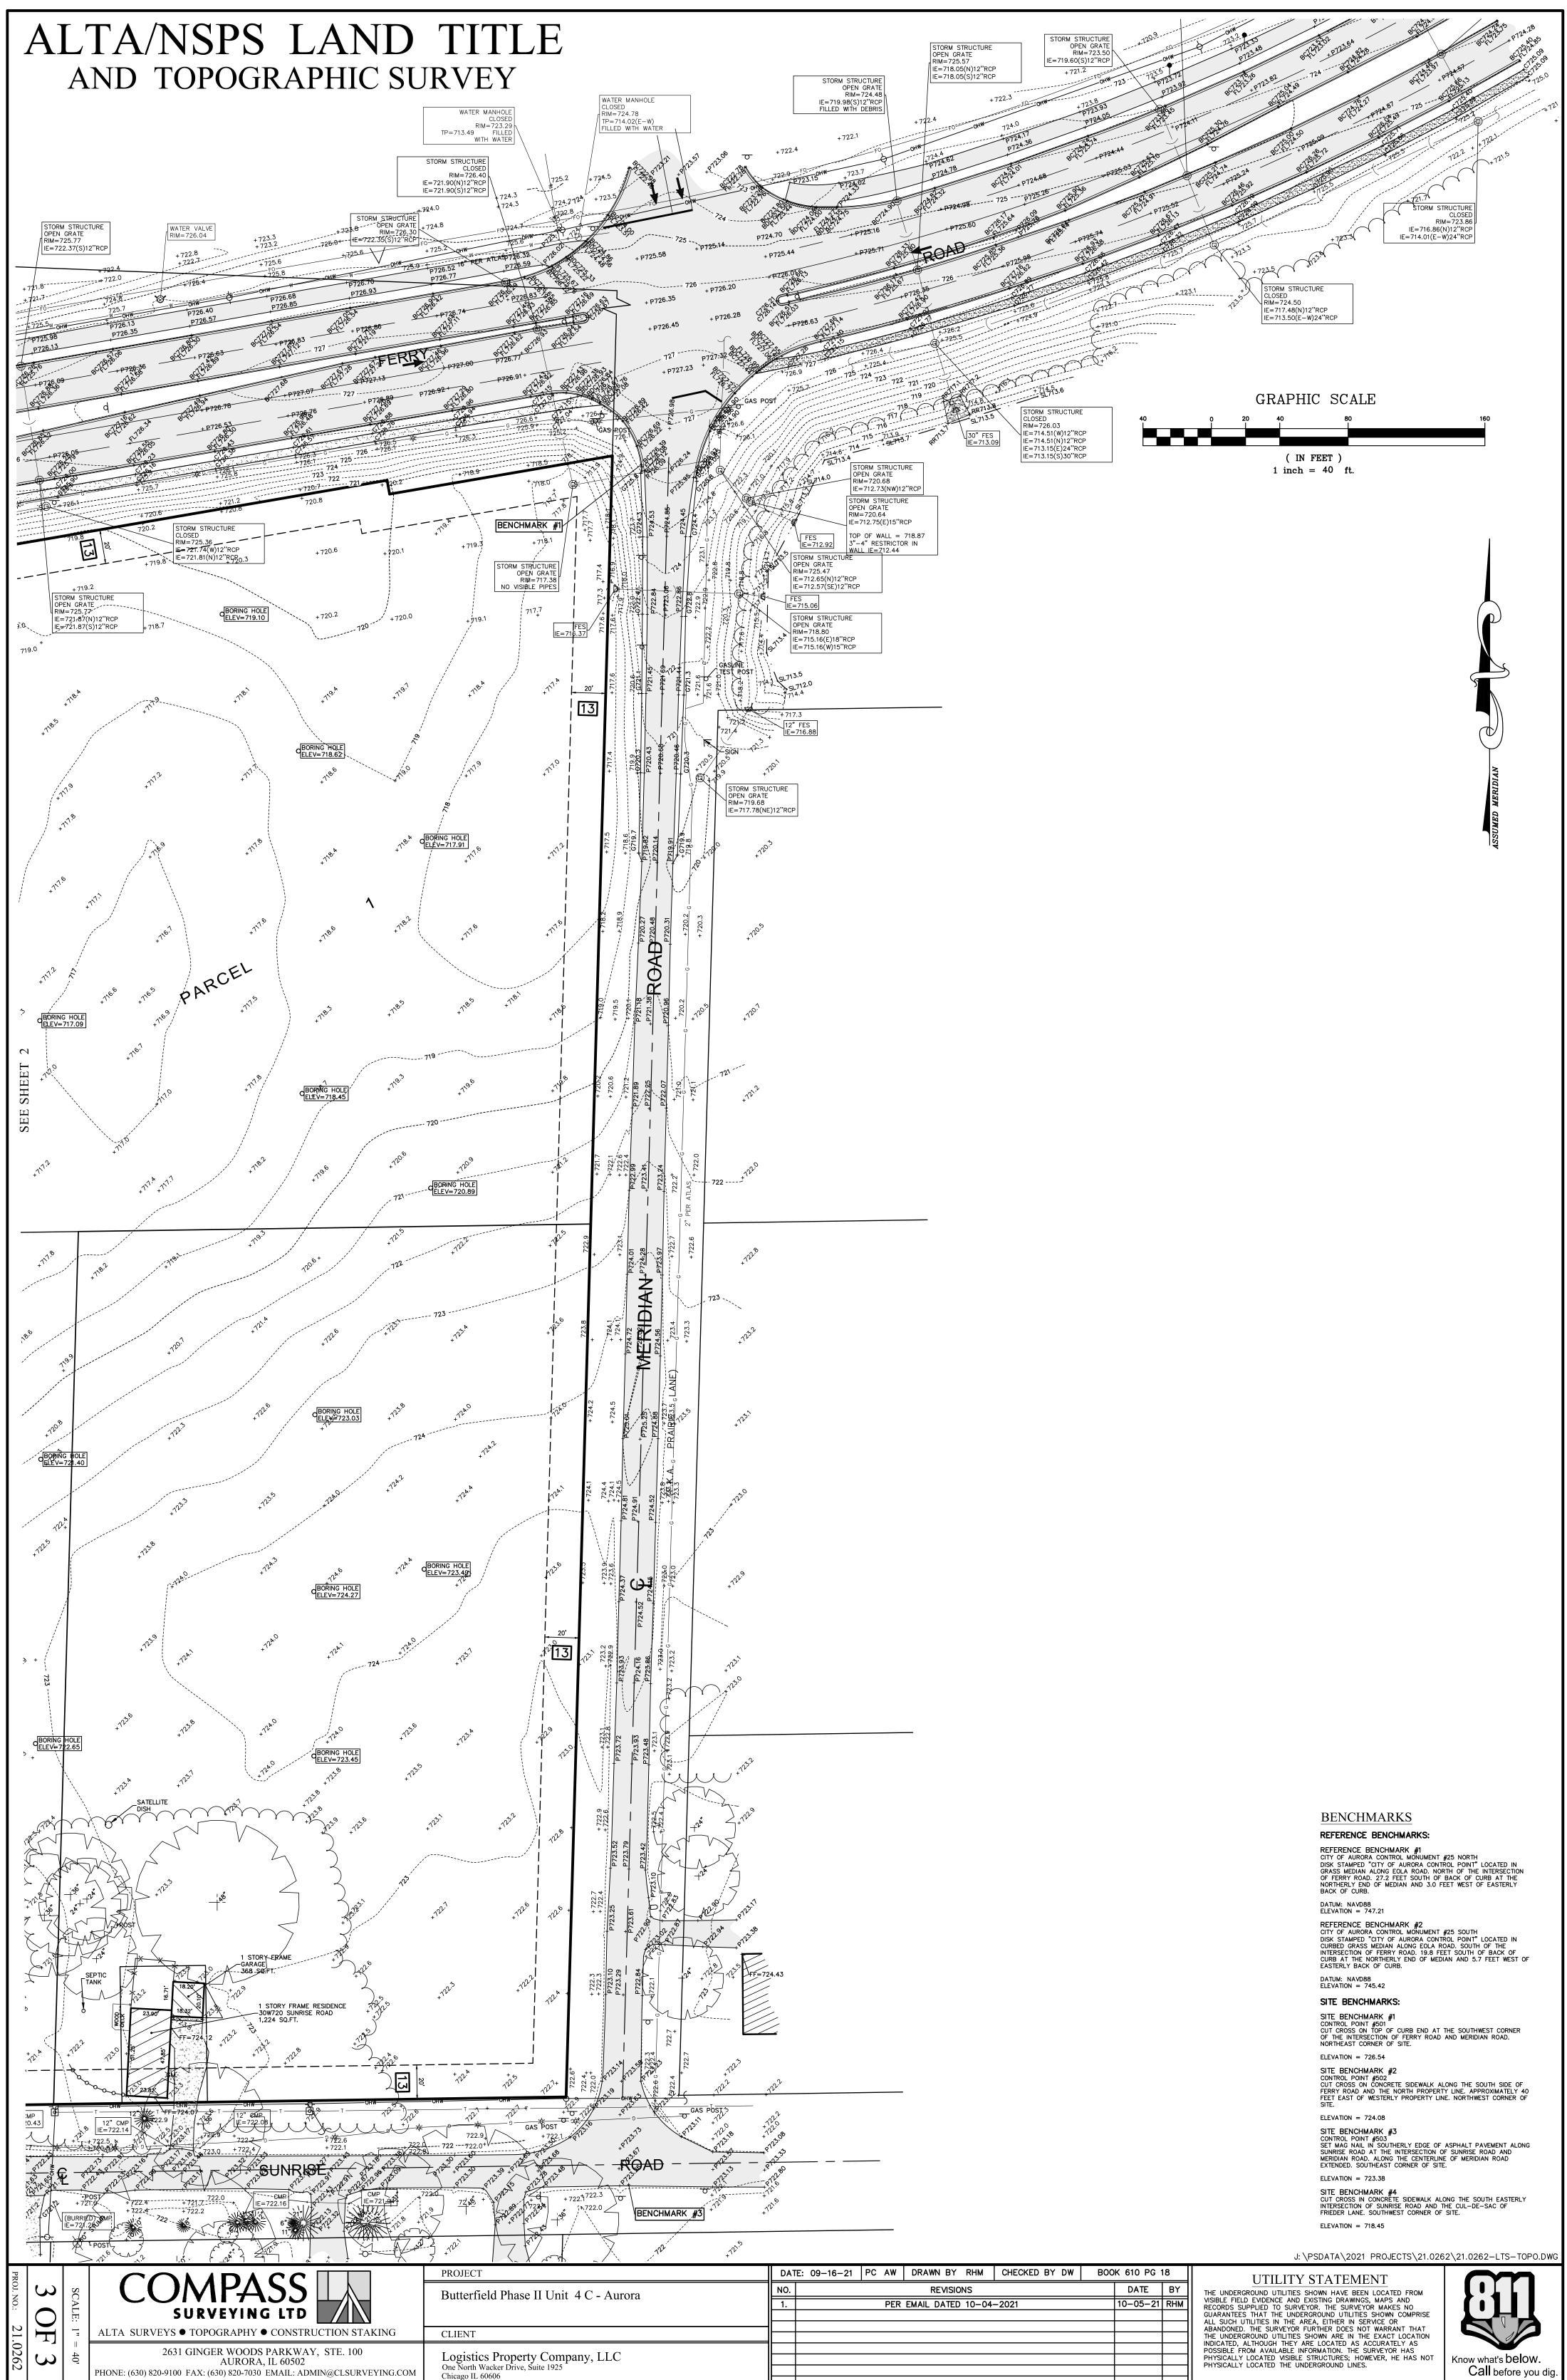

| Du                                                                                                                                                                                                                                                                                              | ©                                       |                                                                        |                                                                                                                                                                     |                                                                                               | POST POST                                                                                                     |                                                                                                                                                      |                            |
|-------------------------------------------------------------------------------------------------------------------------------------------------------------------------------------------------------------------------------------------------------------------------------------------------|-----------------------------------------|------------------------------------------------------------------------|---------------------------------------------------------------------------------------------------------------------------------------------------------------------|-----------------------------------------------------------------------------------------------|---------------------------------------------------------------------------------------------------------------|------------------------------------------------------------------------------------------------------------------------------------------------------|----------------------------|
| BUTTERFIELD PH<br>DOCUMENT NUMBER<br>CERTIFICATE OF CORRECTION                                                                                                                                                                                                                                  |                                         | POST                                                                   |                                                                                                                                                                     |                                                                                               |                                                                                                               |                                                                                                                                                      |                            |
| CERTIFICATE OF CORRECTION                                                                                                                                                                                                                                                                       | ASE II LINUT                            |                                                                        |                                                                                                                                                                     |                                                                                               |                                                                                                               |                                                                                                                                                      |                            |
| - OF CORRECTION                                                                                                                                                                                                                                                                                 | R2019-010583                            | FOUND 1" O.D.I.P.<br>HELD EAST-WEST                                    |                                                                                                                                                                     |                                                                                               | 12                                                                                                            |                                                                                                                                                      |                            |
| /                                                                                                                                                                                                                                                                                               | NO. R2020-014570                        |                                                                        |                                                                                                                                                                     |                                                                                               |                                                                                                               | 11                                                                                                                                                   |                            |
|                                                                                                                                                                                                                                                                                                 | 0                                       | 1                                                                      |                                                                                                                                                                     | 13                                                                                            | SCHEDULE B                                                                                                    |                                                                                                                                                      |                            |
| LEGEND                                                                                                                                                                                                                                                                                          | 7                                       | I                                                                      | •                                                                                                                                                                   | 15                                                                                            |                                                                                                               |                                                                                                                                                      |                            |
|                                                                                                                                                                                                                                                                                                 |                                         | LINE LEGEND                                                            |                                                                                                                                                                     |                                                                                               | SHOWN OR NOTED HEREON                                                                                         | Ι                                                                                                                                                    |                            |
| FOUND 7/8" O.D.I.P.<br>UNLESS OTHERWISE NOTED                                                                                                                                                                                                                                                   | CMC GAS METER                           |                                                                        |                                                                                                                                                                     |                                                                                               | 5 TERMS AND CONDITIONS CONTAINED IN EASEMENT AGREEMEN                                                         | NT (LANDSCAPE) RECORDED JULY 26, 2011 AS DOCUMENT NUMBER R2011- 08                                                                                   | 6927.                      |
| (HELD LOCATION)                                                                                                                                                                                                                                                                                 | 8 <sup>G</sup> GAS VALVE                | LIMITS OF LAND PER                                                     | NOTES                                                                                                                                                               |                                                                                               | 7 TERMS, PROVISIONS AND CONDITIONS CONTAINED IN THE DE                                                        | CLARATION OF COVENANTS, CONDITIONS AND RESTRICTIONS AND OF CERTAIN R                                                                                 | ECIPROCAL RIGHTS AND       |
| CONCRETE MONUMENT                                                                                                                                                                                                                                                                               | 读 GAS WAEVE                             |                                                                        | NOTES                                                                                                                                                               |                                                                                               | LOCATION OF IMPROVEMENTS ON THE LAND. SAID DECLARAT                                                           | R96-154465, AS AMENDED FROM TIME TO TIME, REGARDING THE DEVELOPMENT<br>10N PROVIDES FOR SPECIAL ASSESSMENTS TO BE LEVIED FOR THE MAINTENANC          |                            |
| + CROSS IN CONCRETE                                                                                                                                                                                                                                                                             | ODS DOWN SPOUT                          | ADJACENT LAND PARCEL LINE                                              | 1. THIS SURVEY IS BASED ON THE LEGAL DESCRIPTION AND EAS                                                                                                            |                                                                                               | ASSOCIATION, CREATED BY THE DECLARATION.                                                                      |                                                                                                                                                      |                            |
| MANHOLE                                                                                                                                                                                                                                                                                         | PH                                      | EASEMENT LINE                                                          | NUMBER 21000031212 ISSUED BY STEWART TITLE GUARANTY (<br>2021.                                                                                                      | COMPANT HAVING AN EFFECTIVE DATE OF AUGUST 23,                                                | DECLARATION OF INCLUSION NO. 8 RECORDED DECEMBER 12                                                           | , 2003 AS DOCUMENT NUMBER R2003-468388.                                                                                                              |                            |
|                                                                                                                                                                                                                                                                                                 |                                         |                                                                        | 2. THE BASIS OF BEARINGS FOR THIS SURVEY IS THE ILLINOIS S                                                                                                          | TATE PLANE COORDINATE SYSTEM, NAD 83 (2011), ZONE                                             |                                                                                                               | GO TITLE LAND TRUST COMPANY, A CORPORATION OF ILLINOIS SUCCESSOR TRU<br>UST NUMBER 43123, DUPAGE PROPERTY VENTURE AND BUTTERFIELD OWNERS A           |                            |
| SANITARY MANHOLE                                                                                                                                                                                                                                                                                |                                         |                                                                        | 1201 (ILLINOIS EAST).                                                                                                                                               |                                                                                               | NOVEMBEER 15, 2007 AS DOCUMENT R2007-205006, AND                                                              |                                                                                                                                                      | ASSOCIATION RECORDED       |
| OCO CLEANOUT                                                                                                                                                                                                                                                                                    | O" GATE POST                            | EXISTING CONTOUR                                                       | 3. THIS SITE FALLS WITHIN OTHER AREAS: ZONE X (AREAS DET                                                                                                            |                                                                                               |                                                                                                               | AGO TITLE LAND TRUST COMPANY, A CORPORATION OF ILLINOIS SUCCESSOR TR                                                                                 |                            |
| FLARED END SECTION                                                                                                                                                                                                                                                                              | BOLLARD POLE                            | ABBREVIATIONS                                                          | FLOODPLAIN) AS DEFINED BY THE FLOOD INSURANCE RATE M/<br>OF AUGUST 1, 2019.                                                                                         | AP, MAP NUMBER 17043C0136J, HAVING A REVISED DATE                                             | TRUST AGREEMENT DATED OCT. 8, 1971 AND KNOWN AS TR<br>29, 2015 AS DOCUMENT NUMBER R2015-069827.               | UST NUMBER 43123, DUPAGE PROPERTY VENTURE AND BUTTERFIELD OWNERS A                                                                                   | ASSOCIATION RECORDED JUNE  |
| T TRANSFORMER PAD                                                                                                                                                                                                                                                                               |                                         |                                                                        | 4. THIS PROFESSIONAL SERVICE CONFORMS TO THE CURRENT ILL                                                                                                            | INOIS MINIMUM STANDARDS FOR TOPOCRAPHIC SURVEYS                                               |                                                                                                               | DOCUMENT 563072, RELATING TO THE FLOOR AREA, SANITARY PROVISIONS, C                                                                                  | CONSTRUCTION AND PLANS AND |
| E ELECTRIC MANHOLE                                                                                                                                                                                                                                                                              |                                         | O.D.I.P. = OUTSIDE DIAMETER IRON PIPE<br>TF = TOP OF FOUNDATION        | AND IS BASED ON FIELD WORK PERFORMED ON SEPTEMBER 1                                                                                                                 |                                                                                               | SPECIFICATIONS OF BUILDINGS TO BE ERECTED ON THE LAN                                                          |                                                                                                                                                      |                            |
|                                                                                                                                                                                                                                                                                                 |                                         | FF = FINISHED FLOOR                                                    | 5. THE SURVEYOR CONTACTED JULLIE. (JOINT UTILITY LOCATING                                                                                                           |                                                                                               | 9 TERMS AND CONDITIONS CONTAINED IN WATER MAIN EASEME                                                         | NT AGREEMENT (TEMPORARY AND PERMANENT) DATED AS OF MARCH 27, 2003                                                                                    | 3 AND RECORDED DECEMBER    |
|                                                                                                                                                                                                                                                                                                 |                                         | FES = FLARED END SECTION<br>VCP = VITRIFIED CLAY PIPE                  | REQUEST FOR THIS SITE WHICH WAS ASSIGNED DIG NUMBERS<br>OUT TO THE VARIOUS UTILITY COMPANIES REQUESTING MAPS                                                        |                                                                                               | 4, 2003 AS DOCUMENT NO. R2003- 459554.                                                                        |                                                                                                                                                      |                            |
|                                                                                                                                                                                                                                                                                                 | ——)—— STORM SEWER<br>—— w—— WATER MAIN  | DIP = DUCTILE IRON PIPE                                                | INFORMATION RECEIVED TO DATE IS SHOWN HEREON.                                                                                                                       |                                                                                               | 11 COVENANTS AND RESTRICTIONS (BUT OMITTING ANY SUCH O                                                        | OVENANT OR RESTRICTION BASED ON RACE, COLOR, RELIGION, SEX, HANDICAP,<br>SAID COVENANT (A) IS EXEMPT UNDER CHAPTER 42, SECTION 3607 OF THE UI        | FAMILIAL STATUS OR         |
| EMC ELECTRIC METER                                                                                                                                                                                                                                                                              | - G - GAS MAIN                          | PVC = POLYVINYL CHLORIDE<br>RCP = REINFORCED CONCRETE PIPE             | 6. NO EVIDENCE OF RECENT EARTH MOVING WORK, BUILDING COM                                                                                                            | ISTRUCTION, OR BUILDING ADDITIONS OBSERVED IN THE                                             | RELATES TO HANDICAP BUT DOES NOT DISCRIMINATE AGAIN                                                           | ST HANDICAPPED PERSONS), CONTAINED IN THE DOCUMENT RECORDED DECEMBI                                                                                  |                            |
| -O- UTILITY POLE                                                                                                                                                                                                                                                                                | E ELECTRIC LINE                         | CMP = CORRUGATED METAL PIPE                                            | PROCESS OF CONDUCTING THE FIELD WORK.                                                                                                                               |                                                                                               | NO. 784519 WHICH DOES NOT CONTAIN A REVERSIONARY OF                                                           |                                                                                                                                                      |                            |
| -OL UTILITY POLE W/LIGHT                                                                                                                                                                                                                                                                        |                                         | (R) = RECORD BEARING OR DISTANCE<br>(M) = MEASURED BEARING OR DISTANCE | <ol> <li>NO PROPOSED CHANGES IN STREET RIGHT OF WAY LINES BAS<br/>JURISDICTION AT THE TIME OF THE SURVEY. NO OBSERVED E</li> </ol>                                  |                                                                                               | 13 DEED RESTRICTIONS IN TRUSTEE DEED AS SHOWN ON EXHIB                                                        | IT C RECORDED ON JANUARY 14, 2016 AS DOCUMENT NUMBER R2016-004489.                                                                                   |                            |
| -D- UTILITY POLE W/TSF                                                                                                                                                                                                                                                                          |                                         | (C) = CALCULATED BEARING OR DISTANCE                                   | CONSTRUCTION OR REPAIRS.                                                                                                                                            |                                                                                               | 14 TEMPORARY CONSTRUCTION EASEMENT DATED APRIL 3, 2019                                                        | AND RECORDED ON APRIL 16, 2019 AS DOCUMENT NUMBER R2019-028187, P<br>D LOT 401 OWNER, LLC, A DELAWARE LIMITED LIABILITY COMPANY.                     | MADE BY AND BETWEEN OLD    |
| GUY POLE                                                                                                                                                                                                                                                                                        | 8 CONIFEROUS TREE<br>W/APPROX. DIAMETER | (D) = DEED BEARING OR DISTANCE                                         | 5 8. THE LANDSCAPE EASEMENT RECORDED AS DOCUMENT R2011-                                                                                                             | 086927 IS NOT LOCATED ON THE SURVEYED SITE. THE                                               |                                                                                                               |                                                                                                                                                      |                            |
|                                                                                                                                                                                                                                                                                                 | APPROX. DIAMETER                        | N = NORTH<br>S = SOUTH                                                 | EASEMENT IS LOCATED WEST OF FRIEDER LANE AS SHOWN HE                                                                                                                | REON.                                                                                         | [19] MINERALS OF WHATSOEVER KIND, SUBSURFACE AND SURFAC<br>GRAVEL IN, ON, UNDER AND THAT MAY BE PRODUCED FROM | E SUBSTANCES, INCLUDING BUT NOT LIMITED TO COAL, LIGNITE, OIL, GAS, URAI<br>I THE LAND, TOGETHER WITH ALL RIGHTS, PRIVILEGES, AND IMMUNITIES RELATIN | NIUM, CLAY, ROCK, SAND AND |
| TRAFFIC SIGNAL MANHOLE                                                                                                                                                                                                                                                                          | と、 ダ W/APPROX. DIAMETER                 | E = EAST                                                               | 9. DOCUMENT NUMBER R96-154465 CREATES THE FOLLOWING:<br>a. EASEMENTS FOR COMMON MAINTENANCE OVER THE COMM                                                           | ION AREA. BLANKET IN NATURE.                                                                  |                                                                                                               | E B. THE COMPANY MAKES NO REPRESENTATION AS TO THE PRESENT OWNERS                                                                                    |                            |
| ーや LIGHT<br>☆ LIGHT POLE                                                                                                                                                                                                                                                                        | (DRIP LINE SHOWN IS APPROXIMATE)        | W = WEST<br>A = ARC LENGTH                                             | <ul> <li>EASEMENTS FOR INGRESS AND EGRESS OVER THE COMMUNICATION OF ALL OWNERS A</li> <li>UTILITY EASEMENTS FOR THE BENEFIT OF ALL OWNERS A</li> </ul>              | ON AREA. BLANKET IN NATURE.                                                                   |                                                                                                               | AND 18 ARE NOT SURVEY RELATED AND THEREFORE NOT SHOWN                                                                                                |                            |
| HH HAND HOLE                                                                                                                                                                                                                                                                                    | · · · · · · · · · · · · · · · · · · ·   | R = RADIUS                                                             | d. EASEMENT TO THE CITY AND PUBLIC UTILITY COMPANIES<br>POLICE AND FIRE PROTECTION AND OTHER MUNICIPAL SE                                                           | OVER THE PARKING AREAS AND RIGHTS OF WAY FOR                                                  |                                                                                                               |                                                                                                                                                      |                            |
|                                                                                                                                                                                                                                                                                                 |                                         | CH = CHORD<br>CB = CHORD BEARING                                       | e. SIGNAGE RESTRICTIONS. NOT PLOTTABLE.                                                                                                                             |                                                                                               | <u> </u>                                                                                                      | <b>RVEYOR'S CERTIFICATION</b>                                                                                                                        |                            |
| Ø VALVE VAULT<br>℃ FIRE HYDRANT                                                                                                                                                                                                                                                                 | + ELEVATION                             | B.S.L. = BUILDING SETBACK LINE<br>U.E. = UTILITY EASEMENT              | f. DOCUMENTS R2003-468388, R2007-205006 AND R2015<br>ITEMS.                                                                                                         | -069827 DO NOT CONTAIN ANY PLOTTABLE SURVEY                                                   | TO:                                                                                                           | LPC ACQUISITION COMPANY, LLC, AND ITS SUCCESSORS AND ASSIGNS;                                                                                        |                            |
| S <sup>ICV</sup> IRRIGATION CONTROL VALVE                                                                                                                                                                                                                                                       | BITUMINOUS PAVEMENT                     | D.E. = DRAINAGE EASEMENT                                               | 8 10. DOCUMENT 563072 IS A DEED FOR LOTS 28 AND 29 IN FERR                                                                                                          | Y ROAD FARMS WHICH IS NOT PART OF THE SURVEYED                                                |                                                                                                               | AND STEWART TITLE GUARANTY COMPANY                                                                                                                   |                            |
|                                                                                                                                                                                                                                                                                                 | CONCRETE SURFACE                        | P.U.E. = PUBLIC UTILITY EASEMENT<br>P.O.C. = POINT OF COMMENCEMENT     | SITE. NOT PLOTTABLE.                                                                                                                                                |                                                                                               | THIS                                                                                                          | IS TO CERTIFY THAT THIS MAP OR PLAT AND THE SURVEY ON WHICH                                                                                          | IT                         |
|                                                                                                                                                                                                                                                                                                 | DEPRESSED CURB                          | P.O.B. = POINT OF BEGINNING                                            | 9 11. DOCUMENT R2003-459554 IS AN EASEMENT AGREEMENT FOR                                                                                                            |                                                                                               |                                                                                                               | SED WERE MADE IN ACCORDANCE WITH THE 2021 MINIMUM STANDARD<br>IL REQUIREMENTS FOR ALTA/NSPS LAND TITLE SURVEYS, JOINTLY                              |                            |
| W WATER MARKER                                                                                                                                                                                                                                                                                  | GRAVEL SURFACE                          | P.U. & D.E. = PUBLIC UTILITY AND<br>DRAINAGE EASEMENT                  | IT APPEARS THAT THERE ARE TWO PAGES MISSING FROM THE<br>DOCUMENT INDICATES THAT THE TEMPORARY CONSTRUCTION E                                                        | ACCUMENT, HOWEVER (1) ON THE SECOND PAGE OF THE EASEMENT HAS EXPIRED. THE PERMANENT WATERMAIN | ESTA                                                                                                          | BLISHED AND ADOPTED BY ALTA AND NSPS, AND INCLUDES ITEMS 1, 2                                                                                        | 2, 3,                      |
| WMK WATER METER                                                                                                                                                                                                                                                                                 | LANDSCAPE AREA                          | BC = BACK OF CURB                                                      | EASEMENT IS SHOWN HEREON.                                                                                                                                           |                                                                                               | 4, 6(<br>TABL                                                                                                 | B), 7(A), 7(B)(1), 7(C), 8, 9, 11(A), 13, 14, 16, 17, 18, AND 19 OF<br>E A THEREOF. THE FIELD WORK WAS COMPLETED ON SEPTEMBER 15, 2                  | 2021                       |
| ⊗ VALVE BOX                                                                                                                                                                                                                                                                                     | THE STORE SURFACE                       | BDC = BACK OF DEPRESSED<br>FL = FLOW LINE                              | 11 12. DOCUMENT 781519 IS A DEED FOR LOT 14 IN FERRY ROAD FA<br>RESTRICTION THAT THE AREA OF THE FIRST FLOOR OF ANY N                                               | ARMS WHICH IS PART OF PARCEL 1 AND CREATES A                                                  |                                                                                                               |                                                                                                                                                      | A COLORIZAN                |
| ⊗ <sup>в</sup> в∕вох                                                                                                                                                                                                                                                                            |                                         | C = CONCRETE                                                           | FEET, AS WELL AS USE RESTRICTIONS.                                                                                                                                  | ANY DWELLING SHALL DE NOT ELSS MAN SOU SQUARE                                                 |                                                                                                               | COMPASS SURVEYING LTD                                                                                                                                | NAL LAND SA                |
| SPRINKLER CONTROL VALVE                                                                                                                                                                                                                                                                         | WARNING SURFACE                         | P = PAVEMENT<br>G = GRAVEL                                             | 13 13. THE DEED RESTRICTION IN DOCUMENT R2016-004489 INDICAT                                                                                                        |                                                                                               |                                                                                                               | LAND SURVEYOR CORPORATION NO. 184-002778                                                                                                             | S.S. S.B.                  |
| TELEPHONE MANHOLE                                                                                                                                                                                                                                                                               | BRICK PAVERS                            | EW = EDGE OF WALK                                                      | THE OUTER 20 FEET OF ANY BOUNDARIES ADJACENT TO A PU<br>HEREON.                                                                                                     | UBLICLY DEDICATED HIGHWAY OR ROADWAY. SHOWN                                                   |                                                                                                               | LICENSE EXPIRES 4/30/2023                                                                                                                            | DANIEL W. 28               |
| TNI: TELEPHONE NETWORK INTERFACE                                                                                                                                                                                                                                                                | -oo- WOOD FENCE                         | TW = TOP OF WALL<br>TP = TOP OF PIPE                                   |                                                                                                                                                                     | CUMENT R2019-028187 HAS EXPIRED AND THEREFORF IS                                              | DATE                                                                                                          | OF PETT OR MAP: SEPTEMBER 16, 2021                                                                                                                   | WALTER T                   |
| た TELEPHONE MARKER                                                                                                                                                                                                                                                                              | -x-x- CHAIN LINK FENCE                  | IE = INVERT ELEVATION                                                  | 14. THE TEMPORARY CONSTRUCTION EASEMENT RECORDED AS DO<br>NOT PLOTTED HEREON. THE TEMPORARY CONSTRUCTION EASI<br>EASEMENT WHICH WAS GRANTED BY DOCUMENT R2019-01058 |                                                                                               |                                                                                                               |                                                                                                                                                      | 35-3585<br>AURORA          |
| TELEPHONE PEDESTAL                                                                                                                                                                                                                                                                              | METAL FENCE                             | PL = PROPERTY LINE<br>DS = DOWN SPOUT                                  | HOWEVER WE HAVE SHOWN THE LOCATION OF THE PERMANEN                                                                                                                  |                                                                                               | DV.                                                                                                           | Mun W. Watter                                                                                                                                        | ILLINOIS                   |
| CABLE TELEVISION PEDESTAL                                                                                                                                                                                                                                                                       | ••METAL GUARDRAIL                       | S.F. = SQUARE FEET                                                     | 19 15. MINERAL RIGHTS ARE NOT PLOTTABLE.                                                                                                                            |                                                                                               | BI: (                                                                                                         | DANIEL W. WALTER                                                                                                                                     |                            |
|                                                                                                                                                                                                                                                                                                 | م OVERHEAD TRAFFIC                      | SL = SHORE LINE<br>TSF = TRANSFORMER                                   | 16. IN ACCORDANCE WITH TABLE A ITEM 6(B), A ZONING REPORT                                                                                                           | WAS NOT PROVIDED TO THE SURVEYOR.                                                             |                                                                                                               | IL PROFESSIONAL LAND SURVEYOR NO. 3585                                                                                                               | OF ILL                     |
| $\frac{9}{\text{WETLAND FLAG}}$ WETLAND FLAG $ARM$ $B = PAVERS$ $J: \ \ ARM$ $J: \ \ \ \ ARM$ $J: \ \ \ \ \ \ \ \ \ \ \ \ \ \ \ \ \ \ \$ |                                         |                                                                        |                                                                                                                                                                     |                                                                                               |                                                                                                               |                                                                                                                                                      |                            |
|                                                                                                                                                                                                                                                                                                 |                                         |                                                                        |                                                                                                                                                                     | DATE: 09-16-21 PC AW DRAWN B                                                                  | Y RHM CHECKED BY DW BOOK 610 PG 18                                                                            |                                                                                                                                                      |                            |
|                                                                                                                                                                                                                                                                                                 |                                         | PROJECT                                                                |                                                                                                                                                                     | DATE: 09-16-21 PC AW DRAWN B                                                                  |                                                                                                               | UTILITY STATEMENT                                                                                                                                    |                            |
|                                                                                                                                                                                                                                                                                                 | JVIPAN                                  | Butterfield                                                            | d Phase II Unit 4 C - Aurora                                                                                                                                        | NO. REVIS                                                                                     | IONS DATE BY                                                                                                  | THE UNDERGROUND UTILITIES SHOWN HAVE BEEN LOCATED FROM                                                                                               |                            |
|                                                                                                                                                                                                                                                                                                 |                                         |                                                                        |                                                                                                                                                                     | 1. PER EMAIL DATE                                                                             | ED 10-04-2021 10-05-21 RHM                                                                                    | VISIBLE FIELD EVIDENCE AND EXISTING DRAWINGS, MAPS AND RECORDS SUPPLIED TO SURVEYOR. THE SURVEYOR MAKES NO                                           |                            |
|                                                                                                                                                                                                                                                                                                 | SURVEYING LTD                           |                                                                        |                                                                                                                                                                     |                                                                                               |                                                                                                               | GUARANTEES THAT THE UNDERGROUND UTILITIES SHOWN COMPRISE                                                                                             |                            |
|                                                                                                                                                                                                                                                                                                 | YS ● TOPOGRAPHY ● CONSTRU               | ICTION STAKING                                                         |                                                                                                                                                                     |                                                                                               |                                                                                                               | ALL SUCH UTILITIES IN THE AREA, EITHER IN SERVICE OR<br>ABANDONED. THE SURVEYOR FURTHER DOES NOT WARRANT THAT                                        |                            |
|                                                                                                                                                                                                                                                                                                 |                                         | JCTION STAKING CLIENT                                                  |                                                                                                                                                                     |                                                                                               |                                                                                                               | THE UNDERGROUND UTILITIES SHOWN ARE IN THE EXACT LOCATION<br>INDICATED, ALTHOUGH THEY ARE LOCATED AS ACCURATELY AS                                   |                            |
|                                                                                                                                                                                                                                                                                                 | 2631 GINGER WOODS PARKWAY               | , STE. 100 Logistics                                                   | Property Company, LLC                                                                                                                                               |                                                                                               |                                                                                                               | POSSIBLE FROM AVAILABLE INFORMATION. THE SURVEYOR HAS<br>PHYSICALLY LOCATED VISIBLE STRUCTURES; HOWEVER, HE HAS NOT                                  |                            |
|                                                                                                                                                                                                                                                                                                 | AURORA, IL 60502                        | One North Wac                                                          | ker Drive, Suite 1925                                                                                                                                               |                                                                                               |                                                                                                               | PHYSICALLY LOCATED VISIBLE STRUCTURES; HOWEVER, HE HAS NOT<br>PHYSICALLY LOCATED THE UNDERGROUND LINES.                                              | Know what's <b>below</b> . |
| PHONE: (630) 820-                                                                                                                                                                                                                                                                               | 9100 FAX: (630) 820-7030 EMAIL: ADM     | IIN@CLSURVEYING.COM Chicago IL 606                                     |                                                                                                                                                                     |                                                                                               |                                                                                                               |                                                                                                                                                      | Call before you dig.       |
|                                                                                                                                                                                                                                                                                                 |                                         |                                                                        |                                                                                                                                                                     | 11 1                                                                                          |                                                                                                               |                                                                                                                                                      |                            |