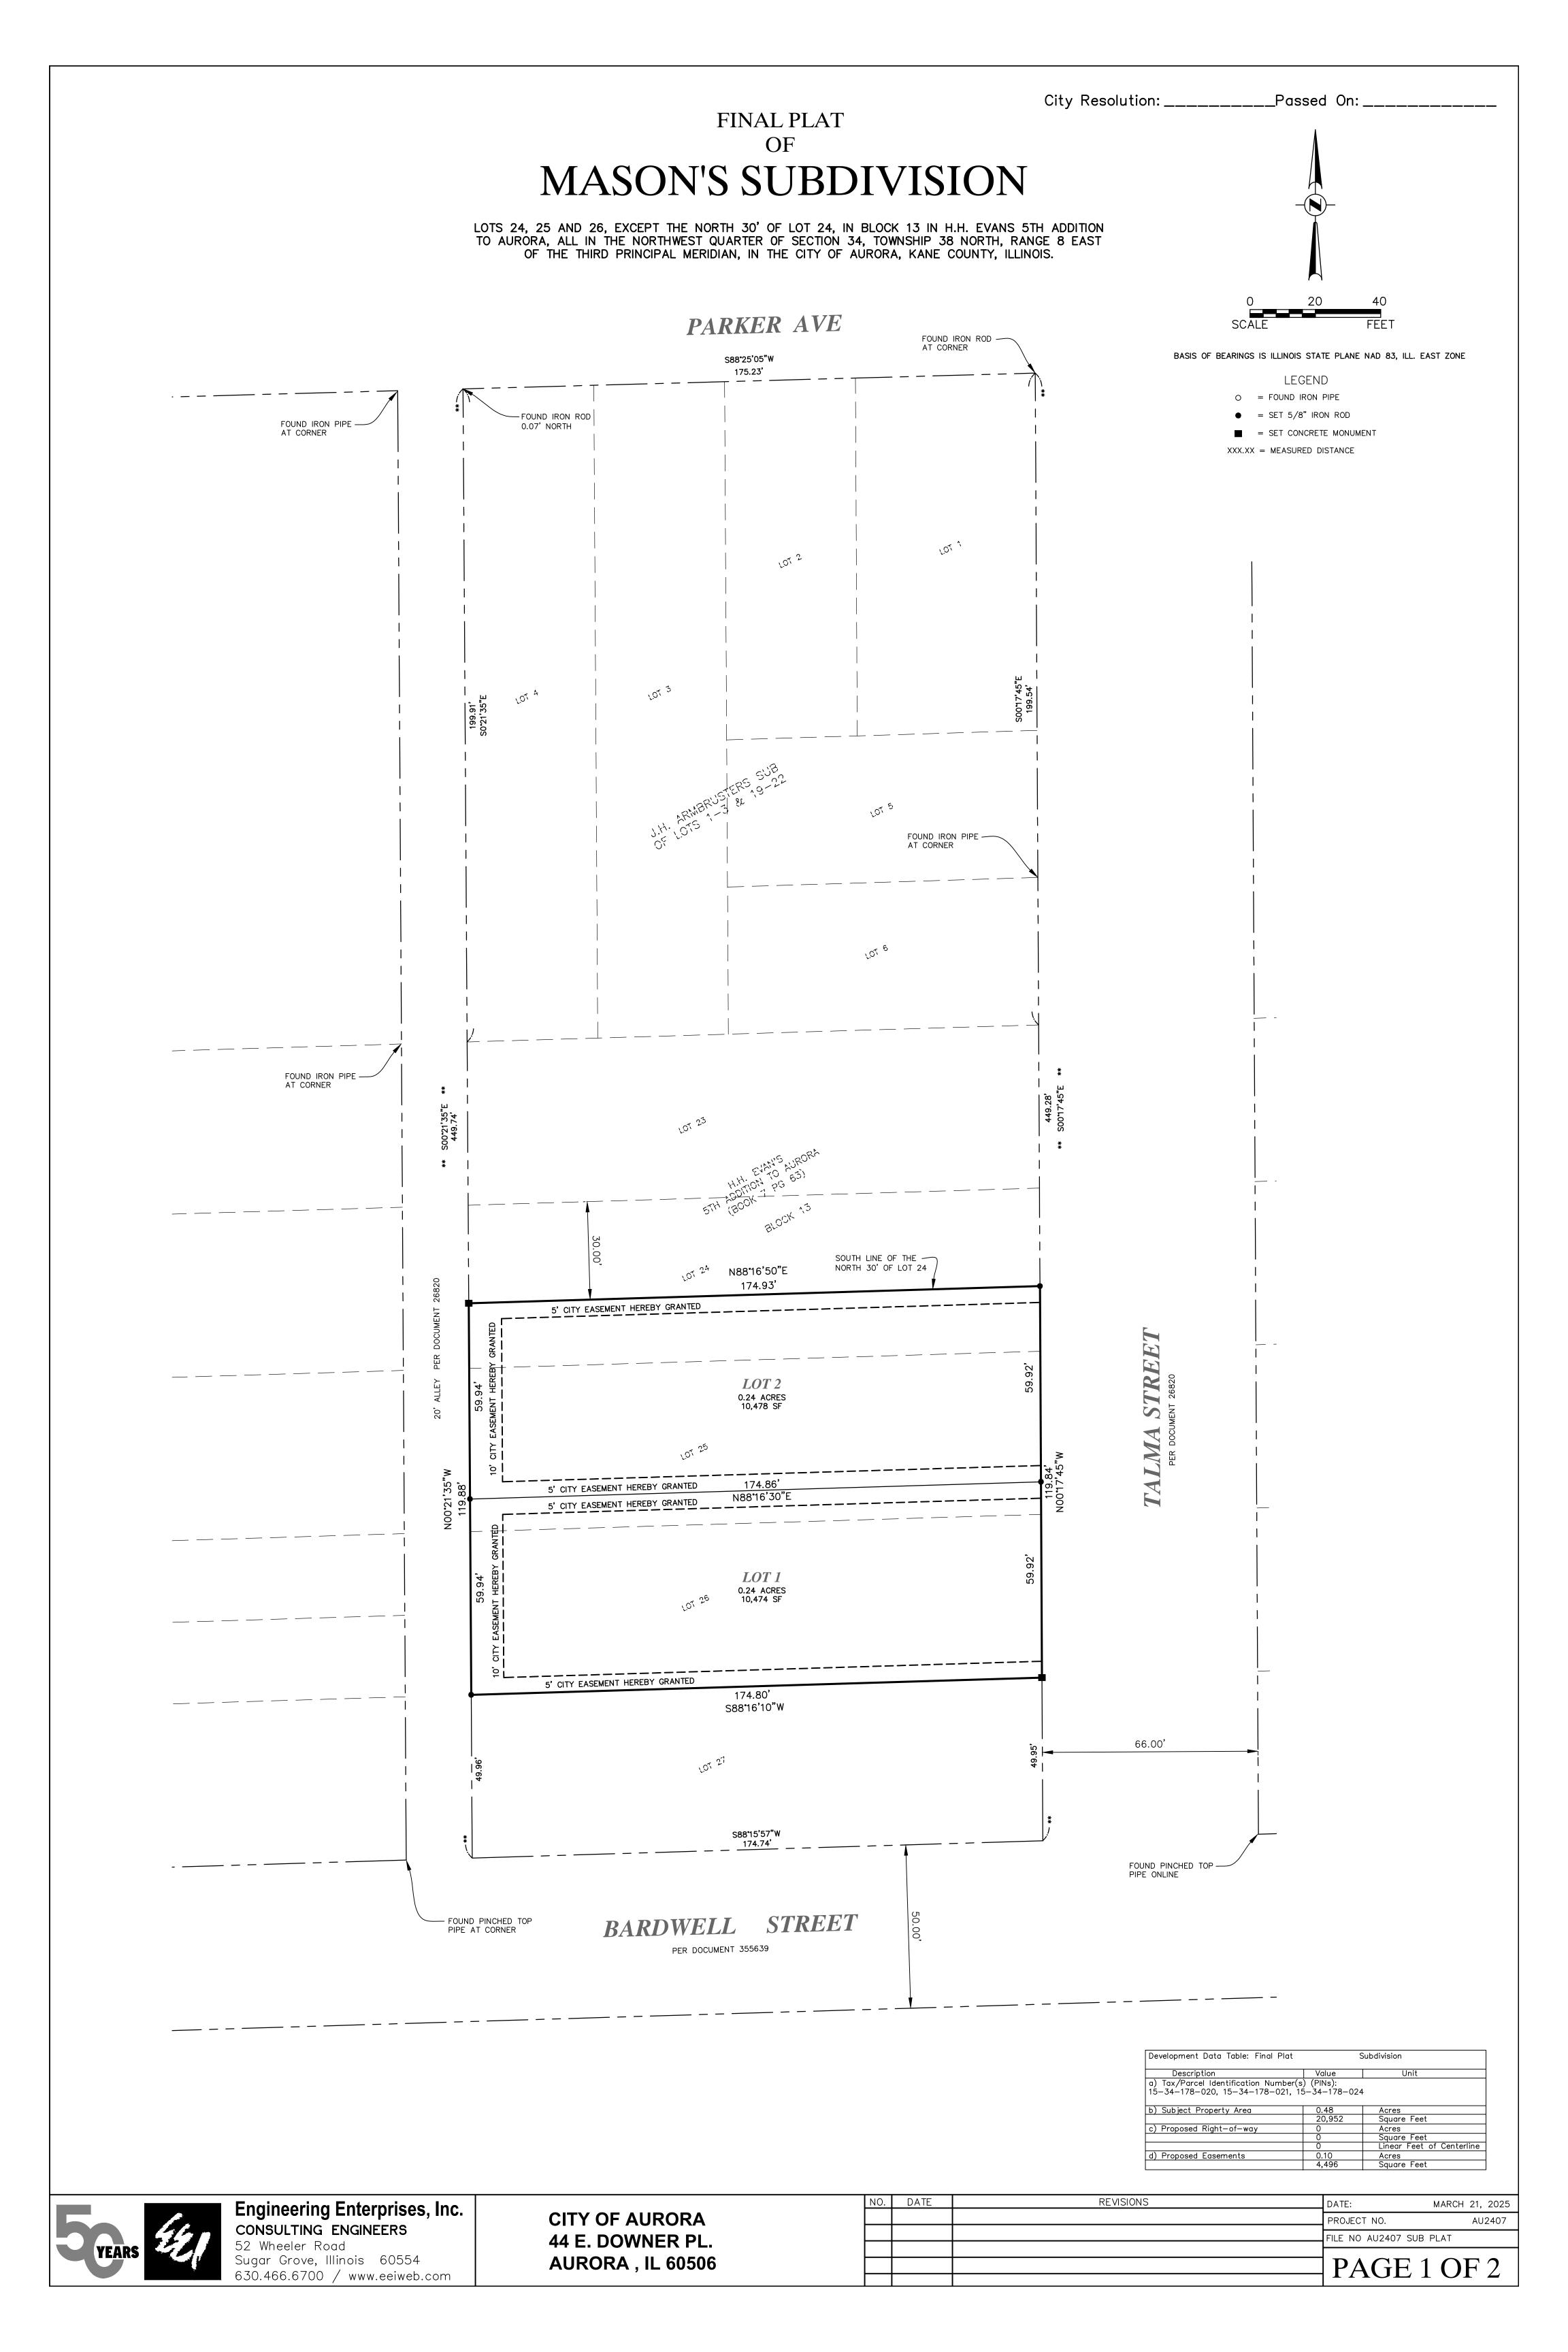

# FINAL PLAT OF MASON'S SUBDIVISION

LOTS 24, 25 AND 26, EXCEPT THE NORTH 30' OF LOT 24, IN BLOCK 13 IN H.H. EVANS 5TH ADDITION TO AURORA, ALL IN THE NORTHWEST QUARTER OF SECTION 34, TOWNSHIP 38 NORTH, RANGE 8 EAST OF THE THIRD PRINCIPAL MERIDIAN, IN THE CITY OF AURORA, KANE COUNTY, ILLINOIS.

LOTS 24, 25 AND 26, EXCEPT THE NORTH 30' OF LOT 24, IN BLOCK 13 IN H.H. EVANS 5th ADDITION TO AURORA, ALL IN THE NORTHWEST QUARTER OF SECTION 34, TOWNSHIP 38 NORTH, RANGE 8 EAST OF THE THIRD PRINCIPAL MERIDIAN, IN THE CITY OF AURORA, KANE COUNTY, ILLINOIS.