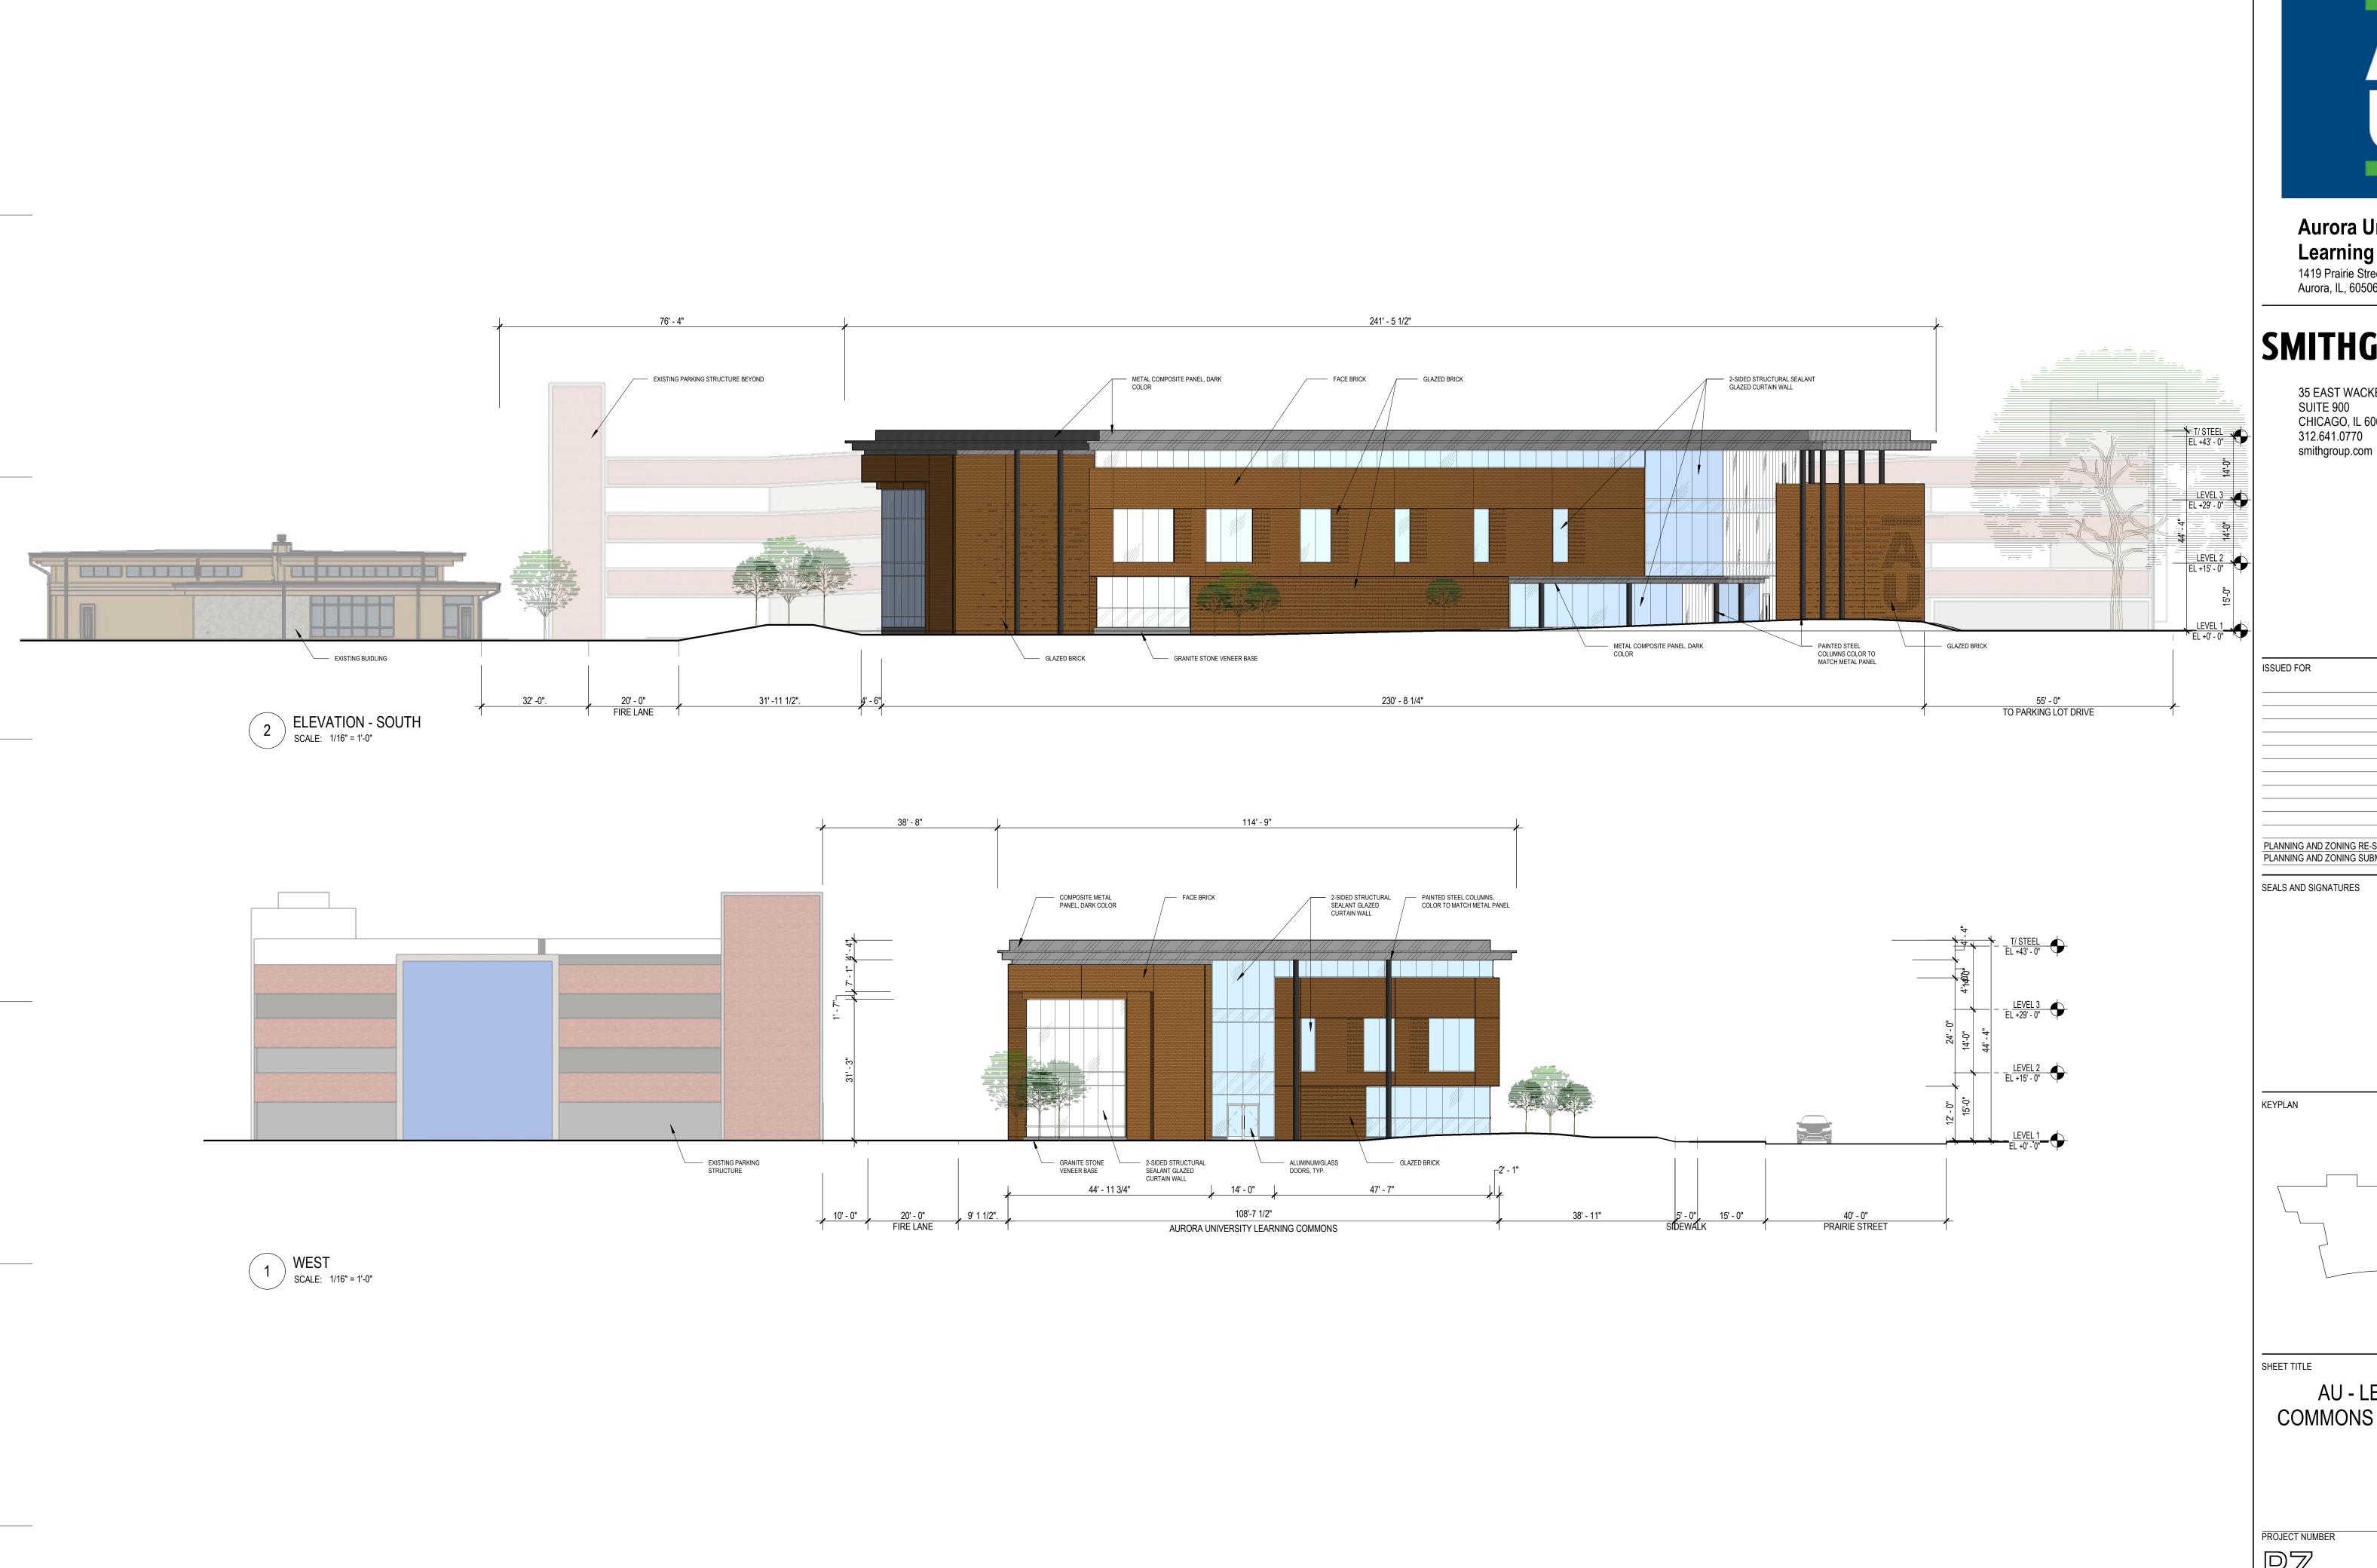

## **SMITHGROUP**

PLANNING AND ZONING RE-SUBMISSION 04.03.2025
PLANNING AND ZONING SUBMISSION 03.20.2025

DATE

35 EAST WACKER SUITE 900 CHICAGO, IL 60601 312.641.0770 smithgroup.com

|               | Located                                                 | 7%                                           | Percent                        | ISSUED FOR              |
|---------------|---------------------------------------------------------|----------------------------------------------|--------------------------------|-------------------------|
|               |                                                         |                                              |                                |                         |
|               | Elevation Data Table: Ground                            |                                              |                                |                         |
| Ground Sign # | <u>Description</u>                                      | <u>Value</u>                                 | <u>Unit</u>                    |                         |
|               | i) Length of street frontage - on which Sign is Located | 105.50                                       |                                |                         |
|               | ii) Width of Sign Face                                  | 5.67                                         | Feet                           |                         |
|               | iii) Height of Sign Face                                | 4.00                                         | Feet                           |                         |
|               | vi) Square Footage of Sign Face                         | 23                                           | Square Feet                    |                         |
|               | v) Height of Sign (overall)                             | 6.00                                         | Feet                           | PLANNING AND ZONING RE- |
|               | vi) Width of Sign (overall)                             | 4.00                                         | Feet                           | FLANNING AND ZONING SUE |
|               | vii) Type of Sign                                       | colored metal                                | to match existing campus signs | SEALS AND SIGNATURES    |
|               | viii) Type of Sign Base                                 | (2) 2" square                                | e posts, painted to match sign |                         |
|               | ix) Is there a Digital Display                          | No                                           |                                |                         |
|               | If Yes then, Location of Digital Display on the sign    |                                              |                                |                         |
|               | Height of Digital Display                               |                                              | Feet                           |                         |
|               | Width of Digital Display                                |                                              | Feet                           |                         |
|               | Square Footage of Digital Display                       | -                                            | Square Feet                    |                         |
|               | Percent of Digital Display Sign Coverage                |                                              | Percent                        |                         |
| Ground Sign # | <u>Description</u>                                      | <u>Value</u>                                 | <u>Unit</u>                    | KEYPLAN                 |
|               | i) Length of street frontage - on which Sign is Located | not applicable                               | Feet                           |                         |
| 2             | ii) Width of Sign Face                                  | 5.67                                         | Feet                           |                         |
|               | iii) Height of Sign Face                                | 4.00                                         | Feet                           |                         |
|               | vi) Square Footage of Sign Face                         | 23                                           | Square Feet                    |                         |
|               | v) Height of Sign (overall)                             | 6.00                                         | Feet                           |                         |
|               | vi) Width of Sign (overall)                             | 4.00                                         | Feet                           |                         |
|               | vii) Type of Sign                                       | colored metal to match existing campus signs |                                |                         |
|               | viii) Type of Sign Base                                 | (2) 2" square posts, painted to match sign   |                                |                         |
|               | ix) Is there a Digital Display                          | No                                           |                                |                         |
|               | If Yes then, Location of Digital Display on the sign    |                                              |                                | SHEET TITLE             |
|               | Height of Digital Display                               |                                              | Feet                           | AU - LI                 |
|               | Width of Digital Display                                |                                              | Feet                           | COMMON                  |
|               | Square Footage of Digital Display                       | -                                            | Square Feet                    |                         |
|               | LANGORF OF LUCKTOLL MODIOU STORE L'OVANGO               |                                              |                                | -                       |