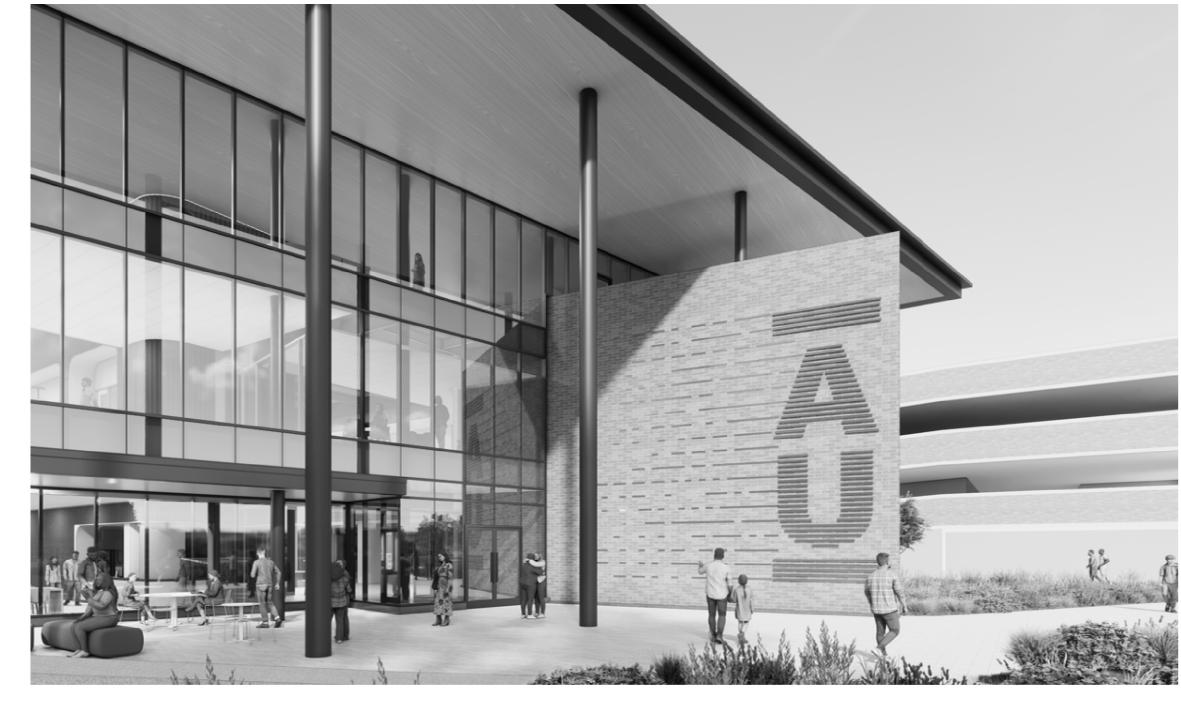

SHEET NUMBER

15118.000

STANDARD SIGNAGE ON CAMPUS REFER TO PLANS FOR LOCATIONS ON SITE.

1/2" PROJECTED
 STANDARD FACE BRICK
 GLAZED, TYP

8' - 7 3/4"

27' - 3 1/2"

33' - 1 1/4"

|               | Elevation Data Table: Wall                                      | Signage      |             |  |
|---------------|-----------------------------------------------------------------|--------------|-------------|--|
| Wall Sign #   | Description                                                     | <u>Value</u> | <u>Unit</u> |  |
| 1             | i) Width of Façade - on which Sign is Located                   | 33.10        | Feet        |  |
|               | ii) Height of Façade - on which Sign is Located                 | 32.50        | Feet        |  |
|               | iii) Square Footage of Façade - on which Sign is Located        | 7,734.00     | Square Feet |  |
|               | vi) Width of Sign Face                                          | 23.63        | Feet        |  |
|               | v) Height of Sign Face                                          | 24.23        | Feet        |  |
|               | vi) Square Footage of Sign Face                                 | 566.38       | Square Feet |  |
|               | vii) Percent of Sign Coverage - Façade on which Sign is Located | 7%           | Percent     |  |
|               |                                                                 |              |             |  |
|               | Elevation Data Table: Ground                                    | d Signage    |             |  |
| Ground Sign # | <u>Description</u>                                              | <u>Value</u> | <u>Unit</u> |  |
|               | i) Length of street frontage - on which Sign is Located         | 105.50       | Feet        |  |
|               | ii) Width of Sign Face                                          | 5.67         | Feet        |  |
|               | iii) Height of Cigo Face                                        |              |             |  |

15118.000 PROJECT NUMBER SHEET NUMBER

AU - LEARNING COMMONS - SIGNAGE

1 EAST ENTRY - SIGNAGE SCALE: 1/4" = 1'-0"