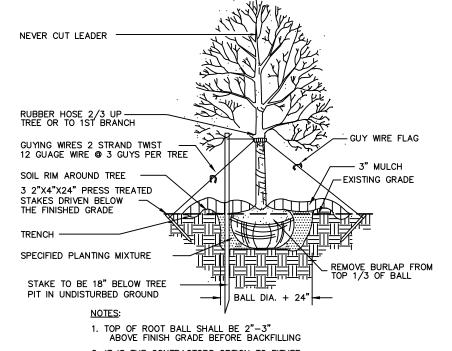

PROJ. NO. 20-010

MULTISTEM TREE STAKING

SHRUB PLANTING

- 1. ALL PROPOSED SHRUB BEDS AND TREE RINGS TO RECEIVE 3" THC. SHREDDED HARDWOOD MULCH
- 4. THE CONTRACTOR SHALL LOCATE THE EXISTENCE OF UTILITIES PRIOR TO STARTING WORK.
- 5. THE CONTRACTOR SHALL SUPPLY ALL PLANT MATERIALS IN QUANTITIES SUFFICIENT TO COMPLETE THE PLANTING SHOWN ON THE <u>DRAWING.</u> PLANT MATERIAL QUANTITIES SHOWN ON PLAN TAKE PRECEDENCE TO
- 6. ALL PLANT MATERIALS SHALL CONFORM TO THE GUIDELINES ESTABLISHED BY THE CURRENT AMERICAN STANDARD FOR NURSERY STOCK, PUBLISHED BY THE AMERICAN ASSOC. OF NURSERYMEN OR EQUIVALENT. NO
- 7. ALL PLANT MATERIAL SHALL BEAR THE SAME RELATIONSHIP TO FINISHED GRADE AS THE PLANTS ORIGINAL
- 8. ALL PLANTS SHALL BE BALLED AND WRAPPED OR CONTAINER GROWN AS SPECIFIED. NO CONTAINER GROWN STOCK SHALL BE ACCEPTED IF IT IS ROOT BOUND. ALL WRAPPING MATERIAL MADE OF SYNTHETICS OR PLASTICS SHALL BE REMOVED AT THE TIME OF PLANTING.
- 9. ALL PLANTINGS SHALL BE WATERED DURING THE FIRST 24 HOUR PERIOD AFTER PLANTING. WATER
- 10. CONTRACTOR IS RESPONSIBLE FOR WATERING SOD UNTIL TIME OF KNITTING.
- 11. IMPORTED TOPSOIL (PLANTING AREAS) AND SPREADING BY EXCAVATING CONTRACTOR.
- 13. ALL PLANTS AND STAKES SHALL BE SET PLUMB, UNLESS OTHERWISE NOTED. IT IS THE CONTRACTOR'S OPTION TO STAKE TREES, BUT HIS RESPONSIBILITY TO ASSURE PLANTS REMAIN PLUMB UNTIL END OF GUARANTEE PERIOD. IF STAKING OF TREES IS NOT PERFORMED, REMOVAL OF TOP 1/3 OF BURLAP AND ROPES IS
- UNNECESSARY (REMOVE ALL NON-BIODEGRADABLE MATERIAL).
- UNAUTHORIZED CHANGES OR EXTRA WORK REQUIRED TO CORRECT UNREPORTED DISCREPANCIES.
- 17. SHADE TREES, OTHER THAN THOSE IN SCREENING AREAS, TO HAVE LOWEST LIMBS AT LEAST SIX (6) FEET ABOVE
- 18. AMEND ALL GROUNDCOVER BEDS W/4" THC. SAND AND COMPOST MIX PRIOR TO PLANTING. MIX INTO EXISTING
- OWNER'S OPTION: ALL LANDSCAPED AREAS TO BE IRRIGATED WITH AN APPROPRIATE UNDERGROUND
- 20. ALL TREES TO BE GROWN IN A NURSERY LOCATED WITHIN ONE HUNDRED FIFTY (150) MILES OF THE SITE.

THOROUGHLY TO ENSURE ALL AIR POCKETS ARE REMOVED AROUND ROOT BALL.

12. ALL PROPOSED TREES OUTSIDE PLANTING BED AREAS SHALL RECEIVE A 5' DIA. MULCH RING AROUND TRUNK.

- 14. INFORMATION CONTAINED IN "PLAN NOTES" TAKES PRECEDENCE OVER INFORMATION IN "DETAILS". 15. VERIFY SITE CONDITIONS AND INFORMATION ON DRAWINGS. PROMPTLY REPORT ANY DISCREPANCIES AND/OR DEVIATIONS FROM THE INFORMATION SHOWN ON THE PLAN. THE OWNER IS NOT RESPONSIBLE FOR
- 16. ALL PLANTING BED EDGES TO BE CULTIVATED.
- RRIGATION SYSTEM. RECORD DRAWINGS TO BE SUBMITTED TO OWNER FOR APPROVAL.