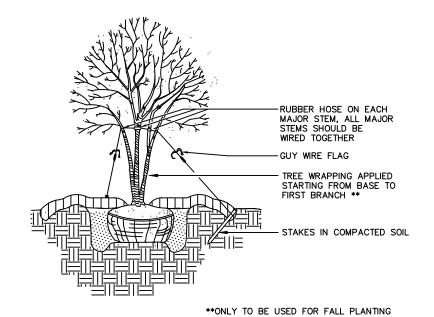

PROJ. NO. 20-010

MULTISTEM TREE STAKING

SHRUB PLANTING

- 1. ALL PROPOSED SHRUB BEDS AND TREE RINGS TO RECEIVE 3" THC. SHREDDED HARDWOOD MULCH
- 4. THE CONTRACTOR SHALL LOCATE THE EXISTENCE OF UTILITIES PRIOR TO STARTING WORK.
- 5. THE CONTRACTOR SHALL SUPPLY ALL PLANT MATERIALS IN QUANTITIES SUFFICIENT TO COMPLETE THE PLANTING SHOWN ON THE <u>DRAWING.</u> PLANT MATERIAL QUANTITIES SHOWN ON PLAN TAKE PRECEDENCE TO
- 6. ALL PLANT MATERIALS SHALL CONFORM TO THE GUIDELINES ESTABLISHED BY THE CURRENT AMERICAN STANDARD FOR NURSERY STOCK, PUBLISHED BY THE AMERICAN ASSOC. OF NURSERYMEN OR EQUIVALENT. NO
- 7. ALL PLANT MATERIAL SHALL BEAR THE SAME RELATIONSHIP TO FINISHED GRADE AS THE PLANTS ORIGINAL
- 8. ALL PLANTS SHALL BE BALLED AND WRAPPED OR CONTAINER GROWN AS SPECIFIED. NO CONTAINER GROWN STOCK SHALL BE ACCEPTED IF IT IS ROOT BOUND. ALL WRAPPING MATERIAL MADE OF SYNTHETICS OR PLASTICS SHALL BE REMOVED AT THE TIME OF PLANTING.
- 9. ALL PLANTINGS SHALL BE WATERED DURING THE FIRST 24 HOUR PERIOD AFTER PLANTING. WATER
- 10. CONTRACTOR IS RESPONSIBLE FOR WATERING SOD UNTIL TIME OF KNITTING.
- 11. IMPORTED TOPSOIL (PLANTING AREAS) AND SPREADING BY EXCAVATING CONTRACTOR.
- 13. ALL PLANTS AND STAKES SHALL BE SET PLUMB, UNLESS OTHERWISE NOTED. IT IS THE CONTRACTOR'S OPTION TO STAKE TREES, BUT HIS RESPONSIBILITY TO ASSURE PLANTS REMAIN PLUMB UNTIL END OF GUARANTEE PERIOD. IF STAKING OF TREES IS NOT PERFORMED, REMOVAL OF TOP 1/3 OF BURLAP AND ROPES IS
- UNNECESSARY (REMOVE ALL NON-BIODEGRADABLE MATERIAL).
- UNAUTHORIZED CHANGES OR EXTRA WORK REQUIRED TO CORRECT UNREPORTED DISCREPANCIES.
- 17. SHADE TREES, OTHER THAN THOSE IN SCREENING AREAS, TO HAVE LOWEST LIMBS AT LEAST SIX (6) FEET ABOVE
- 18. AMEND ALL GROUNDCOVER BEDS W/4" THC. SAND AND COMPOST MIX PRIOR TO PLANTING. MIX INTO EXISTING
- OWNER'S OPTION: ALL LANDSCAPED AREAS TO BE IRRIGATED WITH AN APPROPRIATE UNDERGROUND
- 20. ALL TREES TO BE GROWN IN A NURSERY LOCATED WITHIN ONE HUNDRED FIFTY (150) MILES OF THE SITE.

THOROUGHLY TO ENSURE ALL AIR POCKETS ARE REMOVED AROUND ROOT BALL.

12. ALL PROPOSED TREES OUTSIDE PLANTING BED AREAS SHALL RECEIVE A 5' DIA. MULCH RING AROUND TRUNK.

- 14. INFORMATION CONTAINED IN "PLAN NOTES" TAKES PRECEDENCE OVER INFORMATION IN "DETAILS". 15. VERIFY SITE CONDITIONS AND INFORMATION ON DRAWINGS. PROMPTLY REPORT ANY DISCREPANCIES AND/OR DEVIATIONS FROM THE INFORMATION SHOWN ON THE PLAN. THE OWNER IS NOT RESPONSIBLE FOR
- 16. ALL PLANTING BED EDGES TO BE CULTIVATED.
- RRIGATION SYSTEM. RECORD DRAWINGS TO BE SUBMITTED TO OWNER FOR APPROVAL.