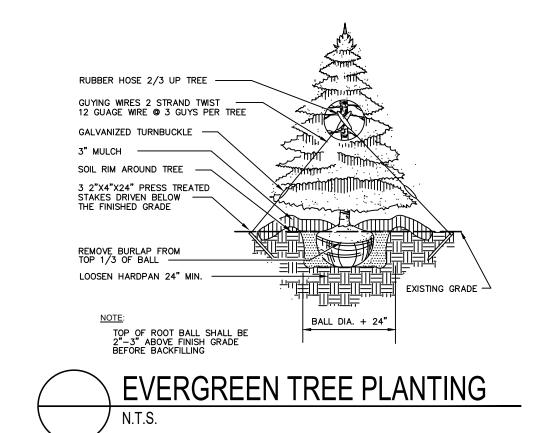

PROJ. NO. 20-010

MULTISTEM TREE STAKING

SHRUB PLANTING

- 1. ALL PROPOSED SHRUB BEDS AND TREE RINGS TO RECEIVE 3" THC. SHREDDED HARDWOOD MULCH
- 4. THE CONTRACTOR SHALL LOCATE THE EXISTENCE OF UTILITIES PRIOR TO STARTING WORK.
- 5. THE CONTRACTOR SHALL SUPPLY ALL PLANT MATERIALS IN QUANTITIES SUFFICIENT TO COMPLETE THE PLANTING SHOWN ON THE <u>DRAWING.</u> PLANT MATERIAL QUANTITIES SHOWN ON PLAN TAKE PRECEDENCE TO
- 6. ALL PLANT MATERIALS SHALL CONFORM TO THE GUIDELINES ESTABLISHED BY THE CURRENT AMERICAN STANDARD FOR NURSERY STOCK, PUBLISHED BY THE AMERICAN ASSOC. OF NURSERYMEN OR EQUIVALENT. NO
- 7. ALL PLANT MATERIAL SHALL BEAR THE SAME RELATIONSHIP TO FINISHED GRADE AS THE PLANTS ORIGINAL
- 8. ALL PLANTS SHALL BE BALLED AND WRAPPED OR CONTAINER GROWN AS SPECIFIED. NO CONTAINER GROWN STOCK SHALL BE ACCEPTED IF IT IS ROOT BOUND. ALL WRAPPING MATERIAL MADE OF SYNTHETICS OR PLASTICS SHALL BE REMOVED AT THE TIME OF PLANTING.
- 9. ALL PLANTINGS SHALL BE WATERED DURING THE FIRST 24 HOUR PERIOD AFTER PLANTING. WATER
- 10. CONTRACTOR IS RESPONSIBLE FOR WATERING SOD UNTIL TIME OF KNITTING.
- 11. IMPORTED TOPSOIL (PLANTING AREAS) AND SPREADING BY EXCAVATING CONTRACTOR.
- 13. ALL PLANTS AND STAKES SHALL BE SET PLUMB, UNLESS OTHERWISE NOTED. IT IS THE CONTRACTOR'S OPTION TO STAKE TREES, BUT HIS RESPONSIBILITY TO ASSURE PLANTS REMAIN PLUMB UNTIL END OF GUARANTEE PERIOD. IF STAKING OF TREES IS NOT PERFORMED, REMOVAL OF TOP 1/3 OF BURLAP AND ROPES IS
- UNNECESSARY (REMOVE ALL NON-BIODEGRADABLE MATERIAL).
- UNAUTHORIZED CHANGES OR EXTRA WORK REQUIRED TO CORRECT UNREPORTED DISCREPANCIES.
- 17. SHADE TREES, OTHER THAN THOSE IN SCREENING AREAS, TO HAVE LOWEST LIMBS AT LEAST SIX (6) FEET ABOVE
- 18. AMEND ALL GROUNDCOVER BEDS W/4" THC. SAND AND COMPOST MIX PRIOR TO PLANTING. MIX INTO EXISTING
- OWNER'S OPTION: ALL LANDSCAPED AREAS TO BE IRRIGATED WITH AN APPROPRIATE UNDERGROUND
- 20. ALL TREES TO BE GROWN IN A NURSERY LOCATED WITHIN ONE HUNDRED FIFTY (150) MILES OF THE SITE.

THOROUGHLY TO ENSURE ALL AIR POCKETS ARE REMOVED AROUND ROOT BALL.

12. ALL PROPOSED TREES OUTSIDE PLANTING BED AREAS SHALL RECEIVE A 5' DIA. MULCH RING AROUND TRUNK.

- 14. INFORMATION CONTAINED IN "PLAN NOTES" TAKES PRECEDENCE OVER INFORMATION IN "DETAILS". 15. VERIFY SITE CONDITIONS AND INFORMATION ON DRAWINGS. PROMPTLY REPORT ANY DISCREPANCIES AND/OR DEVIATIONS FROM THE INFORMATION SHOWN ON THE PLAN. THE OWNER IS NOT RESPONSIBLE FOR
- 16. ALL PLANTING BED EDGES TO BE CULTIVATED.
- RRIGATION SYSTEM. RECORD DRAWINGS TO BE SUBMITTED TO OWNER FOR APPROVAL.