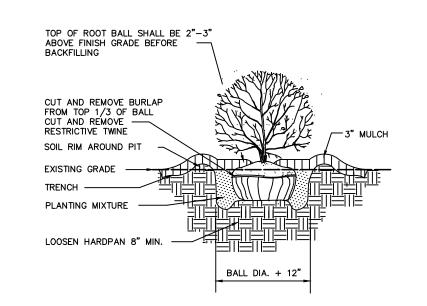

- 1. ALL PROPOSED SHRUB BEDS AND TREE RINGS TO RECEIVE 3" THC. SHREDDED HARDWOOD MULCH
- 4. THE CONTRACTOR SHALL LOCATE THE EXISTENCE OF UTILITIES PRIOR TO STARTING WORK.
- 5. THE CONTRACTOR SHALL SUPPLY ALL PLANT MATERIALS IN QUANTITIES SUFFICIENT TO COMPLETE THE PLANTING SHOWN ON THE <u>DRAWING.</u> PLANT MATERIAL QUANTITIES SHOWN ON PLAN TAKE PRECEDENCE TO
- 6. ALL PLANT MATERIALS SHALL CONFORM TO THE GUIDELINES ESTABLISHED BY THE CURRENT AMERICAN STANDARD FOR NURSERY STOCK, PUBLISHED BY THE AMERICAN ASSOC. OF NURSERYMEN OR EQUIVALENT. NO
- 7. ALL PLANT MATERIAL SHALL BEAR THE SAME RELATIONSHIP TO FINISHED GRADE AS THE PLANTS ORIGINAL
- 8. ALL PLANTS SHALL BE BALLED AND WRAPPED OR CONTAINER GROWN AS SPECIFIED. NO CONTAINER GROWN STOCK SHALL BE ACCEPTED IF IT IS ROOT BOUND. ALL WRAPPING MATERIAL MADE OF SYNTHETICS OR PLASTICS SHALL BE REMOVED AT THE TIME OF PLANTING.
- 9. ALL PLANTINGS SHALL BE WATERED DURING THE FIRST 24 HOUR PERIOD AFTER PLANTING. WATER
- 10. CONTRACTOR IS RESPONSIBLE FOR WATERING SOD UNTIL TIME OF KNITTING.
- 11. IMPORTED TOPSOIL (PLANTING AREAS) AND SPREADING BY EXCAVATING CONTRACTOR.
- 13. ALL PLANTS AND STAKES SHALL BE SET PLUMB, UNLESS OTHERWISE NOTED. IT IS THE CONTRACTOR'S OPTION TO STAKE TREES, BUT HIS RESPONSIBILITY TO ASSURE PLANTS REMAIN PLUMB UNTIL END OF GUARANTEE PERIOD. IF STAKING OF TREES IS NOT PERFORMED, REMOVAL OF TOP 1/3 OF BURLAP AND ROPES IS
- UNNECESSARY (REMOVE ALL NON-BIODEGRADABLE MATERIAL).
- UNAUTHORIZED CHANGES OR EXTRA WORK REQUIRED TO CORRECT UNREPORTED DISCREPANCIES.
- 17. SHADE TREES, OTHER THAN THOSE IN SCREENING AREAS, TO HAVE LOWEST LIMBS AT LEAST SIX (6) FEET ABOVE
- 18. AMEND ALL GROUNDCOVER BEDS W/4" THC. SAND AND COMPOST MIX PRIOR TO PLANTING. MIX INTO EXISTING
- OWNER'S OPTION: ALL LANDSCAPED AREAS TO BE IRRIGATED WITH AN APPROPRIATE UNDERGROUND
- 20. ALL TREES TO BE GROWN IN A NURSERY LOCATED WITHIN ONE HUNDRED FIFTY (150) MILES OF THE SITE.

THOROUGHLY TO ENSURE ALL AIR POCKETS ARE REMOVED AROUND ROOT BALL.

12. ALL PROPOSED TREES OUTSIDE PLANTING BED AREAS SHALL RECEIVE A 5' DIA. MULCH RING AROUND TRUNK.

- 14. INFORMATION CONTAINED IN "PLAN NOTES" TAKES PRECEDENCE OVER INFORMATION IN "DETAILS". 15. VERIFY SITE CONDITIONS AND INFORMATION ON DRAWINGS. PROMPTLY REPORT ANY DISCREPANCIES AND/OR DEVIATIONS FROM THE INFORMATION SHOWN ON THE PLAN. THE OWNER IS NOT RESPONSIBLE FOR
- 16. ALL PLANTING BED EDGES TO BE CULTIVATED.
- RRIGATION SYSTEM. RECORD DRAWINGS TO BE SUBMITTED TO OWNER FOR APPROVAL.