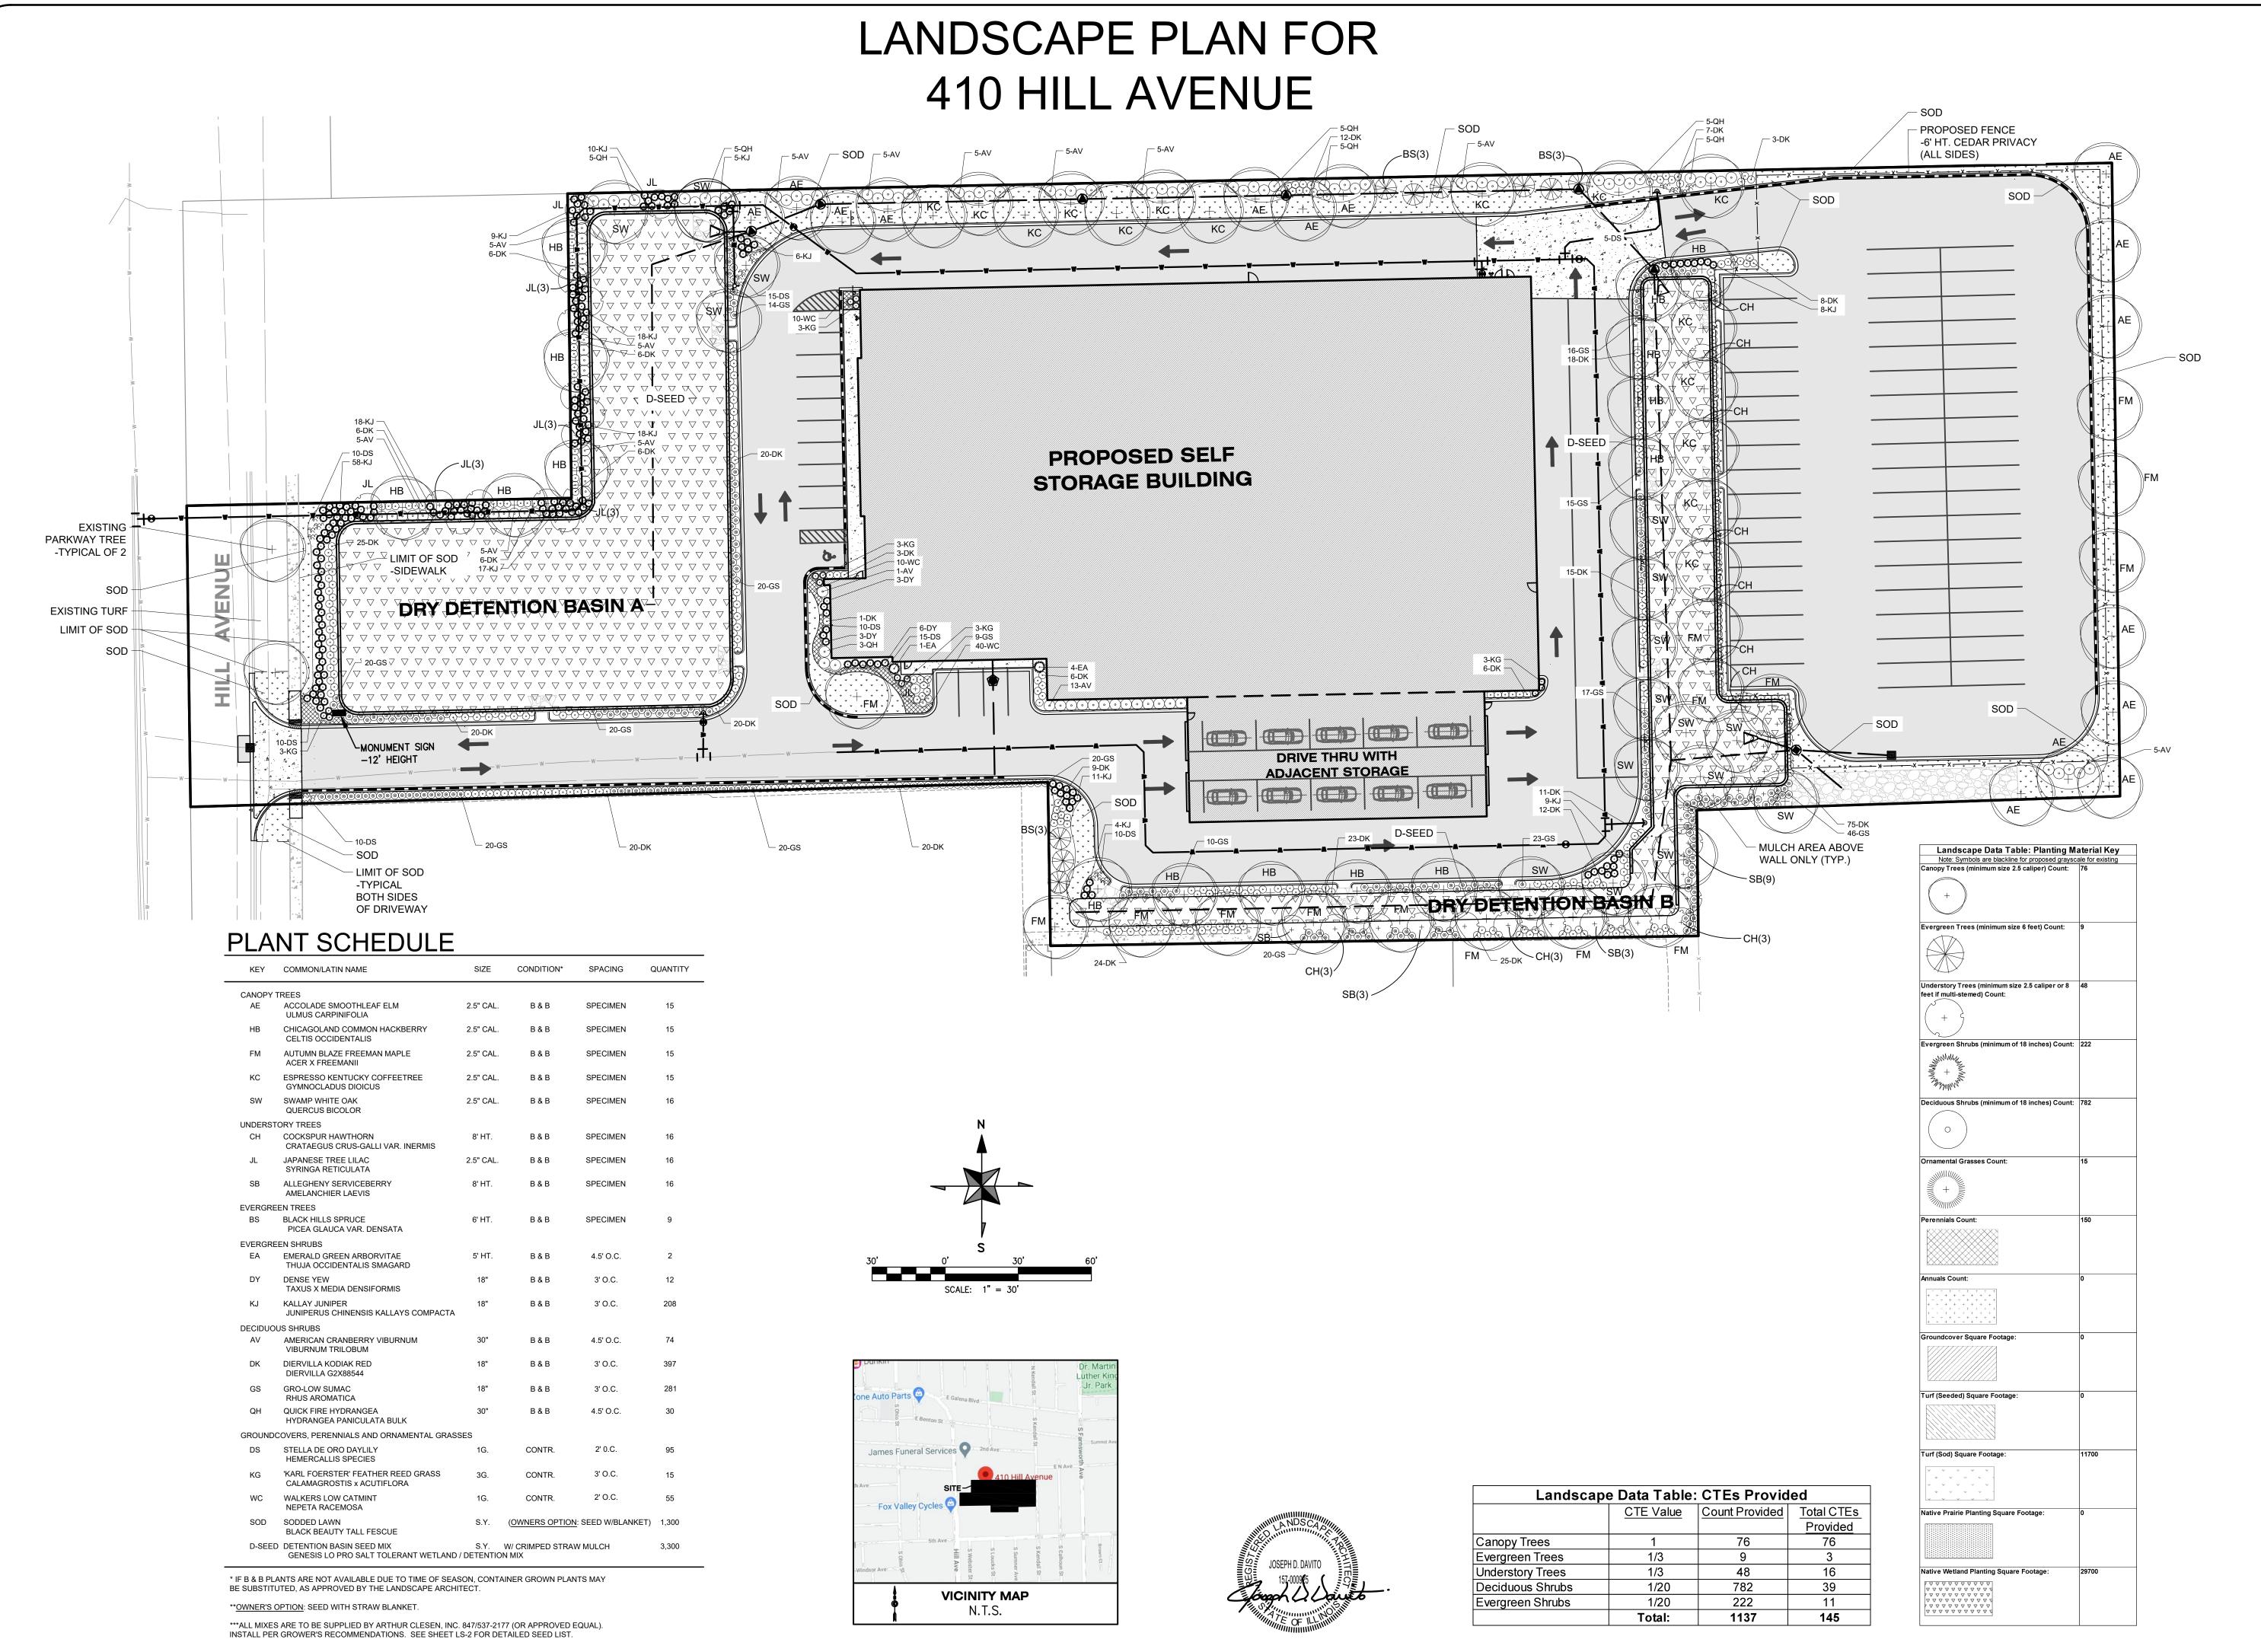

# SEED LIST

| CLU LIST                                                                                                                                                                                                                                                                                                                                                                                                                                                                                                                                                                                                                                                                                                                                                                                                                                                                                                                                                                                                                                                                                                                                                                                                                                                                                                                                                                                                                                                                                                                                                                                                                                                                                                                                                                                                                                                                                                                                                                                                                                                                                                                                                                                                                                         |           |  |
|--------------------------------------------------------------------------------------------------------------------------------------------------------------------------------------------------------------------------------------------------------------------------------------------------------------------------------------------------------------------------------------------------------------------------------------------------------------------------------------------------------------------------------------------------------------------------------------------------------------------------------------------------------------------------------------------------------------------------------------------------------------------------------------------------------------------------------------------------------------------------------------------------------------------------------------------------------------------------------------------------------------------------------------------------------------------------------------------------------------------------------------------------------------------------------------------------------------------------------------------------------------------------------------------------------------------------------------------------------------------------------------------------------------------------------------------------------------------------------------------------------------------------------------------------------------------------------------------------------------------------------------------------------------------------------------------------------------------------------------------------------------------------------------------------------------------------------------------------------------------------------------------------------------------------------------------------------------------------------------------------------------------------------------------------------------------------------------------------------------------------------------------------------------------------------------------------------------------------------------------------|-----------|--|
| WET-MESIC DETENTION BASIN SEED MIX                                                                                                                                                                                                                                                                                                                                                                                                                                                                                                                                                                                                                                                                                                                                                                                                                                                                                                                                                                                                                                                                                                                                                                                                                                                                                                                                                                                                                                                                                                                                                                                                                                                                                                                                                                                                                                                                                                                                                                                                                                                                                                                                                                                                               |           |  |
| \(\text{\$\pi \cdot \text{\$\pi \cdo |           |  |
| GRASSES                                                                                                                                                                                                                                                                                                                                                                                                                                                                                                                                                                                                                                                                                                                                                                                                                                                                                                                                                                                                                                                                                                                                                                                                                                                                                                                                                                                                                                                                                                                                                                                                                                                                                                                                                                                                                                                                                                                                                                                                                                                                                                                                                                                                                                          | LBS./ACRE |  |
| BENT GRASS                                                                                                                                                                                                                                                                                                                                                                                                                                                                                                                                                                                                                                                                                                                                                                                                                                                                                                                                                                                                                                                                                                                                                                                                                                                                                                                                                                                                                                                                                                                                                                                                                                                                                                                                                                                                                                                                                                                                                                                                                                                                                                                                                                                                                                       | 2.000     |  |
| ALKALI BULRUSH                                                                                                                                                                                                                                                                                                                                                                                                                                                                                                                                                                                                                                                                                                                                                                                                                                                                                                                                                                                                                                                                                                                                                                                                                                                                                                                                                                                                                                                                                                                                                                                                                                                                                                                                                                                                                                                                                                                                                                                                                                                                                                                                                                                                                                   | 0.375     |  |
| NEBRASKA SEDGE                                                                                                                                                                                                                                                                                                                                                                                                                                                                                                                                                                                                                                                                                                                                                                                                                                                                                                                                                                                                                                                                                                                                                                                                                                                                                                                                                                                                                                                                                                                                                                                                                                                                                                                                                                                                                                                                                                                                                                                                                                                                                                                                                                                                                                   | 0.250     |  |
| EXPRESSWAY SEDGE                                                                                                                                                                                                                                                                                                                                                                                                                                                                                                                                                                                                                                                                                                                                                                                                                                                                                                                                                                                                                                                                                                                                                                                                                                                                                                                                                                                                                                                                                                                                                                                                                                                                                                                                                                                                                                                                                                                                                                                                                                                                                                                                                                                                                                 | 0.250     |  |
| AWLFRUIT SEDGE                                                                                                                                                                                                                                                                                                                                                                                                                                                                                                                                                                                                                                                                                                                                                                                                                                                                                                                                                                                                                                                                                                                                                                                                                                                                                                                                                                                                                                                                                                                                                                                                                                                                                                                                                                                                                                                                                                                                                                                                                                                                                                                                                                                                                                   | 0.063     |  |
| FOX SEDGE                                                                                                                                                                                                                                                                                                                                                                                                                                                                                                                                                                                                                                                                                                                                                                                                                                                                                                                                                                                                                                                                                                                                                                                                                                                                                                                                                                                                                                                                                                                                                                                                                                                                                                                                                                                                                                                                                                                                                                                                                                                                                                                                                                                                                                        | 1.000     |  |
| GREAT SPIKERUSH                                                                                                                                                                                                                                                                                                                                                                                                                                                                                                                                                                                                                                                                                                                                                                                                                                                                                                                                                                                                                                                                                                                                                                                                                                                                                                                                                                                                                                                                                                                                                                                                                                                                                                                                                                                                                                                                                                                                                                                                                                                                                                                                                                                                                                  | 0.063     |  |
| LAKE SHORE RUSH                                                                                                                                                                                                                                                                                                                                                                                                                                                                                                                                                                                                                                                                                                                                                                                                                                                                                                                                                                                                                                                                                                                                                                                                                                                                                                                                                                                                                                                                                                                                                                                                                                                                                                                                                                                                                                                                                                                                                                                                                                                                                                                                                                                                                                  | 0.188     |  |
| COMMON RUSH                                                                                                                                                                                                                                                                                                                                                                                                                                                                                                                                                                                                                                                                                                                                                                                                                                                                                                                                                                                                                                                                                                                                                                                                                                                                                                                                                                                                                                                                                                                                                                                                                                                                                                                                                                                                                                                                                                                                                                                                                                                                                                                                                                                                                                      | 0.094     |  |
| JOINT GRASS                                                                                                                                                                                                                                                                                                                                                                                                                                                                                                                                                                                                                                                                                                                                                                                                                                                                                                                                                                                                                                                                                                                                                                                                                                                                                                                                                                                                                                                                                                                                                                                                                                                                                                                                                                                                                                                                                                                                                                                                                                                                                                                                                                                                                                      | 0.031     |  |
| CHAIRMAKERS RUSH                                                                                                                                                                                                                                                                                                                                                                                                                                                                                                                                                                                                                                                                                                                                                                                                                                                                                                                                                                                                                                                                                                                                                                                                                                                                                                                                                                                                                                                                                                                                                                                                                                                                                                                                                                                                                                                                                                                                                                                                                                                                                                                                                                                                                                 | 0.250     |  |
| GRASSES TOTAL                                                                                                                                                                                                                                                                                                                                                                                                                                                                                                                                                                                                                                                                                                                                                                                                                                                                                                                                                                                                                                                                                                                                                                                                                                                                                                                                                                                                                                                                                                                                                                                                                                                                                                                                                                                                                                                                                                                                                                                                                                                                                                                                                                                                                                    | : 4.564   |  |
| FORBS                                                                                                                                                                                                                                                                                                                                                                                                                                                                                                                                                                                                                                                                                                                                                                                                                                                                                                                                                                                                                                                                                                                                                                                                                                                                                                                                                                                                                                                                                                                                                                                                                                                                                                                                                                                                                                                                                                                                                                                                                                                                                                                                                                                                                                            | LBS./ACRE |  |
| COMMON WATER PLANTIAN                                                                                                                                                                                                                                                                                                                                                                                                                                                                                                                                                                                                                                                                                                                                                                                                                                                                                                                                                                                                                                                                                                                                                                                                                                                                                                                                                                                                                                                                                                                                                                                                                                                                                                                                                                                                                                                                                                                                                                                                                                                                                                                                                                                                                            | 1.000     |  |
| NODDING BUR MARIGOLD                                                                                                                                                                                                                                                                                                                                                                                                                                                                                                                                                                                                                                                                                                                                                                                                                                                                                                                                                                                                                                                                                                                                                                                                                                                                                                                                                                                                                                                                                                                                                                                                                                                                                                                                                                                                                                                                                                                                                                                                                                                                                                                                                                                                                             | 0.250     |  |
| PANICLED ASTER                                                                                                                                                                                                                                                                                                                                                                                                                                                                                                                                                                                                                                                                                                                                                                                                                                                                                                                                                                                                                                                                                                                                                                                                                                                                                                                                                                                                                                                                                                                                                                                                                                                                                                                                                                                                                                                                                                                                                                                                                                                                                                                                                                                                                                   | 0.250     |  |
| BLUE VERVAIN                                                                                                                                                                                                                                                                                                                                                                                                                                                                                                                                                                                                                                                                                                                                                                                                                                                                                                                                                                                                                                                                                                                                                                                                                                                                                                                                                                                                                                                                                                                                                                                                                                                                                                                                                                                                                                                                                                                                                                                                                                                                                                                                                                                                                                     | 1.000     |  |
|                                                                                                                                                                                                                                                                                                                                                                                                                                                                                                                                                                                                                                                                                                                                                                                                                                                                                                                                                                                                                                                                                                                                                                                                                                                                                                                                                                                                                                                                                                                                                                                                                                                                                                                                                                                                                                                                                                                                                                                                                                                                                                                                                                                                                                                  |           |  |

| COVER CROF  | )                 | LBS./ACRI |
|-------------|-------------------|-----------|
|             |                   |           |
| RED TOP GRA | \SS               | 3.000     |
| OATS        |                   | 32.000    |
| SALT GRASS  |                   | 1.000     |
| INDIAN RYE  |                   | 5.000     |
| ALKALI GRAS | S                 | 5.000     |
|             | COVER CROP TOTAL: | 46.000    |

NOTE: ALL SEED TO BE SUPPLIED BY AURTHUR CLESEN, INC. (847) 537-2177, OR APPROVED EQUAL.