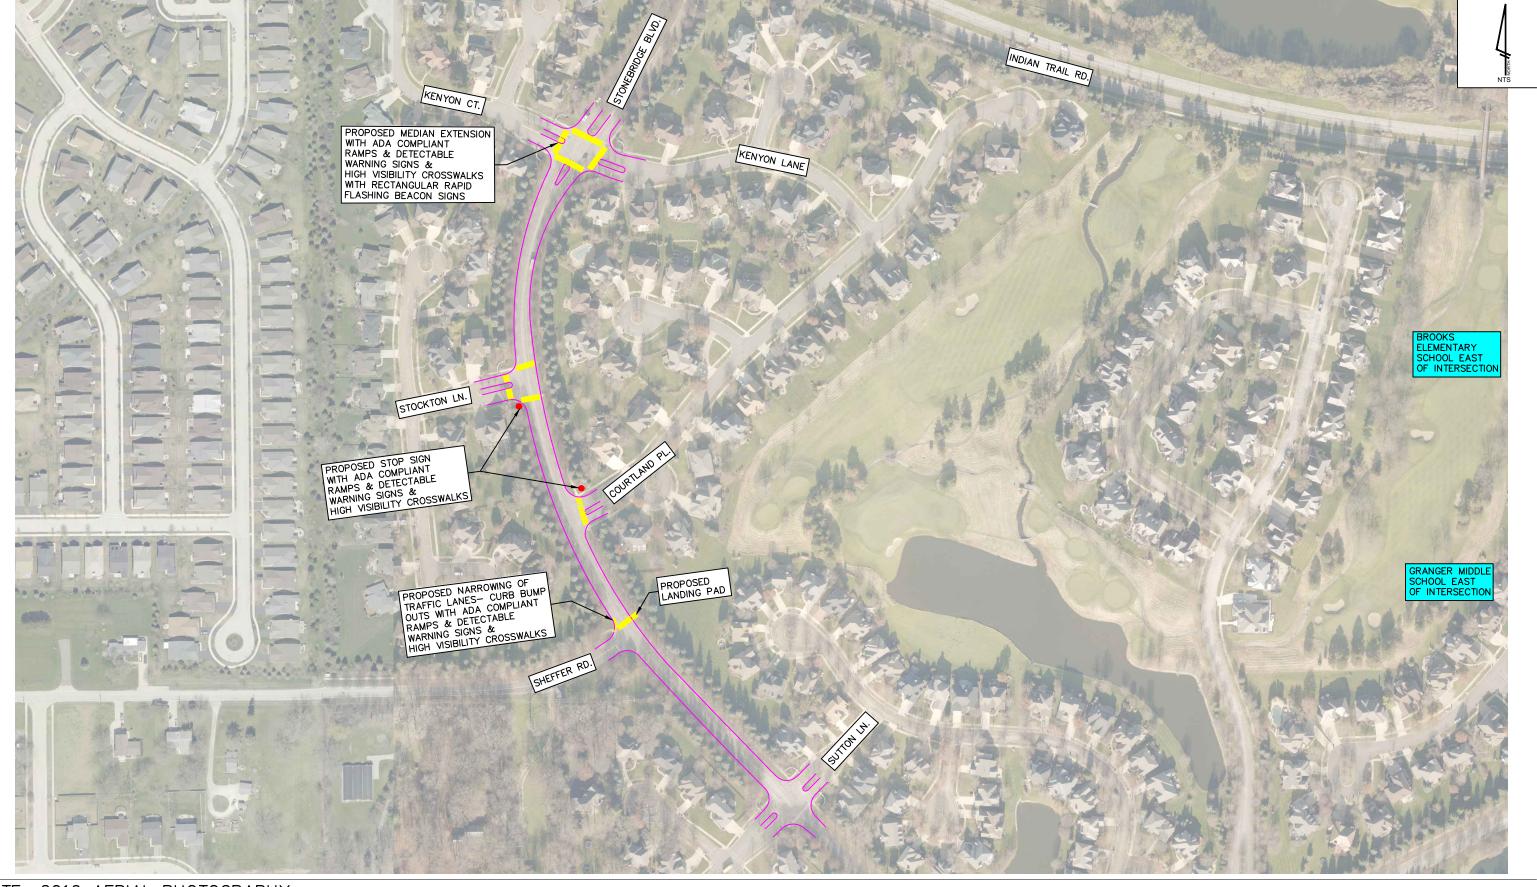

REVISIONS:

SAFE ROUTES TO SCHOOL

3

SD 204 - STONEBRIDGE BLVD IMPROV 1 OF 2

TOTAL SHEETS 5

PROJECT

OTE: 2016 AERIAL PHOTOGRAPHY

LLINOIS CITY OF LIGHTS CITY OF AURORA ENGINEERING DIVISION 44 EAST DOWNER PLACE