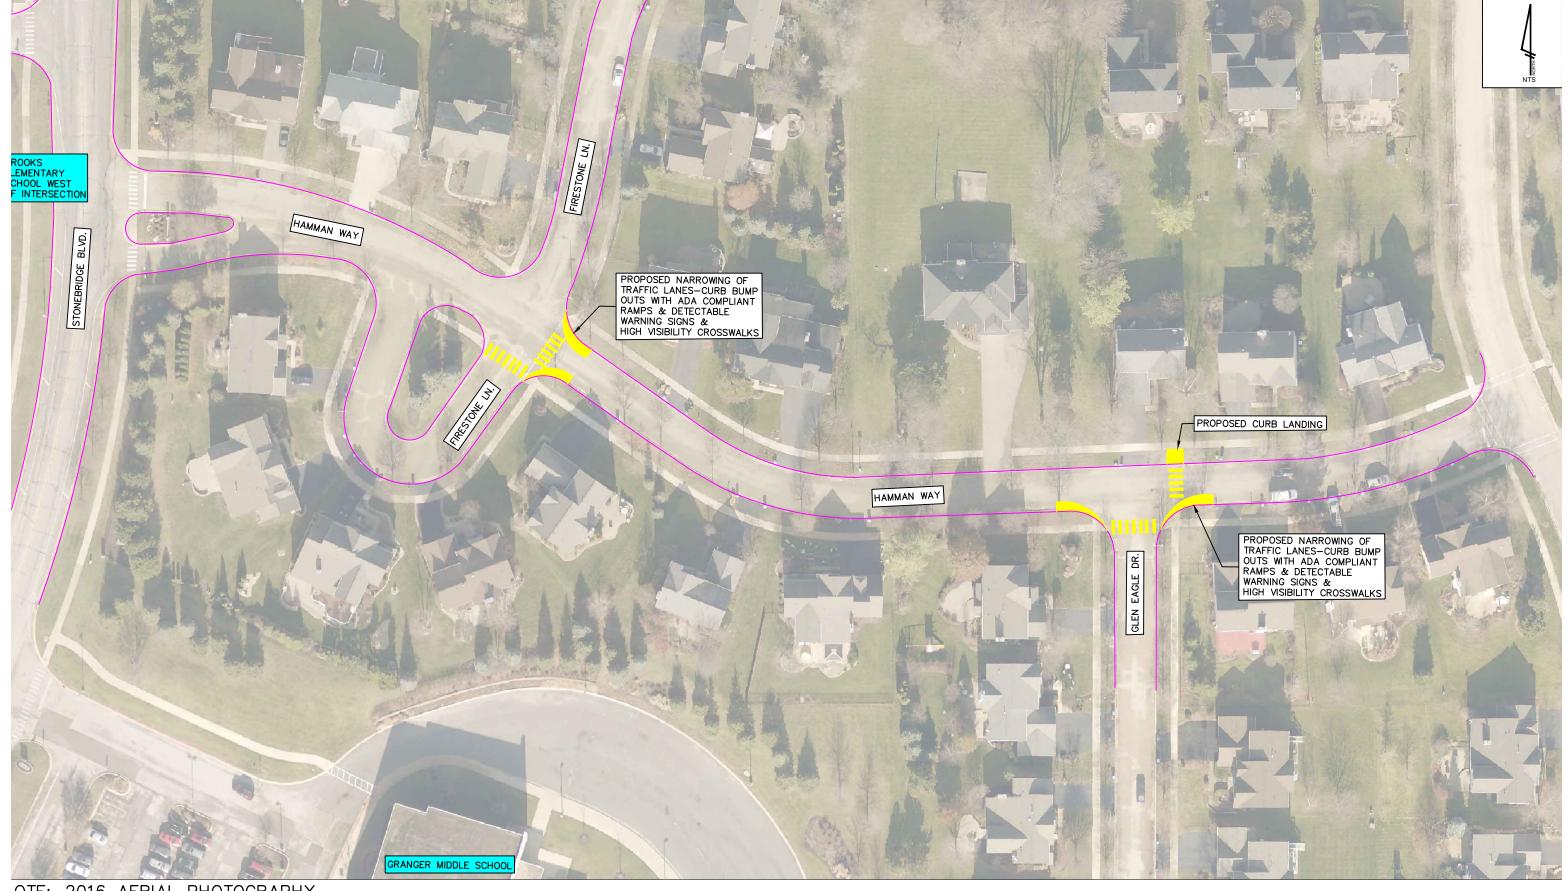

SAFE ROUTES TO SCHOOL

SD 204 - HAMMAN WAY IMPROVEMENTS

PROJECT

OTE: 2016 AERIAL PHOTOGRAPHY

LLINOIS CITY OF LIGHTS

CITY OF AURORA ENGINEERING DIVISION 44 EAST DOWNER PLACE

DESIGNED BY: RRA CHECKED BY: RRA SCALE: NTS
DRAWN BY: AH APPROVED BY: RRA DATE: 9/2021