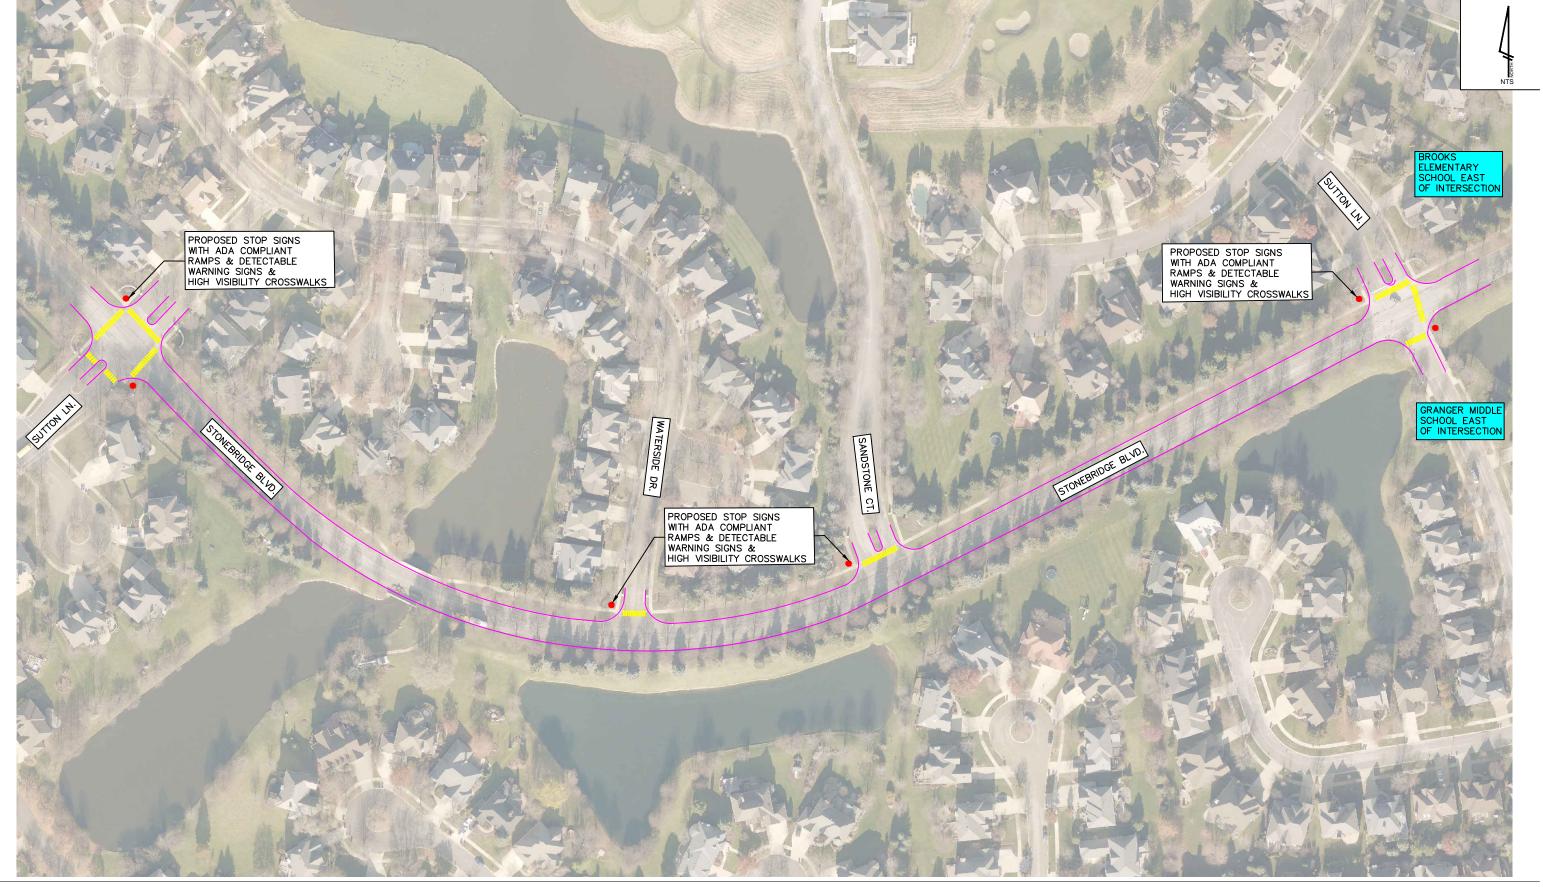

DESIGNED BY: RRA CHECKED BY: RRA SCALE: NTS
DRAWN BY: AH APPROVED BY: RRA DATE: 9/2021

REVISIONS:

SAFE ROUTES TO SCHOOL

TOTAL SHEETS

SD 204 - STONEBRIDGE BLVD IMPROV 2 OF 2

CITY OF AURORA ENGINEERING DIVISION 77 SOUTH BROADWAY REVISIONS: