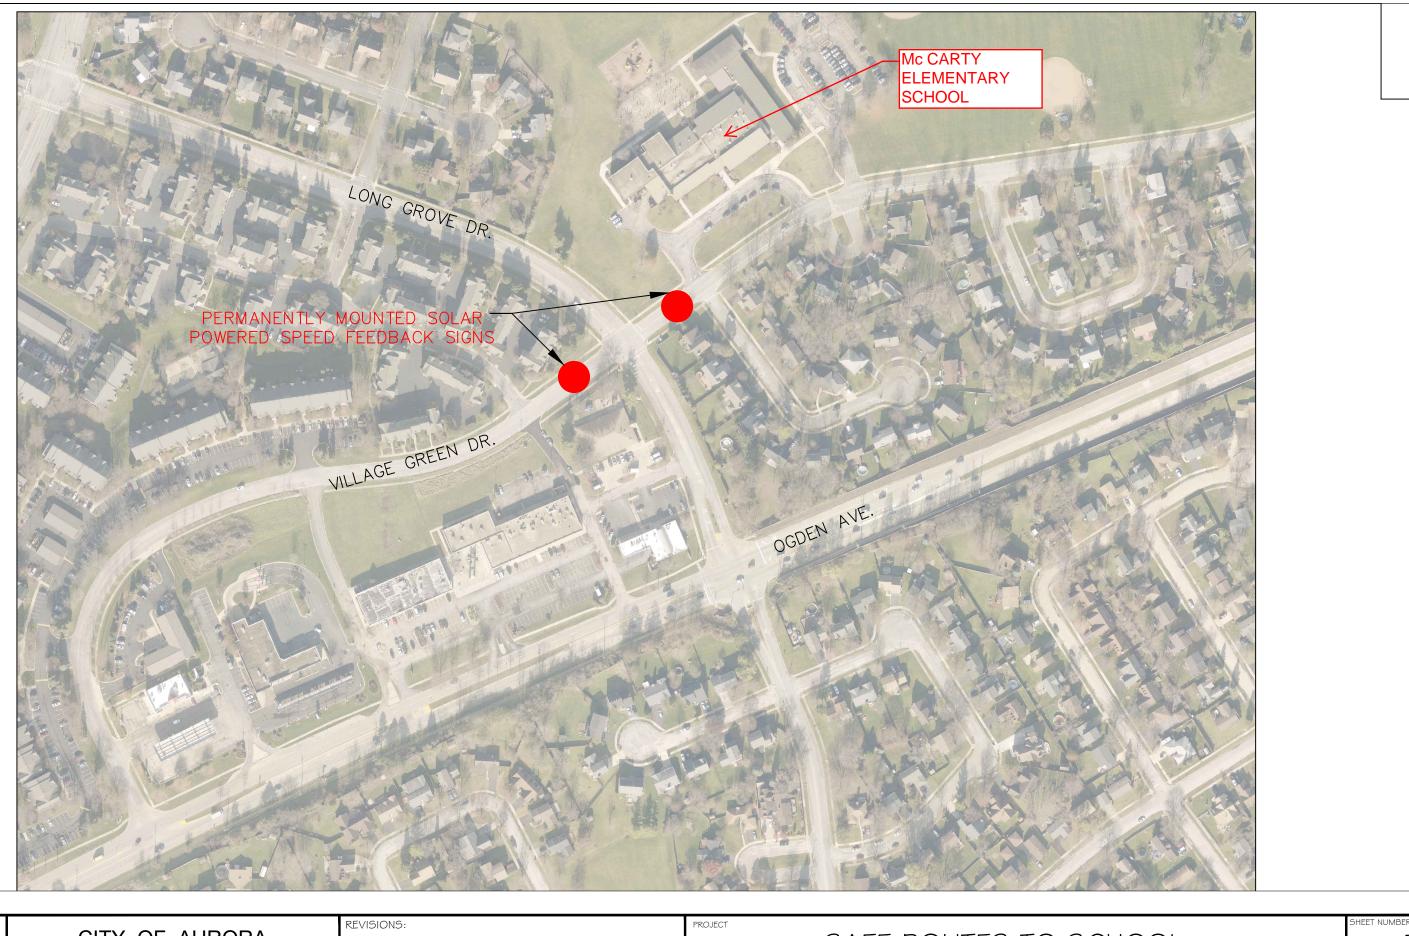

SAFE ROUTES TO SCHOOL

DESIGNED BY: RA CHECKED BY: RG SCALE: NTS
DRAWN BY: AH APPROVED BY: RG DATE: 9/2021

PROJECT

SHEET NUMBER

5

SHEET TITLE

SD 204 - VILLAGE GREEN DR. -SOLAR SPEED SIGNS
5