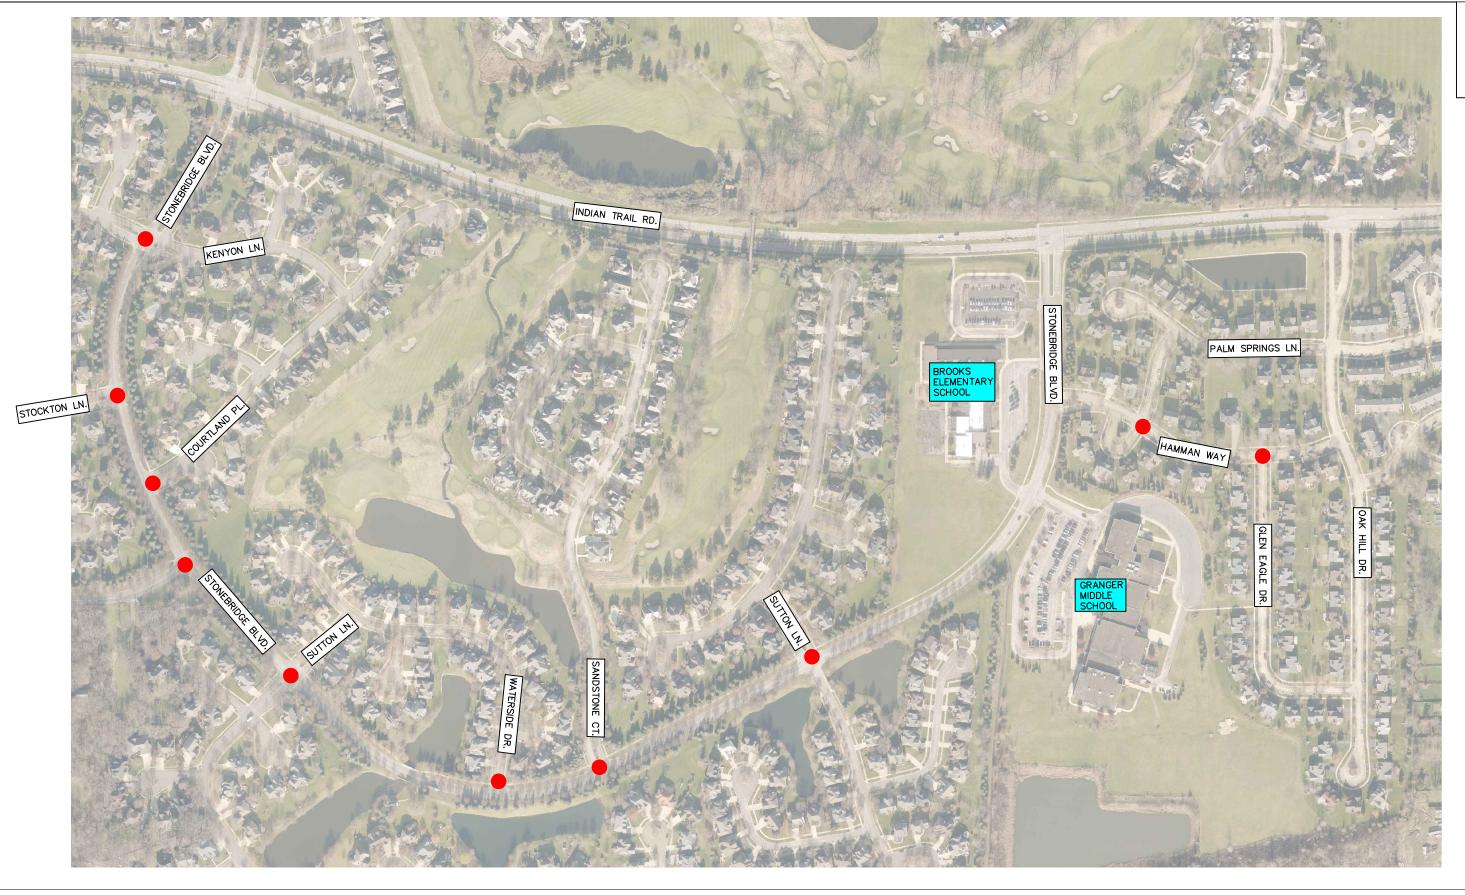

## PROJECT LOCATION MAP

OTE: 2016 AERIAL PHOTOGRAPHY

CITY OF AURORA **ENGINEERING DIVISION** 44 EAST DOWNER PLACE

REVISIONS:

|                  |                 |        |        |                                                                       | SAFE ROUTES TO SCHOOL                              |
|------------------|-----------------|--------|--------|-----------------------------------------------------------------------|----------------------------------------------------|
| DESIGNED BY: RRA | CHECKED BY: RRA | SCALE: | NTS    | $\blacksquare$ SI) $O(1)$ Standay Lao Bly L. Hamman $M(x)$ (1) /ED/11 |                                                    |
| DRAWN BY: AH     | APPROVED BY:RRA | DATE:  | 9/2021 |                                                                       | 3D 204 - Storiebriage Diva / Hammari Way (OVLRALL) |

PROJECT

ROUTES TO SCHOOL

TOTAL SHEETS 5

OTE: 2016 AERIAL PHOTOGRAPHY

CITY OF LIGHTS

CITY OF AURORA **ENGINEERING DIVISION** 44 EAST DOWNER PLACE REVISIONS: NTS

APPROVED BY: RRA

DATE: 9/2021