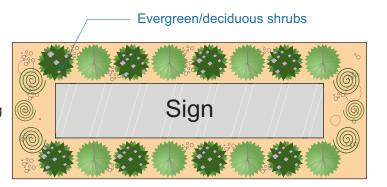

### Evergreen/deciduous shrubs

Landscaping requirements At least 50% of the base is to be screened with landscaping

Computer generated colors are not a true match to any PMS, vinyl or paint. Rendering shown is for concept only. Actual scale and placement shown are approximate.

> All temporary signs will be removed from the property with this proposed signage

Landscaping requirements At least 50% of the base is to be screened with landscaping

Faux Masonry to match building

Computer generated colors are not a true match to any PMS, vinyl or paint. Rendering shown is for concept only. Actual scale and placement shown are approximate.