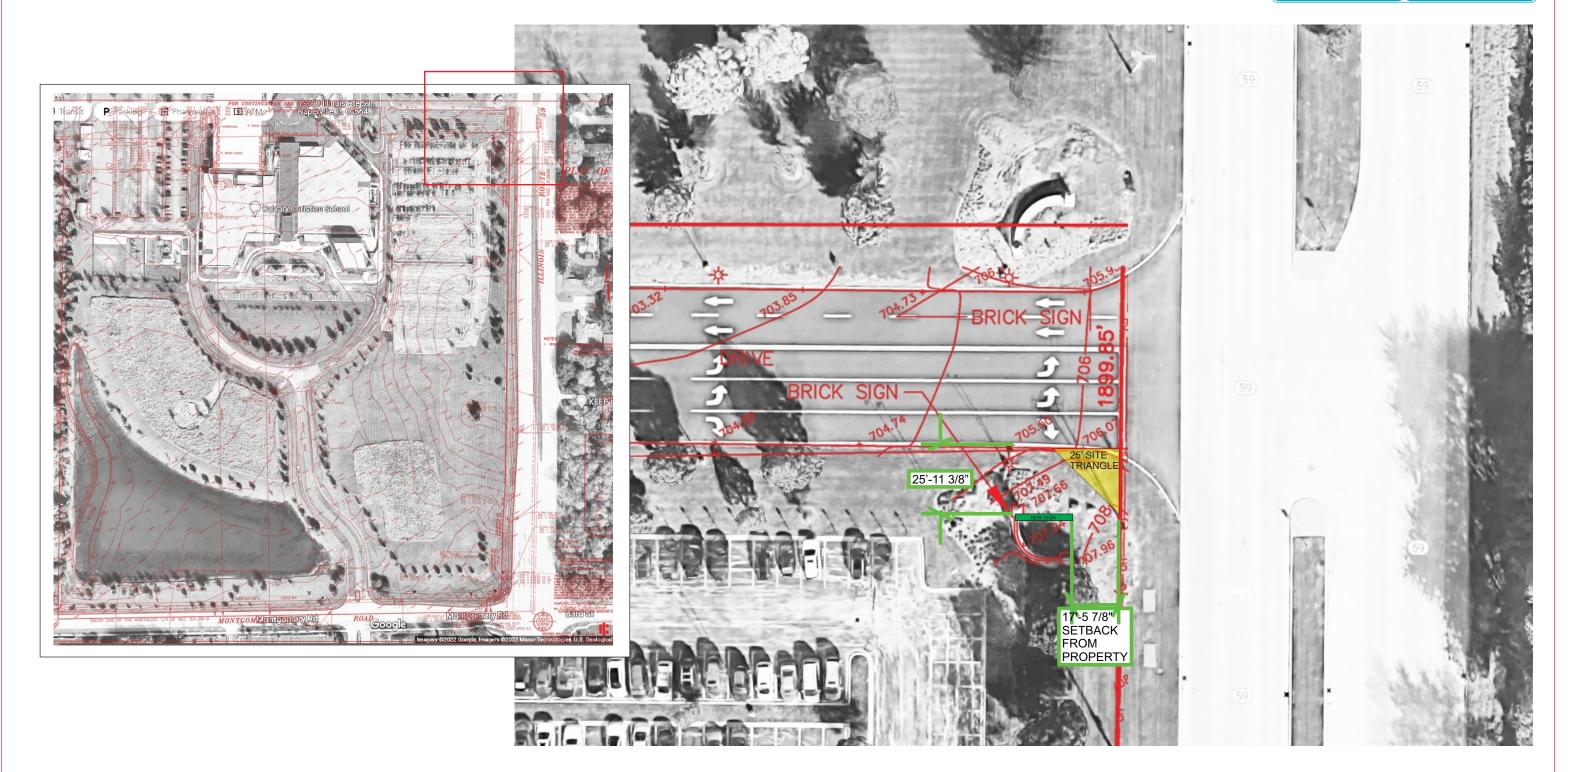

© Aurora Sign Co.,Inc 2020 All Signs Fabricated as per 2015 N.E.C. Specifications Vorld Mission Society Church of God . Best Buy Interior Finishes 2 EXISTING BRICK SIGNS TO BE REMOVED 9S200 Illinois Rte 59, Naperville, IL 60564 Calvary Christian School SIGN 1 SIGN 2 KEEP IT CLEAN 83rd St Montgomery Rd Montgomery Rd West Naperville KinderCare S. Bank Branch White Eagle Property Association ry ©2022 Google, Imagery ©2022 Maxar Technologies, U.S. Geological Survey, USDA/FPAC/GEO.