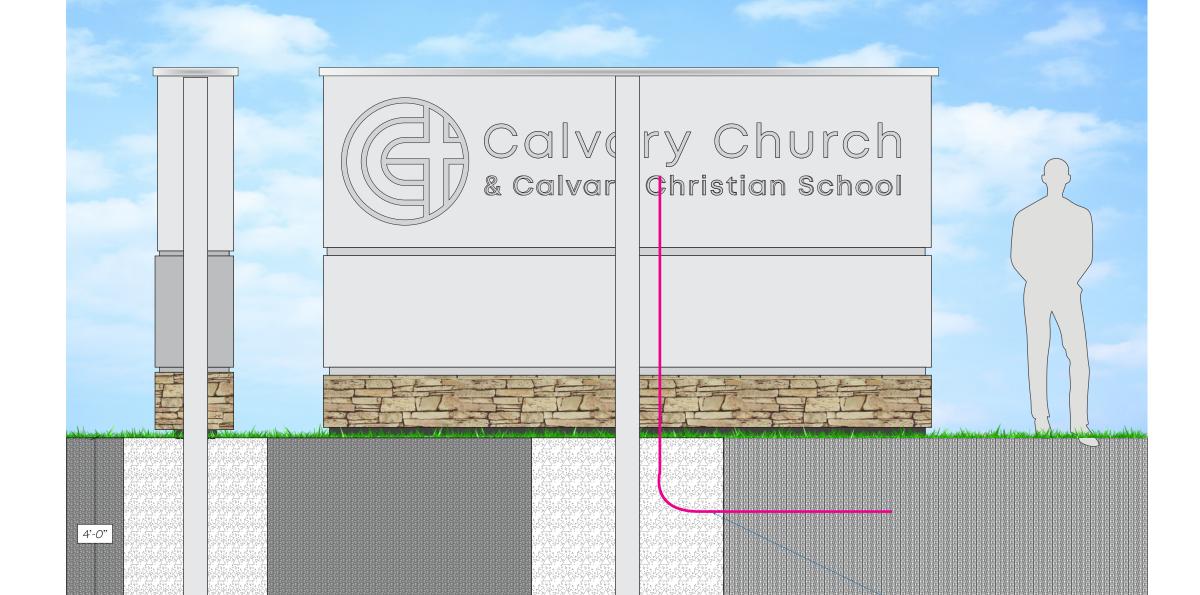

# INSTALLATION INSTRUCTIONS

SET 10" STEEL PIPE IN CONCRETE FOOTING TO BE 4' X 8' BY 6' DEEP.
CONNECT TO ELECTRICAL SERVICE TO BE PROVIDED BY OTHERS PRIOR TO INSTALL.
SEPARATE ELECTRICAL SERVICE NEEDED FOR EMC UNIT.

# INSTALLATION INSTRUCTIONS

4'-0"

SET 6" STEEL PIPE IN CONCRETE FOOTING TO BE 3' X 4' BY 4' DEEP.

CONNECT TO ELECTRICAL SERVICE TO BE PROVIDED BY OTHERS PRIOR TO INSTALL.

SEPARATE ELECTRICAL SERVICE NEEDED FOR EMC UNIT.