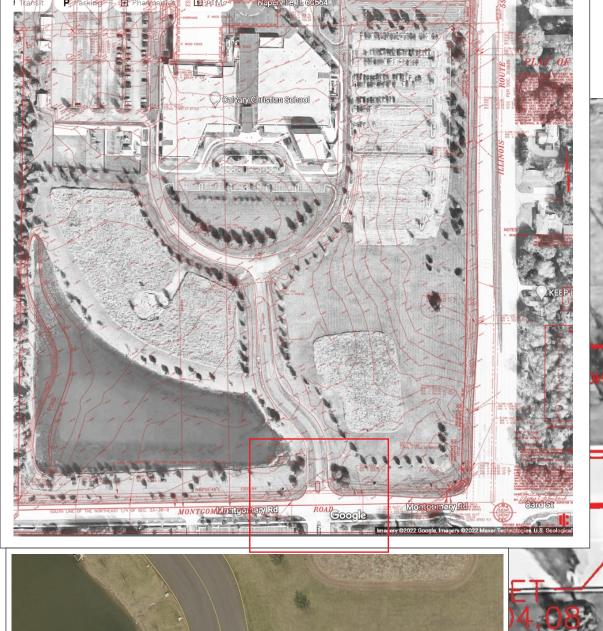

© Aurora Sign Co.,Inc 2020 All Signs Fabricated as per 2015 N.E.C. Specifications Vorld Mission Society Church of God . Best Buy Interior Finishes 2 EXISTING BRICK SIGNS TO BE REMOVED 9S200 Illinois Rte 59, Naperville, IL 60564 Calvary Christian School SIGN 1 SIGN 2 KEEP IT CLEAN 83rd St Montgomery Rd Montgomery Rd West Naperville KinderCare S. Bank Branch White Eagle Property Association ry ©2022 Google, Imagery ©2022 Maxar Technologies, U.S. Geological Survey, USDA/FPAC/GEO.