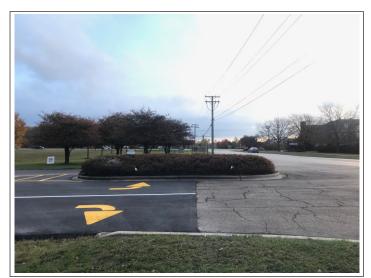

© Aurora Sign Co.,Inc 2020 All Signs Fabricated as per 2015 N.E.C. Specifications Vorld Mission Society Church of God . Best Buy Interior Finishes 2 EXISTING BRICK SIGNS TO BE REMOVED 9S200 Illinois Rte 59, Naperville, IL 60564 Calvary Christian School SIGN 1 SIGN 2 KEEP IT CLEAN 83rd St Montgomery Rd Montgomery Rd West Naperville KinderCare S. Bank Branch White Eagle Property Association ry ©2022 Google, Imagery ©2022 Maxar Technologies, U.S. Geological Survey, USDA/FPAC/GEO.