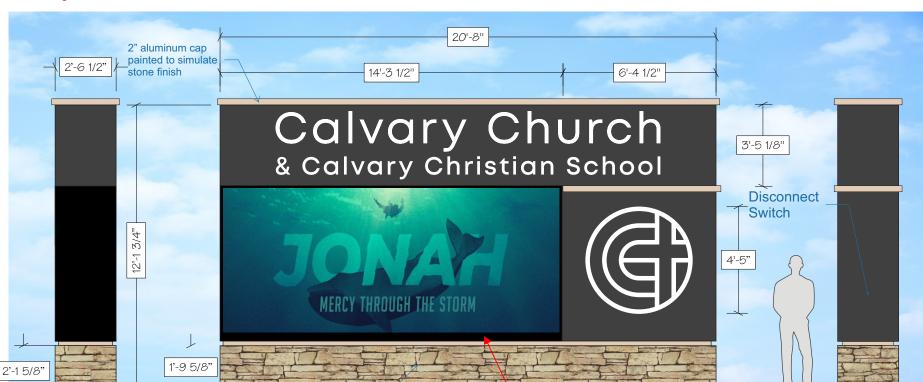

## DOUBLE FACE ILLUMINATED SIGN WITH EMC UNIT 1 REQUIRED

FABRICATE AND INSTALL SIGN OF ALUMINUM AND ACRYLIC. ALL LOGO AND COPY PROVIDED BE ROUTED ALUMINUM WITH 3/16" BACKED ACRYLIC ALL EXPOSED METAL SURFACES TO BE COATED WITH ACRYLIC POLYURETHANE.

> INTERNAL ILLUMINATION TO BE WHITE LEDS. SEE SCHEDULE A FOR MESSAGE UNIT SCALE 1/4"=1"

### SCHEDULE A

W8 MM COLOR PIXEL MATRIX 216x504 CABINET SIZE 6'5" H X 14' 3" L VIEWING ARE 6' H X 14' L DOUBLE FACE

|               | Elevation Data Table: Ground Signage                    |              |             |  |  |  |  |  |
|---------------|---------------------------------------------------------|--------------|-------------|--|--|--|--|--|
| Ground Sign # | <u>Description</u>                                      | <u>Value</u> | <u>Unit</u> |  |  |  |  |  |
|               | i) Length of street frontage - on which Sign is Located | 2,600        | Feet        |  |  |  |  |  |
|               | ii) Width of Sign Face                                  | 21.33        | Feet        |  |  |  |  |  |
|               | iii) Height of Sign Face                                | 10.00        | Feet        |  |  |  |  |  |
|               | vi) Square Footage of Sign Face                         | 213          | Square Feet |  |  |  |  |  |
|               | v) Height of Sign (overall)                             | 12           | Feet        |  |  |  |  |  |
|               | vi) Width of Sign (overall)                             | 21           | Feet        |  |  |  |  |  |
| 1             | vii) Type of Sign                                       | Ground Sign  |             |  |  |  |  |  |
| 1             | viii) Type of Sign Base                                 | Aluminum     |             |  |  |  |  |  |
|               | ix) Is there a Digital Display                          | YES          |             |  |  |  |  |  |
|               | If Yes then, Location of Digital Display on the sign    | Тор          |             |  |  |  |  |  |
|               | Height of Digital Display                               | 6            | Feet        |  |  |  |  |  |
|               | Width of Digital Display                                | 14           | Feet        |  |  |  |  |  |
|               | Square Footage of Digital Display                       |              | Square Feet |  |  |  |  |  |
| 200,000       | Percent of Digital Display Sign Coverage                | 39%          | Percent     |  |  |  |  |  |

## DOUBLE FACE ILLUMINATED SIGN - 1 REQUIRED

FABRICATE AND INSTALL SIGN OF ALUMINUM AND ACRYLIC. ALL LOGO AND COPY PROVIDED BE ROUTED ALUMINUM WITH 3/16" BACKED ACRYLIC ALL EXPOSED METAL SURFACES TO BE COATED WITH ACRYLIC POLYURETHANE. INTERNAL ILLUMINATION TO BE WHITE LEDS. SEE SCHEDULE A FOR MESSAGE UNIT SCALE 3/8"=1"