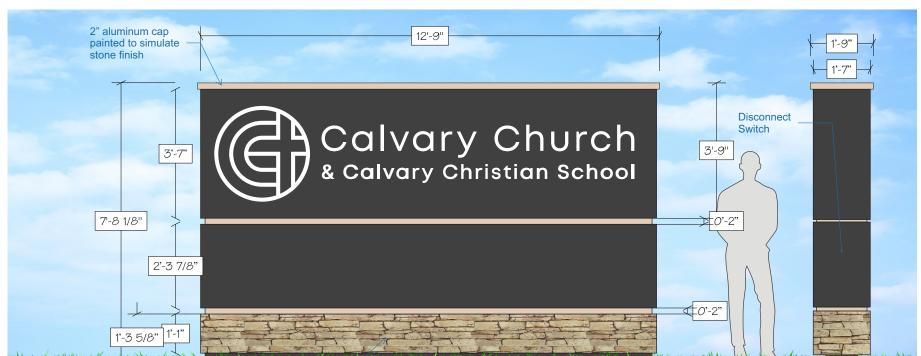

## DOUBLE FACE ILLUMINATED SIGN WITH EMC UNIT 1 REQUIRED

FABRICATE AND INSTALL SIGN OF ALUMINUM AND ACRYLIC. ALL LOGO AND COPY PROVIDED BE ROUTED ALUMINUM WITH 3/16" BACKED ACRYLIC ALL EXPOSED METAL SURFACES TO BE COATED WITH ACRYLIC POLYURETHANE.

> INTERNAL ILLUMINATION TO BE WHITE LEDS. SEE SCHEDULE A FOR MESSAGE UNIT SCALE 1/4"=1"

## DOUBLE FACE ILLUMINATED SIGN - 1 REQUIRED

FABRICATE AND INSTALL SIGN OF ALUMINUM AND ACRYLIC. ALL LOGO AND COPY PROVIDED BE ROUTED ALUMINUM WITH 3/16" BACKED ACRYLIC ALL EXPOSED METAL SURFACES TO BE COATED WITH ACRYLIC POLYURETHANE. INTERNAL ILLUMINATION TO BE WHITE LEDS. SEE SCHEDULE A FOR MESSAGE UNIT SCALE 3/8"=1"