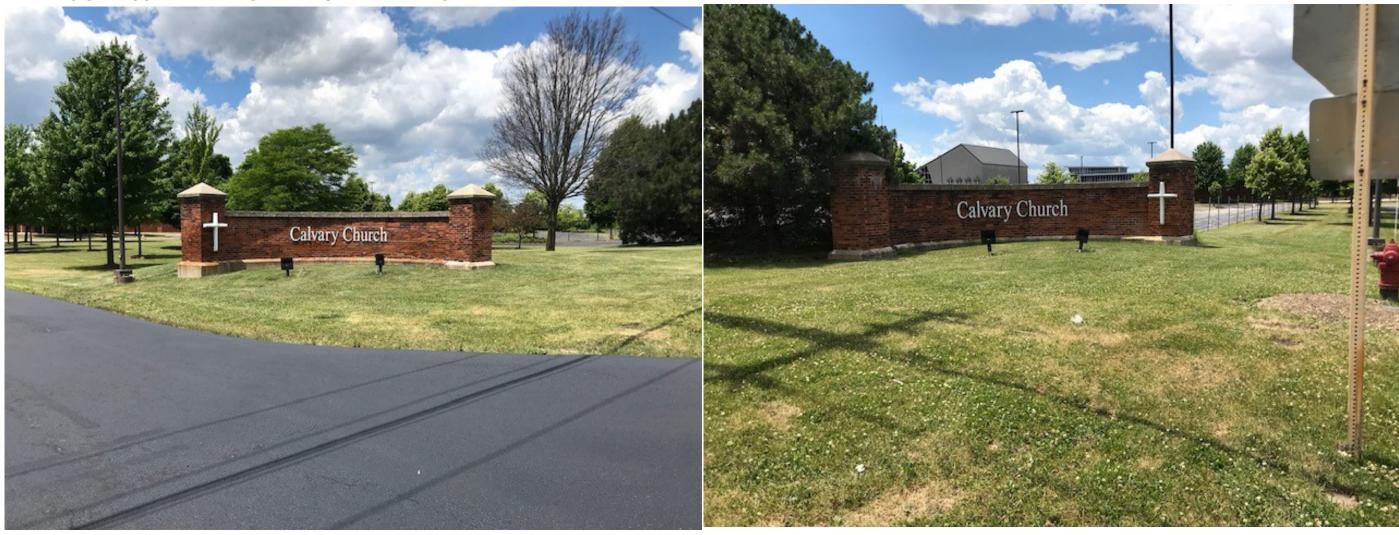

© Aurora Sign Co.,Inc 2020 All Signs Fabricated as per 2015 N.E.C. Specifications Vorld Mission Society Church of God . Best Buy Interior Finishes 2 EXISTING BRICK SIGNS TO BE REMOVED 9S200 Illinois Rte 59, Naperville, IL 60564 Calvary Christian School SIGN 1 SIGN 2 KEEP IT CLEAN 83rd St Montgomery Rd Montgomery Rd West Naperville KinderCare S. Bank Branch White Eagle Property Association ry ©2022 Google, Imagery ©2022 Maxar Technologies, U.S. Geological Survey, USDA/FPAC/GEO.

# **ROUTE 59 ENTRANCE - EAST ELEVATION**

REMOVE AND DISCARD TWO (2) EXISTING MASONRY SIGNS
DEMO AND REMOVE ALL ABOVE GRADE MATERIALS. FOOTING TO REMAIN BELOW GRADE.

| 1100 Route 34<br>Aurora, Illinois 60503 | Prepared For:<br>CALVARY CHURCH | Address: 95200 ILLINOIS RT 59 | Drwg: 200690 Sheet: Design Date: 5/2/2022  Rev 1: | LANDLORD APPROVAL SIGNATURE | TITLE: |
|-----------------------------------------|---------------------------------|-------------------------------|---------------------------------------------------|-----------------------------|--------|
| 630 898 5900 office<br>630 898 6091 fax | Location Name:                  | City/State: AURORA, IL        | Rev 2:                                            | PRINT                       | DATE:  |