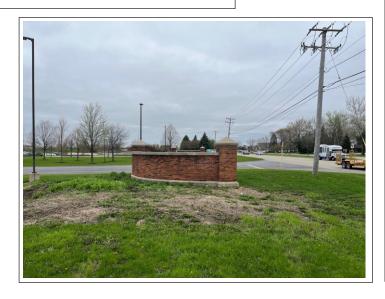

© Aurora Sign Co.,Inc 2020 All Signs Fabricated as per 2015 N.E.C. Specifications Vorld Mission Society Church of God . Best Buy Interior Finishes 2 EXISTING BRICK SIGNS TO BE REMOVED 9S200 Illinois Rte 59, Naperville, IL 60564 Calvary Christian School SIGN 1 SIGN 2 KEEP IT CLEAN 83rd St Montgomery Rd Montgomery Rd West Naperville KinderCare S. Bank Branch White Eagle Property Association ry ©2022 Google, Imagery ©2022 Maxar Technologies, U.S. Geological Survey, USDA/FPAC/GEO.

# **ROUTE 59 ENTRANCE - EAST ELEVATION**

REMOVE AND DISCARD TWO (2) EXISTING MASONRY SIGNS
DEMO AND REMOVE ALL ABOVE GRADE MATERIALS. FOOTING TO REMAIN BELOW GRADE.

| 1100 Route 34<br>Aurora, Illinois 60503 | Prepared For:<br>CALVARY CHURCH | Address: 95200 ILLINOIS RT 59 | Drwg: 200690 Sheet: Design Date: 5/2/2022  Rev 1: | LANDLORD APPROVAL SIGNATURE | TITLE: |
|-----------------------------------------|---------------------------------|-------------------------------|---------------------------------------------------|-----------------------------|--------|
| 630 898 5900 office<br>630 898 6091 fax | Location Name:                  | City/State: AURORA, IL        | Rev 2:                                            | PRINT                       | DATE:  |