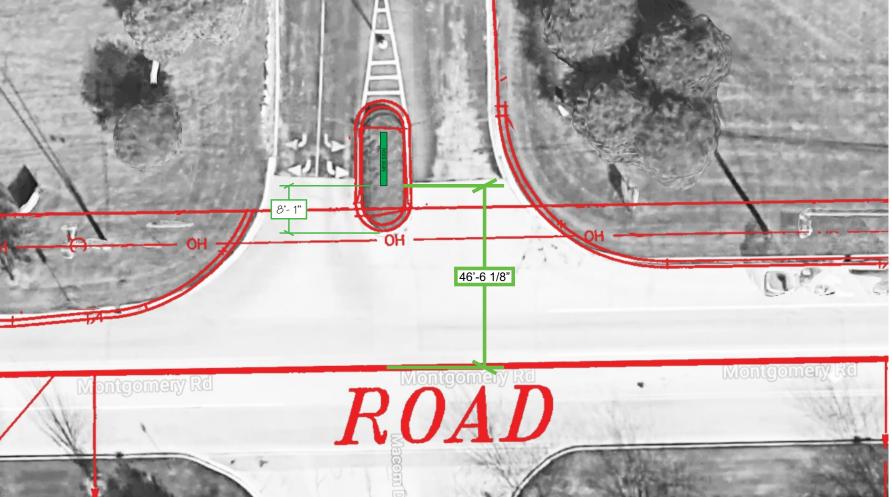

4' BY 4' DEEP.

CONNECT TO ELECTRICAL SERVICE TO BE PROVIDED BY OTHERS PRIOR TO INSTALL.

SEPARATE ELECTRICAL SERVICE NEEDED FOR EMC UNIT.

| 1100 Route 34 Aurora, Illinois 60503  Prepared For: CALVARY CHURCH | Address: 9S200 ILLINOIS RT 59 | Drwg: 200690 Sheet: 18 Footing Design Date: 9/25/2020 Rev 1:10/25/2022 | LANDLORD APPROVAL SIGNATURE | TITLE: |
|--------------------------------------------------------------------|-------------------------------|------------------------------------------------------------------------|-----------------------------|--------|
| JC 630 898 5900 office 630 898 6091 fax                            | City/State:<br>AURORA, IL     | Rev 2: 10/27/2022 - LH                                                 | PRINT                       | DATE:  |



SIGN 2







1100 Route 34 Aurora, Illinois 60503 630 898 5900 office 630 898 6091 fax

Prepared For: Address: Design Date: LANDLORD APPROVAL SIGNATURE TITLE: Location Name: City/State: DATE: PRINT