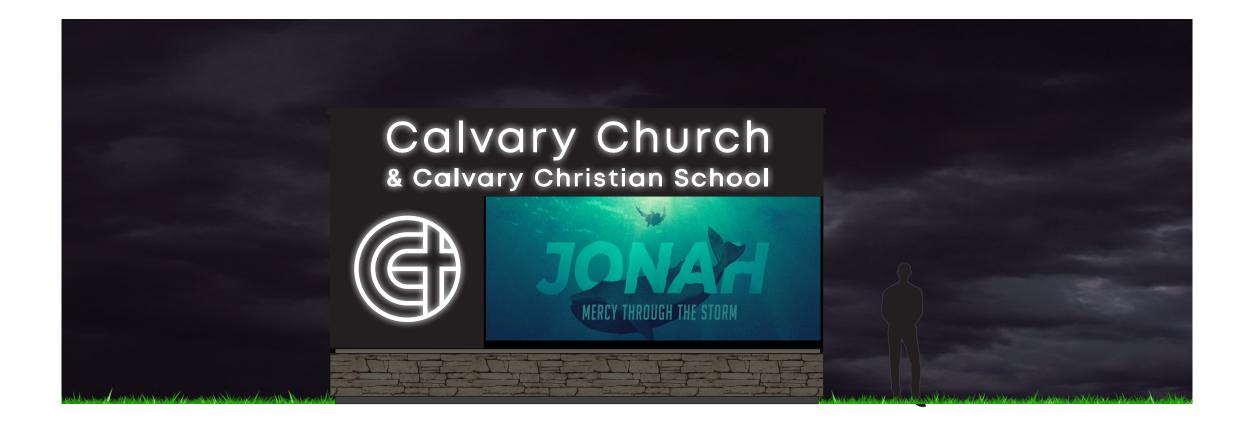

© Aurora Sign Co.,Inc 2020

gineering Specifications

I Signs Fabricated as per
All
Specifications & 2014 I.B.C.

Electrical Specifications
All Signs Fabricated as per
2015 N.E.C. Specifications

| 1100 Route 34 P        | CAIVARY CHURCH | Address: 9S200 ILLINOIS RT 59 | Drwg: 200690 Sheet: NIGHT Design Date: | LANDLORD APPROVAL SIGNATURE | TITLE: |
|------------------------|----------------|-------------------------------|----------------------------------------|-----------------------------|--------|
| Aurora, Illinois 60503 |                |                               | Rev 1:10/25/2022 RENDERING             |                             |        |
| 630 898 5900 office L  | ocation Name:  | City/State:                   |                                        | PRINT                       | DATE:  |
| 630 898 6091 fax       |                | AURORA, IL                    | <sup>Rev 2:</sup> 10/27/2022 - LH      | T ALL T                     | 2.112. |