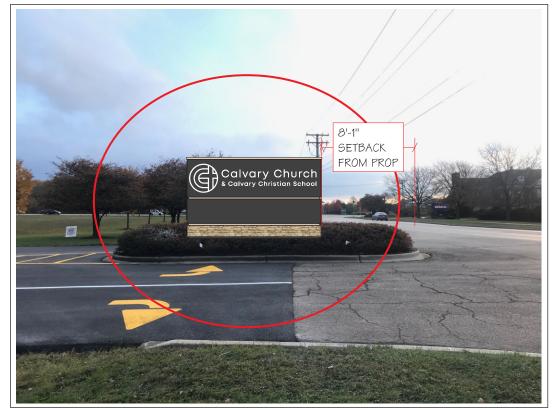

Computer generated colors are not a true match to any PMS, vinyl or paint.

Rendering shown is for concept only. Actual scale and placement shown are approximate.

| 1100 Route 34 Pr       | r <mark>epared For:</mark><br>CALVARY CHURCH | Address: 95200 ILLINOIS RT 59 | Drwg: 200690 Sheet: 17B Footing Design Date: 4/29/2022 | LANDLORD APPROVAL SIGNATURE | TITLE: |
|------------------------|----------------------------------------------|-------------------------------|--------------------------------------------------------|-----------------------------|--------|
| Aurora, Illinois 60503 |                                              |                               | Rev 1:10/25/2022                                       |                             |        |
| 030 070 3700 0111CC    | ocation Name:                                | City/State: AURORA, IL        | Rev 2: 10/07/0000                                      | PRINT                       | DATE:  |
| 630 898 6091 fax       |                                              | 710101011, 12                 | <sup>Rev 2:</sup> 10/27/2022 - LH                      |                             |        |