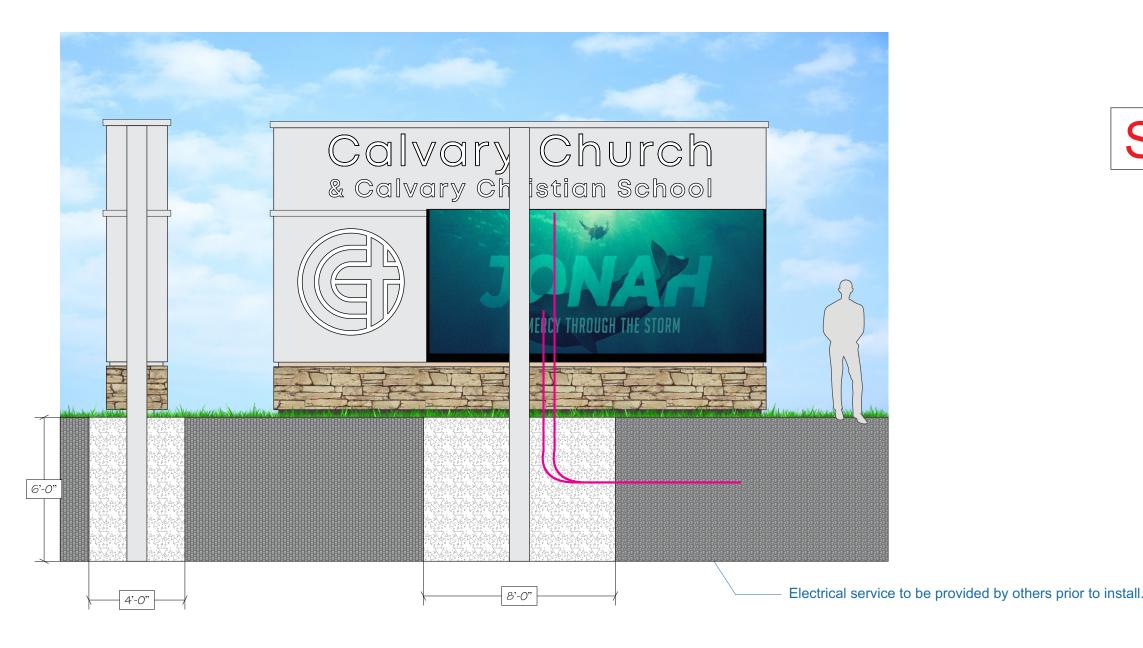

## DOUBLE FACE ILLUMINATED SIGN WITH EMC UNIT 1 REQUIRED

FABRICATE AND INSTALL SIGN OF ALUMINUM AND ACRYLIC. ALL LOGO AND COPY PROVIDED BE ROUTED ALUMINUM WITH 3/16" BACKED ACRYLIC ALL EXPOSED METAL SURFACES TO BE COATED WITH ACRYLIC POLYURETHANE.

> INTERNAL ILLUMINATION TO BE WHITE LEDS. SEE SCHEDULE A FOR MESSAGE UNIT SCALE 1/4"=1"

### INSTALLATION INSTRUCTIONS

REMOVE EXISTING SIGN AND MASONRY AND DISPOSE. INSTALL NEW SIGN AND CONNECT TO ELECTRICAL SERVICE TO BE PROVIDED BY OTHERS PRIOR TO INSTALL. SEPARATE CIRCUIT REQUIRED FOR MESSAGE UNIT.

# INSTALLATION INSTRUCTIONS

SET 10" STEEL PIPE IN CONCRETE FOOTING TO BE 4' X 8' BY 6' DEEP.
CONNECT TO ELECTRICAL SERVICE TO BE PROVIDED BY OTHERS PRIOR TO INSTALL.
SEPARATE ELECTRICAL SERVICE NEEDED FOR EMC UNIT.