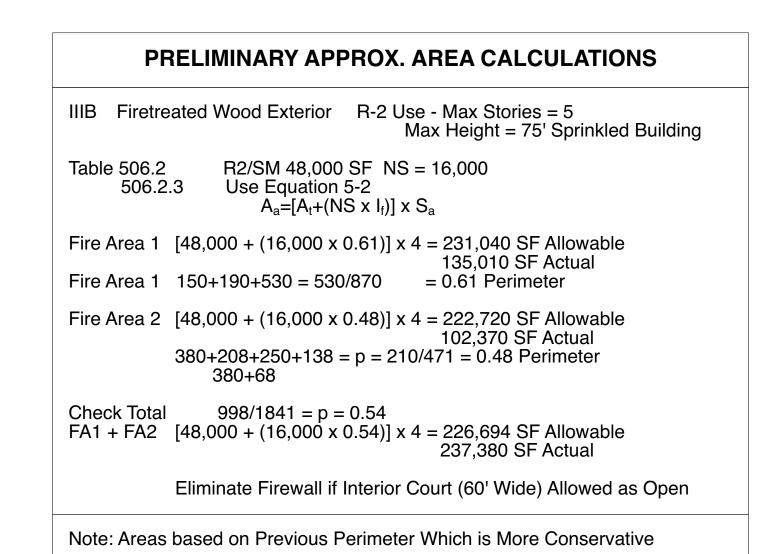

## Preliminary Code Analysis DAC Development Subdivision Lot 1







Fully Accessible Building - Even w/ TerracesFire Area Limits with Fire Walls Well Under Allowable

OPTIONS: CONSTRUCTION TYPE

1. IIIB (FTW) 5 Stories Over 1A (Precast)
2. IIB (CFMF) 5 Stories Over 1A
3. IB (CFMF) Allowable to 12' Stories 180' \*If A3 Roof Terrace



Suite 400
Chicago Illinois 60654

Pappageorge Haymes Partr www.pappageorgehaymes.com



Urban Planning

© 2021 PAPPAGEORGE HAYMES PARTNERS

Pappageorge Haymes Partners expressly reserves its common law copyright and other property rights in these plans. These plans are not to be reproduced, changed or copied in any form or manner whatsoever, nor are they to be assigned to any third party, without first obtaining the expressed written permission and consent of Pappageorge Haymes Partners.

These drawings may have been rep