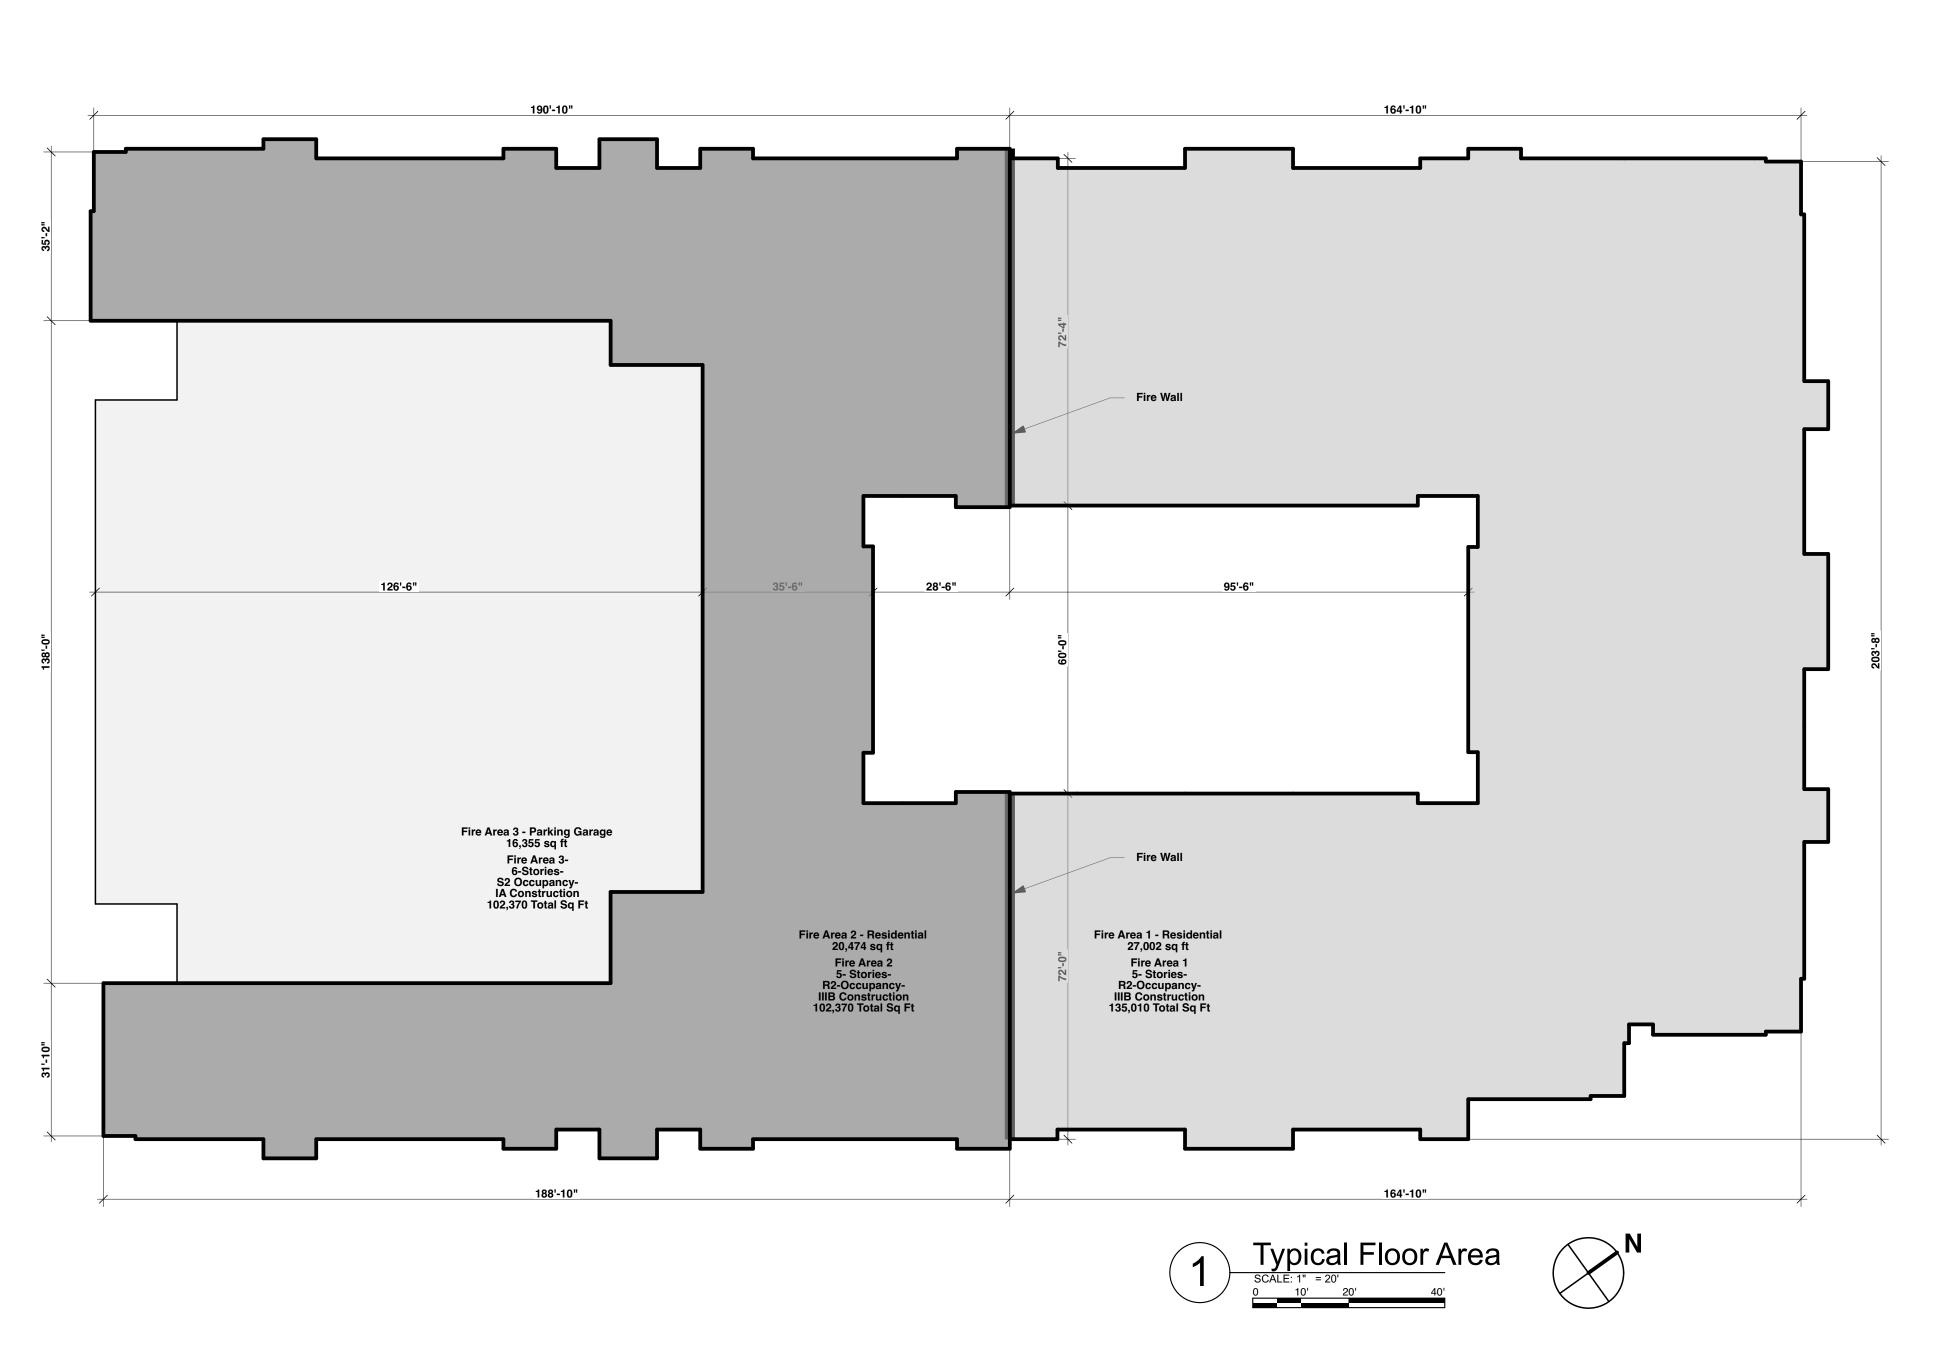

## Preliminary Code Analysis DAC Development Subdivision Lot 1







Fully Accessible Building - Even w/ TerracesFire Area Limits with Fire Walls Well Under Allowable

OPTIONS: CONSTRUCTION TYPE

1. IIIB (FTW) 5 Stories Over 1A (Precast)
2. IIB (CFMF) 5 Stories Over 1A
3. IB (CFMF) Allowable to 12' Stories 180' \*If A3 Roof Terrace



Suite 400
Chicago Illinois 60654

Pappageorge Haymes Partr www.pappageorgehaymes.com



Urban Planning

© 2021 PAPPAGEORGE HAYMES PARTNERS

Pappageorge Haymes Partners expressly reserves its common law copyright and other property rights in these plans. These plans are not to be reproduced, changed or copied in any form or manner whatsoever, nor are they to be assigned to any third party, without first obtaining the expressed written permission and consent of Pappageorge Haymes Partners.

These drawings may have been reproduced at a size different than originally drawn. Owner and Architect assume no responsibility for use of incorrect scale. Contractor shall verify all existing conditions prior to proceeding with construction and notify architect immediately of any discrepancies or confl