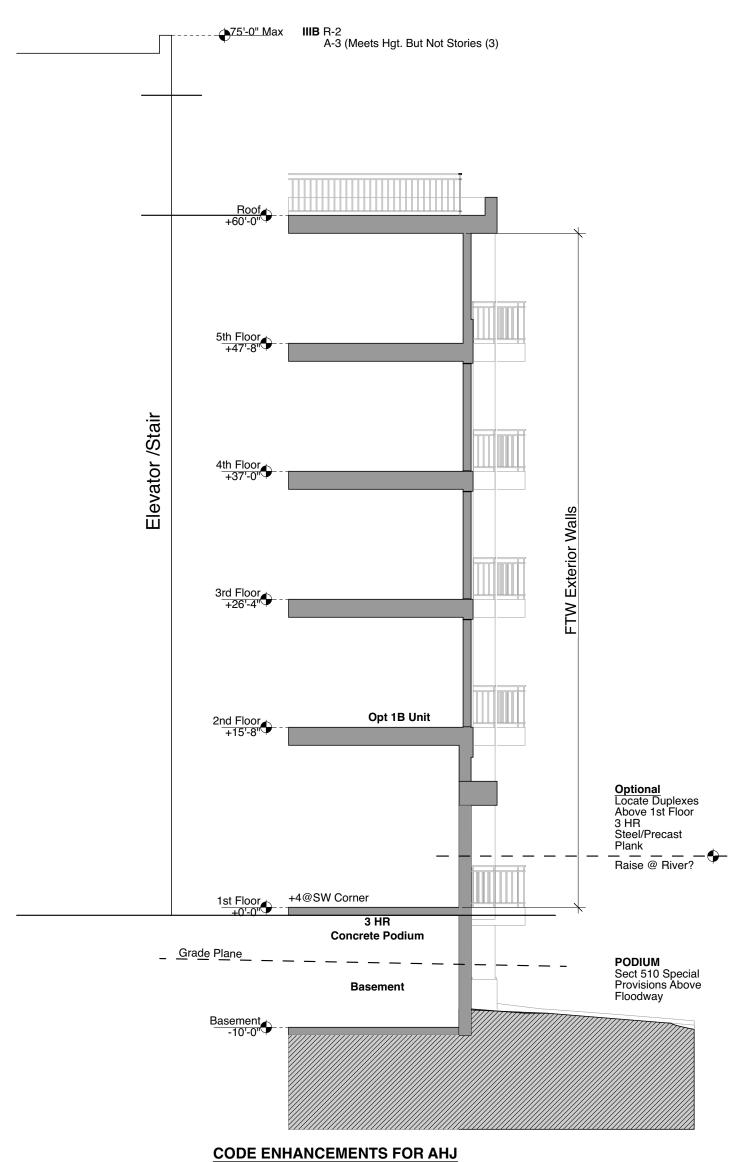

## Preliminary Code Analysis DAC Development Subdivision Lot 1







Fully Accessible Building - Even w/ TerracesFire Area Limits with Fire Walls Well Under Allowable

OPTIONS: CONSTRUCTION TYPE

1. IIIB (FTW) 5 Stories Over 1A (Precast)
2. IIB (CFMF) 5 Stories Over 1A
3. IB (CFMF) Allowable to 12' Stories 180' \*If A3 Roof Terrace



Suite 400
Chicago Illinois 60654

Pappageorge Haymes Partr www.pappageorgehaymes.com



Urban Planning

© 2021 PAPPAGEORGE HAYMES PARTNERS

Pappageorge Haymes Partners expressly reserves its common law copyright and other property rights in these plans. These plans are not to be reproduced, changed or copied in any form or manner whatsoever, nor are they to be assigned to any third party, without first obtaining the expressed written permission and consent of Pappageorge Haymes Partners.

These drawings may have been repro