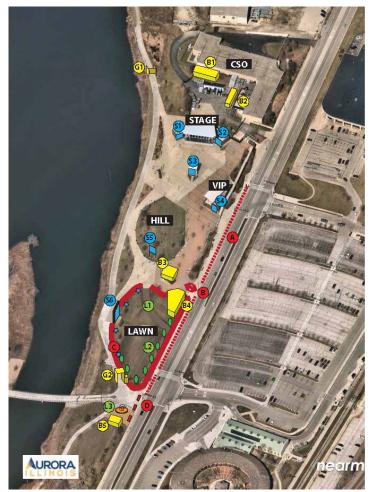

#### PROPOSED SIGNIFICANT IMPROVEMENTS

| PROJECTS                       |                                                                                                                                                                                                                                                                                                                                                         | RATIONALE                                                                                                                                                                                                                                                                                                                                                                                  |                                                                                                                                                                                                                                                                                                                                                                                             |                                                                                                                                                                                                                                                                                                                                                                                           |  |
|--------------------------------|---------------------------------------------------------------------------------------------------------------------------------------------------------------------------------------------------------------------------------------------------------------------------------------------------------------------------------------------------------|--------------------------------------------------------------------------------------------------------------------------------------------------------------------------------------------------------------------------------------------------------------------------------------------------------------------------------------------------------------------------------------------|---------------------------------------------------------------------------------------------------------------------------------------------------------------------------------------------------------------------------------------------------------------------------------------------------------------------------------------------------------------------------------------------|-------------------------------------------------------------------------------------------------------------------------------------------------------------------------------------------------------------------------------------------------------------------------------------------------------------------------------------------------------------------------------------------|--|
|                                |                                                                                                                                                                                                                                                                                                                                                         | RESERVE SPERIEUR OFFICE SWE                                                                                                                                                                                                                                                                                                                                                                |                                                                                                                                                                                                                                                                                                                                                                                             |                                                                                                                                                                                                                                                                                                                                                                                           |  |
|                                | RE                                                                                                                                                                                                                                                                                                                                                      | ¢ <sub>12</sub>                                                                                                                                                                                                                                                                                                                                                                            | Obs                                                                                                                                                                                                                                                                                                                                                                                         |                                                                                                                                                                                                                                                                                                                                                                                           |  |
| CSO ADDITION                   | •                                                                                                                                                                                                                                                                                                                                                       |                                                                                                                                                                                                                                                                                                                                                                                            | •                                                                                                                                                                                                                                                                                                                                                                                           | 0                                                                                                                                                                                                                                                                                                                                                                                         |  |
| DRESSING ROOM TRAILER          | •                                                                                                                                                                                                                                                                                                                                                       |                                                                                                                                                                                                                                                                                                                                                                                            | •                                                                                                                                                                                                                                                                                                                                                                                           | 0                                                                                                                                                                                                                                                                                                                                                                                         |  |
| BEVERA GE PAVILION             | •                                                                                                                                                                                                                                                                                                                                                       | •                                                                                                                                                                                                                                                                                                                                                                                          | •                                                                                                                                                                                                                                                                                                                                                                                           | 0                                                                                                                                                                                                                                                                                                                                                                                         |  |
| RESTROOM, STORAGE AND OFFICE   | •                                                                                                                                                                                                                                                                                                                                                       | •                                                                                                                                                                                                                                                                                                                                                                                          | •                                                                                                                                                                                                                                                                                                                                                                                           | •                                                                                                                                                                                                                                                                                                                                                                                         |  |
| NORTHERN GATE                  | 0                                                                                                                                                                                                                                                                                                                                                       | •                                                                                                                                                                                                                                                                                                                                                                                          | •                                                                                                                                                                                                                                                                                                                                                                                           | •                                                                                                                                                                                                                                                                                                                                                                                         |  |
| SOUTHERN GATE                  | 0                                                                                                                                                                                                                                                                                                                                                       | •                                                                                                                                                                                                                                                                                                                                                                                          |                                                                                                                                                                                                                                                                                                                                                                                             | •                                                                                                                                                                                                                                                                                                                                                                                         |  |
| WILL CALL                      | 0                                                                                                                                                                                                                                                                                                                                                       | •                                                                                                                                                                                                                                                                                                                                                                                          | •                                                                                                                                                                                                                                                                                                                                                                                           | 0                                                                                                                                                                                                                                                                                                                                                                                         |  |
| ETY                            |                                                                                                                                                                                                                                                                                                                                                         |                                                                                                                                                                                                                                                                                                                                                                                            |                                                                                                                                                                                                                                                                                                                                                                                             |                                                                                                                                                                                                                                                                                                                                                                                           |  |
| BROADWAY BARRIER               | 0                                                                                                                                                                                                                                                                                                                                                       | 0                                                                                                                                                                                                                                                                                                                                                                                          | 0                                                                                                                                                                                                                                                                                                                                                                                           | •                                                                                                                                                                                                                                                                                                                                                                                         |  |
| RIGHT-IN/RIGHT-OUT ACCESS GATE | 0                                                                                                                                                                                                                                                                                                                                                       | 0                                                                                                                                                                                                                                                                                                                                                                                          | •                                                                                                                                                                                                                                                                                                                                                                                           | •                                                                                                                                                                                                                                                                                                                                                                                         |  |
| FENCING                        | •                                                                                                                                                                                                                                                                                                                                                       | 0                                                                                                                                                                                                                                                                                                                                                                                          | 0                                                                                                                                                                                                                                                                                                                                                                                           | •                                                                                                                                                                                                                                                                                                                                                                                         |  |
| LANDSCAPE PLANTERS BARRIERS    | O                                                                                                                                                                                                                                                                                                                                                       | 0                                                                                                                                                                                                                                                                                                                                                                                          | Q                                                                                                                                                                                                                                                                                                                                                                                           | •                                                                                                                                                                                                                                                                                                                                                                                         |  |
| DIA                            |                                                                                                                                                                                                                                                                                                                                                         |                                                                                                                                                                                                                                                                                                                                                                                            |                                                                                                                                                                                                                                                                                                                                                                                             |                                                                                                                                                                                                                                                                                                                                                                                           |  |
| S6 SCREENS                     | •                                                                                                                                                                                                                                                                                                                                                       | •                                                                                                                                                                                                                                                                                                                                                                                          | 0                                                                                                                                                                                                                                                                                                                                                                                           | 0                                                                                                                                                                                                                                                                                                                                                                                         |  |
| SPEAKERS                       | •                                                                                                                                                                                                                                                                                                                                                       | •                                                                                                                                                                                                                                                                                                                                                                                          | 0                                                                                                                                                                                                                                                                                                                                                                                           | 0                                                                                                                                                                                                                                                                                                                                                                                         |  |
| IDSCAPING                      |                                                                                                                                                                                                                                                                                                                                                         |                                                                                                                                                                                                                                                                                                                                                                                            |                                                                                                                                                                                                                                                                                                                                                                                             |                                                                                                                                                                                                                                                                                                                                                                                           |  |
| GRASS EXISTING ASPHALT ACCESS  | 0                                                                                                                                                                                                                                                                                                                                                       | •                                                                                                                                                                                                                                                                                                                                                                                          | •                                                                                                                                                                                                                                                                                                                                                                                           | 0                                                                                                                                                                                                                                                                                                                                                                                         |  |
| NEW SHADE TREES AND SCREENING  | 0                                                                                                                                                                                                                                                                                                                                                       | •                                                                                                                                                                                                                                                                                                                                                                                          | •                                                                                                                                                                                                                                                                                                                                                                                           | 0                                                                                                                                                                                                                                                                                                                                                                                         |  |
| PUBLIC SPACE AND ART FEATURE   | 0                                                                                                                                                                                                                                                                                                                                                       | •                                                                                                                                                                                                                                                                                                                                                                                          | •                                                                                                                                                                                                                                                                                                                                                                                           | 0                                                                                                                                                                                                                                                                                                                                                                                         |  |
| IER                            |                                                                                                                                                                                                                                                                                                                                                         |                                                                                                                                                                                                                                                                                                                                                                                            |                                                                                                                                                                                                                                                                                                                                                                                             |                                                                                                                                                                                                                                                                                                                                                                                           |  |
| TILITIES, INFRASTRUCTURE       | •                                                                                                                                                                                                                                                                                                                                                       | •                                                                                                                                                                                                                                                                                                                                                                                          | •                                                                                                                                                                                                                                                                                                                                                                                           | •                                                                                                                                                                                                                                                                                                                                                                                         |  |
| RTWORK, PLAQUES, MARKERS       | 0                                                                                                                                                                                                                                                                                                                                                       |                                                                                                                                                                                                                                                                                                                                                                                            | 0                                                                                                                                                                                                                                                                                                                                                                                           | 0                                                                                                                                                                                                                                                                                                                                                                                         |  |
|                                | BEVERA GE PAVILION  RESTROOM, STORAGE AND OFFICE  NORTHERN GATE  SOUTHERN GATE  WILL CALL  ETY  BROADWAY BARRIER  RIGHT-IN/RIGHT-OUT ACCESS GATE  FENCING  LANDSCAPE PLANTERS BARRIERS  DIA  SO SCREENS  SPEAKERS  ID SCAPING  GRASS EXISTING ASPHALT ACCESS  NEW SHADE TREES AND SCREENING  PUBLIC SPACE AND ART FEATURE  ER  TILITIES, INFRASTRUCTURE | CSO ADDITION  DRESSING ROOM TRAILER  BEVERAGE PAVILION  RESTROOM, STORAGE AND OFFICE  NORTHERN GATE  SOUTHERN GATE  WILL CALL  ETY  BROADWAY BARRIER  RIGHT-IN/RIGHT-OUT ACCESS GATE  FENCING  LANDSCAPE PLANTERS BARRIERS  DIA  SO SCREENS  SPEAKERS  DSCAPING  GRASS EXISTING ASPHALT ACCESS  NEW SHADE TREES AND SCREENING  PUBLIC SPACE AND ART FEATURE  ER  TILLITIES, INFRASTRUCTURE | CSO ADDITION  DRESSING ROOM TRAILER  BEVERAGE PAVILION  RESTROOM, STORAGE AND OFFICE  NORTHERN GATE  SOUTHERN GATE  WILL CALL  ETY  BROADWAY BARRIER  RIGHT-IN/RIGHT-OUT ACCESS GATE  FENCING  LANDSCAPE PLANTERS BARRIERS  DIA  SO SCREENS  SPEAKERS  DIDSCAPING  GRASS EXISTING ASPHALT ACCESS  NEW SHADE TREES AND SCREENING  PUBLIC SPACE AND ART FEATURE  ER  TILITIES, INFRASTRUCTURE | CSO ADDITION  DRESSING ROOM TRAILER  BEVERAGE PAVILION  RESTROOM, STORAGE AND OFFICE  NORTHERN GATE  SOUTHERN GATE  WILL CALL  ETY  BROADWAY BARRIER  RIGHT-IN/RIGHT-OUT ACCESS GATE  FENCING  LANDSCAPE PLANTERS BARRIERS  OLA  SS SCREENS  SPEAKERS  DSCAPING  GRASS EXISTING ASPHALT ACCESS  NEW SHADE TREES AND SCREENING  PUBLIC SPACE AND ART FEATURE  ER  TILITIES, INFRASTRUCTURE |  |

#### IMPROVED GENERAL ADMISSION AREA

- **Description:** The goal is to expand the park to the south and improve the experience to create a "Ravinia" type area.
- Project Elements:
  - Improved access
  - More cohesive connection with an improved south entrance
  - Relocation of the existing truck access lane
  - New bathroom building that could include storage as well as possible additional VIP Deck