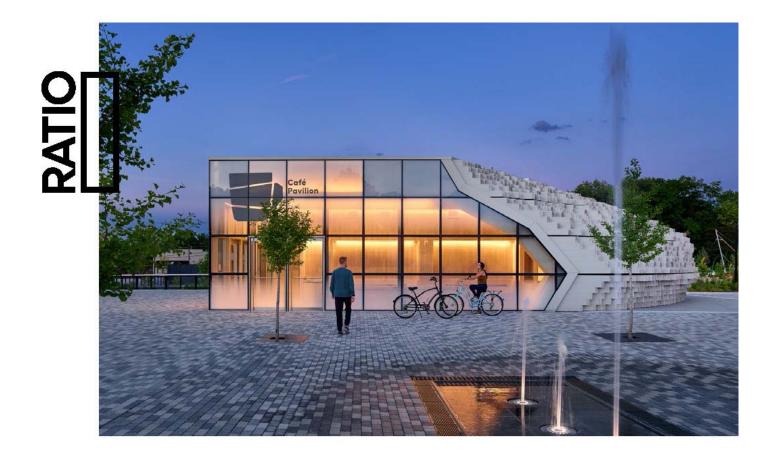

#### **ARCHITECT SELECTION**

- Description: To move forward with the implementation of the expansion and improvement plan an architect with experience in park design is needed to create drawings and construction documents
- Key Project Elements to be Designed:
  - New General Admission area and Restroom
  - New Beverage Pavilion
  - New Southern Gateway and Entrance
  - New Will Call Building
  - Back of House Dressing Room, Storage, Office, etc...

#### IMPROVED GENERAL ADMISSION AREA

- **Description:** The goal is to expand the park to the south and improve the experience to create a "Ravinia" type area.
- Project Elements:
  - Improved access
  - More cohesive connection with an improved south entrance
  - Relocation of the existing truck access lane
  - New bathroom building that could include storage as well as possible additional VIP Deck