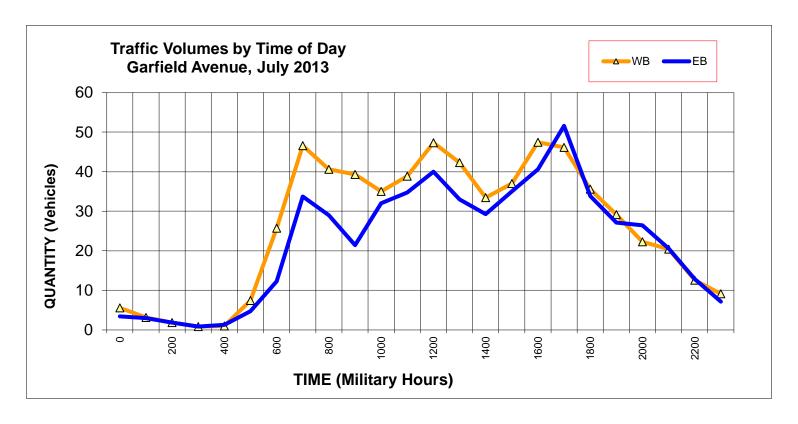

Traffic Engineering City of Aurora Illinois

July 12-19, 2013

One whole week

Garfield Ave. ADT = (about) 1,160

Special Traffic Study, Garfield Avenue near Harrison Avenue

| Central S. | Time     | Military Hours |      |   |   |     |      |
|------------|----------|----------------|------|---|---|-----|------|
| From:      | To:      | From: To       | ):   |   |   | WB  | EB   |
| Midnight   | 1:00am   | 0              | 100  |   |   | 6   | 3    |
| 1:00am     | 2:00am   | 100            | 200  |   |   | 3   | 3    |
| 2:00am     | 3:00am   | 200            | 300  |   |   | 2   | 2    |
| 3:00am     | 4:00am   | 300            | 400  |   |   | 1   | 1    |
| 4:00am     | 5:00am   | 400            | 500  |   |   | 1   | 1    |
| 5:00am     | 6:00am   | 500            | 600  |   |   | 7   | 5    |
| 6:00am     | 7:00am   | 600            | 700  |   |   | 26  | 12   |
| 7:00am     | 8:00am   | 700            | 800  |   |   | 47  | 34   |
| 8:00am     | 9:00am   | 800            | 900  |   |   | 41  | 29   |
| 9:00am     | 10:00am  | 900            | 1000 |   |   | 39  | 21   |
| 10:00am    | 11:00am  | 1000           | 1100 |   |   | 35  | 32   |
| 11:00am    | Noon     | 1100           | 1200 |   |   | 39  | 35   |
| Noon       | 1:00pm   | 1200           | 1300 |   |   | 47  | 40   |
| 1:00pm     | 2:00pm   | 1300           | 1400 |   |   | 42  | 33   |
| 2:00pm     | 3:00pm   | 1400           | 1500 |   |   | 33  | 29   |
| 3:00pm     | 4:00pm   | 1500           | 1600 |   |   | 37  | 35   |
| 4:00pm     | 5:00pm   | 1600           | 1700 |   |   | 47  | 41   |
| 5:00pm     | 6:00pm   | 1700           | 1800 |   |   | 46  | 52   |
| 6:00pm     | 7:00pm   | 1800           | 1900 |   |   | 36  | 34   |
| 7:00pm     | 8:00pm   | 1900           | 2000 |   |   | 29  | 27   |
| 8:00pm     | 9:00pm   | 2000           | 2100 |   |   | 22  | 26   |
| 9:00pm     | 10:00pm  | 2100           | 2200 |   |   | 20  | 21   |
| 10:00pm    | 11:00pm  | 2200           | 2300 |   |   | 13  | 13   |
| 11:00pm    | Midnight | 2300           | 2400 |   |   | 9   | 7    |
|            |          |                |      | 0 | C | 629 | 536  |
|            |          |                |      |   |   |     |      |
|            |          |                |      |   | _ |     |      |
|            |          |                |      |   |   | 1   | 116/ |