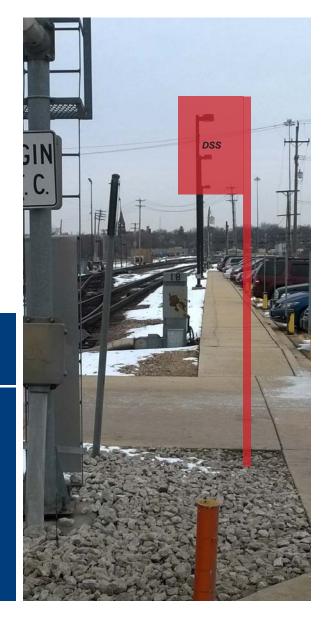

Size: 18" x 24"

AU1-083-W

↑
Spring
Street

Tunnel to
Lincoln
Avenue
Parking Lot

个增值 Tickets 个译

Waiting Room

Size: 18" x 30"

AU1-084-N