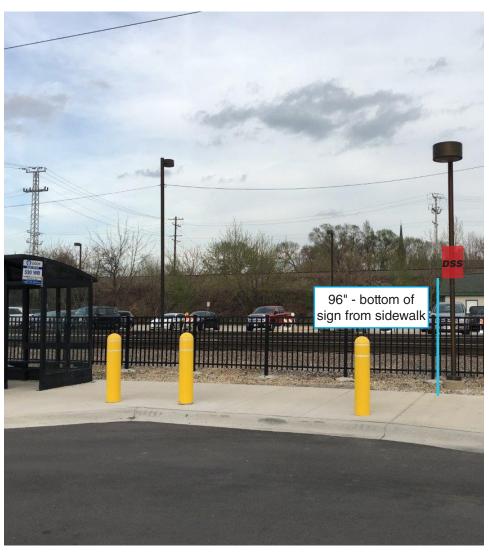

New sign panel mounts to existing light post.

Size: 18" x 30"

AU1-002-N

AU1-002-S

New sign panel replaces existing Pace sign. Reuse existing mounting hardware.

Size: 18" x 18"

AU1-010-S (shown), AU1-012, 014, 016, 018, 020, 022, 024 (similar)