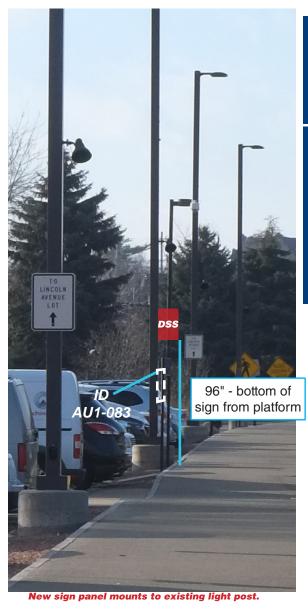

Size: 18" x 24"

AU1-083-W

↑
Spring
Street

Tunnel to
Lincoln
Avenue
Parking Lot

个增值 Tickets 个译

Waiting Room

Size: 18" x 30"

AU1-084-N