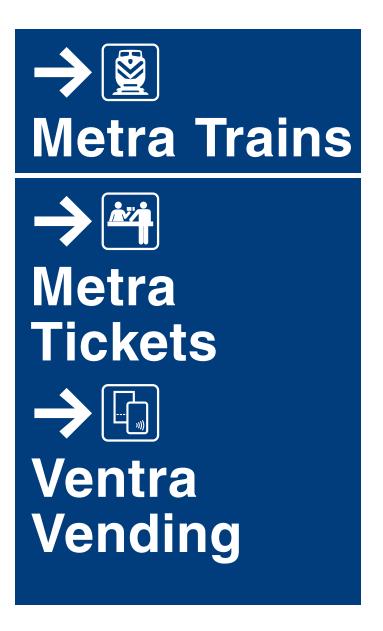

New support structure, graphics, and frames.

Size: 44" x 82"

**AU1-001-E** 

New support structure, graphics, and frames.

Size: 44" x 82"

**AU1-001-W** 

Graphics and sign sizes shown for reference only.

Metra **Tickets and** Ventra