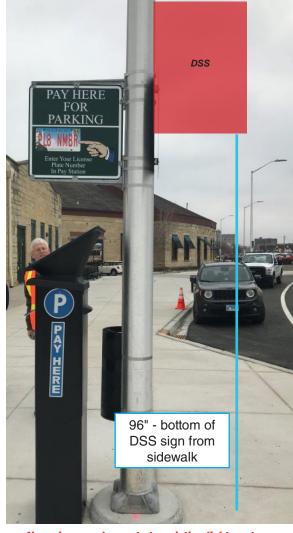

New sign panel mounts to existing light post.

Size: 18" x 30"

AU1-002-N

AU1-002-S

New sign panel replaces existing Pace sign. Reuse existing mounting hardware.

Size: 18" x 18"

AU1-010-S (shown), AU1-012, 014, 016, 018, 020, 022, 024 (similar)