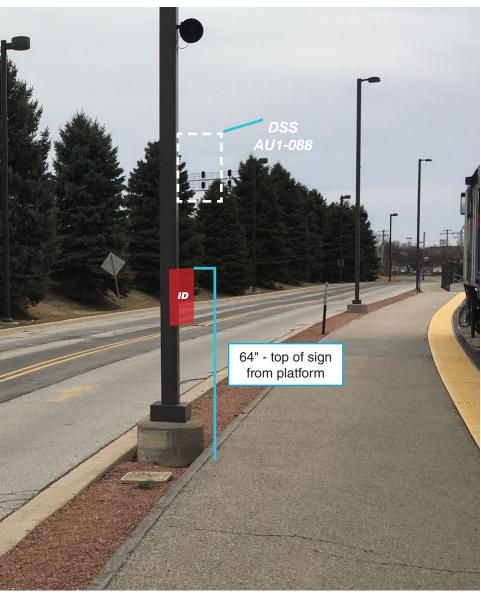

Transit Information

LaSalle Street Station

This bear was a second of the second of

New sign panel mounts to existing light post.

Size: 18" x 24"

AU1-087-W

† Spring Street

Size: 18" x 30"

AU1-088-N

Graphics and sign sizes shown for reference only.

AU1-088-S