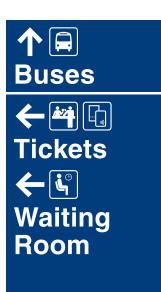

Chi

New sign panel mounts to existing light post.

Coordinate mounting height with existing crisis hotline sign.

Size: 18" x 24"

AU1-064-E

1 i **Transit** Information **4** 4 **Tickets 4** 6

Waiting

Room