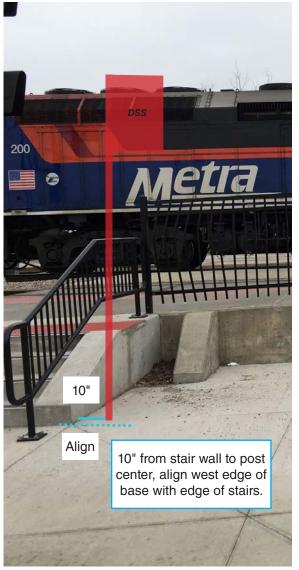

AU1-030-W









New sign panel mounts to existing light post (center-mount sign panel).



AU1-031-W









New sign panel mounts to existing light post (center-mount sign panel).



AU1-032-W









Joliet **Train Connections** Metra Trains Amtrak Trains Pace Buses **GRAPHIC SHOWN** GRAPHIC SHOWN FOR REFERENCE AND FOR REFERENCE AND **POSITION ONLY** POSITION ONLY Metra O Metra O Bus Connections **№** Neighborhood Map GRAPHIC SHOWN **GRAPHIC SHOWN** FOR REFERENCE AND FOR REFERENCE AND POSITION ONLY **POSITION ONLY** Metra O

New graphics. Complete SFM-4.1 structure with frames shall be provided by RTA. Coordinate with RTA to obtain SFM-4.1 structure.

Size: 147.5" x 82"

AU1-050-W









New sign panel, sign post, and base.



**Tickets** Waiting Room



Metra Tickets and Ventra



AU1-060-E











Metra
Tickets

Ventra
Vending

Waiting
Room





New sign panel mounts to existing light post.

**AU1-061-N** 















New sign panel mounts to existing light post.

**Size:** 18" x 30" (sign panel)

AU1-063-N

Graphics and sign sizes shown for reference only.

AU1-063-S











Transit Information

LaSalle Street Station

Monroe

Chicago

Chi

New sign panel mounts to existing light post.

Coordinate mounting height with existing crisis hotline sign.

Size: 18" x 24"

AU1-064-E









1 i **Transit** Information **4** 4 **Tickets 4** 6

Waiting

Room

**ょ** Transit Information **Tickets L** 5 6 Waiting Room

Graphics and sign sizes shown for reference only.



Direct bury post.

Size: 18" x 30" (sign panel)

AU1-065-N

AU1-065-S











New graphics.