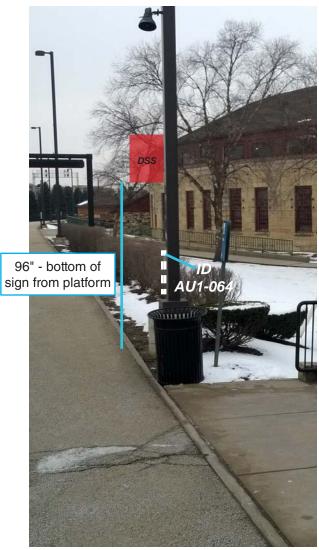

Chi

New sign panel mounts to existing light post.

Coordinate mounting height with existing crisis hotline sign.

Size: 18" x 24"

AU1-064-E

1 i **Transit** Information **4** 4 **Tickets 4** 6

Waiting

Room