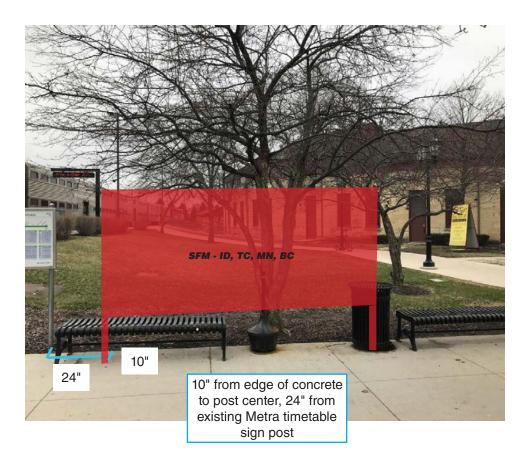

New graphics. Complete SFM-4.1 structure with frames shall be provided by RTA. Coordinate with RTA to obtain SFM-4.1 structure.

Size: 147.5" x 82"

AU1-050-W

New sign panel, sign post, and base.

**Tickets** Waiting Room