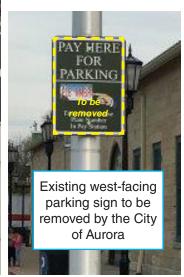

New support structure, graphics, and frames.

Size: 44" x 82"

**AU1-001-E** 











New support structure, graphics, and frames.

Size: 44" x 82"

**AU1-001-W** 





















Graphics and sign sizes shown for reference only.

Metra **Tickets and** Ventra



New sign panel mounts to existing light post.

Size: 18" x 30"

AU1-002-N

AU1-002-S









New sign panel replaces existing Pace sign. Reuse existing mounting hardware.

Size: 18" x 18"

AU1-010-S (shown), AU1-012, 014, 016, 018, 020, 022, 024 (similar)



## **Routes:**













New vinyl graphics installed in bus shelter cabinet.

Size: Coordinate with cabinet window size.

AU1-011-W (shown), AU1-013-W, 015-W, 017-W, 019-W, 021-W, 023-W, 025-W (similar)









New sign panel mounts to existing light post (center-mount sign panel).



AU1-030-W









New sign panel mounts to existing light post (center-mount sign panel).



AU1-031-W









New sign panel mounts to existing light post (c