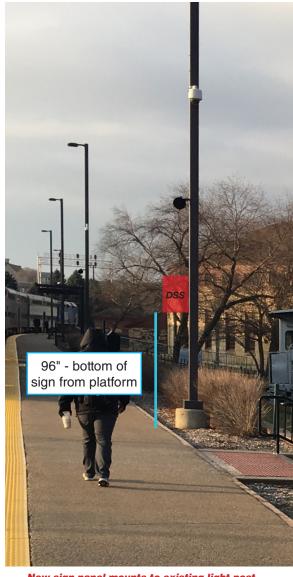

New sign panel mounts to existing light post.

Size: 18" x 30"

AU1-002-N

AU1-002-S

New sign panel replaces existing Pace sign. Reuse existing mounting hardware.

Size: 18" x 18"

AU1-010-S (shown), AU1-012, 014, 016, 018, 020, 022, 024 (similar)