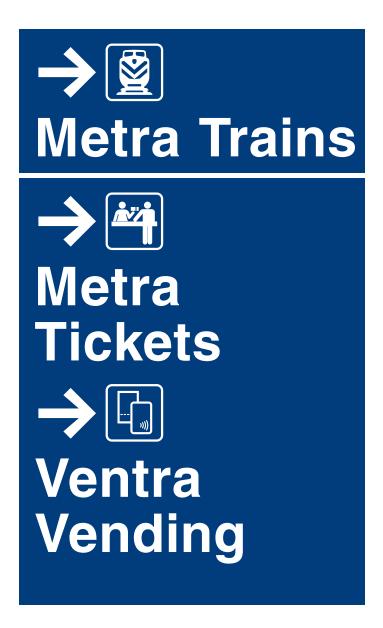

Metra Tickets and Ventra

AU1-060-E

Metra
Tickets

Ventra
Vending

Waiting
Room

New sign panel mounts to existing light post.

**AU1-061-N** 

New sign panel mounts to existing light post.