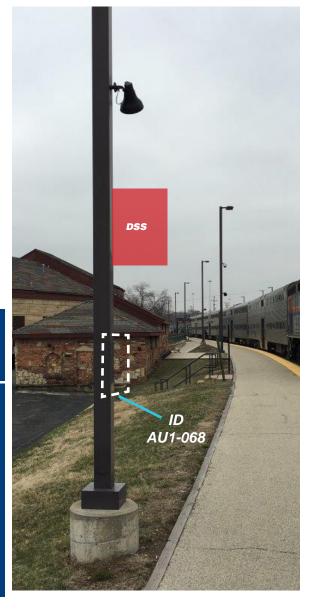

**April 2019** 

Transit Information

LaSalle Street Station

Monroe

Whomse Monroe

New sign panel mounts to existing light post.

Size: 18" x 24"

AU1-068-E