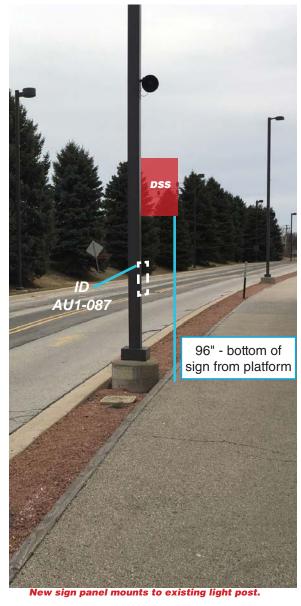

Transit Information

LaSalle Street Station

This bear was a second of the second of

New sign panel mounts to existing light post.

Size: 18" x 24"

AU1-087-W

† Spring Street

Size: 18" x 30"