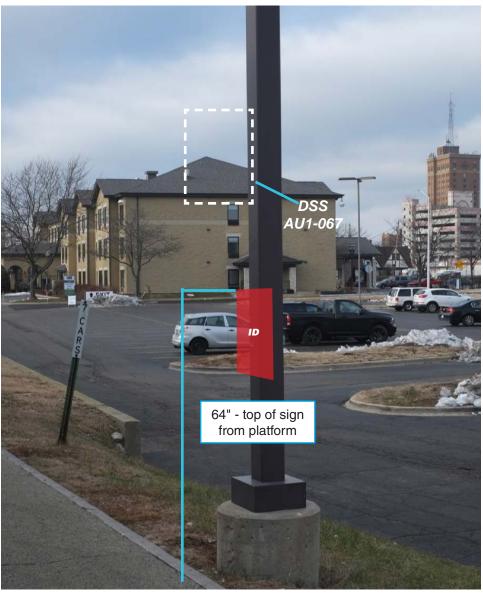

Size: 147.5" x 82"

AU1-066-N

**Spring Street** 

Graphics and sign sizes shown for reference only.

New sign panel mounts to existing light post.

**Size:** 18" x 30" (sign panel)

**AU1-067-N** 

AU1-067-S