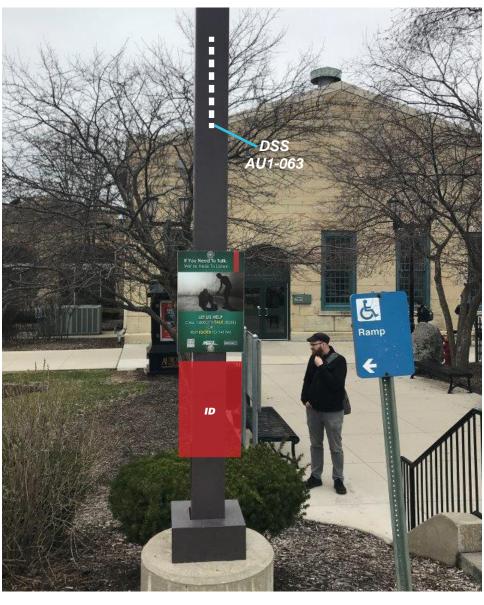

**Size:** 18" x 30" (sign panel)

AU1-063-N

Graphics and sign sizes shown for reference only.

AU1-063-S

Transit Information

LaSalle Street Station

Monroe

Chicago