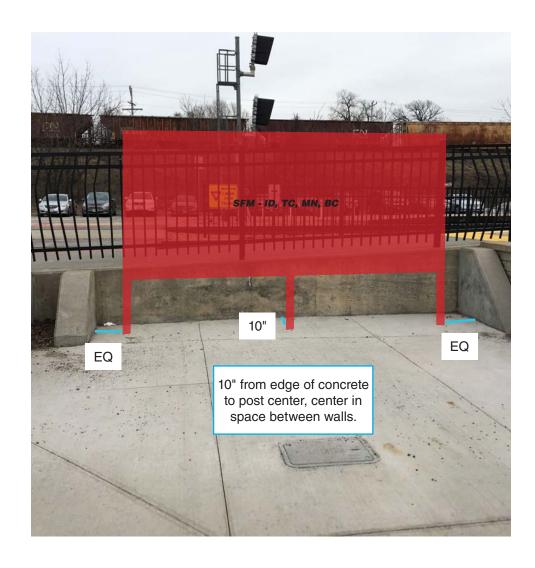

New graphics. Complete SFM-4.1 structure with frames shall be provided by RTA. Coordinate with RTA to obtain SFM-4.1 structure.

Size: 147.5" x 82"

AU1-050-W

New sign panel, sign post, and base.

**Tickets** Waiting Room