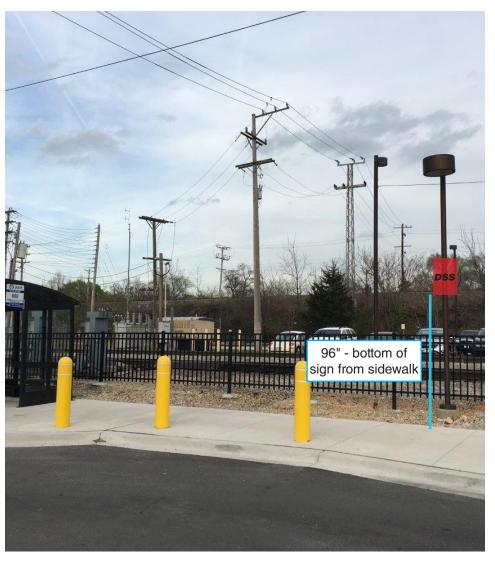

New sign panel mounts to existing light post.

Size: 18" x 30"

AU1-002-N

AU1-002-S

New sign panel replaces existing Pace sign. Reuse existing mounting hardware.

Size: 18" x 18"

AU1-010-S (shown), AU1-012, 014, 016, 018, 020, 022, 024 (similar)