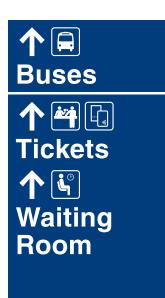

Transit Information

LaSalle Street Station

This bear was a second of the second of

New sign panel mounts to existing light post.

Size: 18" x 24"

AU1-087-W

† Spring Street

Size: 18" x 30"