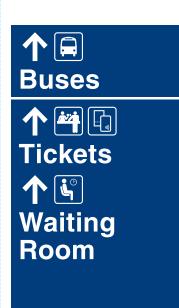

Chi

New sign panel mounts to existing light post.

Coordinate mounting height with existing crisis hotline sign.

Size: 18" x 24"

AU1-064-E

1 i **Transit** Information **4** 4 **Tickets 4** 6

Waiting

Room