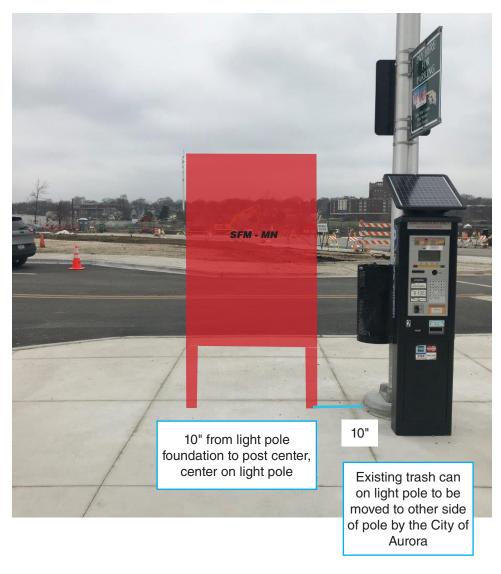

## **Routes:**

New vinyl graphics installed in bus shelter cabinet.

Size: Coordinate with cabinet window size.

AU1-011-W (shown), AU1-013-W, 015-W, 017-W, 019-W, 021-W, 023-W, 025-W (similar)

New sign panel mounts to existing light post (center-mount sign panel).

AU1-030-W

New sign panel mounts to existing light post (center-mount sign panel).

AU1-031-W

New sign panel mounts to existing light post (center-mount sign panel).

AU1-032-W

Joliet **Train Connections** Metra Trains Amtrak Trains Pace Buses **GRAPHIC SHOWN** GRAPHIC SHOWN FOR REFERENCE AND FOR REFERENCE AND **POSITION ONLY** POSITION ONLY Metra O Metra O Bus Connections **№** Neighborhood Map GRAPHIC SHOWN **GRAPHIC SHOWN** FOR REFERENCE AND FOR REFERENCE AND POSITION ONLY **POSITION ONLY** Metra O