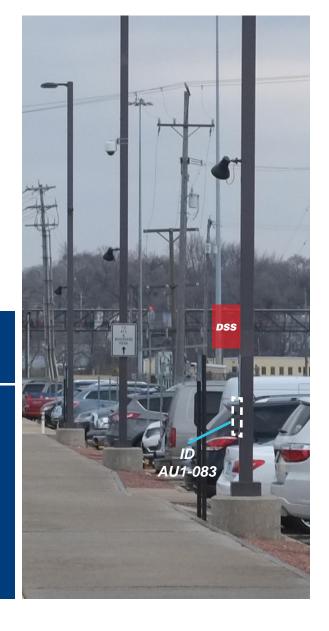

Size: 18" x 24"

AU1-083-W

↑
Spring
Street

Tunnel to
Lincoln
Avenue
Parking Lot

个增值 Tickets 个译

Waiting Room

Size: 18" x 30"

AU1-084-N