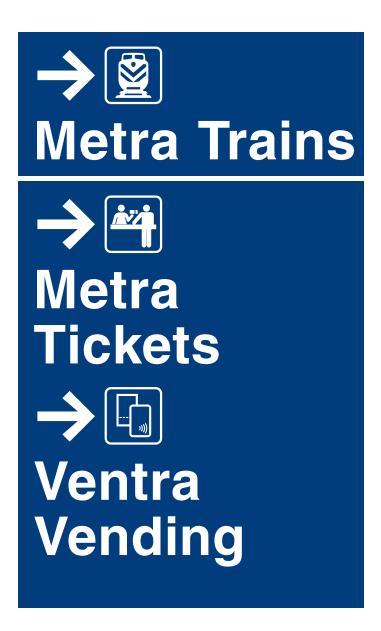

Metra Tickets and Ventra

AU1-060-E

Metra
Tickets

Ventra
Vending

Waiting
Room

New sign panel mounts to existing light post.

**AU1-061-N** 

New sign panel mounts to existing light post.