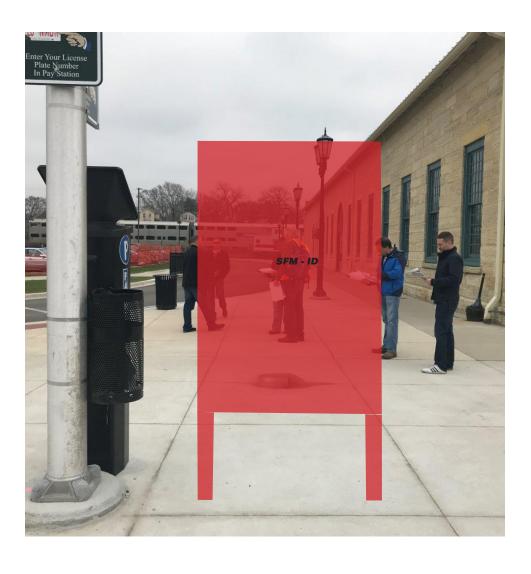

New sign panel mounts to existing light post.

Size: 18" x 30"

AU1-002-N

AU1-002-S

New sign panel replaces existing Pace sign. Reuse existing mounting hardware.

Size: 18" x 18"

AU1-010-S (shown), AU1-012, 014, 016, 018, 020, 022, 024 (similar)

## **Routes:**

New vinyl graphics installed in bus shelter cabinet.

Size: Coordinate with cabinet window size.

AU1-011-W (shown), AU1-013-W, 015-W, 017-W, 019-W, 021-W, 023-W, 025-W (similar)

New sign panel mounts to existing light post (center-mount sign panel).