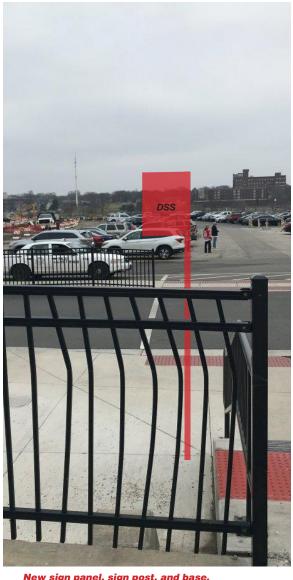

New graphics. Complete SFM-4.1 structure with frames shall be provided by RTA. Coordinate with RTA to obtain SFM-4.1 structure.

Size: 147.5" x 82"

AU1-050-W

New sign panel, sign post, and base.

**Tickets** Waiting Room