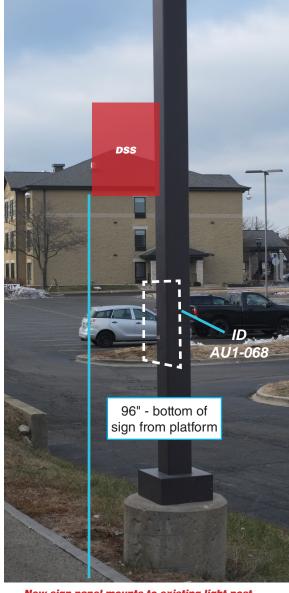

**April 2019** 

Transit Information

LaSalle Street Station

Monroe

Whomse Monroe

New sign panel mounts to existing light post.

Size: 18" x 24"

AU1-068-E