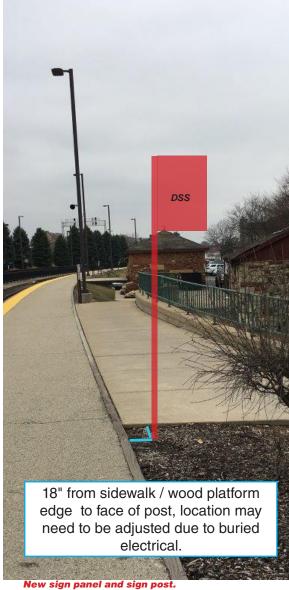

↑
Spring
Street

Tunnel to
Lincoln
Avenue
Parking Lot

Graphics and sign sizes shown for reference only.

New sign panel and sign post. Direct bury post.

**Size:** 18" x 30" (sign panel)

AU1-080-N

AU1-080-S

Transit Information