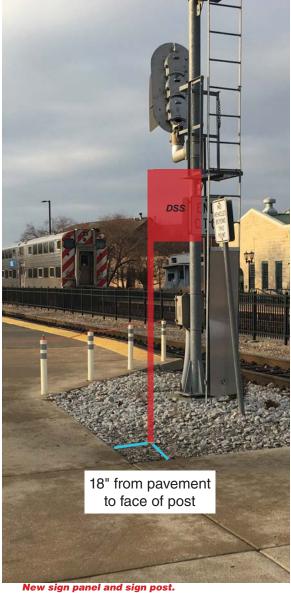

↑
Spring
Street

Tunnel to
Lincoln
Avenue
Parking Lot

Graphics and sign sizes shown for reference only.

New sign panel and sign post. Direct bury post.

**Size:** 18" x 30" (sign panel)

AU1-080-N

AU1-080-S

Transit Information