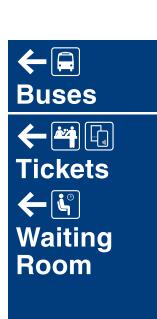

New graphics. Complete SFM-4.1 structure with frames shall be provided by RTA. Coordinate with RTA to obtain SFM-4.1 structure.

Size: 147.5" x 82"

AU1-050-W

New sign panel, sign post, and base.

**Tickets** Waiting Room

**ょ** Transit Information **Tickets L** 5 6 Waiting Room

Graphics and sign sizes shown for reference only.

Direct bury post.

Size: 18" x 30" (sign panel)

AU1-065-N

AU1-065-S

New graphics. Complete SFM-4.1 structure with frames shall be provided by RTA.
Coordinate with RTA to obtain SFM-4.1 structure.
Existing bench, trash can, and ash tray will be moved.