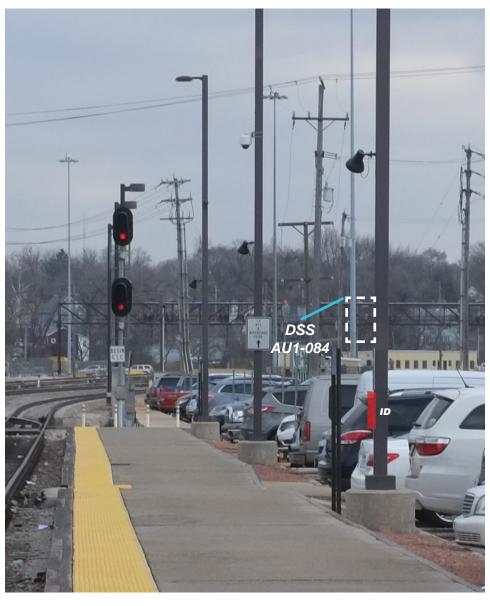

Size: 18" x 24"

AU1-083-W

↑
Spring
Street

Tunnel to
Lincoln
Avenue
Parking Lot

个增值 Tickets 个译

Waiting Room

Size: 18" x 30"

AU1-084-N