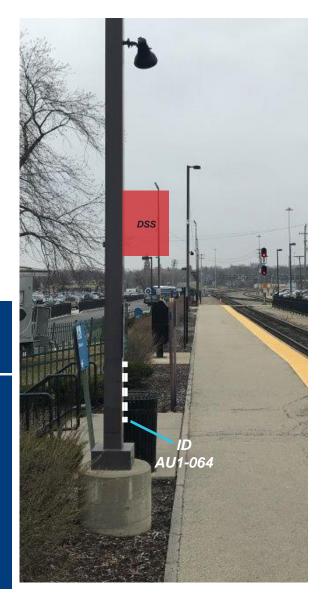

Chi

New sign panel mounts to existing light post.

Coordinate mounting height with existing crisis hotline sign.

Size: 18" x 24"

AU1-064-E

1 i **Transit** Information **4** 4 **Tickets 4** 6

Waiting

Room