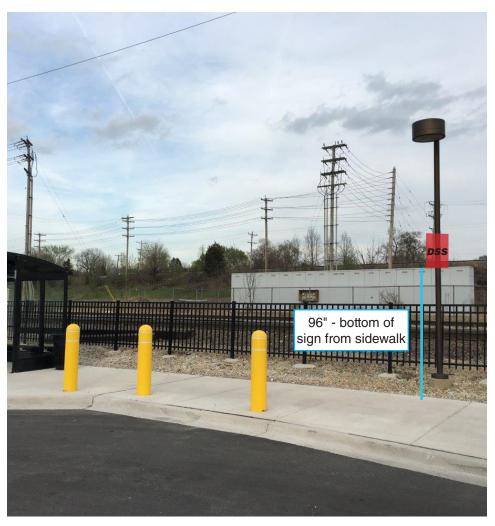

New sign panel mounts to existing light post.

Size: 18" x 30"

AU1-002-N

AU1-002-S

New sign panel replaces existing Pace sign. Reuse existing mounting hardware.

Size: 18" x 18"

AU1-010-S (shown), AU1-012, 014, 016, 018, 020, 022, 024 (similar)