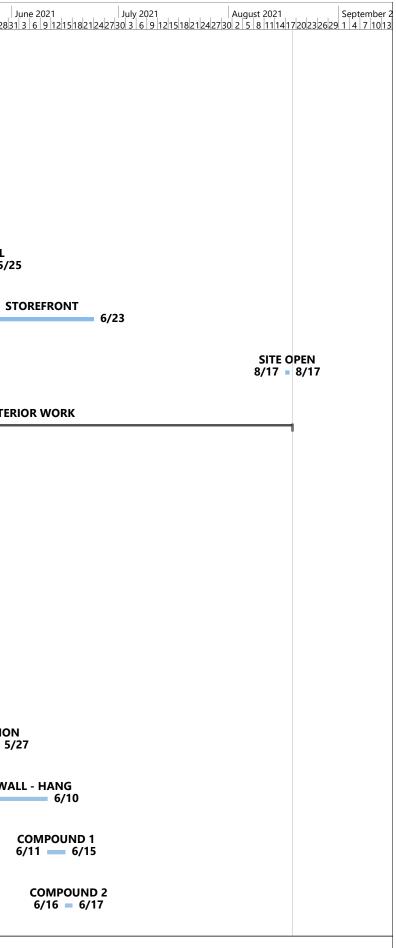

A-4. The Project Timeline attached to the Original Agreement and incorporated therein as Exhibit F is hereby replaced by the amended Project Timeline, attached hereto and incorporated herein as Exhibit B.

| )  | Task<br>Mode | Task Name                           | Duration | Start       | Finish      | January 2021 February 2021 March 2021 April 2021 April 2021 May 2021 J<br>1 4 7 1013161922252831 3 6 9 121518212427 2 5 8 11141720232629 1 4 7 10131619222528 1 4 7 1013161922252831 |
|----|--------------|-------------------------------------|----------|-------------|-------------|--------------------------------------------------------------------------------------------------------------------------------------------------------------------------------------|
| 63 |              | INSPECTION - PLUMBING ABOVE CEILING | 0 days   | Wed 6/30/21 | Wed 6/30/21 |                                                                                                                                                                                      |
| 64 |              | INSPECTION - FRAMING ABOVE CEILING  | 0 days   | Wed 6/30/21 | Wed 6/30/21 |                                                                                                                                                                                      |
| 65 |              | INSPECTION - HVAC ABOVE CEILING     | 0 days   | Wed 6/30/21 | Wed 6/30/21 |                                                                                                                                                                                      |
| 66 | ÷            | INSPECTION - FINAL BUILDING         | 0 days   | Fri 8/13/21 | Fri 8/13/21 |                                                                                                                                                                                      |
| 67 | ÷            | INSPECTION - FINAL PLUMBING         | 0 days   | Fri 8/13/21 | Fri 8/13/21 |                                                                                                                                                                                      |
| 68 |              | INSPECTION - FINAL HVAC             | 0 days   | Fri 8/13/21 | Fri 8/13/21 |                                                                                                                                                                                      |
| 69 |              | INSPECTION - FINAL ELECTRICAL       | 0 days   | Fri 8/13/21 | Fri 8/13/21 |                                                                                                                                                                                      |
| 70 |              | INSPECTION - FINAL FIRE             | 0 days   | Fri 8/13/21 | Fri 8/13/21 |                                                                                                                                                                                      |
| 71 |              | INSPECTION - OCCUPANCY              | 0 days   | Mon 8/16/21 | Mon 8/16/21 |                                                                                                                                                                                      |
| 72 | ÷            | CONSTRUCTION                        | 116 days | Wed 3/10/21 | Wed 8/18/21 | CONSTRUC                                                                                                                                                                             |
| 73 |              | MOBILIZATION                        | 4 days   | Wed 3/10/21 | Mon 3/15/21 |                                                                                                                                                                                      |
| 74 | ÷            | JDR - MOBILIZATION                  | 1 day    | Wed 3/10/21 | Wed 3/10/21 | <ul> <li>JDR MOBILIZE</li> </ul>                                                                                                                                                     |
| 75 |              | JDR - SITE PREP                     | 3 days   | Thu 3/11/21 | Mon 3/15/21 | SITE PREP                                                                                                                                                                            |
| 77 | -            | SITE WORK                           | 109 days | Thu 3/18/21 | Tue 8/17/21 | SITEM                                                                                                                                                                                |
| 78 |              | SITEWORK - MOBILIZATION             | 1 day    | Thu 3/18/21 | Thu 3/18/21 | SITEWORK - MOBILIZATION<br>3/18 = 3/18                                                                                                                                               |
| 79 |              | ELECTRICAL - SERVICE EXTENSION      | 10 days  | Fri 3/19/21 | Thu 4/1/21  | EL - SERVICE<br>3/19 4/1                                                                                                                                                             |
| 80 |              | PLUMBING - SERVICE EXTENSION        | 8 days   | Fri 3/19/21 | Tue 3/30/21 | PL -SERVICE<br>3/19 3/30                                                                                                                                                             |
|    |              |                                     |          |             |             | Page 2                                                                                                                                                                               |

| D  | Task<br>Mode | Task Name                      | Duration | Start       | Finish      | January 2021   February 2021   March 2021   April 2021   April 2021   May 2021   1 4 7 1013161922252831 3 6 9 121518212427 2 5 8 11141720232629 1 4 7 10131619222528 1 4 7 10131619222528 |
|----|--------------|--------------------------------|----------|-------------|-------------|-------------------------------------------------------------------------------------------------------------------------------------------------------------------------------------------|
| 81 |              | FUEL - SEVICE EXTENSION        | 3 days   | Fri 4/2/21  | Tue 4/6/21  | GAS - SERVICE<br>4/2 — 4/6                                                                                                                                                                |
| 82 |              | PLUMBING - GREASE TRAP INSTALL | 5 days   | Wed 4/7/21  | Tue 4/13/21 | PL - GREASE TRAP<br>4/7 4/13                                                                                                                                                              |
| 83 | -5           | CONCRETE - SITE PREP           | 3 days   | Wed 4/21/21 | Fri 4/23/21 | CONCRETE - PREP<br>4/21 = 4/23                                                                                                                                                            |
| 84 |              | CONCRETE - PATIO INSTALL       | 8 days   | Mon 4/26/21 | Wed 5/5/21  | CONCRETE - INSTALL<br>4/26 5/5                                                                                                                                                            |
| 85 | -5           | STEEL - PERGOLA INSTALL        | 14 days  | Thu 5/6/21  | Tue 5/25/21 | PERGOLA INSTALI<br>5/6 5                                                                                                                                                                  |
| 86 | -5           | GLASS - STOREFRONT INSTALL     | 21 days  | Wed 5/26/21 | Wed 6/23/21 | 5/26                                                                                                                                                                                      |
| 87 |              | JDR - SITE OPEN                | 1 day    | Tue 8/17/21 | Tue 8/17/21 |                                                                                                                                                                                           |
| 88 |              | INTERIOR                       | 106 days | Wed 3/24/21 | Wed 8/18/21 | INT                                                                                                                                                                                       |
| 89 | -,           | JDR - INTERIOR PREP            | 1 day    | Wed 3/24/21 | Wed 3/24/21 | PREP<br>3/24 = 3/24                                                                                                                                                                       |
| 90 |              | CARPENTRY - INTERIOR FRAMING   | 21 days  | Thu 3/25/21 | Thu 4/22/21 | INTERIOR FRAMING<br>3/25 4/22                                                                                                                                                             |
| 91 |              | PLUMBING - ROUGH               | 15 days  | Mon 4/12/21 | Fri 4/30/21 | ROUGH PLUMBING<br>4/12 4/30                                                                                                                                                               |
| 92 |              | ELECTRICAL - ROUGH             | 15 days  | Tue 4/27/21 | Mon 5/17/21 | ROUGH ELECTRICAL<br>4/27 5/17                                                                                                                                                             |
| 93 |              | HVAC - ROUGH                   | 10 days  | Tue 4/27/21 | Mon 5/10/21 | ROUGH HVAC<br>4/27 5/10                                                                                                                                                                   |
| 94 | -5           | INSULATION                     | 5 days   | Fri 5/21/21 | Thu 5/27/21 | INSULATI<br>5/21                                                                                                                                                                          |
| 95 | -,           | DRYWALL - INSTALLATION         | 10 days  | Fri 5/28/21 | Thu 6/10/21 | DRYW<br>5/28 =                                                                                                                                                                            |
| 96 | -5           | DRYWALL - COMPOUND 1           | 3 days   | Fri 6/11/21 | Tue 6/15/21 |                                                                                                                                                                                           |
| 97 |              | DRYWALL - COMPOUND 2           | 2 days   | Wed 6/16/21 | Thu 6/17/21 |                                                                                                                                                                                           |
|    |              |                                |          |             |             | Page 3                                                                                                                                                                                    |