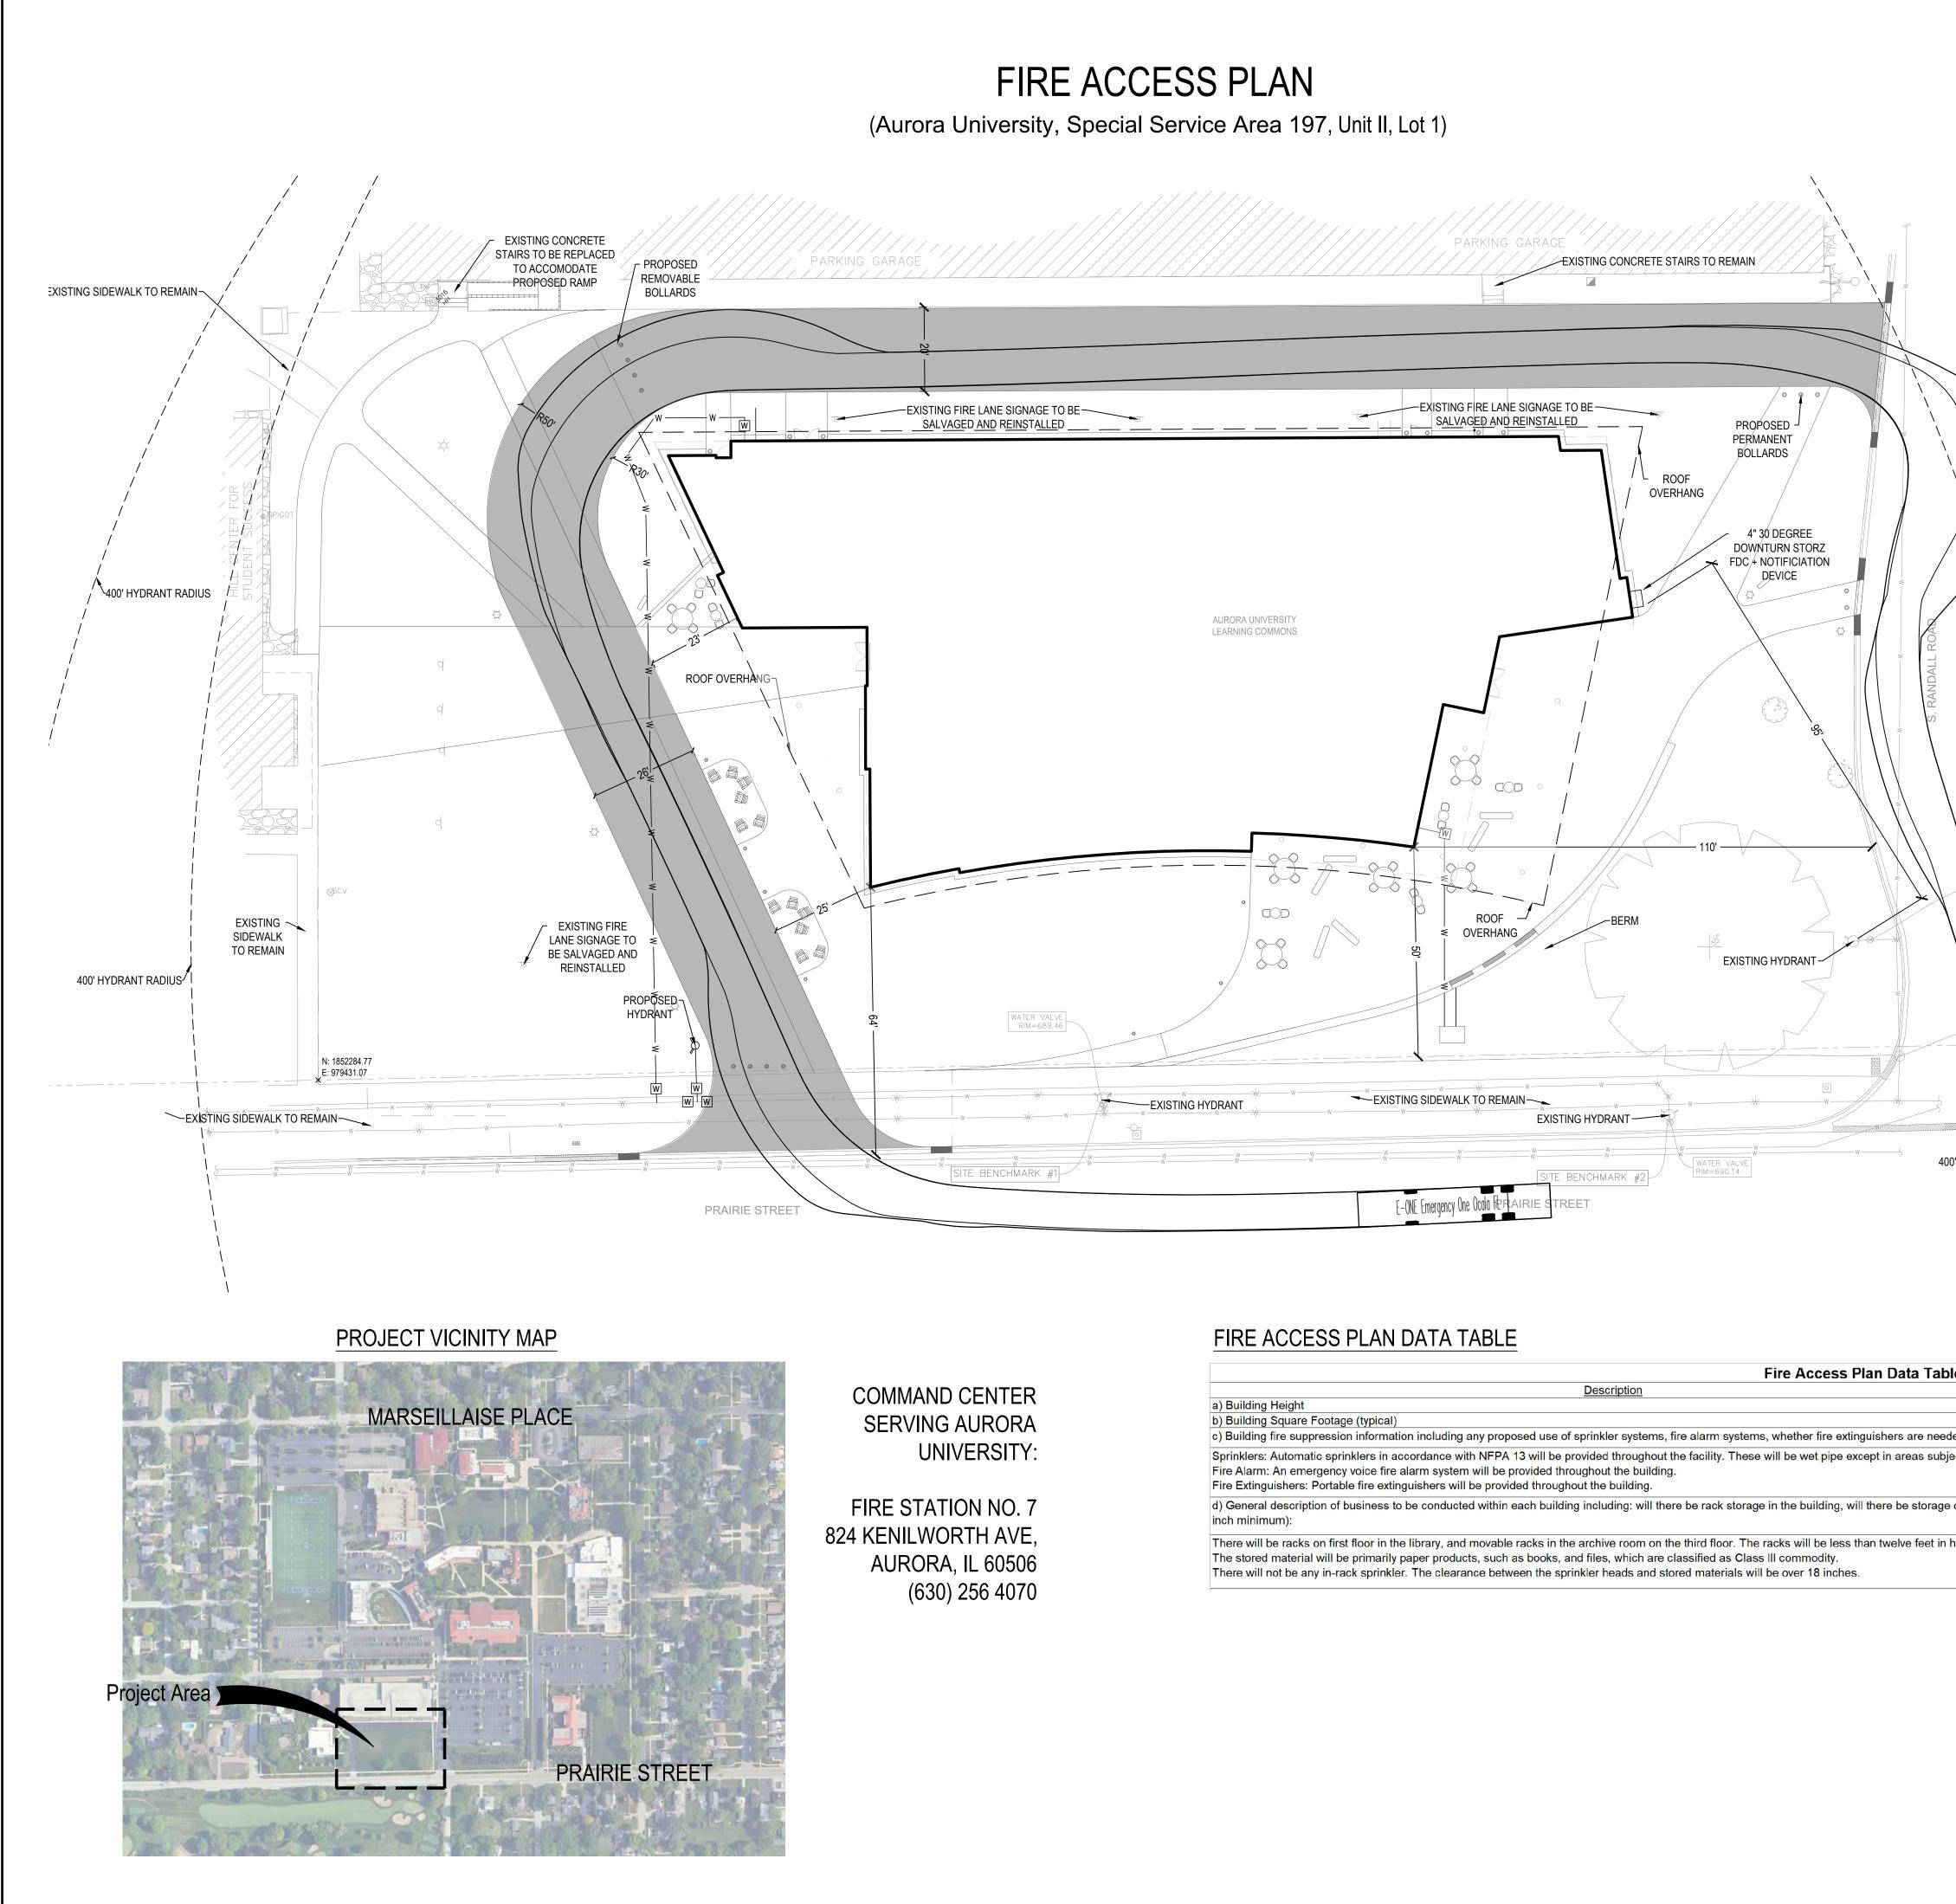

Sprinklers: Automatic sprinklers in accordance with NFPA 13 will be provided throughout the facility. These will be wet pipe except in areas subject the second statement of t

|                                                                                                                                                                                                                                                                                                                                                                                                                                                                                                                                                                                                                                                                                                                                                                                                                                                                                                                                                                                                                                                                                                                                                                                                                                                                                                                                                                                                                                                                                                                                                                                                                                                                                                                                                                                                                                                                                                                                                                                                                                                                       | ,                                                                                                                                                                                                                            |
|-----------------------------------------------------------------------------------------------------------------------------------------------------------------------------------------------------------------------------------------------------------------------------------------------------------------------------------------------------------------------------------------------------------------------------------------------------------------------------------------------------------------------------------------------------------------------------------------------------------------------------------------------------------------------------------------------------------------------------------------------------------------------------------------------------------------------------------------------------------------------------------------------------------------------------------------------------------------------------------------------------------------------------------------------------------------------------------------------------------------------------------------------------------------------------------------------------------------------------------------------------------------------------------------------------------------------------------------------------------------------------------------------------------------------------------------------------------------------------------------------------------------------------------------------------------------------------------------------------------------------------------------------------------------------------------------------------------------------------------------------------------------------------------------------------------------------------------------------------------------------------------------------------------------------------------------------------------------------------------------------------------------------------------------------------------------------|------------------------------------------------------------------------------------------------------------------------------------------------------------------------------------------------------------------------------|
| 46 333         Image: State of the stat |                                                                                                                                                                                                                              |
| LEGEND<br>DESIGNATES 20' FIRE APPARATUS<br>ACCESS ROAD                                                                                                                                                                                                                                                                                                                                                                                                                                                                                                                                                                                                                                                                                                                                                                                                                                                                                                                                                                                                                                                                                                                                                                                                                                                                                                                                                                                                                                                                                                                                                                                                                                                                                                                                                                                                                                                                                                                                                                                                                | SSAT WACKER<br>SUITE 900<br>CHICAGO, IL 60601<br>312.641.0770<br>www.smithgroup.com                                                                                                                                          |
|                                                                                                                                                                                                                                                                                                                                                                                                                                                                                                                                                                                                                                                                                                                                                                                                                                                                                                                                                                                                                                                                                                                                                                                                                                                                                                                                                                                                                                                                                                                                                                                                                                                                                                                                                                                                                                                                                                                                                                                                                                                                       | Consultant Two         DISCIPLINE TWO         Address Two         City, State, Zip         Phone         Consultant One         DISCIPLINE ONE         Address One         City, State, Zip         Phone         ISSUED FOR |
| WATER VALVEI<br>RIM=691.71                                                                                                                                                                                                                                                                                                                                                                                                                                                                                                                                                                                                                                                                                                                                                                                                                                                                                                                                                                                                                                                                                                                                                                                                                                                                                                                                                                                                                                                                                                                                                                                                                                                                                                                                                                                                                                                                                                                                                                                                                                            | ISSUED FOR       REV       DATE                                                                                                                                                                                              |
| WATER VANHOLE<br>CLOSED<br>4' DIA. CONCRETE<br>IM=690.44<br>P=685.49(N_S)12"DIP<br>00' HYDRANT RADIUS                                                                                                                                                                                                                                                                                                                                                                                                                                                                                                                                                                                                                                                                                                                                                                                                                                                                                                                                                                                                                                                                                                                                                                                                                                                                                                                                                                                                                                                                                                                                                                                                                                                                                                                                                                                                                                                                                                                                                                 | PLANNING & ZONING RESUBMISSION       05/06/2025         ISSUED FOR PERMIT       03/27/2025         SEALS AND SIGNATURES       SEALS AND SIGNATURES                                                                           |
| ble         Value       Unit         42.50       feet         49,300       gross square feet                                                                                                                                                                                                                                                                                                                                                                                                                                                                                                                                                                                                                                                                                                                                                                                                                                                                                                                                                                                                                                                                                                                                                                                                                                                                                                                                                                                                                                                                                                                                                                                                                                                                                                                                                                                                                                                                                                                                                                          | KEY PLAN                                                                                                                                                                                                                     |
| ded:<br>ject to freezing where dry pipe sprinklers will be provided.<br>e of combustible materials over twelve feet in height, clearance of sprinkler heads and stored materials (18<br>height.                                                                                                                                                                                                                                                                                                                                                                                                                                                                                                                                                                                                                                                                                                                                                                                                                                                                                                                                                                                                                                                                                                                                                                                                                                                                                                                                                                                                                                                                                                                                                                                                                                                                                                                                                                                                                                                                       | DRAWING TITLE                                                                                                                                                                                                                |
|                                                                                                                                                                                                                                                                                                                                                                                                                                                                                                                                                                                                                                                                                                                                                                                                                                                                                                                                                                                                                                                                                                                                                                                                                                                                                                                                                                                                                                                                                                                                                                                                                                                                                                                                                                                                                                                                                                                                                                                                                                                                       | FIRE ACCESS PLAN<br>$ \begin{array}{c}                                     $                                                                                                                                                 |
|                                                                                                                                                                                                                                                                                                                                                                                                                                                                                                                                                                                                                                                                                                                                                                                                                                                                                                                                                                                                                                                                                                                                                                                                                                                                                                                                                                                                                                                                                                                                                                                                                                                                                                                                                                                                                                                                                                                                                                                                                                                                       | PROJECT NUMBER  SFP 1/1 DRAWING NUMBER                                                                                                                                                                                       |