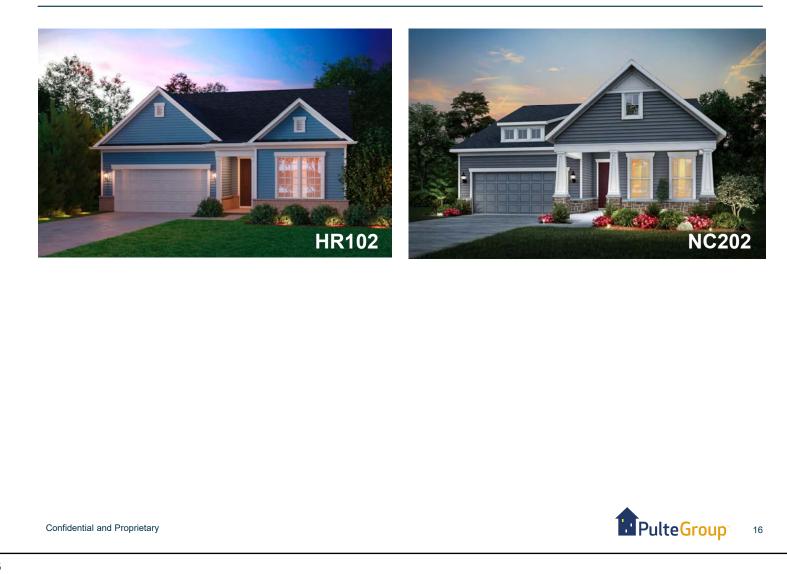

|      |        | Loft/Sunroom |            |
| Stellar | 2,421             | 2-4 | 2-3  | 3      | Basement /   | 7          |
|         |                   |     |      |        | Loft/Sunroom |            |
| Renown  | 2,754             | 2-4 | 2-3  | 3      | Basement /   | 5          |
|         |                   |     |      |        | Loft/Sunroom |            |



# Scenic

PulteGroup<sup>®</sup> 3

#### Scenic – Vista



#### Scenic – Vista





#### Scenic – Meadow



#### Scenic – Meadow





#### Scenic – Mirage



### Scenic – Mirage





# Distinctive

PulteGroup 10

#### **Distinctive – Prosperity**



#### **Distinctive – Prosperity**



#### **Distinctive – Mystique**



#### **Distinctive – Mystique**



#### **Distinctive – Palmary**



#### **Distinctive – Palmary**



### **Distinctive – Prestige**



#### **Distinctive – Prestige**







# **Echelon**

PulteGroup 19

#### **Echelon – Stardom**



#### Echelon – Stardom





#### **Echelon – Stellar**



#### Echelon – Stellar



#### **Echelon – Renown**



#### Echelon – Renown





# Conceptual Amenity Elevation



### **Monotony Code Restrictions – City of Aurora, IL**

#### Single Family Detached Communities

- a. The following criteria apply to homes on straight or curved streets, cul-de-sacs and corner lots.
  - No house shall have the same <u>configuration</u> that is within one (1) house on either side <u>or</u> on any of the three houses most directly across the street from the subject house. Additionally, the house directly behind a corner subject house is included in these criteria.
  - N