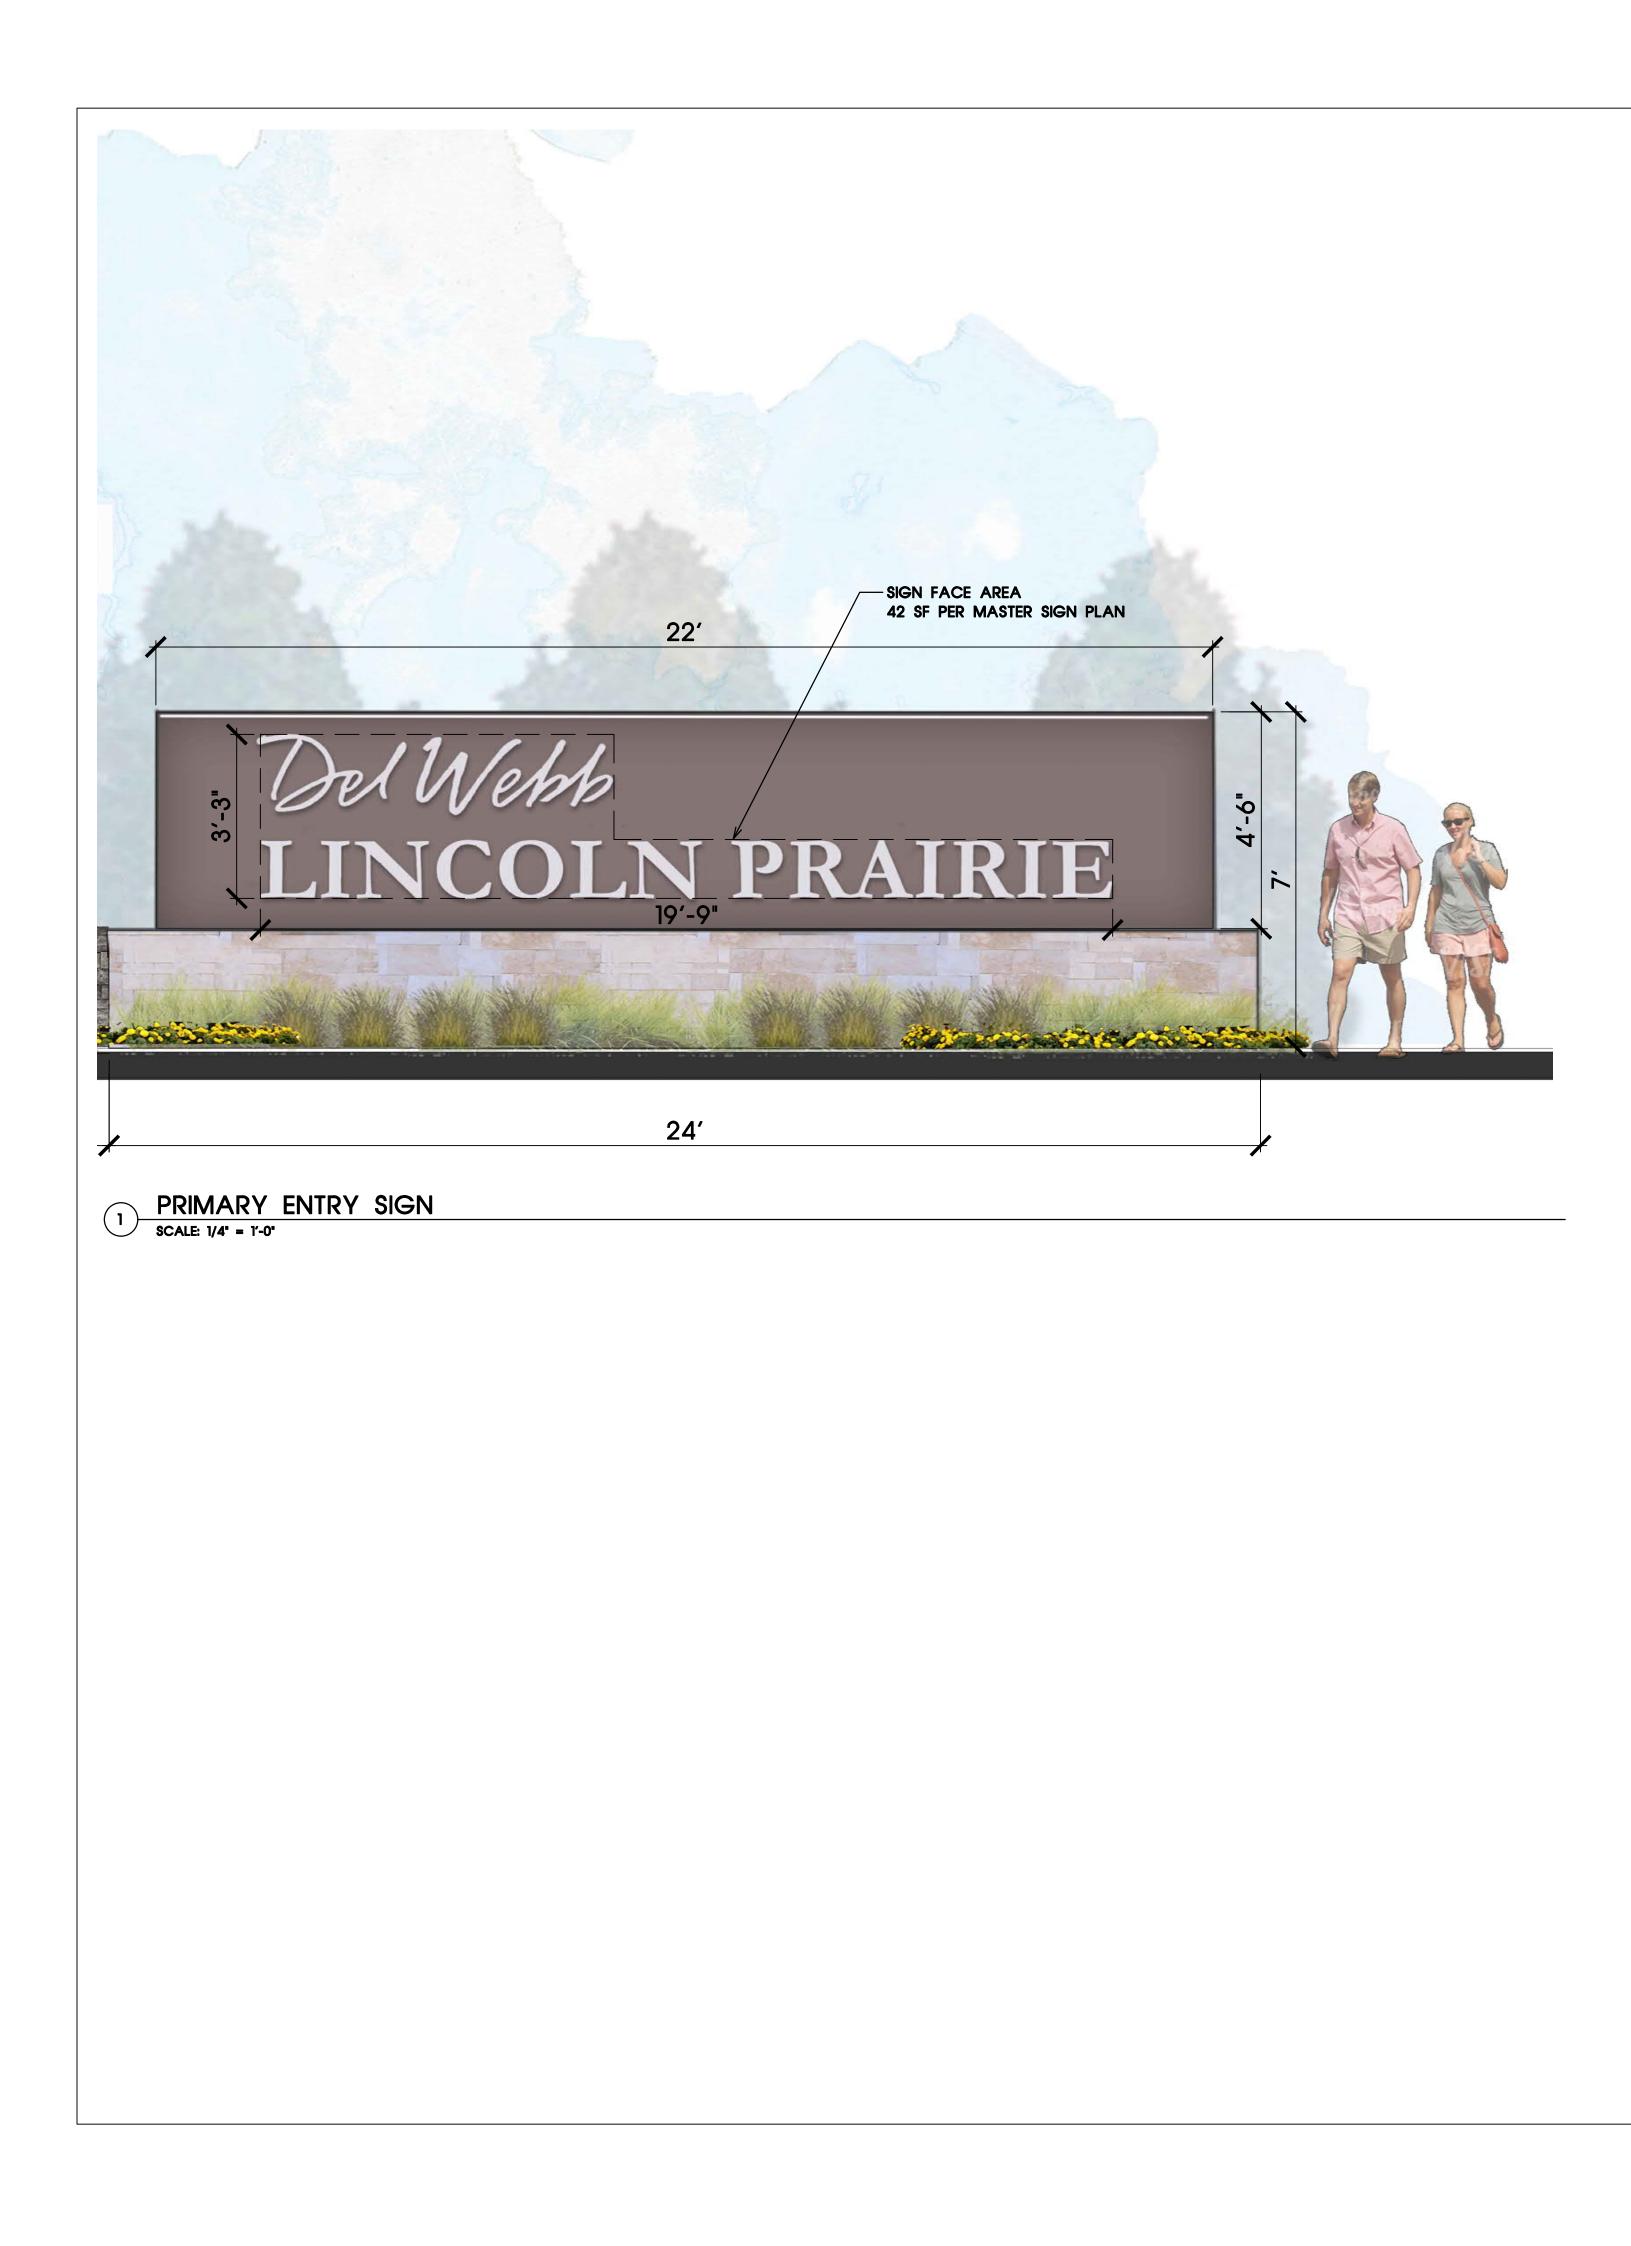

|                      | Elevation Data Table: Ground                                                                                                                                                                                                                                                                                                                                                                                                                                | l Signage                                                               |                                                                                                                       |  |
|----------------------|-------------------------------------------------------------------------------------------------------------------------------------------------------------------------------------------------------------------------------------------------------------------------------------------------------------------------------------------------------------------------------------------------------------------------------------------------------------|-------------------------------------------------------------------------|-----------------------------------------------------------------------------------------------------------------------|--|
| Ground Sign #        | Description                                                                                                                                                                                                                                                                                                                                                                                                                                                 | Value                                                                   | <u>Unit</u>                                                                                                           |  |
|                      | i) Length of street frontage - on which Sign is Located                                                                                                                                                                                                                                                                                                                                                                                                     | 1,794                                                                   | Feet                                                                                                                  |  |
|                      | ii) Width of Sign Face                                                                                                                                                                                                                                                                                                                                                                                                                                      | 22.00                                                                   | Feet                                                                                                                  |  |
|                      | iii) Height of Sign Face                                                                                                                                                                                                                                                                                                                                                                                                                                    | 4.50                                                                    | Feet                                                                                                                  |  |
|                      | vi) Square Footage of Sign Face                                                                                                                                                                                                                                                                                                                                                                                                                             | 99                                                                      | Square Feet                                                                                                           |  |
|                      | v) Height of Sign (overall)                                                                                                                                                                                                                                                                                                                                                                                                                                 | 7                                                                       | Feet                                                                                                                  |  |
|                      | vi) Width of Sign (overall)                                                                                                                                                                                                                                                                                                                                                                                                                                 | 24                                                                      | Feet                                                                                                                  |  |
| 1                    | vii) Type of Sign                                                                                                                                                                                                                                                                                                                                                                                                                                           |                                                                         | Monument Sign                                                                                                         |  |
|                      | viii) Type of Sign Base                                                                                                                                                                                                                                                                                                                                                                                                                                     |                                                                         | Ground Mounted                                                                                                        |  |
|                      | ix) Is there a Digital Display                                                                                                                                                                                                                                                                                                                                                                                                                              | No                                                                      |                                                                                                                       |  |
|                      | If Yes then, Location of Digital Display on the sign                                                                                                                                                                                                                                                                                                                                                                                                        |                                                                         |                                                                                                                       |  |
|                      | Height of Digital Display                                                                                                                                                                                                                                                                                                                                                                                                                                   |                                                                         | Feet                                                                                                                  |  |
|                      | Width of Digital Display                                                                                                                                                                                                                                                                                                                                                                                                                                    |                                                                         | Feet                                                                                                                  |  |
|                      | Square Footage of Digital Display                                                                                                                                                                                                                                                                                                                                                                                                                           | -                                                                       | Square Feet                                                                                                           |  |
|                      | Percent of Digital Display Sign Coverage                                                                                                                                                                                                                                                                                                                                                                                                                    |                                                                         | Percent                                                                                                               |  |
|                      |                                                                                                                                                                                                                                                                                                                                                                                                                                                             |                                                                         | 1 0100110                                                                                                             |  |
| Ground Sign #        | Description                                                                                                                                                                                                                                                                                                                                                                                                                                                 | Value                                                                   | <u>Unit</u>                                                                                                           |  |
| <u>Ground Sign #</u> |                                                                                                                                                                                                                                                                                                                                                                                                                                                             |                                                                         | <u>Unit</u>                                                                                                           |  |
| <u>Ground Sign #</u> | Description                                                                                                                                                                                                                                                                                                                                                                                                                                                 | <u>Value</u>                                                            | <u>Unit</u>                                                                                                           |  |
| <u>Ground Sign #</u> | Description<br>i) Length of street frontage - on which Sign is Located                                                                                                                                                                                                                                                                                                                                                                                      | <u>Value</u><br>1,819<br>22.00                                          | <u>Unit</u><br>Feet                                                                                                   |  |
| <u>Ground Sign #</u> | Description<br>i) Length of street frontage - on which Sign is Located<br>ii) Width of Sign Face                                                                                                                                                                                                                                                                                                                                                            | <u>Value</u><br>1,819<br>22.00<br>4.50                                  | <u>Unit</u><br>Feet<br>Feet                                                                                           |  |
| <u>Ground Sign #</u> | Description<br>i) Length of street frontage - on which Sign is Located<br>ii) Width of Sign Face<br>iii) Height of Sign Face                                                                                                                                                                                                                                                                                                                                | <u>Value</u><br>1,819<br>22.00<br>4.50<br>99<br>7                       | <u>Unit</u><br>Feet<br>Feet<br>Feet<br>Square Feet<br>Feet                                                            |  |
| <u>Ground Sign #</u> | <u>Description</u><br>i) Length of street frontage - on which Sign is Located<br>ii) Width of Sign Face<br>iii) Height of Sign Face<br>vi) Square Footage of Sign Face                                                                                                                                                                                                                                                                                      | <u>Value</u><br>1,819<br>22.00<br>4.50<br>99<br>7                       | <u>Unit</u><br>Feet<br>Feet<br>Feet<br>Square Feet                                                                    |  |
|                      | <u>Description</u><br>i) Length of street frontage - on which Sign is Located<br>ii) Width of Sign Face<br>iii) Height of Sign Face<br>vi) Square Footage of Sign Face<br>v) Height of Sign (overall)                                                                                                                                                                                                                                                       | <u>Value</u><br>1,819<br>22.00<br>4.50<br>99<br>7                       | <u>Unit</u><br>Feet<br>Feet<br>Feet<br>Square Feet<br>Feet                                                            |  |
| <u>Ground Sign #</u> | <u>Description</u><br>i) Length of street frontage - on which Sign is Located<br>ii) Width of Sign Face<br>iii) Height of Sign Face<br>vi) Square Footage of Sign Face<br>v) Height of Sign (overall)<br>vi) Width of Sign (overall)                                                                                                                                                                                                                        | <u>Value</u><br>1,819<br>22.00<br>4.50<br>99<br>7<br>24                 | Unit<br>Feet<br>Feet<br>Feet<br>Square Feet<br>Feet<br>Feet                                                           |  |
|                      | Description<br>i) Length of street frontage - on which Sign is Located<br>ii) Width of Sign Face<br>iii) Height of Sign Face<br>vi) Square Footage of Sign Face<br>v) Height of Sign (overall)<br>vi) Width of Sign (overall)<br>vii) Type of Sign<br>viii) Type of Sign Base<br>ix) Is there a Digital Display                                                                                                                                             | Value<br>1,819<br>22.00<br>4.50<br>99<br>7<br>24<br>7<br>24             | Unit<br>Feet<br>Feet<br>Feet<br>Square Feet<br>Feet<br>Feet<br>Monument Sign                                          |  |
|                      | Description<br>i) Length of street frontage - on which Sign is Located<br>ii) Width of Sign Face<br>iii) Height of Sign Face<br>vi) Square Footage of Sign Face<br>v) Height of Sign (overall)<br>vi) Width of Sign (overall)<br>vii) Type of Sign<br>viii) Type of Sign Base                                                                                                                                                                               | Value<br>1,819<br>22.00<br>4.50<br>99<br>7<br>24<br>7<br>24             | Unit<br>Feet<br>Feet<br>Feet<br>Square Feet<br>Feet<br>Feet<br>Monument Sign                                          |  |
|                      | Description<br>i) Length of street frontage - on which Sign is Located<br>ii) Width of Sign Face<br>iii) Height of Sign Face<br>vi) Square Footage of Sign Face<br>v) Height of Sign (overall)<br>vi) Width of Sign (overall)<br>vii) Type of Sign<br>viii) Type of Sign Base<br>ix) Is there a Digital Display                                                                                                                                             | <u>Value</u> 1,819 22.00 4.50 99 7 24 No                                | Unit<br>Feet<br>Feet<br>Feet<br>Square Feet<br>Feet<br>Feet<br>Monument Sign                                          |  |
|                      | Description         i) Length of street frontage - on which Sign is Located         ii) Width of Sign Face         iii) Height of Sign Face         vi) Square Footage of Sign Face         v) Height of Sign (overall)         vi) Width of Sign (overall)         vii) Type of Sign         viii) Type of Sign Base         ix) Is there a Digital Display         If Yes then, Location of Digital Display on the sign         Width of Digital Display  | Value<br>1,819<br>22.00<br>4.50<br>99<br>7<br>24<br>7<br>24<br>No       | Unit<br>Feet<br>Feet<br>Square Feet<br>Square Feet<br>Feet<br>Feet<br>Monument Sign<br>Ground Mounted                 |  |
|                      | Description         i) Length of street frontage - on which Sign is Located         ii) Width of Sign Face         iii) Height of Sign Face         vi) Square Footage of Sign Face         v) Height of Sign (overall)         vi) Width of Sign (overall)         vii) Type of Sign         viii) Type of Sign Base         ix) Is there a Digital Display         If Yes then, Location of Digital Display on the sign         Height of Digital Display | Value<br>1,819<br>22.00<br>4.50<br>99<br>7<br>24<br>7<br>24<br>No       | Unit<br>Feet<br>Feet<br>Square Feet<br>Square Feet<br>Feet<br>Feet<br>Monument Sign<br>Ground Mounted<br>Feet         |  |
|                      | Description         i) Length of street frontage - on which Sign is Located         ii) Width of Sign Face         iii) Height of Sign Face         vi) Square Footage of Sign Face         v) Height of Sign (overall)         vi) Width of Sign (overall)         vii) Type of Sign         viii) Type of Sign Base         ix) Is there a Digital Display         If Yes then, Location of Digital Display on the sign         Width of Digital Display  | Value<br>1,819<br>22.00<br>4.50<br>99<br>7<br>24<br>7<br>24<br>No<br>No | Unit<br>Feet<br>Feet<br>Square Feet<br>Square Feet<br>Feet<br>Feet<br>Monument Sign<br>Ground Mounted<br>Feet<br>Feet |  |