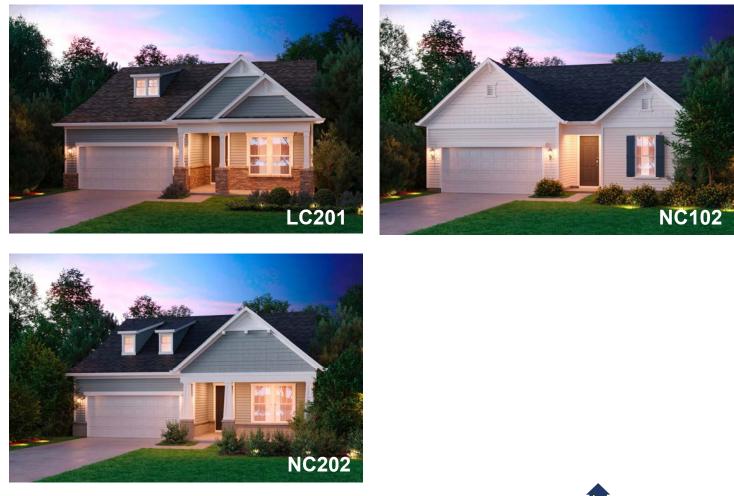

-----|------------|
| Stardom | 2,213             | 2-4 | 2-3  | 3      | Basement /   | 5          |
|         |                   |     |      |        | Loft/Sunroom |            |
| Stellar | 2,421             | 2-4 | 2-3  | 3      | Basement /   | 7          |
|         |                   |     |      |        | Loft/Sunroom |            |
| Renown  | 2,754             | 2-4 | 2-3  | 3      | Basement /   | 5          |
|         |                   |     |      |        | Loft/Sunroom |            |



# Scenic

PulteGroup<sup>®</sup> 3

#### Scenic – Vista



#### Scenic – Vista





#### Scenic – Meadow



#### Scenic – Meadow





#### Scenic – Mirage



### Scenic – Mirage





# Distinctive

PulteGroup 10

#### **Distinctive – Prosperity**



#### **Distinctive – Prosperity**



#### **Distinctive – Mystique**



#### **Distinctive – Mystique**



#### **Distinctive – Palmary**



#### **Distinctive – Palmary**



### **Distinctive – Prestige**



#### **Distinctive – Prestige**







# **Echelon**

PulteGroup 19

#### **Echelon – Stardom**



#### Echelon – Stardom





#### **Echelon – Stellar**



#### Echelon – Stellar



#### **Echelon – Renown**



#### Echelon – Renown





# Conceptual Amenity Elevation



### **Monotony Code Restrictions – City of Aurora, IL**

#### Single Family Detached Communities

- a. The following criteria apply to homes on straight or curved streets, cul-de-sacs and corner lots.
  - No house shall have the same <u>configuration</u> that is within one (1) house on either side <u>or</u> on any of the three houses most directly acr