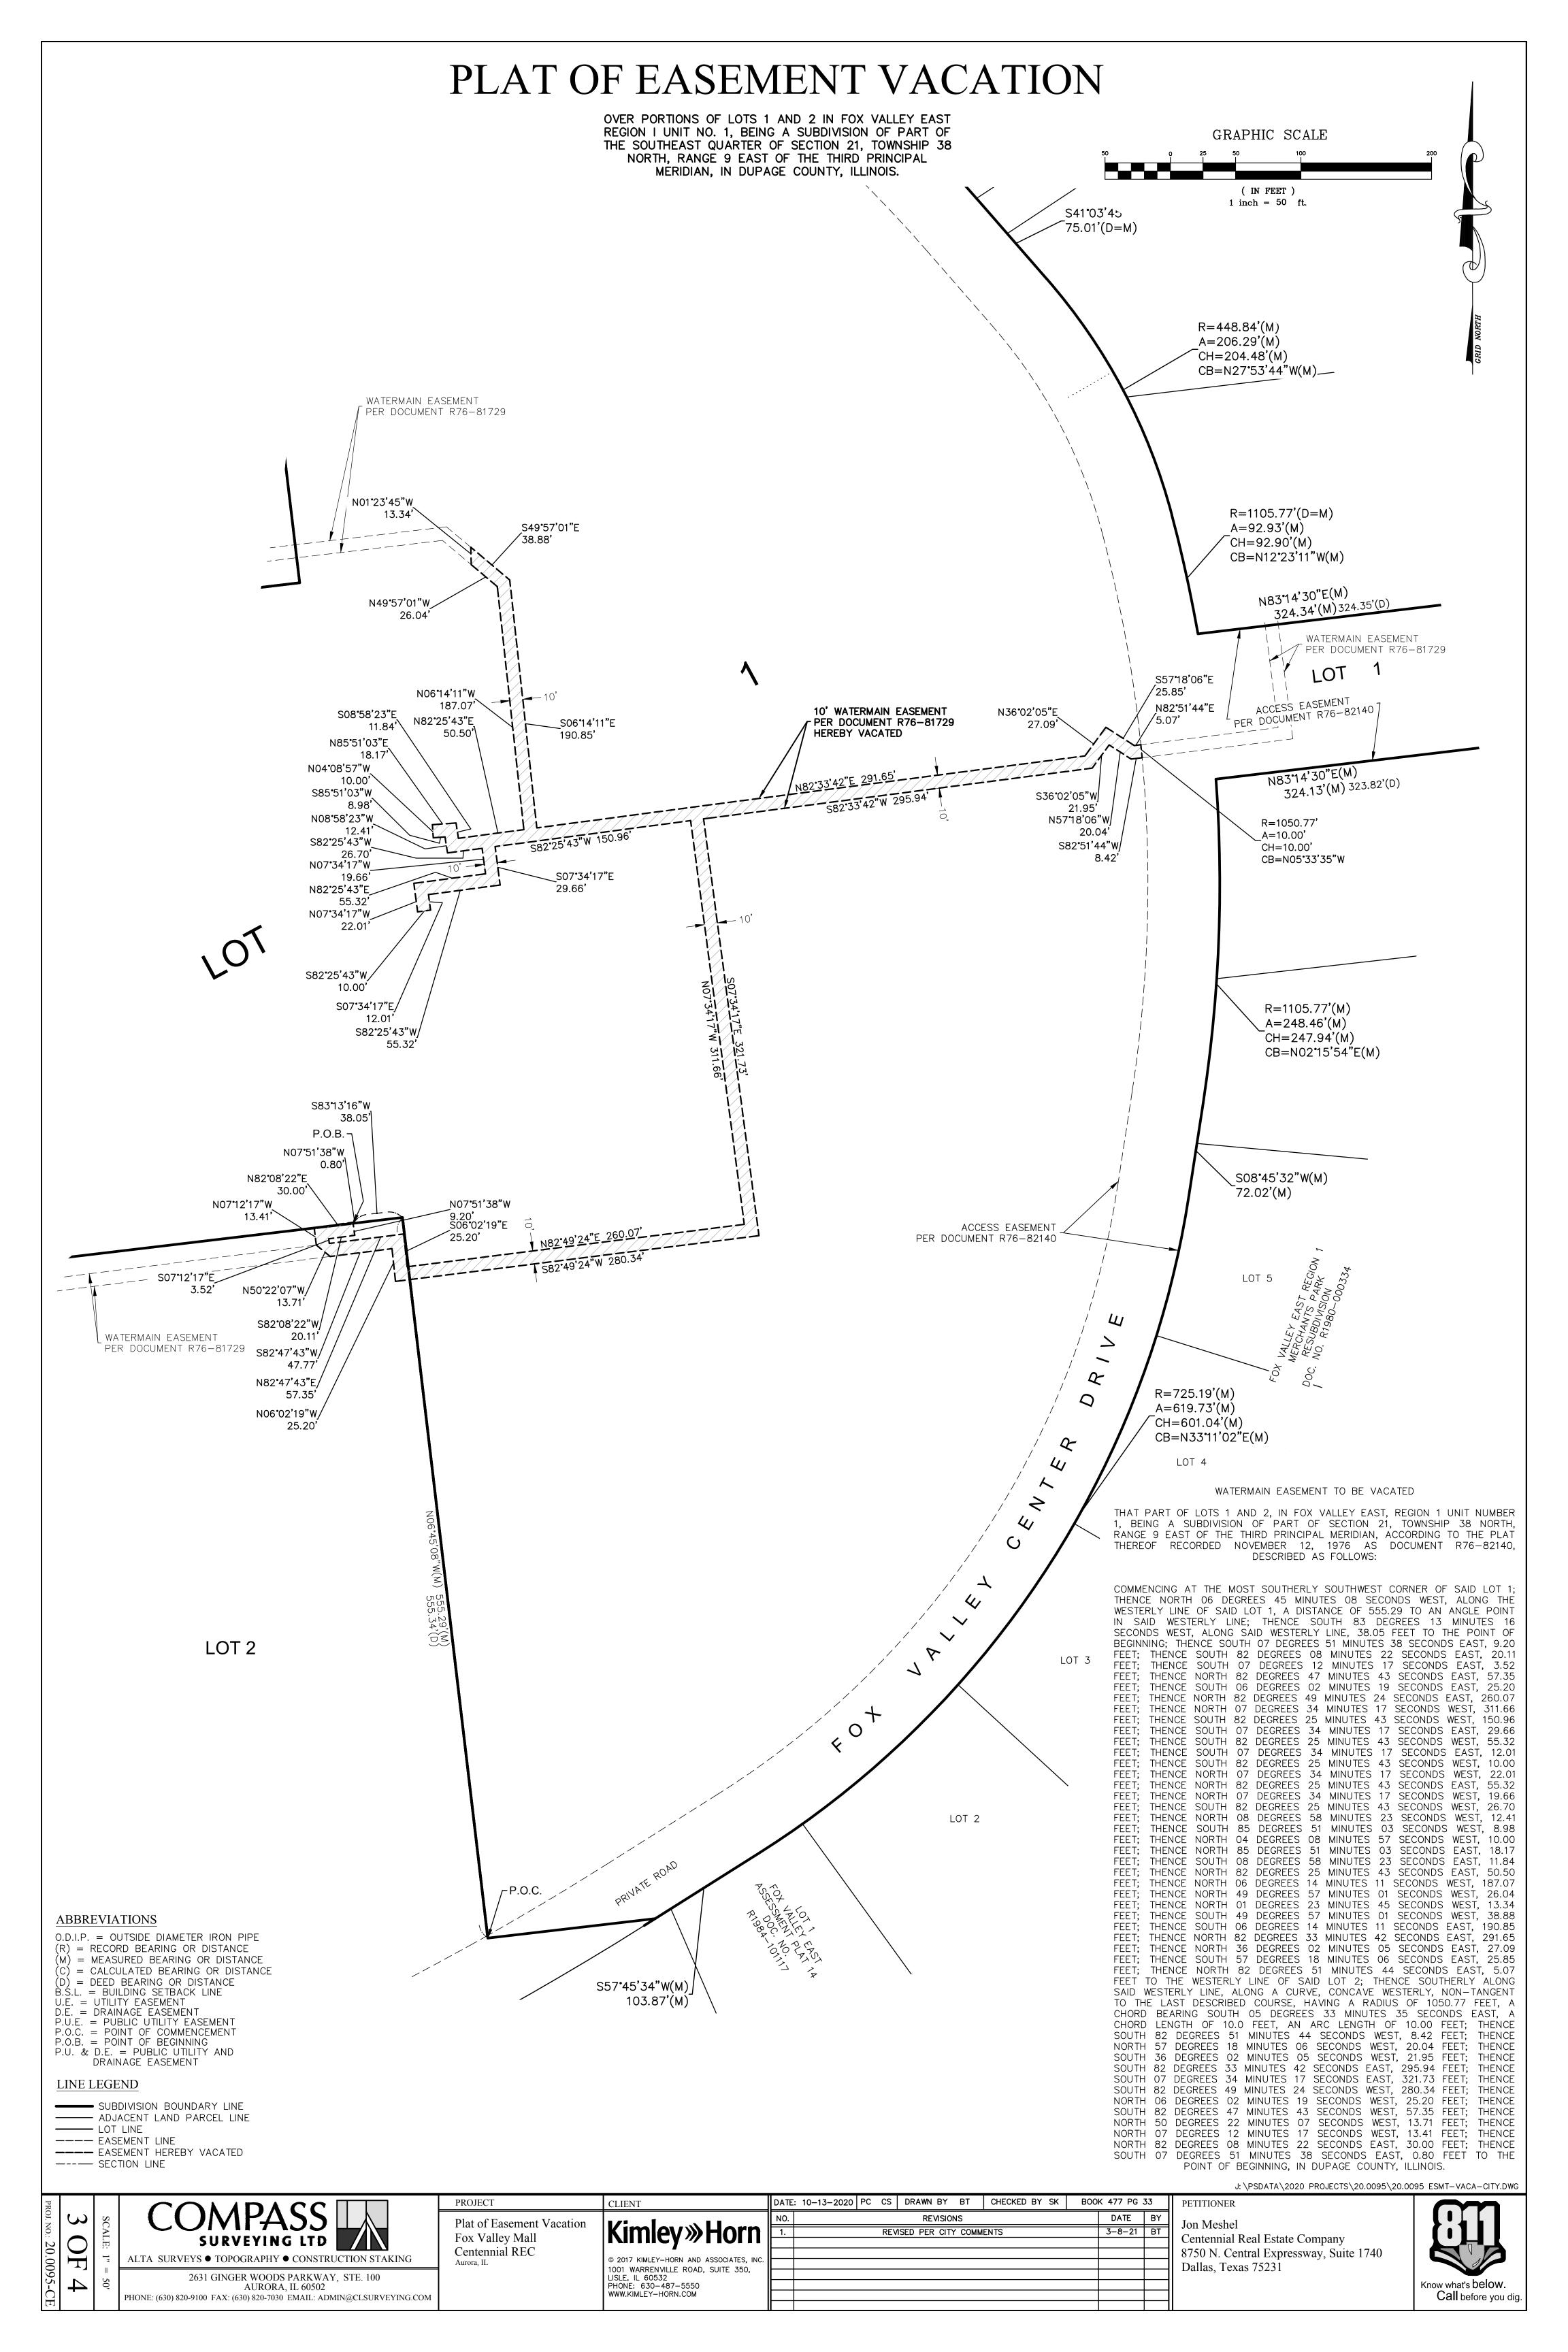

## PLAT OF EASEMENT VACATION

OVER PORTIONS OF LOTS 1 AND 2 IN FOX VALLEY EAST REGION I UNIT NO. 1, BEING A SUBDIVISION OF PART OF THE SOUTHEAST QUARTER OF SECTION 21, TOWNSHIP 38 NORTH, RANGE 9 EAST OF THE THIRD PRINCIPAL MERIDIAN, IN DUPAGE COUNTY, ILLINOIS.