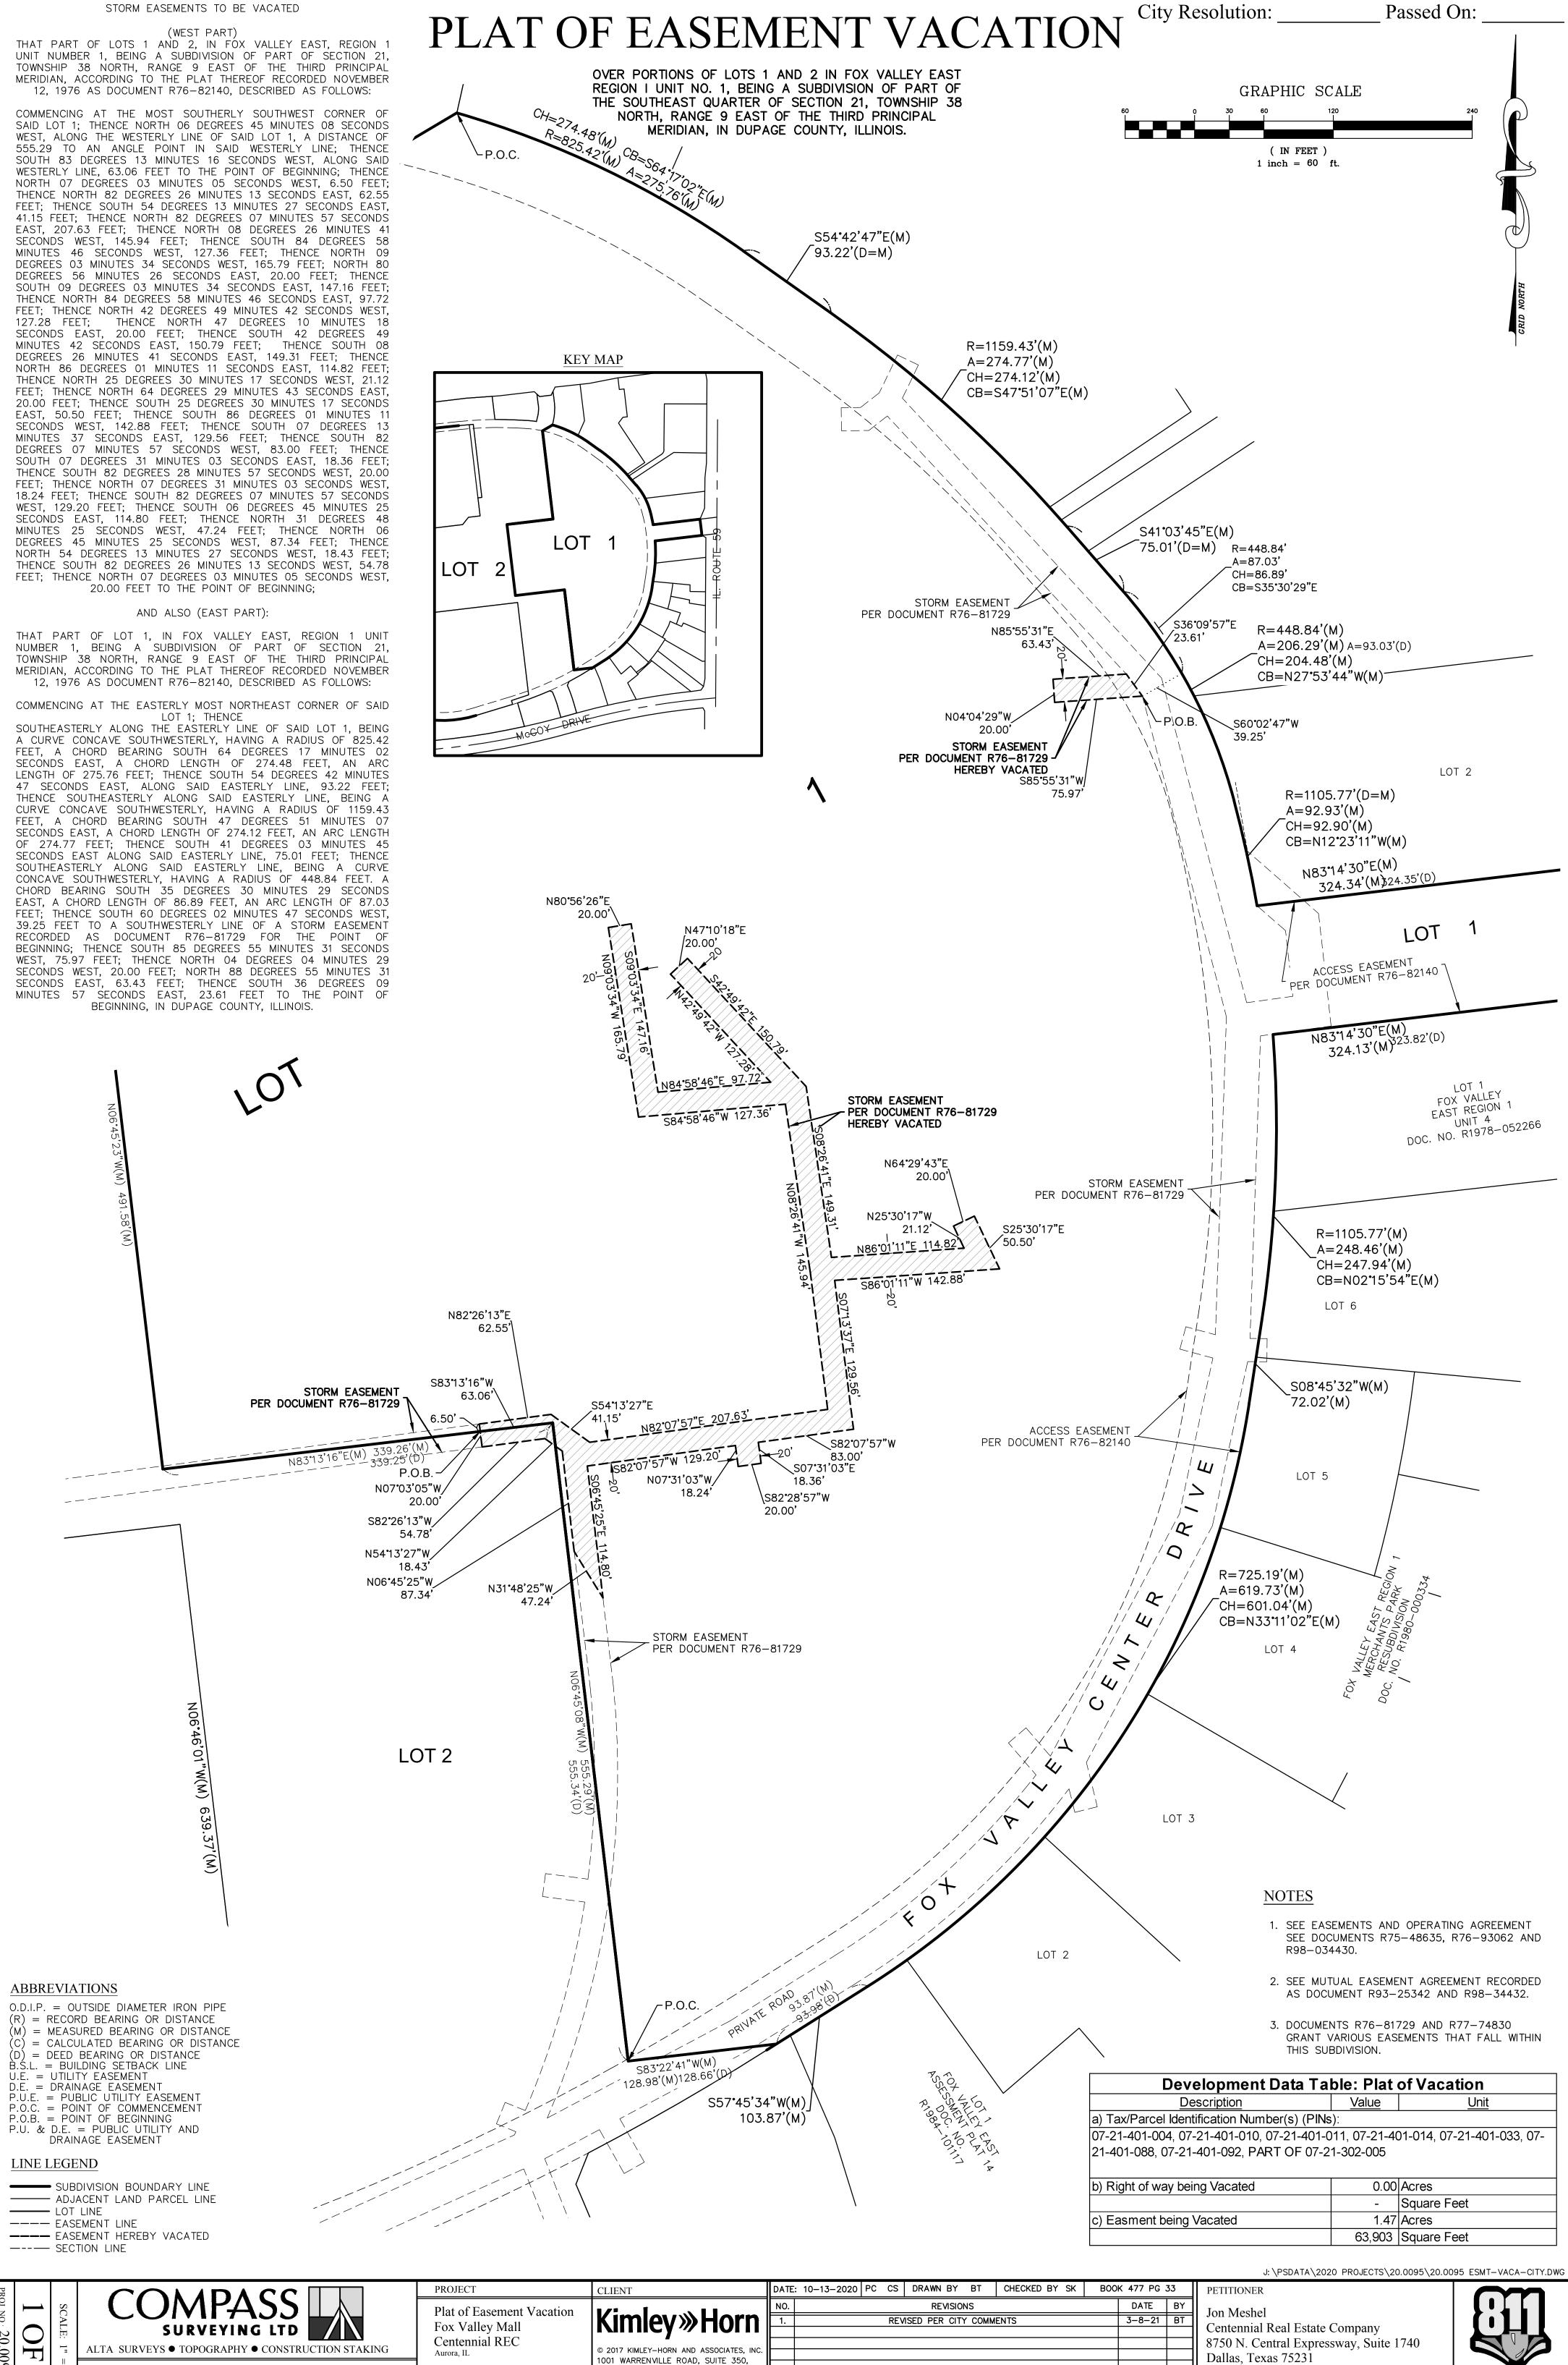

## PLAT OF EASEMENT VACATION

OVER PORTIONS OF LOTS 1 AND 2 IN FOX VALLEY EAST REGION I UNIT NO. 1, BEING A SUBDIVISION OF PART OF THE SOUTHEAST QUARTER OF SECTION 21, TOWNSHIP 38 NORTH, RANGE 9 EAST OF THE THIRD PRINCIPAL MERIDIAN, IN DUPAGE COUNTY, ILLINOIS.