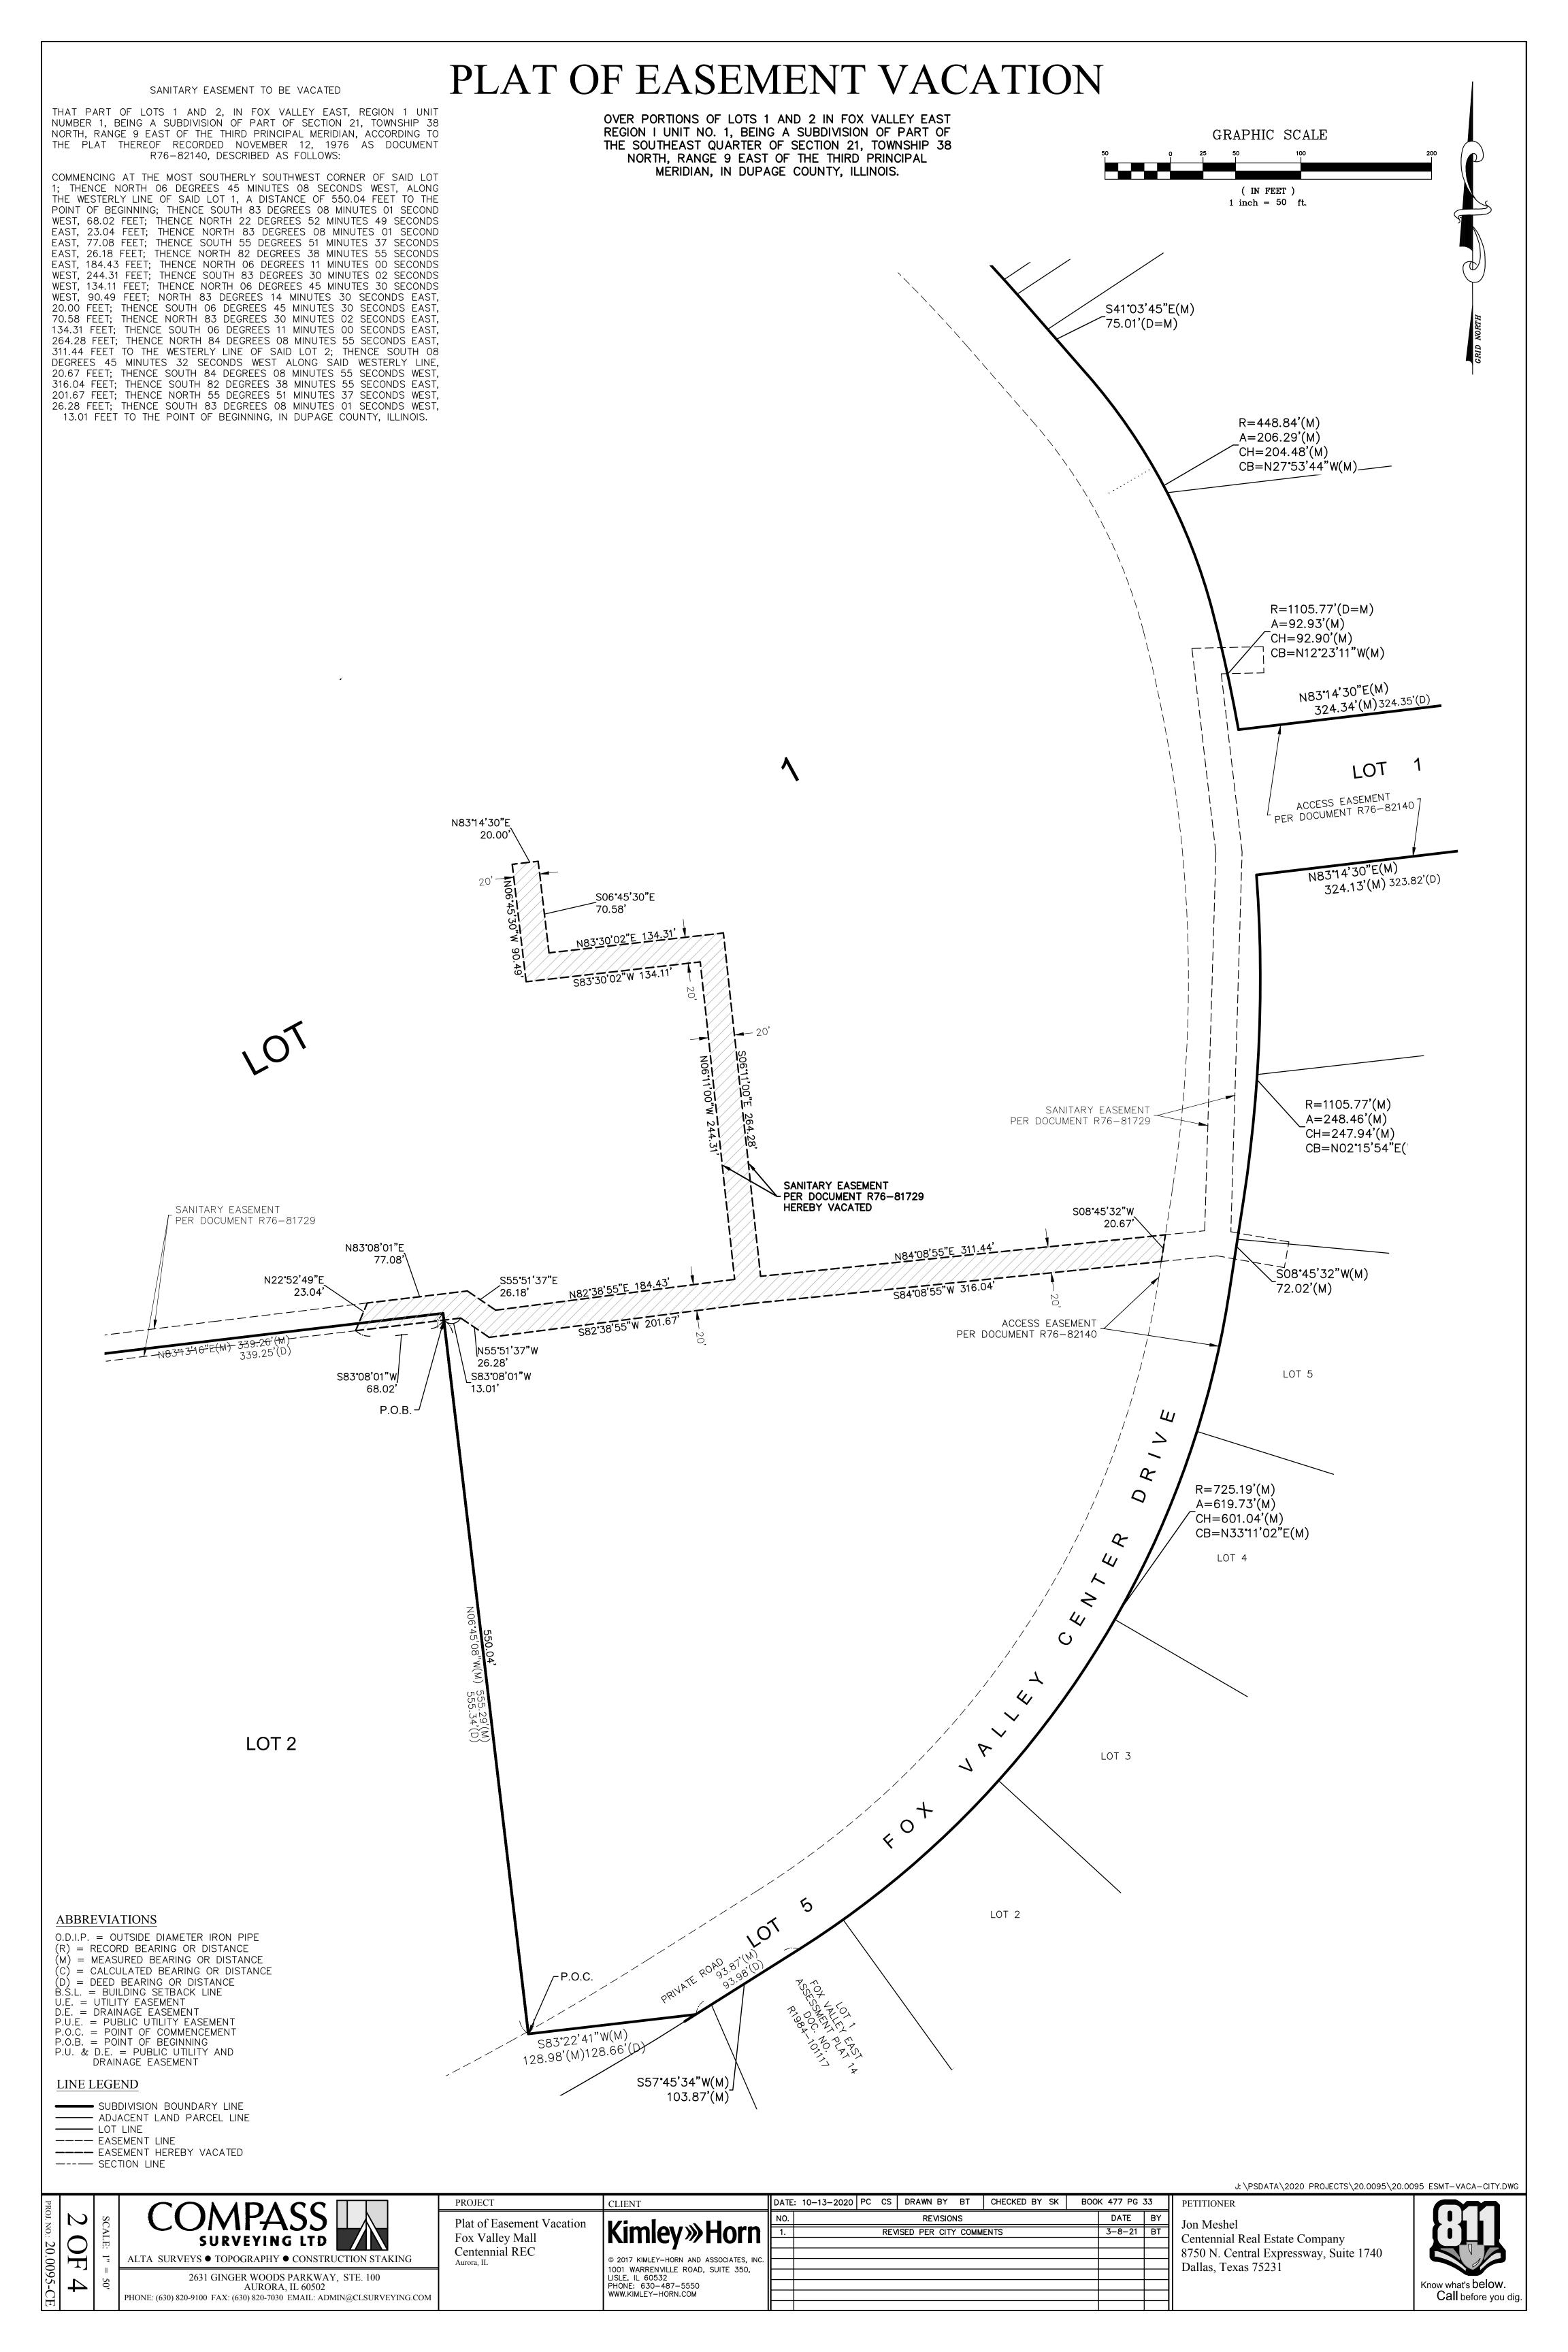

## PLAT OF EASEMENT VACATION

OVER PORTIONS OF LOTS 1 AND 2 IN FOX VALLEY EAST REGION I UNIT NO. 1, BEING A SUBDIVISION OF PART OF THE SOUTHEAST QUARTER OF SECTION 21, TOWNSHIP 38 NORTH, RANGE 9 EAST OF THE THIRD PRINCIPAL MERIDIAN, IN DUPAGE COUNTY, ILLINOIS.