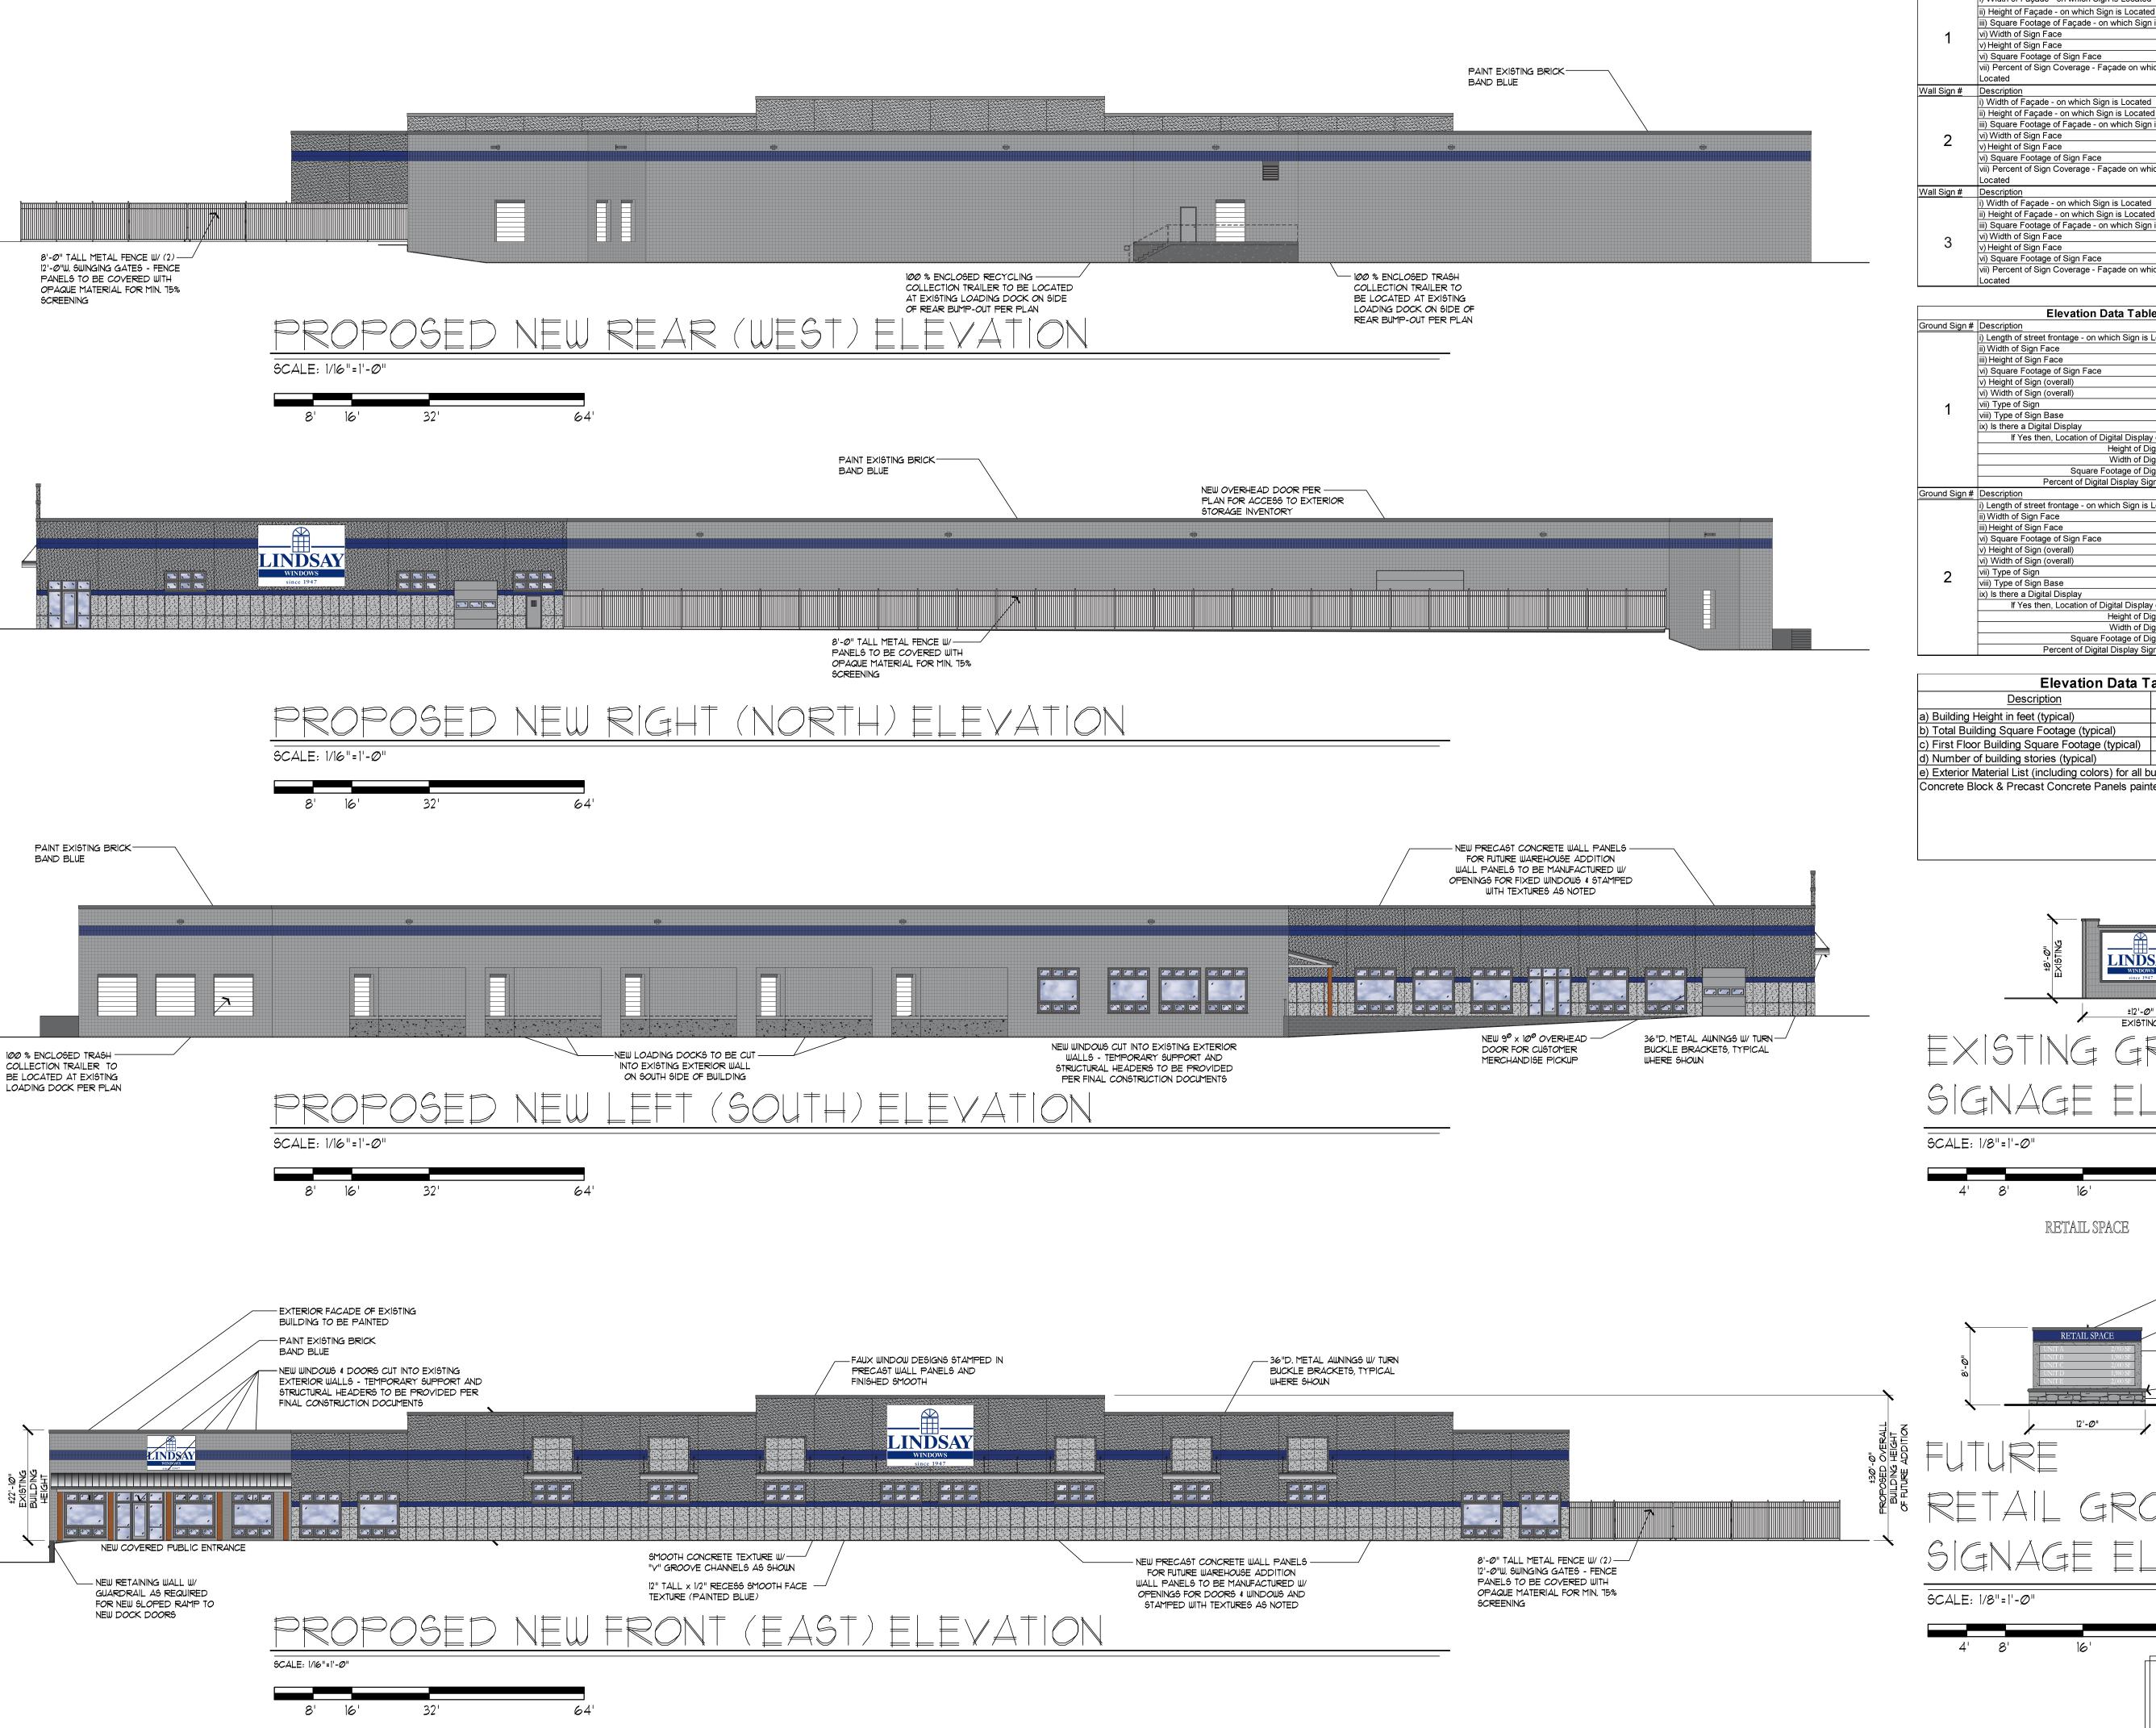

|               | Elevation Data Table: Groun                             | d Signage                |                       |
|---------------|---------------------------------------------------------|--------------------------|-----------------------|
| Ground Sign # |                                                         | Value                    | Unit                  |
| 1             | i) Length of street frontage - on which Sign is Located | 512                      | Feet                  |
|               | ii) Width of Sign Face                                  | 12.00                    | Feet                  |
|               | iii) Height of Sign Face                                | 8.00                     | Feet                  |
|               | vi) Square Footage of Sign Face                         | 96                       | Square Feet           |
|               | v) Height of Sign (overall)                             |                          | Feet                  |
|               | vi) Width of Sign (overall)                             | 16                       | Feet                  |
|               | vii) Type of Sign                                       |                          | Stucco                |
|               | viii) Type of Sign Base                                 |                          | CMU block             |
|               | ix) Is there a Digital Display                          | No                       |                       |
|               | If Yes then, Location of Digital Display on the sign    |                          |                       |
|               | Height of Digital Display                               |                          | Feet                  |
|               | Width of Digital Display                                |                          | Feet                  |
|               | Square Footage of Digital Display                       | -                        | Square Feet           |
|               | Percent of Digital Display Sign Coverage                |                          | Percent               |
| Ground Sign#  |                                                         | <u>Value</u>             | <u>Unit</u>           |
| 2             | i) Length of street frontage - on which Sign is Located |                          | Feet                  |
|               | ii) Width of Sign Face                                  | 11.17                    |                       |
|               | iii) Height of Sign Face                                |                          | Feet                  |
|               | vi) Square Footage of Sign Face                         |                          | Square Feet           |
|               | v) Height of Sign (overall)                             |                          | Feet                  |
|               | vi) Width of Sign (overall)                             |                          | Feet                  |
|               | vii) Type of Sign                                       | Acrylic w/ LED backlight |                       |
|               | viii) Type of Sign Base                                 |                          | veneer over CMU block |
|               | ix) Is there a Digital Display                          | No                       |                       |
|               | If Yes then, Location of Digital Display on the sign    |                          |                       |
|               | Height of Digital Display                               |                          | Feet                  |
|               | Width of Digital Display                                |                          | Feet                  |
|               | Square Footage of Digital Display                       | -                        | Square Feet           |
|               | Percent of Digital Display Sign Coverage                |                          | Percent               |