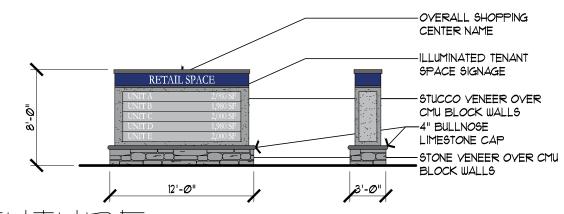

|               | Elevation Data Table: Groun                             | d Signage                |                       |
|---------------|---------------------------------------------------------|--------------------------|-----------------------|
| Ground Sign # |                                                         | Value                    | Unit                  |
| 1             | i) Length of street frontage - on which Sign is Located | 512                      | Feet                  |
|               | ii) Width of Sign Face                                  | 12.00                    | Feet                  |
|               | iii) Height of Sign Face                                | 8.00                     | Feet                  |
|               | vi) Square Footage of Sign Face                         | 96                       | Square Feet           |
|               | v) Height of Sign (overall)                             |                          | Feet                  |
|               | vi) Width of Sign (overall)                             | 16                       | Feet                  |
|               | vii) Type of Sign                                       |                          | Stucco                |
|               | viii) Type of Sign Base                                 |                          | CMU block             |
|               | ix) Is there a Digital Display                          | No                       |                       |
|               | If Yes then, Location of Digital Display on the sign    |                          |                       |
|               | Height of Digital Display                               |                          | Feet                  |
|               | Width of Digital Display                                |                          | Feet                  |
|               | Square Footage of Digital Display                       | -                        | Square Feet           |
|               | Percent of Digital Display Sign Coverage                |                          | Percent               |
| Ground Sign#  |                                                         | <u>Value</u>             | <u>Unit</u>           |
| 2             | i) Length of street frontage - on which Sign is Located |                          | Feet                  |
|               | ii) Width of Sign Face                                  | 11.17                    |                       |
|               | iii) Height of Sign Face                                |                          | Feet                  |
|               | vi) Square Footage of Sign Face                         |                          | Square Feet           |
|               | v) Height of Sign (overall)                             |                          | Feet                  |
|               | vi) Width of Sign (overall)                             |                          | Feet                  |
|               | vii) Type of Sign                                       | Acrylic w/ LED backlight |                       |
|               | viii) Type of Sign Base                                 |                          | veneer over CMU block |
|               | ix) Is there a Digital Display                          | No                       |                       |
|               | If Yes then, Location of Digital Display on the sign    |                          |                       |
|               | Height of Digital Display                               |                          | Feet                  |
|               | Width of Digital Display                                |                          | Feet                  |
|               | Square Footage of Digital Display                       | -                        | Square Feet           |
|               | Percent of Digital Display Sign Coverage                |                          | Percent               |

| Description                                             | Value            | 1 1               |
|---------------------------------------------------------|------------------|-------------------|
|                                                         | <u>value</u>     | <u>Unit</u>       |
| a) Building Height in feet (typical)                    | 26'-6"           | feet              |
| o) Total Building Square Footage (typical)              | 101,304.00       | Square Feet       |
| c) First Floor Building Square Footage (typical)        | 101,304.00       | Square Feet       |
| d) Number of building stories (typical)                 | 1.00             | Square Feet       |
| e) Exterior Material List (including colors) for all bu | ildings and acce | essory strutures: |
| Concrete Block & Precast Concrete Panels painte         | ed Gray & Blue   |                   |

SIGNAGE ELEVATION

JB ARCHITECTURE GROUP, IN.C - 2020 THESE PLANS ARE COPYRIGHTED. ANY ATTEMPTS TO USE OR REPRODUCE THESE PLANS WITHOUT WRITTEN CONSENT OF JB ARCHITECTURE GROUP, INC. IS STRICTLY PROHIBITED