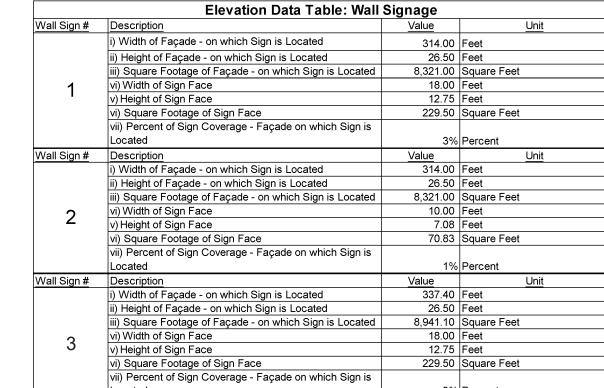

| Description                                             | Value            | 1 1               |
|---------------------------------------------------------|------------------|-------------------|
|                                                         | <u>value</u>     | <u>Unit</u>       |
| a) Building Height in feet (typical)                    | 26'-6"           | feet              |
| o) Total Building Square Footage (typical)              | 101,304.00       | Square Feet       |
| c) First Floor Building Square Footage (typical)        | 101,304.00       | Square Feet       |
| d) Number of building stories (typical)                 | 1.00             | Square Feet       |
| e) Exterior Material List (including colors) for all bu | ildings and acce | essory strutures: |
| Concrete Block & Precast Concrete Panels painte         | ed Gray & Blue   |                   |