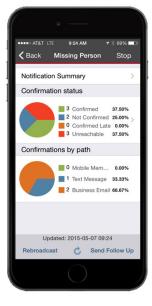

### **KEY BENEFITS**

- + **REAL-TIME** Provide instant updates and gather quick responses to assess what resources are needed and available
- + **CONNECTED** Transmit SMS messages in low bandwidth or weak connectivity areas using Apple iOS and Android devices
- + **TARGETED** Create specific stakeholder conference notifications to bring response teams and executives together, or launch secure push notifications on-the-fly
- + INTERACTIVE Monitor real-time push notifications from mobile devices using an interactive graphical reporting interface

#### **KEY FUNCTIONALITY**

- + Access the Everbridge platform from Apple® iOS and Android™ devices
- + Launch secure notifications on-the-fly or from a template
- + Monitor real-time notifications through an interactive graphical reporting interface
- + Record a voice message and immediately send it to recipients or save it as a template
- + Attach an image from your smartphone or tablet to include with your notification