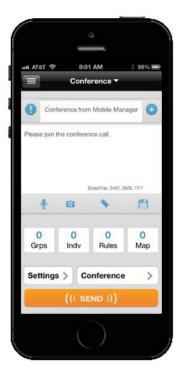

onse teams and executives together, or launch secure push notifications on-the-fly
- + INTERACTIVE Monitor real-time push notifications from mobile devices using an interactive graphical reporting interface



# MANAGEBRIDGE





|              | ] •     |              |
|--------------|---------|--------------|
| AT&T 4G      | 1:11 PM |              |
| Back         | Polling |              |
| 1. polling o | ption 1 | 0            |
| 2. polling o | ption 2 | 0            |
| 3. polling o | ption 3 | 0            |
| 4. polling o | ption 4 | 0            |
| (F           |         |              |
|              | RTYU    |              |
| QWE          | RTYU    | ΙΟΡ          |
| Q W E        |         | I O P<br>K L |
| Q W E        | FGHJ    | I O P<br>K L |

Polling Notifications



**Conference** Notifications

Quota Notifications

#### **KEY FUNCTIONALITY**

- + Access the Everbridge platform from Apple® iOS and Android™ devices
- + Launch secure notifications on-the-fly or from a template
- + Monitor real-time notifications through an interactive graphical reporting interface
- + Record a voice message and immediately send it to recipients or save it as a template
- + Attach an image from your smartphone or tablet to include with your notification



#### About Everbridge

Everbridge is a leading unified critical communications platform trusted by corporations and communities of all sizes that need to reach the right people for immediate action, collaboration, and decision-making. Connecting millions of people and internet-connected devices, the company provides