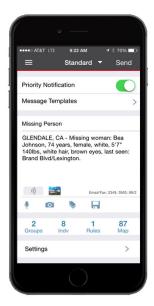

### **KEY BENEFITS**

- + **REAL-TIME** Provide instant updates and gather quick responses to assess what resources are needed and available
- + **CONNECTED** Transmit SMS messages in low bandwidth or weak connectivity areas using Apple iOS and Android devices
- + **TARGETED** Create specific stakeholder conference notifications to bring response teams and executives together, or launch secure push notifications on-the-fly
- + INTERACTIVE Monitor real-time push notifications from mobile devices using an interactive graphical reporting interface

#### **KEY FUNCTIONALITY**

- + Access the Everbridge platform from Apple® iOS and Android™ devices
- + Launch secure notifications on-the-fly or from a template
- + Monitor real-time notifications through an interactive graphical reporting interface
- + Record a voice message and immediately send it to recipients or save it as a template
- + Attach an image from your smartphone or tablet to include with your notification