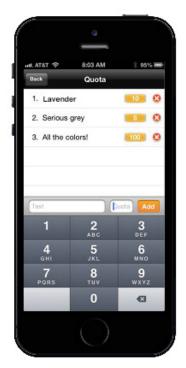

e communications from smartphones and tablets while on-the-go.

ManageBridge is a free native mobile application available to Everbridge clients that gives them more control over their emergency notifications than ever before.

### **KEY BENEFITS**

- + **REAL-TIME** Provide instant updates and gather quick responses to assess what resources are needed and available
- + **CONNECTED** Transmit SMS messages in low bandwidth or weak connectivity areas using Apple iOS and Android devices
- + **TARGETED** Create specific stakeholder conference notifications to bring response teams and executives together, or launch secure push notifications on-the-fly
- + INTERACTIVE Monitor real-time push notifications from mobile devices using an interactive graphical reporting interface



# MANAGEBRIDGE





|              | ] •     |              |
|--------------|---------|--------------|
| AT&T 4G      | 1:11 PM |              |
| Back         | Polling |              |
| 1. polling o | ption 1 | 0            |
| 2. polling o | ption 2 | 0            |
| 3. polling o | ption 3 | 0            |
| 4. polling o | ption 4 | 0            |
| (F           |         |              |
|              | RTYU    |              |
| QWE          | RTYU    | ΙΟΡ          |
| Q W E        |         | I O P<br>K L |
| Q W E        | FGHJ    | I O P<br>K L |

Polling Notifications



**Conference** Notifications

Quota Notifications

#### **KEY FUNCTIONALITY**

- + Access the Everbridge platform from Apple® iOS and Android™ devices
- + Launch secure notifications on-the-fly or from a template
- + Monitor r