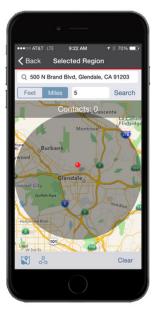

### Launch notifications anywhere using your smart phone or tablet

Single Sign-On

Send Notifications

Run Report

Select Contacts On Maps