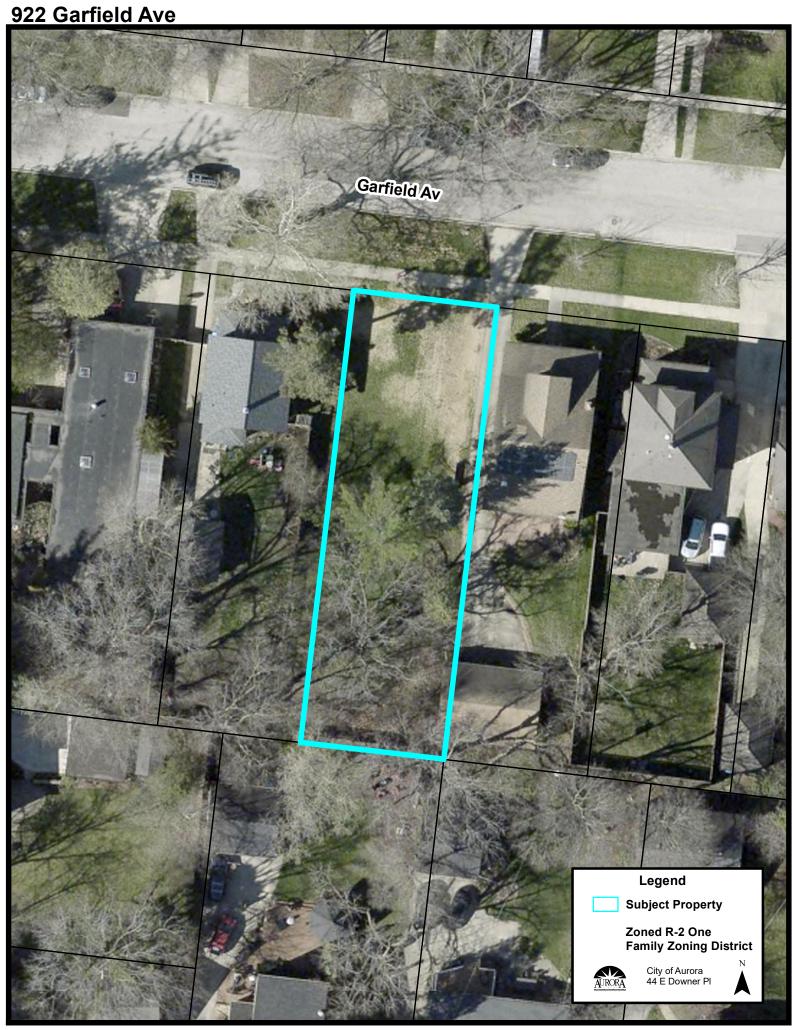

# **PROPERTY SHEET FOR 922 GARFIELD AVENUE**

#### PROPERTY INFORMATION

**Parcel Number:** 15-21-301-004

**Zoning:** R-2 One-Family Dwelling District

**Historic District:** No

**Approx. Lot Size:** 50' \* 158' = 7,900 sq ft

## **ZONING REQUIREMENTS**

Setbacks:

Front Yard: 25 feet

Side Yard: 6 feet Exterior Side Yard: N/A
Rear Yard: 30 feet Exterior Rear Yard: N/A