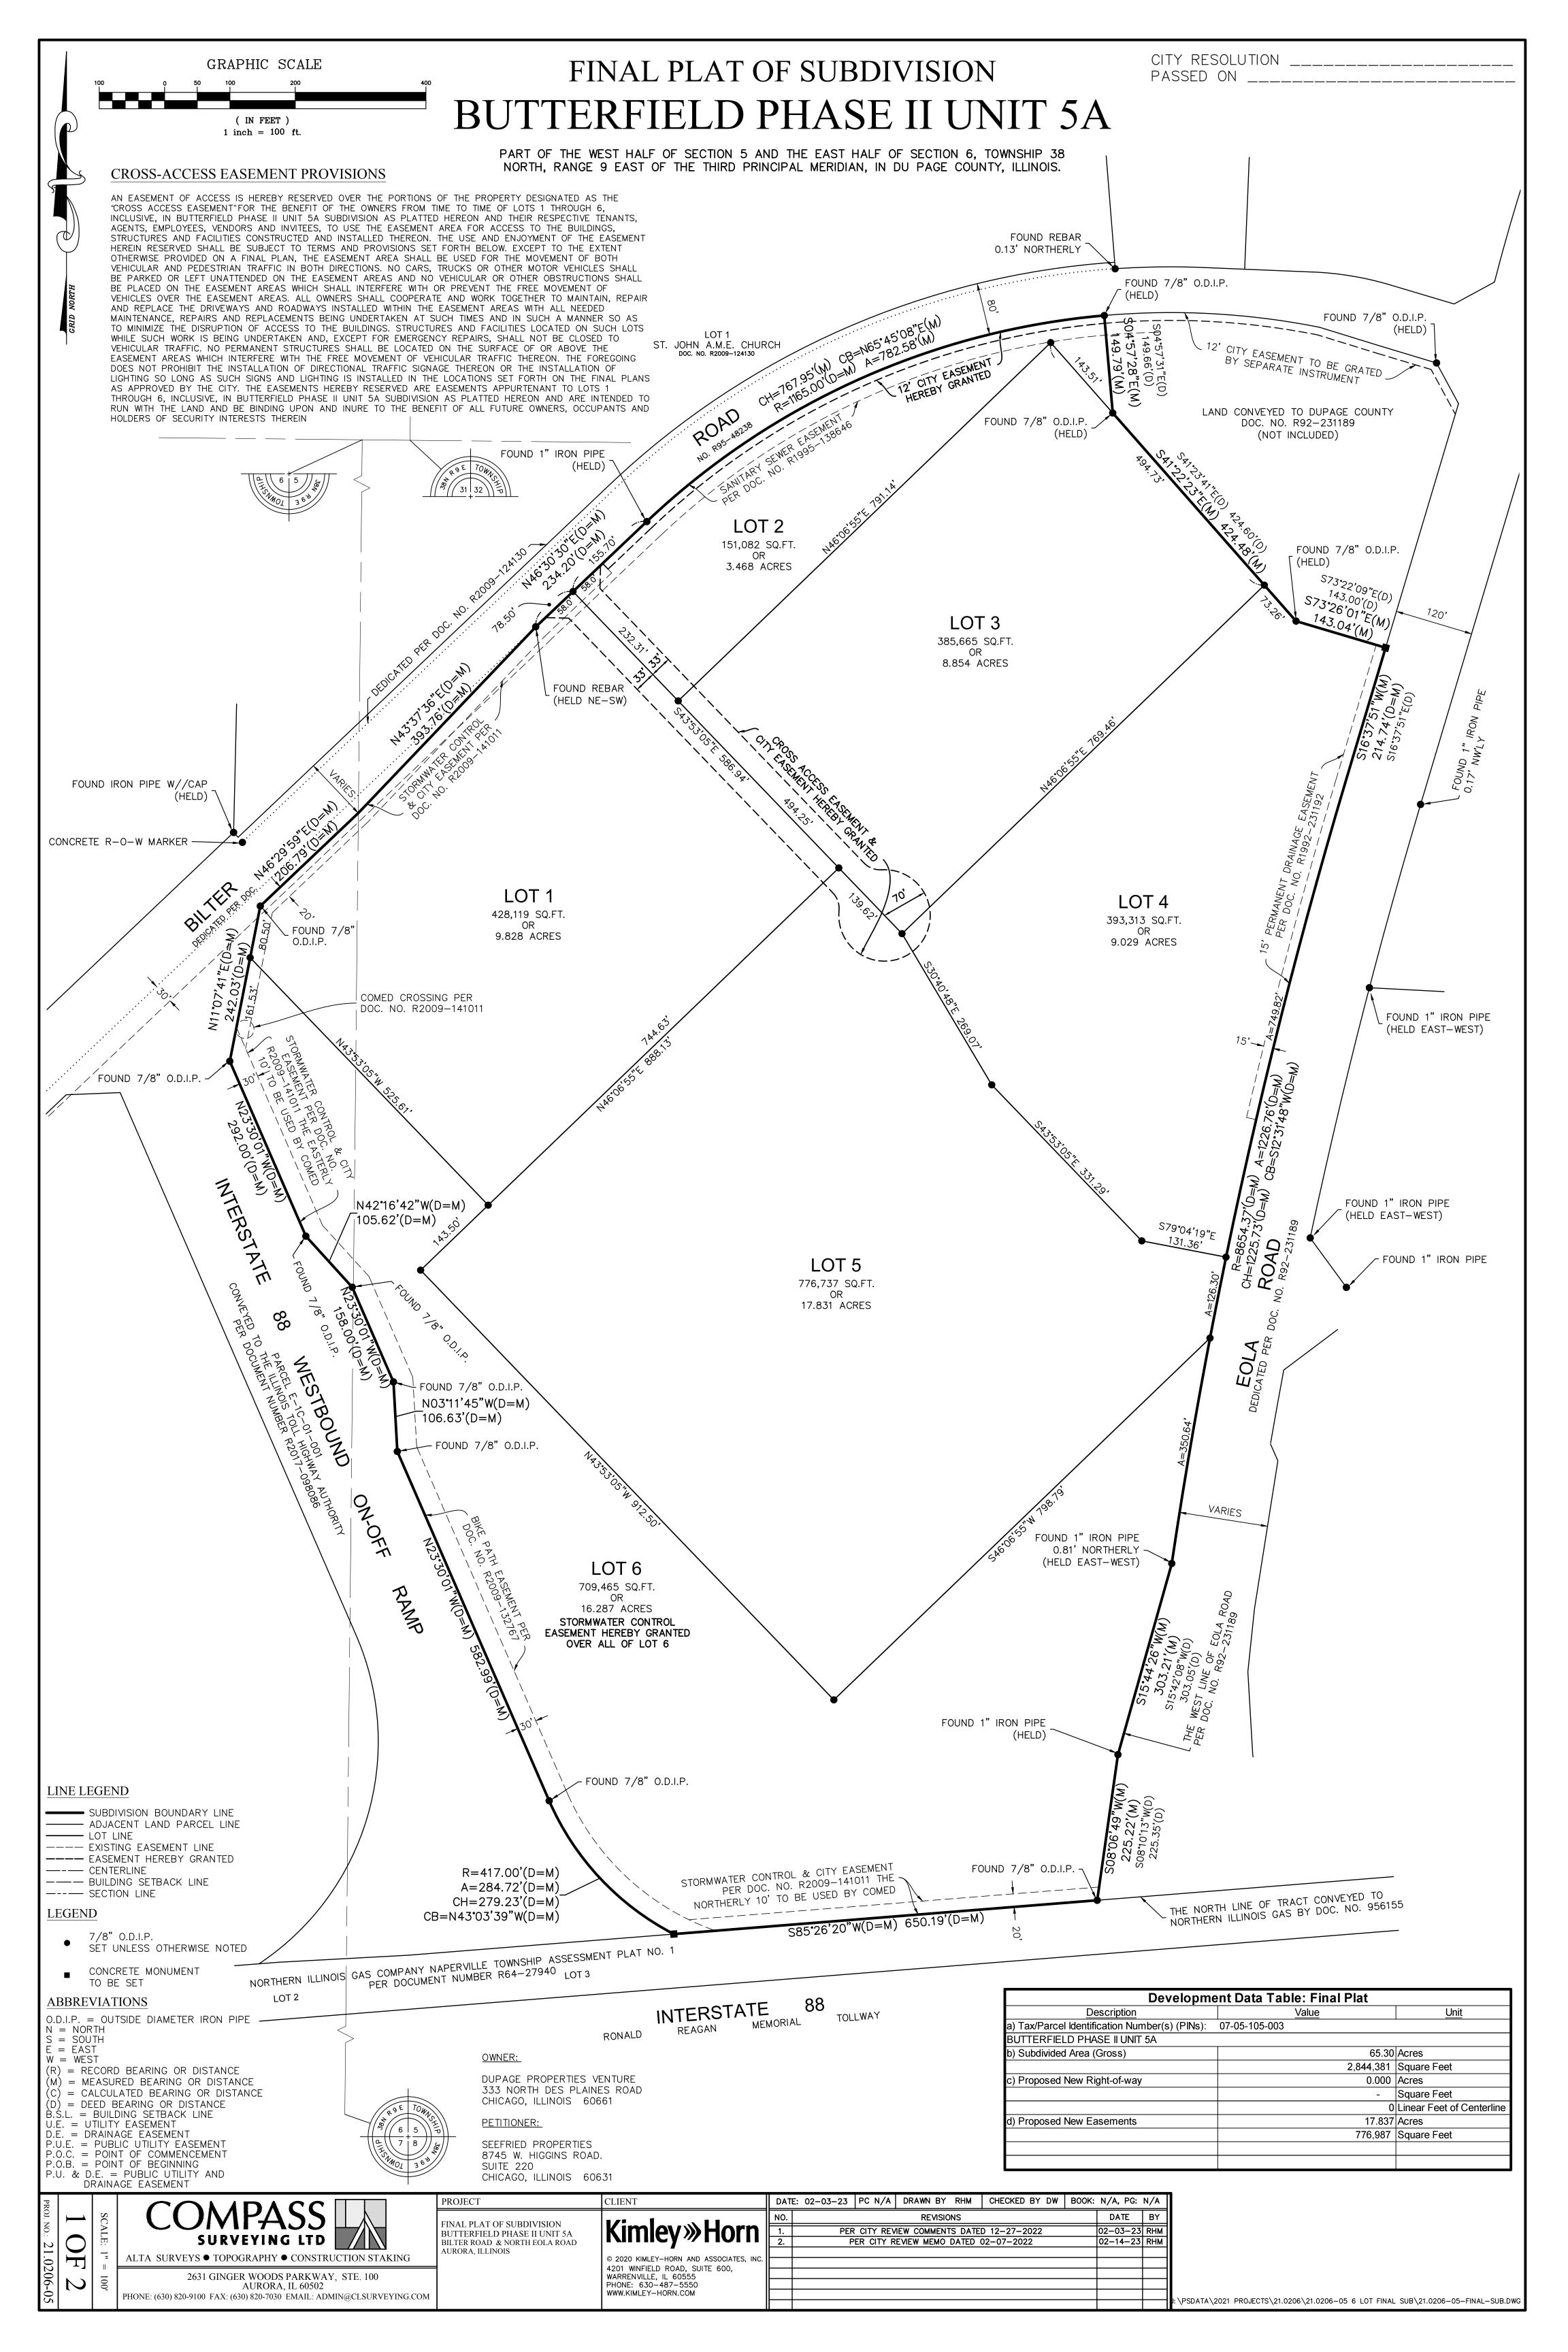

# FINAL PLAT OF SUBDIVISION **BUTTERFIELD PHASE II UNIT 5A**

PART OF THE WEST HALF OF SECTION 5 AND THE EAST HALF OF SECTION 6, TOWNSHIP 38 NORTH. RANGE 9 EAST OF THE THIRD PRINCIPAL MERIDIAN, IN DU PAGE COUNTY, ILLINOIS.

DATED THIS \_\_\_\_\_ DAY OF \_\_\_\_\_, 202\_\_\_\_,

BY: \_\_ \_\_\_\_\_ COUNTY ENGINEER

|                                                                  |                                                                                                                                                                                                                                              | PLEASE TYPE/PRINT NAME                                                                                                                                                                                                                                                                                                                                                                                                                                           |
|------------------------------------------------------------------|----------------------------------------------------------------------------------------------------------------------------------------------------------------------------------------------------------------------------------------------|------------------------------------------------------------------------------------------------------------------------------------------------------------------------------------------------------------------------------------------------------------------------------------------------------------------------------------------------------------------------------------------------------------------------------------------------------------------|
| SIGNATURE                                                        | NUMBER                                                                                                                                                                                                                                       | COUNTY CLERK'S CERTIFICATE                                                                                                                                                                                                                                                                                                                                                                                                                                       |
| PLEASE TYPE / PRINT THE AUTHON<br>TITLE, CORPORATION / COMPANY N |                                                                                                                                                                                                                                              | STATE OF ILLINOIS )                                                                                                                                                                                                                                                                                                                                                                                                                                              |
| TITLE, CORPORATION / COMPANY N                                   | NAME AND ADDRESS:                                                                                                                                                                                                                            | )SS<br>COUNTY OF DUPAGE )                                                                                                                                                                                                                                                                                                                                                                                                                                        |
| NOTARY'S CERTIFICATE                                             |                                                                                                                                                                                                                                              | , THE UNDERSIGNED, AS COUNTY CLERK OF DUPAGE COUNTY, ILLINOIS, DO HEREBY CERTIFY THAT THERE ARE NO DELINQUENT<br>GENERAL TAXES, NO UNPAID OR FORFEITED TAXES, AND NO REDEEMABLE TAX SALES AGAINST ANY OF THE LAND DEPICTED<br>HEREON. I FURTHER CERTIFY THAT I HAVE RECEIVED ALL STATUTORY FEES IN CONNECTION WITH THE PLAT DEPICTED HEREON.                                                                                                                     |
| STATE OF )                                                       |                                                                                                                                                                                                                                              | GIVEN UNDER MY HAND AND SEAL OF THE COUNTY CLERK AT WHEATON, ILLINOIS, THIS DAY OF, A.D., 20                                                                                                                                                                                                                                                                                                                                                                     |
| )SS<br>COUNTY OF )                                               |                                                                                                                                                                                                                                              |                                                                                                                                                                                                                                                                                                                                                                                                                                                                  |
| • •                                                              | UBLIC IN AND FOR THE SAID COUNTY, IN THE STATE AFORESAID, DO HEREBY CERTIFY THAT<br>MORTGAGE CERTIFICATE, IS PERSONALLY KNOWN TO ME TO BE THE SAME PERSON WHOSE                                                                              | COUNTY CLERK                                                                                                                                                                                                                                                                                                                                                                                                                                                     |
| NAME IS SUBSCRIBED TO THE FORE<br>THEIR OWN FREE AND VOLUNTARY   | EGOING INSTRUMENT AS MORTGAGEE, APPEARED AND DELIVERED THE SAME PERSON WHOSE<br>ACT OF SAID CORPORATION AS OWNER, FOR THE USES AND PURPOSES THEREIN SET FORTH,<br>SO THEN AND THERE ACKNOWLEDGE THAT HE OR SHE AS CUSTODIAN OF THE CORPORATE | PLEASE TYPE / PRINT NAME                                                                                                                                                                                                                                                                                                                                                                                                                                         |
| SEAL OF SAID CORPORATION DID A                                   | AFFIX SAID SEAL OF SAID CORPORATION TO SAID INSTRUMENT AS HIS OR HER OWN FREE AND<br>E AND VOLUNTARY ACT OF SAID CORPORATION, AS OWNER, AS AFORESAID, FOR THE USES                                                                           | COUNTY RECORDER'S CERTIFICATE                                                                                                                                                                                                                                                                                                                                                                                                                                    |
| GIVEN UNDER MY HAND AND NOTA                                     | RIAL SEAL THIS DAY OF, A.D., 20                                                                                                                                                                                                              | STATE OF ILLINOIS )                                                                                                                                                                                                                                                                                                                                                                                                                                              |
|                                                                  |                                                                                                                                                                                                                                              | COUNTY OF DUPAGE )                                                                                                                                                                                                                                                                                                                                                                                                                                               |
| NOTARY                                                           |                                                                                                                                                                                                                                              | I, THE UNDERSIGNED, AS THE RECORDER OF DEEDS FOR DUPAGE COUNTY DO HEREBY CERTIFY THAT INSTRUMENT NUMBER<br>WAS FILED FOR RECORD IN THE RECORDER'S OFFICE OF DUPAGE COUNTY, ILLINOIS, ON THE DAY OF                                                                                                                                                                                                                                                               |
| PLEASE TYPE/PRINT NAME                                           |                                                                                                                                                                                                                                              | , A.D., 20 AT O'CLOCKM.                                                                                                                                                                                                                                                                                                                                                                                                                                          |
| PLANNING AND ZONING C                                            | COMMISSION CERTIFICATE                                                                                                                                                                                                                       |                                                                                                                                                                                                                                                                                                                                                                                                                                                                  |
| STATE OF ILLINOIS )                                              |                                                                                                                                                                                                                                              | RECORDER OF DEEDS                                                                                                                                                                                                                                                                                                                                                                                                                                                |
| COUNTY OF KANE )                                                 |                                                                                                                                                                                                                                              | PLEASE TYPE / PRINT NAME                                                                                                                                                                                                                                                                                                                                                                                                                                         |
| AND KENDALL COUNTIES, ILLINOIS,                                  | N OF THE PLANNING AND ZONING COMMISSION OF THE CITY OF AURORA, KANE, DUPAGE, WILL<br>DO HEREBY CERTIFY THAT THIS DOCUMENT HAS BEEN APPROVED BY SAID PLANNING AND<br>( OF A.D., 20                                                            | SURVEYOR'S CERTIFICATE                                                                                                                                                                                                                                                                                                                                                                                                                                           |
| PLANNING AND ZONING COMMISSION                                   |                                                                                                                                                                                                                                              | THIS IS TO CERTIFY THAT I, THE UNDERSIGNED, AN ILLINOIS PROFESSIONAL LAND SURVEYOR, HAVE SURVEYED AND SUBDIVIDED<br>THE FOLLOWING DESCRIBED PROPERTY:                                                                                                                                                                                                                                                                                                            |
|                                                                  |                                                                                                                                                                                                                                              | THAT PART OF THE WEST 1/2 OF SECTION 5 AND THE EAST 1/2 OF SECTION 6, TOWNSHIP 38 NORTH, RANGE 9, EAST OF THE THIRD THIRD PRINCIPAL MERIDIAN, DESCRIBED AS FOLLOWS: BEGINNING AT THE POINT OF INTERSECTION OF THE NORTH LINE OF A                                                                                                                                                                                                                                |
| CHAIRMAN                                                         |                                                                                                                                                                                                                                              | TRACT OF LAND CONVEYED TO NORTHERN ILLINOIS GAS COMPANY BY DOCUMENT 956155 WITH THE WEST LINE OF EOLA ROAD, AS CREATED BY DOCUMENT R92-231189, SAID WEST LINE LYING 100 FEET WESTERLY OF THE CENTER LINE OF SAID EOLA ROAD AT SAID POINT OF INTERSECTION; THENCE SOUTH 85 DEGREES 26 MINUTES 20 SECONDS WEST ALONG SAID NORTH LINE, 650.19                                                                                                                       |
| PLEASE TYPE/PRINT NAME                                           |                                                                                                                                                                                                                                              | FEET; THENCE NORTHWESTERLY ALONG A CURVE CONCAVE NORTHEASTERLY, NOT TANGENT TO THE LAST DESCRIBED COURSE,<br>HAVING A RADIUS OF 417.00 FEET, A CHORD BEARING OF NORTH 43 DEGREES 03 MINUTES 39 SECONDS WEST, A CHORD                                                                                                                                                                                                                                             |
| SURFACE WATER STATEM                                             | 1ENT                                                                                                                                                                                                                                         | LENGTH OF 279.23 FEET, AN ARC LENGTH OF 284.72 FEET; THENCE NORTH 23 DEGREES 30 MINUTES 01 SECONDS WEST,<br>582.99 FEET; THENCE NORTH 03 DEGREES 11 MINUTES 45 SECONDS WEST, 106.63 FEET; THENCE NORTH 23 DEGREES 30<br>MINUTES 01 SECONDS WEST, 158.00 FEET; THENCE NORTH 42 DEGREES 16 MINUTES 42 SECONDS WEST, 105.62 FEET; THENCE                                                                                                                            |
| STATE OF ILLINOIS )                                              |                                                                                                                                                                                                                                              | NORTH 23 DEGREES 30 MINUTES 01 SECONDS WEST, 198.00 FEET; THENCE NORTH 42 DEGREES 16 MINUTES 42 SECONDS WEST, 103.62 FEET; THENCE<br>NORTH 23 DEGREES 30 MINUTES 01 SECONDS WEST, 292.00 FEET; THENCE NORTH 11 DEGREES 07 MINUTES 41 SECONDS EAST,<br>242.03 FEET; THENCE NORTH 46 DEGREES 29 MINUTES 59 SECONDS EAST, 206.79 FEET; THENCE NORTH 43 DEGREES 37                                                                                                   |
| )SS<br>COUNTY OF )                                               |                                                                                                                                                                                                                                              | MINUTES 36 SECONDS EAST, 393.76 FEET TO THE SOUTHERLY LINE OF BILTER ROAD AS CREATED BY DOCUMENT R95-48238;<br>THENCE NORTH 46 DEGREES 30 MINUTES 30 SECONDS EAST ALONG SAID SOUTHERLY LINE 234.20 FEET TO A POINT OF                                                                                                                                                                                                                                            |
| ,                                                                | AND BELIEF THE DRAINAGE OF SURFACE WATERS WILL NOT BE CHANGED BY THE                                                                                                                                                                         | CURVATURE; THENCE NORTHEASTERLY ALONG SAID SOUTHERLY LINE, BEING ALONG A CURVE CONCAVE SOUTHEASTERLY,<br>TANGENT TO THE LAST DESCRIBED COURSE, HAVING A RADIUS OF 1165.00 FEET, A CHORD BEARING OF NORTH 65 DEGREES 44                                                                                                                                                                                                                                           |
| CONSTRUCTION OF THIS SUBDIVISIO                                  | IN OR ANY PART THEREOF, OR, THAT IF SUCH SURFACE WATER DRAINAGE WILL BE CHANGED,                                                                                                                                                             | MINUTES 58 SECONDS EAST, A CHORD LENGTH OF 767.85 FEET, AN ARC LENGTH OF 782.47 FEET TO THE WESTERLY LINE OF A                                                                                                                                                                                                                                                                                                                                                   |
| DRAINS WHICH WILL BE PLANNED F                                   | I MADE FOR COLLECTION AND DIVERSION OF SUCH SURFACE WATERS INTO PUBLIC AREAS, OR<br>FOR IN ACCORDANCE WITH GENERALLY ACCEPTED ENGINEERING PRACTICES SO AS TO REDUCE                                                                          | TRACT OF LAND CONVEYED TO DUPAGE COUNTY BY DOCUMENT R92-231189; THENCE SOUTH 04 DEGREES 57 MINUTES 31 SECONDS EAST ALONG SAID WESTERLY LINE, 149.66 FEET TO AN ANGLE POINT IN SAID WESTERLY LINE; THENCE SOUTH 41                                                                                                                                                                                                                                                |
| THE LIKELIHOOD FOR DAMAGE TO T                                   | THE ADJOINING PROPERTY BECAUSE OF THE CONSTRUCTION OF THE SUBDIVISION.                                                                                                                                                                       | DEGREES 23 MINUTES 41 SECONDS EAST ALONG A SOUTHWESTERLY LINE OF SAID TRACT 424.60 FEET TO AN ANGLE POINT;<br>THENCE SOUTH 73 DEGREES 22 MINUTES 09 SECONDS EAST ALONG A SOUTHERLY LINE OF SAID TRACT, 143.00 FEET TO SAID                                                                                                                                                                                                                                       |
| OWNER OR ATTORNEY                                                |                                                                                                                                                                                                                                              | WESTERLY LINE OF EOLA ROAD; THENCE SOUTH 16 DEGREES 37 MINUTES 51 SECONDS WEST ALONG SAID WEST LINE, 214.74<br>FEET; THENCE SOUTHERLY ALONG SAID WEST LINE, BEING ALONG A CURVE CONCAVE SOUTHEASTERLY, HAVING A RADIUS OF<br>8654.37 FEET; A CHORD BEARING OF SOUTH 12 DEGREES 31 MINUTES 48 SECONDS WEST, A CHORD LENGTH OF 1225.73 FEET,<br>AN ADD LENGTH OF 1226 76 FEET, THENCE SOUTH 15 DEGREES 42 MINUTES 48 SECONDS WEST, A CHORD LENGTH OF 1225.74 FEET, |

REES 23 MINUTES 41 SECONDS EAST ALONG A SOUTHWESTERLY LINE OF SAID TRACT 424.60 FEET TO AN ANGLE POINT; NCE SOUTH 73 DEGREES 22 MINUTES 09 SECONDS EAST ALONG A SOUTHERLY LINE OF SAID TRACT, 143.00 FEET TO SAID STERLY LINE OF EOLA ROAD; THENCE SOUTH 16 DEGREES 37 MINUTES 51 SECONDS WEST ALONG SAID WEST LINE, 214.74 T; THENCE SOUTHERLY ALONG SAID WEST LINE, BEING ALONG A CURVE CONCAVE SOUTHEASTERLY, HAVING A RADIUS OF 4.37 FEET; A CHORD BEARING OF SOUTH 12 DEGREES 31 MINUTES 48 SECONDS WEST, A CHORD LENGTH OF 1225.73 FEET, AN ARC LENGTH OF 1226.76 FEET; THENCE SOUTH 15 DEGREES 42 MINUTES 08 SECONDS WEST ALONG SAID WEST LINE, NOT TANGENT TO THE LAST DESCRIBED COURSE. 303.05 FEET TO AN ANGLE POINT IN SAID WEST LINE: THENCE SOUTH 08 DEGREES 10 MINUTES 13 SECONDS WEST ALONG SAID WEST LINE 225.35 FEET TO THE POINT OF BEGINNING; IN DU PAGE COUNTY, ILLINOIS. THE PLAT HEREON DRAWN IS A TRUE AND CORRECT REPRESENTATION OF SAID SURVEY AND ACCURATELY DEPICTS SAID

PROPERTY. DIMENSIONS ARE SHOWN IN FEET AND DECIMAL PARTS THEREOF. I FURTHER CERTIFY THAT THE PROPERTY SHOWN ON THE PLAT HEREON DRAWN IS SITUATED WITHIN THE CORPORATE LIMITS OF A MUNICIPALITY WHICH HAS ADOPTED A COMPREHENSIVE PLAN AND WHICH IS EXERCISING THE SPECIAL POWERS AUTHORIZED BY DIVISION 12 OF ARTICLE 11 OF THE ILLINOIS MUNICIPAL CODE, AND THAT THE PLAT MEETS THE PROVISIONS OF CHAPTER 43 "SUBDIVISIONS" OF THE AURORA MUNICIPAL CODE. I FURTHER CERTIFY THAT, BASED UPON A REVIEW OF THE FEDERAL EMERGENCY MANAGEMENT AGENCY FLOOD INSURANCE RATE MAP, MAP NUMBER 17043C0136J, HAVING A REVISED DATE OF AUGUST 1, 2019, THIS SITE FALLS WITHIN "OTHER AREAS: ZONE X" (AREAS DETERMINED TO BE OUTSIDE THE 0.2% ANNUAL CHANCE FLOODPLAIN).