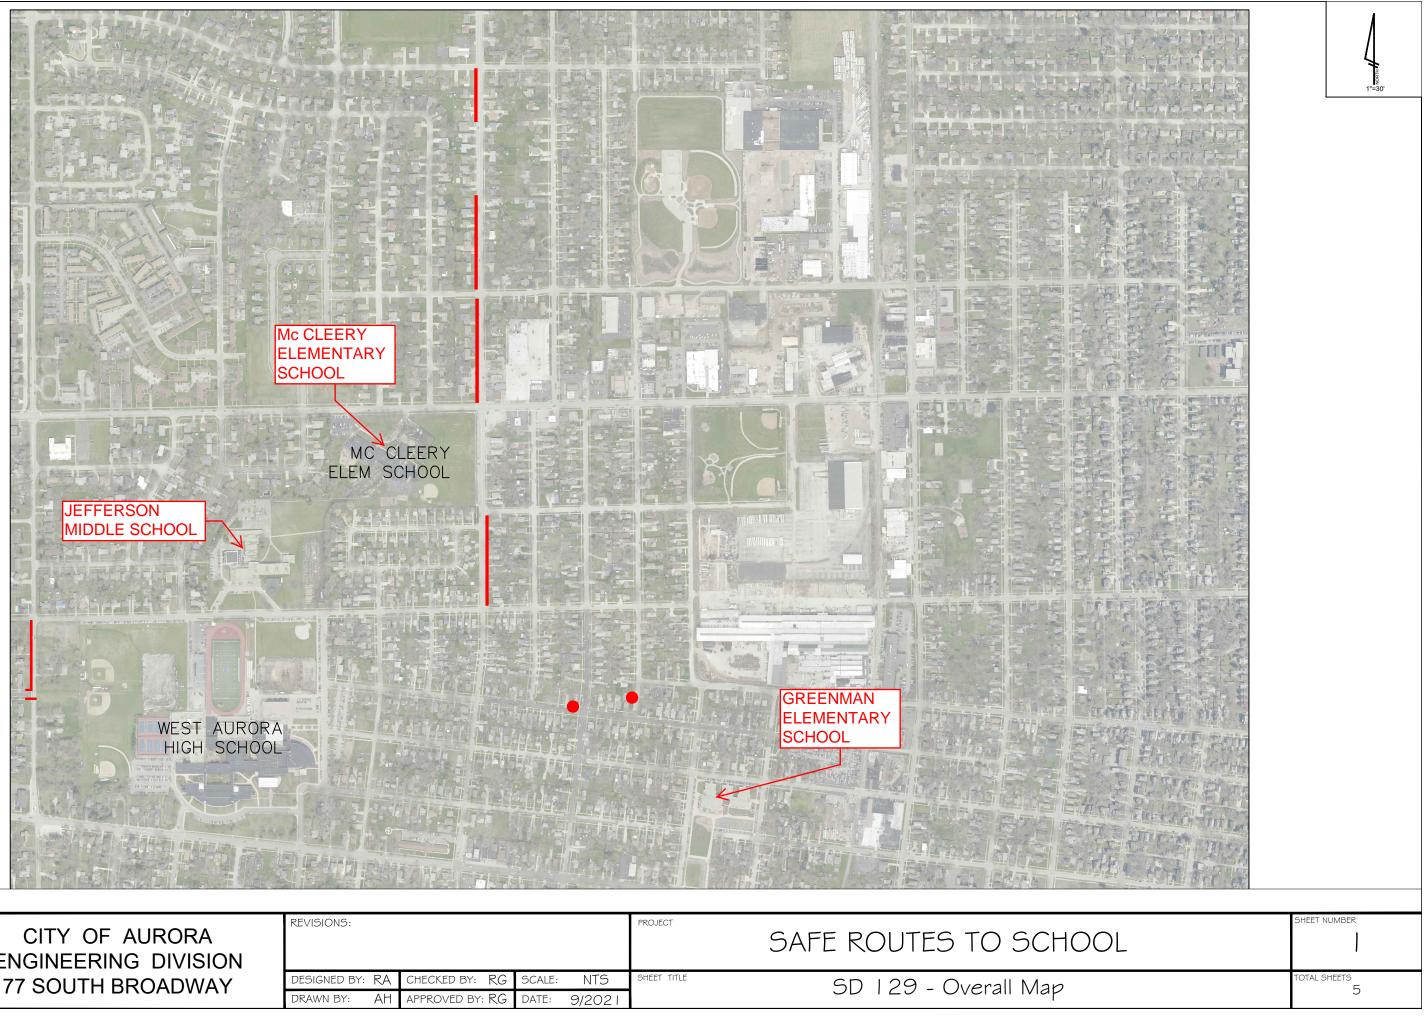

## **PROJECT LOCATION MAP**

|          | CITY OF AURORA<br>ENGINEERING DIVISION | REVISIONS:   |    |                 |        |        | PROJECT     | SAFE ROUTES TO   |
|----------|----------------------------------------|--------------|----|-----------------|--------|--------|-------------|------------------|
|          | 77 SOUTH BROADWAY                      | DESIGNED BY: | RA | CHECKED BY: RG  | SCALE: | NTS    | SHEET TITLE | SD 129 - Overall |
| 11 00011 |                                        | DRAWN BY:    | AH | APPROVED BY: RG | DATE:  | 9/2021 |             |                  |