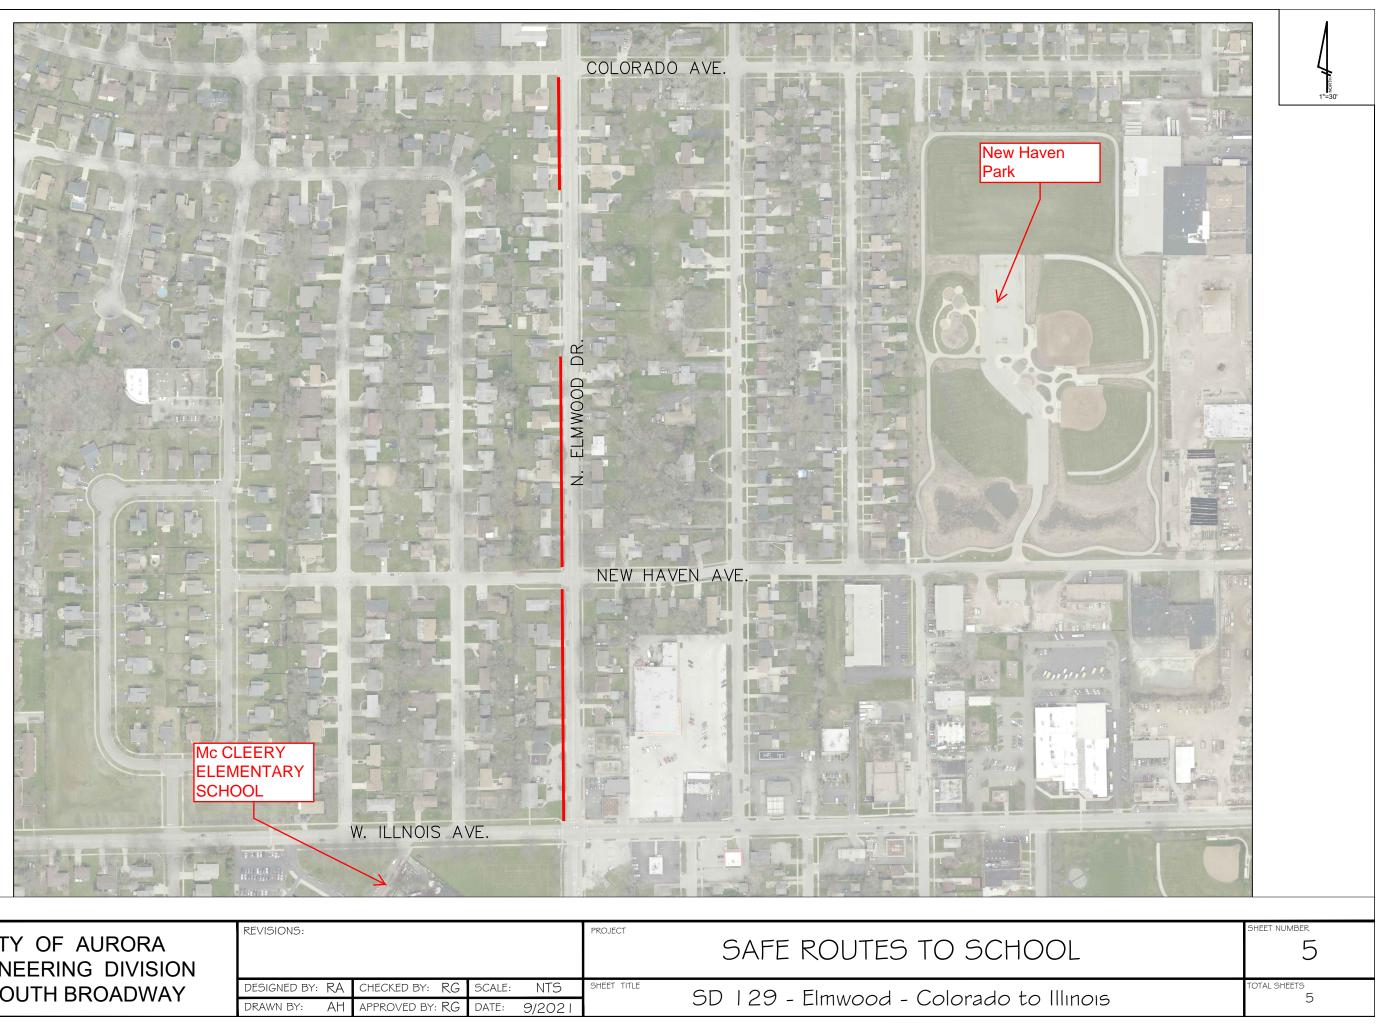

| CITY OF AURORA<br>ENGINEERING DIVISION | REVISIONS: |    |                 |       |        | PROJECT | SAFE ROUTES TO S          |
|----------------------------------------|------------|----|-----------------|-------|--------|---------|---------------------------|
| 77 SOUTH BROADWAY                      |            |    | CHECKED BY: RG  |       |        |         | SD 129 - Elmwood - Colora |
| TT SOUTH BROADWAT                      | DRAWN BY:  | AH | APPROVED BY: RG | DATE: | 9/2021 |         | JD 123 - LIIIWOOd - COIOR |