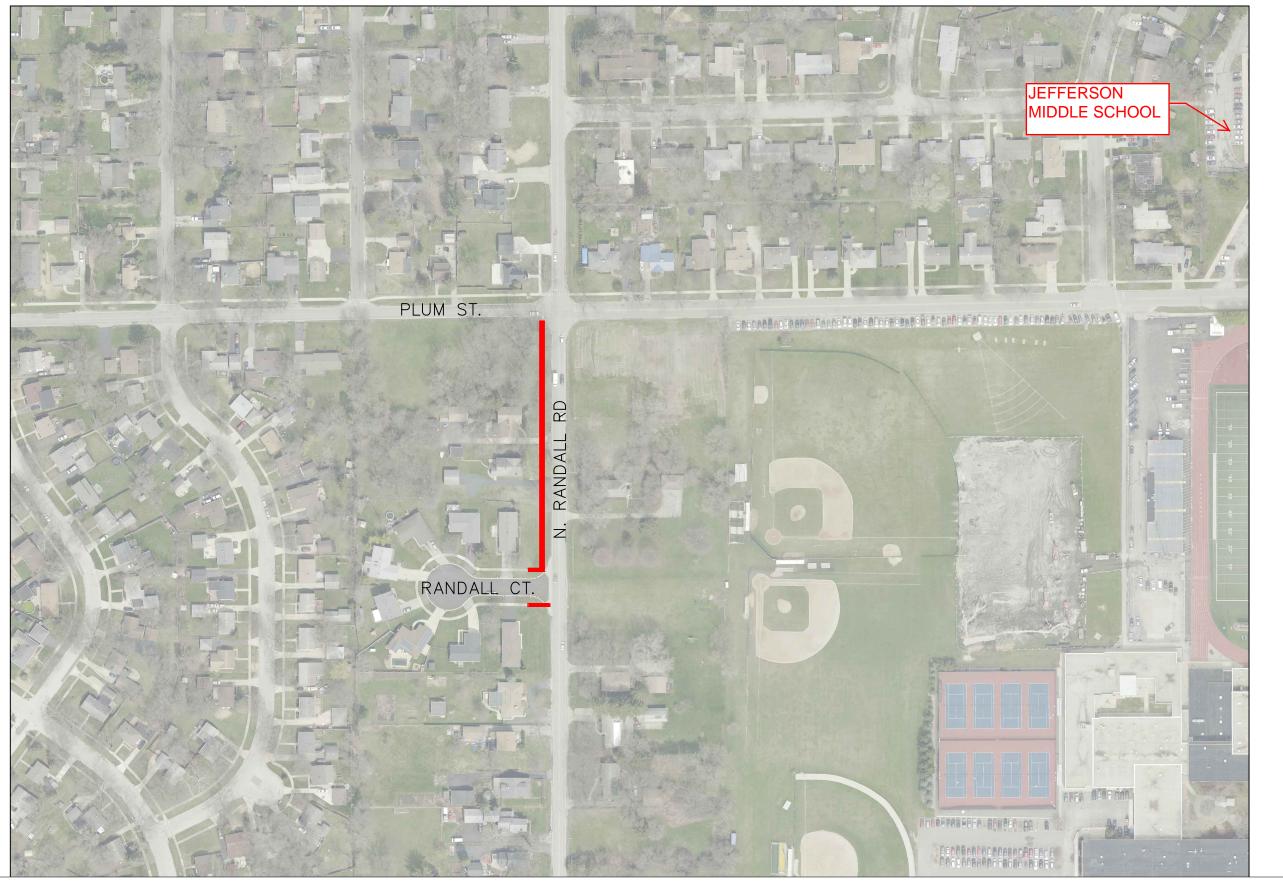

| CITY OF AURORA<br>ENGINEERING DIVISION | REVISIONS:      |                 |        |        | PROJECT     | SAFE ROUTES TO SC                  |
|----------------------------------------|-----------------|-----------------|--------|--------|-------------|------------------------------------|
| 77 SOUTH BROADWAY                      | DESIGNED BY: RA | CHECKED BY: RG  | SCALE: | NTS    | SHEET TITLE | SD 129 - Randall - Plum to Rar     |
|                                        | DRAWN BY: AH    | APPROVED BY: RG | DATE:  | 9/2021 |             | JD 129 - Rafidali - I IUIII LO Raf |

| CHOOL         | SHEET NUMBER |
|---------------|--------------|
|               | TOTAL SHEETS |
| Randall Court | 5            |
|               |              |

| CITY OF AURORA<br>ENGINEERING DIVISION | REVISIONS:   |    |              |    |        |        | PROJECT        | SAFE ROUTES TO S      |
|----------------------------------------|--------------|----|--------------|----|--------|--------|----------------|-----------------------|
| 77 SOUTH BROADWAY                      | DESIGNED BY: | RA | CHECKED BY:  | RG | SCALE: | NTS    | SHEET TITLE    | SD 129 - Elmwood - Ha |
|                                        | DRAWN BY:    | AH | APPROVED BY: | RG | DATE:  | 9/2021 | 50 125 - LIIIW |                       |