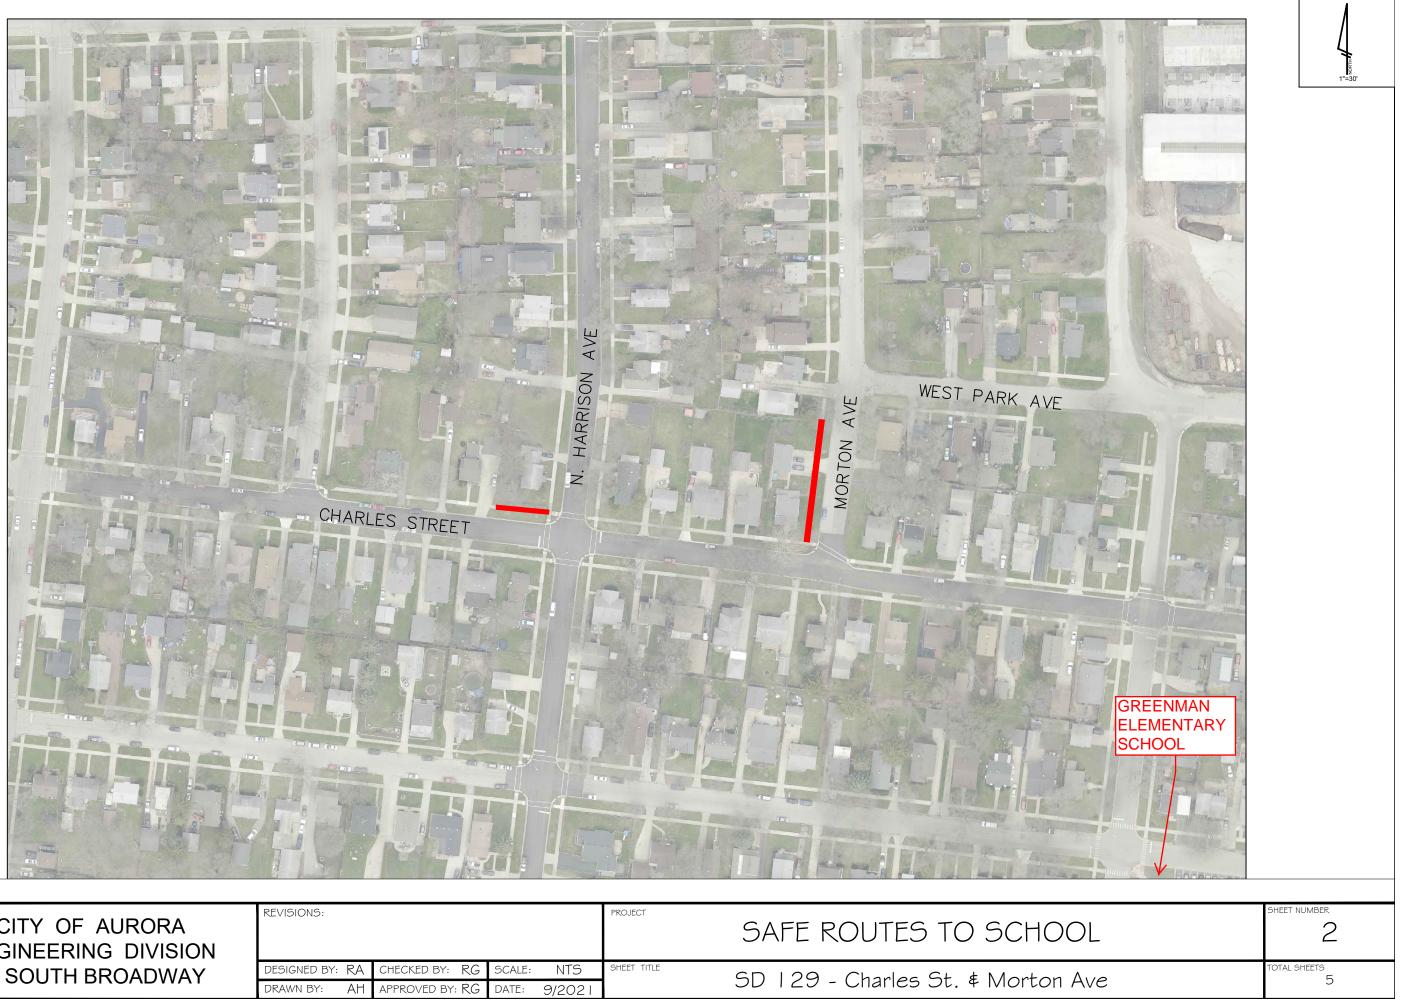

| CITY OF AURORA<br>ENGINEERING DIVISION | REVISIONS:      |                 |        |        | PROJECT     | SAFE ROUTES TO S         |
|----------------------------------------|-----------------|-----------------|--------|--------|-------------|--------------------------|
| 77 SOUTH BROADWAY                      | DESIGNED BY: RA | CHECKED BY: RG  | SCALE: | NTS    | SHEET TITLE | SD 129 - Charles St. & I |
|                                        | DRAWN BY: AH    | APPROVED BY: RG | DATE:  | 9/2021 |             | JD 120 - Charles JL. 41  |