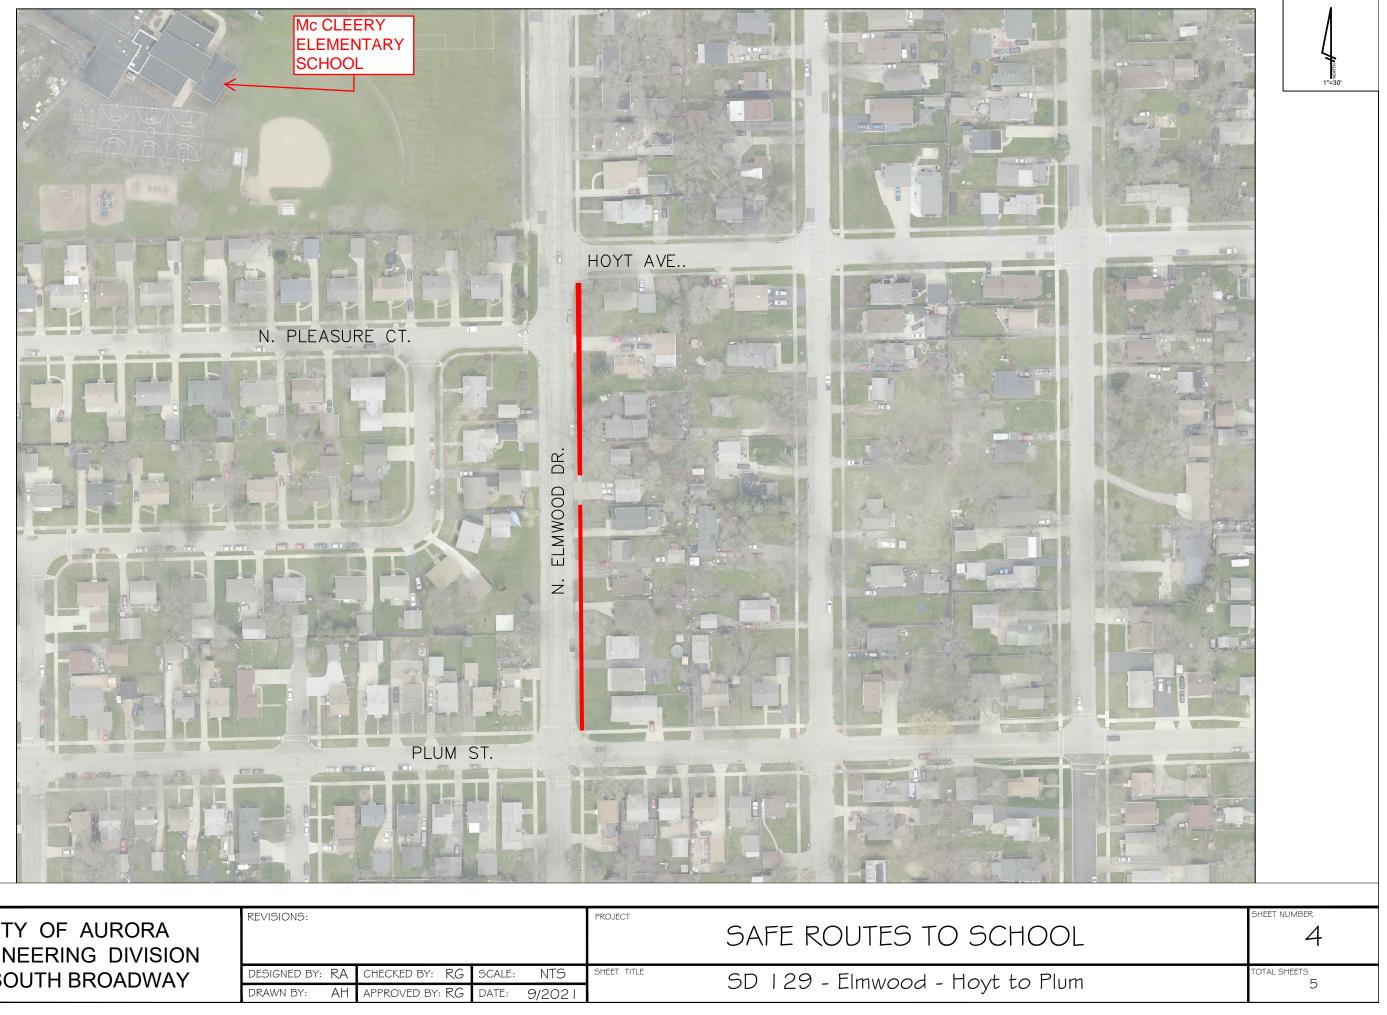

| CHOOL         | SHEET NUMBER |
|---------------|--------------|
|               | TOTAL SHEETS |
| Randall Court | 5            |
|               |              |

| CITY OF AURORA<br>ENGINEERING DIVISION | REVISIONS:   |    |              |    |        |        | PROJECT        | SAFE ROUTES TO S      |
|----------------------------------------|--------------|----|--------------|----|--------|--------|----------------|-----------------------|
| 77 SOUTH BROADWAY                      | DESIGNED BY: | RA | CHECKED BY:  | RG | SCALE: | NTS    | SHEET TITLE    | SD 129 - Elmwood - Ha |
|                                        | DRAWN BY:    | AH | APPROVED BY: | RG | DATE:  | 9/2021 | 50 125 - LIIIW |                       |