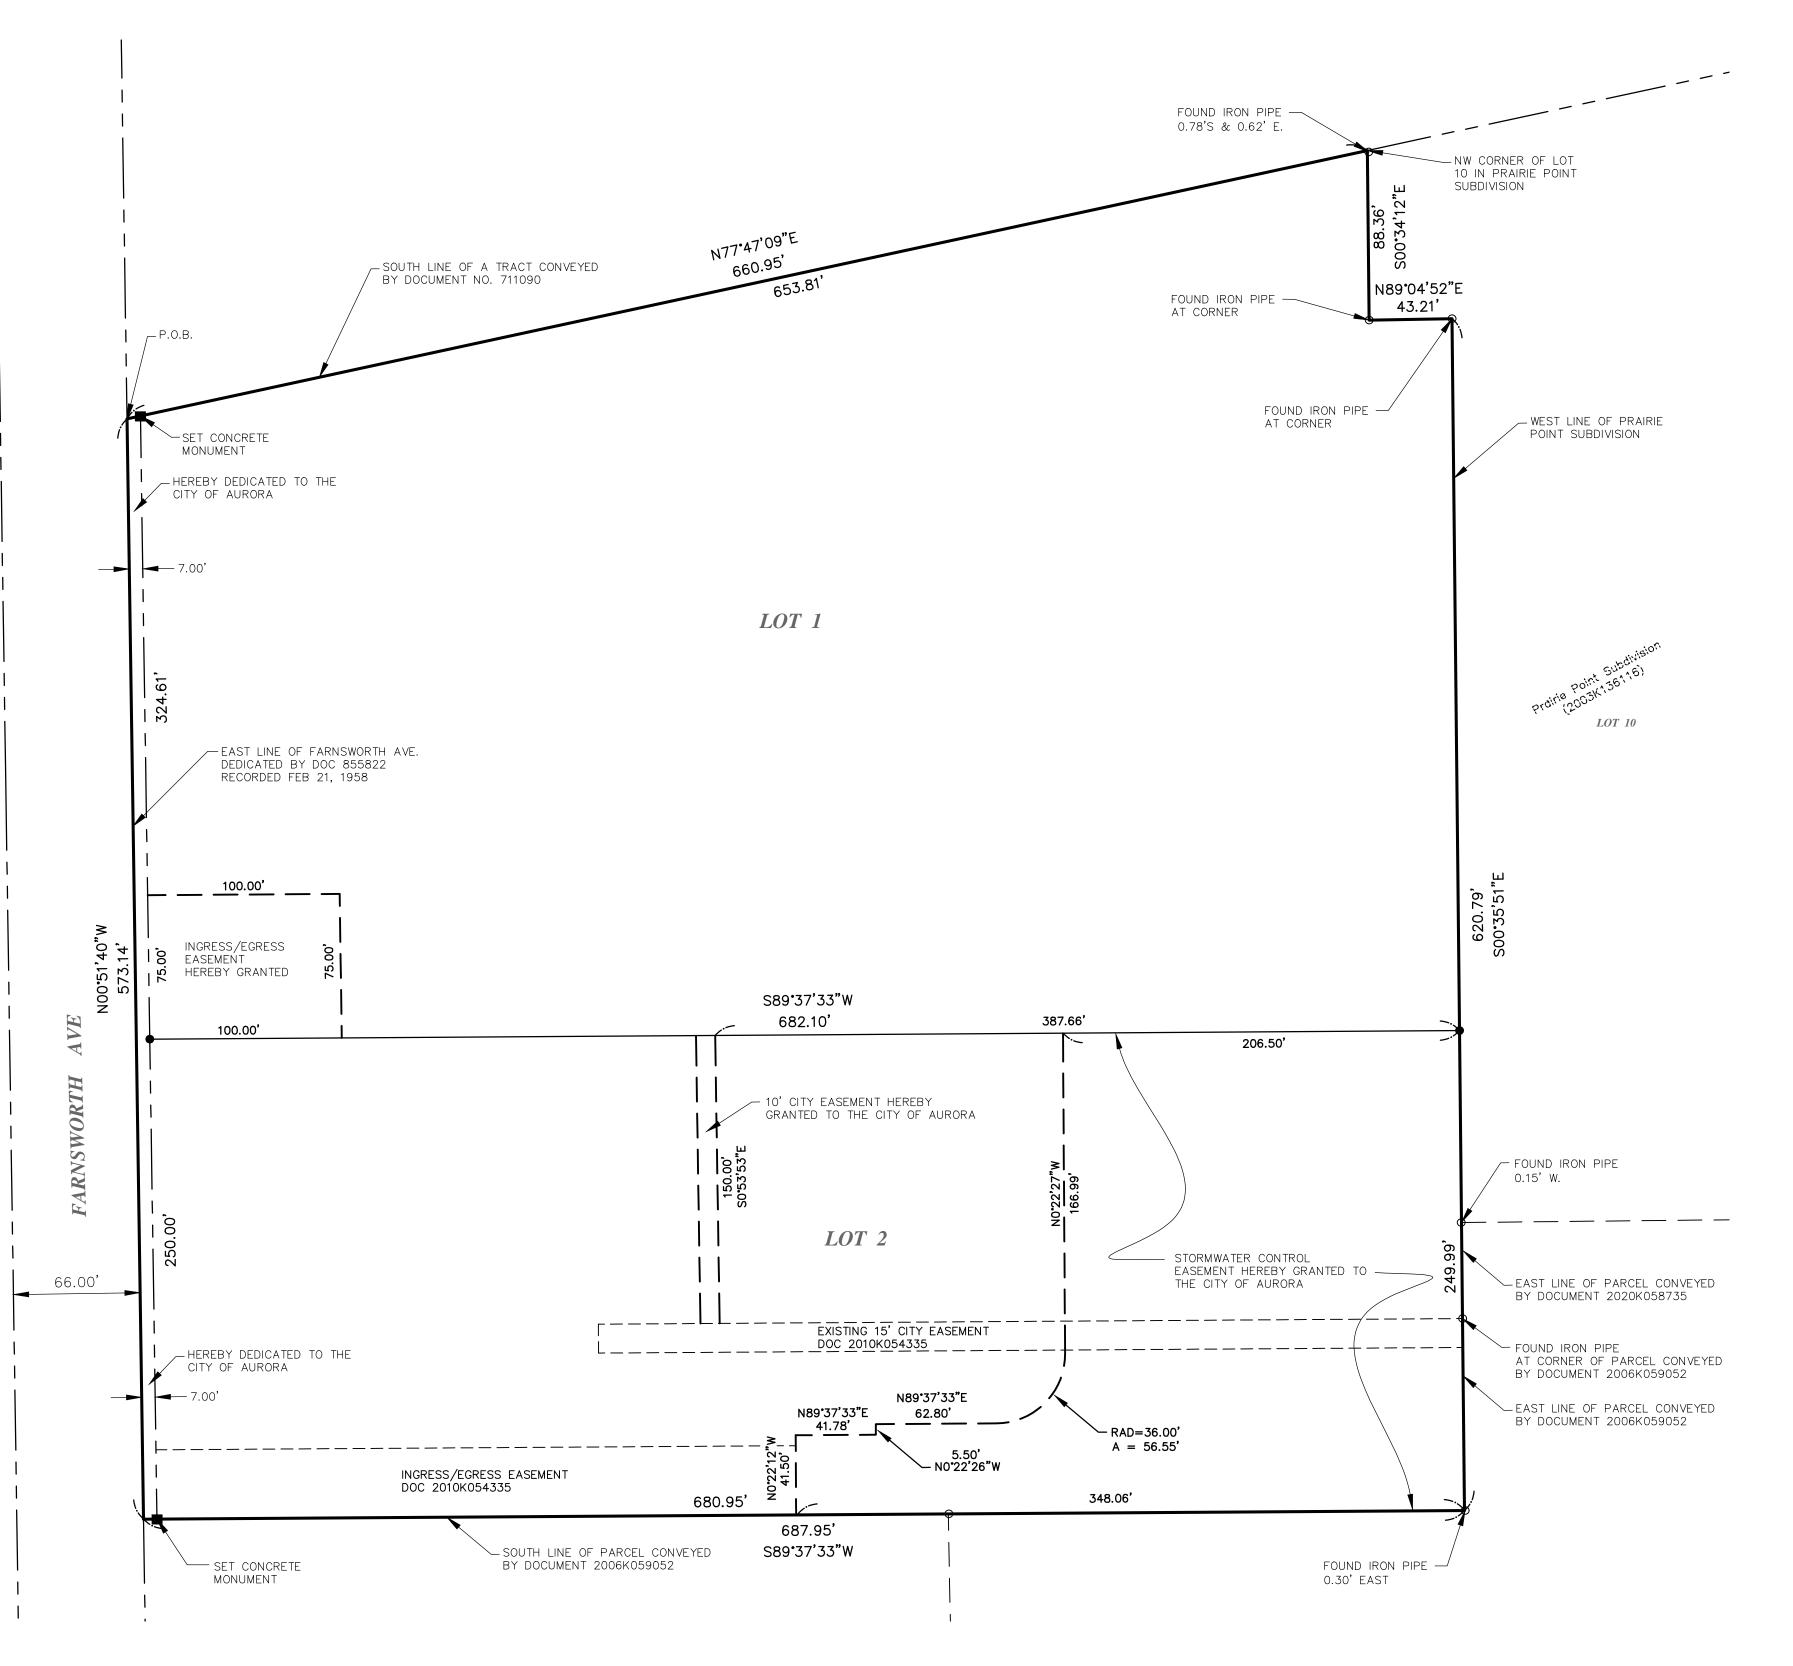

## JET BRITE SUBDIVISION

BEING A SUBDIVISION OF PART OF THE SOUTHWEST QUARTER OF SECTION 12, TOWNSHIP 38 NORTH, RANGE 8 EAST OF THE THIRD PRINCIPAL MERIDIAN IN THE CITY OF AURORA, KANE COUNTY, ILLINOIS.

THAT PART OF THE SOUTHWEST QUARTER OF SECTION 12, TOWNSHIP 38 NORTH, RANGE 8 EAST OF THE THIRD PRINCIPAL MERIDIAN, DESCRIBED AS FOLLOWS: COMMENCING AT THE POINT OF INTERSECTION OF THE SOUTH LINE OF A TRACT OF LAND CONVEYED BY DOCUMENT NO. 711090 TO PUBLIC SERVICE COMPANY OF NORTHERN ILLINOIS WITH THE EAST LINE OF FARNSWORTH AVENUE DEDICATED BY DOCUMENT 855822; THENCE NORTH 77 DEGREES 47 MINUTES 09 SECONDS EAST, ALONG SAID SOUTH LINE TO THE NORTHWEST CORNER OF PRAIRIE POINTE SUBDIVISION RECORDED AS DOCUMENT 2003K136116; THENCE THE FOLLOWING (3) COURSES ALONG THE WEST LINE OF SAID PRAIRIE POINTE SUBDIVISION; (1) THENCE SOUTH 00 DEGREES 34 MINUTES 12 SECONDS EAST, 88.36 FEET; (2) THENCE NORTH 89 DEGREES 04 MINUTES 52 SECONDS EAST, 43.21 FEET; (3) THENCE 00 DEGREES 35 MINUTES 51 SECONDS EAST, ALONG SAID WEST LINE AND THE EAST LINE OF PARCELS CONVEYED BY DOCUMENTS 2006K059052 AND 2020K058735, 620.79 FEET TO THE SOUTH LINE OF SAID DOCUMENT 2006K059052; THENCE SOUTH 89 DEGREES 37 MINUTES 33 SECONDS WEST, ALONG SAID SOUTH LINE, 687.95 FEET TO THE EAST LINE OF SAID FARNSWORTH AVENUE; THENCE NORTH 00 DEGREES 51 MINUTES 40 SECONDS WEST, ALONG SAID EAST LINE, 573.14 FEET TO THE POINT OF BEGINNING. ALL IN THE CITY OF AURORA, KANE COUNTY