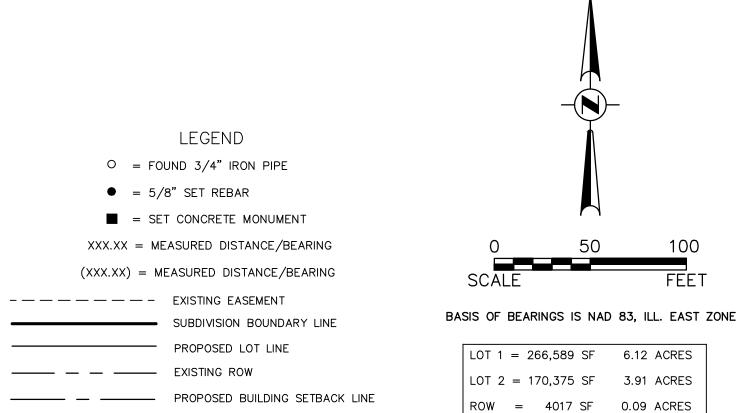

TOTAL = 440982 SF 10.12 ACRES

SURVEYOR'S CERTIFICATE

--- PROPOSED EASEMENT

STATE OF ILLINOIS)
)SS
COUNTY OF KANE)

THIS IS TO CERTIFY THAT I, THE UNDERSIGNED, AN ILLINOIS PROFESSIONAL LAND SURVEYOR, HAVE SURVEYED AND SUBDIVIDED THE FOLLOWING DESCRIBED PROPERTY:

| Description                                     | Value           | Unit                          |  |  |  |  |
|-------------------------------------------------|-----------------|-------------------------------|--|--|--|--|
| a) Tax/Parcel Identification Numb               |                 |                               |  |  |  |  |
| 15-12-301-007, 15-12-301                        | 1-ÒÓ8`& 15-12-3 | 01-009                        |  |  |  |  |
|                                                 |                 |                               |  |  |  |  |
| b) Subject Property Area                        | 10.12           | Acres                         |  |  |  |  |
|                                                 |                 |                               |  |  |  |  |
|                                                 | 440982          | Square Feet                   |  |  |  |  |
| c) Proposed Right-of-Way                        | 440982<br>0.09  |                               |  |  |  |  |
| c) Proposed Right-of-Way                        |                 | Square Feet                   |  |  |  |  |
| c) Proposed Right-of-Way                        | 0.09            | Square Feet<br>Acres          |  |  |  |  |
| c) Proposed Right-of-Way  d) Proposed Easements | 0.09<br>4017    | Square Feet Acres Square Feet |  |  |  |  |