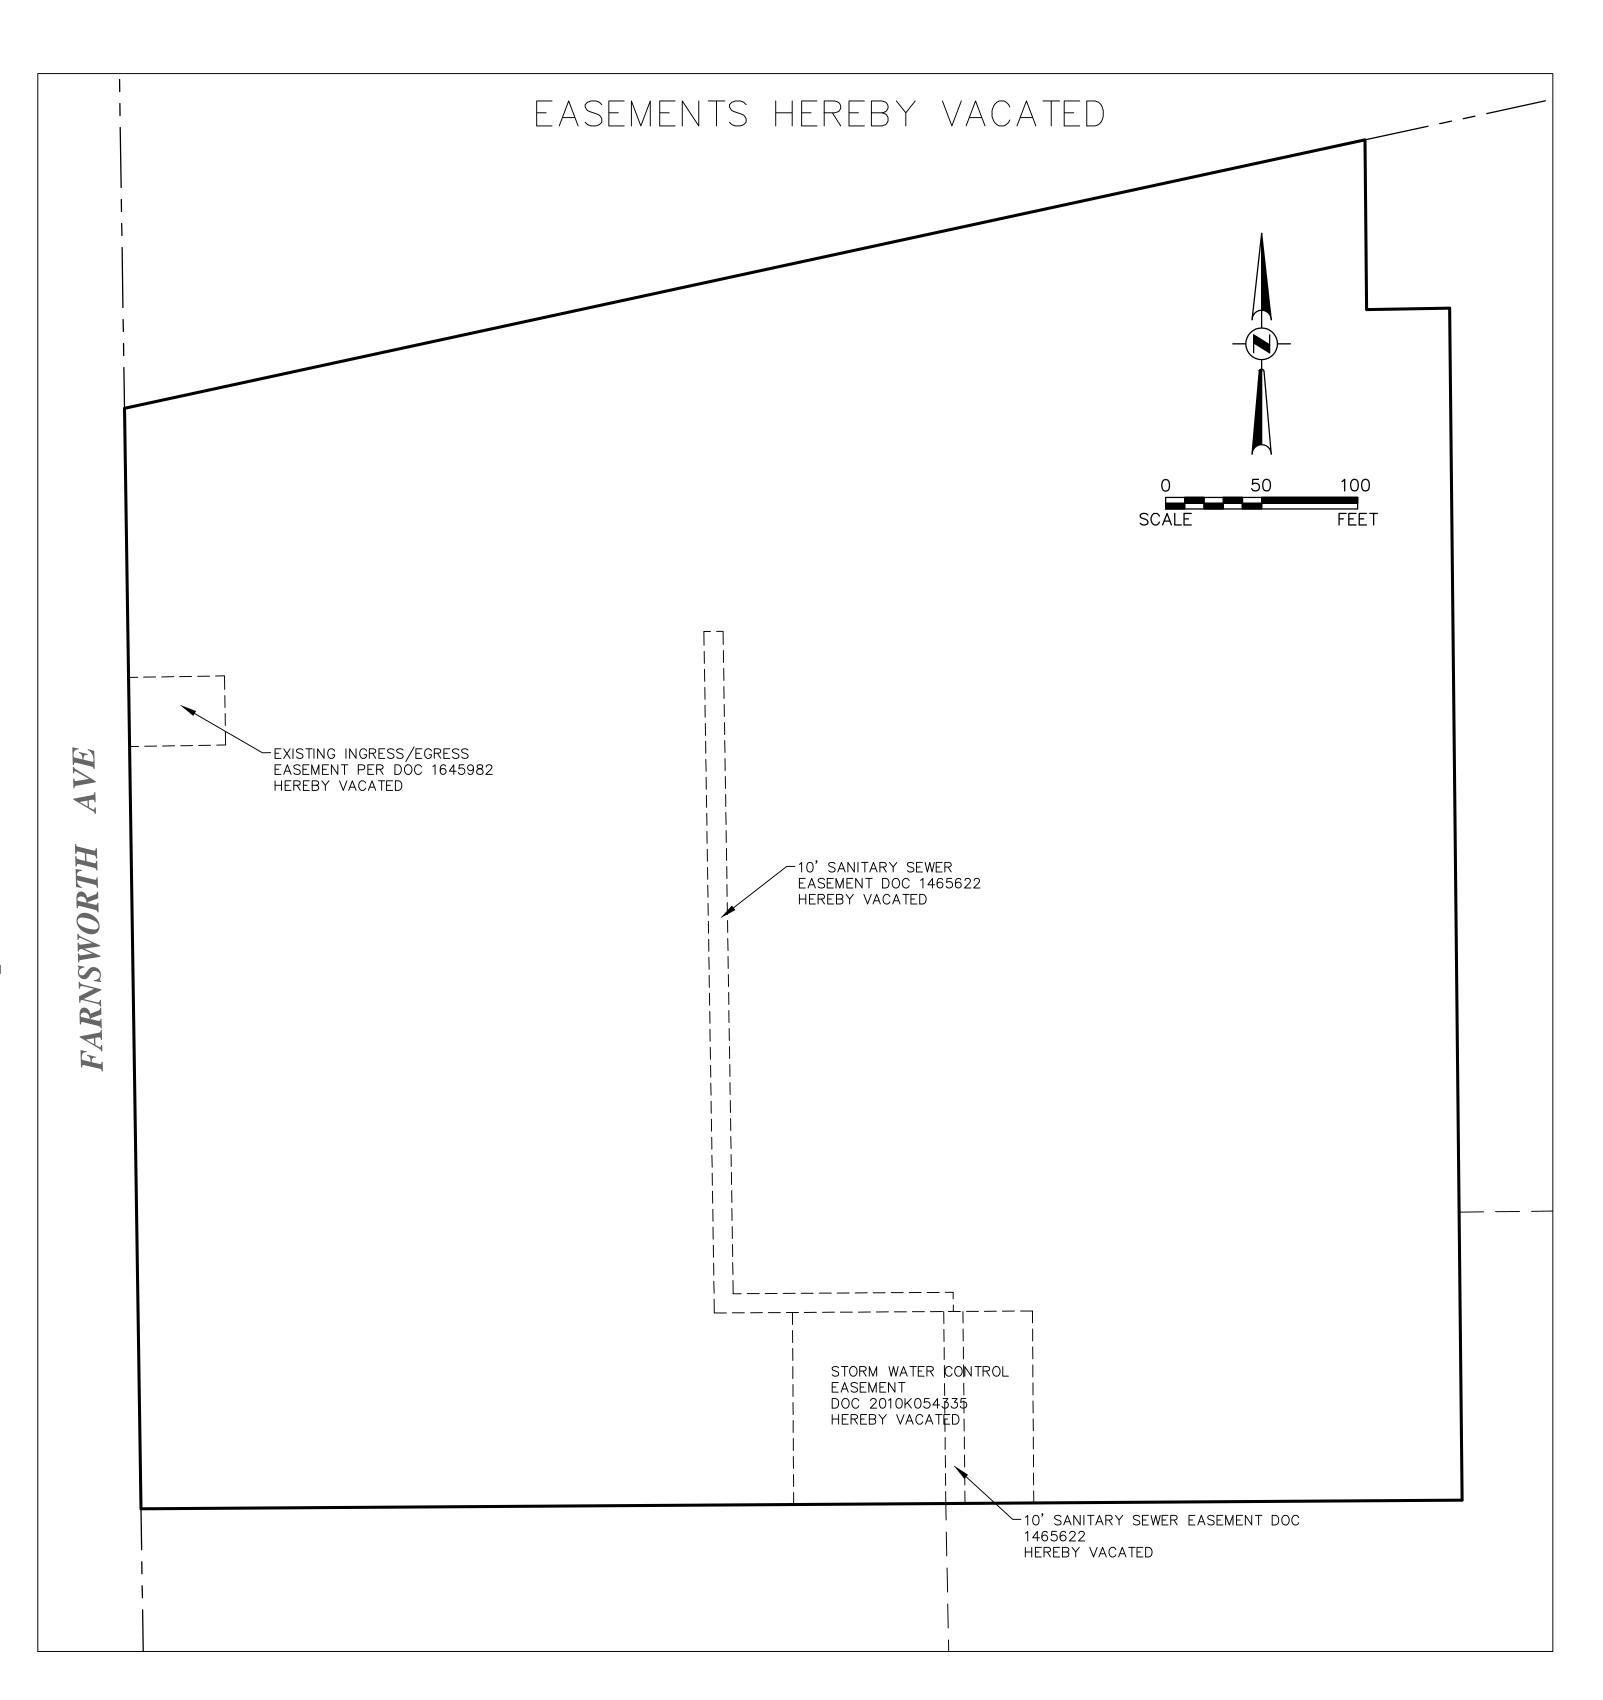

### INGRESS/EGRESS EASEMENT

A NON-EXCLUSIVE EASEMENT FOR INGRESS AND EGRESS IS HEREBY RESERVED FOR AND GRANTED TO THE OWNERS, THEIR SUCCESSORS AND ASSIGNS, OF THE DESIGNATED LOTS OVER THE AREAS DESIGNATED AS INGRESS/EGRESS EASEMENTS.