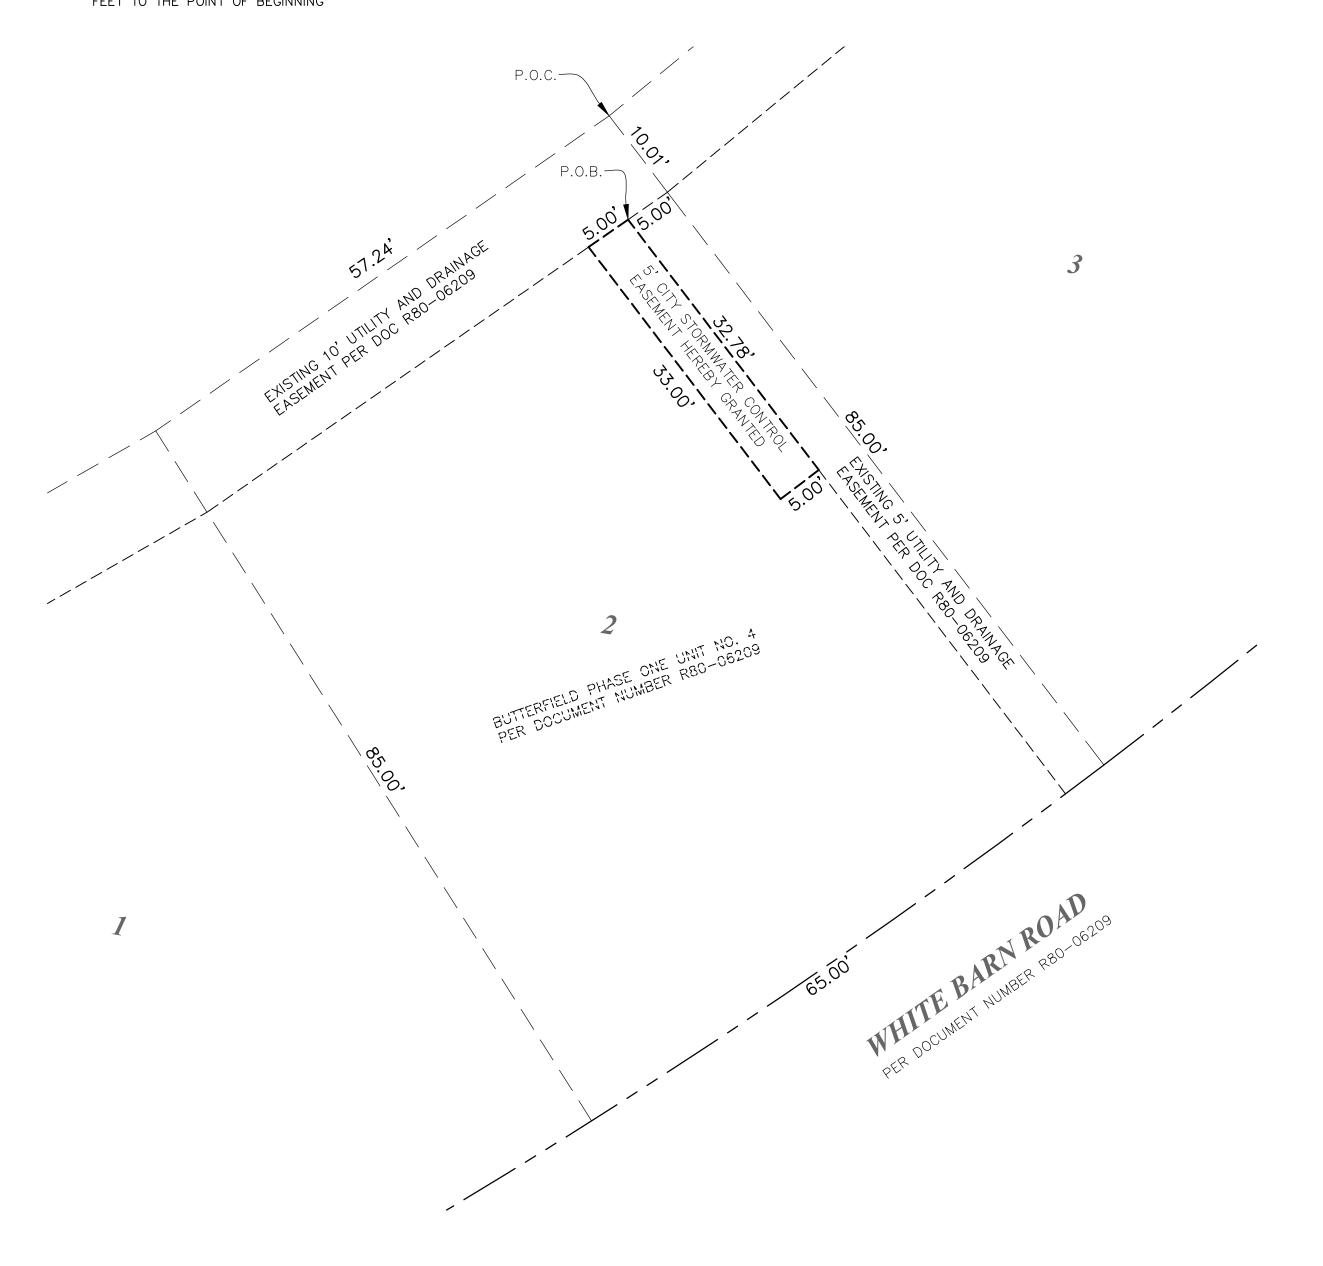

### 5' CITY STORMWATER CONTROL EASEMENT LEGAL DESCRIPTION

THAT PART OF LOT 2 IN BUTTERFIELD PHASE ONE, UNIT NO. 4, BEING A SUBDIVISION IN THE NORTHEAST FRACTIONAL QUARTER OF SECTION 6, TOWNSHIP 38 NORTH, RANGE 9 EAST OF THE THIRD PRINCIPAL MERIDIAN, IN DUPAGE COUNTY, ILLINOIS DESCRIBED AS FOLLOWS: COMMENCING AT THE NORTHERLY MOST CORNER OF SAID LOT 2; THENCE SOUTHEASTERLY ALONG THE NORTHESTERLY LINE OF SAID LOT 2, 10.01 FEET TO THE SOUTHEASTERLY LINE OF AN EXISTING 10' UTILITY AND DRAINAGE EASEMENT; THENCE SOUTHWESTERLY ALONG SAID SOUTHEASTERLY EASEMENT LINE, 5.00 FEET TO THE SOUTHWESTERLY LINE OF AN EXISTING 5' DRAINAGE AND UTILITY EASEMENT FOR THE POINT OF BEGINNING; THENCE SOUTHEASTERLY, ALONG SAID SOUTHWESTERLY LINE, 32.78 FEET; THENCE SOUTHWESTERLY PERPENDICULAR TO THE SOUTHWESTERLY LINE OF SAID 5.0 FOOT DRAINAGE AND UTILITY EASEMENT, 5.00 FEET; THENCE NORTHWESTERLY, PARALLEL TO THE SOUTHWESTERLY LINE OF SAID EXISTING 5.00 FEET DRAINAGE AND UTILITY EASEMENT, 33.00 FEET TO THE SOUTHEASTERLY LINE OF SAID EXISTING 10.00 FOOT DRAINAGE AND UTILITY EASEMENT; THENCE NORTHEASTERLY, ALONG SAID SOUTHEASTERLY LINE, 5.00 FEET TO THE POINT OF BEGINNING

City Resolution: \_\_\_\_\_ \_Passed On:\_

LEGEND **————** = EASEMENT HEREBY GRANTED — — — = EXISTING PROPERTY LINE = POINT OF BEGINNING

= POINT OF COMMENCEMENT

CITY CLERK'S CERTIFICATE

STATE OF ILLINOIS)