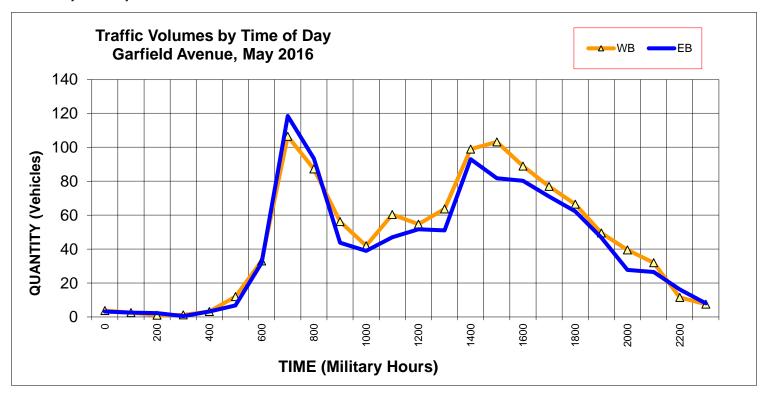

Traffic Public Works City of Aurora Illinois

May 16-20, 2016

Garfield Ave. ADT = (about) 2,100

Garfield-Gladstone05 2016.xls Summary

Garfield Avenue near Gladstone Avenue

| Central S. | Time     | Military Hours |      |   |   |      |      |
|------------|----------|----------------|------|---|---|------|------|
| From:      | To:      | From: To:      |      |   |   | WB   | EB   |
| Midnight   | 1:00am   | 0              | 100  |   |   | 4    | 3    |
| 1:00am     | 2:00am   | 100            | 200  |   |   | 3    | 3    |
| 2:00am     | 3:00am   | 200            | 300  |   |   | 1    | 2    |
| 3:00am     | 4:00am   | 300            | 400  |   |   | 1    | 1    |
| 4:00am     | 5:00am   | 400            | 500  |   |   | 3    | 3    |
| 5:00am     | 6:00am   | 500            | 600  |   |   | 12   | 7    |
| 6:00am     | 7:00am   | 600            | 700  |   |   | 33   | 32   |
| 7:00am     | 8:00am   | 700            | 800  |   |   | 107  | 119  |
| 8:00am     | 9:00am   | 800            | 900  |   |   | 87   | 94   |
| 9:00am     | 10:00am  | 900            | 1000 |   |   | 56   | 44   |
| 10:00am    | 11:00am  | 1000           | 1100 |   |   | 42   | 39   |
| 11:00am    | Noon     | 1100           | 1200 |   |   | 60   | 47   |
| Noon       | 1:00pm   | 1200           | 1300 |   |   | 55   | 52   |
| 1:00pm     | 2:00pm   | 1300           | 1400 |   |   | 64   | 51   |
| 2:00pm     | 3:00pm   | 1400           | 1500 |   |   | 99   | 93   |
| 3:00pm     | 4:00pm   | 1500           | 1600 |   |   | 103  | 82   |
| 4:00pm     | 5:00pm   | 1600           | 1700 |   |   | 89   | 80   |
| 5:00pm     | 6:00pm   | 1700           | 1800 |   |   | 77   | 71   |
| 6:00pm     | 7:00pm   | 1800           | 1900 |   |   | 67   | 62   |
| 7:00pm     | 8:00pm   | 1900           | 2000 |   |   | 50   | 47   |
| 8:00pm     | 9:00pm   | 2000           | 2100 |   |   | 40   | 28   |
| 9:00pm     | 10:00pm  | 2100           | 2200 |   |   | 32   | 27   |
| 10:00pm    | 11:00pm  | 2200           | 2300 |   |   | 12   | 16   |
| 11:00pm    | Midnight | 2300           | 2400 |   |   | 8    | 8    |
|            |          | ·              |      | 0 | 0 | 1102 | 1008 |