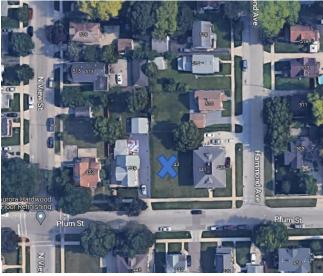

\* back-up location is 443 Plum St. Aurora, IL 60506

Locations & dates are subject to change, depending on availability of contractor, & final approval of area, that includes an adequate, level area, free from obstacles.

Location 9: Iowa Ave. Park

Back-up location for Iowa Ave. Park: 443 Plum St.

Location 10: Phillips Park (1<sup>st</sup> location for 2 weeks)