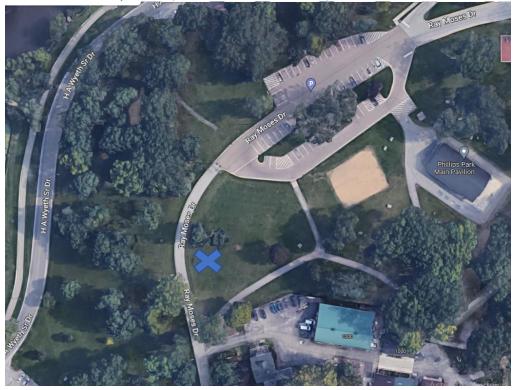

Location 9: Iowa Ave. Park

Back-up location for Iowa Ave. Park: 443 Plum St.

Location 10: Phillips Park (1<sup>st</sup> location for 2 weeks)

## Phillips Park (winter location)