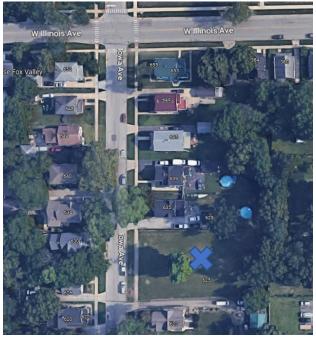

Location 9: Iowa Ave. Park

Back-up location for Iowa Ave. Park: 443 Plum St.

Location 10: Phillips Park (1<sup>st</sup> location for 2 weeks)