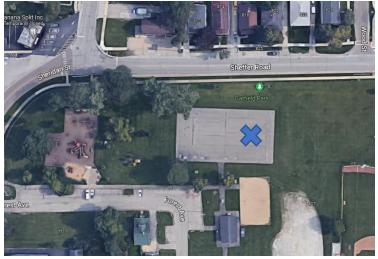

Soccer field dimensions: 21X13 meters (approx. 69X43 feet)

Location 1: Garfield Park:

Location 2: Buttercup Court field