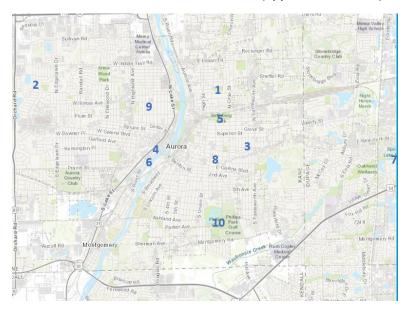

## Portable Soccer Field: 2023 Tour Locations

| Locatio | n                       | Address                | Dates                    |
|---------|-------------------------|------------------------|--------------------------|
|         | Garfield Park           | 825 Sheffer Road       | May 1-31, 2023 (4+       |
|         | Concrete Pad            | Aurora, IL 60505       | weeks) *initial drop off |
| 1.      | Dead-end field          | 2335 Buttercup Court   | June 1-15, 2023 (2       |
|         | near 2335               | Aurora, IL 60506       | weeks)                   |
|         | Buttercup Court.        |                        |                          |
| 2.      | Bishop Bonner           | 158 N. Loucks St.      | June 16-30, 2023 (2      |
|         | Park*                   | Aurora, IL 60505       | weeks)                   |
| 3.      | Aurora Public           | 101 S. River St.       | July 1-15, 2023 (2       |
|         | Library parking lot     | Aurora, IL 60506       | weeks)                   |
| 4.      | Solfisburg Park         | 598 Colfax Ave,        | July 16-31, 2023 (2+     |
|         | (between 2 main         | Aurora, IL 60505       | weeks)                   |
|         | fields)                 |                        |                          |
| 5.      | Financial               | 712 S. River St.       | August 1-15, 2023 (2     |
|         | Empowerment             |                        | weeks)                   |
|         | Center (near small      |                        |                          |
|         | parking lot)            |                        |                          |
| 6.      | Fire Station 8          | 3770 McCoy Dr,         | August 16-31, 2023 (2+   |
|         |                         | Aurora, IL 60504       | weeks)                   |
| 7.      | La Gran Plaza           | Intersection of Claim  | September 1-17, 2023     |
|         | (northeast field)       | & Beach St. Aurora, IL | (2+ weeks)               |
|         |                         | 60505                  |                          |
| 8.      | Iowa St. Park*          | 625 Iowa Ave.          | September 18-30, 2023    |
|         |                         | Aurora, IL 60506       | (>2 weeks)               |
| 9.      | Phillips Park (near     | 1000 Ray Moses Dr.     | October 1-15, 2023 (2    |
|         | Main pavilion)          | Aurora, IL 60505       | weeks)                   |
| 10.     | Phillips Park           | Parking lot at         | October 16, 2023-April   |
|         | (parking lot near       | intersection of        | 2024 (permanent          |
|         | Aquatic Center)         | Howell Place &         | winter location)         |
|         |                         | Melrose Ave            |                          |
|         | a la satian is 442 Dhua | Aurora, IL 60505       |                          |