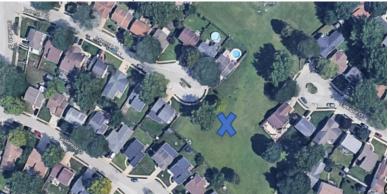

Soccer field dimensions: 21X13 meters (approx. 69X43 feet)

Location 1: Garfield Park:

Location 2: Buttercup Court field