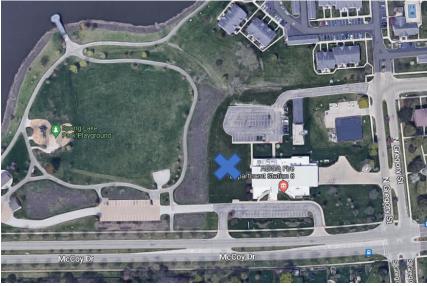

## Location 3: Bishop Bonner Park

Location 4: Aurora Public Library (Santori branch) parking lot

Location 5: Solfisburg Park

Location 6: Financial Empowerment Center

Location 7:Fire Station 8/City call center