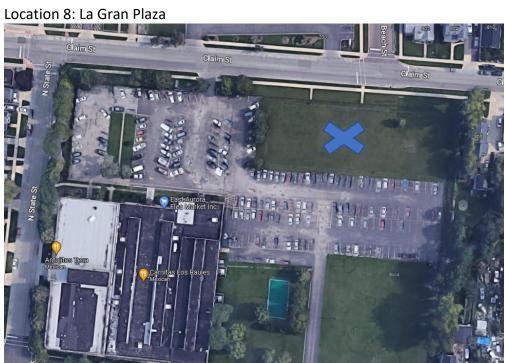

## Portable Soccer Field: 2023 Tour Locations

| Locatio | n                       | Address                | Dates                    |
|---------|-------------------------|------------------------|--------------------------|
|         | Garfield Park           | 825 Sheffer Road       | May 1-31, 2023 (4+       |
|         | Concrete Pad            | Aurora, IL 60505       | weeks) *initial drop off |
| 1.      | Dead-end field          | 2335 Buttercup Court   | June 1-15, 2023 (2       |
|         | near 2335               | Aurora, IL 60506       | weeks)                   |
|         | Buttercup Court.        |                        |                          |
| 2.      | Bishop Bonner           | 158 N. Loucks St.      | June 16-30, 2023 (2      |
|         | Park*                   | Aurora, IL 60505       | weeks)                   |
| 3.      | Aurora Public           | 101 S. River St.       | July 1-15, 2023 (2       |
|         | Library parking lot     | Aurora, IL 60506       | weeks)                   |
| 4.      | Solfisburg Park         | 598 Colfax Ave,        | July 16-31, 2023 (2+     |
|         | (between 2 main         | Aurora, IL 60505       | weeks)                   |
|         | fields)                 |                        |                          |
| 5.      | Financial               | 712 S. River St.       | August 1-15, 2023 (2     |
|         | Empowerment             |                        | weeks)                   |
|         | Center (near small      |                        |                          |
|         | parking lot)            |                        |                          |
| 6.      | Fire Station 8          | 3770 McCoy Dr,         | August 16-31, 2023 (2+   |
|         |                         | Aurora, IL 60504       | weeks)                   |
| 7.      | La Gran Plaza           | Intersection of Claim  | September 1-17, 2023     |
|         | (northeast field)       | & Beach St. Aurora, IL | (2+ weeks)               |
|         |                         | 60505                  |                          |
| 8.      | Iowa St. Park*          | 625 Iowa Ave.          | September 18-30, 2023    |
|         |                         | Aurora, IL 60506       | (>2 weeks)               |
| 9.      | Phillips Park (near     | 1000 Ray Moses Dr.     | October 1-15, 2023 (2    |
|         | Main pavilion)          | Aurora, IL 60505       | weeks)                   |
| 10.     | Phillips Park           | Parking lot at         | October 16, 2023-April   |
|         | (parking lot near       | intersection of        | 2024 (permanent          |
|         | Aquatic Center)         | Howell Place &         | winter location)         |
|         |                         | Melrose Ave            |                          |
|         | a la satian is 442 Dhua | Aurora, IL 60505       |                          |