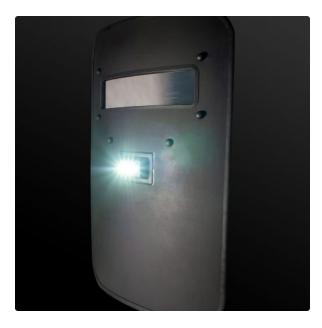

## Standard LED Light

The United Shield International standard LED light, manufactured by Fox Fury, is a single light system that provides an output of 1000 lumens. This light provides a 30° field of vision with vision distance of up to 500ft and peripheral vision of 60ft. The light features four White CREE XR-E LED lights that have 4 operational states, 2 of which use a turbo strobe. The light has a double remote pressure switch.