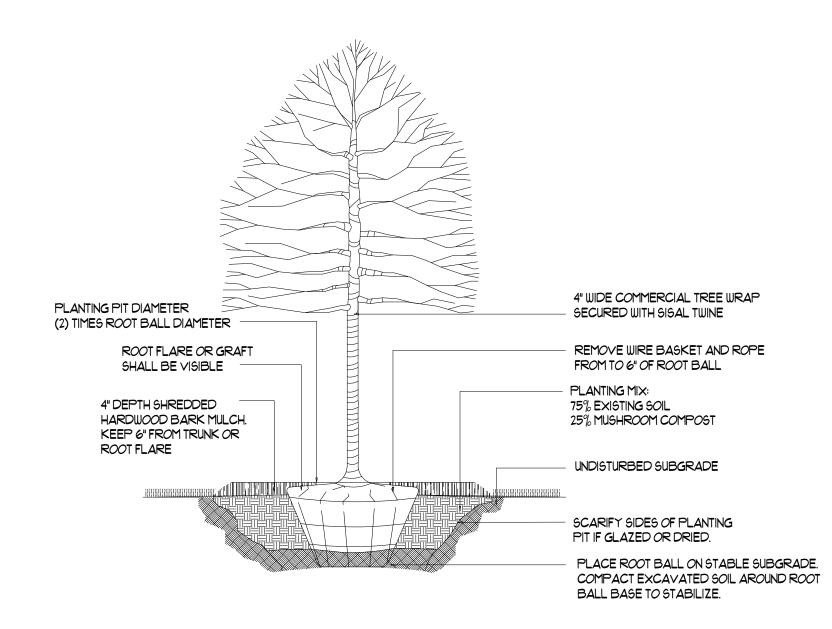

# LANDSCAPE PLAN FOR 1504 MESA LANE AURORA, ILLINOIS

DECIDUOUS TREE PLANTING IN PARKING LOT ISLAND

DETAIL DECIDUOUS ORNAMENTAL TREE PLANTING

DETAIL SHRUB PLANTING

DECIDUOUS TREE PLANTING

EVERGREEN TREE PLANTING

PERENNIAL PLANTING

- THE CONTRACTOR SHALL PROVIDE AND INSTALL ALL PLANT MATERIALS IN QUANTITIES SUFFICIENT TO COMPLETE PLANTING AS SHOWN ON THE DRAWING. ALL PLANTS SHALL COMPLY WITH THE REQUIREMENTS PF THE CURRENT AMERICAN STANDARD FOR NURSERY STOCK, PUBLISHED BY THE AMERICAN NURSERY AND LANDSCAPE ASSOCIATION. PLANTS SHALL MEET SIZE, GENUS, SPECIES AND VARIETY AND BE IN GOOD HEALTH, FREE OF INSECTS, DISEASES, OR DEFECTS. NO "PARK GRADE" MATERIAL SHALL BE ACCEPTED. TREES NOT EXHIBITING A CENTRAL (OR SINGLE) LEADER WILL BE REJECTED UNLESS CALLED IN THE PLANT LIST AS MULTI-STEM. QUANTITY LISTS ARE SUPPLIED AS A CONVENIENCE. THE LANDSCAPE CONTRACTOR SHALL VERIFY ALL QUANTITIES AND, IN CASE OF DISCREPENCY, THE PLAN SHALL PREVAIL. NO PLANTS ARE TO BE CHANGED OR SUBSTITUTED WITHOUT APPROVAL FROM A REPRESENTATIVE OF JAMES DOWDEN & ASSOCIATES, INC,
- 2) ALL PLANTS SHALL BE WATERED DURING THE FIRST 24 HOUR PERIOD FOLLOWING INSTALLATION. A WATERING SCHEDULE MUST BE AGREED UPON WITH THE OWNER (BEFORE PLANTINGS ARE INSTALLED) OF WHOM, WHEN AND HOW PLANT MATERIALS ARE TO BE PROPERLY WATERED. THE LANDSCAPE CONTRACTOR SHALL VERIFY PROPER WATERING IS BEING DONE FOR THE ESTABLISHMENT AND HEALTH OF ALL PLANT MATERIALS. THE LANDSCAPE CONTRACTOR SHALL WARRANTY ALL PLANT MATERIALS FOR ONE YEAR FROM THE TIME OF INSTALLATION AND PROJECT
- PLAN. NO ROOT BOUND MATERIAL SHALL BE ACCEPTED AND ALL WRAPPING MATERIALS MADE OF SYNTHETICS OR PLASTICS SHALL BE REMOVED AT THE TIME OF PLANTING. IT IS THE OPTION OF
- 4) RECOMMENDED MULCH DEPTH IS THREE INCHES (3") OF SHREDDED HARDWOOD BARK. THE LANDSCAPE CONTRACTOR SHALL AVOID OVERMULCHING AND THE CREATION OF "MULCH VOLCANOES". MULCH BEDS SHALL EXTEND A MINIMUM OF TWO FEET (2') BEYOND THE CENTER OF A TREE OR SHRUB. MULCH MUST BE PULLED BACK AT LEAST TWO INCHES (2') FROM THE BASE OF A TREE SO THE BASE OF THE TRUNK AND ROOT CROWN ARE EXPOSED.
- 5) PREPARE ALL PERENNIAL BEDS WITH ONE CUBIC YARD OF GARDEN COMPOST PER I $\phi$   $\phi$  SF AND THE COMPOST SHALL BE ROTOTILLED TO AN 8" DEPTH.
- 6) ALL PLANTS SHALL BE SET PLUMB. IT IS THE OPTION OF THE LANDSCAPE CONTRACTOR TO STAKE DECIDUOUS TREES BUT IT IS ALSO THE RESPONSIBILITY OF THE LANDSCAPE CONTRACTOR TO GUARANTEE THE PLANTS REMAIN PLUMB UNTIL THE END OF THE GUARANTEE PERIOD.
- 7) TREES SHALL BE INSTALLED A MINIMUM OF FIVE FEET (5') HORIZONTALLY FROM UNDERGROUND ELECTRICAL FEEDERS, SANITARY SEWERS, SANITARY SERVICES, WATER MAINS, AND WATER SERVICES. TREES SHALL BE INSTALLED A MINIMUM OF TEN FEET (I $\phi$ ') HORIZONTALLY FROM UTILITY STRUCTURES INCLUDING, BUT NOT LIMITED TO, MANHOLES, VALVE VAULTS AND VALVE BOXES. SHADE TREES SHALL BE A MINIMUM OF TEN FEET (10') FROM ALL LIGHT POLES AND ALL SHRUBS SHALL BE A MINIMUM OF THREE TO FIVE FEET (3'-5') FROM ALL FIRE HYDRANTS
- 8) THE LANDSCAPE CONTRACTOR SHALL LOCATE THE EXISTENCE OF ALL UNDERGROUND UTILITIES PRIOR TO STARTING WORK. THE LANDSCAPE CONTRACTOR MUST ALSO KEEP THE PAVEMENT AND WORK AREAS IN NEAT AND ORDERLY CONDITION THROUGHOUT THE CONSTRUCTION PROCESS. THE LANDSCAPE CONTRACTOR SHALL ACQUAINT HIMSELF WITH. AND VERIFY. WORKING CONDITIONS IN ADVANCE OF SUBMITTING A PROPOSAL. FAILURE TO RECOGNIZE INHERENT RESPONSIBILITIES DOES NOT RELIEVE THE CONTRACTOR OF OBLIGATIONS DUE TO MISCALCULATIONS.
- 9) PROPERTY OWNERS SHALL BE RESPONSIBLE FOR MAINTAINING ALL LANDSCAPING SHOWN ON THE APPROVED PLANS THROUGHOUT THE LIFE OF THE DEVELOPMENT.
- 10) ALL TURF SHALL BE PREMIUM BLUEGRASS MIX (4-5 LBS/I,  $\phi \phi \phi$ SF) WITH NORTH AMERICAN GREEN D975, OR EQUIVALENT, EROSION CONTROL BLANKET IN ALL DISTURBED AREAS.