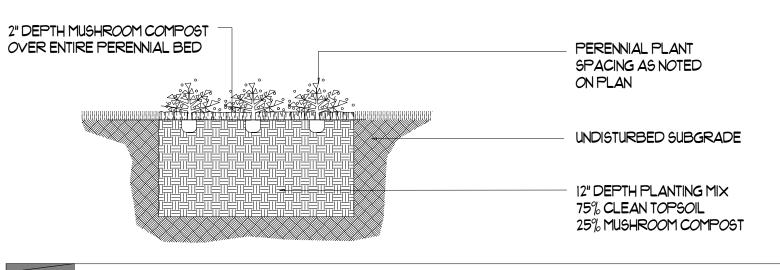

# LANDSCAPE PLAN FOR 1504 MESA LANE AURORA, ILLINOIS

DECIDUOUS TREE PLANTING IN PARKING LOT ISLAND

DETAIL DECIDUOUS ORNAMENTAL TREE PLANTING

DETAIL SHRUB PLANTING

DECIDUOUS TREE PLANTING

EVERGREEN TREE PLANTING

PERENNIAL PLANTING

- THE CONTRACTOR SHALL PROVIDE AND INSTALL ALL PLANT MATERIALS IN QUANTITIES SUFFICIENT TO COMPLETE PLANTING AS SHOWN ON THE DRAWING. ALL PLANTS SHALL COMPLY WITH THE REQUIREMENTS PF THE CURRENT AMERICAN STANDARD FOR NURSERY STOCK, PUBLISHED BY THE AMERICAN NURSERY AND LANDSCAPE ASSOCIATION. PLANTS SHALL MEET SIZE, GENUS, SPECIES AND VARIETY AND BE IN GOOD HEALTH, FREE OF INSECTS, DISEASES, OR DEFECTS. NO "PARK GRADE" MATERIAL SHALL BE ACCEPTED. TREES NOT EXHIBITING A CENTRAL (OR SINGLE) LEADER WILL BE REJECTED UNLESS CALLED IN THE PLANT LIST AS MULTI-STEM. QUANTITY LISTS ARE SUPPLIED AS A CONVENIENCE. THE LANDSCAPE CONTRACTOR SHALL VERIFY ALL QUANTITIES AND, IN CASE OF DISCREPENCY, THE PLAN SHALL PREVAIL. NO PLANTS ARE TO BE CHANGED OR SUBSTITUTED WITHOUT APPROVAL FROM A REPRESENTATIVE OF JAMES DOWDEN & ASSOCIATES, INC,
- 2) ALL PLANTS SHALL BE WATERED DURING THE FIRST 24 HOUR PERIOD FOLLOWING INSTALLATION. A WATERING SCHEDULE MUST BE AGREED UPON WITH THE OWNER (BEFORE PLANTINGS ARE INSTALLED) OF WHOM, WHEN AND HOW PLANT MATERIALS ARE TO BE PROPERLY WATERED. THE LANDSCAPE CONTRACTOR SHALL VERIFY PROPER WATERING IS BEING DONE FOR THE ESTABLISHMENT AND HEALTH OF ALL PLANT MATERIALS. THE LANDSCAPE CONTRACTOR SHALL WARRANTY ALL PLANT MATERIALS FOR ONE YEAR FROM THE TIME OF INSTALLATION AND PROJECT
- PLAN. NO ROOT BOUND MATERIAL SHALL BE ACCEPTED AND ALL WRAPPING MATERIALS MADE OF SYNTHETICS OR PLASTICS SHALL BE REMOVED AT THE TIME OF PLANTING. IT IS THE OPTION OF
- 4) RECOMMENDED MULCH DEPTH IS THREE INCHES (3") OF SHREDDED HARDWOOD BARK. THE LANDSCAPE CONTRACTOR SHALL AVOID OVERMULCHING AND THE CREATION OF "MULCH VOLCANOES". MULCH BEDS SHALL EXTEND A MINIMUM OF TWO FEET (2') BEYOND THE CENTER OF A TREE OR SHRUB. MULCH MUST BE PULLED BACK AT LEAST TWO INCHES (2') FROM THE BASE OF A TREE SO THE BASE OF THE TRUNK AND ROOT CROWN ARE EXPOSED.
- 5) PREPARE ALL PERENNIAL BEDS WITH ONE CUBIC YARD OF GARDEN COMPOST PER I $\phi$   $\phi$  SF AND THE COMPOST SHALL BE ROTOTILLED TO AN 8" DEPTH.
- 6) ALL PLANTS SHALL BE SET PLUMB. IT IS THE OPTION OF THE LANDSCAPE CONTRACTOR TO STAKE DECIDUOUS TREES BUT IT IS ALSO THE RESPONSIBILITY OF THE LANDSCAPE CONTRACTOR TO GUARANTEE THE PLANTS REMAIN PLUMB UNTIL THE END OF THE GUARANTEE PERIOD.
- 7) TREES SHALL BE INSTALLED A MINIMUM OF FIVE FEET (5') HORIZONTALLY FROM UNDERGROUND ELECTRICAL FEEDERS, SANITARY SEWERS, SANITARY SERVICES, WATER MAINS, AND WATER SERVICES. TREES SHALL BE INSTALLED A MINIMUM OF TEN FEET (I $\phi$ ') HORIZONTALLY FROM UTILITY STRUCTURES INCLUDING, BUT NOT LIMITED TO, MANHOLES, VALVE VAULTS AND VALVE BOXES. SHADE TREES SHALL BE A MINIMUM OF TEN FEET (10') FROM ALL LIGHT POLES AND ALL SHRUBS SHALL BE A MINIMUM OF THREE TO FIVE FEET (3'-5') FROM ALL FIRE HYDRANTS
- 8) THE LANDSCAPE CONTRACTOR SHALL LOCATE THE EXISTENCE OF ALL UNDERGROUND UTILITIES PRIOR TO STARTING WORK. THE LANDSCAPE CONTRACTOR MUST ALSO KEEP THE PAVEMENT AND WORK AREAS IN NEAT AND ORDERLY CONDITION THROUGHOUT THE CONSTRUCTION PROCESS. THE LANDSCAPE CONTRACTOR SHALL ACQUAINT HIMSELF WITH. AND VERIFY. WORKING CONDITIONS IN ADVANCE OF SUBMITTING A PROPOSAL. FAILURE TO RECOGNIZE INHERENT RESPONSIBILITIES DOES NOT RELIEVE THE CONTRACTOR OF OBLIGATIONS DUE TO MISCALCULATIONS.
- 9) PROPERTY OWNERS SHALL BE RESPONSIBLE FOR MAINTAINING ALL LANDSCAPING SHOWN ON THE APPROVED PLANS THROUGHOUT THE LIFE OF THE DEVELOPMENT.
- 10) ALL TURF SHALL BE PREMIUM BLUEGRASS MIX (4-5 LBS/I,  $\phi \phi \phi$ SF) WITH NORTH AMERICAN GREEN D975, OR EQUIVALENT, EROSION CONTROL BLANKET IN ALL DISTURBED AREAS.