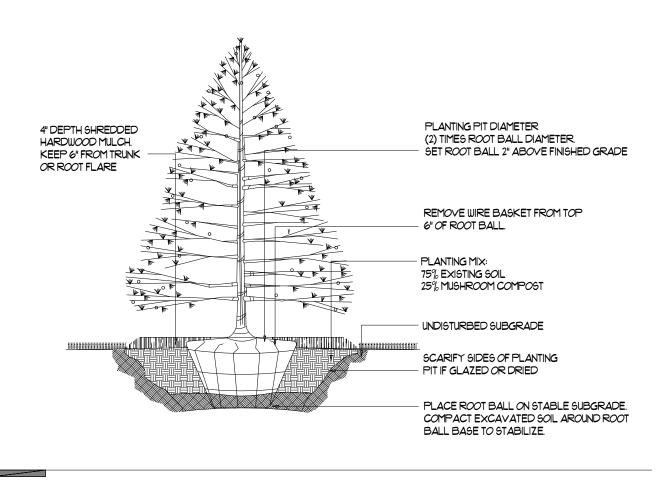

# LANDSCAPE PLAN FOR 1504 MESA LANE AURORA, ILLINOIS

DECIDUOUS TREE PLANTING IN PARKING LOT ISLAND

DETAIL DECIDUOUS ORNAMENTAL TREE PLANTING

DETAIL SHRUB PLANTING

DECIDUOUS TREE PLANTING

EVERGREEN TREE PLANTING

PERENNIAL PLANTING

- THE CONTRACTOR SHALL PROVIDE AND INSTALL ALL PLANT MATERIALS IN QUANTITIES SUFFICIENT TO COMPLETE PLANTING AS SHOWN ON THE DRAWING. ALL PLANTS SHALL COMPLY WITH THE REQUIREMENTS PF THE CURRENT AMERICAN STANDARD FOR NURSERY STOCK, PUBLISHED BY THE AMERICAN NURSERY AND LANDSCAPE ASSOCIATION. PLANTS SHALL MEET SIZE, GENUS, SPECIES AND VARIETY AND BE IN GOOD HEALTH, FREE OF INSECTS, DISEASES, OR DEFECTS. NO "PARK GRADE" MATERIAL SHALL BE ACCEPTED. TREES NOT EXHIBITING A CENTRAL (OR SINGLE) LEADER WILL BE REJECTED UNLESS CALLED IN THE PLANT LIST AS MULTI-STEM. QUANTITY LISTS ARE SUPPLIED AS A CONVENIENCE. THE LANDSCAPE CONTRACTOR SHALL VERIFY ALL QUANTITIES AND, IN CASE OF DISCREPENCY, THE PLAN SHALL PREVAIL. NO PLANTS ARE TO BE CHANGED OR SUBSTITUTED WITHOUT APPROVAL FROM A REPRESENTATIVE OF JAMES DOWDEN & ASSOCIATES, INC,
- 2) ALL PLANTS SHALL BE WATERED DURING THE FIRST 24 HOUR PERIOD FOLLOWING INSTALLATION. A WATERING SCHEDULE MUST BE AGREED UPON WITH THE OWNER (BEFORE PLANTINGS ARE INSTALLED) OF WHOM, WHEN AND HOW PLANT MATERIALS ARE TO BE PROPERLY WATERED. THE LANDSCAPE CONTRACTOR SHALL VERIFY PROPER WATERING IS BEING DONE FOR THE ESTABLISHMENT AND HEALTH OF ALL PLANT MATERIALS. THE LANDSCAPE CONTRACTOR SHALL WARRANTY ALL PLANT MATERIALS FOR ONE YEAR FROM THE TIME OF INSTALLATION AND PROJECT
- PLAN. NO ROOT BOUND MATERIAL SHALL BE ACCEPTED AND ALL WRAPPING MATERIALS MADE OF SYNTHETICS OR PLASTICS SHALL BE REMOVED AT THE TIME OF PLANTING. IT IS THE OPTION OF
- 4) RECOMMENDED MULCH DEPTH IS THREE INCHES (3") OF SHREDDED HARDWOOD BARK. THE LANDSCAPE CONTRACTOR SHALL AVOID OVERMULCHING AND THE CREATION OF "MULCH VOLCANOES". MULCH BEDS SHALL EXTEND A MINIMUM OF TWO FEET (2') BEYOND THE CENTER OF A TREE OR SHRUB. MULCH MUST BE PULLED BACK AT LEAST TWO INCHES (2') FROM THE BASE OF A TREE SO THE BASE OF THE TRUNK AND ROOT CROWN ARE EXPOSED.
- 5) PREPARE ALL PERENNIAL BEDS WITH ONE CUBIC YARD OF GARDEN COMPOST PER I $\phi$   $\phi$  SF AND THE COMPOST SHALL BE ROTOTILLED TO AN 8" DEPTH.
- 6) ALL PLANTS SHALL BE SET PLUMB. IT IS THE OPTION OF THE LANDSCAPE CONTRACTOR TO STAKE DECIDUOUS TREES BUT IT IS ALSO THE RESPONSIBILITY OF THE LANDSCAPE CONTRACTOR TO GUARANTEE THE PLANTS REMAIN PLUMB UNTIL THE END OF THE GUARANTEE PERIOD.
- 7) TREES SHALL BE INSTALLED A MINIMUM OF FIVE FEET (5') HORIZONTALLY FROM UNDERGROUND ELECTRICAL FEEDERS, SANITARY SEWERS, SANITARY SERVICES, WATER MAINS, AND WATER SERVICES. TREES SHALL BE INSTALLED A MINIMUM OF TEN FEET (I $\phi$ ') HORIZONTALLY FROM UTILITY STRUCTURES INCLUDING, BUT NOT LIMITED TO, MANHOLES, VALVE VAULTS AND VALVE BOXES. SHADE TREES SHALL BE A MINIMUM OF TEN FEET (10') FROM ALL LIGHT POLES AND ALL SHRUBS SHALL BE A MINIMUM OF THREE TO FIVE FEET (3'-5') FROM ALL FIRE HYDRANTS
- 8) THE LANDSCAPE CONTRACTOR SHALL LOCATE THE EXISTENCE OF ALL UNDERGROUND UTILITIES PRIOR TO STARTING WORK. THE LANDSCAPE CONTRACTOR MUST ALSO KEEP THE PAVEMENT AND WORK AREAS IN NEAT AND ORDERLY CONDITION THROUGHOUT THE CONSTRUCTION PROCESS. THE LANDSCAPE CONTRACTOR SHALL ACQUAINT HIMSELF WITH. AND VERIFY. WORKING CONDITIONS IN ADVANCE OF SUBMITTING A PROPOSAL. FAILURE TO RECOGNIZE INHERENT RESPONSIBILITIES DOES NOT RELIEVE THE CONTRACTOR OF OBLIGATIONS DUE TO MISCALCULATIONS.
- 9) PROPERTY OWNERS SHALL BE RESPONSIBLE FOR MAINTAINING ALL LANDSCAPING SHOWN ON THE APPROVED PLANS THROUGHOUT THE LIFE OF THE DEVELOPMENT.
- 10) ALL TURF SHALL BE PREMIUM BLUEGRASS MIX (4-5 LBS/I,  $\phi \phi \phi$ SF) WITH NORTH AMERICAN GREEN D975, OR EQUIVALENT, EROSION CONTROL BLANKET IN ALL DISTURBED AREAS.