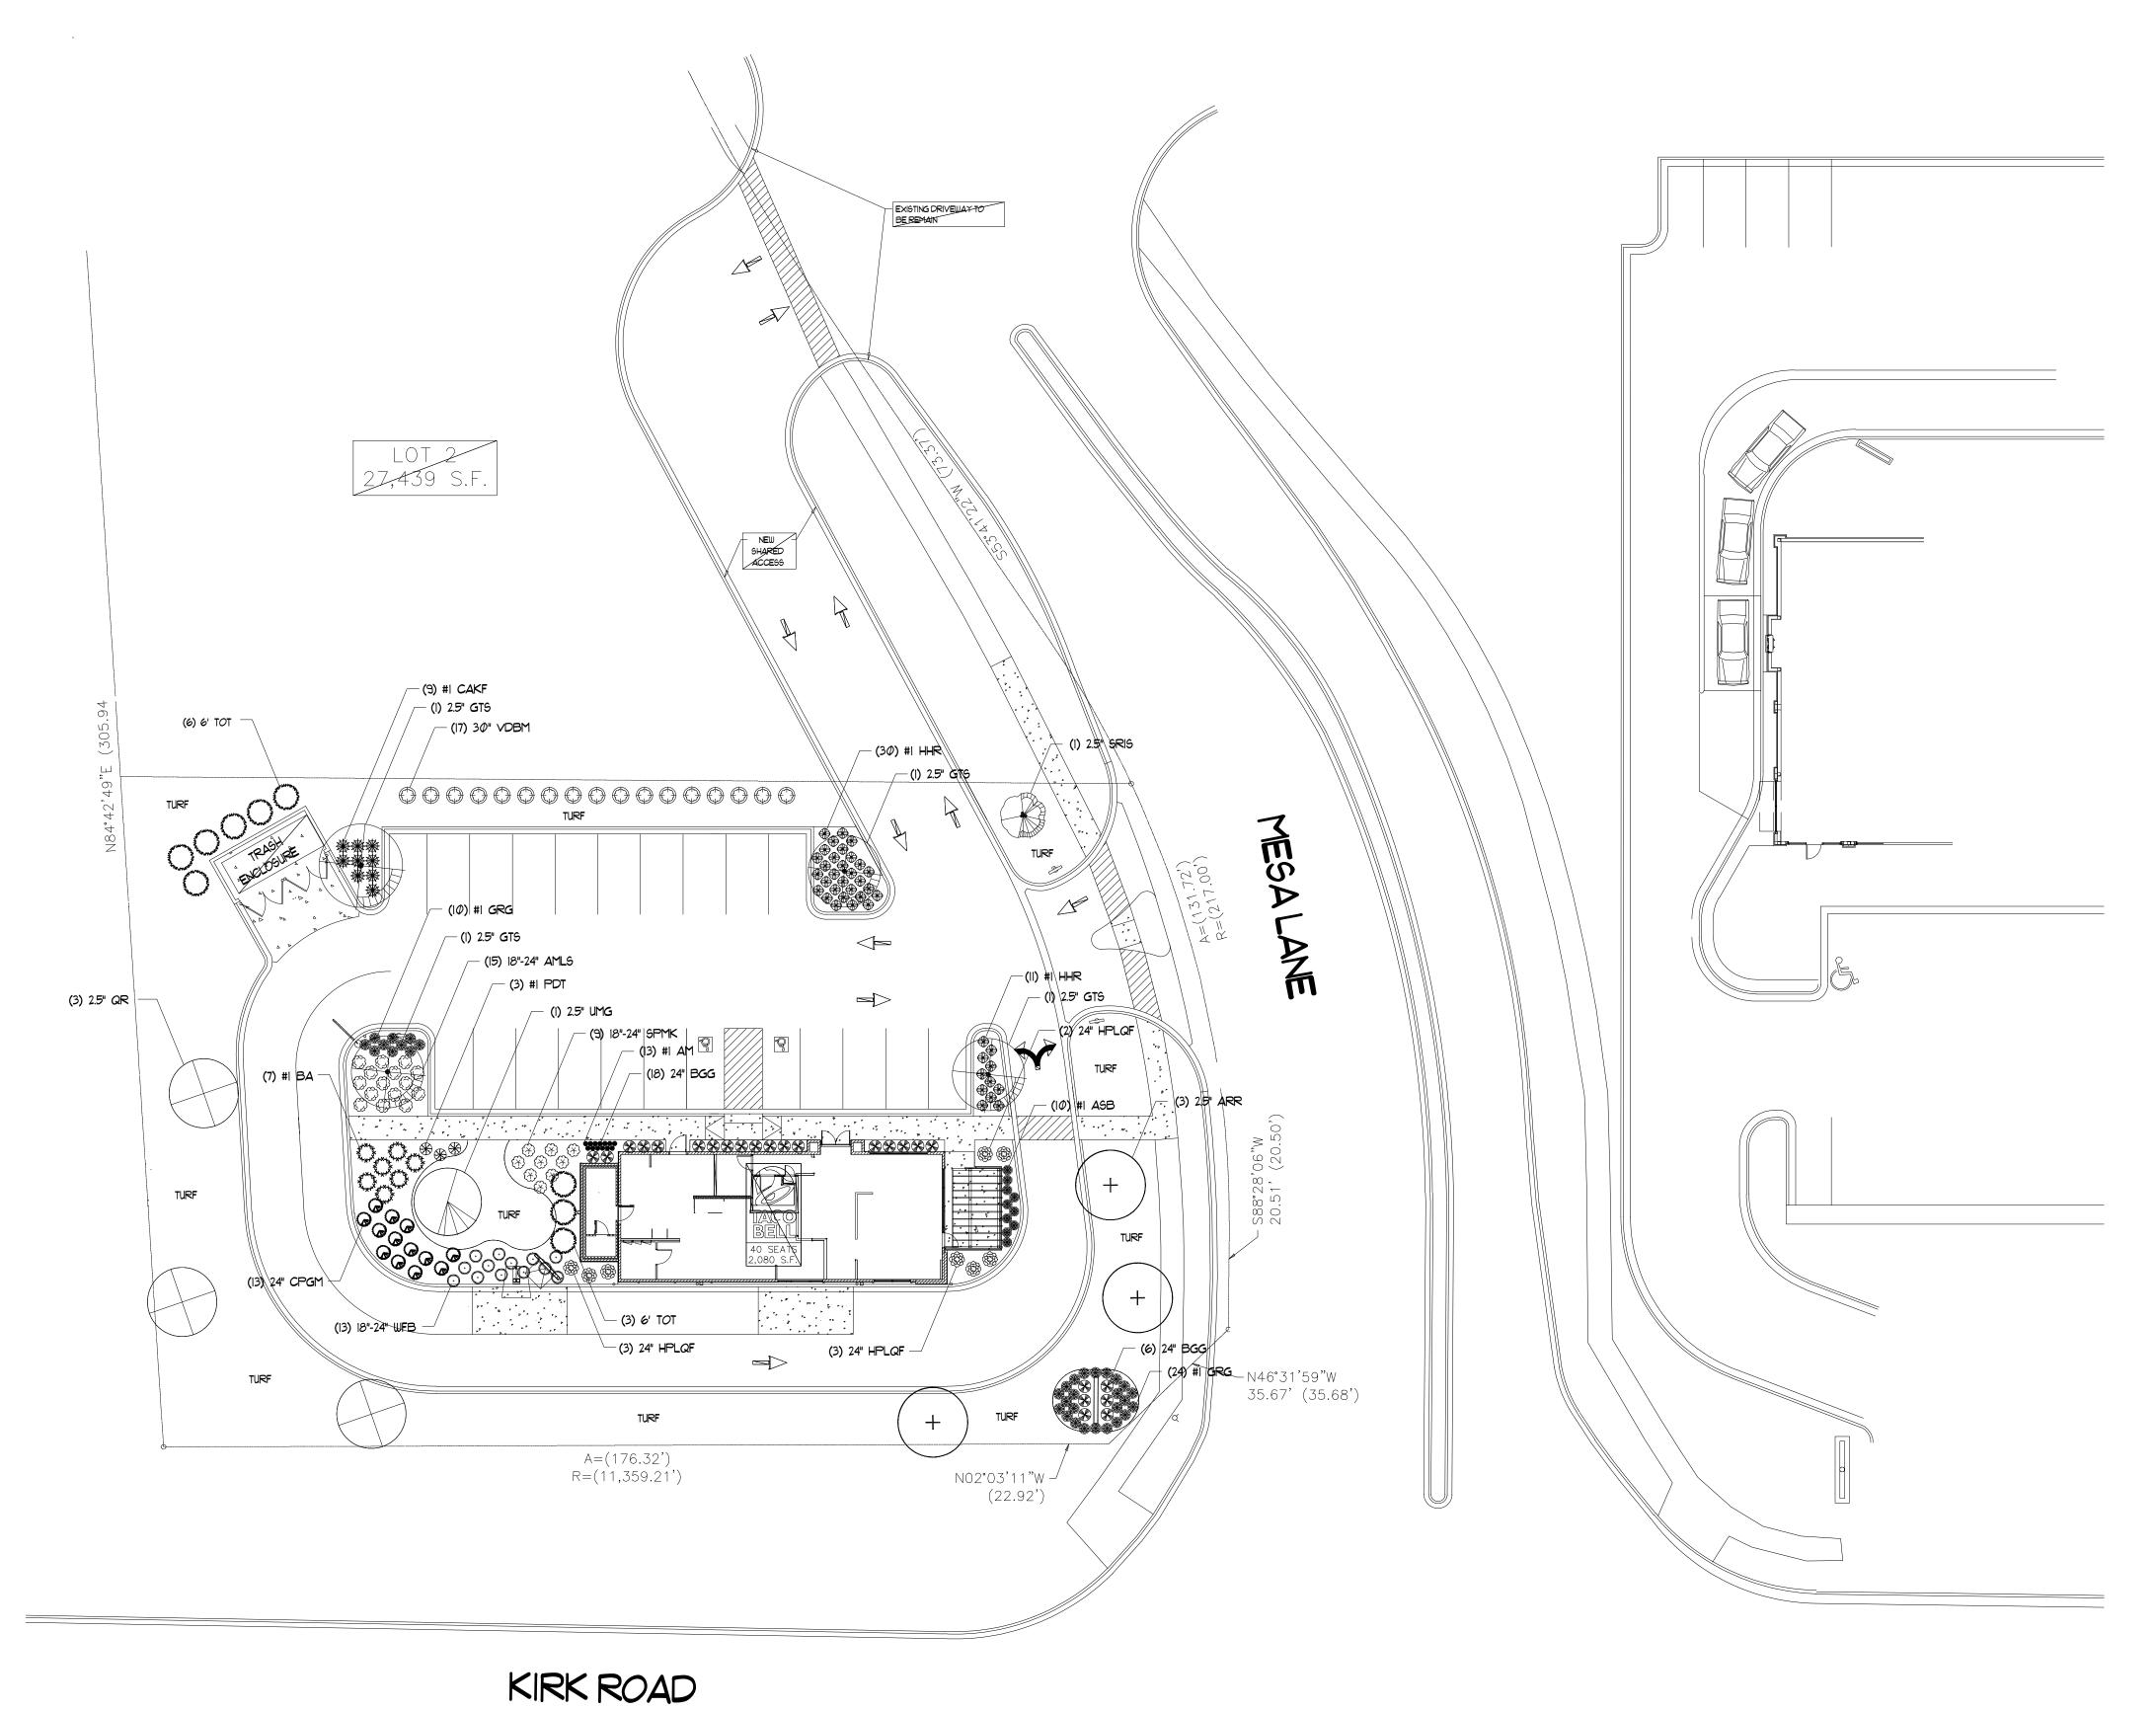

## LANDSCAPE PLAN FOR 1504 MESA LANE AURORA, ILLINOIS

SCALE: 1''=20'

### LANDSCAPE DATA TABLE: PLANTING MATERIALS KEY

CANOPY TREES (MINIMUM SIZE 2.5 CALIPER) COUNT: 11

 $\bigoplus \bullet \bigoplus \bigoplus$ 

UNDERSTORY TREES (MINIMUM SIZE 2.5 CALIPER OR 8' IF MULTI-STEMMED) COUNT: I

EVERGREEN TREES (MINIMUM SIZE 6 FEET) COUNT 9

DECIDUOUS SHRUBS (MINIMUM OF 18 INCHES) COUNT: 62

EVERGREEN SHRUBS (MINIMUM OF 18 INCHES) COUNT: 37

PERENNIALS COUNT: 108

ORNAMENTAL GRASSES COUNT: 9

TURF (SEEDED) SQUARE FOOTAGE: 7,500

### LANDSAPE DATA TABLE: CTE'S PROVIDED

|                  | CTE VALUE | COUNT PROVIDED | TOTAL CTE'S<br>PROVIDED |
|------------------|-----------|----------------|-------------------------|
| CANOPY TREES     | 1         | 11             | 11                      |
| EVERGREEN TREES  | 1/3       | Э              | 3                       |
| UNDERSTORY TREES | 1/3       | 1              | .33                     |
| DECIDUOUS SHRUBS | 1/20      | 62             | 3.1                     |
| EVERGREEN SHRUBS | 1/20      | 37             | 1.85                    |
|                  | TOTAL     | 12 <i>Ф</i>    | 19.28                   |

### **PLANT LIST**

| Qty. | <u>Common Name</u>             | Botanical Name                           | <u>Size</u> | <u>Remarks</u> | <u>Key</u>  |
|------|--------------------------------|------------------------------------------|-------------|----------------|-------------|
| 3    | Redpointe Maple                | Acer rubrum 'Redpointe'                  | 2.5"        | B&B            | ARR         |
| 4    | Skyline Locust                 | Gleditsia triacanthos 'Skyline'          | 2.5"        | B&B            | GTS         |
| 3    | Northern Red Oak               | Quercus rubra                            | 2.5"        | B&B            | QR          |
| 1    | Triumph Elm                    | Ulmus 'Morton Glossy'                    | 2.5"        | B&B            | UMG         |
| 1    | Ivory Silk Japanese Tree Lilac | Syringa reticulata 'Ivory Silk'          | 2.5"        | B&B            | SRIS        |
| 9    | Techny Arborvitae              | Thuja occidentalis 'Techny'              | 6'          | B&B            | TOT         |
| 15   | Low Scape Mound Chokeberry     | Aronia melanocarpa 'Low Scape'           | 18"-24      | " Cont.        | <b>AMLS</b> |
| 24   | Green Gem Boxwood              | Buxus 'Green Gem'                        | 24"         | Cont.          | BGG         |
| 13   | Golden Mop Japanese Cypress    | Chamaecyparis pisifera 'Golden Mop'      | 24"         | Cont.          | CPGM        |
| 8    | Little Quick Fire Hydrangea    | Hydrangea paniculata 'Little Quick Fire' | 24"         | Cont.          | HPLQF       |
| 9    | Miss Kim Lilac                 | Syringa patula 'Miss Kim'                | 18"-24      | " Cont.        | SPMK        |
| 17   | Blue Muffin Viburnum           | Viburnum dentatum 'Blue Muffin'          | 30"         | Cont.          | VDBM        |
| 13   | Spilled Wine Weigela           | Weigela florida 'Bokraspiwi'             | 18"-24      | " Cont.        | WFB         |
| 13   | Millenium Allium               | Allium 'Millenium'                       | #1          | Pots           | AM          |
| 10   | Summer Beauty Allium           | Allium 'Summer Beauty'                   | #1          | Pots           | ASB         |
| 7    | Blue False Indigo              | Baptisia australis                       | #1          | Pots           | BA          |
| 9    | Karl Foerster Reed Grass       | Calamagrostis acutiflora 'Karl Foerster' | #1          | Pots           | CAKF        |
| 34   | Rozanne Geranium               | Geranium 'Rozanne – Gerwat'              | #1          | Pots           | GRG         |
| 41   | Happy Returns Daylily          | Hemerocallis 'Happy Returns'             | #1          | Pots           | HHR         |
| 3    | Dark Towers Beardtongue        | Penstemon 'Dark Towers'                  | #1          | Pots           | PDT         |