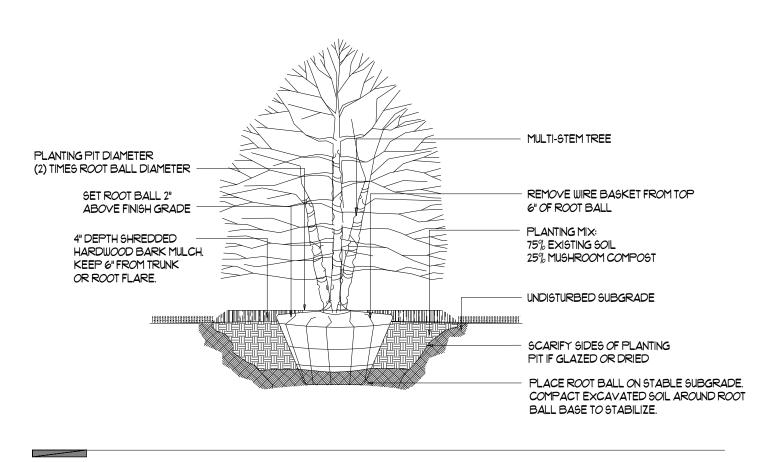

# LANDSCAPE PLAN FOR 1504 MESA LANE AURORA, ILLINOIS

DECIDUOUS TREE PLANTING IN PARKING LOT ISLAND

DETAIL DECIDUOUS ORNAMENTAL TREE PLANTING

DETAIL SHRUB PLANTING

DECIDUOUS TREE PLANTING

EVERGREEN TREE PLANTING

PERENNIAL PLANTING

- THE CONTRACTOR SHALL PROVIDE AND INSTALL ALL PLANT MATERIALS IN QUANTITIES SUFFICIENT TO COMPLETE PLANTING AS SHOWN ON THE DRAWING. ALL PLANTS SHALL COMPLY WITH THE REQUIREMENTS PF THE CURRENT AMERICAN STANDARD FOR NURSERY STOCK, PUBLISHED BY THE AMERICAN NURSERY AND LANDSCAPE ASSOCIATION. PLANTS SHALL MEET SIZE, GENUS, SPECIES AND VARIETY AND BE IN GOOD HEALTH, FREE OF INSECTS, DISEASES, OR DEFECTS. NO "PARK GRADE" MATERIAL SHALL BE ACCEPTED. TREES NOT EXHIBITING A CENTRAL (OR SINGLE) LEADER WILL BE REJECTED UNLESS CALLED IN THE PLANT LIST AS MULTI-STEM. QUANTITY LISTS ARE SUPPLIED AS A CONVENIENCE. THE LANDSCAPE CONTRACTOR SHALL VERIFY ALL QUANTITIES AND, IN CASE OF DISCREPENCY, THE PLAN SHALL PREVAIL. NO PLANTS ARE TO BE CHANGED OR SUBSTITUTED WITHOUT APPROVAL FROM A REPRESENTATIVE OF JAMES DOWDEN & ASSOCIATES, INC,
- 2) ALL PLANTS SHALL BE WATERED DURING THE FIRST 24 HOUR PERIOD FOLLOWING INSTALLATION. A WATERING SCHEDULE MUST BE AGREED UPON WITH THE OWNER (BEFORE PLANTINGS ARE INSTALLED) OF WHOM, WHEN AND HOW PLANT MATERIALS ARE TO BE PROPERLY WATERED. THE LANDSCAPE CONTRACTOR SHALL VERIFY PROPER WATERING IS BEING DONE FOR THE ESTABLISHMENT AND HEALTH OF ALL PLANT MATERIALS. THE LANDSCAPE CONTRACTOR SHALL WARRANTY ALL PLANT MATERIALS FOR ONE YEAR FROM THE TIME OF INSTALLATION AND PROJECT
- PLAN. NO ROOT BOUND MATERIAL SHALL BE ACCEPTED AND ALL WRAPPING MATERIALS MADE OF SYNTHETICS OR PLASTICS SHALL BE REMOVED AT THE TIME OF PLANTING. IT IS THE OPTION OF
- 4) RECOMMENDED MULCH DEPTH IS THREE INCHES (3") OF SHREDDED HARDWOOD BARK. THE LANDSCAPE CONTRACTOR SHALL AVOID OVERMULCHING AND THE CREATION OF "MULCH VOLCANOES". MULCH BEDS SHALL EXTEND A MINIMUM OF TWO FEET (2') BEYOND THE CENTER OF A TREE OR SHRUB. MULCH MUST BE PULLED BACK AT LEAST TWO INCHES (2') FROM THE BASE OF A TREE SO THE BASE OF THE TRUNK AND ROOT CROWN ARE EXPOSED.
- 5) PREPARE ALL PERENNIAL BEDS WITH ONE CUBIC YARD OF GARDEN COMPOST PER I $\phi$   $\phi$  SF AND THE COMPOST SHALL BE ROTOTILLED TO AN 8" DEPTH.
- 6) ALL PLANTS SHALL BE SET PLUMB. IT IS THE OPTION OF THE LANDSCAPE CONTRACTOR TO STAKE DECIDUOUS TREES BUT IT IS ALSO THE RESPONSIBILITY OF THE LANDSCAPE CONTRACTOR TO GUARANTEE THE PLANTS REMAIN PLUMB UNTIL THE END OF THE GUARANTEE PERIOD.
- 7) TREES SHALL BE INSTALLED A MINIMUM OF FIVE FEET (5') HORIZONTALLY FROM UNDERGROUND ELECTRICAL FEEDERS, SANITARY SEWERS, SANITARY SERVICES, WATER MAINS, AND WATER SERVICES. TREES SHALL BE INSTALLED A MINIMUM OF TEN FEET (I $\phi$ ') HORIZONTALLY FROM UTILITY STRUCTURES INCLUDING, BUT NOT LIMITED TO, MANHOLES, VALVE VAULTS AND VALVE BOXES. SHADE TREES SHALL BE A MINIMUM OF TEN FEET (10') FROM ALL LIGHT POLES AND ALL SHRUBS SHALL BE A MINIMUM OF THREE TO FIVE FEET (3'-5') FROM ALL FIRE HYDRANTS
- 8) THE LANDSCAPE CONTRACTOR SHALL LOCATE THE EXISTENCE OF ALL UNDERGROUND UTILITIES PRIOR TO STARTING WORK. THE LANDSCAPE CONTRACTOR MUST ALSO KEEP THE PAVEMENT AND WORK AREAS IN NEAT AND ORDERLY CONDITION THROUGHOUT THE CONSTRUCTION PROCESS. THE LANDSCAPE CONTRACTOR SHALL ACQUAINT HIMSELF WITH. AND VERIFY. WORKING CONDITIONS IN ADVANCE OF SUBMITTING A PROPOSAL. FAILURE TO RECOGNIZE INHERENT RESPONSIBILITIES DOES NOT RELIEVE THE CONTRACTOR OF OBLIGATIONS DUE TO MISCALCULATIONS.
- 9) PROPERTY OWNERS SHALL BE RESPONSIBLE FOR MAINTAINING ALL LANDSCAPING SHOWN ON THE APPROVED PLANS THROUGHOUT THE LIFE OF THE DEVELOPMENT.
- 10) ALL TURF SHALL BE PREMIUM BLUEGRASS MIX (4-5 LBS/I,  $\phi \phi \phi$ SF) WITH NORTH AMERICAN GREEN D975, OR EQUIVALENT, EROSION CONTROL BLANKET IN ALL DISTURBED AREAS.