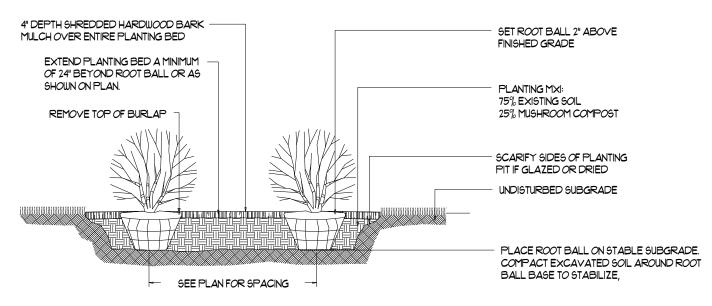

# LANDSCAPE PLAN FOR 1504 MESA LANE AURORA, ILLINOIS

DECIDUOUS TREE PLANTING IN PARKING LOT ISLAND

DETAIL DECIDUOUS ORNAMENTAL TREE PLANTING

DETAIL SHRUB PLANTING

DECIDUOUS TREE PLANTING

EVERGREEN TREE PLANTING

PERENNIAL PLANTING

- THE CONTRACTOR SHALL PROVIDE AND INSTALL ALL PLANT MATERIALS IN QUANTITIES SUFFICIENT TO COMPLETE PLANTING AS SHOWN ON THE DRAWING. ALL PLANTS SHALL COMPLY WITH THE REQUIREMENTS PF THE CURRENT AMERICAN STANDARD FOR NURSERY STOCK, PUBLISHED BY THE AMERICAN NURSERY AND LANDSCAPE ASSOCIATION. PLANTS SHALL MEET SIZE, GENUS, SPECIES AND VARIETY AND BE IN GOOD HEALTH, FREE OF INSECTS, DISEASES, OR DEFECTS. NO "PARK GRADE" MATERIAL SHALL BE ACCEPTED. TREES NOT EXHIBITING A CENTRAL (OR SINGLE) LEADER WILL BE REJECTED UNLESS CALLED IN THE PLANT LIST AS MULTI-STEM. QUANTITY LISTS ARE SUPPLIED AS A CONVENIENCE. THE LANDSCAPE CONTRACTOR SHALL VERIFY ALL QUANTITIES AND, IN CASE OF DISCREPENCY, THE PLAN SHALL PREVAIL. NO PLANTS ARE TO BE CHANGED OR SUBSTITUTED WITHOUT APPROVAL FROM A REPRESENTATIVE OF JAMES DOWDEN & ASSOCIATES, INC,
- 2) ALL PLANTS SHALL BE WATERED DURING THE FIRST 24 HOUR PERIOD FOLLOWING INSTALLATION. A WATERING SCHEDULE MUST BE AGREED UPON WITH THE OWNER (BEFORE PLANTINGS ARE INSTALLED) OF WHOM, WHEN AND HOW PLANT MATERIALS ARE TO BE PROPERLY WATERED. THE LANDSCAPE CONTRACTOR SHALL VERIFY PROPER WATERING IS BEING DONE FOR THE ESTABLISHMENT AND HEALTH OF ALL PLANT MATERIALS. THE LANDSCAPE CONTRACTOR SHALL WARRANTY ALL PLANT MATERIALS FOR ONE YEAR FROM THE TIME OF INSTALLATION AND PROJECT
- PLAN. NO ROOT BOUND MATERIAL SHALL BE ACCEPTED AND ALL WRAPPING MATERIALS MADE OF SYNTHETICS OR PLASTICS SHALL BE REMOVED AT THE TIME OF PLANTING. IT IS THE OPTION OF
- 4) RECOMMENDED MULCH DEPTH IS THREE INCHES (3") OF SHREDDED HARDWOOD BARK. THE LANDSCAPE CONTRACTOR SHALL AVOID OVERMULCHING AND THE CREATION OF "MULCH VOLCANOES". MULCH BEDS SHALL EXTEND A MINIMUM OF TWO FEET (2') BEYOND THE CENTER OF A TREE OR SHRUB. MULCH MUST BE PULLED BACK AT LEAST TWO INCHES (2') FROM THE BASE OF A TREE SO THE BASE OF THE TRUNK AND ROOT CROWN ARE EXPOSED.
- 5) PREPARE ALL PERENNIAL BEDS WITH ONE CUBIC YARD OF GARDEN COMPOST PER I $\phi$   $\phi$  SF AND THE COMPOST SHALL BE ROTOTILLED TO AN 8" DEPTH.
- 6) ALL PLANTS SHALL BE SET PLUMB. IT IS THE OPTION OF THE LANDSCAPE CONTRACTOR TO STAKE DECIDUOUS TREES BUT IT IS ALSO THE RESPONSIBILITY OF THE LANDSCAPE CONTRACTOR TO GUARANTEE THE PLANTS REMAIN PLUMB UNTIL THE END OF THE GUARANTEE PERIOD.
- 7) TREES SHALL BE INSTALLED A MINIMUM OF FIVE FEET (5') HORIZONTALLY FROM UNDERGROUND ELECTRICAL FEEDERS, SANITARY SEWERS, SANITARY SERVICES, WATER MAINS, AND WATER SERVICES. TREES SHALL BE INSTALLED A MINIMUM OF TEN FEET (I $\phi$ ') HORIZONTALLY FROM UTILITY STRUCTURES INCLUDING, BUT NOT LIMITED TO, MANHOLES, VALVE VAULTS AND VALVE BOXES. SHADE TREES SHALL BE A MINIMUM OF TEN FEET (10') FROM ALL LIGHT POLES AND ALL SHRUBS SHALL BE A MINIMUM OF THREE TO FIVE FEET (3'-5') FROM ALL FIRE HYDRANTS
- 8) THE LANDSCAPE CONTRACTOR SHALL LOCATE THE EXISTENCE OF ALL UNDERGROUND UTILITIES PRIOR TO STARTING WORK. THE LANDSCAPE CONTRACTOR MUST ALSO KEEP THE PAVEMENT AND WORK AREAS IN NEAT AND ORDERLY CONDITION THROUGHOUT THE CONSTRUCTION PROCESS. THE LANDSCAPE CONTRACTOR SHALL ACQUAINT HIMSELF WITH. AND VERIFY. WORKING CONDITIONS IN ADVANCE OF SUBMITTING A PROPOSAL. FAILURE TO RECOGNIZE INHERENT RESPONSIBILITIES DOES NOT RELIEVE THE CONTRACTOR OF OBLIGATIONS DUE TO MISCALCULATIONS.
- 9) PROPERTY OWNERS SHALL BE RESPONSIBLE FOR MAINTAINING ALL LANDSCAPING SHOWN ON THE APPROVED PLANS THROUGHOUT THE LIFE OF THE DEVELOPMENT.
- 10) ALL TURF SHALL BE PREMIUM BLUEGRASS MIX (4-5 LBS/I,  $\phi \phi \phi$ SF) WITH NORTH AMERICAN GREEN D975, OR EQUIVALENT, EROSION CONTROL BLANKET IN ALL DISTURBED AREAS.