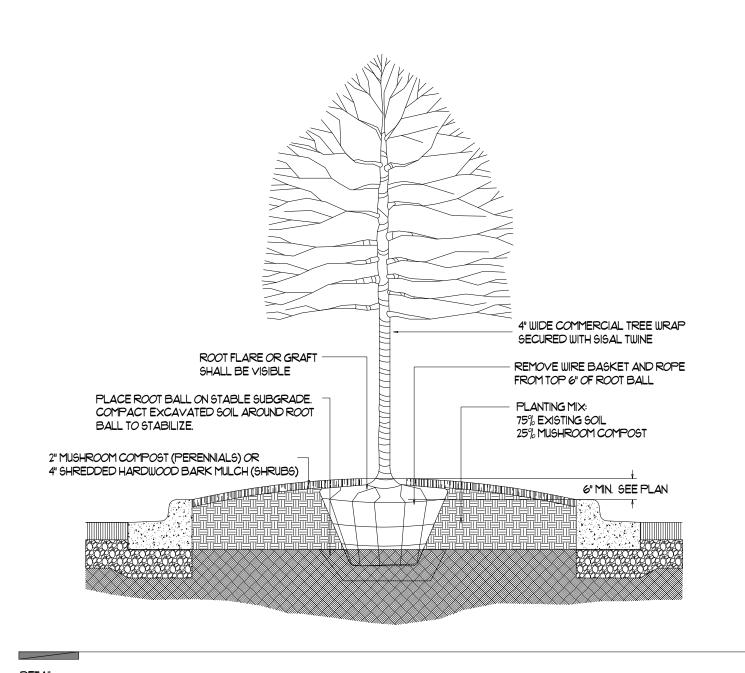

# LANDSCAPE PLAN FOR 1504 MESA LANE AURORA, ILLINOIS

DECIDUOUS TREE PLANTING IN PARKING LOT ISLAND

DETAIL DECIDUOUS ORNAMENTAL TREE PLANTING

DETAIL SHRUB PLANTING

DECIDUOUS TREE PLANTING

EVERGREEN TREE PLANTING

PERENNIAL PLANTING

- THE CONTRACTOR SHALL PROVIDE AND INSTALL ALL PLANT MATERIALS IN QUANTITIES SUFFICIENT TO COMPLETE PLANTING AS SHOWN ON THE DRAWING. ALL PLANTS SHALL COMPLY WITH THE REQUIREMENTS PF THE CURRENT AMERICAN STANDARD FOR NURSERY STOCK, PUBLISHED BY THE AMERICAN NURSERY AND LANDSCAPE ASSOCIATION. PLANTS SHALL MEET SIZE, GENUS, SPECIES AND VARIETY AND BE IN GOOD HEALTH, FREE OF INSECTS, DISEASES, OR DEFECTS. NO "PARK GRADE" MATERIAL SHALL BE ACCEPTED. TREES NOT EXHIBITING A CENTRAL (OR SINGLE) LEADER WILL BE REJECTED UNLESS CALLED IN THE PLANT LIST AS MULTI-STEM. QUANTITY LISTS ARE SUPPLIED AS A CONVENIENCE. THE LANDSCAPE CONTRACTOR SHALL VERIFY ALL QUANTITIES AND, IN CASE OF DISCREPENCY, THE PLAN SHALL PREVAIL. NO PLANTS ARE TO BE CHANGED OR SUBSTITUTED WITHOUT APPROVAL FROM A REPRESENTATIVE OF JAMES DOWDEN & ASSOCIATES, INC,
- 2) ALL PLANTS SHALL BE WATERED DURING THE FIRST 24 HOUR PERIOD FOLLOWING INSTALLATION. A WATERING SCHEDULE MUST BE AGREED UPON WITH THE OWNER (BEFORE PLANTINGS ARE INSTALLED) OF WHOM, WHEN AND HOW PLANT MATERIALS ARE TO BE PROPERLY WATERED. THE LANDSCAPE CONTRACTOR SHALL VERIFY PROPER WATERING IS BEING DONE FOR THE ESTABLISHMENT AND HEALTH OF ALL PLANT MATERIALS. THE LANDSCAPE CONTRACTOR SHALL WARRANTY ALL PLANT MATERIALS FOR ONE YEAR FROM THE TIME OF INSTALLATION AND PROJECT
- PLAN. NO ROOT BOUND MATERIAL SHALL BE ACCEPTED AND ALL WRAPPING MATERIALS MADE OF SYNTHETICS OR PLASTICS SHALL BE REMOVED AT THE TIME OF PLANTING. IT IS THE OPTION OF
- 4) RECOMMENDED MULCH DEPTH IS THREE INCHES (3") OF SHREDDED HARDWOOD BARK. THE LANDSCAPE CONTRACTOR SHALL AVOID OVERMULCHING AND THE CREATION OF "MULCH VOLCANOES". MULCH BEDS SHALL EXTEND A MINIMUM OF TWO FEET (2') BEYOND THE CENTER OF A TREE OR SHRUB. MULCH MUST BE PULLED BACK AT LEAST TWO INCHES (2') FROM THE BASE OF A TREE SO THE BASE OF THE TRUNK AND ROOT CROWN ARE EXPOSED.
- 5) PREPARE ALL PERENNIAL BEDS WITH ONE CUBIC YARD OF GARDEN COMPOST PER I $\phi$   $\phi$  SF AND THE COMPOST SHALL BE ROTOTILLED TO AN 8" DEPTH.
- 6) ALL PLANTS SHALL BE SET PLUMB. IT IS THE OPTION OF THE LANDSCAPE CONTRACTOR TO STAKE DECIDUOUS TREES BUT IT IS ALSO THE RESPONSIBILITY OF THE LANDSCAPE CONTRACTOR TO GUARANTEE THE PLANTS REMAIN PLUMB UNTIL THE END OF THE GUARANTEE PERIOD.
- 7) TREES SHALL BE INSTALLED A MINIMUM OF FIVE FEET (5') HORIZONTALLY FROM UNDERGROUND ELECTRICAL FEEDERS, SANITARY SEWERS, SANITARY SERVICES, WATER MAINS, AND WATER SERVICES. TREES SHALL BE INSTALLED A MINIMUM OF TEN FEET (I $\phi$ ') HORIZONTALLY FROM UTILITY STRUCTURES INCLUDING, BUT NOT LIMITED TO, MANHOLES, VALVE VAULTS AND VALVE BOXES. SHADE TREES SHALL BE A MINIMUM OF TEN FEET (10') FROM ALL LIGHT POLES AND ALL SHRUBS SHALL BE A MINIMUM OF THREE TO FIVE FEET (3'-5') FROM ALL FIRE HYDRANTS
- 8) THE LANDSCAPE CONTRACTOR SHALL LOCATE THE EXISTENCE OF ALL UNDERGROUND UTILITIES PRIOR TO STARTING WORK. THE LANDSCAPE CONTRACTOR MUST ALSO KEEP THE PAVEMENT AND WORK AREAS IN NEAT AND ORDERLY CONDITION THROUGHOUT THE CONSTRUCTION PROCESS. THE LANDSCAPE CONTRACTOR SHALL ACQUAINT HIMSELF WITH. AND VERIFY. WORKING CONDITIONS IN ADVANCE OF SUBMITTING A PROPOSAL. FAILURE TO RECOGNIZE INHERENT RESPONSIBILITIES DOES NOT RELIEVE THE CONTRACTOR OF OBLIGATIONS DUE TO MISCALCULATIONS.
- 9) PROPERTY OWNERS SHALL BE RESPONSIBLE FOR MAINTAINING ALL LANDSCAPING SHOWN ON THE APPROVED PLANS THROUGHOUT THE LIFE OF THE DEVELOPMENT.
- 10) ALL TURF SHALL BE PREMIUM BLUEGRASS MIX (4-5 LBS/I,  $\phi \phi \phi$ SF) WITH NORTH AMERICAN GREEN D975, OR EQUIVALENT, EROSION CONTROL BLANKET IN ALL DISTURBED AREAS.