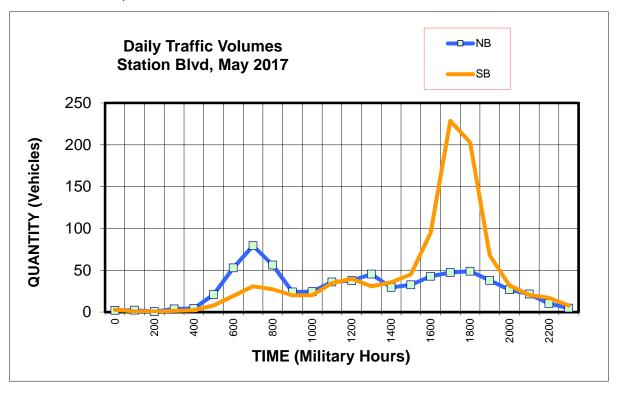

Traffic flow on Station Blvd, May 2017

Special

Traffic flow on Station Blvd, May 2017 near Liberty Street May 8-12, 2017

|        | NB | SB |
|--------|----|----|
| 85th % | 33 | 33 |
| Mean   | 27 | 28 |
| Median | 27 | 28 |

Station ADT = about 1,700

Traffic Engineering City of Aurora Aurora, Illinois

Traffic flow on Station Blvd, May 2017

| Central S. | Time     | Military Hours | ;    |     |      |  |
|------------|----------|----------------|------|-----|------|--|
| From:      | To:      | From: To       | ):   | NB  | SB   |  |
| Midnight   | 1:00am   | 0              | 100  | 2   | 3    |  |
| 1:00am     | 2:00am   | 100            | 200  | 2   | 1    |  |
| 2:00am     | 3:00am   | 200            | 300  | 1   | 1    |  |
| 3:00am     | 4:00am   | 300            | 400  | 4   | 2    |  |
| 4:00am     | 5:00am   | 400            | 500  | 4   | 2    |  |
| 5:00am     | 6:00am   | 500            | 600  | 21  | 8    |  |
| 6:00am     | 7:00am   | 600            | 700  | 53  | 19   |  |
| 7:00am     | 8:00am   | 700            | 800  | 79  | 31   |  |
| 8:00am     | 9:00am   | 800            | 900  | 56  | 27   |  |
| 9:00am     | 10:00am  | 900            | 1000 | 24  | 20   |  |
| 10:00am    | 11:00am  | 1000           | 1100 | 24  | 20   |  |
| 11:00am    | Noon     | 1100           | 1200 | 36  | 35   |  |
| Noon       | 1:00pm   | 1200           | 1300 | 38  | 40   |  |
| 1:00pm     | 2:00pm   | 1300           | 1400 | 45  | 31   |  |
| 2:00pm     | 3:00pm   | 1400           | 1500 | 30  | 36   |  |
| 3:00pm     | 4:00pm   | 1500           | 1600 | 33  | 45   |  |
| 4:00pm     | 5:00pm   | 1600           | 1700 | 43  | 95   |  |
| 5:00pm     | 6:00pm   | 1700           | 1800 | 47  | 229  |  |
| 6:00pm     | 7:00pm   | 1800           | 1900 | 49  | 203  |  |
| 7:00pm     | 8:00pm   | 1900           | 2000 | 38  | 68   |  |
| 8:00pm     | 9:00pm   | 2000           | 2100 | 27  | 32   |  |
| 9:00pm     | 10:00pm  | 2100           | 2200 | 22  | 21   |  |
| 10:00pm    | 11:00pm  | 2200           | 2300 | 10  | 17   |  |
| 11:00pm    | Midnight | 2300           | 2400 | 5   | 8    |  |
|            |          |                | _    | 691 | 990  |  |
|            |          |                |      |     | 1681 |  |

Traffic Engineering City of Aurora Aurora, Illinois

Station ADT = about 1,700

## Traffic flow on Station Blvd, May 2017 near Liberty Street

May 8-12, 2017