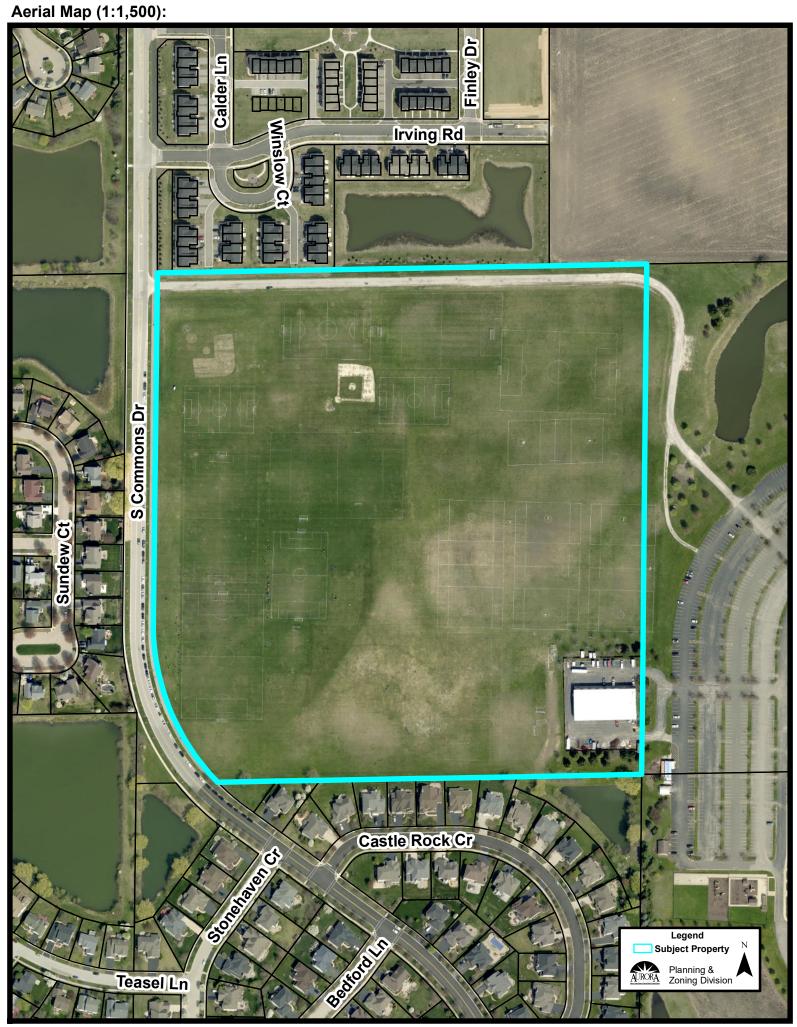

Aerial Map (1:1,500): Finley Dr Calder Ln Winslow Ct Irving Rd **S Commons Dr** Sundew Ct Castle Rock Cr Bodiora LT Legend
Subject Property Planning & Zoning Division Teasel Ln