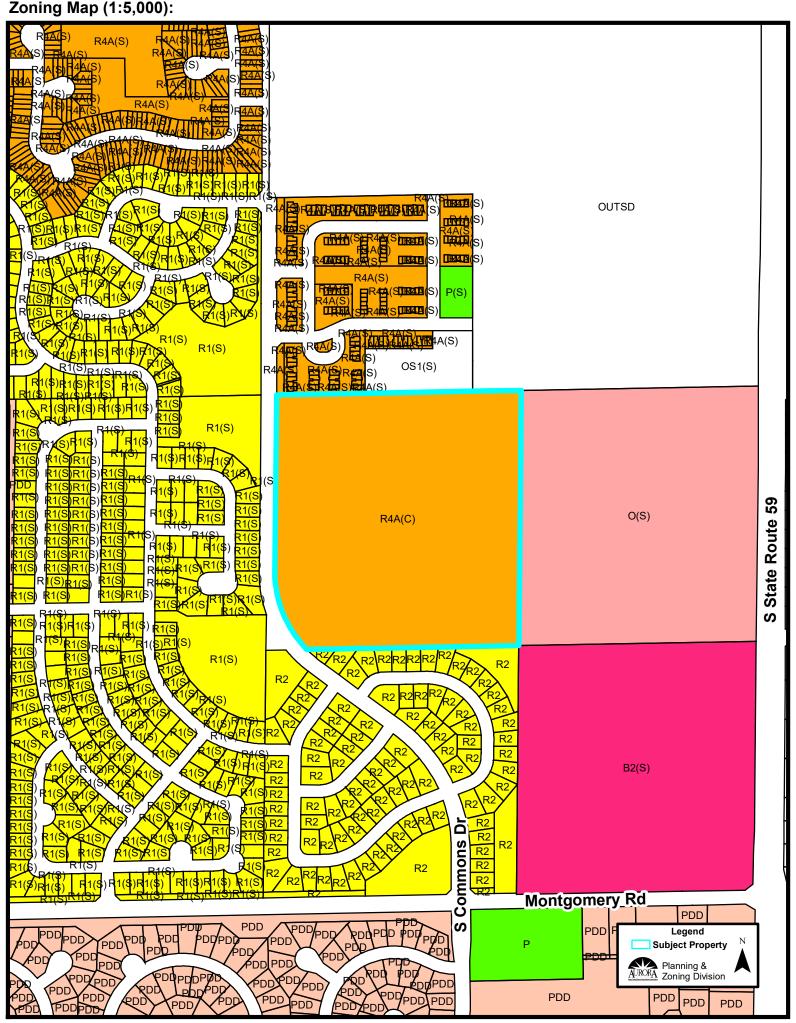

## Zoning Map (1:5,000):

Comprehensive Plan (1:5,000): Marble Ct Ō Blackstone Onyx Rd Thatcher Dr Calder Ln G Gramercy Av 证 Nicholas Ct Irving Rd Commons Dr State Route 59 Amaranth ease Sundew over S  $\overline{\circ}$ Red Baybrook Dr Castle Rock Cr Ded Tid Legend Comprehensive Plan Stonehaven River/Lakes/Ponds/Streams Public Quasi - Public Conservation, Open Space, Recreation, Drainage Estates Low Density Residential Medium Density Residential High Density Residential Office Commercial Montgomery\_Rd Mixed Uses: Office/Research/Commercial Office/Research/Light Industrial Cave Creek Cy Mixed Uses: Offices/Research/Commercial/Residential Industrial Kingshill Cr Planning & Subject Property Zoning Division