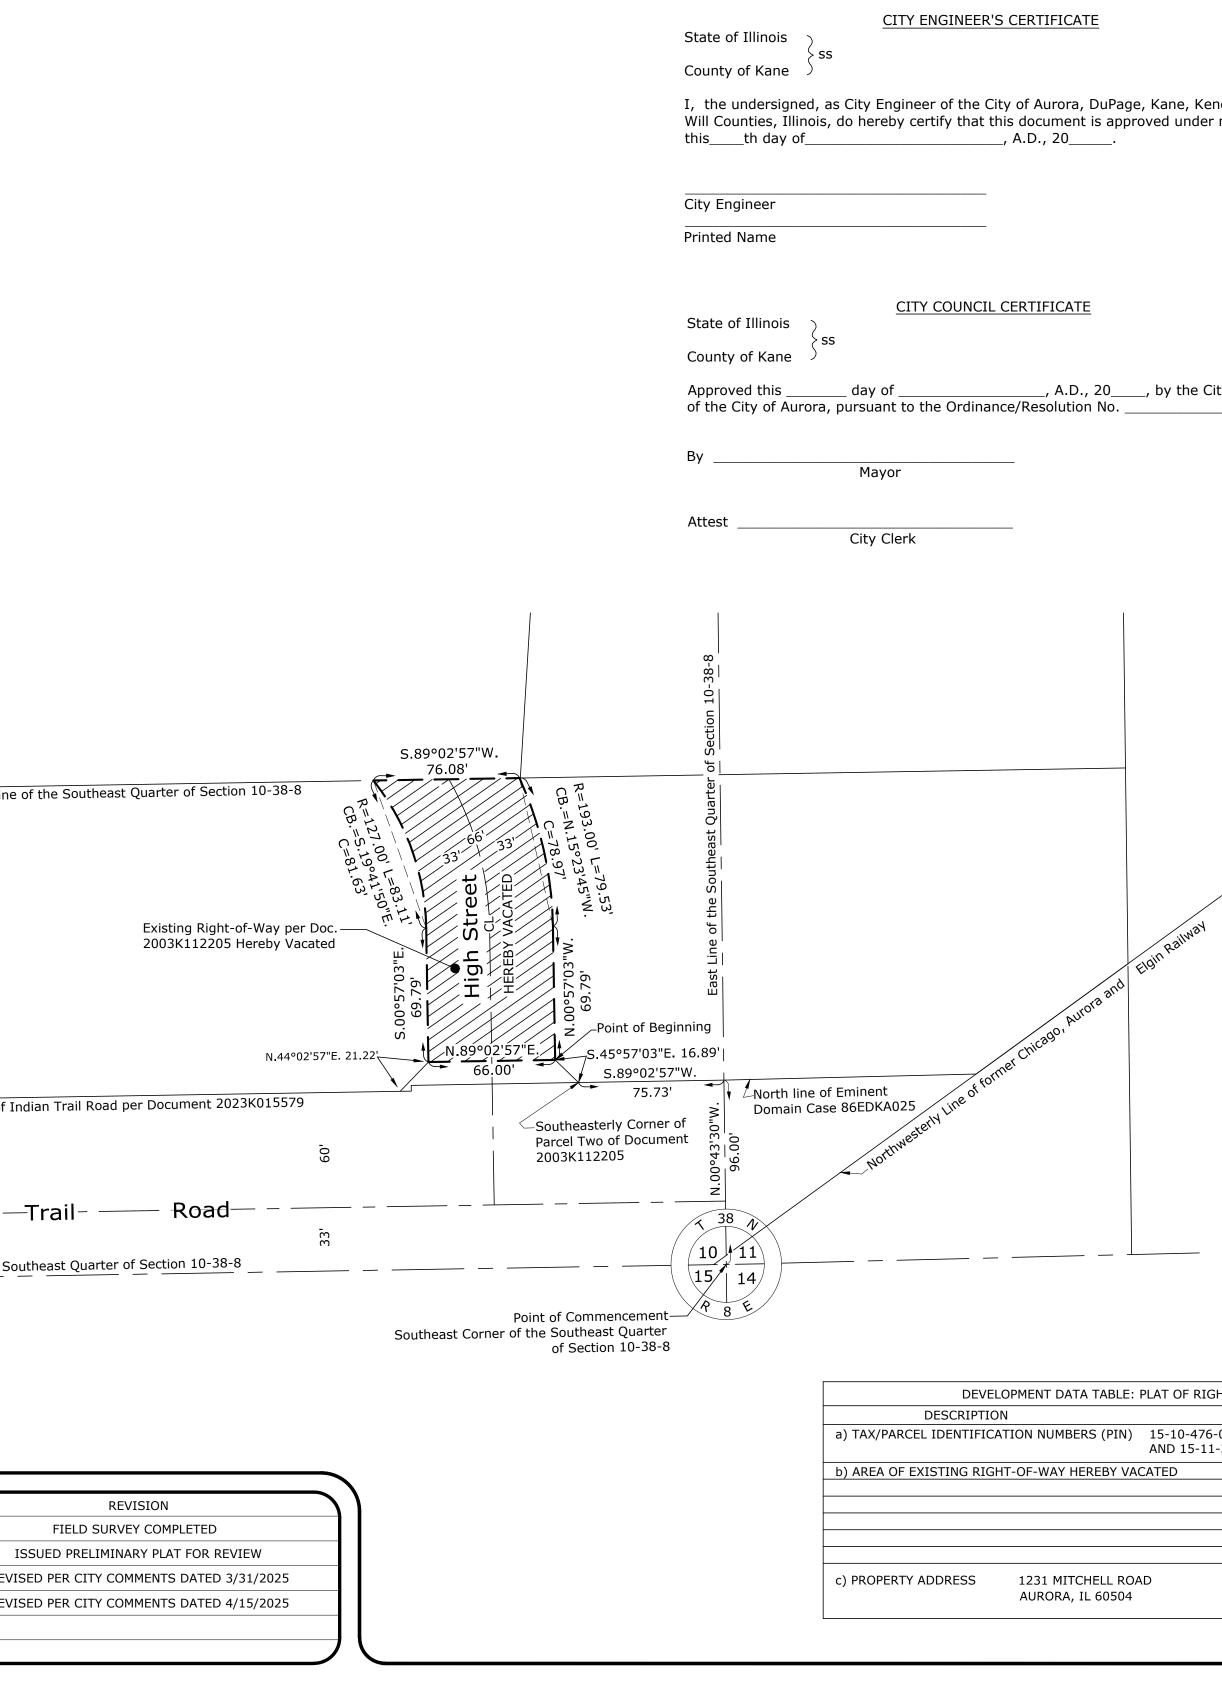

## **AT OF RIGHT-OF-WAY VACATION** High Street City of Aurora, Kane County, Illinois

OF THE SOUTHEAST QUARTER OF SECTION 10, TOWNSHIP 38 NORTH, RANGE 8 EAST OF THE THIRD PRINCIPAL MERIDIAN, KANE COUNTY, ILLINOIS.

## g Right-of-Way Hereby Vacated:

reet as dedicated per Document 2003K112205 in the Southeast Quarter of Section 10, Township 38 North, Range 8 East of the Third Principal Meridian, described as follows; southeast corner of said Southeast Quarter; thence North 00 Degrees 43 Minutes 40 Seconds West along the East line of the Southeast Quarter, 96.00 feet to the North line of se 86EDKA025; thence South 89 Degrees 02 Minutes 57 Seconds West along said North line, 75.73 feet to the southeasterly corner of Parcel Two of said Document 2003K112205; grees 57 Minutes 03 Seconds West , 16.89 feet to the East Right-of-Way line of High Street for the Point of Beginning; thence North 00 Degrees 57 Minutes 03 Seconds West along ay line, 69.79 feet; thence Northwesterly 79.53 feet along a curve to the left having a radius of 193.00 feet, a chord that bears North 15 Degrees 23 Minutes 45 Seconds West, 78 ht-of-Way line of said High Street, also being a line drawn parallel with the South line of said Southeast Quarter; thence South 89 Degrees 02 Minutes 57 Seconds West along said line, 76.08 feet to the West Right-of-Way line of said High Street; thence Southeasterly along said West line, 83.11 feet being a curve to the right having a radius of 127.00 feet, a th 19 Degrees 41 Minutes 50 Seconds East, 81.63 feet; thence South 00 Degrees 57 Minutes 03 Seconds East along said West line, 69.79 feet; thence South 89 Degrees 02 Minute .00 feet to the Point of Beginning, all in the City of Aurora, Kane County, Illinois.