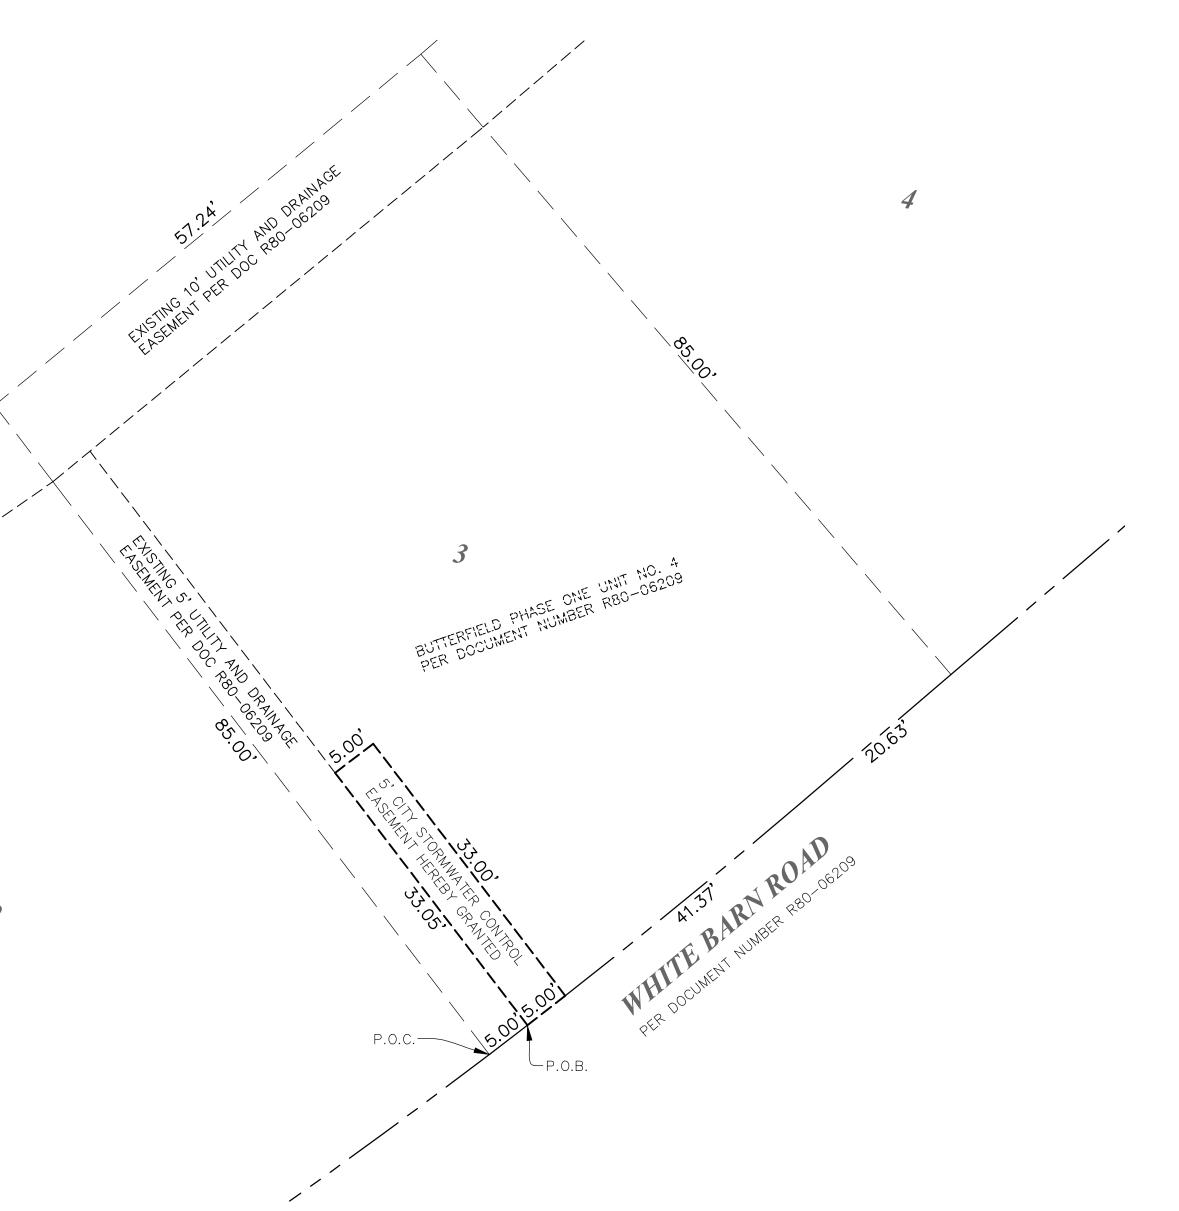

THAT PART OF LOT 3 IN BUTTERFIELD PHASE ONE, UNIT NO. 4, BEING A SUBDIVISION IN THE NORTHEAST FRACTIONAL QUARTER OF SECTION 6, TOWNSHIP 38 NORTH, RANGE 9 EAST OF THE THIRD PRINCIPAL MERIDIAN, IN DUPAGE COUNTY, ILLINOIS DESCRIBED AS FOLLOWS: COMMENCING AT THE SOUTHERLY MOST CORNER OF SAID LOT 3; THENCE NORTHEASTERLY ALONG THE SOUTHEASTERLY LINE OF SAID LOT 3, A DISTANCE OF 5.00 FEET TO THE NORTHEASTERLY LINE OF AN EXISTING 5' UTILITY AND DRAINAGE EASEMENT FOR THE POINT OF BEGINNING; THENCE NORTHWESTERLY ALONG THE NORTHEASTERLY LINE OF SAID EASEMENT 33.05 FEET; THENCE NORTHEASTERLY, PERPENDICULAR TO THE NORTHEASTERLY LINE OF SAID EASEMENT, 5.00 FEET; THENCE SOUTHEASTERLY, PARALLEL WITH THE NORTH LINE OF SAID EASEMENT, 33.00 FEET TO THE SOUTHEASTERLY LINE OF SAID LOT 3; THENCE SOUTHWESTERLY ALONG THE SOUTHEASTERLY LINE OF SAID LOT 3, 5.00 FEET TO THE POINT OF BEGINNING.