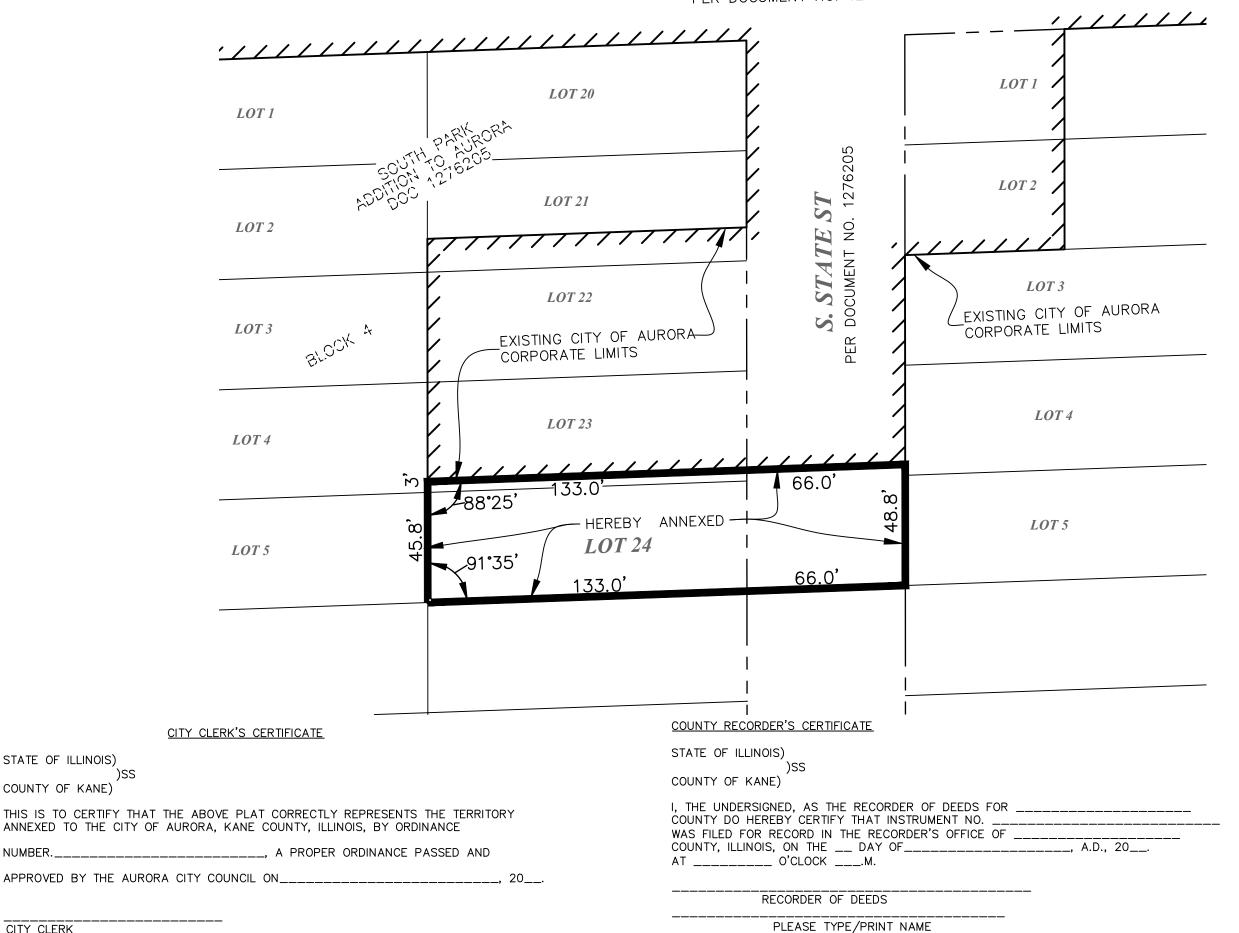

LEGAL DESCRIPTION:

THAT PART OF THE SOUTHEAST QUARTER OF THE NORTHEAST QUARTER OF SECTION 34, TOWNSHIP 38 NORTH, RANGE 8 EAST OF THE THIRD PRINCIPAL MERIDIAN DESCRIBED AS FOLLOWS:

ALL OF LOT 24, AND THE SOUTHERLY 3 FEET OF LOT 23, IN BLOCK 4 OF SOUTH PARK ADDITION TO AURORA, IN THE TOWNSHIP OF AURORA, KANE COUNTY, ILLINOIS. AND THAT PART OF SOUTH STATE STREET LYING ADJACENT TO SAID PARCEL.

# PLAT OF ANNEXATION

# TO THE CITY OF AURORA KANE COUNTY, ILLINOIS

THAT PART OF SOUTHEAST QUARTER OF THE NORTHEAST QUARTER OF SECTION 34, TOWNSHIP 38 NORTH, RANGE 8 EAST OF THE THIRD PRINCIPAL MERIDIAN

#### PARKER AVE

PER DOCUMENT NO. 1276205

= EXISTING CORP. LIMITS = EXISTING PROPERTY LINE = SECTION LINE = AREA TO BE ANNEXED = EXISTING ROW XXX.XX = RECORD DISTANCE

#### SURVEYOR'S CERTIFICATE

THIS IS TO CERTIFY THAT I, THE UNDERSIGNED, AN ILLINOIS PROFESSIONAL LAND SURVEYOR, HAVE SURVEYED THE ABOVE-DESCRIBED PROPERTY, AND THAT THIS PLAT WAS PREPARED FOR THE PURPOSE OF ANNEXATION TO THE CITY OF AURORA, AND THAT THIS PLAT OF ANNEXATION ACCURATELY DEPICTS SAID PROPERTY.

| Development Data Table: Annexation Plat           |             |             |  |  |  |  |
|---------------------------------------------------|-------------|-------------|--|--|--|--|
| Description                                       | Value       | Unit        |  |  |  |  |
| a) Tax/Parcel Identification Number 15-35-151-020 | (s) (PINs): |             |  |  |  |  |
| b) Subject Property being Annexed                 | 0.22±       | Acres       |  |  |  |  |
|                                                   | 9,711±      | Square Feet |  |  |  |  |