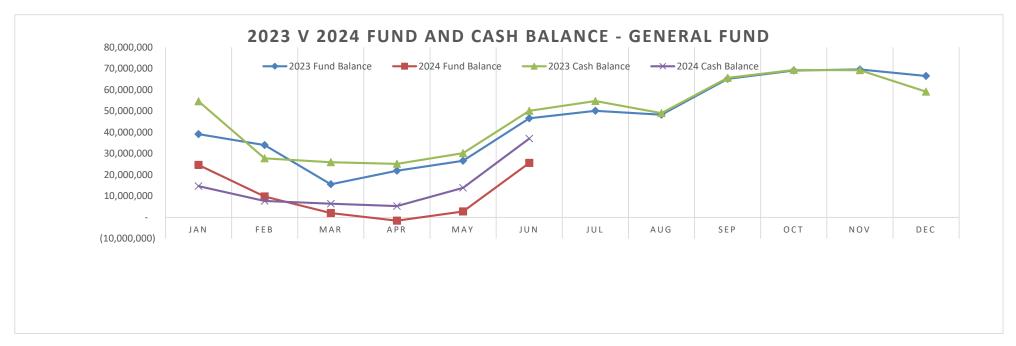

## 2023 v 2024 Fund and Cash Balance - General Fund

|                   | Jan        | Feb        | Mar        | Apr         | May        | Jun        | Jul        | Aug        | Sep        | Oct        | Nov        | Dec        |
|-------------------|------------|------------|------------|-------------|------------|------------|------------|------------|------------|------------|------------|------------|
| 2023 Fund Balance | 39,168,551 | 34,037,803 | 15,565,908 | 21,958,827  | 26,620,633 | 46,624,970 | 50,129,873 | 48,307,316 | 65,140,202 | 69,112,915 | 69,590,438 | 66,513,949 |
| 2024 Fund Balance | 24,691,060 | 9,831,103  | 2,005,048  | (1,541,254) | 2,792,009  | 25,587,472 |            |            |            |            |            |            |
| 2023 Cash Balance | 54,608,289 | 27,773,286 | 25,944,067 | 25,171,620  | 30,221,564 | 50,100,780 | 54,729,320 | 49,018,721 | 65,662,480 | 69,349,795 | 69,254,628 | 59,101,016 |
| 2024 Cash Balance | 14,695,403 | 7,720,108  | 6,424,236  | 5,318,905   | 13,901,900 | 37,051,964 |            |            |            |            |            |            |

Note: The fund balance changes drastically throughout the year becuase the timing of revenues received is inconsistent througout the year, while expenses stay fairly consistent. Below are fund balance averages for 2023 and 2024, with a percentage of annual expenditures to the annual budget.

 2023 Average Fund Balance
 46,064,282

 2024 YTD Average Fund Balance
 10,560,906

 2023 Expenses v Budget
 110%

 2024 YTD Expenses v Budget
 45%