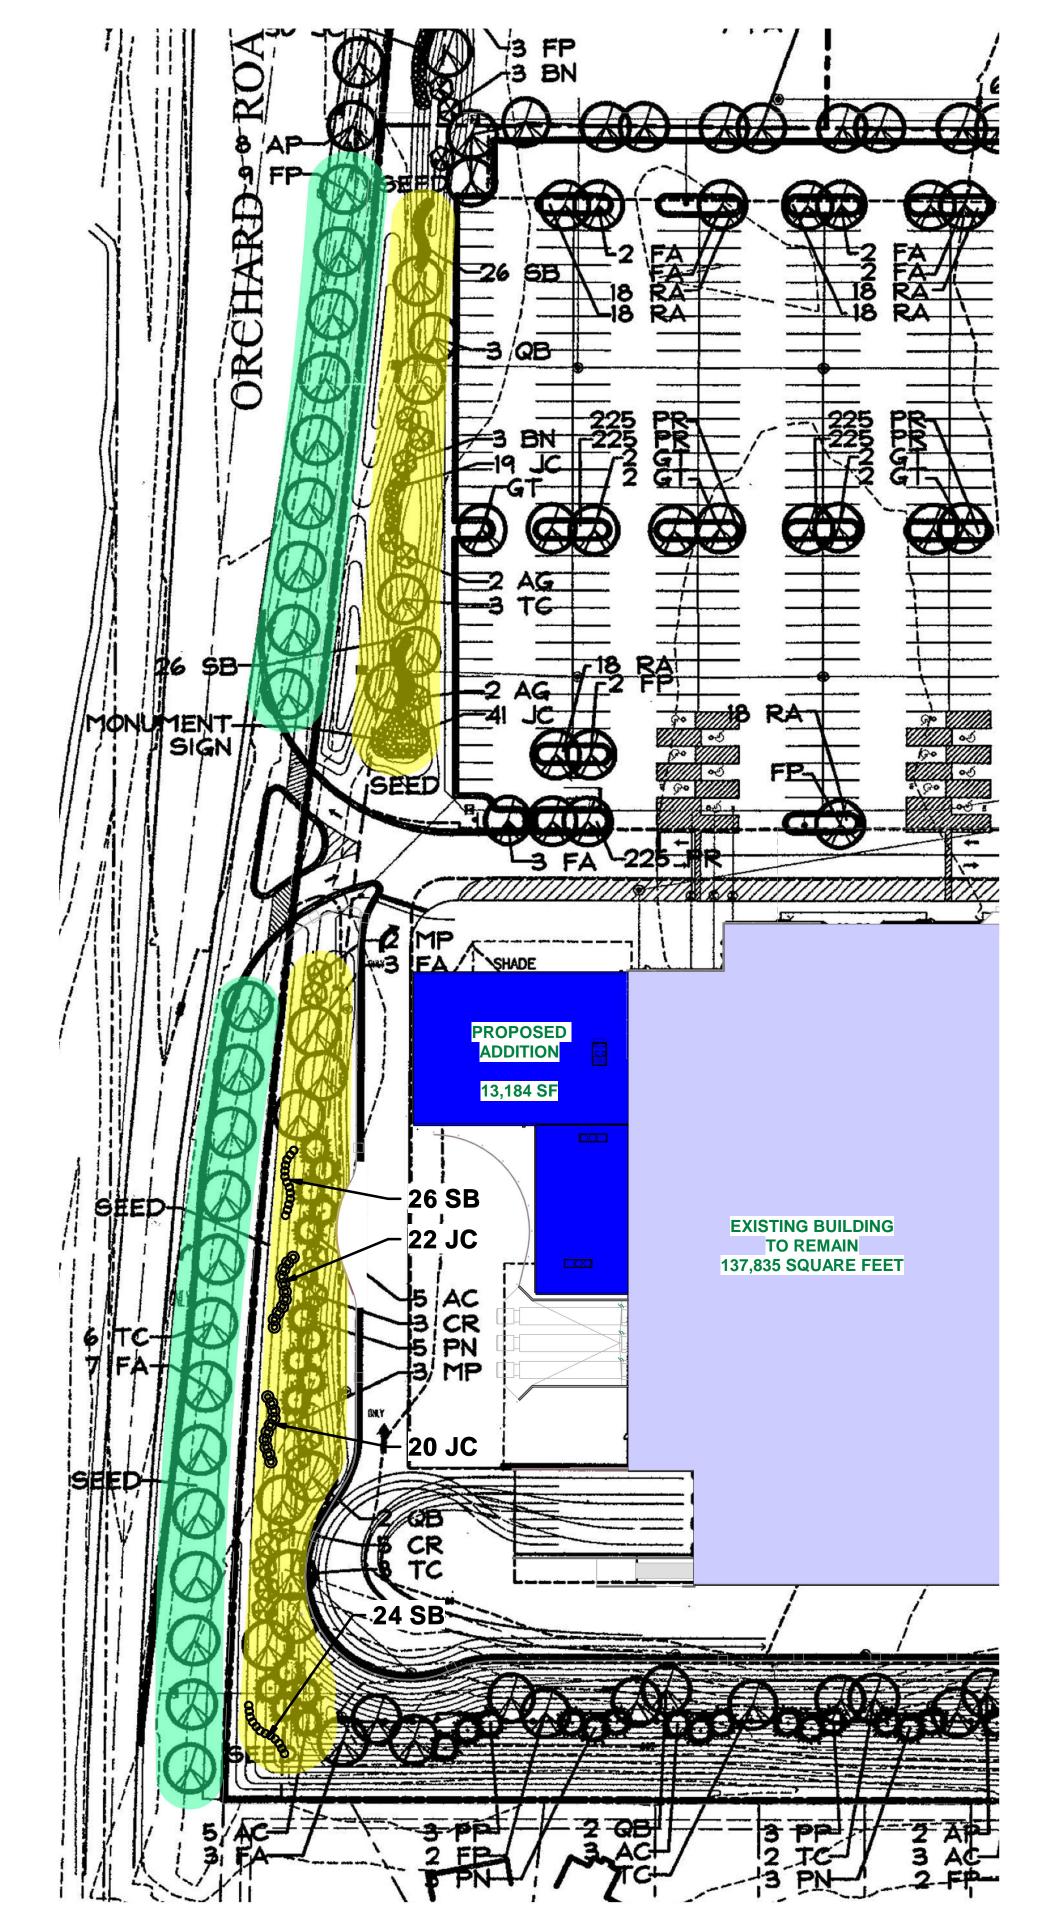

## LANDSCAPE IMPLEMENTATION PLAN FOR GREENFIELD COMMONS SUBDIVISION, LOT 1

**ADDITION LANDSCAPE PLAN** 

## LANDSCAPE PLAN LEGEND & KEY NOTES

- VERIFY ALL EXISTING UNDERGROUND UTILITY PRIOR TO WORK
- TO WORK
  AVOID EXISTING UNDERGROUND AND OVERHEAD
- WORK SHALL CONFORM TO AMERICAN STANDARD FOR NURSERY STOCK, STATE OF ILLINOIS HORTICULTURE STANDARDS, AND LOCAL MUNICIPAL REQUIREMENTS
- ALL AREAS SHALL DRAIN COMPLETELY AND SHALL NOT POND NOR PUDDLE

WHERE APPLICABLE

- WHERE PLANTING BEDS MEET TURF AREAS, THE CONTRACTOR SHALL PROVIDE A CULTIVATED EDGE.
   MULCH ALL SHRUB BEDS TO THE LINE SHOWN
- FOR TREES PLANTED IN TURF AREAS, PROVIDE A 3' 0" Ø MULCH RING @ 2" THICK WITH A CULTIVATED
- LANDSCAPER TO DETERMINE FINAL LOCATIONS & SPACING TO MEET LOCAL ORDINANCES

| HATCHED AREA INDICATED AREA OF STREET TREES TO BE INSPECTED. REPLACE ANY DECAYING WITH NEW & PLANT ANY MISSING TO MATCH PLAN AS SHOWN.   |
|------------------------------------------------------------------------------------------------------------------------------------------|
| HATCHED AREA INDICATED AREA OF TREES & SHRUBS TO BE INSPECTED. REPLACE ANY DECAYING WITH NEW & PLANT ANY MISSING TO MATCH PLAN AS SHOWN. |
|                                                                                                                                          |

HATCHED AREA INDICATED NEW BUILDING ADDITION.

| 100000000000000000000000000000000000000 | A-1-3-0-1              |                      |                    |                     |                     |                     |     |       |
|-----------------------------------------|------------------------|----------------------|--------------------|---------------------|---------------------|---------------------|-----|-------|
| Project Number:                         | 21-240                 |                      |                    |                     |                     |                     |     |       |
| Petitioner:                             | FACTOR 75, LLC         | ;                    |                    |                     |                     |                     |     |       |
| Street Frontage                         | 743                    | L.F.                 |                    |                     |                     | Perimeter Yard      | 883 | L.F.  |
| Stormwater HWL                          |                        | L.F. Wet Bottom      | 1                  |                     |                     | Buffer Yard         |     | L.F.  |
|                                         | 12                     | L.F. Dry Bottom      |                    |                     | Surfac              | e Parking Spaces    | 12% | space |
| Neighborhood Border                     | -                      | L.F.                 |                    |                     | P                   | arking Lot Islands  | -   | Numb  |
| Dwelling Units                          | 224                    | units                |                    |                     | Bı                  | uilding Foundation  | 545 | L.F.  |
| Subdivision Name:                       | GREENFIELD CO          | SNOMMC               | Unit/Phase:        |                     | Lot Number          | LOT 1               |     |       |
| Standard Requirements                   |                        | Plant Mix Guidelines |                    |                     |                     |                     |     |       |
|                                         |                        | Canopy Trees         | Evergreen<br>Trees | Understory<br>Trees | Evergreen<br>Shrubs | Deciduous<br>Shrubs |     |       |
|                                         |                        |                      | (                  | CTE Equivilant \    | /alue               | ·                   |     |       |
|                                         | Total CTEs<br>Required | 1                    | 1/3                | 1/3                 | 1/20                | 1/20                |     |       |
| Street Trees                            | 22.0                   | 22                   | 0                  | 0                   | 0                   | 0                   |     |       |
| Wet Stormwater Facility                 | 0.0                    | 0                    | 0                  | 0                   | 0                   | 0                   |     |       |
| Dry/Turf Stormwater Facility            | 0.0                    | 0                    | 0                  | 0                   | 0                   | 0                   |     |       |
| Neighborhood Border                     | 0.0                    | 0                    | 0                  | 0                   | 0                   | 0                   |     |       |
| Dwelling Unit                           | 0.0                    | 0                    | 0                  | 0                   | 0                   | 0                   |     |       |
| Perimeter Yard                          | 26.0                   | 13                   | 12                 | 12                  | 52                  | 52                  |     |       |
| Buffer Yard                             | 0.0                    | 0                    | 0                  | 0                   | 0                   | 0                   |     |       |
| Parking Lot Islands                     | 0.0                    | 0                    | 0                  | 0                   | 0                   | 0                   |     |       |
| Building Foundation                     | 5.0                    | 0                    | 0                  | 0                   | 50                  | 50                  |     |       |
| Total:                                  | 53.0                   | 35                   | 12                 | 12                  | 102                 | 102                 |     |       |

|          |           | LANDSCAPE PLA<br>PLANT LIST                                   |                              |               |
|----------|-----------|---------------------------------------------------------------|------------------------------|---------------|
| KEY      | QTY*      | BOTANICAL / COMMON NAME                                       | SIZE                         | REMARKS       |
| SHADE TR | EES       |                                                               | !                            |               |
| FA       | 10        | Fraxinus americana 'Autumn Purple'<br>AUTUMN PURPLE WHITE ASH | 2 1/2" CAL.                  |               |
| FP       | 9         | Fraxinus pennsylvanica 'Summit'<br>SUMMIT GREEN ASH           | 2 1/2" CAL.                  |               |
| QB       | 5         | Quercus bicolor<br>SWAMP WHITE OAK                            | 2 1/2" CAL.                  |               |
| TC       | 12        | Tilia cordada 'Greenspire'<br>GREENSPIRE LITTLELEAF LINDEN    | 2 1/2" CAL.                  |               |
| EVERGRE  | EN TREES  |                                                               |                              |               |
| AC       | 10        | Abies concolor<br>WHITE FIR                                   | 6' - 0" TALL                 |               |
| PN       | 5         | Pinus nigra<br>AUSTRIAN PINE                                  | 6' - 0" TALL                 |               |
| UNDERST  | ORY TREES |                                                               |                              |               |
| AG       | 4         | Amelanchier grandiflora APPLE SERVICEBERRY                    | 6' - 0" TALL                 | CLUMP<br>FORM |
| BN       | 3         | Betula nigra<br>RIVER BIRCH                                   | 6' - 0" TALL                 | CLUMP<br>FORM |
| CR       | 8         | Crataegus crus-galli inermis THORNLESS COCKSPUR HAWTHORN      | 6' - 0" TALL                 | CLUMP<br>FORM |
| MP       | 3         | Malus 'Prairie Fire' PRAIRIE FIRE CRABAPPLE                   | 6' - 0" TALL                 | CLUMP<br>FORM |
| DECIDUOL | JS SHRUBS |                                                               |                              |               |
| SB       | 102       | Spiraea x bumalda 'Anthony Waterer'<br>ANTHONY WATERER SPIREA | 2' - 0" WIDE<br>1' - 6" TALL | 3' O.C.       |
| EVERGRE  | EN SHRUBS | 3                                                             |                              |               |
| JC       | 102       | Juniperus chinensis 'Sea Green'<br>SEA GREEN JUNIPER          | 2' - 0" WIDE                 | 4' O.C.       |