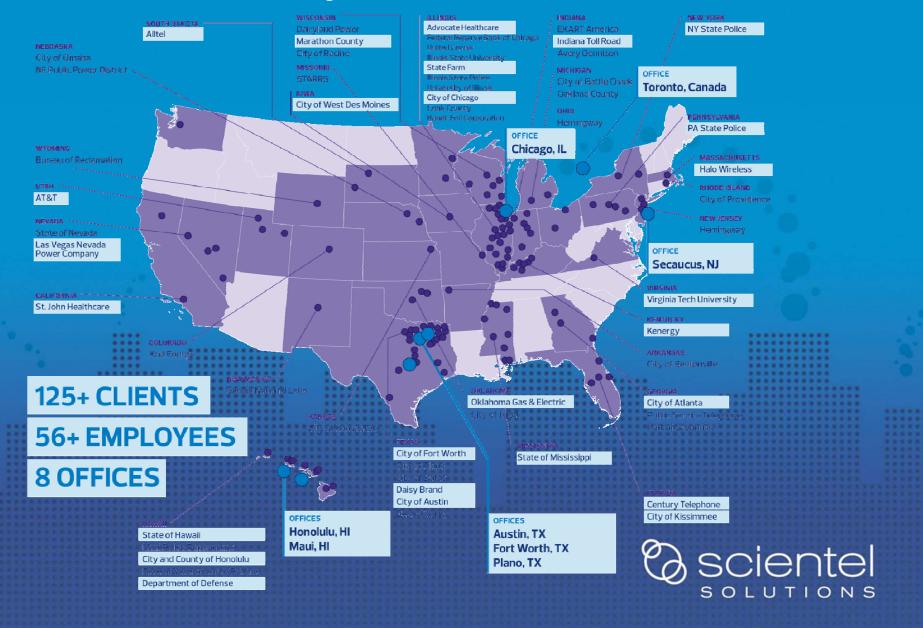

## **Office and Project Locations**

### Local Customers – Project Based

- Advocate (Bloomington/Normal)
- Ashland Chemical
- Calumet Park 911
- City of Chicago, IL
- City of North Chicago, IL
- City of Racine, WI
- City of West Des Moines, IA
- Cook County Sheriffs Department
- Digital Realty Trust
- Exelon/ComEd
- Handi-foil Corporation
- Harper College
- Hyatt Corporation
- Illinois Port Authority

- Indiana Toll Road, IN
- Marathon County, WI
- Medline Industries Inc.
- Morton Arboretum, IL
- Motorola Solutions, Inc.
- Oliver Nazarene University
- Rosalind Franklin University
- St. Charles County, MO
- St. Louis Area Regional Response System
- United Center
- Village of Schaumburg, IL
- White Eagle Golf Club

### NOC Customers – Monitored In Aurora

- Advocate Health Care, Normal, IL
- City of Fort Worth, TX
- North Texas COG, TX
- City of Grand Prairie, TX •
- City of Bedford, TX
- City of Irving, TX
- City of North Chicago, IL
- City of Plano, TX
- County of Hawaii, HI

- County of Maui, HI
- Indiana Toll Road, IN
- Morton Arboretum, IL
- Motorola Solutions, Inc.
- St. Louis Area Regional Response System
- White Eagle Golf Club