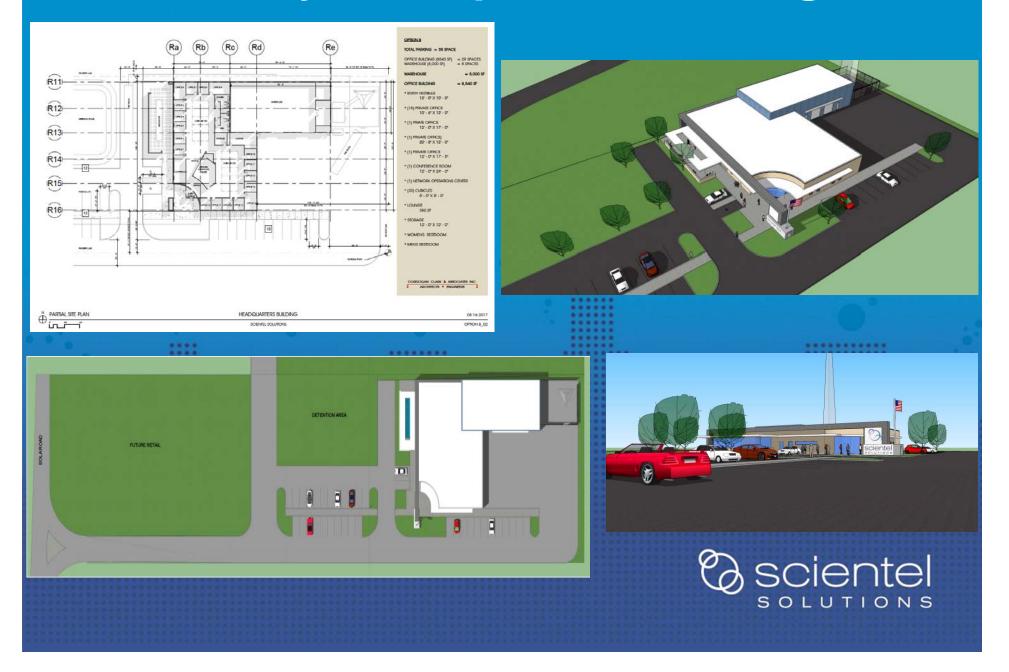

## **Preliminary Headquarter Drawings**

### **Summary of Move**

- Currently Leasing ~16,000 square feet
- Lease ends June 1, 2020
- Timing move for end of 2019
- New Facility will be owned 15,000 square feet
- Up to 10 Gbps connection to the Internet from OnLight into CyrusOne POP
- Main NOC in Aurora
- 195' Tower to support connectivity to provide service to private and public customers / Partnering with Motorola
- Tower to support DuPage County and Aurora Public
  Safety Systems / Partnering with Motorola Scientel