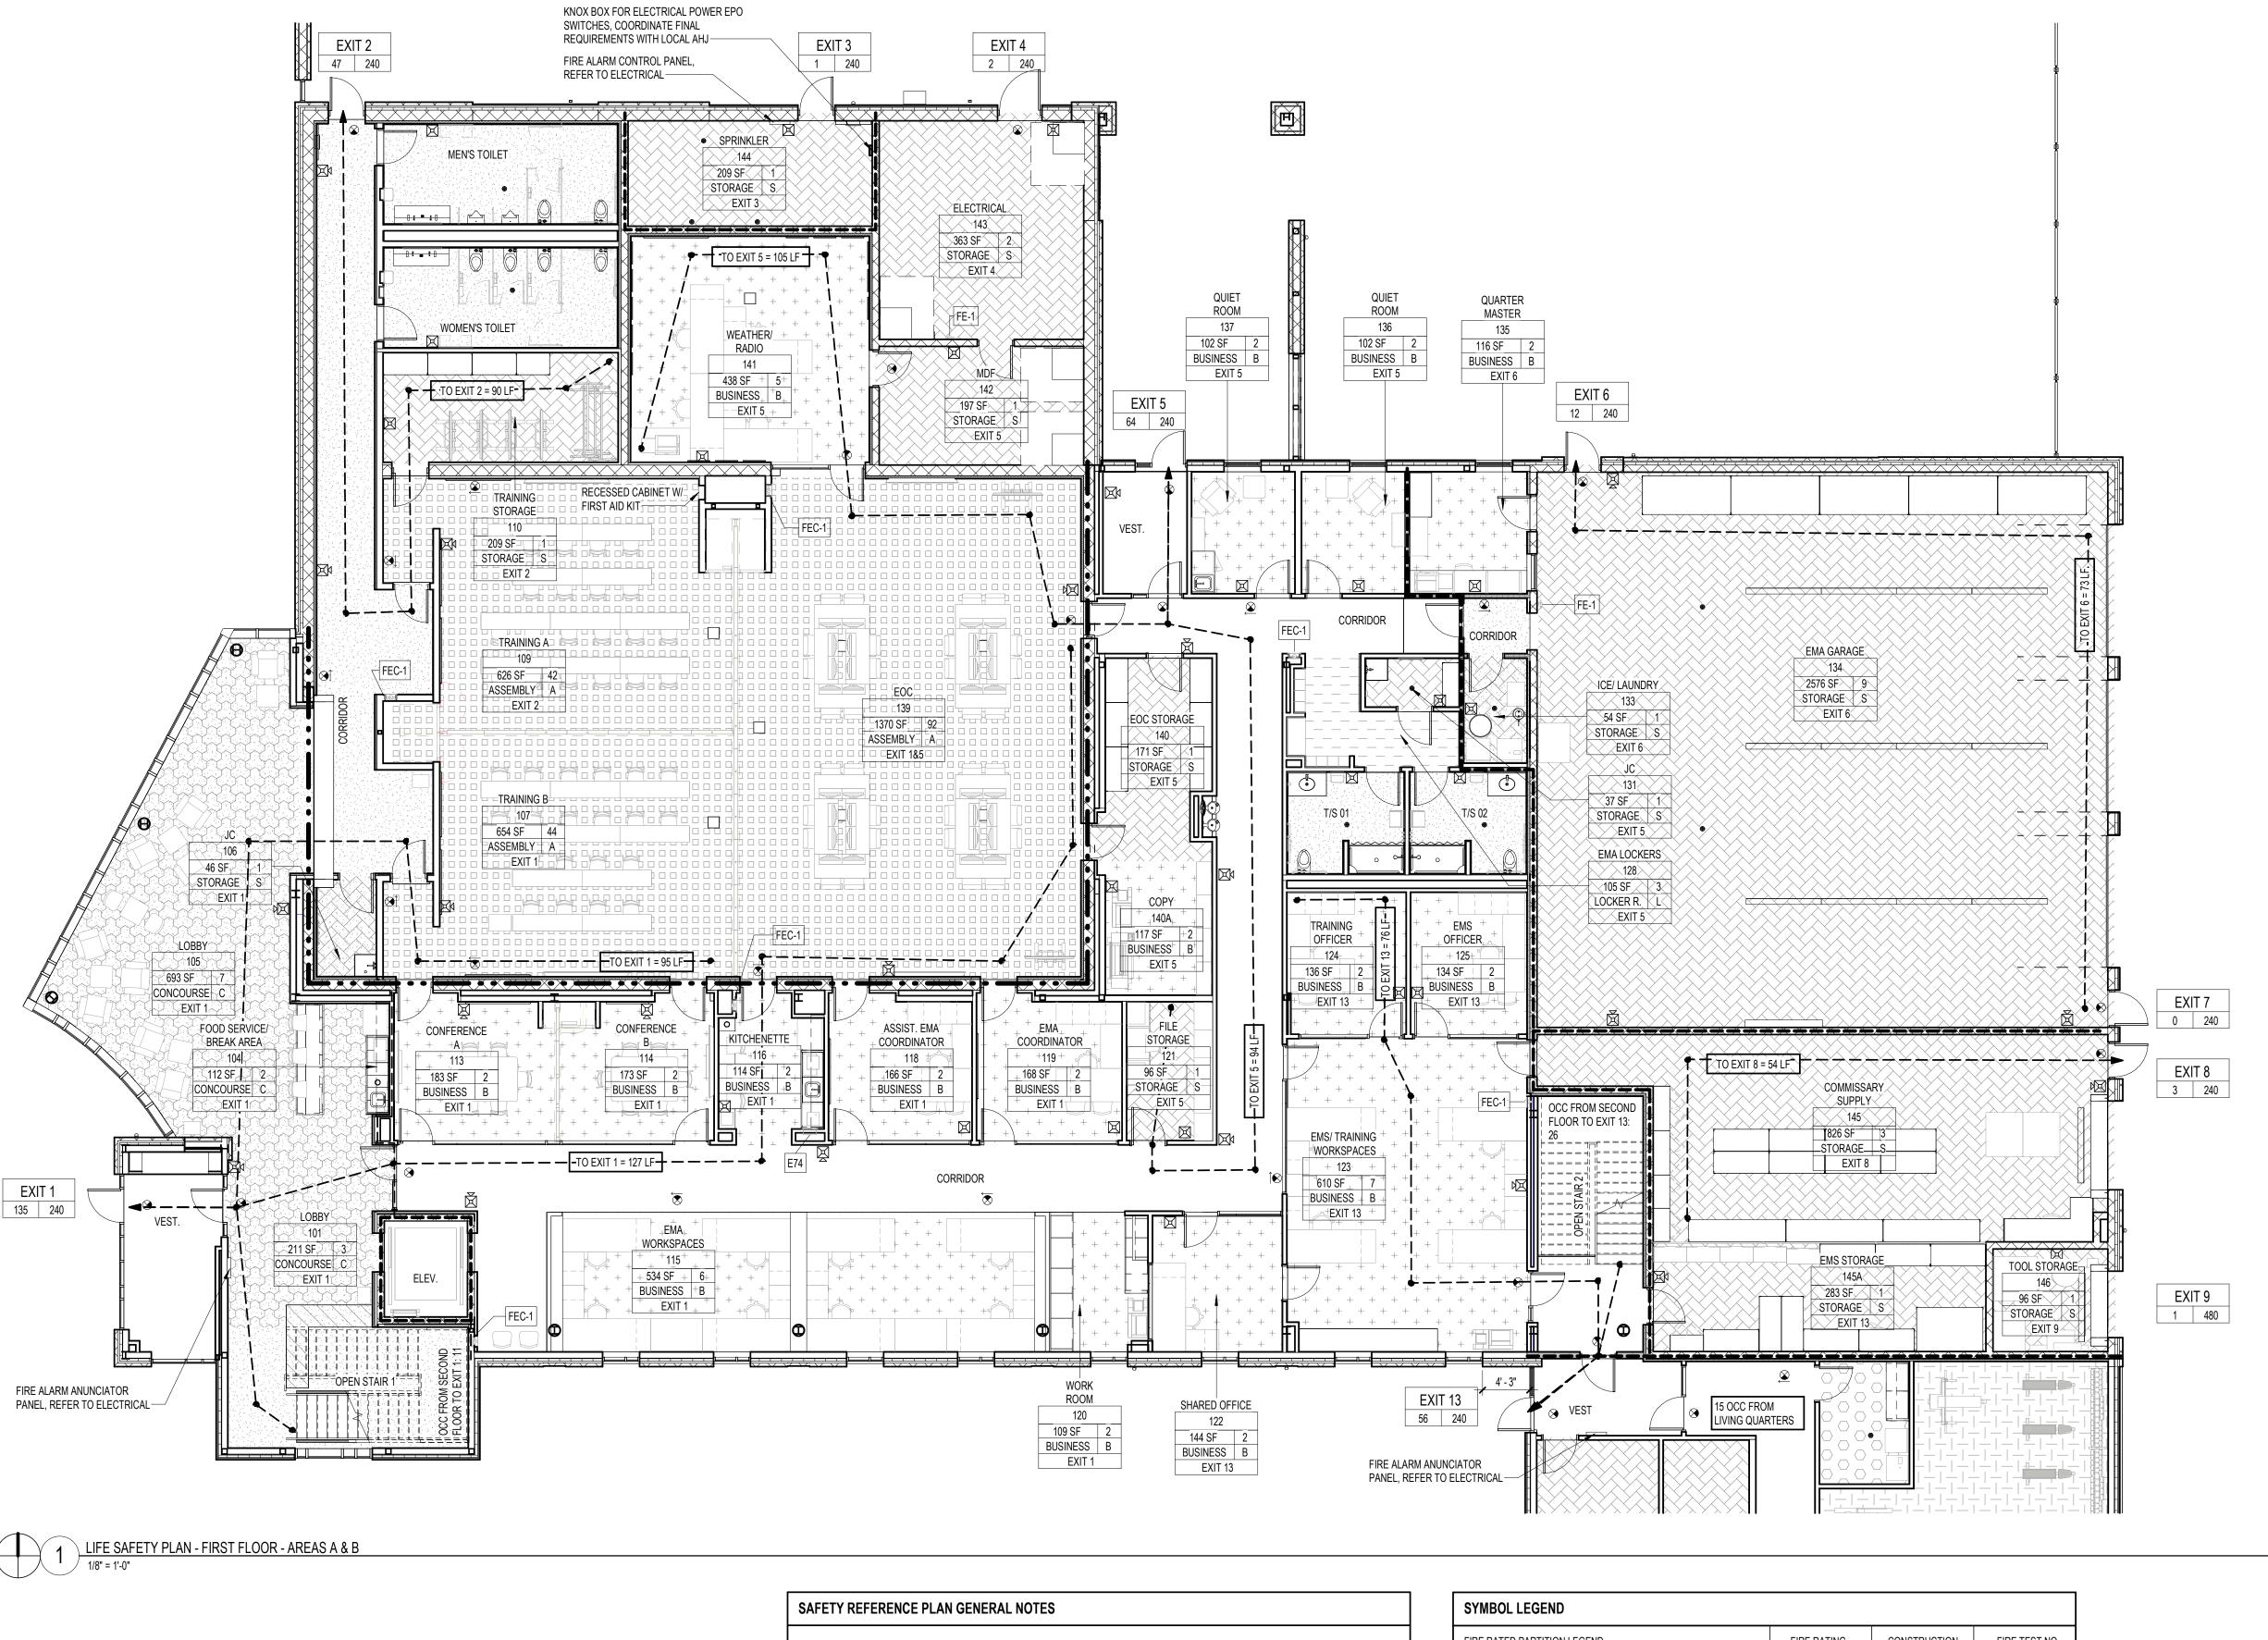

COPYRIGHT ©: CORDOGAN CLARK & ASSOCIATES, INC. 2025 CC JOB NUMBER 231080 2025.02.27 **REVISIONS:** Description 01.22.2025 PERMIT RESPONSE 1 ADDENDUM 1 02.14.2025 PERMIT RESPONSE 2 04.08.2025 DRAWING TITLE: SAFETY REFERENCE PLAN FIRST FLOOR -

## SAFETY REFERENCE PLAN GENERAL NOTES

- ALL PENETRATIONS WITHIN FIRE RATED WALLS ARE TO BE SEALED WITH FIRE CAULKING TO MAINTAIN THE SPECIFIED U.L.
- ADDITIONAL MEANS OF EGRESS ILLUMINATION DEVICES AND EXIT SIGNS MAY BE ADDED BASED UPON FIELD INSPECTION, OR

DRAWING TITLE: ARCHITECTURAL SITE PLAN

- ALL PENETRATIONS WITHIN FIRE RATED WALLS ARE TO BE SEALED WITH FIRE CAULKING TO MAINTAIN THE SPECIFIED U.L. DESIGN. CONTRACTOR RESPONSIBLE FOR THE PENETRATION IS RESPONSIBLE FOR THE FIRE CAULKING INSTALLATION.
- VERIFY THE LOCATIONS OF PORTABLE FIRE EXTINGUISHERS WITH THE FIRE INSPECTOR DURING ROUGH INSPECTIONS.
- ADDITIONAL MEANS OF EGRESS ILLUMINATION DEVICES AND EXIT SIGNS MAY BE ADDED BASED UPON FIELD INSPECTION, OR AS DIRECTED BY AHJ.