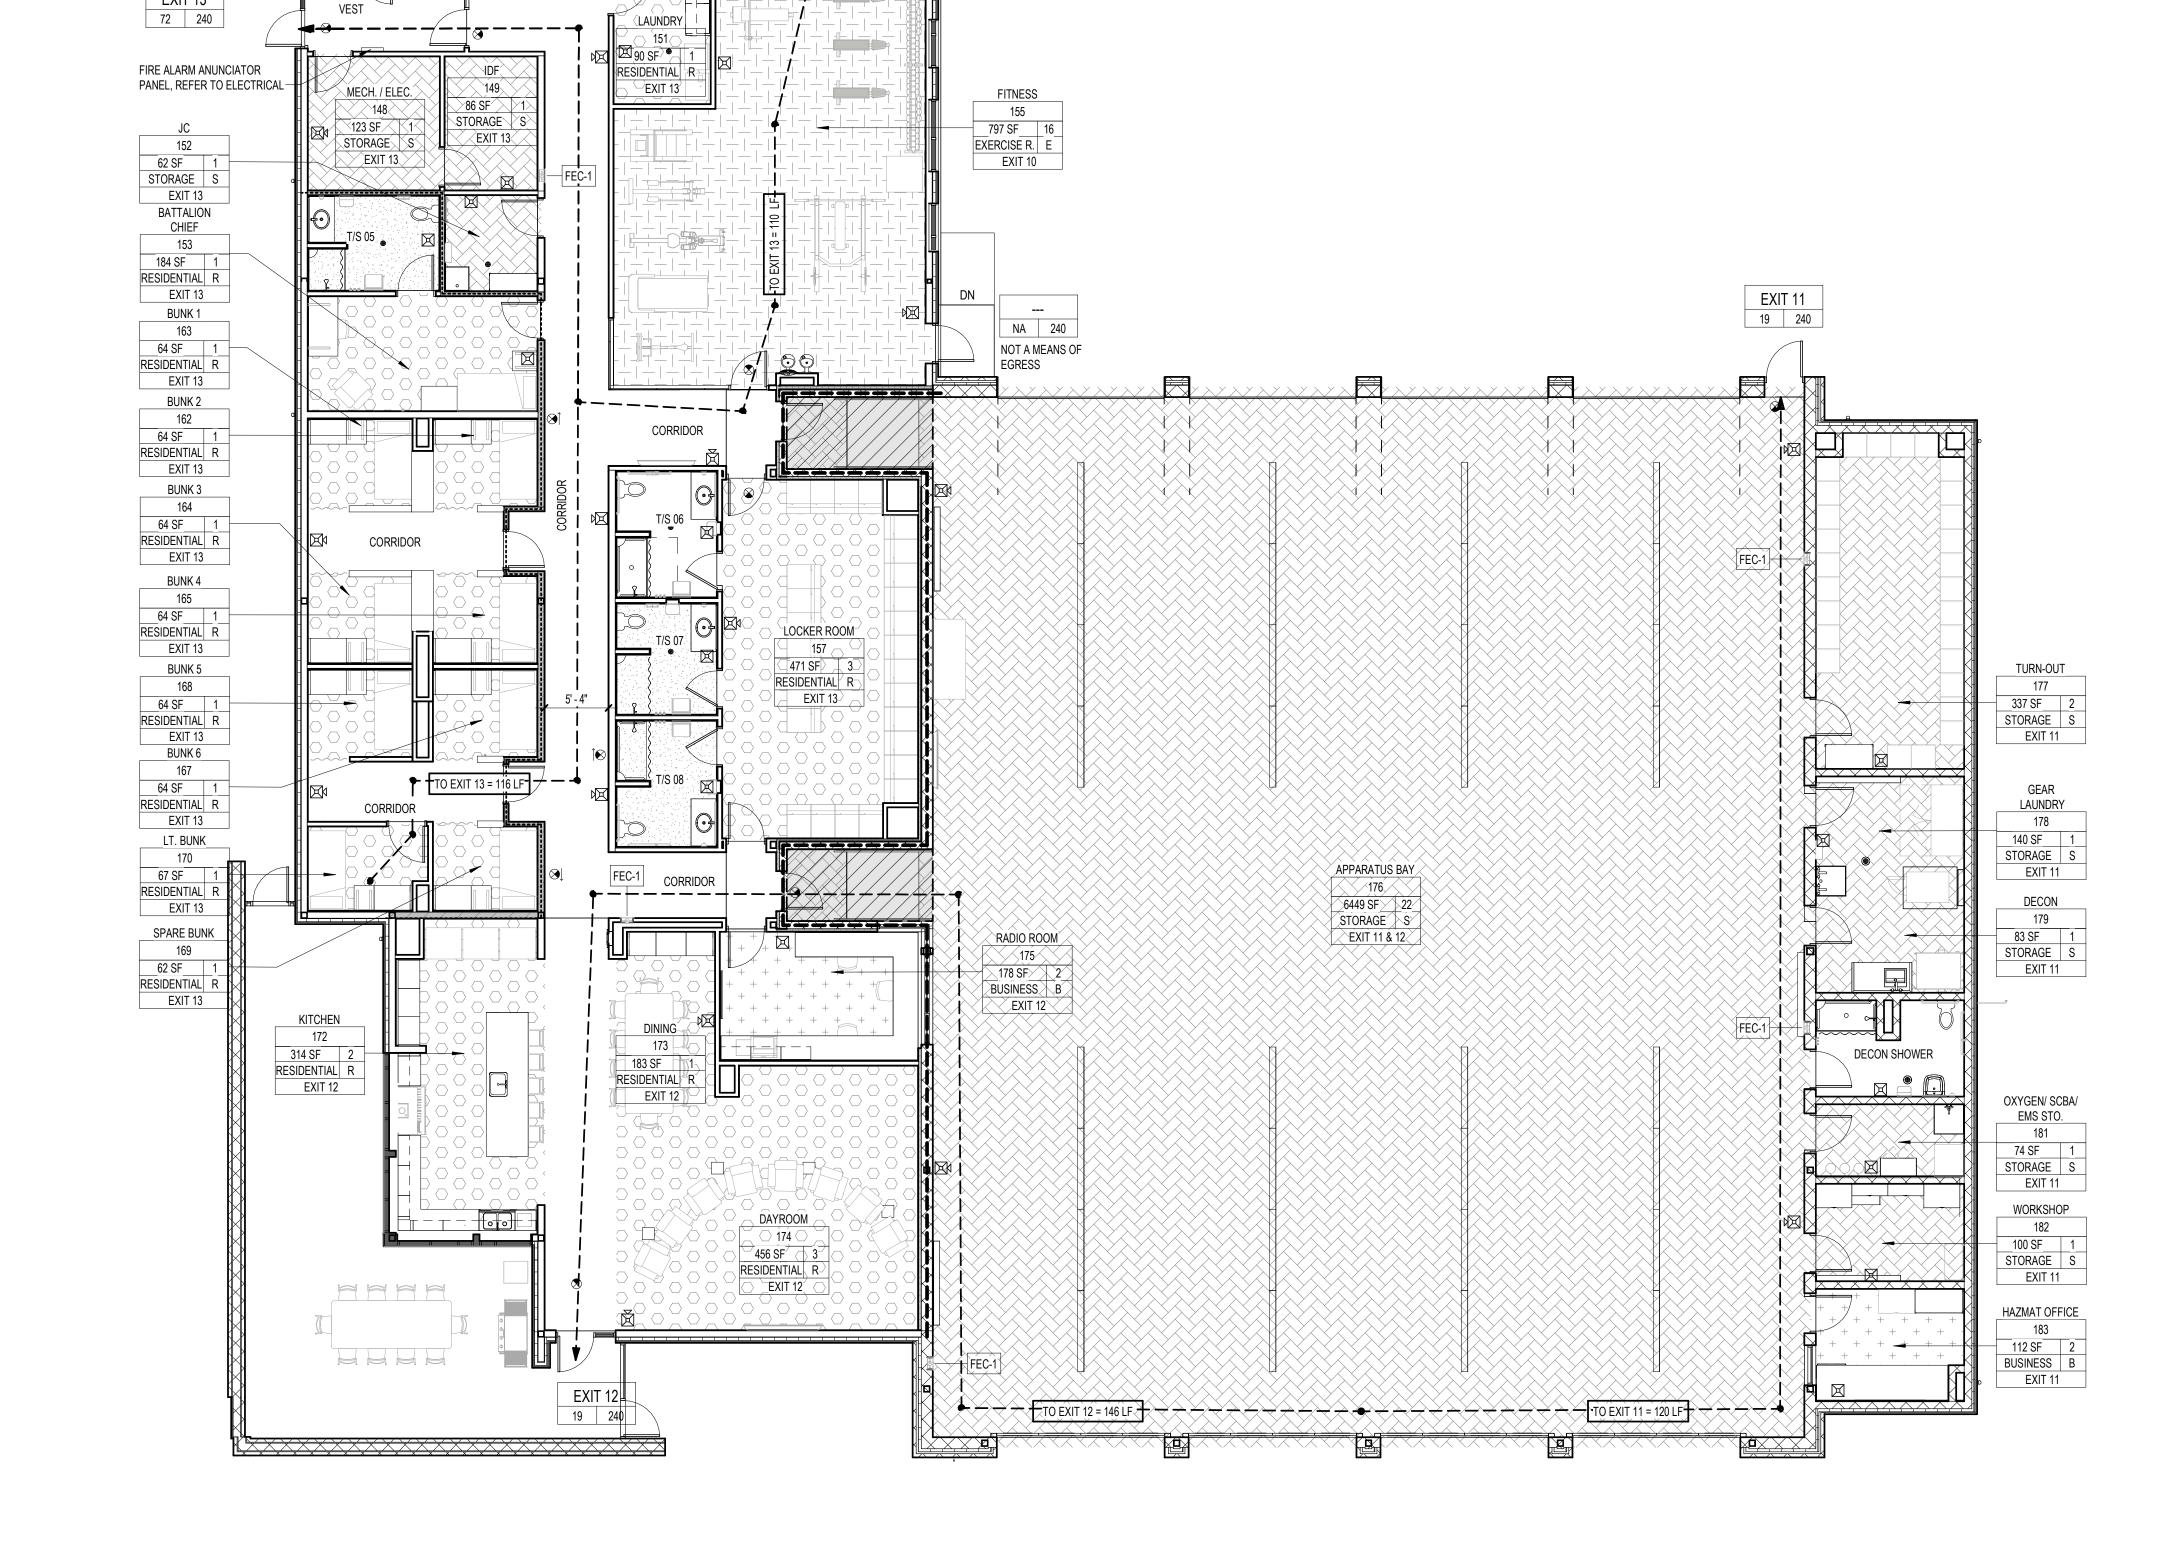

# Description
PERMIT RESPONSE 1
PERMIT RESPONSE 2

DRAWING TITLE:

SAFETY

REFERENCE PLAN

FIRST FLOOR -

36 OCC FROM FIRE ADMIN

EXIT 13

OCCUPANCY LEGEND

+ + + + + + | + + + + + + | BUSINESS

SYMBOL

CODE REQUIREMENT

+ 100 GSF PER PERSON

200 GSF PER PERSON

ASSEMBLY - UNCONCENTRATED 15 NSF PER PERSON

RESIDENTIAL - SLEEPING ROOMS

SYMBOL

CODE REQUIREMENT

100 GSF PER PERSON

300 GSF PER PERSON

EXERCISE ROOM

50 GSF PER PERSON

STORAGE / MECHANICAL / EQUIPMENT

CONCOURSE

| YMBOL LEGE                    | ND                                                   |             |                                                                                                                                     |                                                  |                |
|-------------------------------|------------------------------------------------------|-------------|-------------------------------------------------------------------------------------------------------------------------------------|--------------------------------------------------|----------------|
| RE RATED PARTITION LEGEND     |                                                      | FIRE RATING |                                                                                                                                     | CONSTRUCTION                                     | FIRE TEST NO   |
|                               | 30 MIN RATED FIRE PARTITION                          | 30 MIN      | / 1 HOUR                                                                                                                            | MTL STUD WALLS                                   | UL NO.419      |
|                               | 1 HR SMOKE PARTITION                                 | 1           | HOUR                                                                                                                                | MTL STUD WALLS                                   | UL NO.419      |
|                               | 1 HR RATED FIRE PARTITION                            | 11          | HOUR                                                                                                                                | MASONRY WALLS                                    | UL NO. U906    |
|                               | 2 HR RATED FIRE PARTITION (STORM SHELTER)            | 2 H         | HOUR                                                                                                                                | MASONRY WALLS                                    | UL NO. U905    |
| ZZZ<br>-xxx·                  | 1 HOUR RATED CEILING EGRESS TRAVEL DISTANCES IN FEET | FE-1        | NEW WALL-MOUNTED FIRE EXTINGUIS<br>BRACKET (BY CONTRACTOR)<br>NEW RECESSED FIRE EXTINGUISHER (<br>WITH FIRE EXTINGUISHER (BY CONTRA |                                                  | R CABINET      |
| EXIT# ACT MAX                 |                                                      | AED         |                                                                                                                                     | SSED AED CABINET (BY 0<br>EVICE (BY OWNER)       | GENERAL PRIME) |
| Name 101 500 SF 25 BUSINESS B |                                                      | ⊗<br>Ճ      | AUDIO/ VISU                                                                                                                         | LECTRICAL DRAWINGS  AL DEVICE LECTRICAL DRAWINGS |                |
| EXIT 1                        | — FUNCTION OF SPACE — EXIT NUMBER TO EXIT FROM SPACE |             | VISUAL DEVI                                                                                                                         | I <u>CE</u><br>LECTRICAL DRAWINGS                |                |