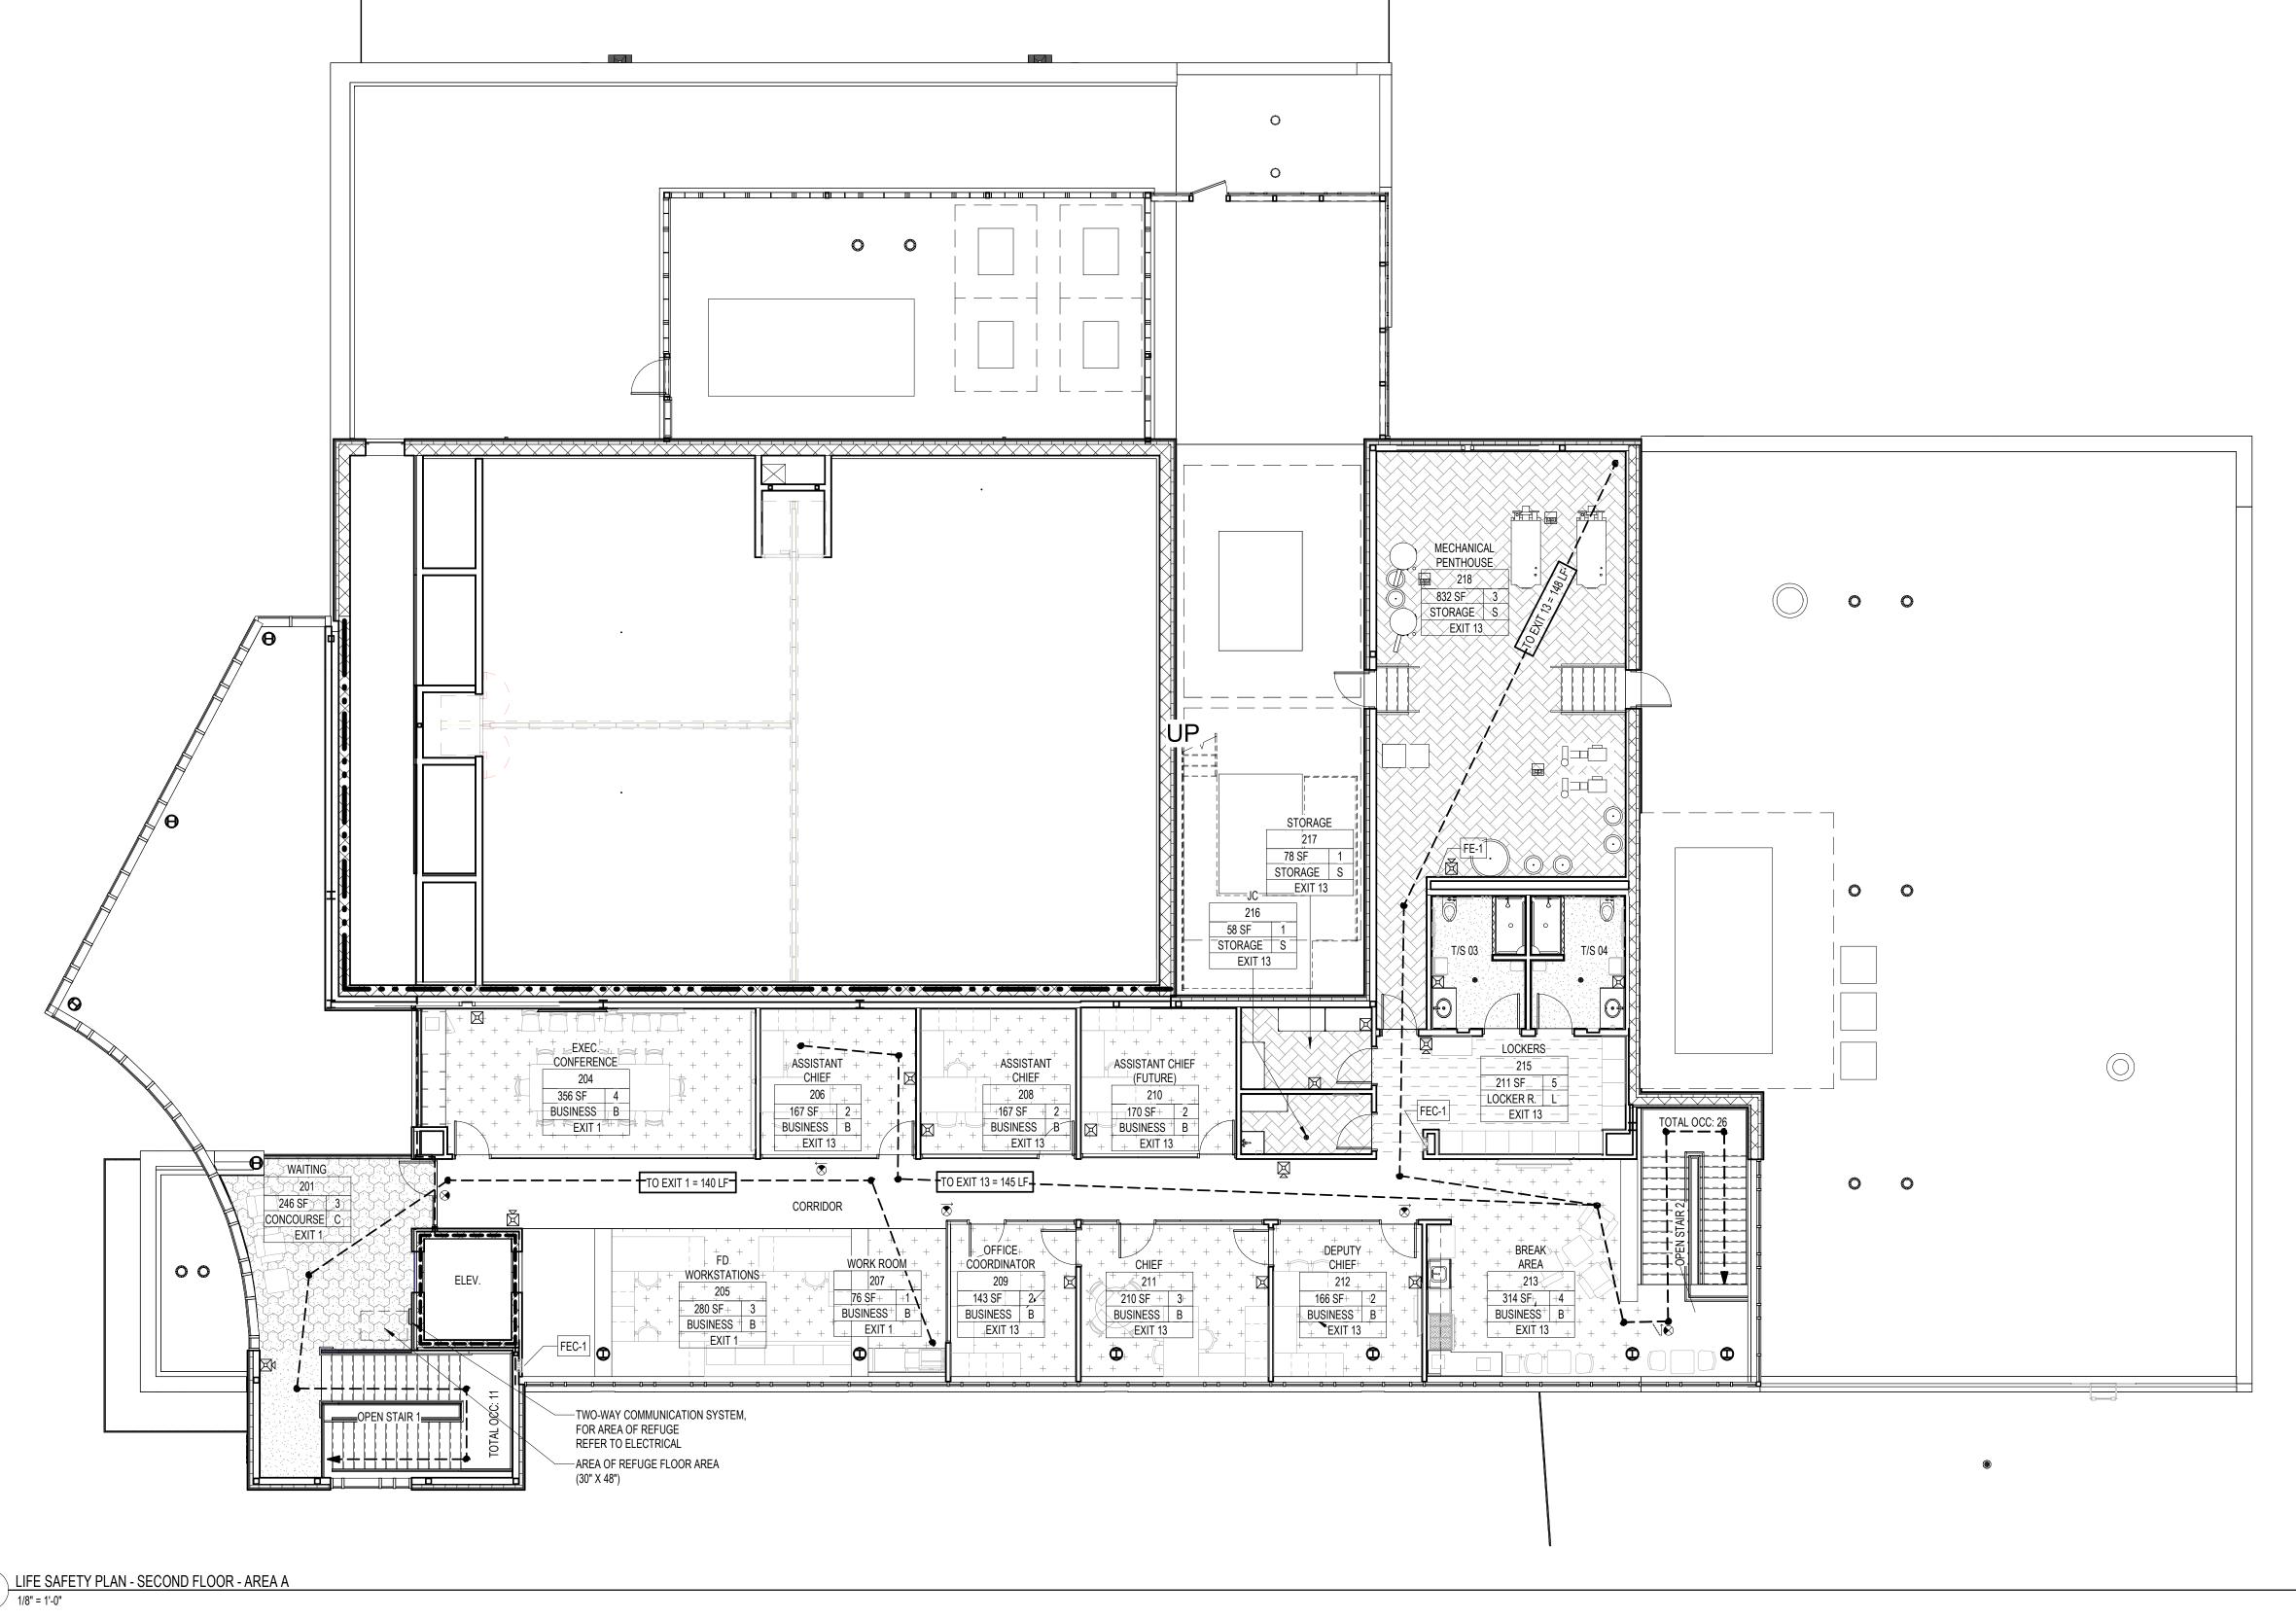

| OCCUPANCY LEGEND                      |                                                    |        |                                                        |  |  |
|---------------------------------------|----------------------------------------------------|--------|--------------------------------------------------------|--|--|
| SYMBOL                                | CODE REQUIREMENT                                   | SYMBOL | CODE REQUIREMENT                                       |  |  |
|                                       | ASSEMBLY - UNCONCENTRATED<br>15 NSF PER PERSON     |        | CONCOURSE<br>100 GSF PER PERSON                        |  |  |
| + + + + + + + + + + + + + + + + + + + | BUSINESS<br>100 GSF PER PERSON                     |        | STORAGE / MECHANICAL / EQUIPMENT<br>300 GSF PER PERSON |  |  |
|                                       | RESIDENTIAL - SLEEPING ROOMS<br>200 GSF PER PERSON |        | EXERCISE ROOM<br>50 GSF PER PERSON                     |  |  |

| SYMBOL LEGER                         | ND                                                                                                                               |                      |                                                                                                           |                    |                      |
|--------------------------------------|----------------------------------------------------------------------------------------------------------------------------------|----------------------|-----------------------------------------------------------------------------------------------------------|--------------------|----------------------|
| FIRE RATED PARTIT                    | FIRE RATED PARTITION LEGEND                                                                                                      |                      | RATING                                                                                                    | CONSTRUCTION       | FIRE TEST NO         |
|                                      | 30 MIN RATED FIRE PARTITION                                                                                                      | 30 MIN               | / 1 HOUR                                                                                                  | MTL STUD WALLS     | UL NO.419            |
|                                      | 1 HR SMOKE PARTITION                                                                                                             | 1                    | HOUR                                                                                                      | MTL STUD WALLS     | UL NO.419            |
|                                      | 1 HR RATED FIRE PARTITION                                                                                                        | 11                   | HOUR                                                                                                      | MASONRY WALLS      | UL NO. U906          |
|                                      | 2 HR RATED FIRE PARTITION (STORM SHELTER)                                                                                        | 2 I                  | HOUR                                                                                                      | MASONRY WALLS      | UL NO. U905          |
| xxx·  EXIT #  ACT MAX                | 1 HOUR RATED CEILING  EGRESS TRAVEL DISTANCES IN FEET  EXIT NUMBER  MAXIMUM CAPACITY TO EXIT  ACTUAL NUMBER OF OCCUPANTS EXITING | FE-1<br>FEC-1<br>AED | BRACKET (BY CONTRACTOR)  -1 NEW RECESSED FIRE EXTINGUISHER CABINET WITH FIRE EXTINGUISHER (BY CONTRACTOR) |                    | R CABINET<br>RACTOR) |
| Name 101 500 SF 25 BUSINESS B EXIT 1 |                                                                                                                                  | ⊗<br>Š               | AUDIO/ VISU<br>REFER TO E                                                                                 | LECTRICAL DRAWINGS |                      |

| AREA A |  |  |
|--------|--|--|
|        |  |  |
|        |  |  |
|        |  |  |
|        |  |  |

DRAWING TITLE: SAFETY REFERENCE PLAN -SECOND FLOOR -AREA A

CORDOGAN CLARK

CITY OF AURORA FIRE DEPARTMENT HEADQUARTERS

Indian Trail IL 60505

COPYRIGHT ©: CORDOGAN CLARK & ASSOCIATES, INC. 2025

Description PERMIT RESPONSE 1

PERMIT RESPONSE 2

231080

01.22.2025

04.08.2025

2025.02.27