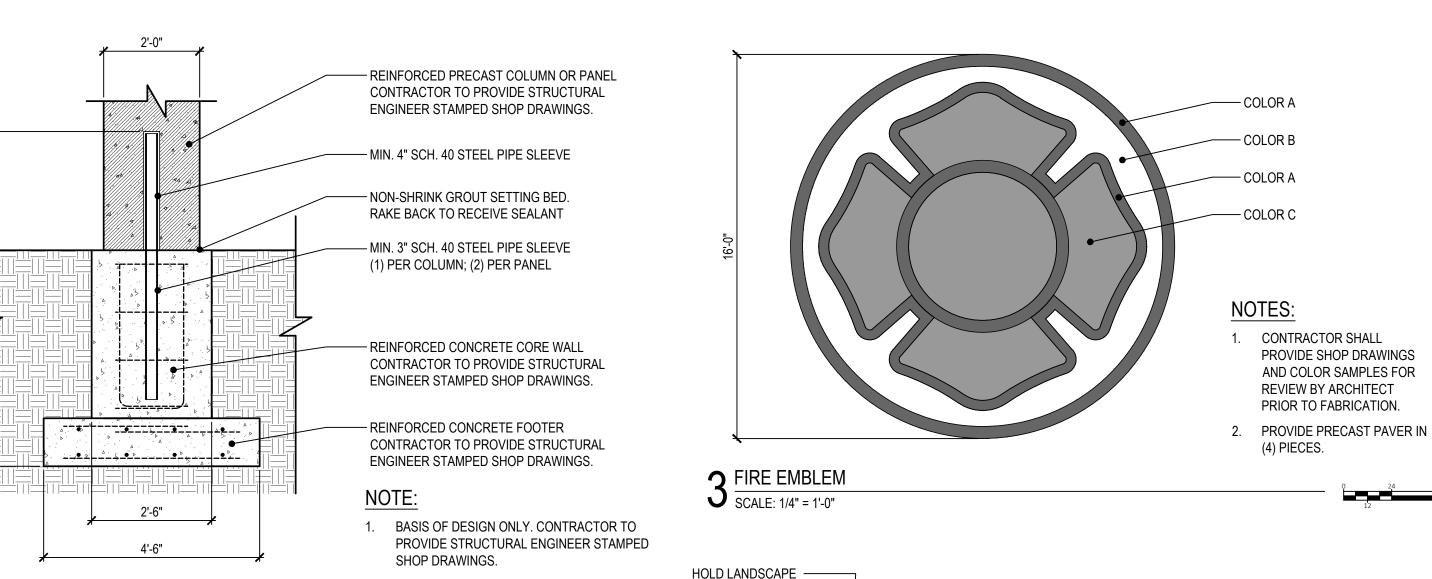

2. SUBMIT SAMPLES OF ALL MATERIALS TO ARCHITECT FOR APPROVAL PRIOR TO FABRICATION.

1 PRECAST COLUMN & PANEL CONCEPT - ELEVATION

PRECAST COLUMN & PANEL CONCEPT - SECTION

HOLD LANDSCAPE
GRADE 1.5" BELOW
ADJ. PAVEMENT

4 GRANITE PAVERS CONCEPT (SECTION)

SCALE: 1" = 1'-0"

1167 Hobson Mill Drive Naperville, Illinois 60540 Telephone: (630) 606-0776 www.design-perspectives.net CORDOGAN CLAF
ARCHITECTURE - ENGINEERING - CONSTRUCTURE