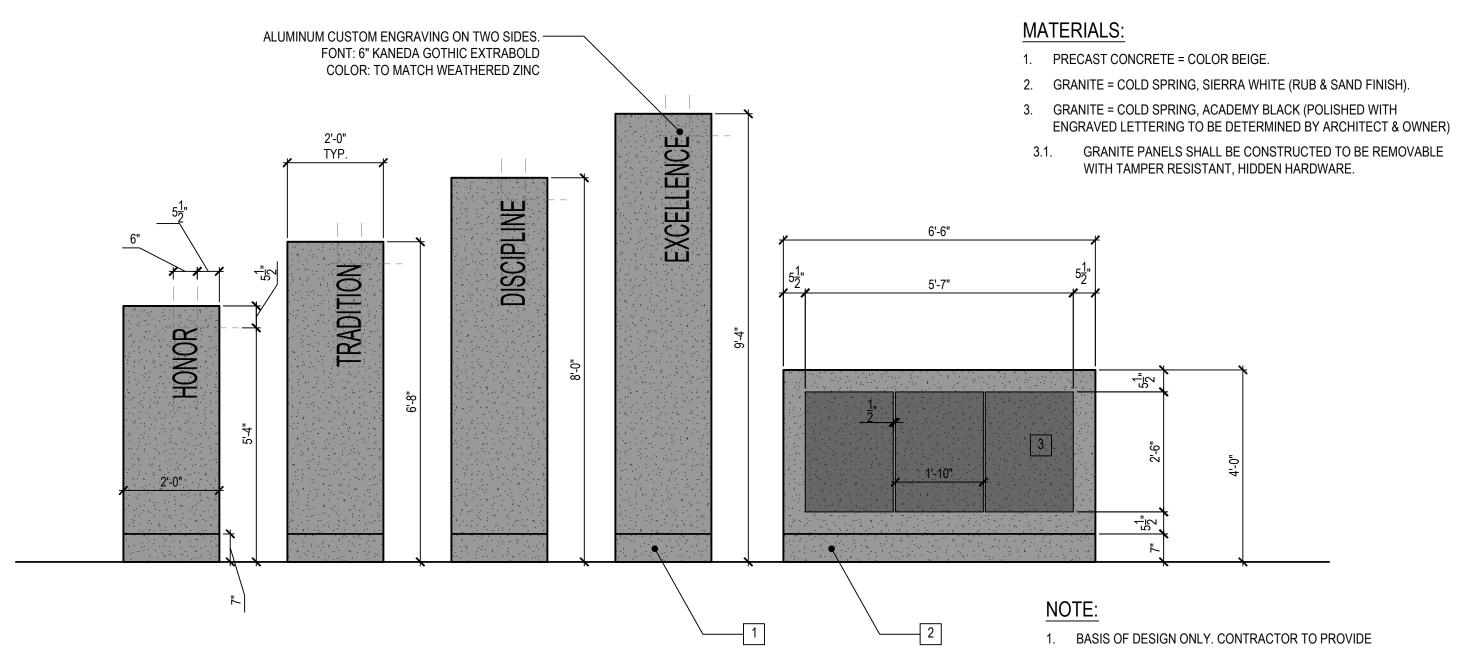

2. SUBMIT SAMPLES OF ALL MATERIALS TO ARCHITECT FOR APPROVAL PRIOR TO FABRICATION.

1 PRECAST COLUMN & PANEL CONCEPT - ELEVATION

PRECAST COLUMN & PANEL CONCEPT - SECTION

HOLD LANDSCAPE
GRADE 1.5" BELOW
ADJ. PAVEMENT

## MATERIALS:

 GRANITE = COLD SPRING, ACADEMY BLACK (POLISHED WITH ENGRAVED LETTERING TO BE DETERMINED BY ARCHITECT & OWNER) NOTE:

1. GRANITE PAVERS SHALL BE FACTORY CUT TO RADIUS PIECES AS NOTED ON PLANS. CONTRACTOR TO FIELD VERIFY ALL DIMENSIONS PRIOR TO FABRICATION