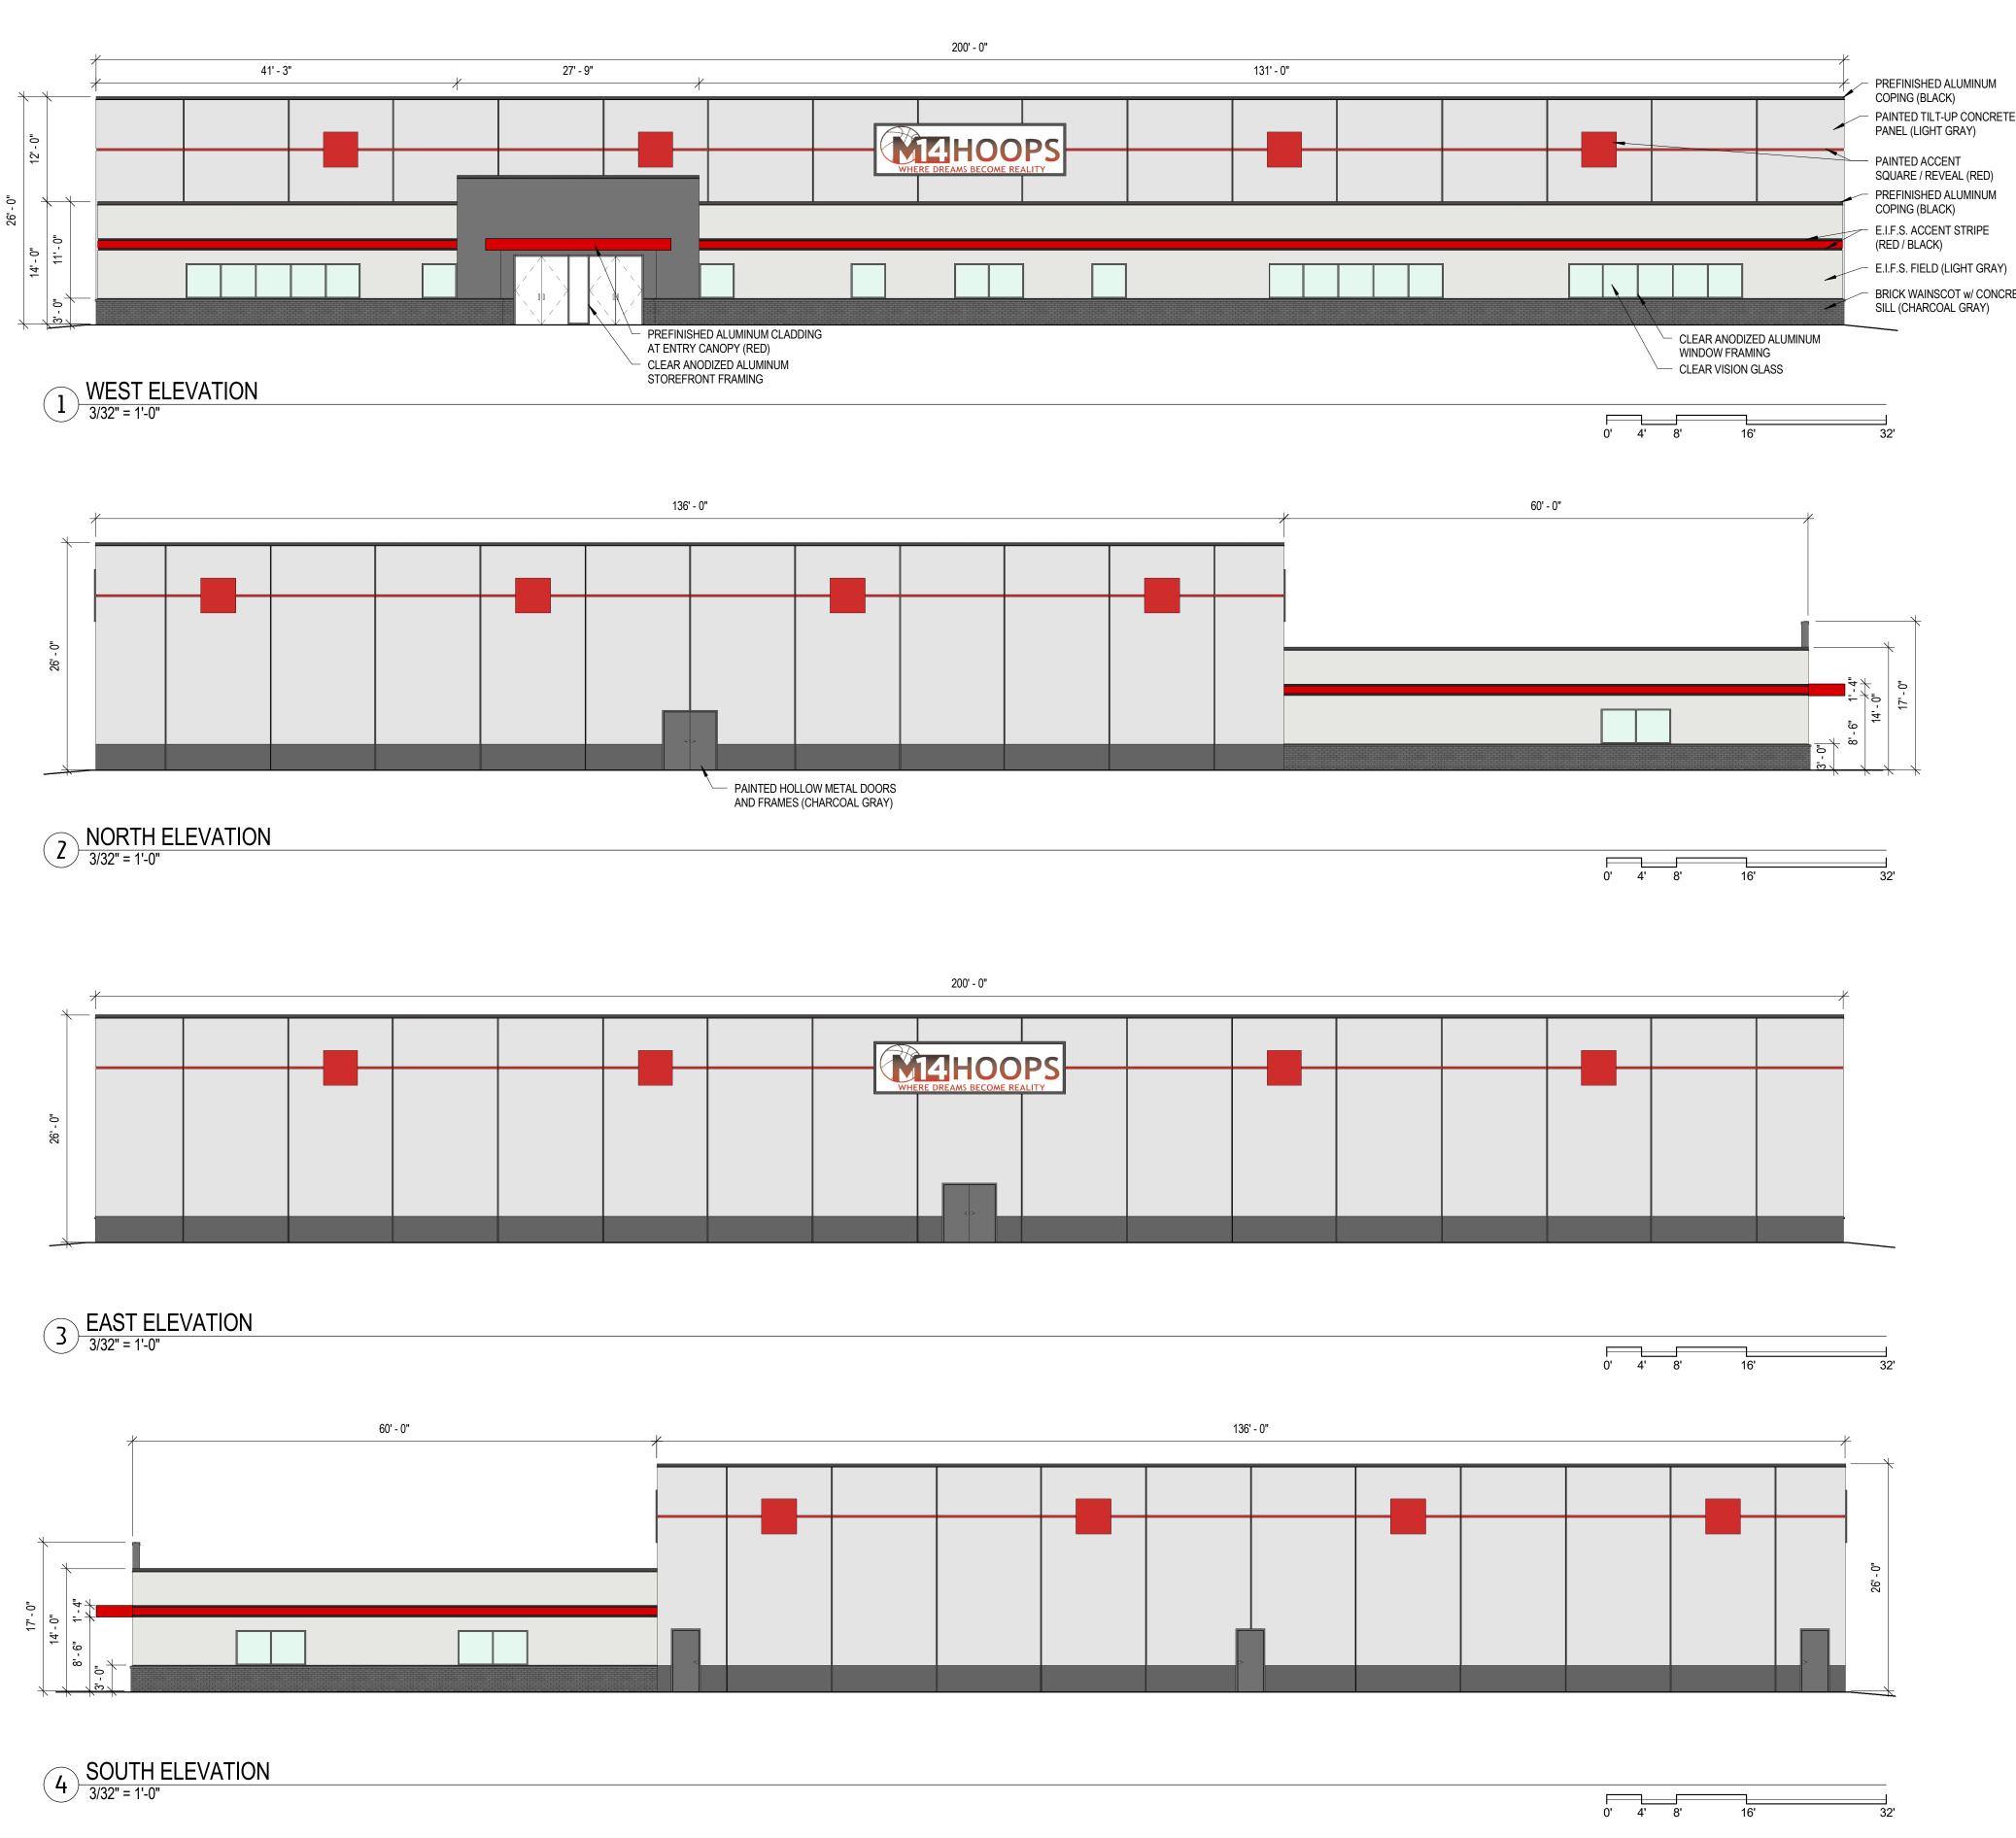

## **ELEVATIONS**

| Wall Sign # | Description                                                        | Value    | Unit        |
|-------------|--------------------------------------------------------------------|----------|-------------|
| 1           | i) Width of Façade - on which Sign is Located                      | 200.00   |             |
|             | ii) Height of Façade - on which Sign is Located                    | 26.00    |             |
|             | iii) Square Footage of Façade - on which Sign is Located           | 5,200.00 | Square Feet |
|             | vi) Width of Sign Face                                             | 22.00    | Feet        |
|             | v) Height of Sign Face                                             | 6.00     | Feet        |
|             | vi) Square Footage of Sign Face                                    | 132.00   | Square Feet |
|             | vii) Percent of Sign Coverage - Façade on which Sign is<br>Located | 3%       | Percent     |
| Nall Sign # | Description                                                        | Value    | Unit        |
| 2           | i) Width of Façade - on which Sign is Located                      | 200.00   | Feet        |
|             | ii) Height of Façade - on which Sign is Located                    | 26.00    | Feet        |
|             | iii) Square Footage of Façade - on which Sign is Located           | 5,200.00 | Square Feet |
|             | vi) Width of Sign Face                                             | 22.00    | Feet        |
|             | v) Height of Sign Face                                             | 6.00     | Feet        |
|             | vi) Square Footage of Sign Face                                    | 132.00   | Square Feet |
|             | vii) Percent of Sign Coverage - Façade on which Sign is<br>Located | 3%       | Percent     |

| Elevation Data Table: Elevations                       |                     |                |  |  |  |
|--------------------------------------------------------|---------------------|----------------|--|--|--|
| Description                                            | Value               | Unit           |  |  |  |
| a) Building Height in feet (typical)                   | 26.00               | feet           |  |  |  |
| b) Total Building Square Footage (typical)             | 39,200.00           | Square Feet    |  |  |  |
| c) First Floor Building Square Footage (typical)       | 39,200.00           | Square Feet    |  |  |  |
| d) Number of building stories (typical)                | 1.00                | Square Feet    |  |  |  |
| e) Exterior Material List (including colors) for all b | uildings and access | ory strutures: |  |  |  |
| 0                                                      |                     |                |  |  |  |
|                                                        |                     |                |  |  |  |
|                                                        |                     |                |  |  |  |
|                                                        |                     |                |  |  |  |