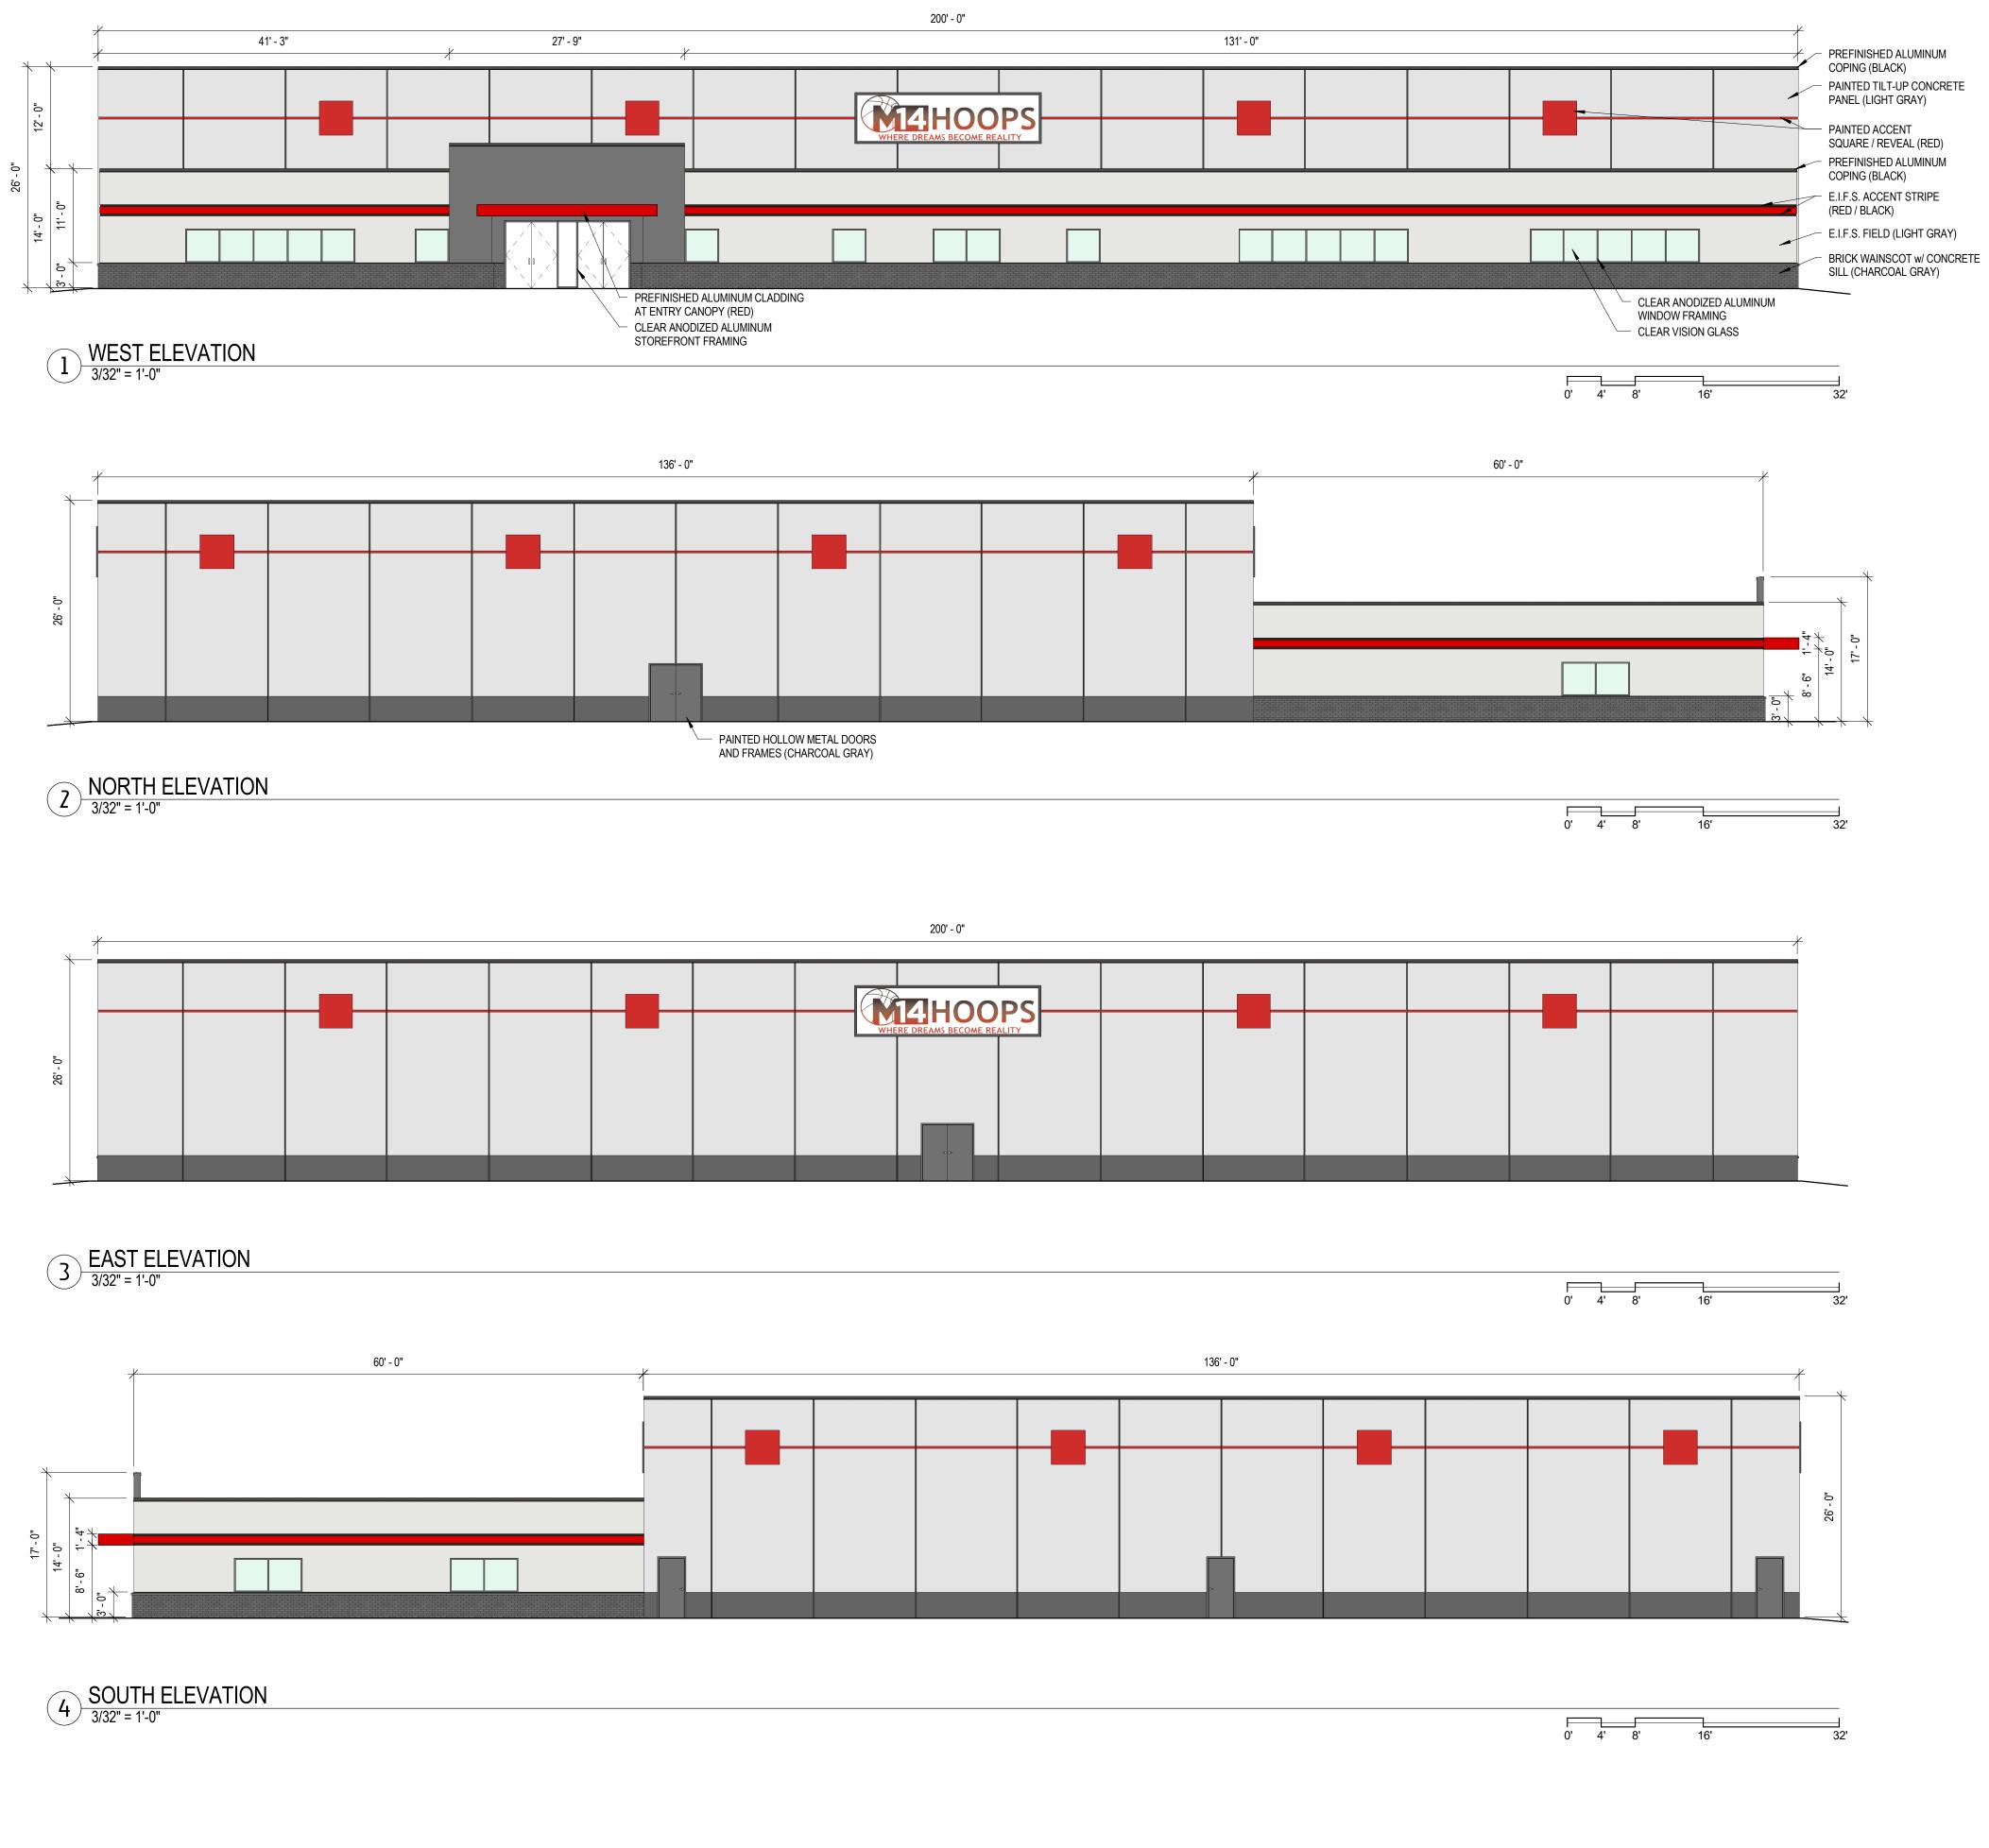

## **ELEVATIONS**

| Wall Sign # | Description                                                        | Value    | Unit        |
|-------------|--------------------------------------------------------------------|----------|-------------|
| 1           | i) Width of Façade - on which Sign is Located                      | 200.00   |             |
|             | ii) Height of Façade - on which Sign is Located                    | 26.00    |             |
|             | iii) Square Footage of Façade - on which Sign is Located           | 5,200.00 | Square Feet |
|             | vi) Width of Sign Face                                             | 22.00    | Feet        |
|             | v) Height of Sign Face                                             | 6.00     | Feet        |
|             | vi) Square Footage of Sign Face                                    | 132.00   | Square Feet |
|             | vii) Percent of Sign Coverage - Façade on which Sign is<br>Located | 3%       | Percent     |
| Nall Sign # | Description                                                        | Value    | Unit        |
| 2           | i) Width of Façade - on which Sign is Located                      | 200.00   | Feet        |
|             | ii) Height of Façade - on which Sign is Located                    | 26.00    | Feet        |
|             | iii) Square Footage of Façade - on which Sign is Located           | 5,200.00 | Square Feet |
|             | vi) Width of Sign Face                                             | 22.00    | Feet        |
|             | v) Height of Sign Face                                             | 6.00     | Feet        |
|             | vi) Square Footage of Sign Face                                    | 132.00   | Square Feet |
|             | vii) Percent of Sign Coverage - Façade on which Sign is<br>Located | 3%       | Percent     |

| Elevation Data Table: Elevations                       |                     |                |  |  |  |
|--------------------------------------------------------|---------------------|----------------|--|--|--|
| Description                                            | Value               | Unit           |  |  |  |
| a) Building Height in feet (typical)                   | 26.00               | feet           |  |  |  |
| b) Total Building Square Footage (typical)             | 39,200.00           | Square Feet    |  |  |  |
| c) First Floor Building Square Footage (typical)       | 39,200.00           | Square Feet    |  |  |  |
| d) Number of building stories (typical)                | 1.00                | Square Feet    |  |  |  |
| e) Exterior Material List (including colors) for all b | uildings and access | ory strutures: |  |  |  |
| 0                                                      |                     |                |  |  |  |
|                                                        |                     |                |  |  |  |
|                                                        |                     |                |  |  |  |
|                                                        |                     |                |  |  |  |