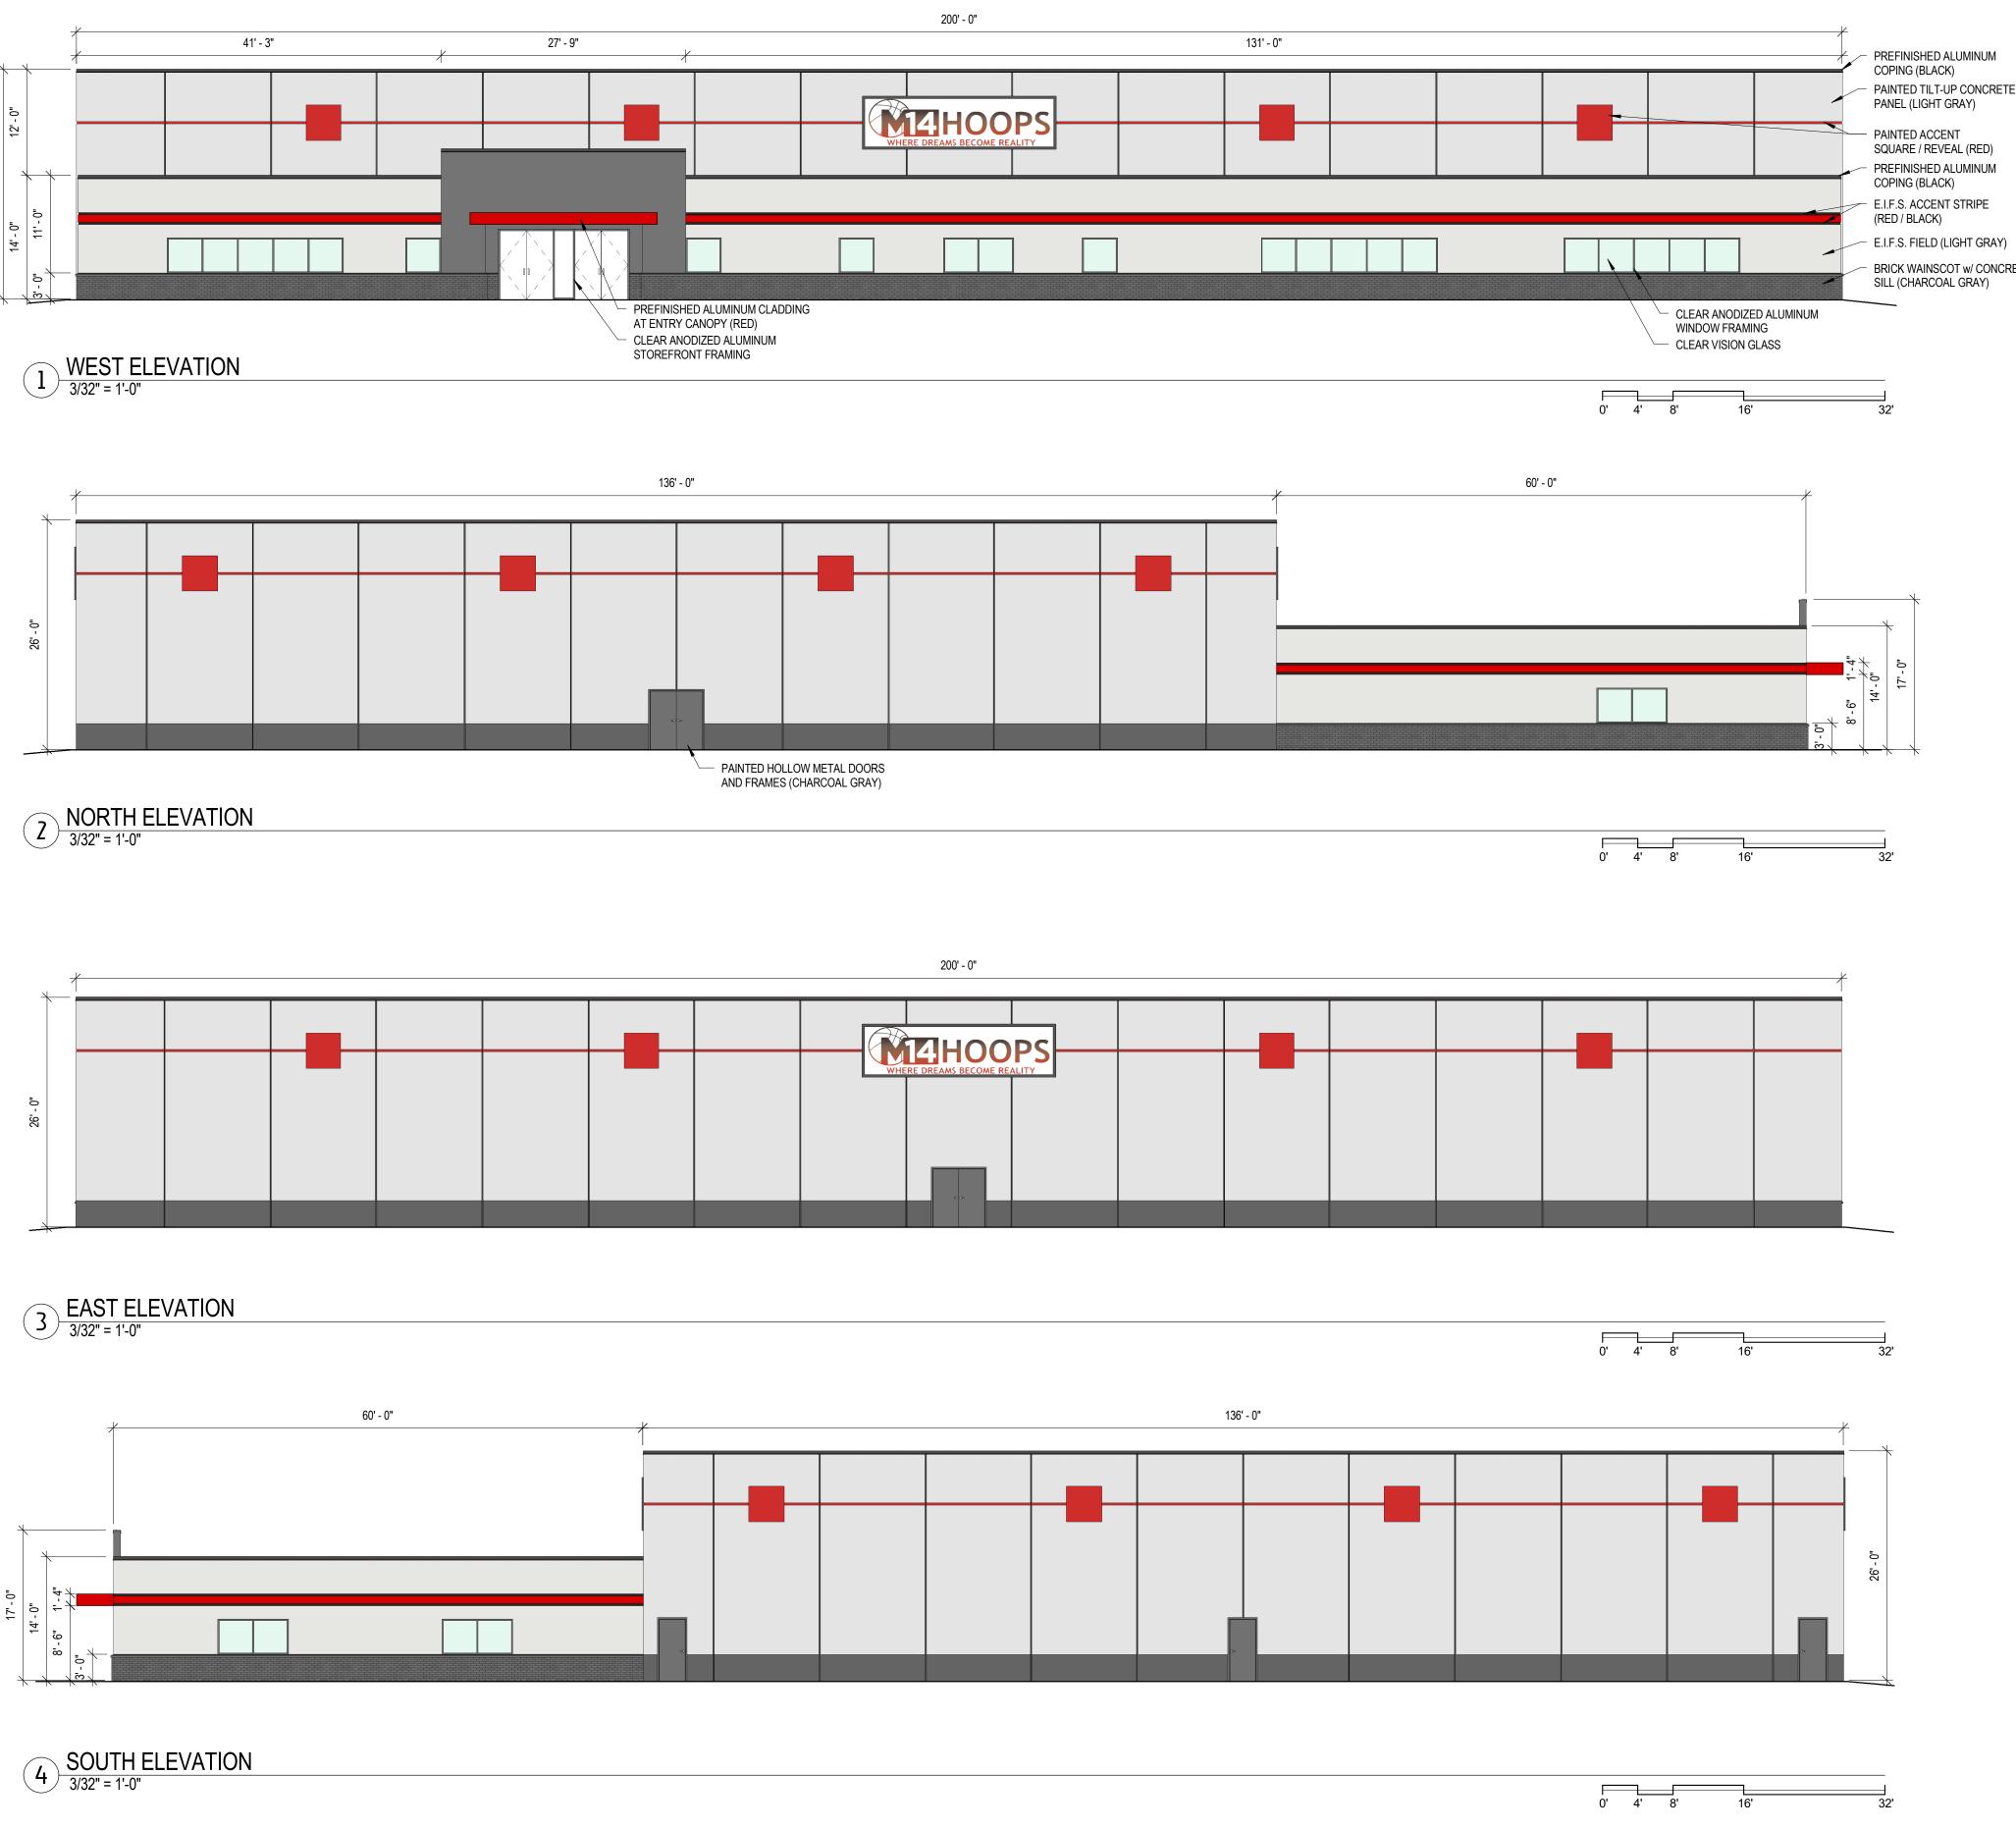

## **ELEVATIONS**

| Wall Sign # | Description                                                        | Value    | Unit        |
|-------------|--------------------------------------------------------------------|----------|-------------|
| 1           | i) Width of Façade - on which Sign is Located                      | 200.00   |             |
|             | ii) Height of Façade - on which Sign is Located                    | 26.00    |             |
|             | iii) Square Footage of Façade - on which Sign is Located           | 5,200.00 | Square Feet |
|             | vi) Width of Sign Face                                             | 22.00    | Feet        |
|             | v) Height of Sign Face                                             | 6.00     | Feet        |
|             | vi) Square Footage of Sign Face                                    | 132.00   | Square Feet |
|             | vii) Percent of Sign Coverage - Façade on which Sign is<br>Located | 3%       | Percent     |
| Nall Sign # | Description                                                        | Value    | Unit        |
| 2           | i) Width of Façade - on which Sign is Located                      | 200.00   | Feet        |
|             | ii) Height of Façade - on which Sign is Located                    | 26.00    | Feet        |
|             | iii) Square Footage of Façade - on which Sign is Located           | 5,200.00 | Square Feet |
|             | vi) Width of Sign Face                                             | 22.00    | Feet        |
|             | v) Height of Sign Face                                             | 6.00     | Feet        |
|             | vi) Square Footage of Sign Face                                    | 132.00   | Square Feet |
|             | vii) Percent of Sign Coverage - Façade on which Sign is<br>Located | 3%       | Percent     |

| Elevation Data Table: Elevations                       |                     |                |  |  |  |
|--------------------------------------------------------|---------------------|----------------|--|--|--|
| Description                                            | Value               | Unit           |  |  |  |
| a) Building Height in feet (typical)                   | 26.00               | feet           |  |  |  |
| b) Total Building Square Footage (typical)             | 39,200.00           | Square Feet    |  |  |  |
| c) First Floor Building Square Footage (typical)       | 39,200.00           | Square Feet    |  |  |  |
| d) Number of building stories (typical)                | 1.00                | Square Feet    |  |  |  |
| e) Exterior Material List (including colors) for all b | uildings and access | ory strutures: |  |  |  |
| 0                                                      |                     |                |  |  |  |
|                                                        |                     |                |  |  |  |
|                                                        |                     |                |  |  |  |
|                                                        |                     |                |  |  |  |