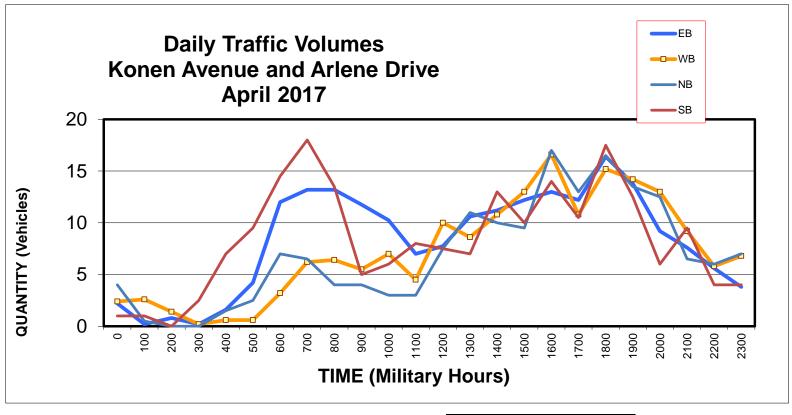

## Intersection Design Study:

| Central S. |                      | Military Hou | rs   |     |     |     |     |
|------------|----------------------|--------------|------|-----|-----|-----|-----|
|            | To:                  | From:        | То:  | EB  | WB  | NB  | SB  |
| Midnight   | 1:00am               | 0            | 100  | 2   | 2   | 4   | 1   |
| 1:00am     | 2:00am               | 100          | 200  | 0   | 3   | 1   | 1   |
| 2:00am     | 3:00am               | 200          | 300  | 1   | 1   | 0   | 0   |
| 3:00am     | 4:00am               | 300          | 400  | 0   | 0   | 0   | 3   |
| 4:00am     | 5:00am               | 400          | 500  | 2   | 1   | 2   | 7   |
| 5:00am     | 6:00am               | 500          | 600  | 4   | 1   | 3   | 10  |
| 6:00am     | 7:00am               | 600          | 700  | 12  | 3   | 7   | 15  |
| 7:00am     | 8:00am               | 700          | 800  | 13  | 6   | 7   | 18  |
| 8:00am     | 9:00am               | 800          | 900  | 13  | 6   | 4   | 14  |
| 9:00am     | 10:00am              | 900          | 1000 | 12  | 6   | 4   | 5   |
| 10:00am    | 11:00am              | 1000         | 1100 | 10  | 7   | 3   | 6   |
| 11:00am    | Noon                 | 1100         | 1200 | 7   | 5   | 3   | 8   |
| Noon       | 1:00pm               | 1200         | 1300 | 8   | 10  | 8   | 8   |
| 1:00pm     | 2:00pm               | 1300         | 1400 | 11  | 9   | 11  | 7   |
| 2:00pm     | 3:00pm               | 1400         | 1500 | 11  | 11  | 10  | 13  |
| 3:00pm     | 4:00pm               | 1500         | 1600 | 12  | 13  | 10  | 10  |
| 4:00pm     | 5:00pm               | 1600         | 1700 | 13  | 17  | 17  | 14  |
| 5:00pm     | 6:00pm               | 1700         | 1800 | 12  | 11  | 13  | 11  |
| 6:00pm     | 7:00pm               | 1800         | 1900 | 16  | 15  | 17  | 18  |
| 7:00pm     | 8:00pm               | 1900         | 2000 | 14  | 14  | 14  | 13  |
| 8:00pm     | 9:00pm               | 2000         | 2100 | 9   | 13  | 13  | 6   |
| 9:00pm     | 10:00pm              | 2100         | 2200 | 8   | 9   | 7   | 10  |
| 10:00pm    | 11:00pm              | 2200         | 2300 | 6   | 6   | 6   | 4   |
| 11:00pm    | Midnight             | 2300         | 2400 | 4   | 7   | 7   | 4   |
|            |                      |              |      | 200 | 175 | 166 | 202 |
|            |                      |              |      |     | 375 |     | 368 |
|            |                      |              |      | EB  | WB  | NB  | SB  |
|            | Konen ADT about 375  |              |      |     | 375 |     |     |
|            | Arlene ADT about 370 |              |      |     |     |     |     |