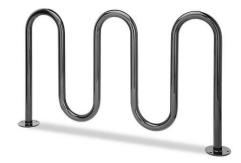

## 5-Loop Wave Style Bike Rack - 7 Bike Capacity, Black

## Upscale stylish look for downtown shopping and business districts.

For stadiums, parks and athletic fields.

10-gauge steel with attractive powder coating.

2 3/8" diameter bar.

Bike rack mounting hardware included.

| MODEL<br>NO. | DESCRIPTION | SIZE<br>L x W<br>x H   | BIKE<br>CAP. | WT.<br>(LBS.) | PRICE EACH |       |
|--------------|-------------|------------------------|--------------|---------------|------------|-------|
|              |             |                        |              |               | 1          | 3+    |
| H-<br>2544BL | 5-Loop      | 68 x<br>2 1/2<br>x 39" | 7            | 80            | \$450      | \$430 |