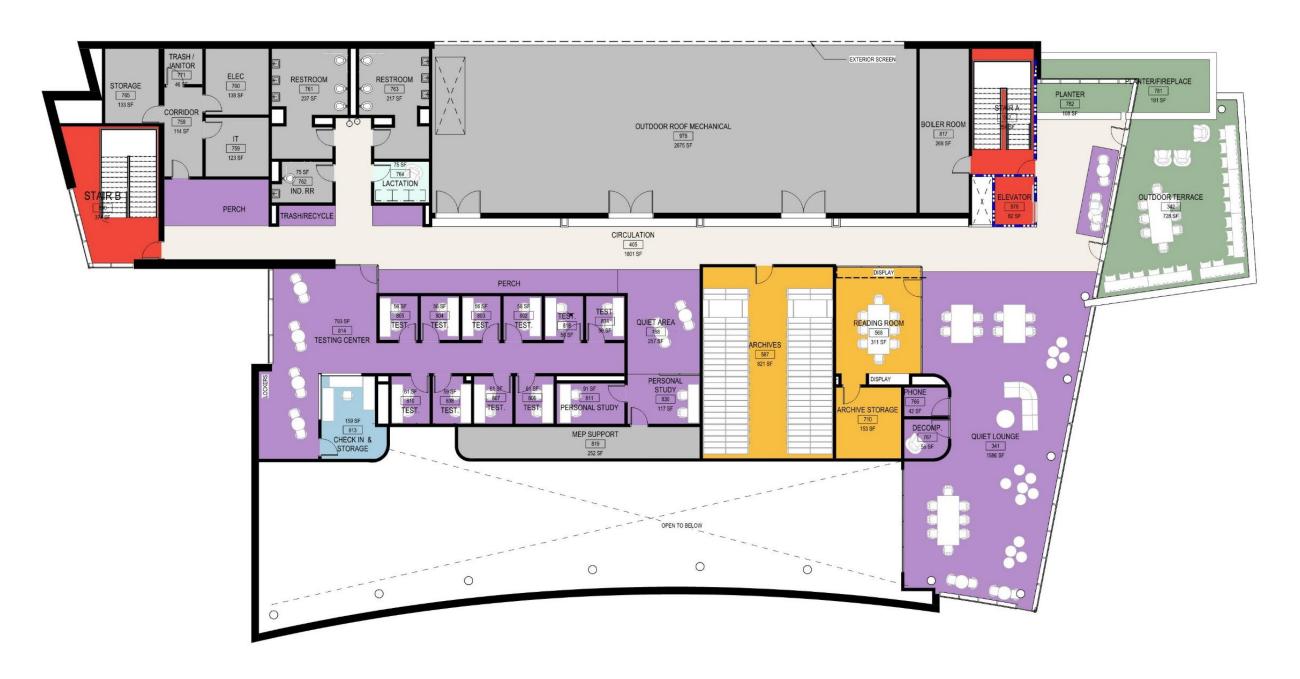

#### 3<sup>RD</sup> FLOOR PLANNING

# **INTERIOR VIEWS**

THIRD LEVEL QUIET AREA AND READING ROOM