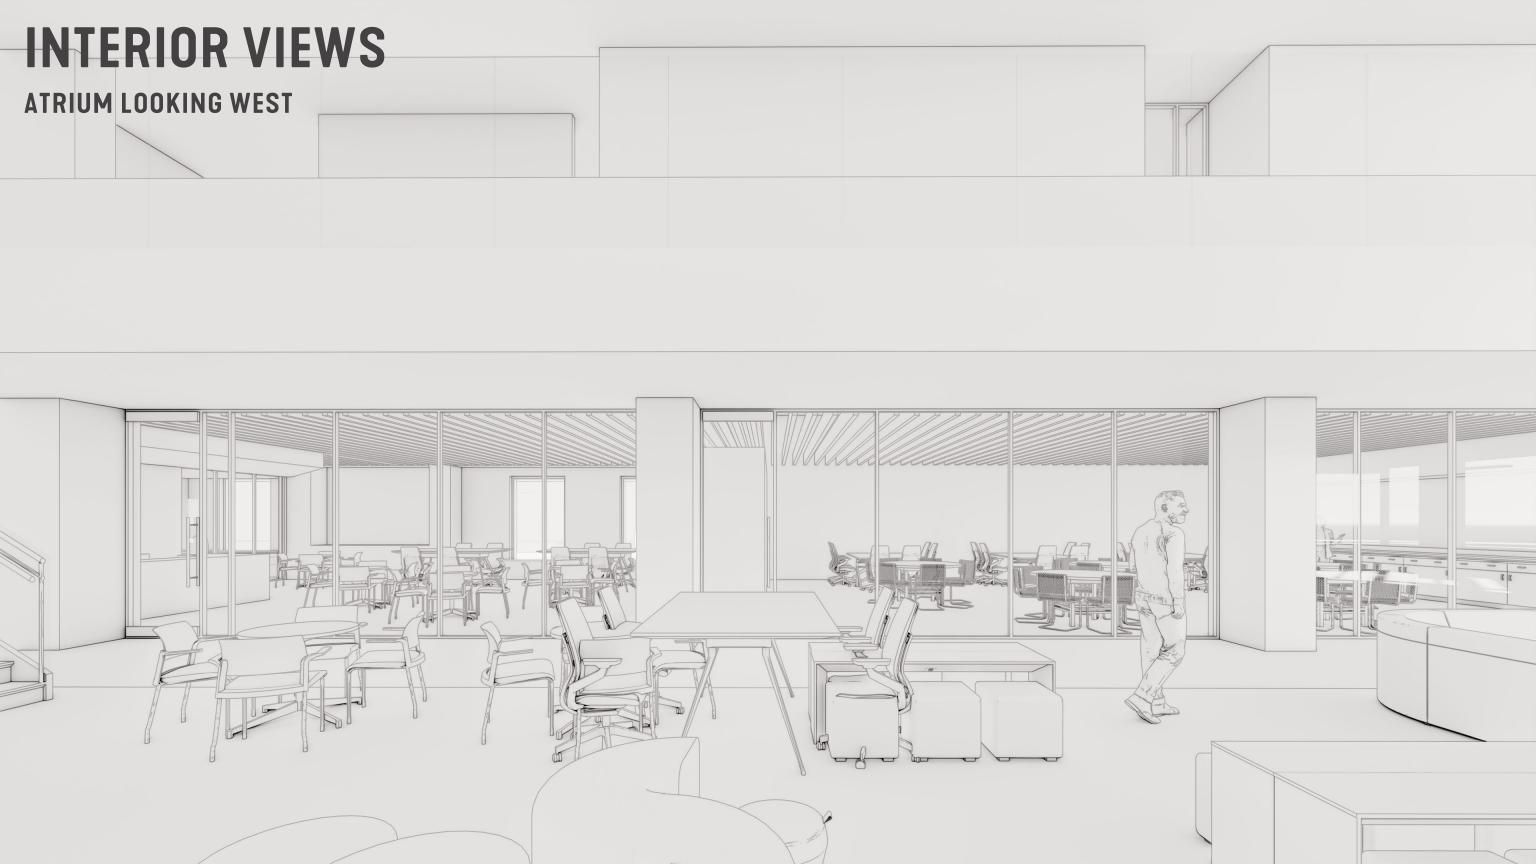

| Did not exist.                                                                              |
| CAREER SERVICES                      | Ground level Career Services Suite and Employer's Lounge                                                                                                      | Did not exist                                                                               |
| DECOMPRESSION / WELLNESS SPACES      | Individual, private spaces, distributed on all floors                                                                                                         | Did not exist.                                                                              |



PRAIRIE AVENUE















#### **1ST FLOOR PLANNING**











#### 2<sup>ND</sup> FLOOR PLANNING





#### 3<sup>RD</sup> FLOOR PLANNING



# **INTERIOR VIEWS**

THIRD LEVEL QUIET AREA AND READING ROOM