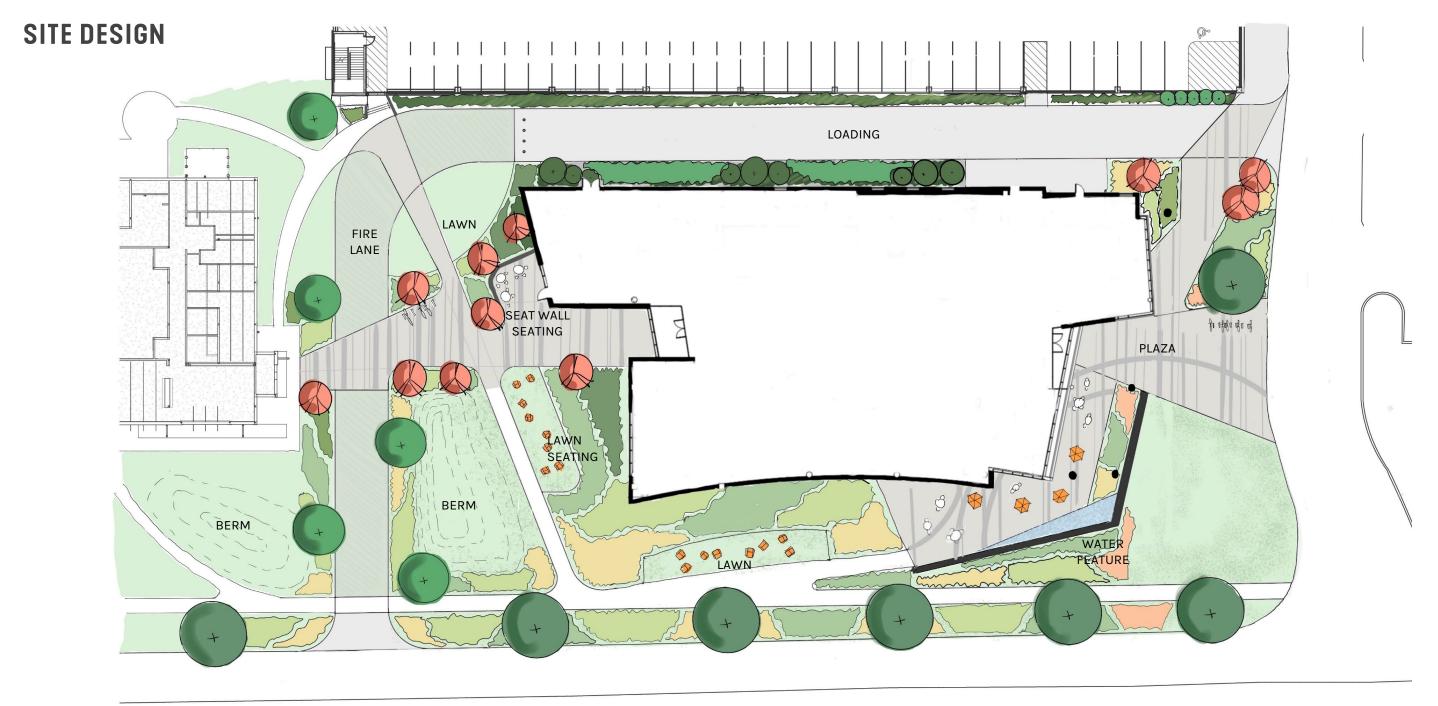

& Faculty Innovation Suite                                                                                       | Did not exist.                                                                              |
| CAREER SERVICES                      | Ground level Career Services Suite and Employer's Lounge                                                                                                      | Did not exist                                                                               |
| DECOMPRESSION / WELLNESS SPACES      | Individual, private spaces, distributed on all floors                                                                                                         | Did not exist.                                                                              |



PRAIRIE AVENUE















#### **1ST FLOOR PLANNING**











#### 2<sup>ND</sup> FLOOR PLANNING





#### 3<sup>RD</sup> FLOOR PLANNING



# **INTERIOR VIEWS**

THIRD LEVEL QUIET AREA AND READING ROOM