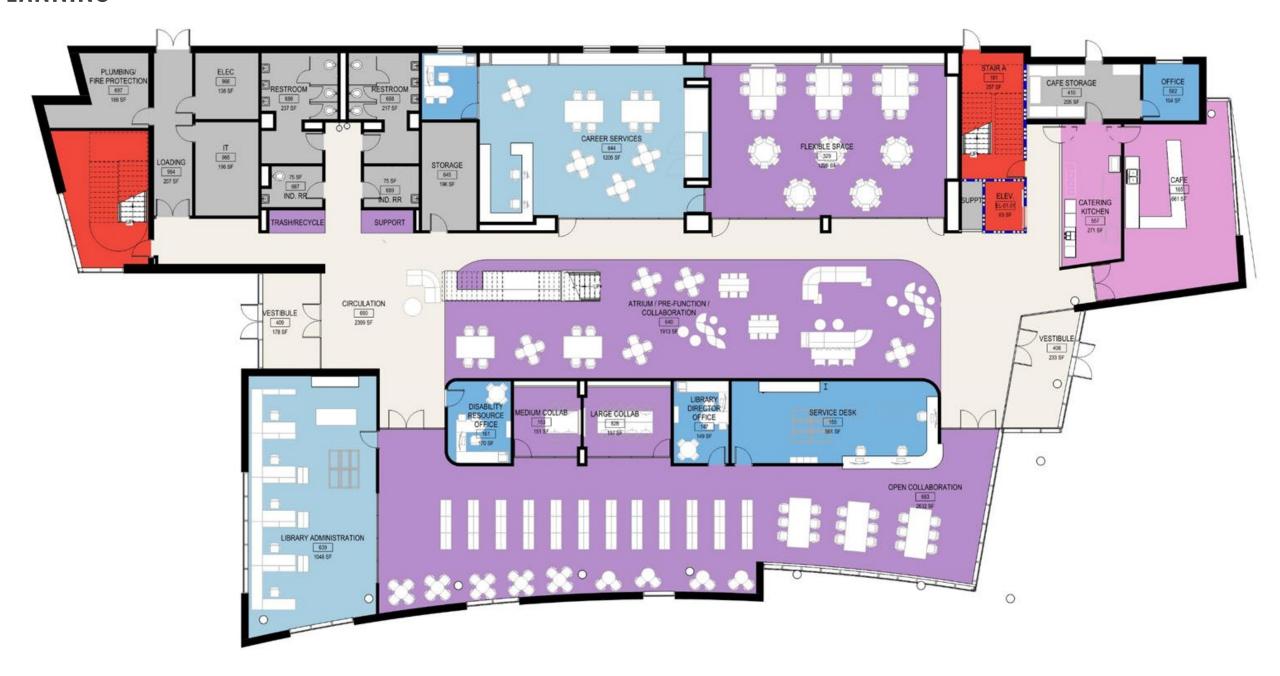

| Did not exist.                                                                              |
| CAREER SERVICES                      | Ground level Career Services Suite and Employer's Lounge                                                                                                      | Did not exist                                                                               |
| DECOMPRESSION / WELLNESS SPACES      | Individual, private spaces, distributed on all floors                                                                                                         | Did not exist.                                                                              |



PRAIRIE AVENUE















#### **1ST FLOOR PLANNING**











#### 2<sup>ND</sup> FLOOR PLANNING





#### 3<sup>RD</sup> FLOOR PLANNING



# **INTERIOR VIEWS**

THIRD LEVEL QUIET AREA AND READING ROOM