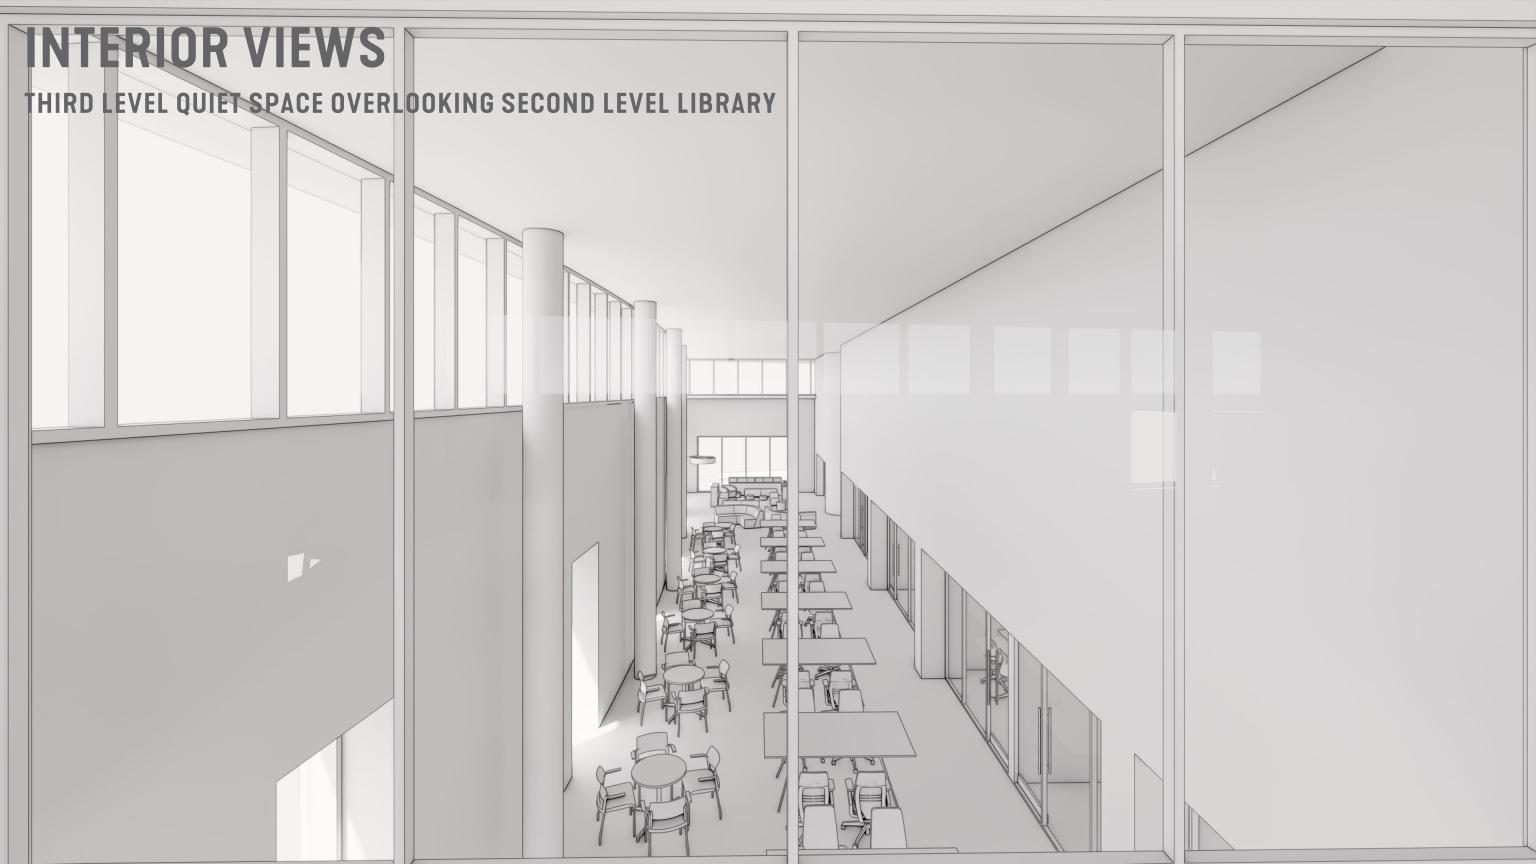

EER SERVICES                      | Ground level Career Services Suite and Employer's Lounge                                                                                                      | Did not exist                                                                               |
| DECOMPRESSION / WELLNESS SPACES      | Individual, private spaces, distributed on all floors                                                                                                         | Did not exist.                                                                              |



PRAIRIE AVENUE















#### **1ST FLOOR PLANNING**











#### 2<sup>ND</sup> FLOOR PLANNING





#### 3<sup>RD</sup> FLOOR PLANNING



# **INTERIOR VIEWS**

THIRD LEVEL QUIET AREA AND READING ROOM