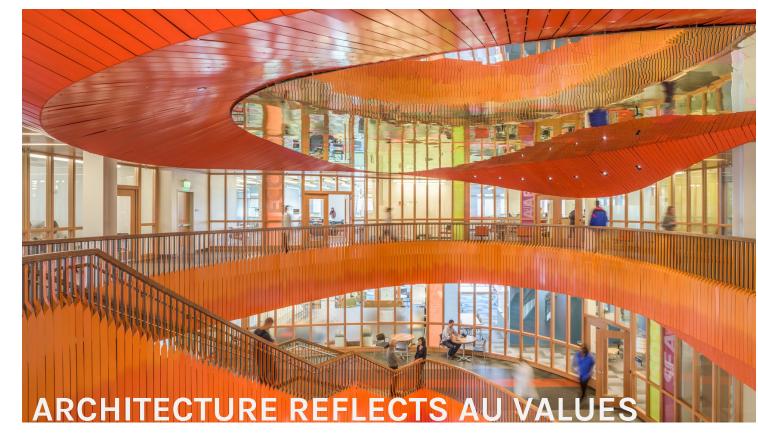

### **DESIGN GOALS**

- •Elevate AU brand, messaging, and visibility
- •Push the envelope
- •Unique and cutting edge
- •Contextual with campus vernacular

- •Universal, Inclusive design
- Promote health and wellness
- •Warm, welcoming, home away from home
- •Connection to nature: indoor/outdoor space, daylight, views
- •Engage the senses : sound, light, temperature, and seasonality