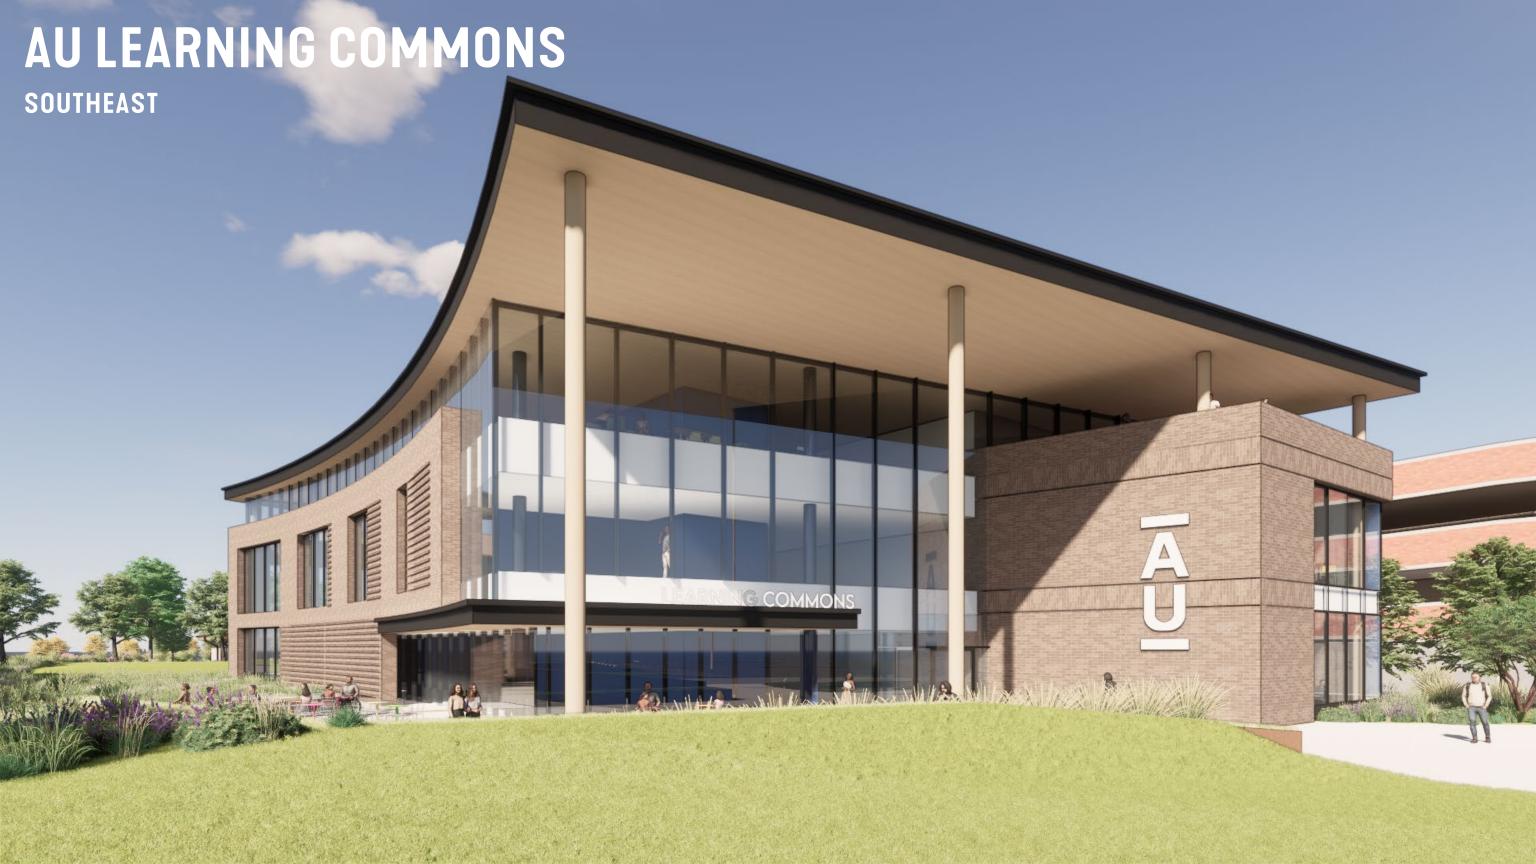

### **DESIGN GOALS**

- •Elevate AU brand, messaging, and visibility
- •Push the envelope
- •Unique and cutting edge
- •Contextual with campus vernacular

- •Universal, Inclusive design
- Promote health and wellness
- •Warm, welcoming, home away from home
- •Connection to nature: indoor/outdoor space, daylight, views
- •Engage the senses : sound, light, temperature, and seasonality