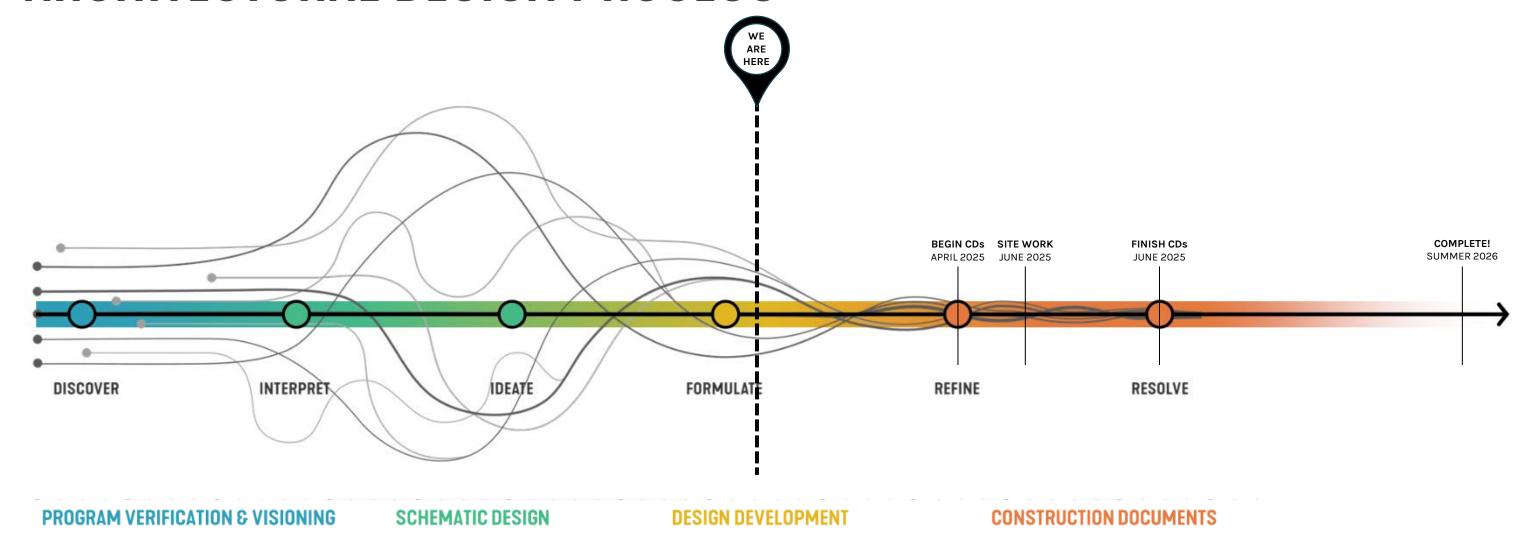

Fully utilized

AURORA UNIVERSITY LEARNING COMMONS

Ease of operations and maintenance

#### **INNOVATIVE**



- State of the art
- Future forward
- Teaching & learning innovation
- Usable technology that enhances experience
- Build upon AU innovations

#### **RIGHT-SIZED**



- On/under budget
- Ease of maintenance
- Operate with current staff size
- Fully utilized spaces

### **DESIGN GOALS**



- •Elevate AU brand, messaging, and visibility
- •Push the envelope
- •Unique and cutting edge
- •Contextual with campus vernacular



- •Universal, Inclusive design
- Promote health and wellness
- •Warm, welcoming, home away from home
- •Connection to nature: indoor/outdoor space, daylight, views
- •Engage the senses : sound, light, temperature, and seasonality

# ARCHITECTURAL DESIGN PROCESS



### **ENGAGEMENT TIMELINE**

#### **Conceptual Design**

- 01 February 2024
- 02 March 2024
- Student Engagement Session
- 03 April 2024

#### Schematic Design

- 01 April 2014
- 02 May 2024
- 01 July 2024
- 02 August 2024
- 03 September 2024
- 04 September 2024

#### **Design Development**

- 01 November 2024
- 02 January 2025

#### **Cabinet Review**

January 2025

#### **Board of Trustees Update**

- 01 May 2024
- 02 January 2025

















| PROGRAMMED SPACE                     | NEW LEARNING COMMONS 43,570 GSF                                                                                                                               | PHILLIPS LIBRARY 27,100 GSF                                                                 |
|--------------------------------------|---------