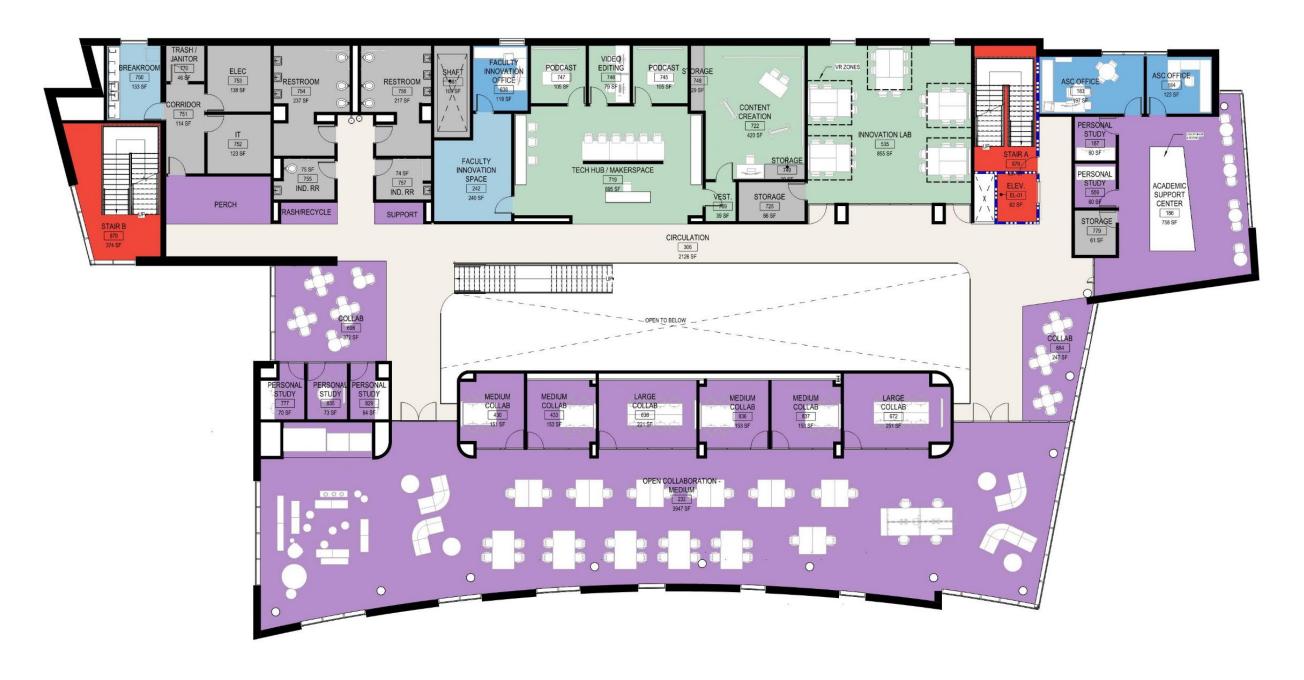

| Did not exist.                                                                              |
| CAREER SERVICES                      | Ground level Career Services Suite and Employer's Lounge                                                                                                      | Did not exist                                                                               |
| DECOMPRESSION / WELLNESS SPACES      | Individual, private spaces, distributed on all floors                                                                                                         | Did not exist.                                                                              |



PRAIRIE AVENUE















#### **1ST FLOOR PLANNING**











#### 2<sup>ND</sup> FLOOR PLANNING





#### 3<sup>RD</sup> FLOOR PLANNING



# **INTERIOR VIEWS**

THIRD LEVEL QUIET AREA AND READING ROOM