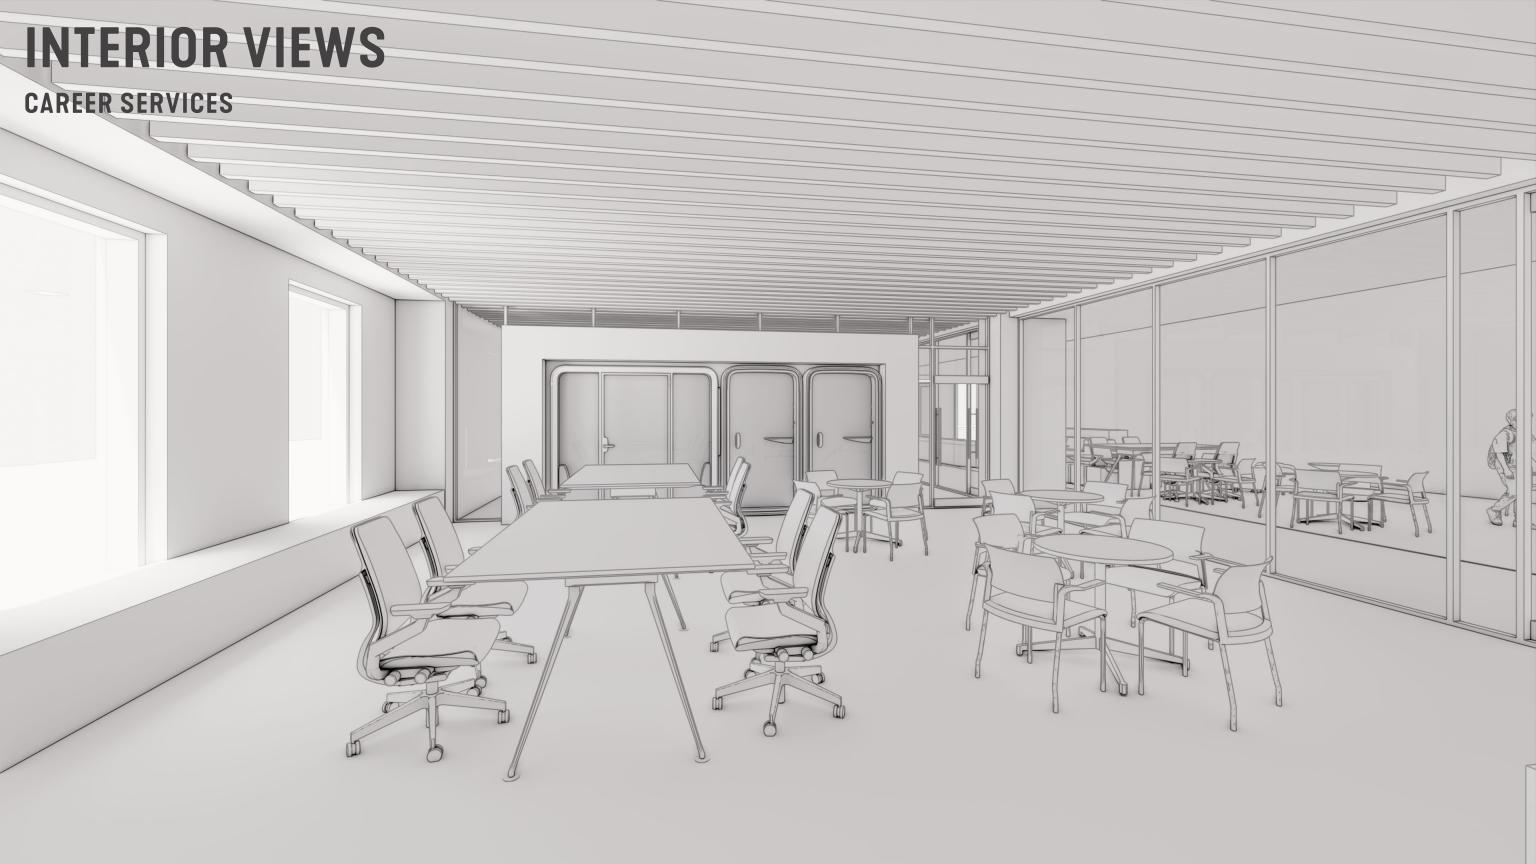

| Did not exist.                                                                              |
| CAREER SERVICES                      | Ground level Career Services Suite and Employer's Lounge                                                                                                      | Did not exist                                                                               |
| DECOMPRESSION / WELLNESS SPACES      | Individual, private spaces, distributed on all floors                                                                                                         | Did not exist.                                                                              |



PRAIRIE AVENUE















#### **1ST FLOOR PLANNING**











#### 2<sup>ND</sup> FLOOR PLANNING





#### 3<sup>RD</sup> FLOOR PLANNING



# **INTERIOR VIEWS**

THIRD LEVEL QUIET AREA AND READING ROOM